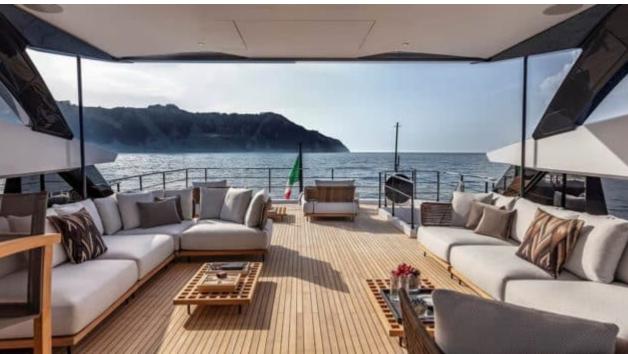

M/Y ALVIUM





Guests Cabins **12** Cabins





Crew **5** 



#### M/Y ALVIUM













anchor

Air Conditioning









Paddle Boards x

Stabilisers underway















# EXTERIOR DESIGN



























































## INTERIOR DESIGN





























Features

## GALLERY LIFESTYLE





Specifications

**Features** 

























#### Specifications



Summer low rate per week 120 000 €



Summer high rate per week

140 000 €



Winter low rate per week 120 000 €



Winter high rate per week

140 000 €



Builder
Custom Line



Year built

2022



Length



Guests Cruising



Cabins

Winter Cruising Area(s)

Summer Cruising Area(s)

Crew 5 Max speed 22 knots

Cruising speed 15 knots

Fuel consumption 450 L/H

Type of cabins

5 (3 x Double, 2 x Twin)