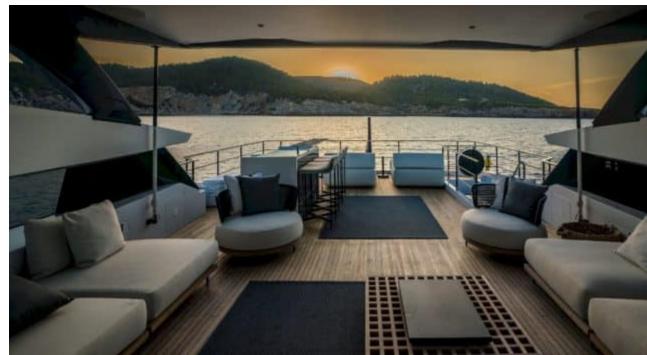

M/Y ALVIUM





Guests Cabins **12** Cabins





Crew **5** 



#### M/Y ALVIUM













anchor

Air Conditioning









Paddle Boards x

Stabilisers underway















# EXTERIOR DESIGN



























































## INTERIOR DESIGN





























Features

## GALLERY LIFESTYLE





Specifications

**Features** 

























#### Specifications



Summer low rate per week 120 000 €



Summer high rate per week

140 000 €



Winter low rate per week 120 000 €



Winter high rate per week

140 000 €



Builder
Custom Line



Year built

2022



Length



Guests Cruising



Cabins

Winter Cruising Area(s)

Summer Cruising Area(s)

Crew 5 Max speed 22 knots

Cruising speed 15 knots

Fuel consumption 450 L/H

Type of cabins

5 (3 x Double, 2 x Twin)