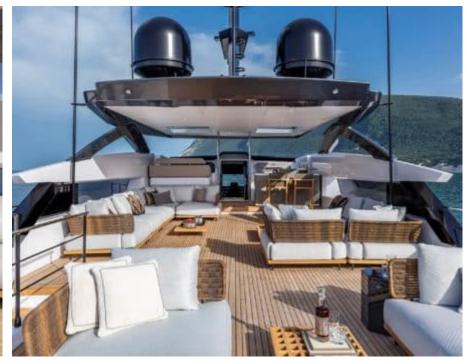

M/Y ALVIUM





Guests Cabins **12** Cabins





Crew **5** 



#### M/Y ALVIUM













anchor

Air Conditioning









Paddle Boards x

Stabilisers underway















# EXTERIOR DESIGN



























































## INTERIOR DESIGN





























Features

## GALLERY LIFESTYLE





Specifications

**Features** 

























#### Specifications



Summer low rate per week 120 000 €



Summer high rate per week

140 000 €



Winter low rate per week 120 000 €



Winter high rate per week

140 000 €



Builder
Custom Line



Year built

2022



Length



Guests Cruising



Cabins

Winter Cruising Area(s)

Summer Cruising Area(s)

Crew 5 Max speed 22 knots

Cruising speed 15 knots

Fuel consumption 450 L/H

Type of cabins

5 (3 x Double, 2 x Twin)