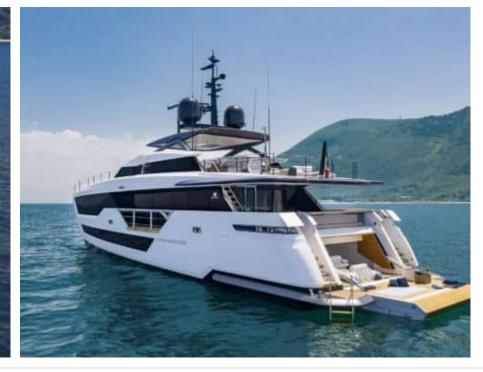

M/Y ALVIUM





Guests Cabins **12** Cabins





Crew **5** 



#### M/Y ALVIUM













anchor

Air Conditioning









Paddle Boards x

Stabilisers underway















# EXTERIOR DESIGN



























































## INTERIOR DESIGN





























Features

## GALLERY LIFESTYLE





Specifications

**Features** 

























#### Specifications



Summer low rate per week 120 000 €



Summer high rate per week

140 000 €



Winter low rate per week 120 000 €



Winter high rate per week

140 000 €



Builder
Custom Line



Year built

2022



Length



Guests Cruising



Cabins

Winter Cruising Area(s)

Summer Cruising Area(s)

Crew 5 Max speed 22 knots

Cruising speed 15 knots

Fuel consumption 450 L/H

Type of cabins

5 (3 x Double, 2 x Twin)