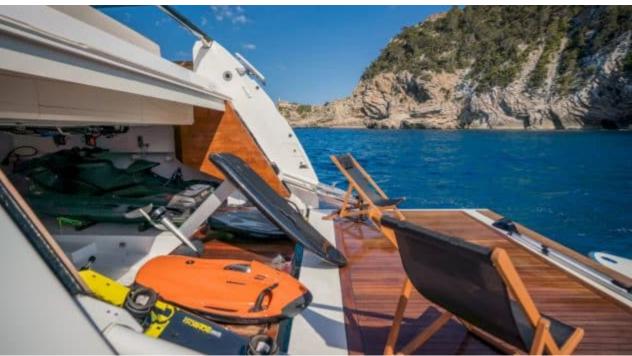

M/Y ALVIUM





Guests Cabins **12** Cabins





Crew **5** 



#### M/Y ALVIUM













anchor

Air Conditioning









Paddle Boards x

Stabilisers underway















# EXTERIOR DESIGN



























































## INTERIOR DESIGN





























Features

## GALLERY LIFESTYLE





Specifications

**Features** 

























#### Specifications



Summer low rate per week 120 000 €



Summer high rate per week

140 000 €



Winter low rate per week 120 000 €



Winter high rate per week

140 000 €



Builder
Custom Line



Year built

2022



Length



Guests Cruising



Cabins

Winter Cruising Area(s)

Summer Cruising Area(s)

Crew 5 Max speed 22 knots

Cruising speed 15 knots

Fuel consumption 450 L/H

Type of cabins

5 (3 x Double, 2 x Twin)