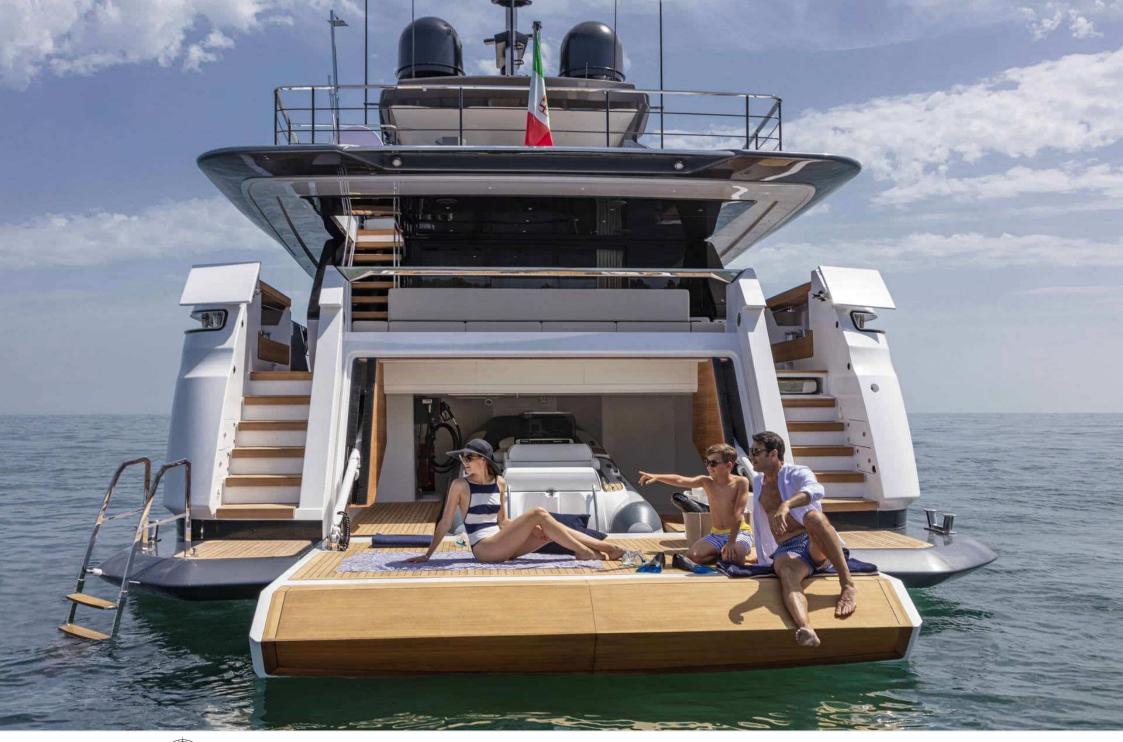

M/Y ALVIUM





Guests Cabins **12** Cabins





Crew **5** 



#### M/Y ALVIUM













anchor

Air Conditioning









Paddle Boards x

Stabilisers underway















# EXTERIOR DESIGN



























































## INTERIOR DESIGN





























Features

## GALLERY LIFESTYLE





Specifications

**Features** 

























#### Specifications



Summer low rate per week 120 000 €



Summer high rate per week

140 000 €



Winter low rate per week 120 000 €



Winter high rate per week

140 000 €



Builder
Custom Line



Year built

2022



Length



Guests Cruising



Cabins

Winter Cruising Area(s)

Summer Cruising Area(s)

Crew 5 Max speed 22 knots

Cruising speed 15 knots

Fuel consumption 450 L/H

Type of cabins

5 (3 x Double, 2 x Twin)