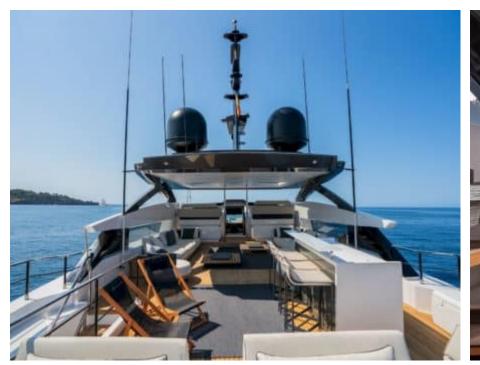

M/Y ALVIUM





Guests Cabins **12** Cabins





Crew **5** 



#### M/Y ALVIUM













anchor

Air Conditioning









Paddle Boards x

Stabilisers underway















# EXTERIOR DESIGN



























































## INTERIOR DESIGN





























Features

## GALLERY LIFESTYLE





Specifications

**Features** 

























#### Specifications



Summer low rate per week 120 000 €



Summer high rate per week

140 000 €



Winter low rate per week 120 000 €



Winter high rate per week

140 000 €



Builder
Custom Line



Year built

2022



Length



Guests Cruising



Cabins

Winter Cruising Area(s)

Summer Cruising Area(s)

Crew 5 Max speed 22 knots

Cruising speed 15 knots

Fuel consumption 450 L/H

Type of cabins

5 (3 x Double, 2 x Twin)