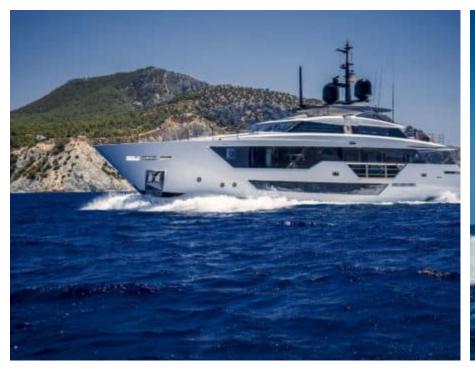

M/Y ALVIUM





Guests Cabins **12** Cabins





Crew **5** 



#### M/Y ALVIUM













anchor

Air Conditioning









Paddle Boards x

Stabilisers underway















# EXTERIOR DESIGN



























































## INTERIOR DESIGN





























Features

## GALLERY LIFESTYLE





Specifications

**Features** 

























#### Specifications



Summer low rate per week 120 000 €



Summer high rate per week

140 000 €



Winter low rate per week 120 000 €



Winter high rate per week

140 000 €



Builder
Custom Line



Year built

2022



Length



Guests Cruising



Cabins

Winter Cruising Area(s)

Summer Cruising Area(s)

Crew 5 Max speed 22 knots

Cruising speed 15 knots

Fuel consumption 450 L/H

Type of cabins

5 (3 x Double, 2 x Twin)