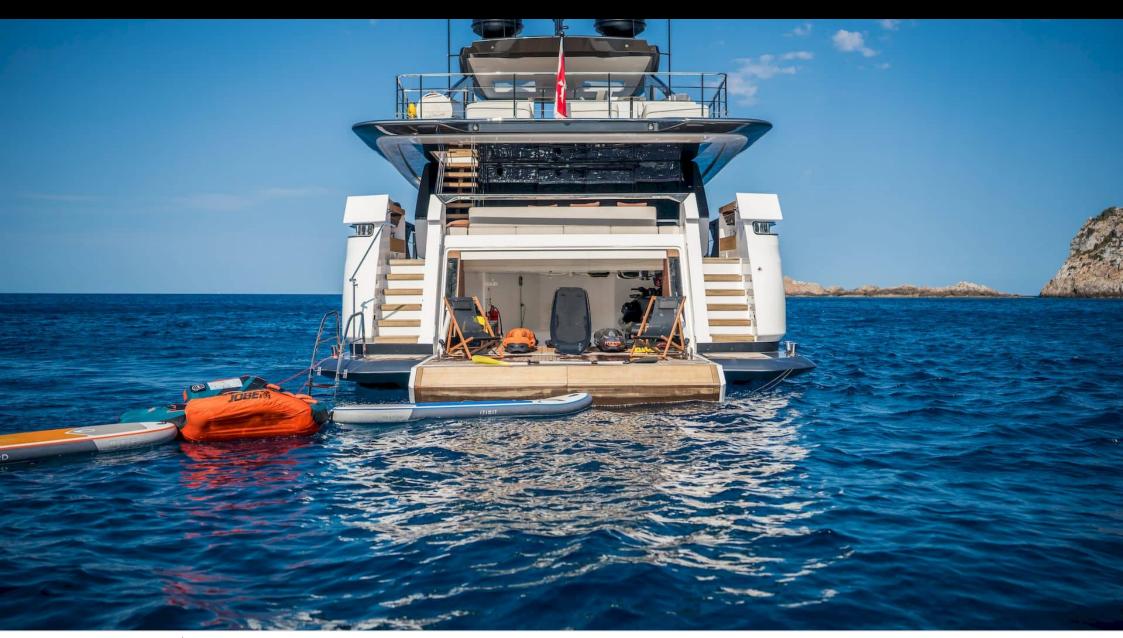

M/Y ALVIUM





Guests Cabins **12** Cabins





Crew **5** 



#### M/Y ALVIUM













anchor

Air Conditioning









Paddle Boards x

Stabilisers underway















# EXTERIOR DESIGN



























































## INTERIOR DESIGN





























Features

## GALLERY LIFESTYLE





Specifications

**Features** 

























#### Specifications



Summer low rate per week 120 000 €



Summer high rate per week

140 000 €



Winter low rate per week 120 000 €



Winter high rate per week

140 000 €



Builder
Custom Line



Year built

2022



Length



Guests Cruising



Cabins

Winter Cruising Area(s)

Summer Cruising Area(s)

Crew 5 Max speed 22 knots

Cruising speed 15 knots

Fuel consumption 450 L/H

Type of cabins

5 (3 x Double, 2 x Twin)