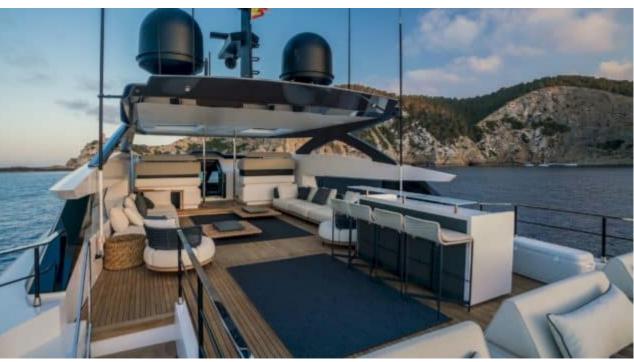

M/Y ALVIUM





Guests Cabins **12** Cabins





Crew **5** 



#### M/Y ALVIUM













anchor

Air Conditioning









Paddle Boards x

Stabilisers underway















# EXTERIOR DESIGN



























































## INTERIOR DESIGN





























Features

## GALLERY LIFESTYLE





Specifications

**Features** 

























#### Specifications



Summer low rate per week 120 000 €



Summer high rate per week

140 000 €



Winter low rate per week 120 000 €



Winter high rate per week

140 000 €



Builder
Custom Line



Year built

2022



Length



Guests Cruising



Cabins

Winter Cruising Area(s)

Summer Cruising Area(s)

Crew 5 Max speed 22 knots

Cruising speed 15 knots

Fuel consumption 450 L/H

Type of cabins

5 (3 x Double, 2 x Twin)