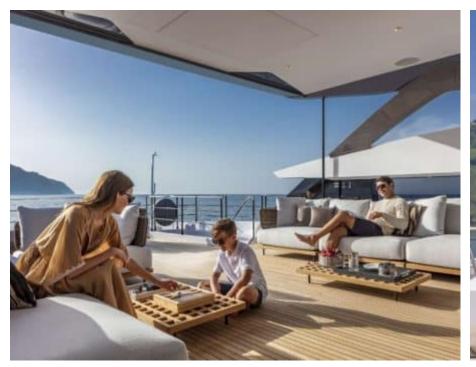

M/Y ALVIUM





Guests Cabins **12** Cabins





Crew **5** 



#### M/Y ALVIUM













anchor

Air Conditioning









Paddle Boards x

Stabilisers underway















# EXTERIOR DESIGN



























































## INTERIOR DESIGN





























Features

## GALLERY LIFESTYLE





Specifications

**Features** 

























#### Specifications



Summer low rate per week 120 000 €



Summer high rate per week

140 000 €



Winter low rate per week 120 000 €



Winter high rate per week

140 000 €



Builder
Custom Line



Year built

2022



Length



Guests Cruising



Cabins

Winter Cruising Area(s)

Summer Cruising Area(s)

Crew 5 Max speed 22 knots

Cruising speed 15 knots

Fuel consumption 450 L/H

Type of cabins

5 (3 x Double, 2 x Twin)