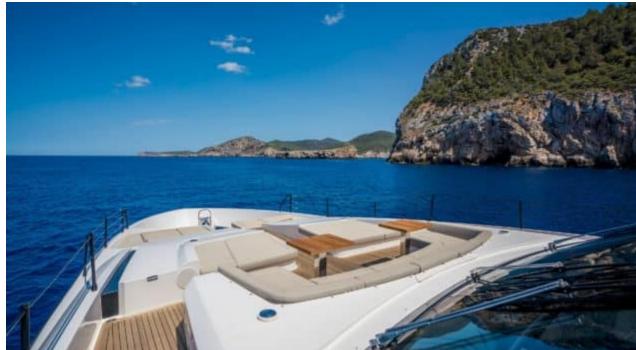

M/Y ALVIUM





Guests Cabins **12** Cabins





Crew **5** 



#### M/Y ALVIUM













anchor

Air Conditioning









Paddle Boards x

Stabilisers underway















# EXTERIOR DESIGN



























































## INTERIOR DESIGN





























Features

## GALLERY LIFESTYLE





Specifications

**Features** 

























#### Specifications



Summer low rate per week 120 000 €



Summer high rate per week

140 000 €



Winter low rate per week 120 000 €



Winter high rate per week

140 000 €



Builder
Custom Line



Year built

2022



Length



Guests Cruising



Cabins

Winter Cruising Area(s)

Summer Cruising Area(s)

Crew 5 Max speed 22 knots

Cruising speed 15 knots

Fuel consumption 450 L/H

Type of cabins

5 (3 x Double, 2 x Twin)