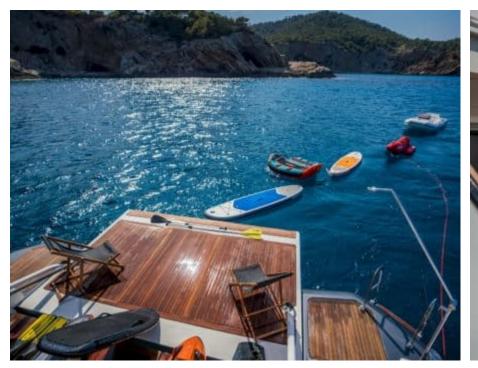

M/Y ALVIUM





Guests Cabins **12** Cabins





Crew **5** 



#### M/Y ALVIUM













anchor

Air Conditioning









Paddle Boards x

Stabilisers underway















# EXTERIOR DESIGN



























































## INTERIOR DESIGN





























Features

## GALLERY LIFESTYLE





Specifications

**Features** 

























#### Specifications



Summer low rate per week 120 000 €



Summer high rate per week

140 000 €



Winter low rate per week 120 000 €



Winter high rate per week

140 000 €



Builder
Custom Line



Year built

2022



Length



Guests Cruising



Cabins

Winter Cruising Area(s)

Summer Cruising Area(s)

Crew 5 Max speed 22 knots

Cruising speed 15 knots

Fuel consumption 450 L/H

Type of cabins

5 (3 x Double, 2 x Twin)