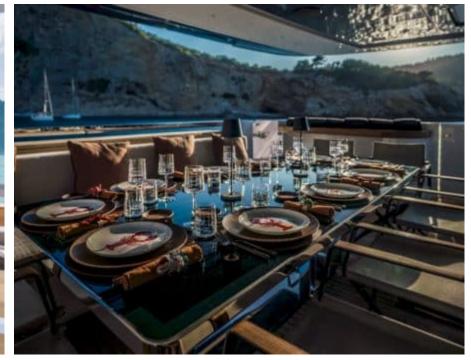

M/Y ALVIUM





Guests Cabins **12** Cabins





Crew **5** 



#### M/Y ALVIUM













anchor

Air Conditioning









Paddle Boards x

Stabilisers underway















# EXTERIOR DESIGN



























































## INTERIOR DESIGN





























Features

## GALLERY LIFESTYLE





Specifications

**Features** 

























#### Specifications



Summer low rate per week 120 000 €



Summer high rate per week

140 000 €



Winter low rate per week 120 000 €



Winter high rate per week

140 000 €



Builder
Custom Line



Year built

2022



Length



Guests Cruising



Cabins

Winter Cruising Area(s)

Summer Cruising Area(s)

Crew 5 Max speed 22 knots

Cruising speed 15 knots

Fuel consumption 450 L/H

Type of cabins

5 (3 x Double, 2 x Twin)