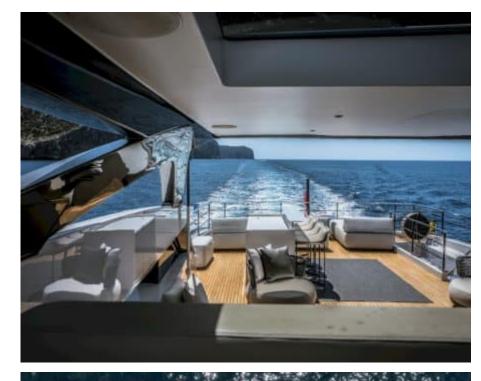

M/Y ALVIUM





Guests Cabins **12** Cabins





Crew **5** 



#### M/Y ALVIUM













anchor

Air Conditioning









Paddle Boards x

Stabilisers underway















# EXTERIOR DESIGN



























































## INTERIOR DESIGN





























Features

## GALLERY LIFESTYLE





Specifications

**Features** 

























#### Specifications



Summer low rate per week 120 000 €



Summer high rate per week

140 000 €



Winter low rate per week 120 000 €



Winter high rate per week

140 000 €



Builder
Custom Line



Year built

2022



Length



Guests Cruising



Cabins

Winter Cruising Area(s)

Summer Cruising Area(s)

Crew 5 Max speed 22 knots

Cruising speed 15 knots

Fuel consumption 450 L/H

Type of cabins

5 (3 x Double, 2 x Twin)