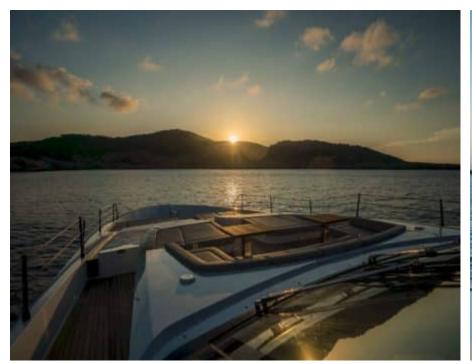

M/Y ALVIUM





Guests Cabins **12** Cabins





Crew **5** 



#### M/Y ALVIUM













anchor

Air Conditioning









Paddle Boards x

Stabilisers underway















# EXTERIOR DESIGN



























































## INTERIOR DESIGN





























Features

## GALLERY LIFESTYLE





Specifications

**Features** 

























#### Specifications



Summer low rate per week 120 000 €



Summer high rate per week

140 000 €



Winter low rate per week 120 000 €



Winter high rate per week

140 000 €



Builder
Custom Line



Year built

2022



Length



Guests Cruising



Cabins

Winter Cruising Area(s)

Summer Cruising Area(s)

Crew 5 Max speed 22 knots

Cruising speed 15 knots

Fuel consumption 450 L/H

Type of cabins

5 (3 x Double, 2 x Twin)