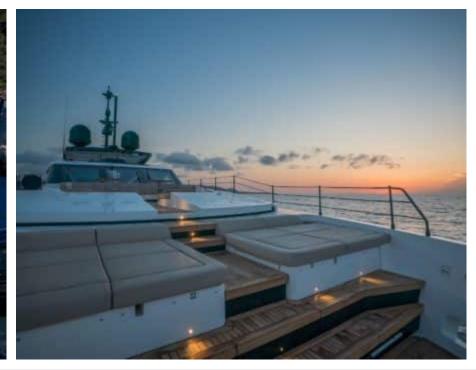

M/Y ALVIUM





Guests Cabins **12** Cabins





Crew **5** 



#### M/Y ALVIUM













anchor

Air Conditioning









Paddle Boards x

Stabilisers underway















# EXTERIOR DESIGN



























































## INTERIOR DESIGN





























Features

## GALLERY LIFESTYLE





Specifications

**Features** 

























#### Specifications



Summer low rate per week 120 000 €



Summer high rate per week

140 000 €



Winter low rate per week 120 000 €



Winter high rate per week

140 000 €



Builder
Custom Line



Year built

2022



Length



Guests Cruising



Cabins

Winter Cruising Area(s)

Summer Cruising Area(s)

Crew 5 Max speed 22 knots

Cruising speed 15 knots

Fuel consumption 450 L/H

Type of cabins

5 (3 x Double, 2 x Twin)