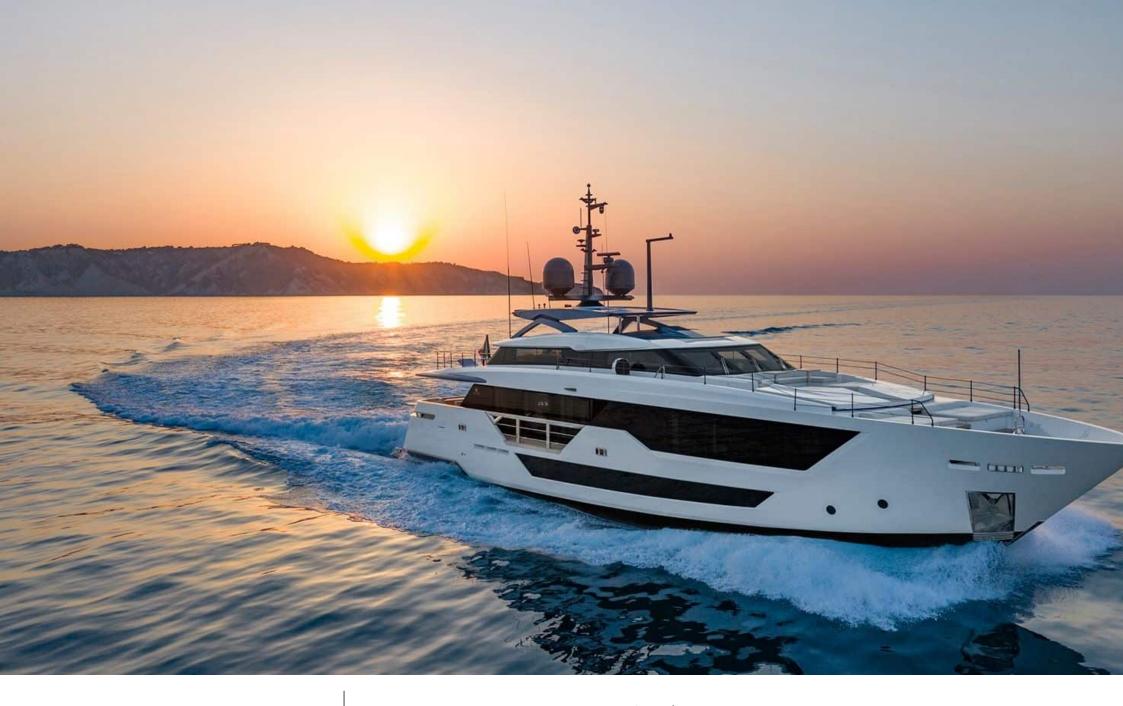

M/Y ALVIUM

Guests Cabins **12** Cabins

Crew **5** 

Year built

2022

Length

Guests Cruising

Cabins

Winter Cruising Area(s)

Summer Cruising Area(s)

Crew 5 Max speed 22 knots

Cruising speed 15 knots

Fuel consumption 450 L/H

Type of cabins

5 (3 x Double, 2 x Twin)