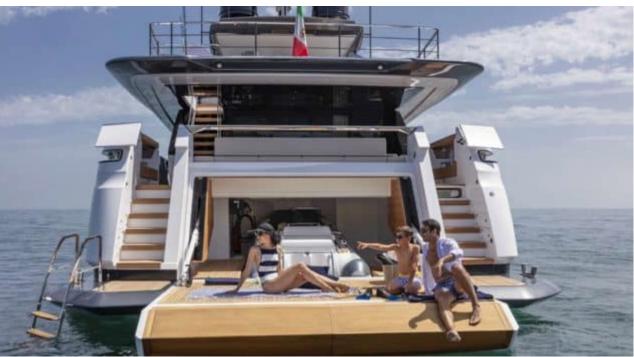

M/Y ALVIUM





Guests Cabins **12** Cabins





Crew **5** 



#### M/Y ALVIUM













anchor

Air Conditioning









Paddle Boards x

Stabilisers underway















# EXTERIOR DESIGN



























































## INTERIOR DESIGN





























Features

## GALLERY LIFESTYLE





Specifications

**Features** 

























#### Specifications



Summer low rate per week 120 000 €



Summer high rate per week

140 000 €



Winter low rate per week 120 000 €



Winter high rate per week

140 000 €



Builder
Custom Line



Year built

2022



Length



Guests Cruising



Cabins

Winter Cruising Area(s)

Summer Cruising Area(s)

Crew 5 Max speed 22 knots

Cruising speed 15 knots

Fuel consumption 450 L/H

Type of cabins

5 (3 x Double, 2 x Twin)