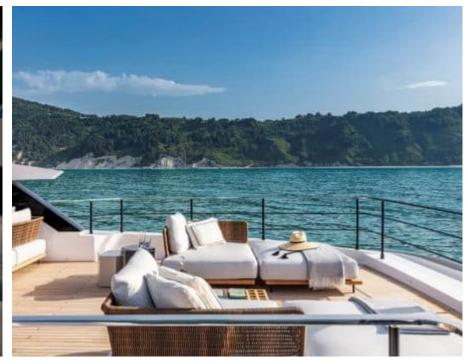

M/Y ALVIUM





Guests Cabins **12** Cabins





Crew **5** 



#### M/Y ALVIUM













anchor

Air Conditioning









Paddle Boards x

Stabilisers underway















# EXTERIOR DESIGN



























































## INTERIOR DESIGN





























Features

## GALLERY LIFESTYLE





Specifications

**Features** 

























#### Specifications



Summer low rate per week 120 000 €



Summer high rate per week

140 000 €



Winter low rate per week 120 000 €



Winter high rate per week

140 000 €



Builder
Custom Line



Year built

2022



Length



Guests Cruising



Cabins

Winter Cruising Area(s)

Summer Cruising Area(s)

Crew 5 Max speed 22 knots

Cruising speed 15 knots

Fuel consumption 450 L/H

Type of cabins

5 (3 x Double, 2 x Twin)