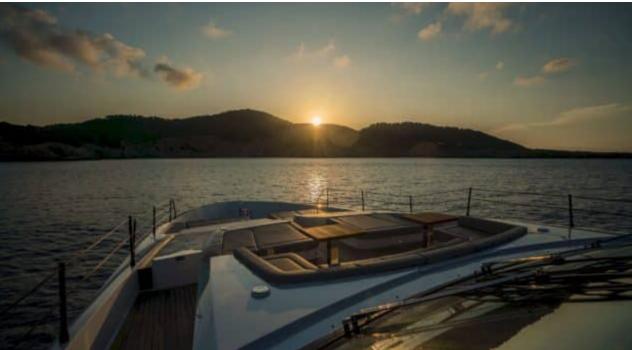

M/Y ALVIUM





Guests Cabins **12** Cabins





Crew **5** 



#### M/Y ALVIUM













anchor

Air Conditioning









Paddle Boards x

Stabilisers underway















# EXTERIOR DESIGN



























































## INTERIOR DESIGN





























Features

## GALLERY LIFESTYLE





Specifications

**Features** 

























#### Specifications



Summer low rate per week 120 000 €



Summer high rate per week

140 000 €



Winter low rate per week 120 000 €



Winter high rate per week

140 000 €



Builder
Custom Line



Year built

2022



Length



Guests Cruising



Cabins

Winter Cruising Area(s)

Summer Cruising Area(s)

Crew 5 Max speed 22 knots

Cruising speed 15 knots

Fuel consumption 450 L/H

Type of cabins

5 (3 x Double, 2 x Twin)