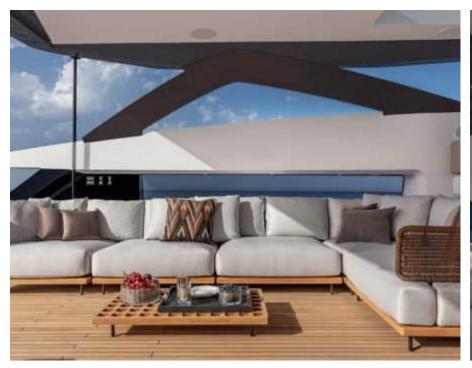

M/Y ALVIUM





Guests Cabins **12** Cabins





Crew **5** 



#### M/Y ALVIUM













anchor

Air Conditioning









Paddle Boards x

Stabilisers underway















# EXTERIOR DESIGN



























































## INTERIOR DESIGN





























Features

## GALLERY LIFESTYLE





Specifications

**Features** 

























#### Specifications



Summer low rate per week 120 000 €



Summer high rate per week

140 000 €



Winter low rate per week 120 000 €



Winter high rate per week

140 000 €



Builder
Custom Line



Year built

2022



Length



Guests Cruising



Cabins

Winter Cruising Area(s)

Summer Cruising Area(s)

Crew 5 Max speed 22 knots

Cruising speed 15 knots

Fuel consumption 450 L/H

Type of cabins

5 (3 x Double, 2 x Twin)