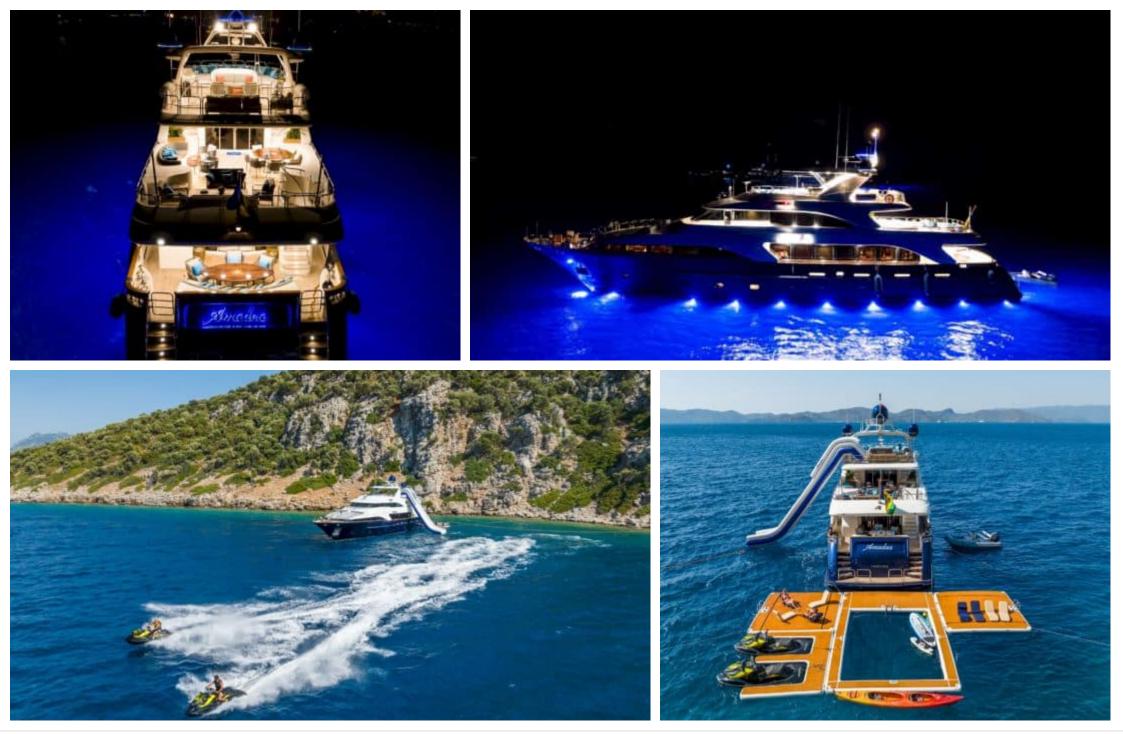

M/Y AMADEA

Crew **7** 

#### M/Y AMADEA

| پری<br>۱۹۶۳<br>Air Conditioning | Donuts         | Floating dock           | が<br>引<br>Jacuzzi | Jelly Fish<br>Swimming Pool |
|---------------------------------|----------------|-------------------------|-------------------|-----------------------------|
| کھی<br>Jetski x 2               | Outdoor Cinema | Paddle Boards x<br>2    | Snorkeling Gear   | Sound System                |
| Stabilisers<br>underway         | Television     | (B)<br>(B)<br>Wakeboard | Waterskis         | ((r<br>Wifi                 |

# GALLERY LIFESTYLE