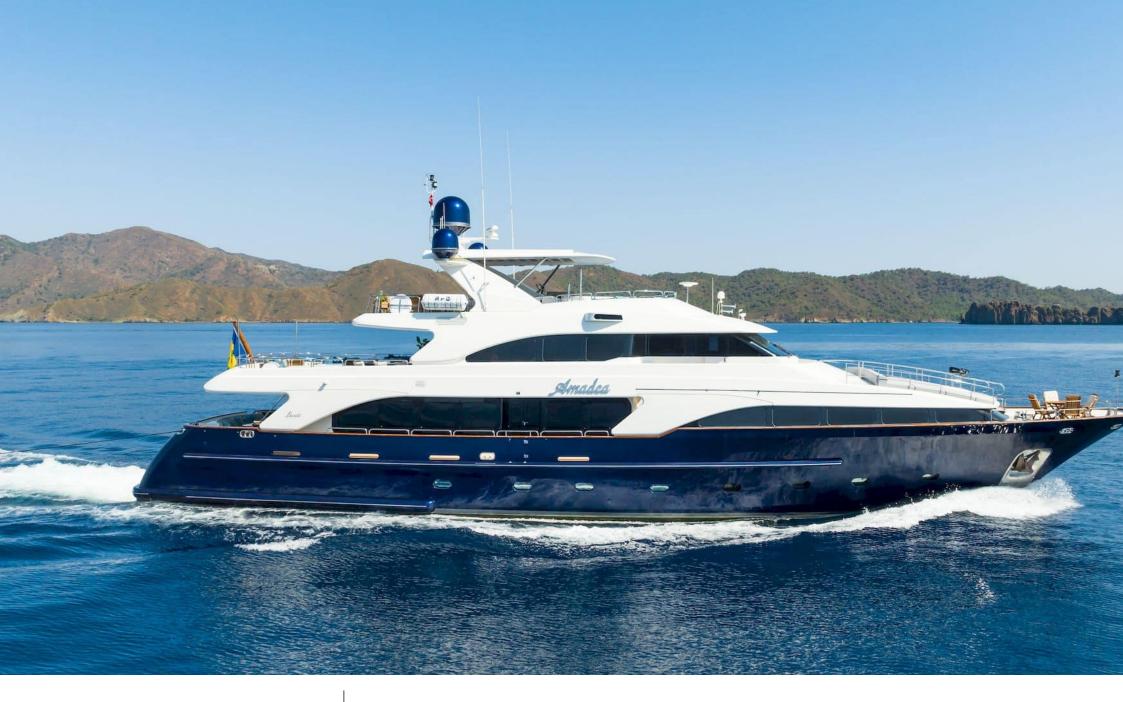

M/Y AMADEA









Crew **7** 



#### M/Y AMADEA

| پری<br>۱۹۶۳<br>Air Conditioning | Donuts         | Floating dock           | が<br>引<br>Jacuzzi | Jelly Fish<br>Swimming Pool |
|---------------------------------|----------------|-------------------------|-------------------|-----------------------------|
| کھی<br>Jetski x 2               | Outdoor Cinema | Paddle Boards x<br>2    | Snorkeling Gear   | Sound System                |
| Stabilisers<br>underway         | Television     | (B)<br>(B)<br>Wakeboard | Waterskis         | ((r<br>Wifi                 |









# EXTERIOR DESIGN





















## **INTERIOR DESIGN**





















# GALLERY LIFESTYLE





















#### Specifications

| Summer low rate per week<br>85 000 €           |                       |