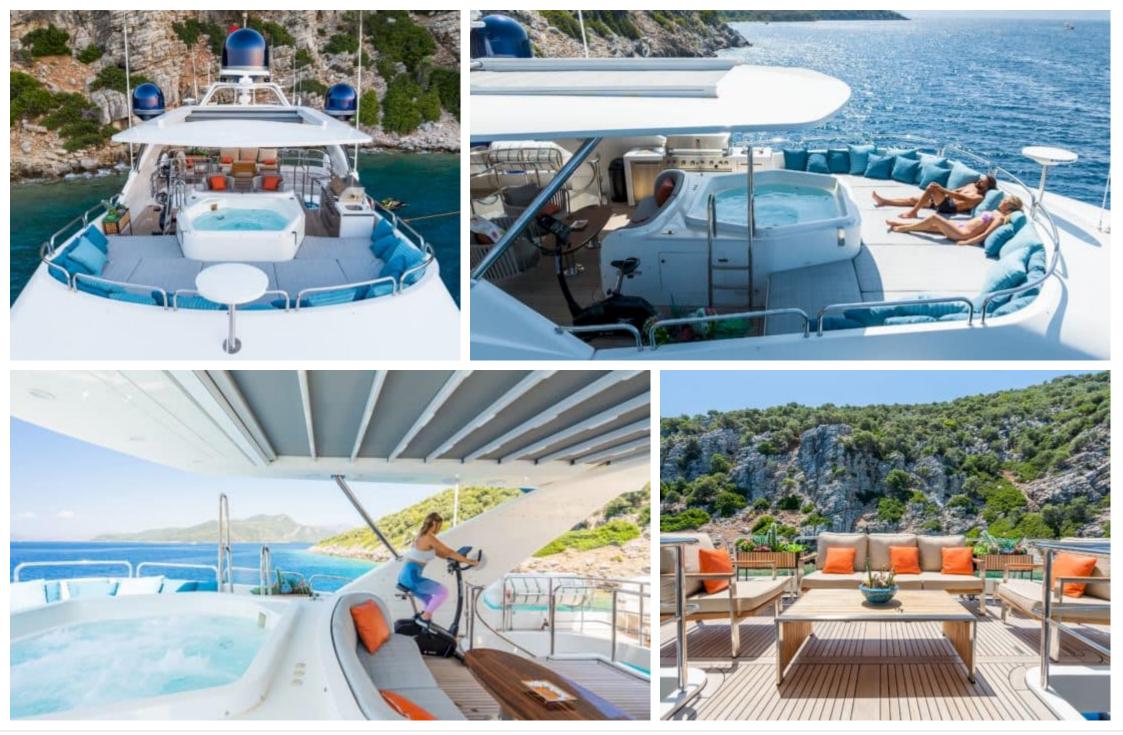

M/Y AMADEA









Crew **7** 



#### M/Y AMADEA

| پری<br>۱۹۶۳<br>Air Conditioning | Donuts         | Floating dock           | が<br>引<br>Jacuzzi | Jelly Fish<br>Swimming Pool |
|---------------------------------|----------------|-------------------------|-------------------|-----------------------------|
| کھی<br>Jetski x 2               | Outdoor Cinema | Paddle Boards x<br>2    | Snorkeling Gear   | Sound System                |
| Stabilisers<br>underway         | Television     | (B)<br>(B)<br>Wakeboard | Waterskis         | ((r<br>Wifi                 |









# EXTERIOR DESIGN





















## **INTERIOR DESIGN**





















# GALLERY LIFESTYLE





















#### Specifications

| Summer low rate per week<br>85 000 €           |                       |  |                                               | €                          | Summer high rate per week<br>95 000 € |                             |                    |             |
|------------------------------------------------|-----------------------|--|-----------------------------------------------|----------------------------|---------------------------------------|-----------------------------|--------------------|-------------|
| Winter low rate per week 0 €                   |                       |  |                                               | €                          | Winter high