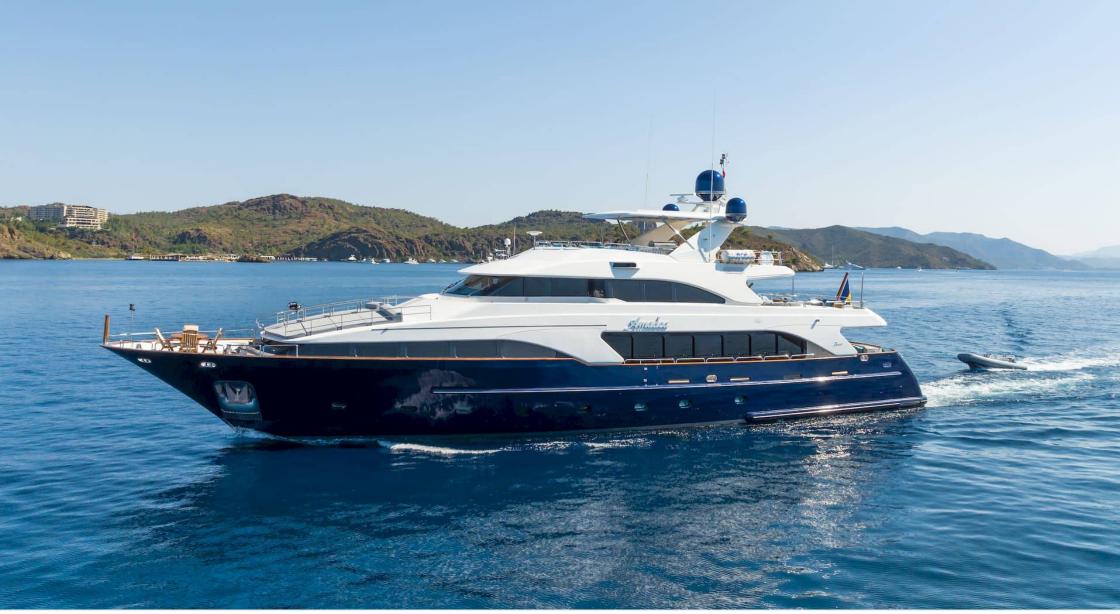

# EXTERIOR DESIGN

#### Specifications

| Summer low rate per week<br>85 000 €           |                       |  |                                               | €                          | Summer high rate per week<br>95 000 € |                             |                    |             |
|------------------------------------------------|-----------------------|--|-----------------------------------------------|----------------------------|---------------------------------------|-----------------------------|--------------------|-------------|
| Winter low rate per week 0 €                   |                       |  |                                               | €                          | Winter high rate per week<br>0€       |                             |                    |             |
| Builder<br>Benetti                             |                       |  | Year bui<br>1999                              | lt                         |                                       |                             | Year refit<br>2023 | :           |
| Length<br>35.1 m                               |                       |  |                                               |                            | Guests (<br>12                        | Cruising                    |                    | Cabins<br>5 |
| Winter Cruising Area(s)<br>East Mediterranean  |                       |  | Summer Cruising Area(s)<br>East Mediterranean |                            |                                       |                             |                    |             |
| Crew<br>7                                      | Max speed<br>17 knots |  | Cruising<br>12 knots                          | Cruising speed<br>12 knots |                                       | Fuel consumption<br>250 L/H |                    |             |
| Type of cabins<br>5 (2 x Double, 2 x Twin, 1 x | Convertible)          |  |                                               |                            |                                       |                             |                    |             |