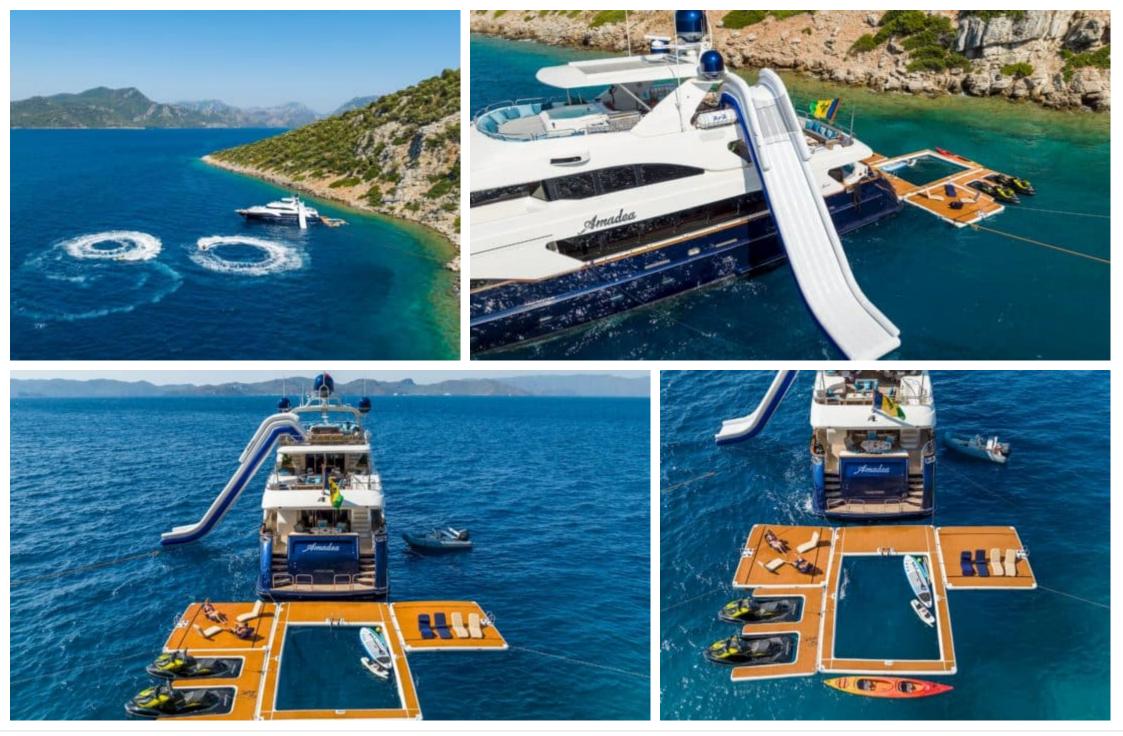

#### M/Y AMADEA

| پری<br>۱۹۶۳<br>Air Conditioning | Donuts         | Floating dock           | が<br>引<br>Jacuzzi | Jelly Fish<br>Swimming Pool |
|---------------------------------|----------------|-------------------------|-------------------|-----------------------------|
| کھی<br>Jetski x 2               | Outdoor Cinema | Paddle Boards x<br>2    | Snorkeling Gear   | Sound System                |
| Stabilisers<br>underway         | Television     | (B)<br>(B)<br>Wakeboard | Waterskis         | ((r<br>Wifi                 |

# EXTERIOR DESIGN