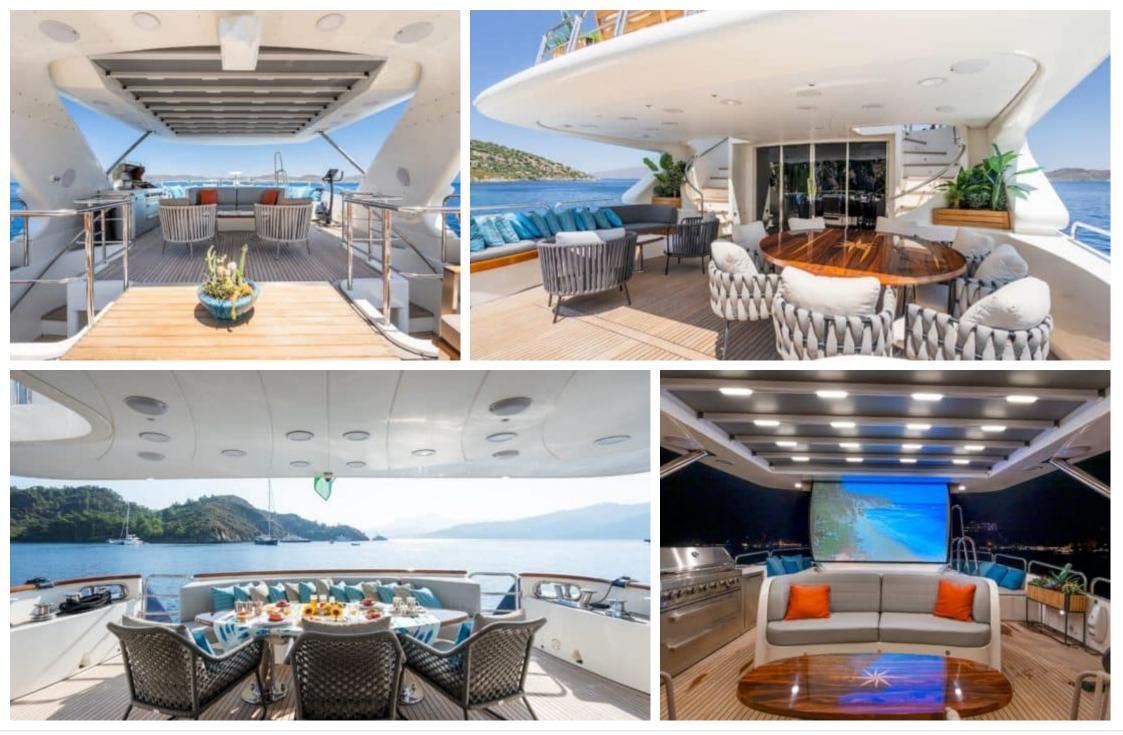

M/Y AMADEA









Crew **7** 



#### M/Y AMADEA

| پری<br>۱۹۶۳<br>Air Conditioning | Donuts         | Floating dock           | が<br>引<br>Jacuzzi | Jelly Fish<br>Swimming Pool |
|---------------------------------|----------------|-------------------------|-------------------|-----------------------------|
| کھی<br>Jetski x 2               | Outdoor Cinema | Paddle Boards x<br>2    | Snorkeling Gear   | Sound System                |
| Stabilisers<br>underway         | Television     | (B)<br>(B)<br>Wakeboard | Waterskis         | ((r<br>Wifi                 |









# EXTERIOR DESIGN





















## **INTERIOR DESIGN**





















# GALLERY LIFESTYLE





















#### Specifications

| Summer low rate per week<br>85 000 €           |                       |  |                                               | €                          | Summer high rate per week<br>95 000 € |                             |                    |             |
|------------------------------------------------|-----------------------|--|-----------------------------------------------|----------------------------|---------------------------------------|-----------------------------|--------------------|-------------|
| Winter low rate per week 0 €                   |                       |  |                                               | €                          | Winter high rat