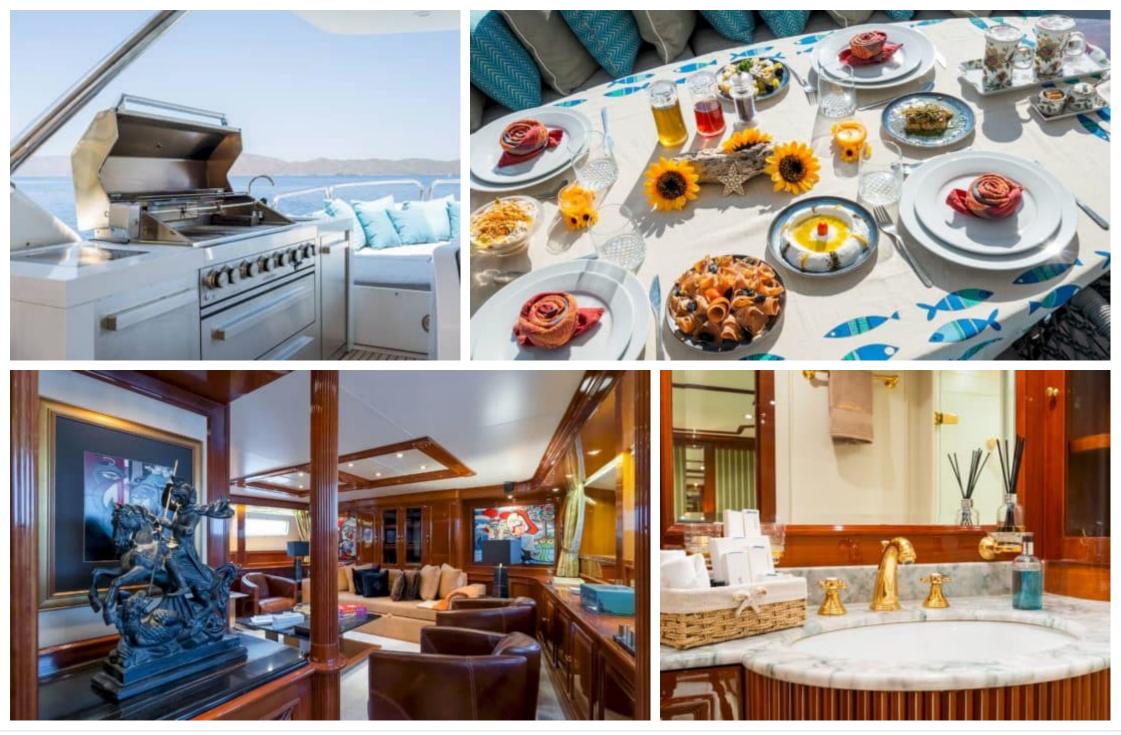

M/Y AMADEA









Crew **7** 



#### M/Y AMADEA

| پری<br>۱۹۶۳<br>Air Conditioning | Donuts         | Floating dock           | が<br>引<br>Jacuzzi | Jelly Fish<br>Swimming Pool |
|---------------------------------|----------------|-------------------------|-------------------|-----------------------------|
| کھی<br>Jetski x 2               | Outdoor Cinema | Paddle Boards x<br>2    | Snorkeling Gear   | Sound System                |
| Stabilisers<br>underway         | Television     | (B)<br>(B)<br>Wakeboard | Waterskis         | ((r<br>Wifi                 |









# EXTERIOR DESIGN





















## **INTERIOR DESIGN**





















# GALLERY LIFESTYLE





















#### Specifications

| Summer low rate per week<br>85 000 €           |                       |  |                                               | €                          | Summer high rate per week<br>95 000 € |                             |                    |             |
|------------------------------------------------|-----------------------|--|-----------------------------------------------|----------------------------|---------------------------------------|-----------------------------|--------------------|-------------|
| Winter low rate per week 0 €                   |                       |  |                                               | €                          | Winter high rate per week<br>0€       |                             |                    |