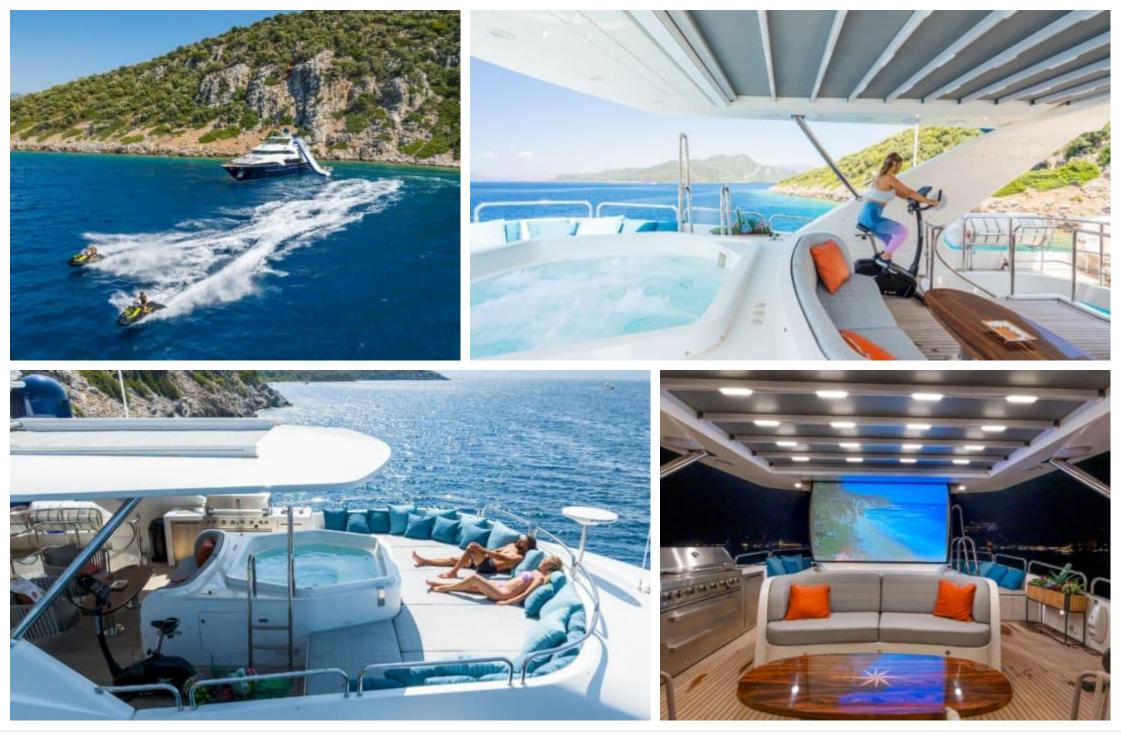

#### M/Y AMADEA

| پری<br>۱۹۶۳<br>Air Conditioning | Donuts         | Floating dock           | が<br>引<br>Jacuzzi | Jelly Fish<br>Swimming Pool |
|---------------------------------|----------------|-------------------------|-------------------|-----------------------------|
| کھی<br>Jetski x 2               | Outdoor Cinema | Paddle Boards x<br>2    | Snorkeling Gear   | Sound System                |
| Stabilisers<br>underway         | Television     | (B)<br>(B)<br>Wakeboard | Waterskis         | ((r<br>Wifi                 |

# EXTERIOR DESIGN