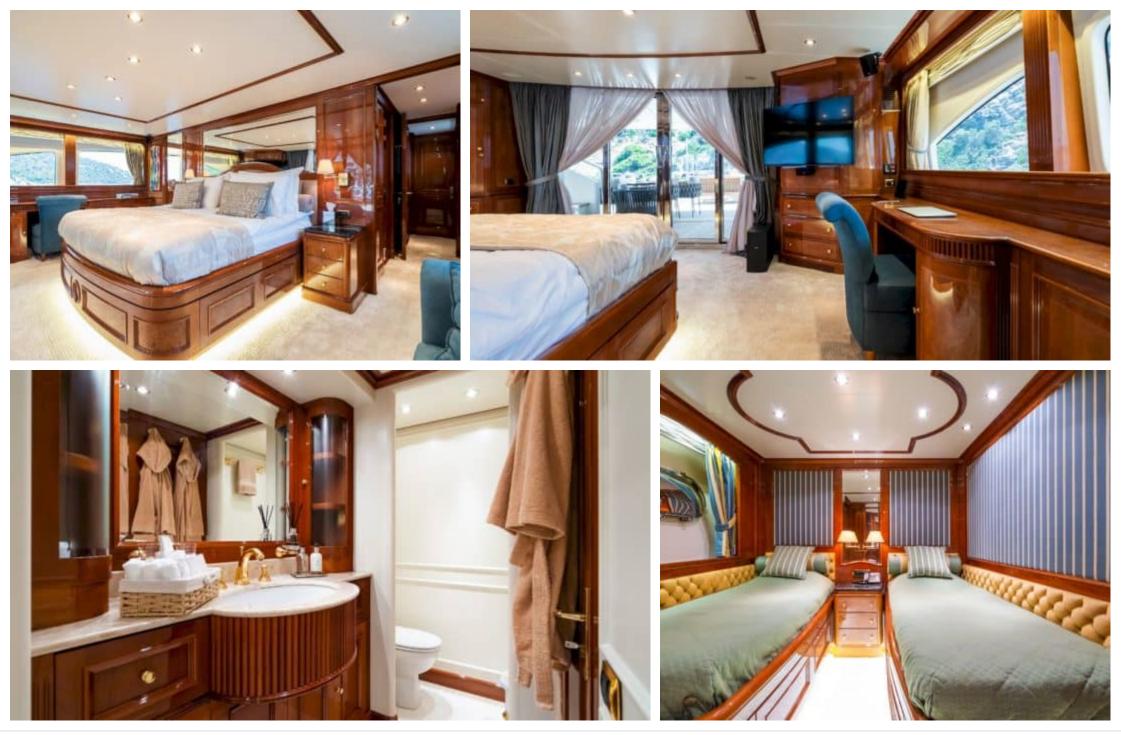

M/Y AMADEA









Crew **7** 



#### M/Y AMADEA

| پری<br>۱۹۶۳<br>Air Conditioning | Donuts         | Floating dock           | が<br>引<br>Jacuzzi | Jelly Fish<br>Swimming Pool |
|---------------------------------|----------------|-------------------------|-------------------|-----------------------------|
| کھی<br>Jetski x 2               | Outdoor Cinema | Paddle Boards x<br>2    | Snorkeling Gear   | Sound System                |
| Stabilisers<br>underway         | Television     | (B)<br>(B)<br>Wakeboard | Waterskis         | ((r<br>Wifi                 |









# EXTERIOR DESIGN





















## **INTERIOR DESIGN**





















# GALLERY LIFESTYLE





















#### Specifications

| Summer low rate per week<br>85 000 €           |                       |  |                                               | €                          | Summer high rate per week<br>95 000 € |                             |                    |             |
|------------------------------------------------|-----------------------|--|-----------------------------------------------|----------------------------|---------------------------------------|-----------------------------|--------------------|-------------|
| Winter low rate per week 0 €                   |                       |  |                                               | €                          | Winter high rate per week<br>0€       |