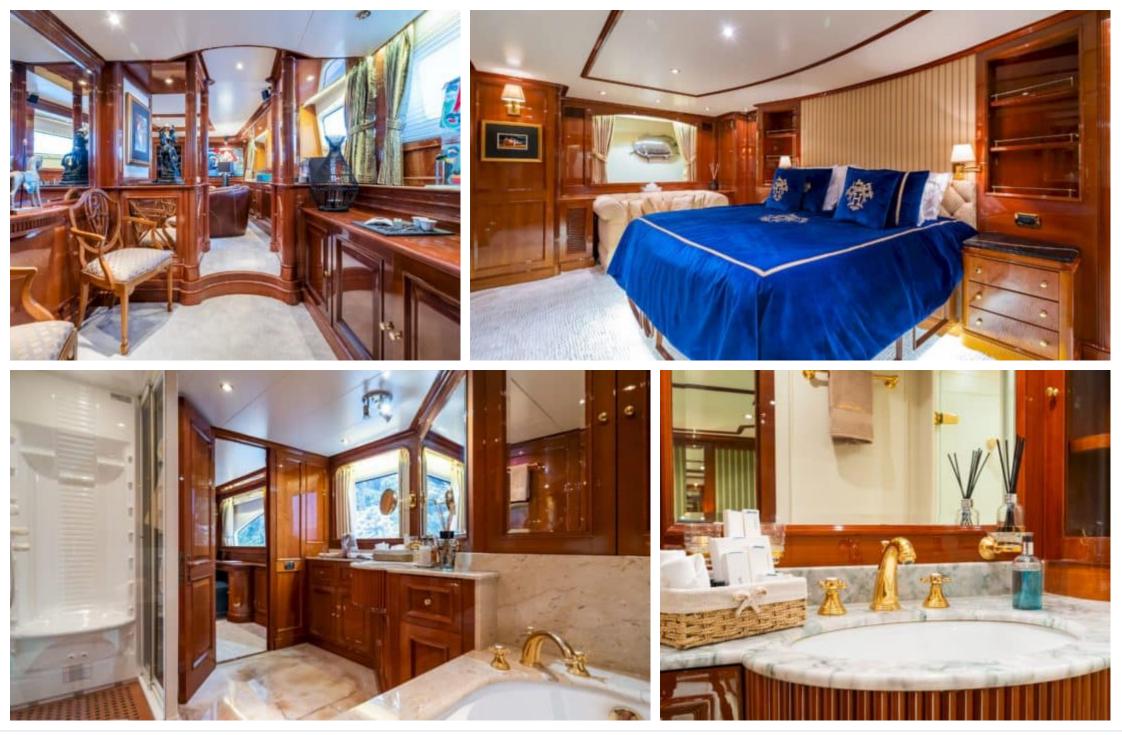

M/Y AMADEA









Crew **7** 



#### M/Y AMADEA

| پری<br>۱۹۶۳<br>Air Conditioning | Donuts         | Floating dock           | が<br>引<br>Jacuzzi | Jelly Fish<br>Swimming Pool |
|---------------------------------|----------------|-------------------------|-------------------|-----------------------------|
| کھی<br>Jetski x 2               | Outdoor Cinema | Paddle Boards x<br>2    | Snorkeling Gear   | Sound System                |
| Stabilisers<br>underway         | Television     | (B)<br>(B)<br>Wakeboard | Waterskis         | ((r<br>Wifi                 |









# EXTERIOR DESIGN





















## **INTERIOR DESIGN**





















# GALLERY LIFESTYLE





















#### Specifications

| Summer low rate per week<br>85 000 €           |                       |  |                                               | €                          | Summer high rate per week<br>95 000 € |                             |                    |             |
|------------------------------------------------|-----------------------|--|-----------------------------------------------|----------------------------|---------------------------------------|-----------------------------|--------------------|-------------|
| Winter low rate per week 0 €                   |                       |  |                                               | €                          | Winter high rate per week<br>0€       |