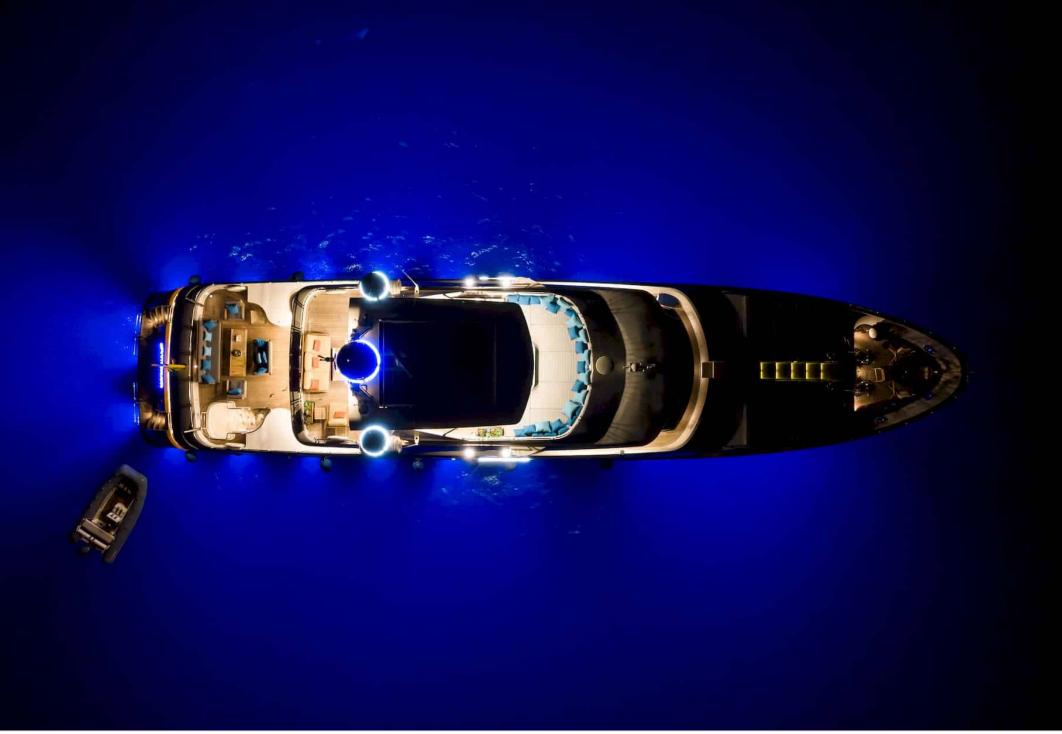

M/Y AMADEA









Crew **7** 



#### M/Y AMADEA

| پری<br>۱۹۶۳<br>Air Conditioning | Donuts         | Floating dock           | が<br>引<br>Jacuzzi | Jelly Fish<br>Swimming Pool |
|---------------------------------|----------------|-------------------------|-------------------|-----------------------------|
| کھی<br>Jetski x 2               | Outdoor Cinema | Paddle Boards x<br>2    | Snorkeling Gear   | Sound System                |
| Stabilisers<br>underway         | Television     | (B)<br>(B)<br>Wakeboard | Waterskis         | ((r<br>Wifi                 |









# EXTERIOR DESIGN





















## **INTERIOR DESIGN**





















# GALLERY LIFESTYLE





















#### Specifications

| Summer low rate per week<br>85 000 €           |                       |  |                                               | €                          | Summer high rate per week<br>95 000 € |                             |                    |             |
|------------------------------------------------|-----------------------|--|-----------------------------------------------|----------------------------|---------------------------------------|-----------------------------|--------------------|-------------|
| Winter low rate per week 0 €                   |                       |  |                                               | €                          | Winter high rate per week<br>0€       |                             |                    |