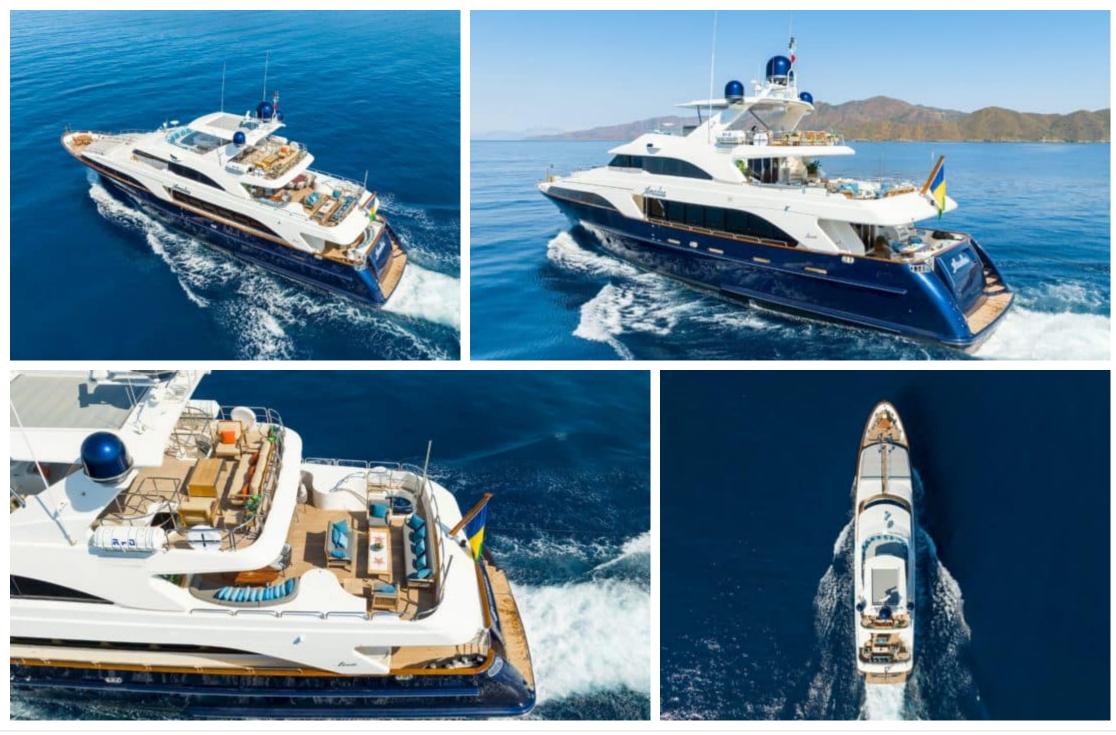

M/Y AMADEA









Crew **7** 



#### M/Y AMADEA

| پری<br>۱۹۶۳<br>Air Conditioning | Donuts         | Floating dock           | が<br>引<br>Jacuzzi | Jelly Fish<br>Swimming Pool |
|---------------------------------|----------------|-------------------------|-------------------|-----------------------------|
| کھی<br>Jetski x 2               | Outdoor Cinema | Paddle Boards x<br>2    | Snorkeling Gear   | Sound System                |
| Stabilisers<br>underway         | Television     | (B)<br>(B)<br>Wakeboard | Waterskis         | ((r<br>Wifi                 |









# EXTERIOR DESIGN





















## **INTERIOR DESIGN**





















# GALLERY LIFESTYLE





















#### Specifications

| Summer low rate per week<br>85 000 €           |                       |  |                                               | €                          | Summer high rate per week<br>95 000 € |                             |                    |             |
|------------------------------------------------|-----------------------|--|-----------------------------------------------|----------------------------|---------------------------------------|-----------------------------|--------------------|-------------|
| Winter low rate per week 0 €                   |                       |  |                                               | €                          | Win