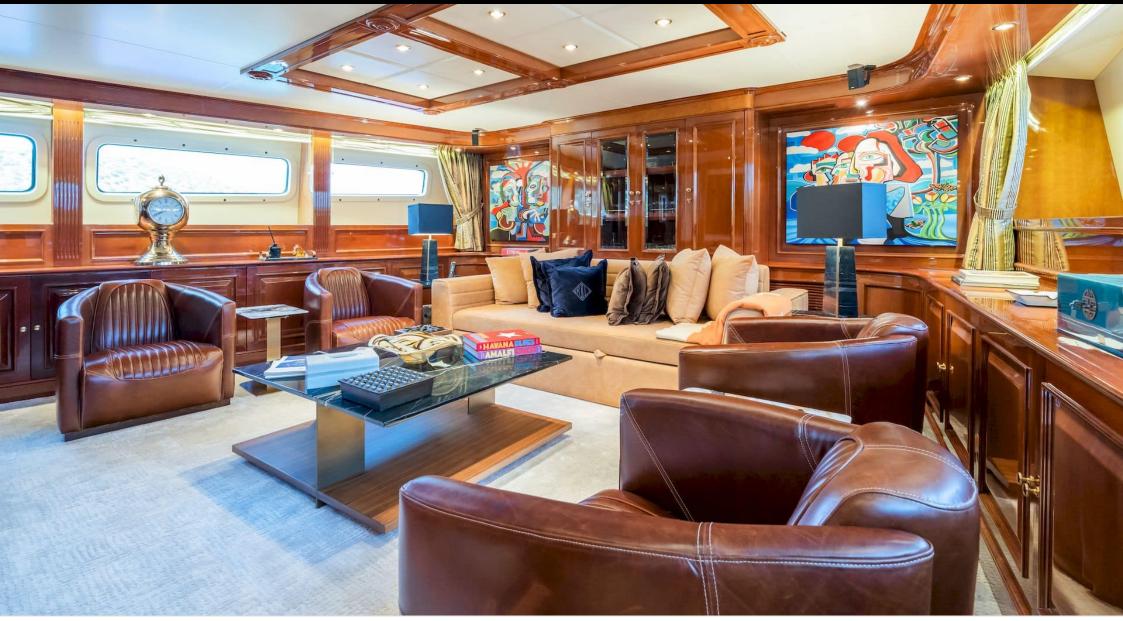

M/Y AMADEA









Crew **7** 



#### M/Y AMADEA

| پری<br>۱۹۶۳<br>Air Conditioning | Donuts         | Floating dock           | が<br>引<br>Jacuzzi | Jelly Fish<br>Swimming Pool |
|---------------------------------|----------------|-------------------------|-------------------|-----------------------------|
| کھی<br>Jetski x 2               | Outdoor Cinema | Paddle Boards x<br>2    | Snorkeling Gear   | Sound System                |
| Stabilisers<br>underway         | Television     | (B)<br>(B)<br>Wakeboard | Waterskis         | ((r<br>Wifi                 |









# EXTERIOR DESIGN





















## **INTERIOR DESIGN**





















# GALLERY LIFESTYLE





















#### Specifications

| Summer low rate per week<br>85 000 €           |                       |  |                                               | €                          | Summer high rate per week<br>95 000 € |                             |                    |             |
|------------------------------------------------|-----------------------|--|-----------------------------------------------|----------------------------|---------------------------------------|-----------------------------|--------------------|-------------|
| Winter low rate per week 0 €                   |                       |  |                                               | €                          | Winter high rate per week<br>0€       |