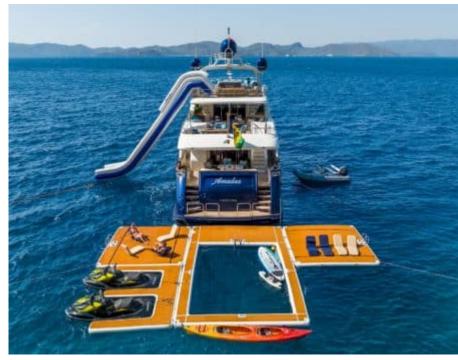

#### M/Y AMADEA

| پری<br>۱۹۶۳<br>Air Conditioning | Donuts         | Floating dock           | が<br>引<br>Jacuzzi | Jelly Fish<br>Swimming Pool |
|---------------------------------|----------------|-------------------------|-------------------|-----------------------------|
| کھی<br>Jetski x 2               | Outdoor Cinema | Paddle Boards x<br>2    | Snorkeling Gear   | Sound System                |
| Stabilisers<br>underway         | Television     | (B)<br>(B)<br>Wakeboard | Waterskis         | ((r<br>Wifi                 |

# GALLERY LIFESTYLE