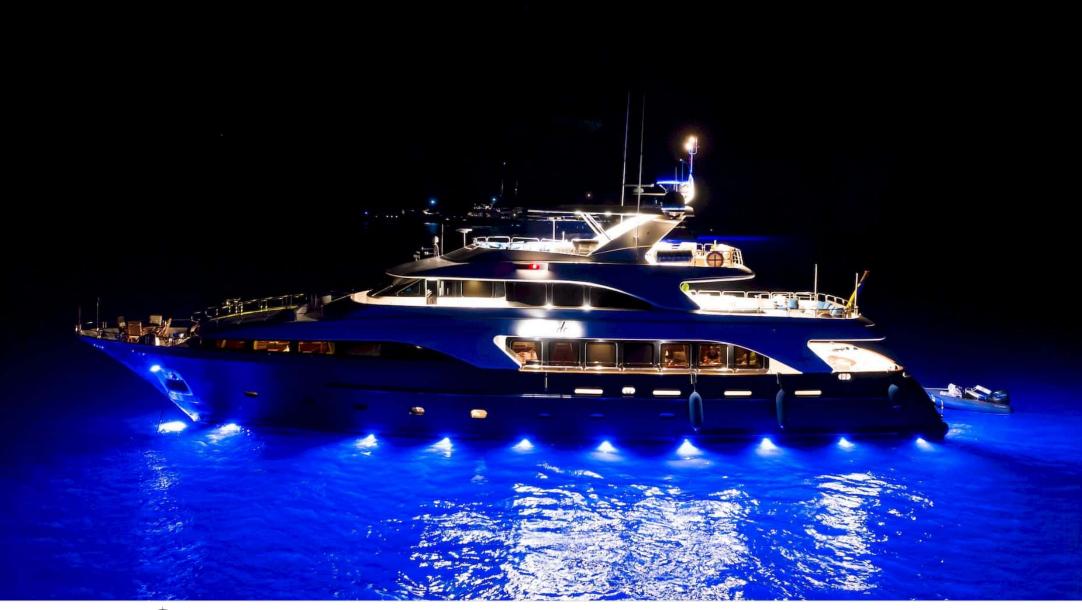

M/Y AMADEA









Crew **7** 



#### M/Y AMADEA

| پری<br>۱۹۶۳<br>Air Conditioning | Donuts         | Floating dock           | が<br>引<br>Jacuzzi | Jelly Fish<br>Swimming Pool |
|---------------------------------|----------------|-------------------------|-------------------|-----------------------------|
| کھی<br>Jetski x 2               | Outdoor Cinema | Paddle Boards x<br>2    | Snorkeling Gear   | Sound System                |
| Stabilisers<br>underway         | Television     | (B)<br>(B)<br>Wakeboard | Waterskis         | ((r<br>Wifi                 |









# EXTERIOR DESIGN





















## **INTERIOR DESIGN**





















# GALLERY LIFESTYLE





















#### Specifications

| Summer low rate per week<br>85 000 €           |                       |  |                                               | €                          | Summer high rate per week<br>95 000 € |                             |                    |             |
|------------------------------------------------|-----------------------|--|-----------------------------------------------|----------------------------|---------------------------------------|-----------------------------|--------------------|-------------|
| Winter low rate per week 0 €                   |                       |  |                                               | €                          | Winter high rate per week<br>0€       |                             |