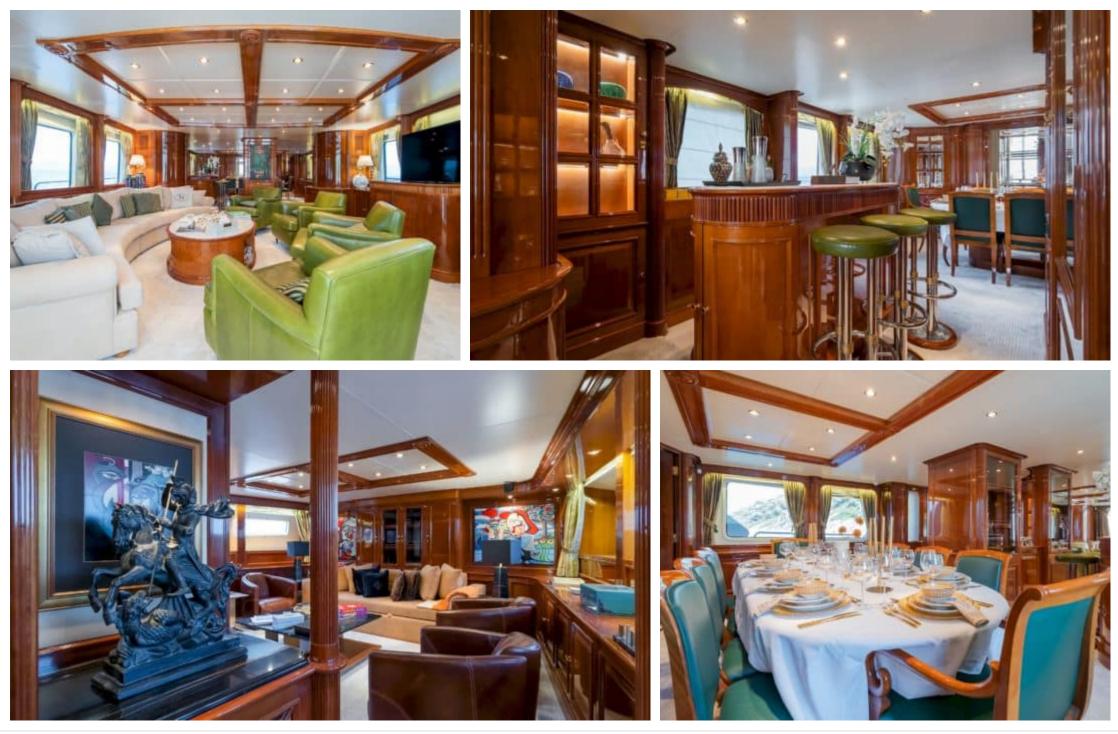

M/Y AMADEA









Crew **7** 



#### M/Y AMADEA

| پری<br>۱۹۶۳<br>Air Conditioning | Donuts         | Floating dock           | が<br>引<br>Jacuzzi | Jelly Fish<br>Swimming Pool |
|---------------------------------|----------------|-------------------------|-------------------|-----------------------------|
| کھی<br>Jetski x 2               | Outdoor Cinema | Paddle Boards x<br>2    | Snorkeling Gear   | Sound System                |
| Stabilisers<br>underway         | Television     | (B)<br>(B)<br>Wakeboard | Waterskis         | ((r<br>Wifi                 |









# EXTERIOR DESIGN





















## **INTERIOR DESIGN**





















# GALLERY LIFESTYLE





















#### Specifications

| Summer low rate per week<br>85 000 €           |                       |  |                                               | €                          | Summer high rate per week<br>95 000 € |                             |                    |             |
|------------------------------------------------|-----------------------|--|-----------------------------------------------|----------------------------|---------------------------------------|-----------------------------|--------------------|-------------|
| Winter low rate per week 0 €                   |                       |  |                                               | €                          | Winter high rate per week<br>0€       |