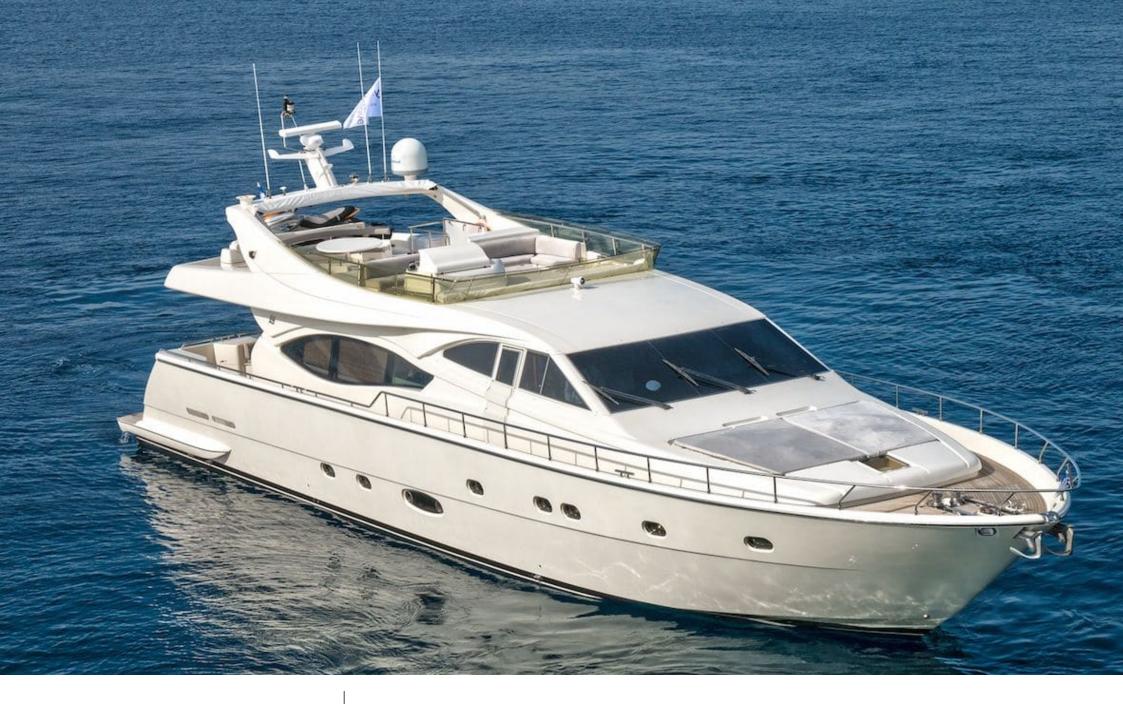

#### M/Y AMOR





(E) Wakeboard

Knee board







# EXTERIOR DESIGN













### **INTERIOR DESIGN**





Interior design Exterior design Gallery lifestyle Specifications Features









### GALLERY LIFESTYLE





Interior design Exterior design Gallery lifestyle Specifications Features

# Specifications

| Summer low 28 000 €                           | Summer low rate per week<br>28 000 € |  |                            | €                                             | Summer high rate per week<br>28 000 € |         |                    |             |
|-----------------------------------------------|--------------------------------------|--|----------------------------|-----------------------------------------------|---------------------------------------|-----