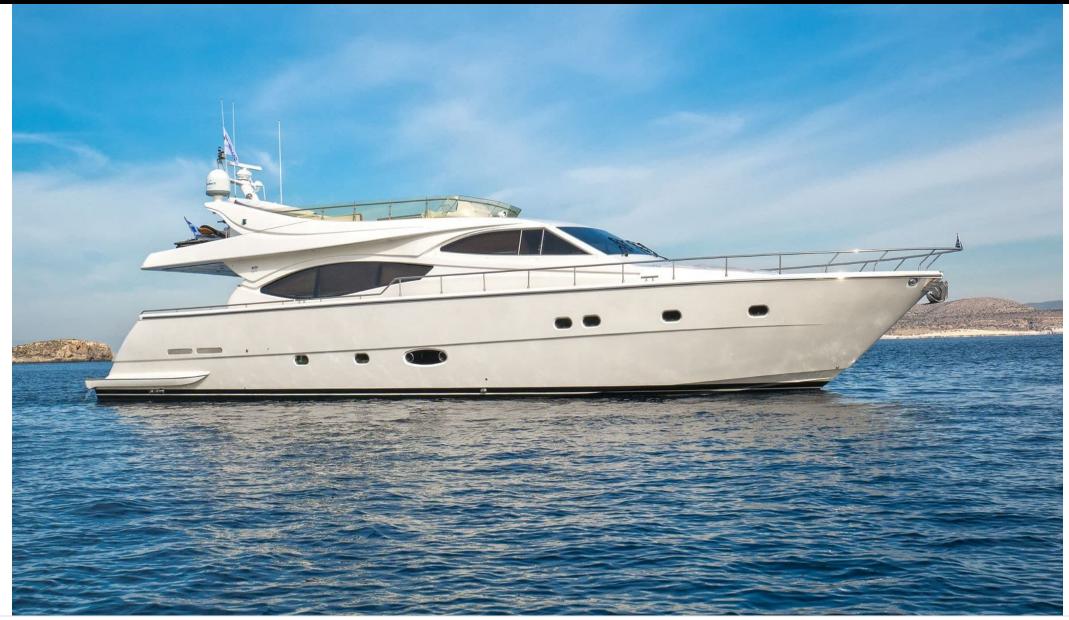

#### M/Y AMOR





(E) Wakeboard

Knee board







# EXTERIOR DESIGN













### **INTERIOR DESIGN**





Interior design Exterior design Gallery lifestyle Specifications Features









### GALLERY LIFESTYLE





Interior design Exterior design Gallery lifestyle Specifications Features

# Specifications

| Summer low 28 000 €                           | Summer low rate per week<br>28 000 € |  |                            | €                                             | Summer high rate per week<br>28 000 € |         |                    |             |
|-----------------------------------------------|--------------------------------------|--|----------------------------|-----------------------------------------------|---------------------------------------|---------|--------------------|-------------|
| € Winter low ra<br>26 000 €