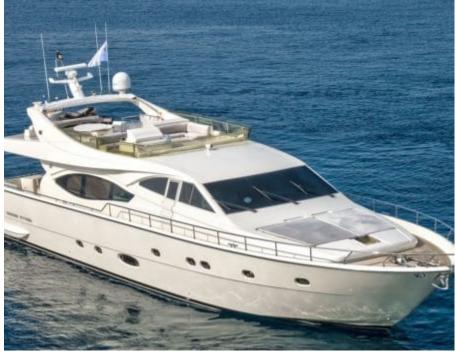

#### M/Y AMOR





(E) Wakeboard

Knee board







# EXTERIOR DESIGN













### **INTERIOR DESIGN**





Interior design Exterior design Gallery lifestyle Specifications Features









### GALLERY LIFESTYLE





Interior design Exterior design Gallery lifestyle Specifications Features

# Specifications

| Summer low 28 000 €                           | Summer low rate per week<br>28 000 € |  |                            | €                                             | Summer high rate per week<br>28 000 € |         |                    |             |
|-----------------------------------------------|--------------------------------------|--|----------------------------|-----------------------------------------------|---------------------------------------|---------|--------------------|-------------|
| € Winter low ra<br>26 000 €                   | Wi