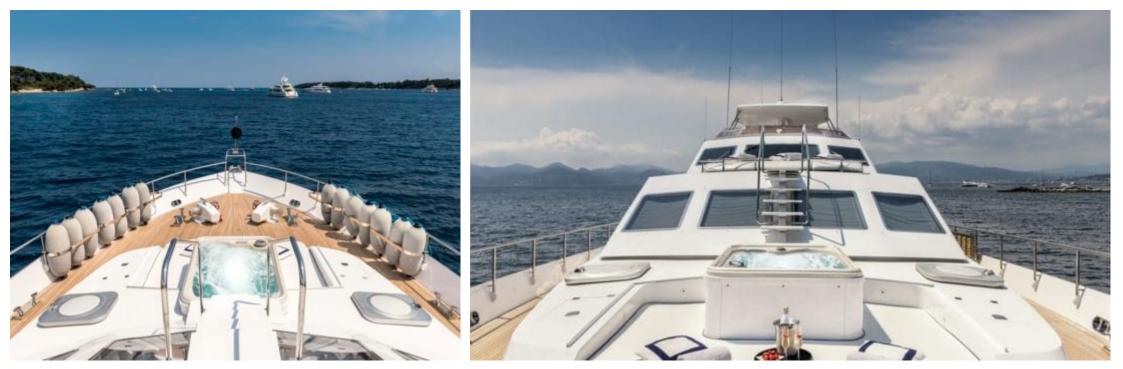

M/Y ANTISAN

Length **33m** *108.27 ft.* 



Cabins

Crew **6** 



#### M/Y ANTISAN













Kayaks x 2

₿₿







#### EXTERIOR DESIGN















# INTERIOR DESIGN













# GALLERY LIFESTYLE









### Specifications

| €                                             | Low rate per day<br>10 000€          |  |                      | €                                             | High rate per day<br>12 000 €         |  |
|-----------------------------------------------|--------------------------------------|--|----------------------|-----------------------------------------------|---------------------------------------|--|
| €                                             | Summer low rate per week<br>79 500 € |  |                      | €                                             | Summer high rate per week<br>79 500 € |  |
| €                                             | Winter low rate per week<br>63 000 € |  |