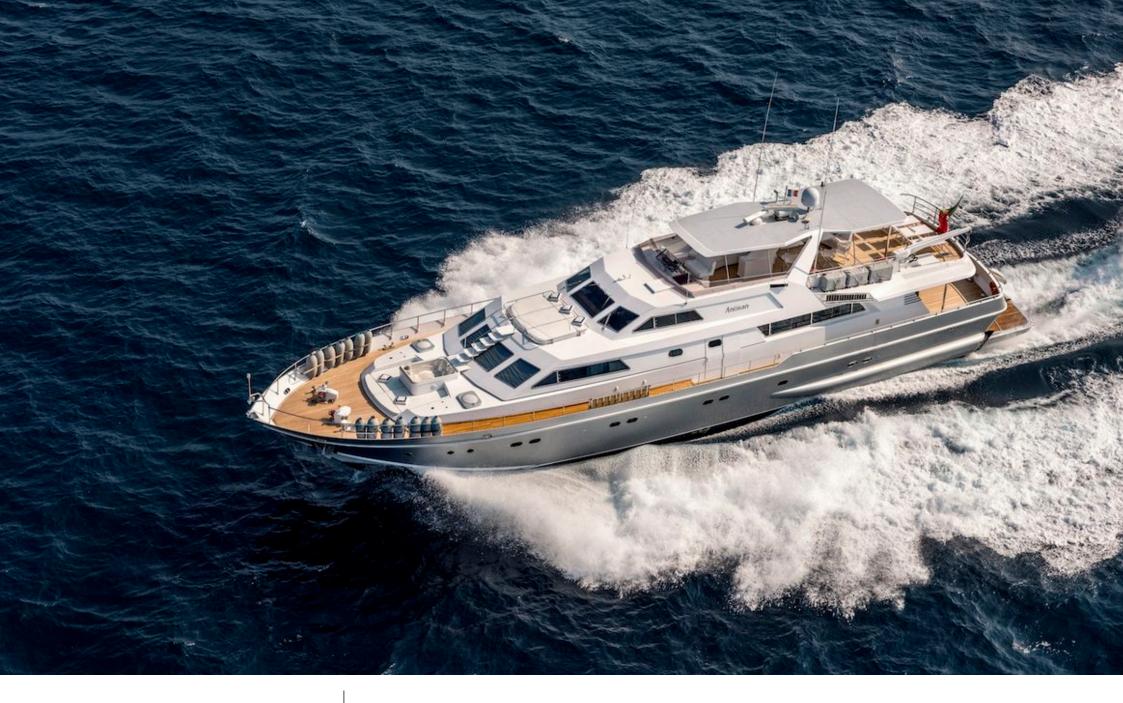

M/Y ANTISAN

Length **33m** *108.27 ft.* 

Cabins

Crew **6** 

### Specifications

| €                                             | Low rate per day<br>10 000€          |  |                      | €                                             | High rate per day<br>12 000 €         |  |
|-----------------------------------------------|--------------------------------------|--|----------------------|-----------------------------------------------|---------------------------------------|--|
| €                                             | Summer low rate per week<br>79 500 € |  |                      | €                                             | Summer high rate per week<br>79 500 € |  |
| €                                             | Winter low rate per week<br>63 000 € |  |                      | €                                             | Winter high rate per week<br>63 000 € |  |
|                                               | Builder<br>Alalunga                  |  | Year buil<br>1985    | t                                             | Year refit                            |  |
|                                               | Length<br>33 m                       |  |                      |                                               | Guests Cruising<br>40<br>5            |  |
| Winter Cruising Area(s)<br>West Mediterranean |                                      |  |                      | Summer Cruising Area(s)<br>West Mediterranean |                                       |  |
| Crew<br>6                                     | Max speed<br>30 knots                |  | Cruising<br>23 knots | speed                                         | Fuel consumption<br>750 Litres/Hr     |  |
| Type of cabins<br>5 (4 x Double, 1 x Twin)    |                                      |  |                      |                                               |                                       |  |
|                                               |                                      |  |                      |                                               |                                       |  |