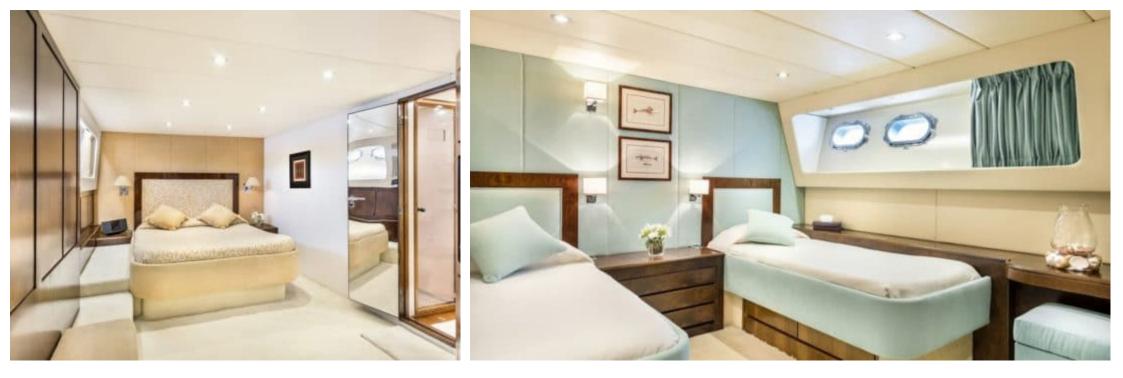

M/Y ANTISAN

Length **33m** *108.27 ft.* 



Cabins

Crew **6** 



#### M/Y ANTISAN













Kayaks x 2

₿₿







#### EXTERIOR DESIGN















# INTERIOR DESIGN













# GALLERY LIFESTYLE









### Specifications

| €                                             | Low rate per day<br>10 000€          |  |                      | €                                             | High rate per day<br>12 000 €         |  |
|-----------------------------------------------|--------------------------------------|--|----------------------|-----------------------------------------------|---------------------------------------|--|
| €                                             | Summer low rate per week<br>79 500 € |  |                      | €                                             | Summer high rate per week<br>79 500 € |  |
| €                                             | Winter low rate per week<br>63 000 € |  |                      | €