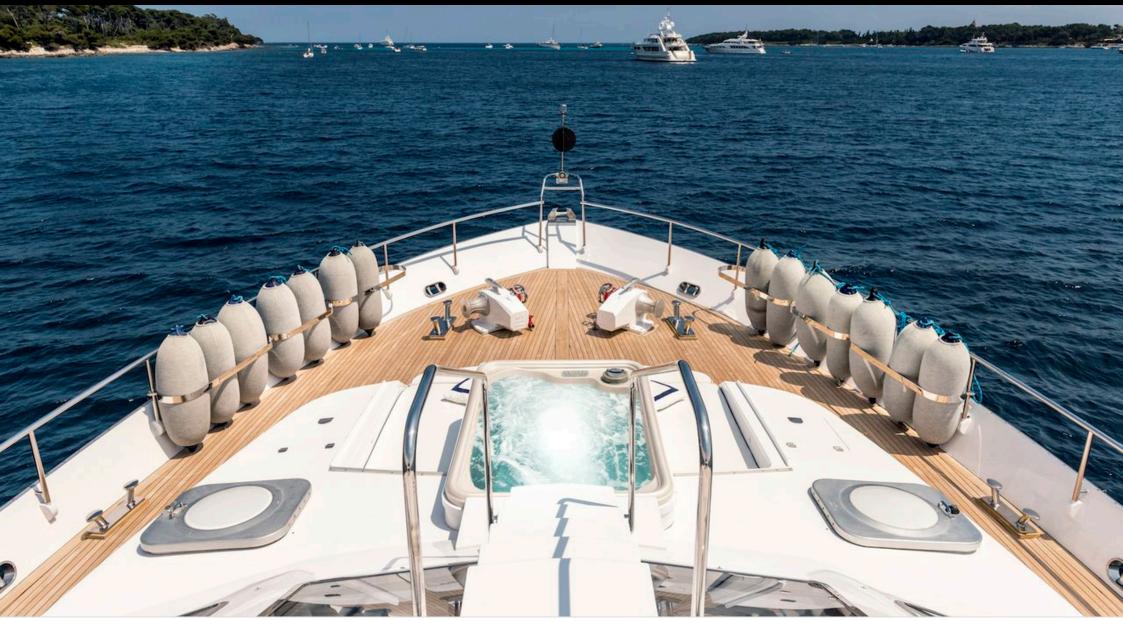

M/Y ANTISAN

Length **33m** *108.27 ft.* 



Cabins

Crew **6** 



#### M/Y ANTISAN













Kayaks x 2

₿₿







#### EXTERIOR DESIGN















# INTERIOR DESIGN













# GALLERY LIFESTYLE









### Specifications

| €                                             | Low rate per day<br>10 000€          |  |                      | €                                             | High rate per day<br>12 000 €         |  |
|-----------------------------------------------|--------------------------------------|--|----------------------|-----------------------------------------------|---------------------------------------|--|
| €                                             | Summer low rate per week<br>79 500 € |  |                      | €                                             | Summer high rate per week<br>79 500 € |  |
| €                                             | Winter low rate per week<br>63 000 € |  |                      | €