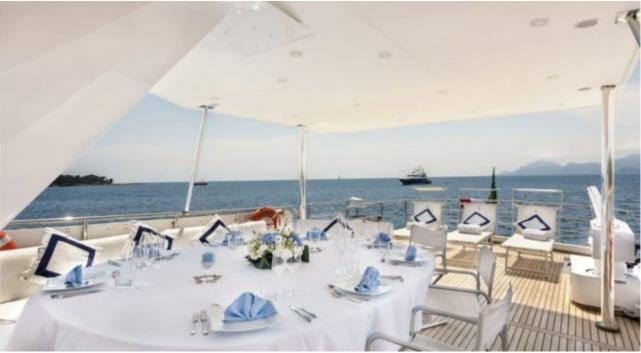

M/Y ANTISAN

Length **33m** *108.27 ft.* 



Cabins

Crew **6** 



#### M/Y ANTISAN













Kayaks x 2

₿₿







#### EXTERIOR DESIGN















# INTERIOR DESIGN













# GALLERY LIFESTYLE









### Specifications

| €                                             | Low rate per day<br>10 000€          |  |                      | €                                             | High rate per day<br>12 000 €         |  |
|-----------------------------------------------|--------------------------------------|--|----------------------|-----------------------------------------------|---------------------------------------|--|
| €                                             | Summer low rate per week<br>79 500 € |  |                      | €                                             | Summer high rate per week<br>79 500 € |  |
| €                                             | Winter low rate per week<br>63 000 € |  |