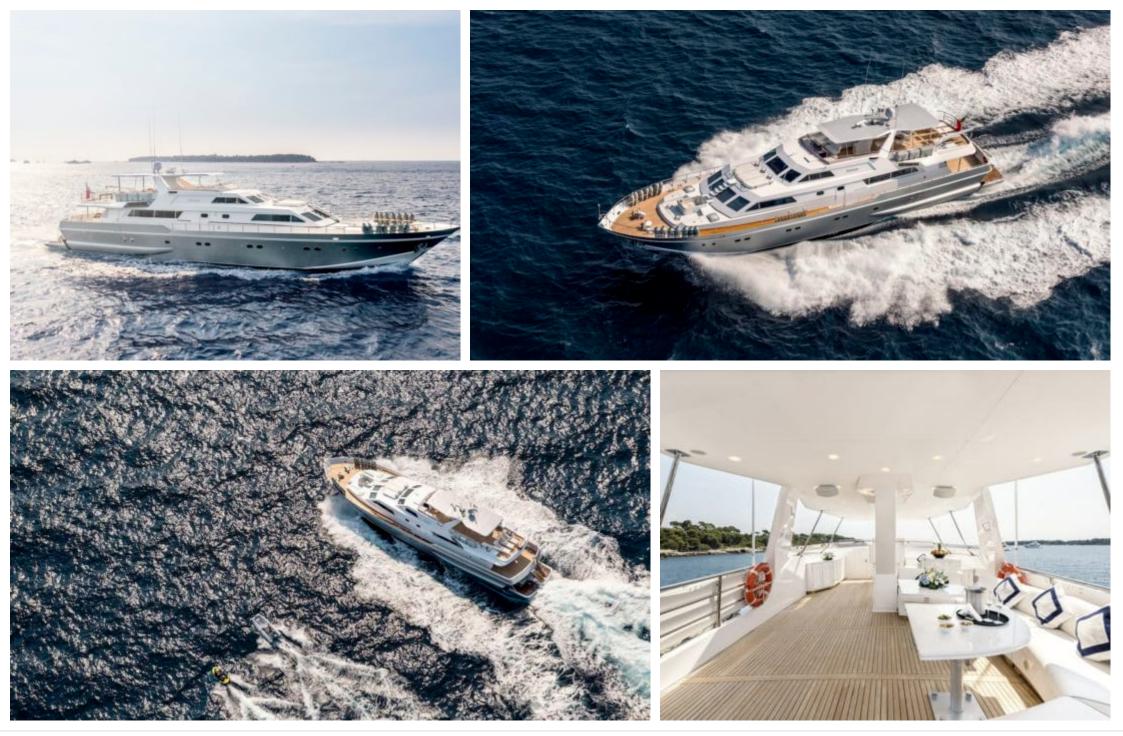

M/Y ANTISAN

Length **33m** *108.27 ft.* 



Cabins

Crew **6** 



#### M/Y ANTISAN













Kayaks x 2

₿₿







#### EXTERIOR DESIGN















# INTERIOR DESIGN













# GALLERY LIFESTYLE









### Specifications

| €                                             | Low rate per day<br>10 000€          |  |                      | €                                             | High rate per day<br>12 000 €         |  |
|-----------------------------------------------|--------------------------------------|--|----------------------|-----------------------------------------------|---------------------------------------|--|
| €                                             | Summer low rate per week<br>79 500 € |  |                      | €                                             | Summer high rate per week<br>79 500 € |  |
| €                                             | Winter low rate per week<br>63 000 € |  |