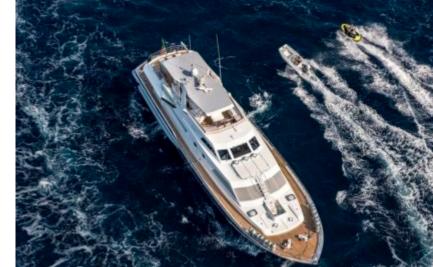

M/Y ANTISAN

Length **33m** *108.27 ft.* 



Cabins

Crew **6** 



#### M/Y ANTISAN













Kayaks x 2

₿₿







#### EXTERIOR DESIGN















# INTERIOR DESIGN













# GALLERY LIFESTYLE









### Specifications

| €                                             | Low rate per day<br>10 000€          |  |                      | €                                             | High rate per day<br>12 000 €         |  |
|-----------------------------------------------|--------------------------------------|--|----------------------|-----------------------------------------------|---------------------------------------|--|
| €                                             | Summer low rate per week<br>79 500 € |  |                      | €                                             | Summer high rate per week<br>79 500 € |  |
| €                                             | Winter low