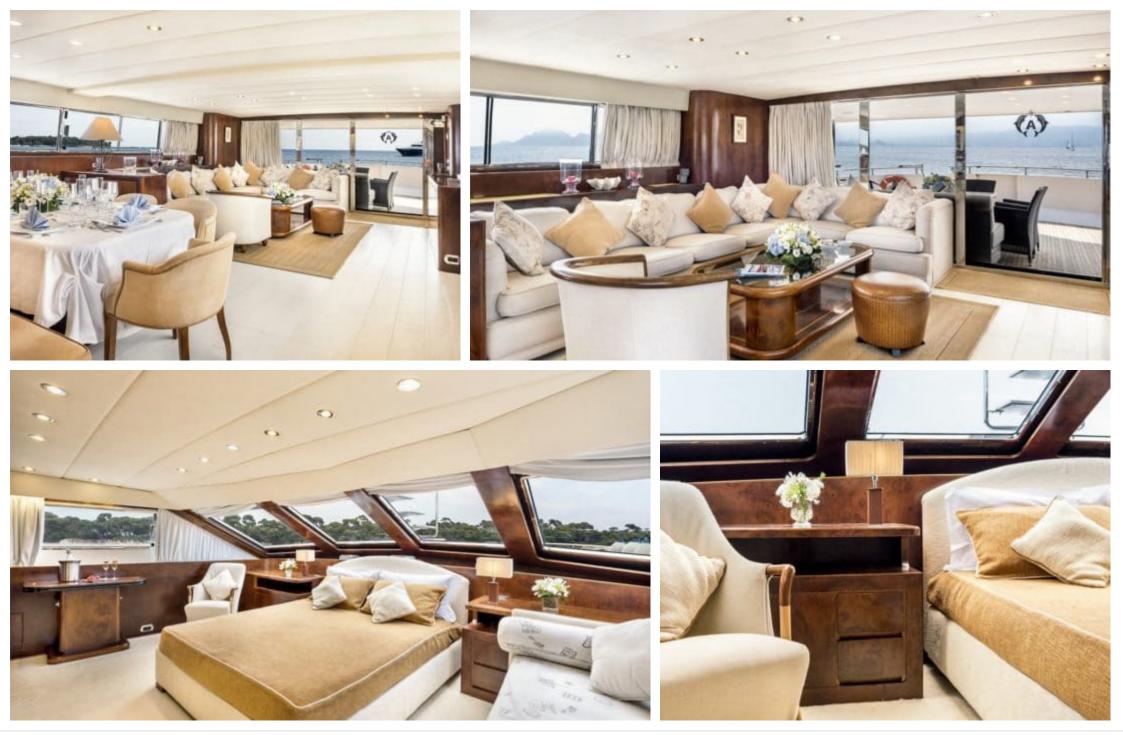

M/Y ANTISAN

Length **33m** *108.27 ft.* 



Cabins

Crew **6** 



#### M/Y ANTISAN













Kayaks x 2

₿₿







#### EXTERIOR DESIGN















# INTERIOR DESIGN













# GALLERY LIFESTYLE









### Specifications

| €                                             | Low rate per day<br>10 000€          |  |                      | €                                             | High rate per day<br>12 000 €         |  |
|-----------------------------------------------|--------------------------------------|--|----------------------|-----------------------------------------------|---------------------------------------|--|
| €                                             | Summer low rate per week<br>79 500 € |  |                      | €                                             | Summer high rate per week<br>79 500 € |  |
| €                                             | Winter low rate per week<br>63 000 € |  |                      | €