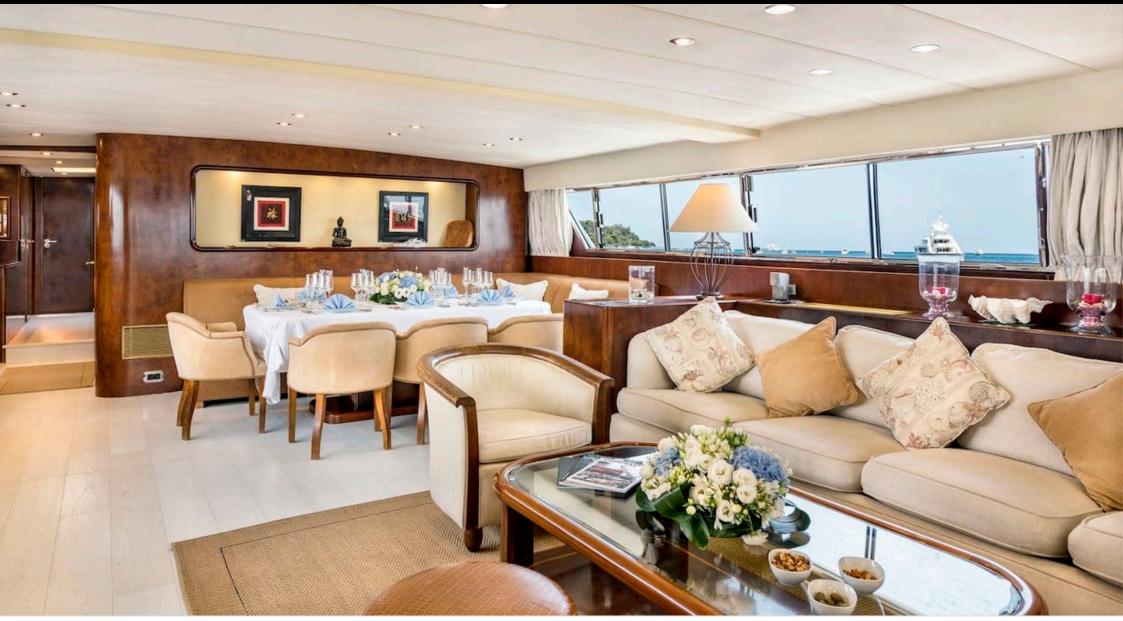

M/Y ANTISAN

Length **33m** *108.27 ft.* 



Cabins

Crew **6** 



#### M/Y ANTISAN













Kayaks x 2

₿₿







#### EXTERIOR DESIGN















# INTERIOR DESIGN













# GALLERY LIFESTYLE









### Specifications

| €                                             | Low rate per day<br>10 000€          |  |                      | €                                             | High rate per day<br>12 000 €         |  |
|-----------------------------------------------|--------------------------------------|--|----------------------|-----------------------------------------------|---------------------------------------|--|
| €                                             | Summer low rate per week<br>79 500 € |  |                      | €                                             | Summer high rate per week<br>79 500 € |  |
| €                                             | Winter low rate per week<br>63 000 € |  |                      | €