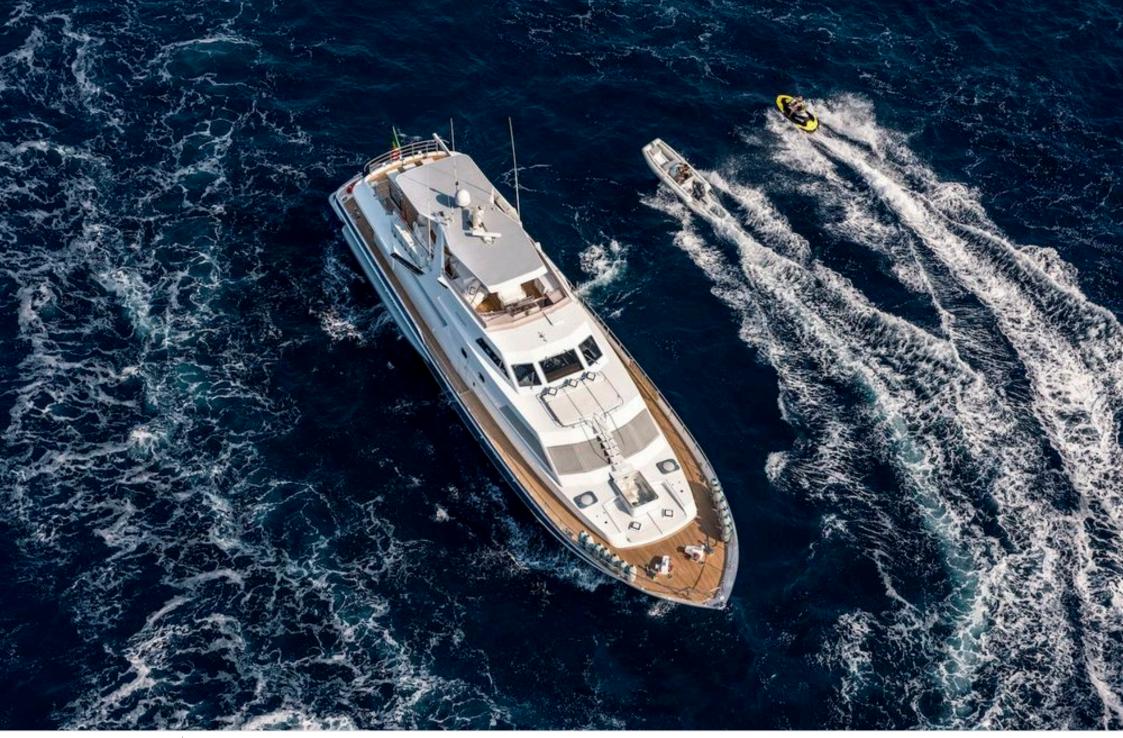

M/Y ANTISAN

Length **33m** *108.27 ft.* 



Cabins

Crew **6** 



#### M/Y ANTISAN













Kayaks x 2

₿₿







#### EXTERIOR DESIGN















# INTERIOR DESIGN













# GALLERY LIFESTYLE









### Specifications

| €                                             | Low rate per day<br>10 000€          |  |                      | €                                             | High rate per day<br>12 000 €         |  |
|-----------------------------------------------|--------------------------------------|--|----------------------|-----------------------------------------------|---------------------------------------|--|
| €                                             | Summer low rate per week<br>79 500 € |  |                      | €                                             | Summer high rate per week<br>79 500 € |  |
| €                                             | Winter low rate per week<br>63 000 € |  |                      | €