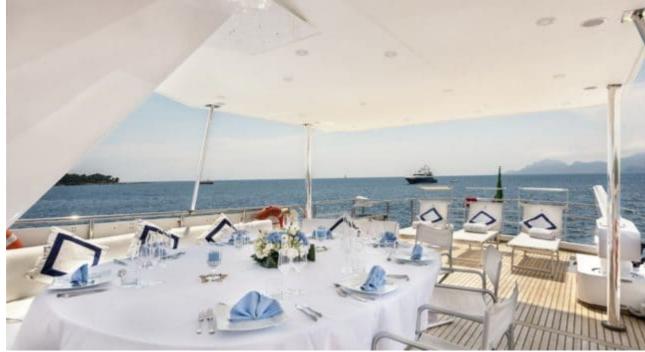

Cabins **5** 



Crew **5** 



#### M/Y ANTISAN











Jetski x 2











toys













### EXTERIOR DESIGN























# INTERIOR DESIGN





















## GALLERY LIFESTYLE









#### Specifications



Low rate per day

10 000 €



High rate per day

12 000 €



Summer low rate per week

63 000 €



Summer high rate per week

63 000 €



Winter low rate per week

56 000 €



Winter high rate per week

56 000 €



Builder

Spertini



Year built

1985



Year refit

2023



Length

33 m



**Guests Cruising** 

40



Cabins

Winter Cruising Area(s)

West Mediterranean

Summer Cruising Area(s)

West Mediterranean

Crew

Max speed 30 knots

Cruising speed 25 knots

Fuel consumption 750 Litres/Hr

Type of cabins

5 (4 x Double, 1 x Twin, 2 x Pullman)