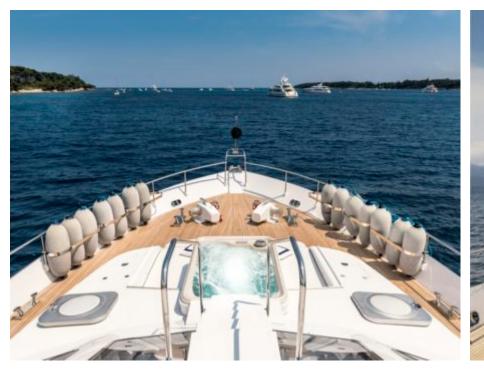

Cabins **5** 



Crew **5** 



#### M/Y ANTISAN











Jetski x 2











toys













### EXTERIOR DESIGN























# INTERIOR DESIGN





















## GALLERY LIFESTYLE









#### Specifications



Low rate per day

10 000 €



High rate per day

12 000 €



Summer low rate per week

63 000 €



Summer high rate per week

63 000 €



Winter low rate per week

56 000 €



Winter high rate per week

56 000 €



Builder

Spertini



Year built

1985



Year refit

2023



Length

33 m



**Guests Cruising** 

40



Cabins

Winter Cruising Area(s)

West Mediterranean

Summer Cruising Area(s)

West Mediterranean

Crew

Max speed 30 knots

Cruising speed 25 knots

Fuel consumption 750 Litres/Hr

Type of cabins

5 (4 x Double, 1 x Twin, 2 x Pullman)