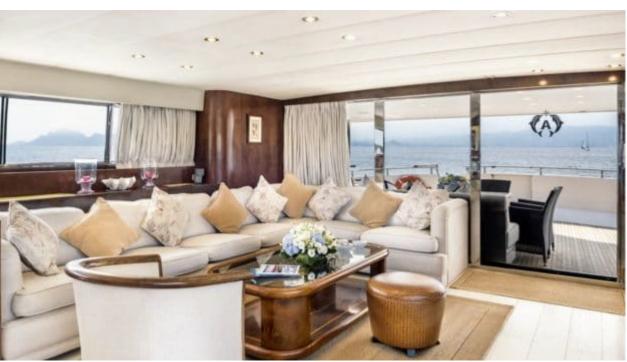

Cabins **5** 



Crew **5** 



#### M/Y ANTISAN











Jetski x 2











toys













### EXTERIOR DESIGN























# INTERIOR DESIGN





















## GALLERY LIFESTYLE









#### Specifications



Low rate per day

10 000 €



High rate per day

12 000 €



Summer low rate per week

63 000 €



Summer high rate per week

63 000 €



Winter low rate per week

56 000 €



Winter high rate per week

56 000 €



Builder

Spertini



Year built

1985



Year refit

2023



Length

33 m



**Guests Cruising** 

40



Cabins

Winter Cruising Area(s)

West Mediterranean

Summer Cruising Area(s)

West Mediterranean

Crew

Max speed 30 knots

Cruising speed 25 knots

Fuel consumption 750 Litres/Hr

Type of cabins

5 (4 x Double, 1 x Twin, 2 x Pullman)