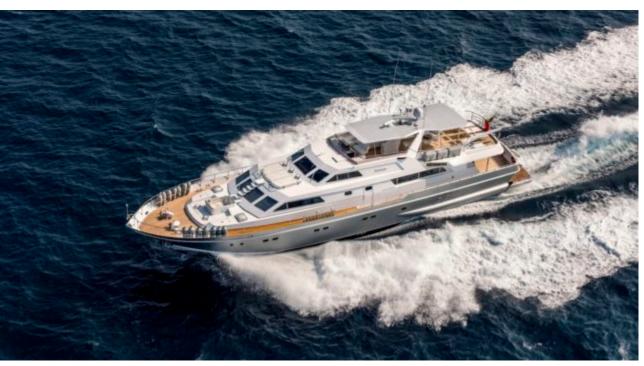

Cabins **5** 



Crew **5** 



#### M/Y ANTISAN











Jetski x 2











toys













### EXTERIOR DESIGN























# INTERIOR DESIGN





















## GALLERY LIFESTYLE









#### Specifications



Low rate per day

10 000 €



High rate per day

12 000 €



Summer low rate per week

63 000 €



Summer high rate per week

63 000 €



Winter low rate per week

56 000 €



Winter high rate per week

56 000 €



Builder

Spertini



Year built

1985



Year refit

2023



Length

33 m



**Guests Cruising** 

40



Cabins

Winter Cruising Area(s)

West Mediterranean

Summer Cruising Area(s)

West Mediterranean

Crew

Max speed 30 knots

Cruising speed 25 knots

Fuel consumption 750 Litres/Hr

Type of cabins

5 (4 x Double, 1 x Twin, 2 x Pullman)