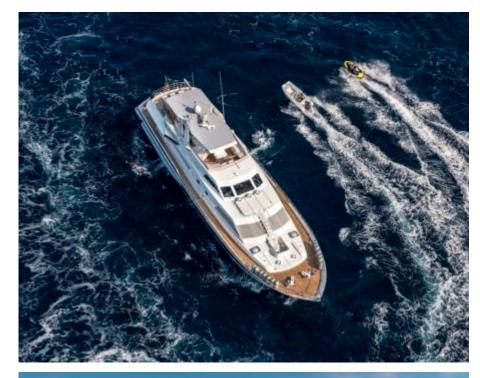

Cabins **5** 



Crew **5** 



#### M/Y ANTISAN











Jetski x 2











toys













### EXTERIOR DESIGN























# INTERIOR DESIGN





















## GALLERY LIFESTYLE









#### Specifications



Low rate per day

10 000 €



High rate per day

12 000 €



Summer low rate per week

63 000 €



Summer high rate per week

63 000 €



Winter low rate per week

56 000 €



Winter high rate per week

56 000 €



Builder

Spertini



Year built

1985



Year refit

2023



Length

33 m



**Guests Cruising** 

40



Cabins

Winter Cruising Area(s)

West Mediterranean

Summer Cruising Area(s)

West Mediterranean

Crew

Max speed 30 knots

Cruising speed 25 knots

Fuel consumption 750 Litres/Hr

Type of cabins

5 (4 x Double, 1 x Twin, 2 x Pullman)