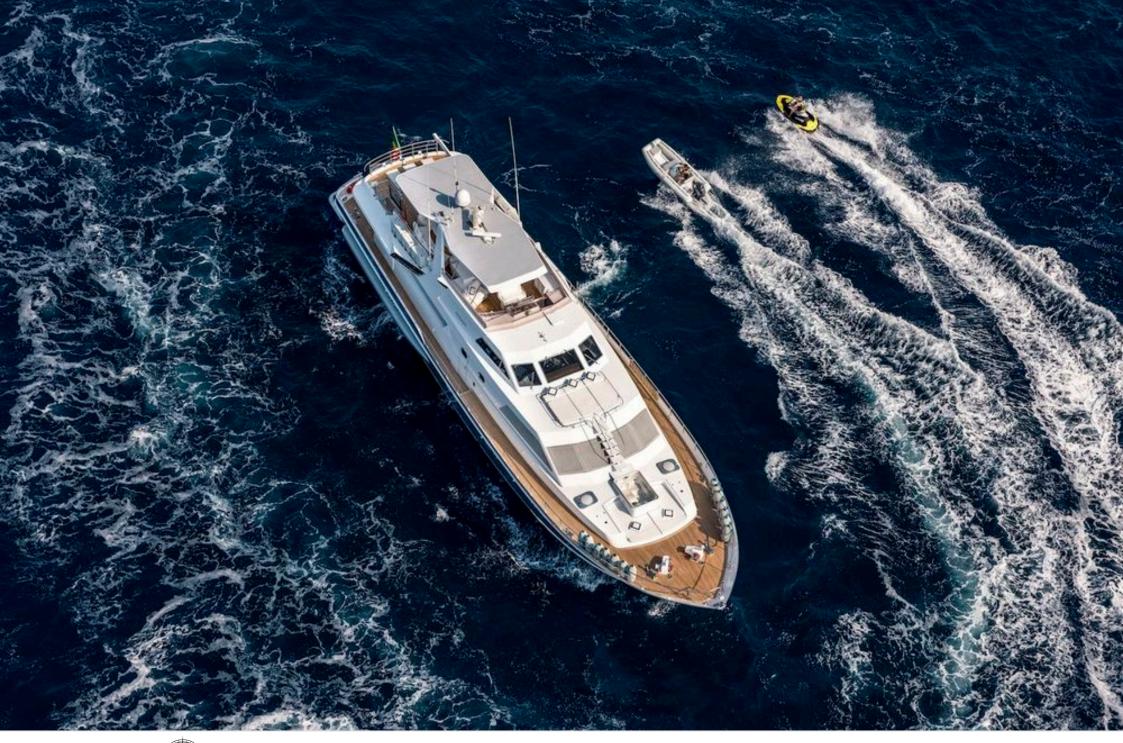

Cabins **5** 



Crew **5** 



#### M/Y ANTISAN











Jetski x 2











toys













### EXTERIOR DESIGN























# INTERIOR DESIGN





















## GALLERY LIFESTYLE









#### Specifications



Low rate per day

10 000 €



High rate per day

12 000 €



Summer low rate per week

63 000 €



Summer high rate per week

63 000 €



Winter low rate per week

56 000 €



Winter high rate per week

56 000 €



Builder

Spertini



Year built

1985



Year refit

2023



Length

33 m



**Guests Cruising** 

40



Cabins

Winter Cruising Area(s)

West Mediterranean

Summer Cruising Area(s)

West Mediterranean

Crew

Max speed 30 knots

Cruising speed 25 knots

Fuel consumption 750 Litres/Hr

Type of cabins

5 (4 x Double, 1 x Twin, 2 x Pullman)