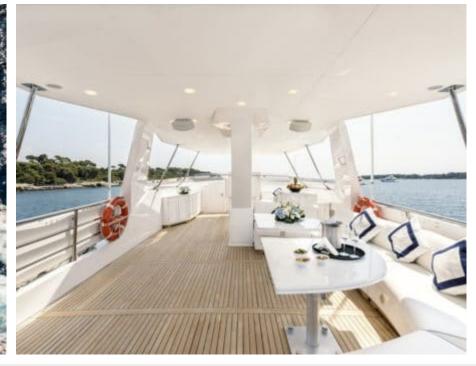

Cabins **5** 



Crew **5** 



#### M/Y ANTISAN











Jetski x 2











toys













### EXTERIOR DESIGN























# INTERIOR DESIGN





















## GALLERY LIFESTYLE









#### Specifications



Low rate per day

10 000 €



High rate per day

12 000 €



Summer low rate per week

63 000 €



Summer high rate per week

63 000 €



Winter low rate per week

56 000 €



Winter high rate per week

56 000 €



Builder

Spertini



Year built

1985



Year refit

2023



Length

33 m



**Guests Cruising** 

40



Cabins

Winter Cruising Area(s)

West Mediterranean

Summer Cruising Area(s)

West Mediterranean

Crew

Max speed 30 knots

Cruising speed 25 knots

Fuel consumption 750 Litres/Hr

Type of cabins

5 (4 x Double, 1 x Twin, 2 x Pullman)