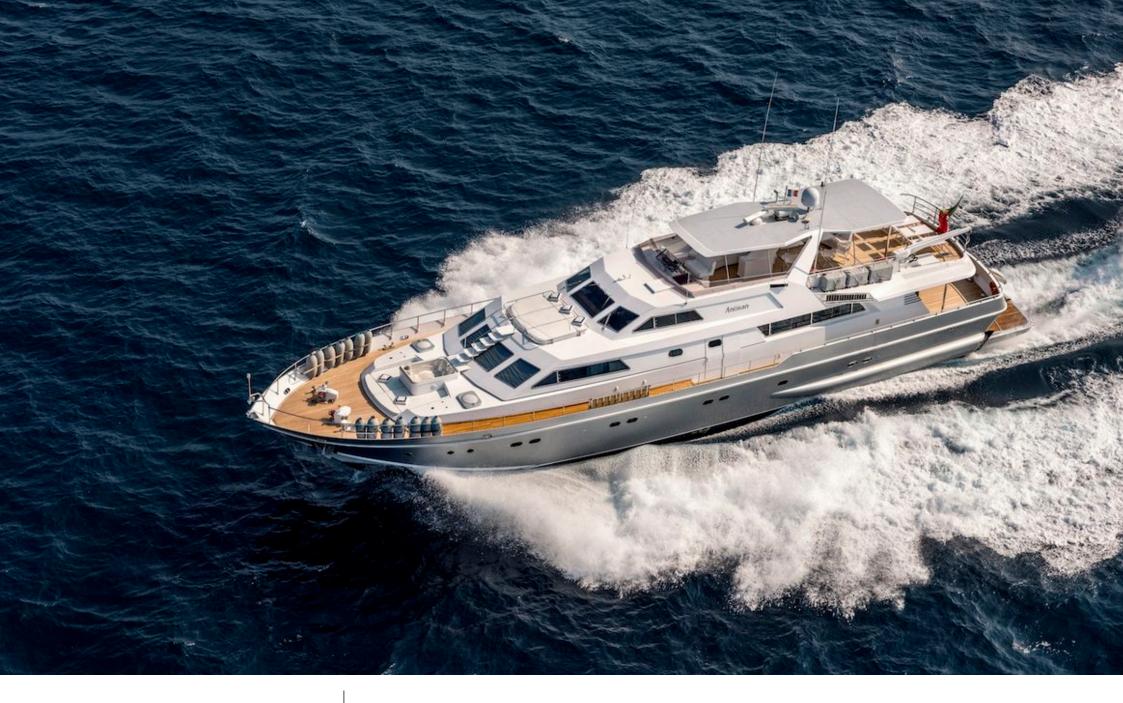

#### M/Y ANTISAN

Jetski x 2

toys

### EXTERIOR DESIGN

1985

Year refit

2023

Length

33 m

**Guests Cruising** 

40

Cabins