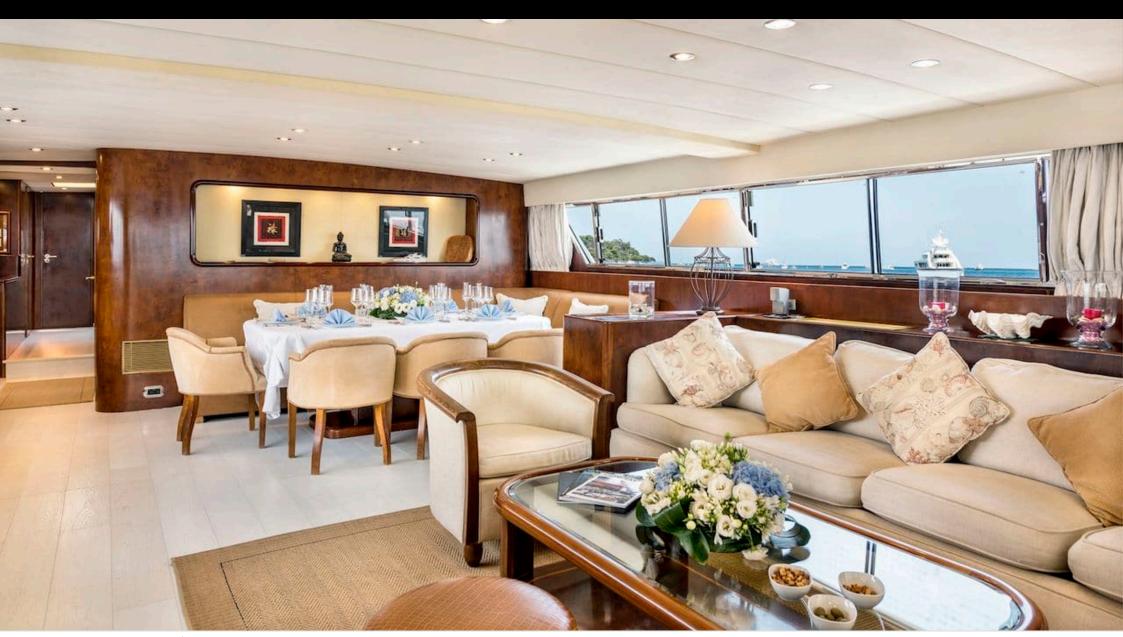

Cabins **5** 



Crew **5** 



#### M/Y ANTISAN











Jetski x 2











toys













### EXTERIOR DESIGN























# INTERIOR DESIGN





















## GALLERY LIFESTYLE









#### Specifications



Low rate per day

10 000 €



High rate per day

12 000 €



Summer low rate per week

63 000 €



Summer high rate per week

63 000 €



Winter low rate per week

56 000 €



Winter high rate per week

56 000 €



Builder

Spertini



Year built

1985



Year refit

2023



Length

33 m



**Guests Cruising** 

40



Cabins

Winter Cruising Area(s)

West Mediterranean

Summer Cruising Area(s)

West Mediterranean

Crew

Max speed 30 knots

Cruising speed 25 knots

Fuel consumption 750 Litres/Hr

Type of cabins

5 (4 x Double, 1 x Twin, 2 x Pullman)