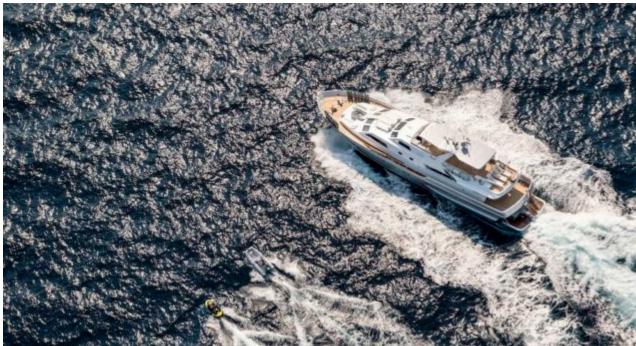

Cabins **5** 



Crew **5** 



#### M/Y ANTISAN











Jetski x 2











toys













### EXTERIOR DESIGN























# INTERIOR DESIGN





















## GALLERY LIFESTYLE









#### Specifications



Low rate per day

10 000 €



High rate per day

12 000 €



Summer low rate per week

63 000 €



Summer high rate per week

63 000 €



Winter low rate per week

56 000 €



Winter high rate per week

56 000 €



Builder

Spertini



Year built

1985



Year refit

2023



Length

33 m



**Guests Cruising** 

40



Cabins

Winter Cruising Area(s)

West Mediterranean

Summer Cruising Area(s)

West Mediterranean

Crew

Max speed 30 knots

Cruising speed 25 knots

Fuel consumption 750 Litres/Hr

Type of cabins

5 (4 x Double, 1 x Twin, 2 x Pullman)