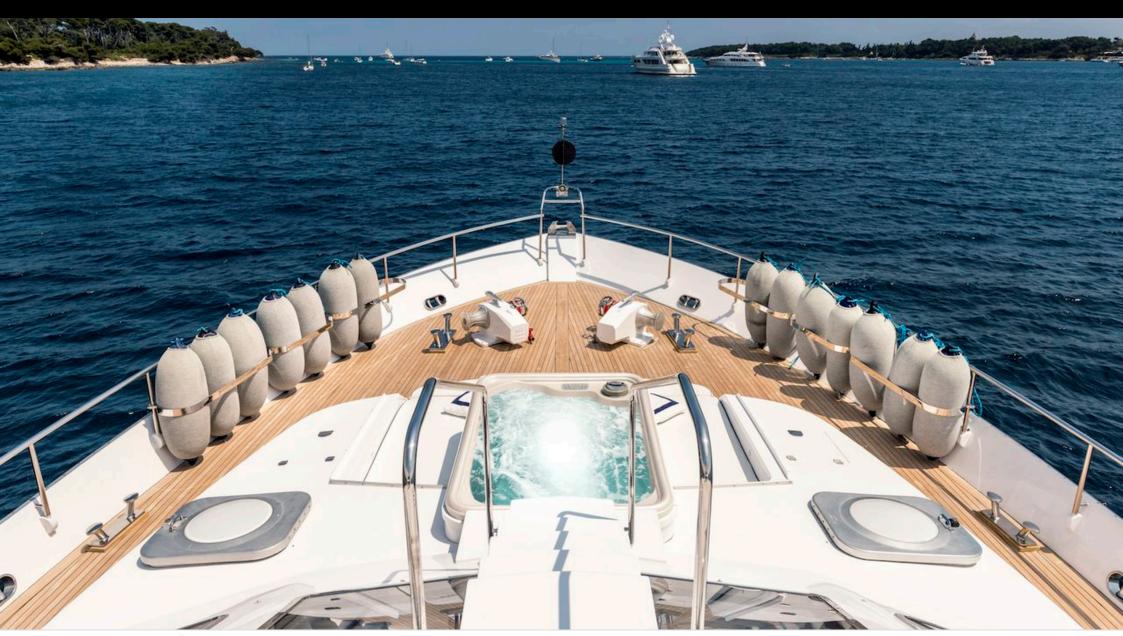

Cabins **5** 



Crew **5** 



#### M/Y ANTISAN











Jetski x 2











toys













### EXTERIOR DESIGN























# INTERIOR DESIGN





















## GALLERY LIFESTYLE









#### Specifications



Low rate per day

10 000 €



High rate per day

12 000 €



Summer low rate per week

63 000 €



Summer high rate per week

63 000 €



Winter low rate per week

56 000 €



Winter high rate per week

56 000 €



Builder

Spertini



Year built

1985



Year refit

2023



Length

33 m



**Guests Cruising** 

40



Cabins

Winter Cruising Area(s)

West Mediterranean

Summer Cruising Area(s)

West Mediterranean

Crew

Max speed 30 knots

Cruising speed 25 knots

Fuel consumption 750 Litres/Hr

Type of cabins

5 (4 x Double, 1 x Twin, 2 x Pullman)