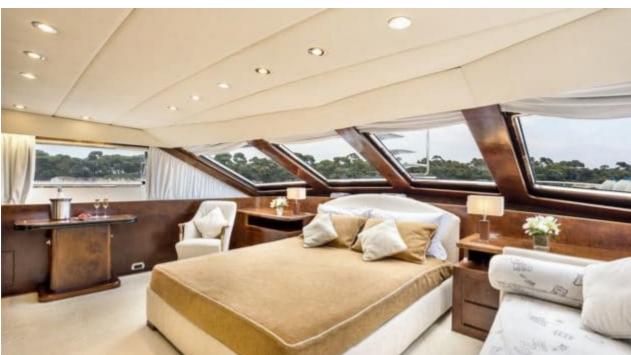

Cabins **5** 



Crew **5** 



#### M/Y ANTISAN











Jetski x 2











toys













### EXTERIOR DESIGN























# INTERIOR DESIGN





















## GALLERY LIFESTYLE









#### Specifications



Low rate per day

10 000 €



High rate per day

12 000 €



Summer low rate per week

63 000 €



Summer high rate per week

63 000 €



Winter low rate per week

56 000 €



Winter high rate per week

56 000 €



Builder

Spertini



Year built

1985



Year refit

2023



Length

33 m



**Guests Cruising** 

40



Cabins

Winter Cruising Area(s)

West Mediterranean

Summer Cruising Area(s)

West Mediterranean

Crew

Max speed 30 knots

Cruising speed 25 knots

Fuel consumption 750 Litres/Hr

Type of cabins

5 (4 x Double, 1 x Twin, 2 x Pullman)