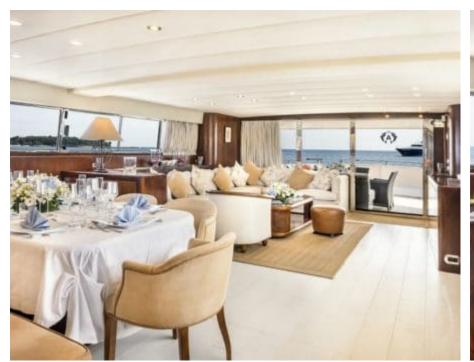

Cabins **5** 



Crew **5** 



#### M/Y ANTISAN











Jetski x 2











toys













### EXTERIOR DESIGN























# INTERIOR DESIGN





















## GALLERY LIFESTYLE









#### Specifications



Low rate per day

10 000 €



High rate per day

12 000 €



Summer low rate per week

63 000 €



Summer high rate per week

63 000 €



Winter low rate per week

56 000 €



Winter high rate per week

56 000 €



Builder

Spertini



Year built

1985



Year refit

2023



Length

33 m



**Guests Cruising** 

40



Cabins

Winter Cruising Area(s)

West Mediterranean

Summer Cruising Area(s)

West Mediterranean

Crew

Max speed 30 knots

Cruising speed 25 knots

Fuel consumption 750 Litres/Hr

Type of cabins

5 (4 x Double, 1 x Twin, 2 x Pullman)