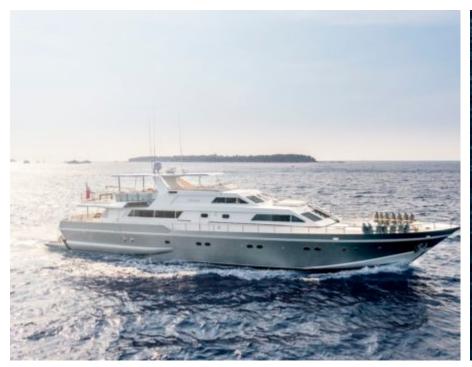

Cabins **5** 



Crew **5** 



#### M/Y ANTISAN











Jetski x 2











toys













### EXTERIOR DESIGN























# INTERIOR DESIGN





















## GALLERY LIFESTYLE









#### Specifications



Low rate per day

10 000 €



High rate per day

12 000 €



Summer low rate per week

63 000 €



Summer high rate per week

63 000 €



Winter low rate per week

56 000 €



Winter high rate per week

56 000 €



Builder

Spertini



Year built

1985



Year refit

2023



Length

33 m



**Guests Cruising** 

40



Cabins

Winter Cruising Area(s)

West Mediterranean

Summer Cruising Area(s)

West Mediterranean

Crew

Max speed 30 knots

Cruising speed 25 knots

Fuel consumption 750 Litres/Hr

Type of cabins

5 (4 x Double, 1 x Twin, 2 x Pullman)