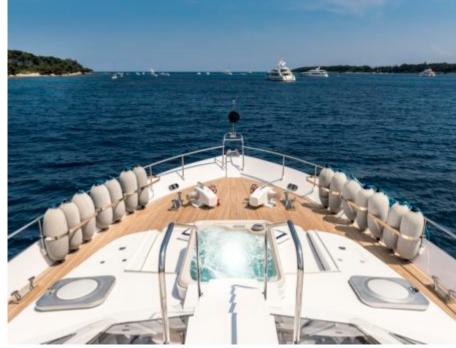

Cabins **5** 



Crew **5** 



#### M/Y ANTISAN











Jetski x 2











toys













### EXTERIOR DESIGN























# INTERIOR DESIGN





















## GALLERY LIFESTYLE









#### Specifications



Low rate per day

10 000 €



High rate per day

12 000 €



Summer low rate per week

63 000 €



Summer high rate per week

63 000 €



Winter low rate per week

56 000 €



Winter high rate per week

56 000 €



Builder

Spertini



Year built

1985



Year refit

2023



Length

33 m



**Guests Cruising** 

40



Cabins

Winter Cruising Area(s)

West Mediterranean

Summer Cruising Area(s)

West Mediterranean

Crew

Max speed 30 knots

Cruising speed 25 knots

Fuel consumption 750 Litres/Hr

Type of cabins

5 (4 x Double, 1 x Twin, 2 x Pullman)