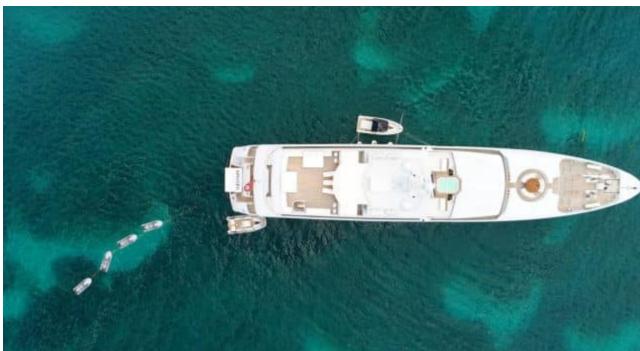

Guests 12



Cabins **6** 



Crew **17** 



#### M/Y APOGEE











































toys











# **EXTERIOR DESIGN**



































## INTERIOR DESIGN







































## GALLERY LIFESTYLE







































#### Specifications



Summer low rate per week 360 000 €



Summer high rate per week 390 000 €



Winter low rate per week 360 000 €



Winter high rate per week 390 000 €



Builder Codecasa



Year built 2003



Year refit 2023



Length 62.50 m



Guests Cruising



Cabins

Winter Cruising Area(s)

Caribbean & Bahamas, East Mediterranean, West Mediterranean

Summer Cruising Area(s)

Caribbean & Bahamas, East Mediterranean, West Mediterranean

Crew 17 Max speed 16 knots Cruising speed 11 knots

Fuel consumption 290 L/H

Type of cabins

6 (4 x Double, 2 x Twin)