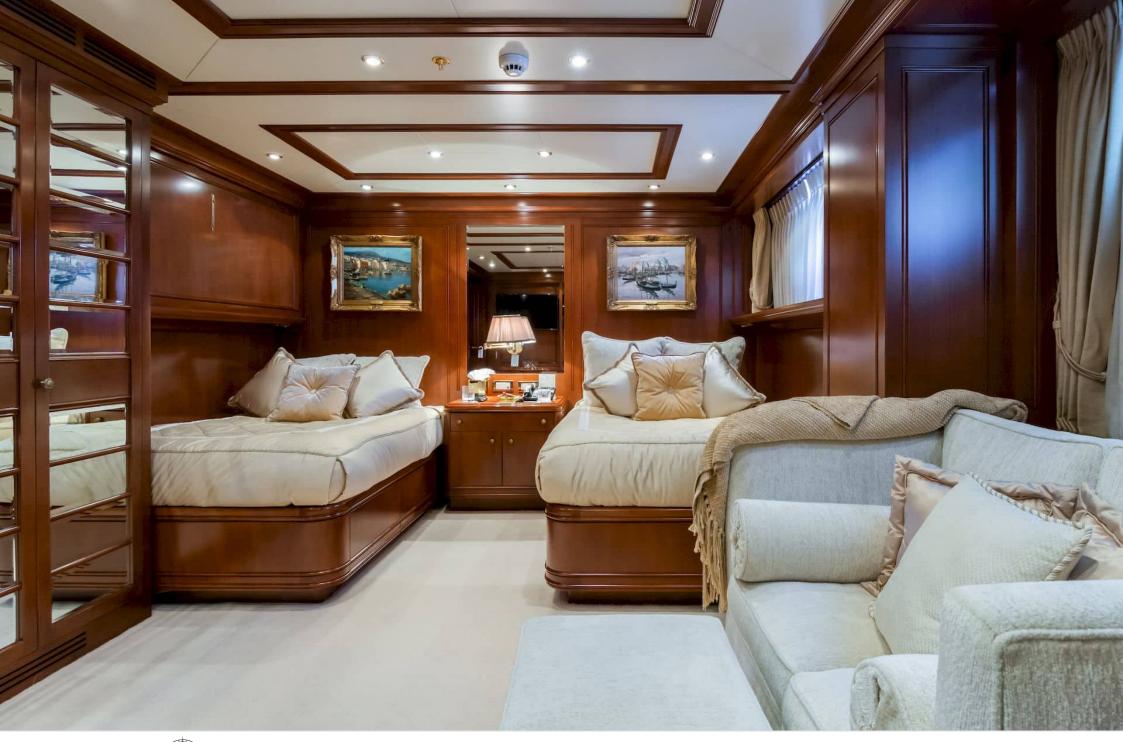

Guests 12



Cabins **6** 



Crew **17** 



#### M/Y APOGEE











































toys











# **EXTERIOR DESIGN**



































## INTERIOR DESIGN







































## GALLERY LIFESTYLE







































#### Specifications



Summer low rate per week 360 000 €



Summer high rate per week 390 000 €



Winter low rate per week 360 000 €



Winter high rate per week 390 000 €



Builder Codecasa



Year built 2003



Year refit 2023



Length 62.50 m



Guests Cruising



Cabins

Winter Cruising Area(s)

Caribbean & Bahamas, East Mediterranean, West Mediterranean

Summer Cruising Area(s)

Caribbean & Bahamas, East Mediterranean, West Mediterranean

Crew 17 Max speed 16 knots Cruising speed 11 knots

Fuel consumption 290 L/H

Type of cabins

6 (4 x Double, 2 x Twin)