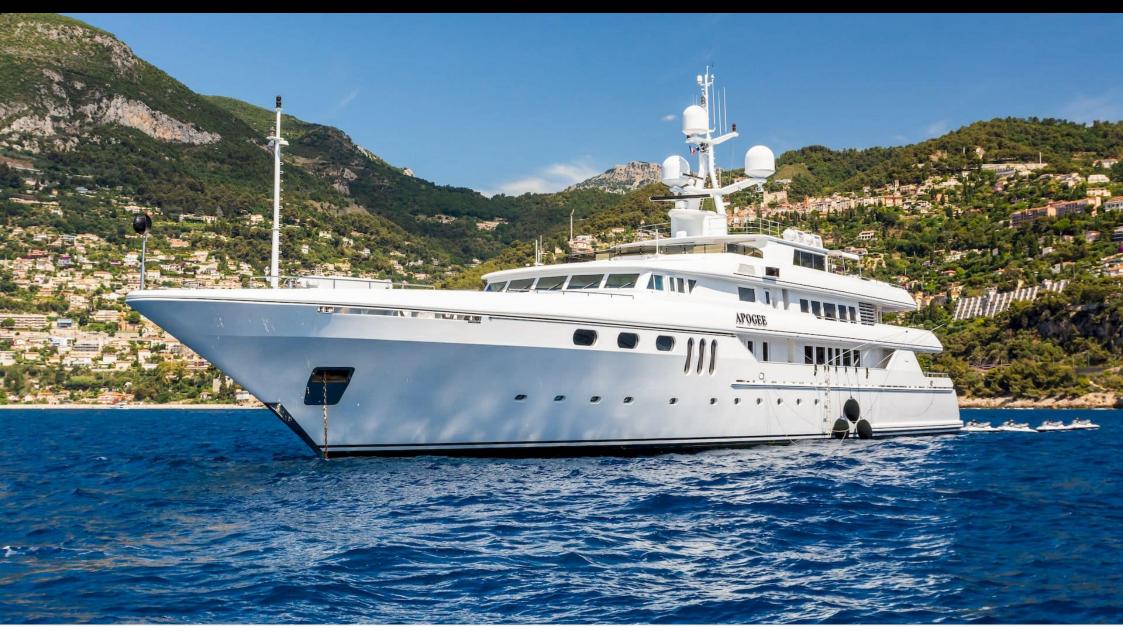

Guests 12



Cabins **6** 



Crew **17** 



#### M/Y APOGEE











































toys











# **EXTERIOR DESIGN**



































## INTERIOR DESIGN







































## GALLERY LIFESTYLE







































#### Specifications



Summer low rate per week 360 000 €



Summer high rate per week 390 000 €



Winter low rate per week 360 000 €



Winter high rate per week 390 000 €



Builder Codecasa



Year built 2003



Year refit 2023



Length 62.50 m



Guests Cruising



Cabins

Winter Cruising Area(s)

Caribbean & Bahamas, East Mediterranean, West Mediterranean

Summer Cruising Area(s)

Caribbean & Bahamas, East Mediterranean, West Mediterranean

Crew 17 Max speed 16 knots Cruising speed 11 knots

Fuel consumption 290 L/H

Type of cabins

6 (4 x Double, 2 x Twin)