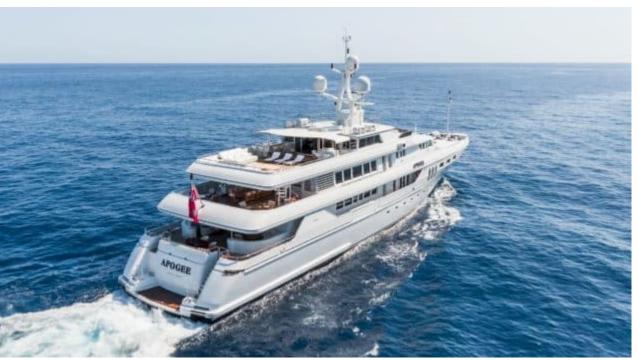

# **EXTERIOR DESIGN**

#### Specifications

Summer low rate per week 360 000 €

Summer high rate per week 390 000 €

Winter low rate per week 360 000 €

Winter high rate per week 390 000 €

Builder Codecasa

Year built 2003

Year refit 2023

Length 62.50 m

Guests Cruising

Cabins

Winter Cruising Area(s)

Caribbean & Bahamas, East Mediterranean, West Mediterranean

Summer Cruising Area(s)

Caribbean & Bahamas, East Mediterranean, West Mediterranean

Crew 17 Max speed 16 knots Cruising speed 11 knots