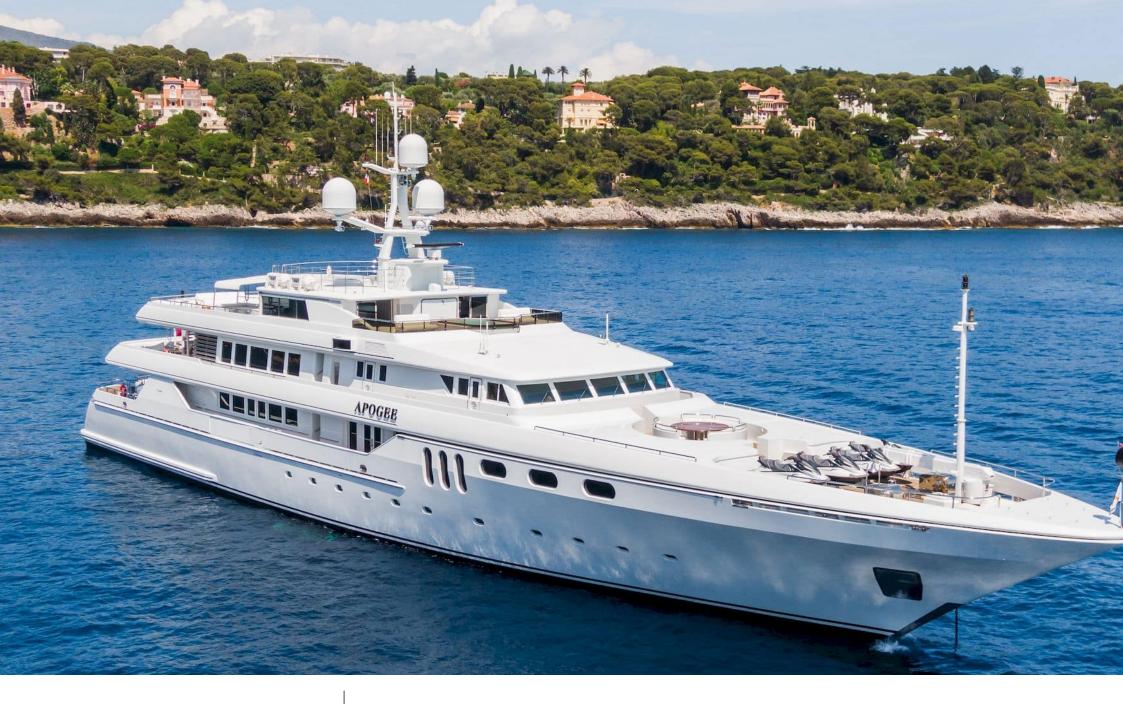

#### M/Y APOGEE

toys

# **EXTERIOR DESIGN**

#### Specifications

Summer low rate per week 360 000 €

Summer high rate per week 390 000 €

Winter low rate per week 360 000 €

Winter high rate per week 390 000 €

Builder Codecasa

Year built 2003

Year refit 2023

Length 62.50 m

Guests Cruising

Cabins

Winter Cruising Area(s)

Caribbean & Bahamas, East Mediterranean, West Mediterranean

Summer Cruising Area(s)

Caribbean & Bahamas, East Mediterranean, West Mediterranean

Crew 17 Max speed 16 knots Cruising speed 11 knots