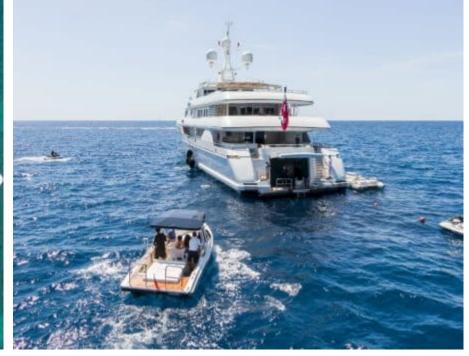

Guests 12



Cabins **6** 



Crew **17** 



#### M/Y APOGEE











































toys











# **EXTERIOR DESIGN**



































## INTERIOR DESIGN







































## GALLERY LIFESTYLE







































#### Specifications



Summer low rate per week 360 000 €



Summer high rate per week 390 000 €



Winter low rate per week 360 000 €



Winter high rate per week 390 000 €



Builder Codecasa



Year built 2003



Year refit 2023



Length 62.50 m



Guests Cruising



Cabins

Winter Cruising Area(s)

Caribbean & Bahamas, East Mediterranean, West Mediterranean

Summer Cruising Area(s)

Caribbean & Bahamas, East Mediterranean, West Mediterranean

Crew 17 Max speed 16 knots Cruising speed 11 knots

Fuel consumption 290 L/H

Type of cabins

6 (4 x Double, 2 x Twin)