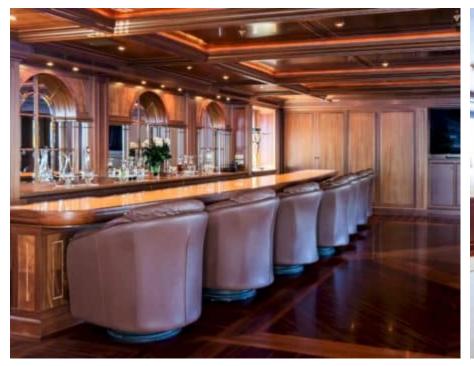

Guests 12



Cabins **6** 



Crew **17** 



#### M/Y APOGEE











































toys











# **EXTERIOR DESIGN**



































## INTERIOR DESIGN







































## GALLERY LIFESTYLE







































#### Specifications



Summer low rate per week 360 000 €



Summer high rate per week 390 000 €



Winter low rate per week 360 000 €



Winter high rate per week 390 000 €



Builder Codecasa



Year built 2003



Year refit 2023



Length 62.50 m



Guests Cruising



Cabins

Winter Cruising Area(s)

Caribbean & Bahamas, East Mediterranean, West Mediterranean

Summer Cruising Area(s)

Caribbean & Bahamas, East Mediterranean, West Mediterranean

Crew 17 Max speed 16 knots Cruising speed 11 knots

Fuel consumption 290 L/H

Type of cabins

6 (4 x Double, 2 x Twin)