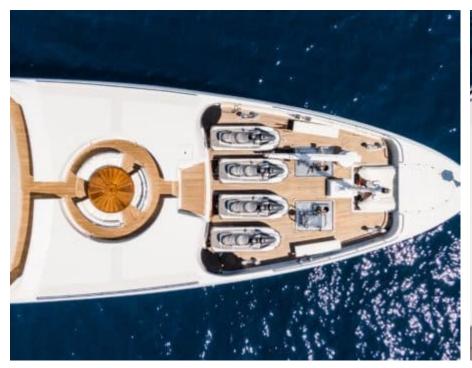

Guests 12



Cabins **6** 



Crew **17** 



#### M/Y APOGEE











































toys











# **EXTERIOR DESIGN**



































## INTERIOR DESIGN







































## GALLERY LIFESTYLE







































#### Specifications



Summer low rate per week 360 000 €



Summer high rate per week 390 000 €



Winter low rate per week 360 000 €



Winter high rate per week 390 000 €



Builder Codecasa



Year built 2003



Year refit 2023



Length 62.50 m



Guests Cruising



Cabins

Winter Cruising Area(s)

Caribbean & Bahamas, East Mediterranean, West Mediterranean

Summer Cruising Area(s)

Caribbean & Bahamas, East Mediterranean, West Mediterranean

Crew 17 Max speed 16 knots Cruising speed 11 knots

Fuel consumption 290 L/H

Type of cabins

6 (4 x Double, 2 x Twin)