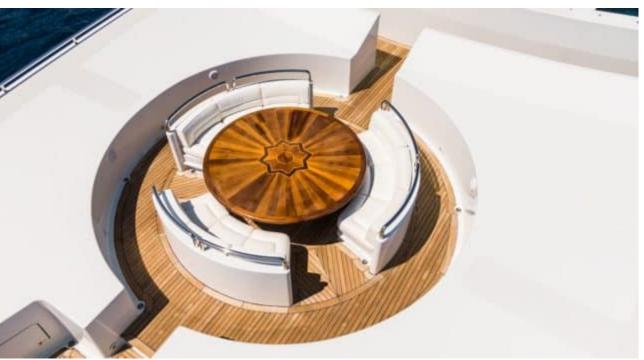

Guests 12



Cabins **6** 



Crew **17** 



#### M/Y APOGEE











































toys











# **EXTERIOR DESIGN**



































## INTERIOR DESIGN







































## GALLERY LIFESTYLE







































#### Specifications



Summer low rate per week 360 000 €



Summer high rate per week 390 000 €



Winter low rate per week 360 000 €



Winter high rate per week 390 000 €



Builder Codecasa



Year built 2003



Year refit 2023



Length 62.50 m



Guests Cruising



Cabins

Winter Cruising Area(s)

Caribbean & Bahamas, East Mediterranean, West Mediterranean

Summer Cruising Area(s)

Caribbean & Bahamas, East Mediterranean, West Mediterranean

Crew 17 Max speed 16 knots Cruising speed 11 knots

Fuel consumption 290 L/H

Type of cabins

6 (4 x Double, 2 x Twin)