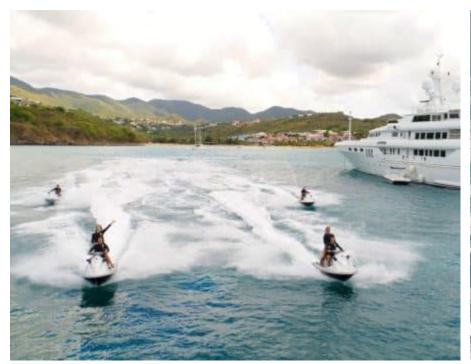

Guests 12



Cabins **6** 



Crew **17** 



#### M/Y APOGEE











































toys











# **EXTERIOR DESIGN**



































## INTERIOR DESIGN







































## GALLERY LIFESTYLE







































#### Specifications



Summer low rate per week 360 000 €



Summer high rate per week 390 000 €



Winter low rate per week 360 000 €



Winter high rate per week 390 000 €



Builder Codecasa



Year built 2003



Year refit 2023



Length 62.50 m



Guests Cruising



Cabins

Winter Cruising Area(s)

Caribbean & Bahamas, East Mediterranean, West Mediterranean

Summer Cruising Area(s)

Caribbean & Bahamas, East Mediterranean, West Mediterranean

Crew 17 Max speed 16 knots Cruising speed 11 knots

Fuel consumption 290 L/H

Type of cabins

6 (4 x Double, 2 x Twin)