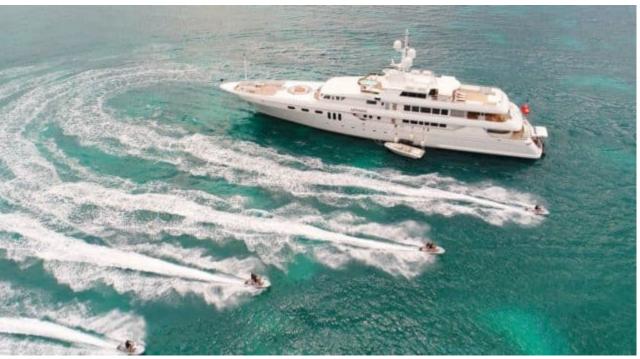

Guests 12



Cabins **6** 



Crew **17** 



#### M/Y APOGEE











































toys











# **EXTERIOR DESIGN**



































## INTERIOR DESIGN







































## GALLERY LIFESTYLE







































#### Specifications



Summer low rate per week 360 000 €



Summer high rate per week 390 000 €



Winter low rate per week 360 000 €



Winter high rate per week 390 000 €



Builder Codecasa



Year built 2003



Year refit 2023



Length 62.50 m



Guests Cruising



Cabins

Winter Cruising Area(s)

Caribbean & Bahamas, East Mediterranean, West Mediterranean

Summer Cruising Area(s)

Caribbean & Bahamas, East Mediterranean, West Mediterranean

Crew 17 Max speed 16 knots Cruising speed 11 knots

Fuel consumption 290 L/H

Type of cabins

6 (4 x Double, 2 x Twin)