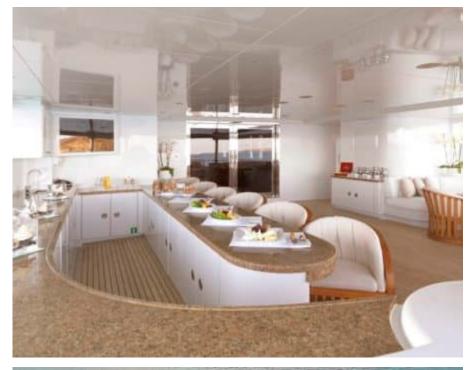

Guests 12



Cabins **6** 



Crew **17** 



#### M/Y APOGEE











































toys











# **EXTERIOR DESIGN**



































## INTERIOR DESIGN







































## GALLERY LIFESTYLE







































#### Specifications



Summer low rate per week 360 000 €



Summer high rate per week 390 000 €



Winter low rate per week 360 000 €



Winter high rate per week 390 000 €



Builder Codecasa



Year built 2003



Year refit 2023



Length 62.50 m



Guests Cruising



Cabins

Winter Cruising Area(s)

Caribbean & Bahamas, East Mediterranean, West Mediterranean

Summer Cruising Area(s)

Caribbean & Bahamas, East Mediterranean, West Mediterranean

Crew 17 Max speed 16 knots Cruising speed 11 knots

Fuel consumption 290 L/H

Type of cabins

6 (4 x Double, 2 x Twin)