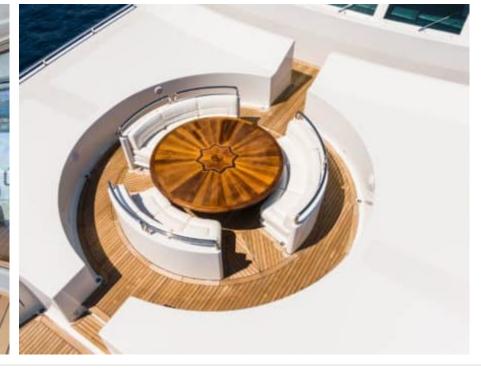

Guests 12



Cabins **6** 



Crew **17** 



#### M/Y APOGEE











































toys











# **EXTERIOR DESIGN**



































## INTERIOR DESIGN







































## GALLERY LIFESTYLE







































#### Specifications



Summer low rate per week 360 000 €



Summer high rate per week 390 000 €



Winter low rate per week 360 000 €



Winter high rate per week 390 000 €



Builder Codecasa



Year built 2003



Year refit 2023



Length 62.50 m



Guests Cruising



Cabins

Winter Cruising Area(s)

Caribbean & Bahamas, East Mediterranean, West Mediterranean

Summer Cruising Area(s)

Caribbean & Bahamas, East Mediterranean, West Mediterranean

Crew 17 Max speed 16 knots Cruising speed 11 knots

Fuel consumption 290 L/H

Type of cabins

6 (4 x Double, 2 x Twin)