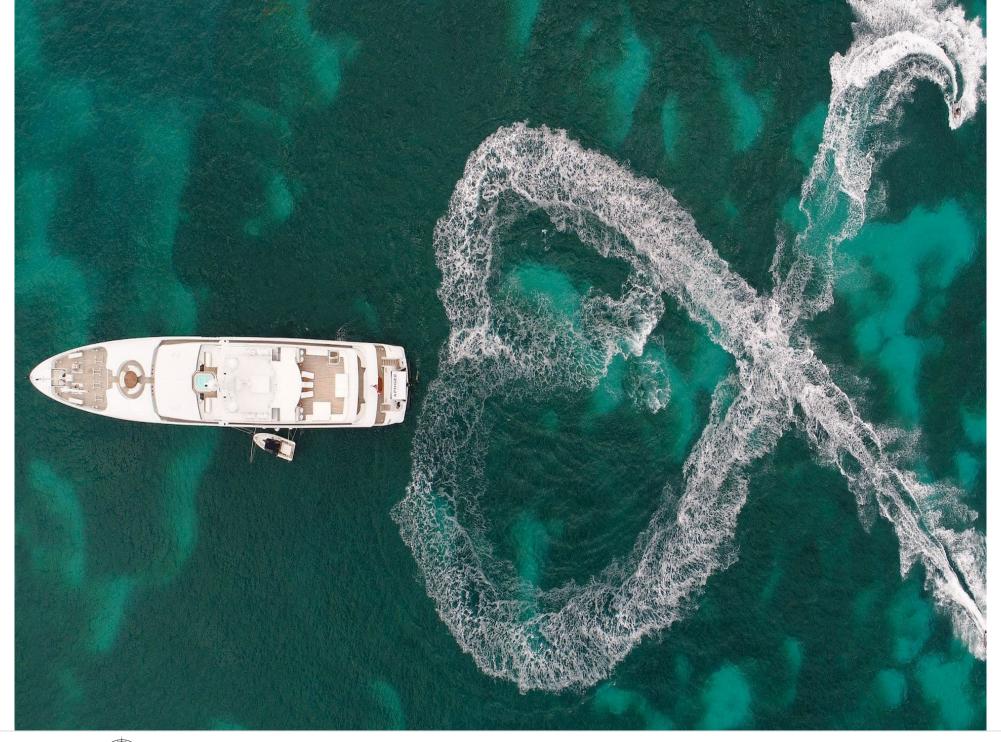

Guests 12



Cabins **6** 



Crew **17** 



#### M/Y APOGEE











































toys











# **EXTERIOR DESIGN**



































## INTERIOR DESIGN







































## GALLERY LIFESTYLE







































#### Specifications



Summer low rate per week 360 000 €



Summer high rate per week 390 000 €



Winter low rate per week 360 000 €



Winter high rate per week 390 000 €



Builder Codecasa



Year built 2003



Year refit 2023



Length 62.50 m



Guests Cruising



Cabins

Winter Cruising Area(s)

Caribbean & Bahamas, East Mediterranean, West Mediterranean

Summer Cruising Area(s)

Caribbean & Bahamas, East Mediterranean, West Mediterranean

Crew 17 Max speed 16 knots Cruising speed 11 knots

Fuel consumption 290 L/H

Type of cabins

6 (4 x Double, 2 x Twin)