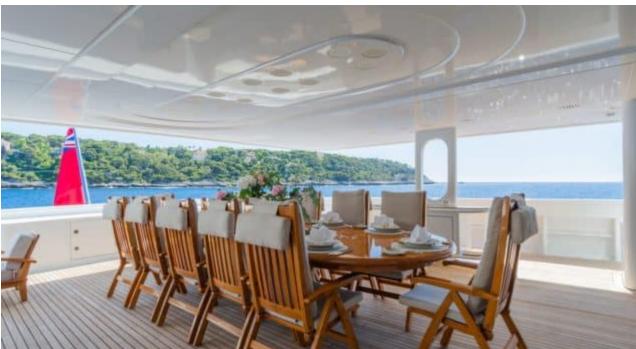

Guests 12



Cabins **6** 



Crew **17** 



#### M/Y APOGEE











































toys











# **EXTERIOR DESIGN**



































## INTERIOR DESIGN







































## GALLERY LIFESTYLE







































#### Specifications



Summer low rate per week 360 000 €



Summer high rate per week 390 000 €



Winter low rate per week 360 000 €



Winter high rate per week 390 000 €



Builder Codecasa



Year built 2003



Year refit 2023



Length 62.50 m



Guests Cruising



Cabins

Winter Cruising Area(s)

Caribbean & Bahamas, East Mediterranean, West Mediterranean

Summer Cruising Area(s)

Caribbean & Bahamas, East Mediterranean, West Mediterranean

Crew 17 Max speed 16 knots Cruising speed 11 knots

Fuel consumption 290 L/H

Type of cabins

6 (4 x Double, 2 x Twin)