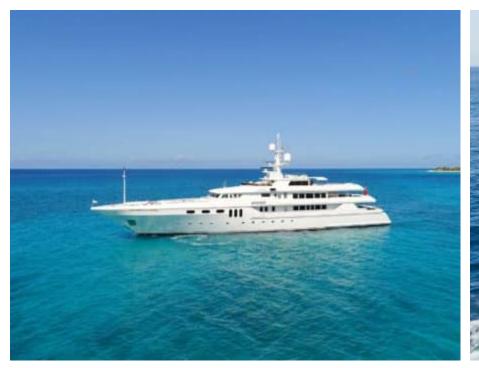

Guests 12



Cabins **6** 



Crew **17** 



#### M/Y APOGEE











































toys











# **EXTERIOR DESIGN**



































## INTERIOR DESIGN







































## GALLERY LIFESTYLE







































#### Specifications



Summer low rate per week 360 000 €



Summer high rate per week 390 000 €



Winter low rate per week 360 000 €



Winter high rate per week 390 000 €



Builder Codecasa



Year built 2003



Year refit 2023



Length 62.50 m



Guests Cruising



Cabins

Winter Cruising Area(s)

Caribbean & Bahamas, East Mediterranean, West Mediterranean

Summer Cruising Area(s)

Caribbean & Bahamas, East Mediterranean, West Mediterranean

Crew 17 Max speed 16 knots Cruising speed 11 knots

Fuel consumption 290 L/H

Type of cabins

6 (4 x Double, 2 x Twin)