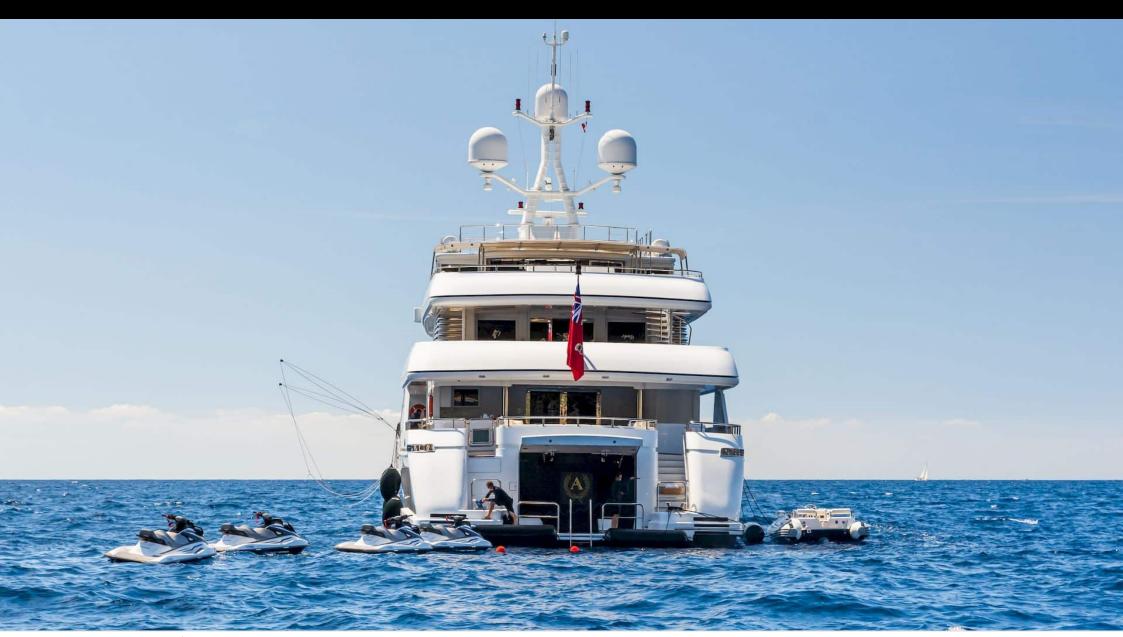

Guests 12



Cabins **6** 



Crew **17** 



#### M/Y APOGEE











































toys











# **EXTERIOR DESIGN**



































## INTERIOR DESIGN







































## GALLERY LIFESTYLE







































#### Specifications



Summer low rate per week 360 000 €



Summer high rate per week 390 000 €



Winter low rate per week 360 000 €



Winter high rate per week 390 000 €



Builder Codecasa



Year built 2003



Year refit 2023



Length 62.50 m



Guests Cruising



Cabins

Winter Cruising Area(s)

Caribbean & Bahamas, East Mediterranean, West Mediterranean

Summer Cruising Area(s)

Caribbean & Bahamas, East Mediterranean, West Mediterranean

Crew 17 Max speed 16 knots Cruising speed 11 knots

Fuel consumption 290 L/H

Type of cabins

6 (4 x Double, 2 x Twin)