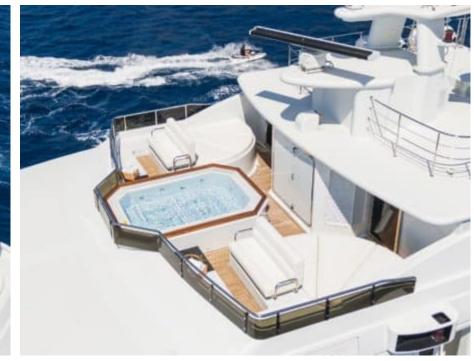

Guests 12



Cabins **6** 



Crew **17** 



#### M/Y APOGEE











































toys











# **EXTERIOR DESIGN**



































## INTERIOR DESIGN







































## GALLERY LIFESTYLE







































#### Specifications



Summer low rate per week 360 000 €



Summer high rate per week 390 000 €



Winter low rate per week 360 000 €



Winter high rate per week 390 000 €



Builder Codecasa



Year built 2003



Year refit 2023



Length 62.50 m



Guests Cruising



Cabins

Winter Cruising Area(s)

Caribbean & Bahamas, East Mediterranean, West Mediterranean

Summer Cruising Area(s)

Caribbean & Bahamas, East Mediterranean, West Mediterranean

Crew 17 Max speed 16 knots Cruising speed 11 knots

Fuel consumption 290 L/H

Type of cabins

6 (4 x Double, 2 x Twin)