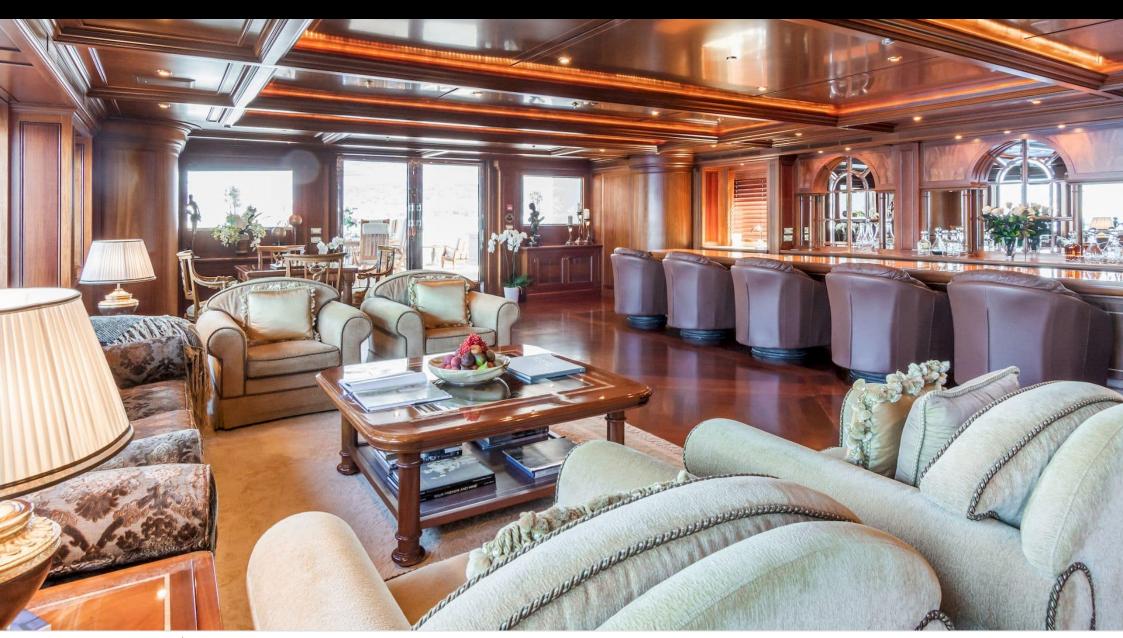

Guests 12



Cabins **6** 



Crew **17** 



#### M/Y APOGEE











































toys











# **EXTERIOR DESIGN**



































## INTERIOR DESIGN







































## GALLERY LIFESTYLE







































#### Specifications



Summer low rate per week 360 000 €



Summer high rate per week 390 000 €



Winter low rate per week 360 000 €



Winter high rate per week 390 000 €



Builder Codecasa



Year built 2003



Year refit 2023



Length 62.50 m



Guests Cruising



Cabins

Winter Cruising Area(s)

Caribbean & Bahamas, East Mediterranean, West Mediterranean

Summer Cruising Area(s)

Caribbean & Bahamas, East Mediterranean, West Mediterranean

Crew 17 Max speed 16 knots Cruising speed 11 knots

Fuel consumption 290 L/H

Type of cabins

6 (4 x Double, 2 x Twin)