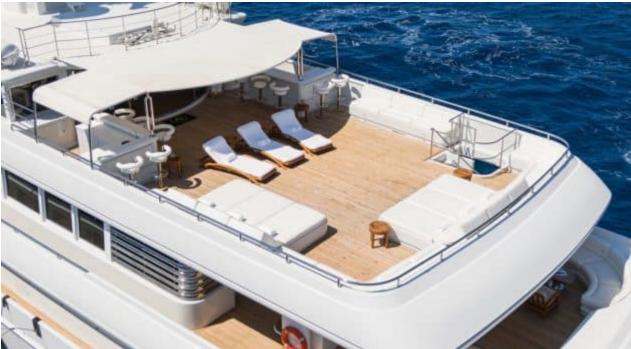

Guests 12



Cabins **6** 



Crew **17** 



#### M/Y APOGEE











































toys











# **EXTERIOR DESIGN**



































## INTERIOR DESIGN







































## GALLERY LIFESTYLE







































#### Specifications



Summer low rate per week 360 000 €



Summer high rate per week 390 000 €



Winter low rate per week 360 000 €



Winter high rate per week 390 000 €



Builder Codecasa



Year built 2003



Year refit 2023



Length 62.50 m



Guests Cruising



Cabins

Winter Cruising Area(s)

Caribbean & Bahamas, East Mediterranean, West Mediterranean

Summer Cruising Area(s)

Caribbean & Bahamas, East Mediterranean, West Mediterranean

Crew 17 Max speed 16 knots Cruising speed 11 knots

Fuel consumption 290 L/H

Type of cabins

6 (4 x Double, 2 x Twin)