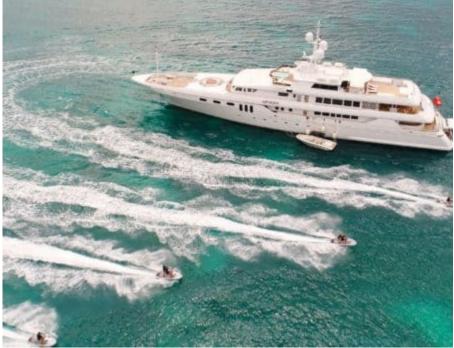

Guests 12



Cabins **6** 



Crew **17** 



#### M/Y APOGEE











































toys











# **EXTERIOR DESIGN**



































## INTERIOR DESIGN







































## GALLERY LIFESTYLE







































#### Specifications



Summer low rate per week 360 000 €



Summer high rate per week 390 000 €



Winter low rate per week 360 000 €



Winter high rate per week 390 000 €



Builder Codecasa



Year built 2003



Year refit 2023



Length 62.50 m



Guests Cruising



Cabins

Winter Cruising Area(s)

Caribbean & Bahamas, East Mediterranean, West Mediterranean

Summer Cruising Area(s)

Caribbean & Bahamas, East Mediterranean, West Mediterranean

Crew 17 Max speed 16 knots Cruising speed 11 knots

Fuel consumption 290 L/H

Type of cabins

6 (4 x Double, 2 x Twin)