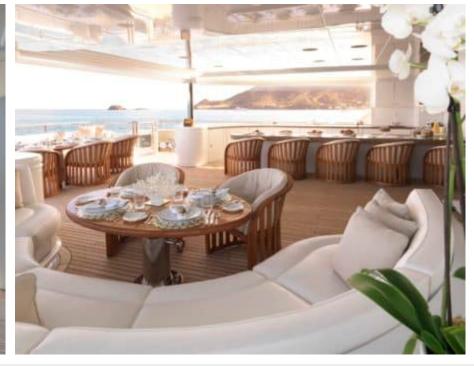

Guests 12



Cabins **6** 



Crew **17** 



#### M/Y APOGEE











































toys











# **EXTERIOR DESIGN**



































## INTERIOR DESIGN







































## GALLERY LIFESTYLE







































#### Specifications



Summer low rate per week 360 000 €



Summer high rate per week 390 000 €



Winter low rate per week 360 000 €



Winter high rate per week 390 000 €



Builder Codecasa



Year built 2003



Year refit 2023



Length 62.50 m



Guests Cruising



Cabins

Winter Cruising Area(s)

Caribbean & Bahamas, East Mediterranean, West Mediterranean

Summer Cruising Area(s)

Caribbean & Bahamas, East Mediterranean, West Mediterranean

Crew 17 Max speed 16 knots Cruising speed 11 knots

Fuel consumption 290 L/H

Type of cabins

6 (4 x Double, 2 x Twin)