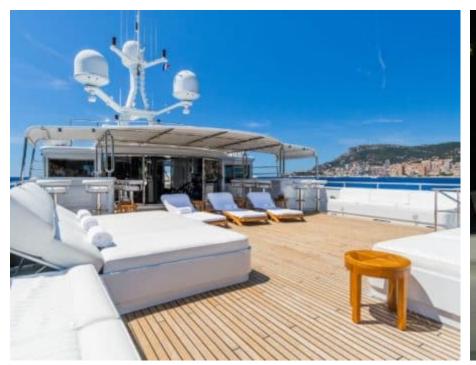

Guests 12



Cabins **6** 



Crew **17** 



#### M/Y APOGEE











































toys











# **EXTERIOR DESIGN**



































## INTERIOR DESIGN







































## GALLERY LIFESTYLE







































#### Specifications



Summer low rate per week 360 000 €



Summer high rate per week 390 000 €



Winter low rate per week 360 000 €



Winter high rate per week 390 000 €



Builder Codecasa



Year built 2003



Year refit 2023



Length 62.50 m



Guests Cruising



Cabins

Winter Cruising Area(s)

Caribbean & Bahamas, East Mediterranean, West Mediterranean

Summer Cruising Area(s)

Caribbean & Bahamas, East Mediterranean, West Mediterranean

Crew 17 Max speed 16 knots Cruising speed 11 knots

Fuel consumption 290 L/H

Type of cabins

6 (4 x Double, 2 x Twin)