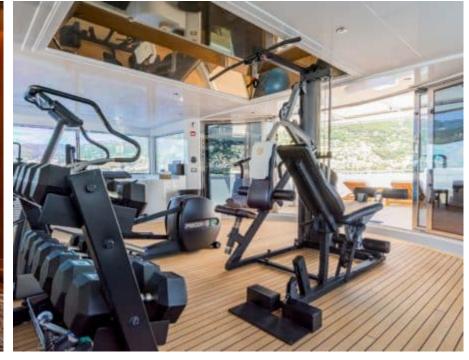

Guests 12



Cabins **6** 



Crew **17** 



#### M/Y APOGEE











































toys











# **EXTERIOR DESIGN**



































## INTERIOR DESIGN







































## GALLERY LIFESTYLE







































#### Specifications



Summer low rate per week 360 000 €



Summer high rate per week 390 000 €



Winter low rate per week 360 000 €



Winter high rate per week 390 000 €



Builder Codecasa



Year built 2003



Year refit 2023



Length 62.50 m



Guests Cruising



Cabins

Winter Cruising Area(s)

Caribbean & Bahamas, East Mediterranean, West Mediterranean

Summer Cruising Area(s)

Caribbean & Bahamas, East Mediterranean, West Mediterranean

Crew 17 Max speed 16 knots Cruising speed 11 knots

Fuel consumption 290 L/H

Type of cabins

6 (4 x Double, 2 x Twin)