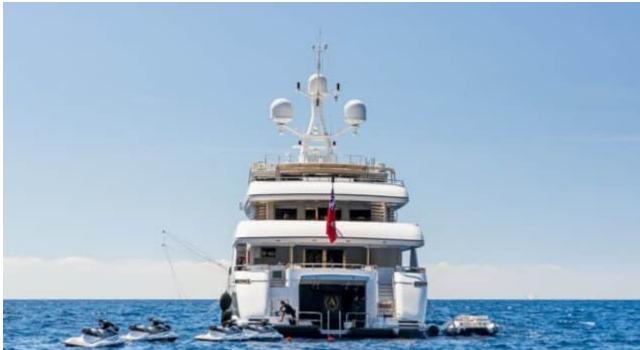

Guests 12



Cabins **6** 



Crew **17** 



#### M/Y APOGEE











































toys











# **EXTERIOR DESIGN**



































## INTERIOR DESIGN







































## GALLERY LIFESTYLE







































#### Specifications



Summer low rate per week 360 000 €



Summer high rate per week 390 000 €



Winter low rate per week 360 000 €



Winter high rate per week 390 000 €



Builder Codecasa



Year built 2003



Year refit 2023



Length 62.50 m



Guests Cruising



Cabins

Winter Cruising Area(s)

Caribbean & Bahamas, East Mediterranean, West Mediterranean

Summer Cruising Area(s)

Caribbean & Bahamas, East Mediterranean, West Mediterranean

Crew 17 Max speed 16 knots Cruising speed 11 knots

Fuel consumption 290 L/H

Type of cabins

6 (4 x Double, 2 x Twin)