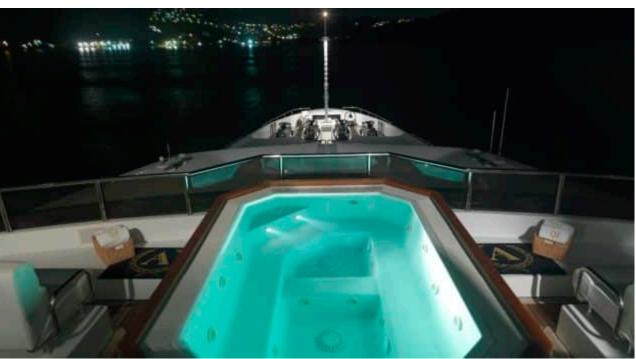

Guests 12



Cabins **6** 



Crew **17** 



#### M/Y APOGEE











































toys











# **EXTERIOR DESIGN**



































## INTERIOR DESIGN







































## GALLERY LIFESTYLE







































#### Specifications



Summer low rate per week 360 000 €



Summer high rate per week 390 000 €



Winter low rate per week 360 000 €



Winter high rate per week 390 000 €



Builder Codecasa



Year built 2003



Year refit 2023



Length 62.50 m



Guests Cruising



Cabins

Winter Cruising Area(s)

Caribbean & Bahamas, East Mediterranean, West Mediterranean

Summer Cruising Area(s)

Caribbean & Bahamas, East Mediterranean, West Mediterranean

Crew 17 Max speed 16 knots Cruising speed 11 knots

Fuel consumption 290 L/H

Type of cabins

6 (4 x Double, 2 x Twin)