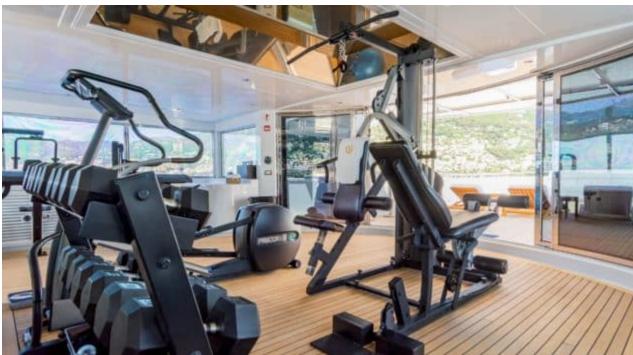

Guests 12



Cabins **6** 



Crew **17** 



#### M/Y APOGEE











































toys











# **EXTERIOR DESIGN**



































## INTERIOR DESIGN







































## GALLERY LIFESTYLE







































#### Specifications



Summer low rate per week 360 000 €



Summer high rate per week 390 000 €



Winter low rate per week 360 000 €



Winter high rate per week 390 000 €



Builder Codecasa



Year built 2003



Year refit 2023



Length 62.50 m



Guests Cruising



Cabins

Winter Cruising Area(s)

Caribbean & Bahamas, East Mediterranean, West Mediterranean

Summer Cruising Area(s)

Caribbean & Bahamas, East Mediterranean, West Mediterranean

Crew 17 Max speed 16 knots Cruising speed 11 knots

Fuel consumption 290 L/H

Type of cabins

6 (4 x Double, 2 x Twin)