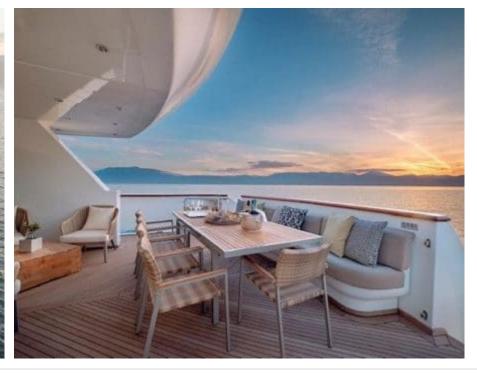

M/Y AQUILA





Guests **12** 



Cabins **5** 



Crew **7** 



#### M/Y AQUILA











Air Conditioning Fishing Gear



Seabob









Kneeboard

toys













### **EXTERIOR DESIGN**













































# INTERIOR DESIGN









































# GALLERY LIFESTYLE















#### Specifications



Summer low rate per week 69 000 €



Summer high rate per week



€)

Winter low rate per week 69 000 €



Winter high rate per week 79 000 €



Builder FA Custom



Year built 2006



Year refit 2022



37 m



Guests Cruising



Cabins

Winter Cruising Area(s)
East Mediterranean

Summer Cruising Area(s)
East Mediterranean

Crew 7 Max speed 19 knots Cruising speed 14 knots

Fuel consumption 500 Litres/Hr

Type of cabins

5 (3 x Double, 2 x Twin, 2 x Pullman)