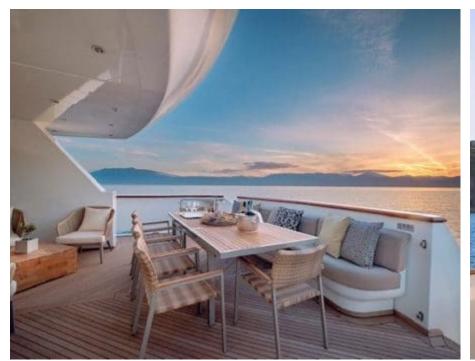

M/Y AQUILA





Guests **12** 



Cabins **5** 



Crew **7** 



#### M/Y AQUILA











Air Conditioning Fishing Gear



Seabob









Kneeboard

toys













### **EXTERIOR DESIGN**













































# INTERIOR DESIGN









































# GALLERY LIFESTYLE















#### Specifications



Summer low rate per week 69 000 €



Summer high rate per week



€)

Winter low rate per week 69 000 €



Winter high rate per week 79 000 €



Builder FA Custom



Year built 2006



Year refit 2022



37 m



Guests Cruising



Cabins

Winter Cruising Area(s)
East Mediterranean

Summer Cruising Area(s)
East Mediterranean

Crew 7 Max speed 19 knots Cruising speed 14 knots

Fuel consumption 500 Litres/Hr

Type of cabins

5 (3 x Double, 2 x Twin, 2 x Pullman)