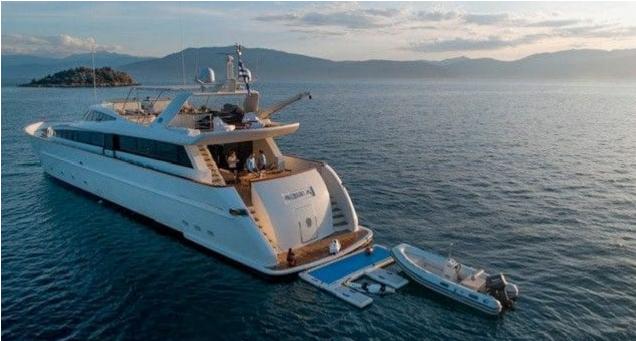

M/Y AQUILA





Guests **12** 



Cabins **5** 



Crew **7** 



#### M/Y AQUILA











Air Conditioning Fishing Gear



Seabob









Kneeboard

toys













### **EXTERIOR DESIGN**













































# INTERIOR DESIGN









































# GALLERY LIFESTYLE















#### Specifications



Summer low rate per week 69 000 €



Summer high rate per week



€)

Winter low rate per week 69 000 €



Winter high rate per week 79 000 €



Builder FA Custom



Year built 2006



Year refit 2022



37 m



Guests Cruising



Cabins

Winter Cruising Area(s)
East Mediterranean

Summer Cruising Area(s)
East Mediterranean

Crew 7 Max speed 19 knots Cruising speed 14 knots

Fuel consumption 500 Litres/Hr

Type of cabins

5 (3 x Double, 2 x Twin, 2 x Pullman)