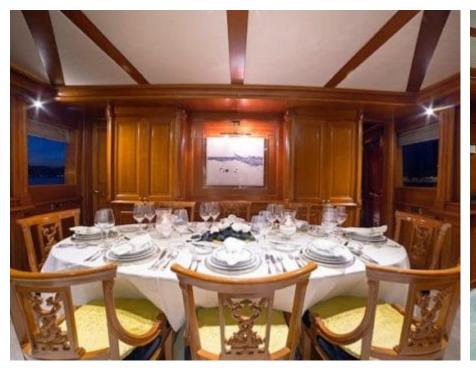

M/Y AQUILA





Guests **12** 



Cabins **5** 



Crew **7** 



#### M/Y AQUILA











Air Conditioning Fishing Gear



Seabob









Kneeboard

toys













### **EXTERIOR DESIGN**













































# INTERIOR DESIGN









































# GALLERY LIFESTYLE















#### Specifications



Summer low rate per week 69 000 €



Summer high rate per week



€)

Winter low rate per week 69 000 €



Winter high rate per week 79 000 €



Builder FA Custom



Year built 2006



Year refit 2022



37 m



Guests Cruising



Cabins

Winter Cruising Area(s)
East Mediterranean

Summer Cruising Area(s)
East Mediterranean

Crew 7 Max speed 19 knots Cruising speed 14 knots

Fuel consumption 500 Litres/Hr

Type of cabins

5 (3 x Double, 2 x Twin, 2 x Pullman)