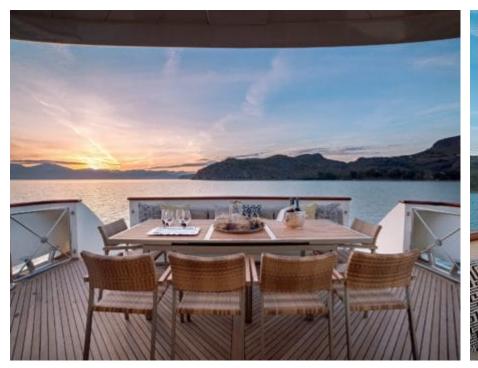

M/Y AQUILA





Guests **12** 



Cabins **5** 



Crew **7** 



#### M/Y AQUILA











Air Conditioning Fishing Gear



Seabob









Kneeboard

toys













### **EXTERIOR DESIGN**













































# INTERIOR DESIGN









































# GALLERY LIFESTYLE















#### Specifications



Summer low rate per week 69 000 €



Summer high rate per week



€)

Winter low rate per week 69 000 €



Winter high rate per week 79 000 €



Builder FA Custom



Year built 2006



Year refit 2022



37 m



Guests Cruising



Cabins

Winter Cruising Area(s)
East Mediterranean

Summer Cruising Area(s)
East Mediterranean

Crew 7 Max speed 19 knots Cruising speed 14 knots

Fuel consumption 500 Litres/Hr

Type of cabins

5 (3 x Double, 2 x Twin, 2 x Pullman)