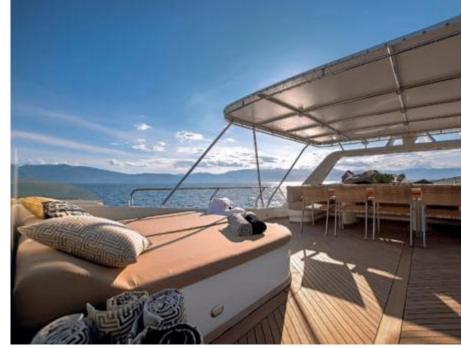

M/Y AQUILA





Guests **12** 



Cabins **5** 



Crew **7** 



#### M/Y AQUILA











Air Conditioning Fishing Gear



Seabob









Kneeboard

toys













### **EXTERIOR DESIGN**













































# INTERIOR DESIGN









































# GALLERY LIFESTYLE















#### Specifications



Summer low rate per week 69 000 €



Summer high rate per week



€)

Winter low rate per week 69 000 €



Winter high rate per week 79 000 €



Builder FA Custom



Year built 2006



Year refit 2022



37 m



Guests Cruising



Cabins

Winter Cruising Area(s)
East Mediterranean

Summer Cruising Area(s)
East Mediterranean

Crew 7 Max speed 19 knots Cruising speed 14 knots

Fuel consumption 500 Litres/Hr

Type of cabins

5 (3 x Double, 2 x Twin, 2 x Pullman)