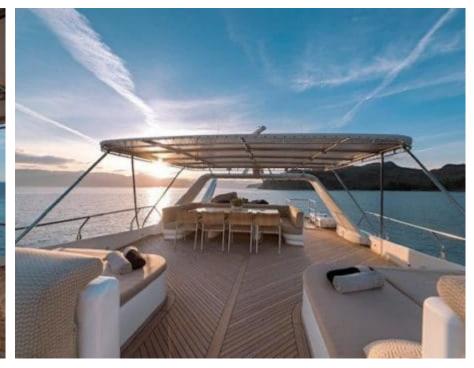

M/Y AQUILA





Guests **12** 



Cabins **5** 



Crew **7** 



#### M/Y AQUILA











Air Conditioning Fishing Gear



Seabob









Kneeboard

toys













### **EXTERIOR DESIGN**













































# INTERIOR DESIGN









































# GALLERY LIFESTYLE















#### Specifications



Summer low rate per week 69 000 €



Summer high rate per week



€)

Winter low rate per week 69 000 €



Winter high rate per week 79 000 €



Builder FA Custom



Year built 2006



Year refit 2022



37 m



Guests Cruising



Cabins

Winter Cruising Area(s)
East Mediterranean

Summer Cruising Area(s)
East Mediterranean

Crew 7 Max speed 19 knots Cruising speed 14 knots

Fuel consumption 500 Litres/Hr

Type of cabins

5 (3 x Double, 2 x Twin, 2 x Pullman)