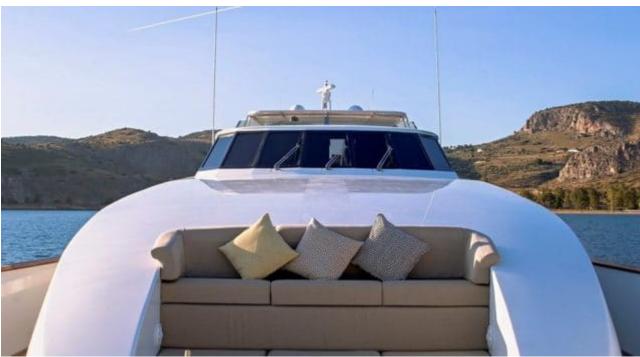

M/Y AQUILA





Guests **12** 



Cabins **5** 



Crew **7** 



#### M/Y AQUILA











Air Conditioning Fishing Gear



Seabob









Kneeboard

toys













### **EXTERIOR DESIGN**













































# INTERIOR DESIGN









































# GALLERY LIFESTYLE















#### Specifications



Summer low rate per week 69 000 €



Summer high rate per week



€)

Winter low rate per week 69 000 €



Winter high rate per week 79 000 €



Builder FA Custom



Year built 2006



Year refit 2022



37 m



Guests Cruising



Cabins

Winter Cruising Area(s)
East Mediterranean

Summer Cruising Area(s)
East Mediterranean

Crew 7 Max speed 19 knots Cruising speed 14 knots

Fuel consumption 500 Litres/Hr

Type of cabins

5 (3 x Double, 2 x Twin, 2 x Pullman)