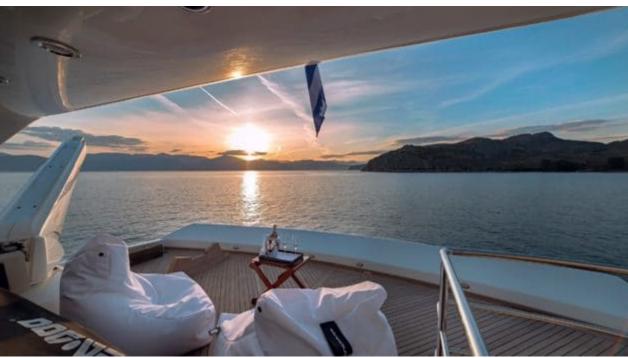

M/Y AQUILA





Guests **12** 



Cabins **5** 



Crew **7** 



#### M/Y AQUILA











Air Conditioning Fishing Gear



Seabob









Kneeboard

toys













### **EXTERIOR DESIGN**













































# INTERIOR DESIGN









































# GALLERY LIFESTYLE















#### Specifications



Summer low rate per week 69 000 €



Summer high rate per week



€)

Winter low rate per week 69 000 €



Winter high rate per week 79 000 €



Builder FA Custom



Year built 2006



Year refit 2022



37 m



Guests Cruising



Cabins

Winter Cruising Area(s)
East Mediterranean

Summer Cruising Area(s)
East Mediterranean

Crew 7 Max speed 19 knots Cruising speed 14 knots

Fuel consumption 500 Litres/Hr

Type of cabins

5 (3 x Double, 2 x Twin, 2 x Pullman)