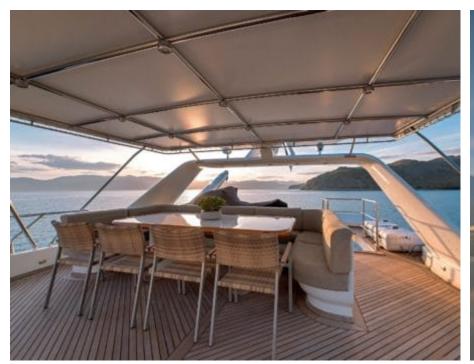

M/Y AQUILA





Guests **12** 



Cabins **5** 



Crew **7** 



#### M/Y AQUILA











Air Conditioning Fishing Gear



Seabob









Kneeboard

toys













### **EXTERIOR DESIGN**













































# INTERIOR DESIGN









































# GALLERY LIFESTYLE















#### Specifications



Summer low rate per week 69 000 €



Summer high rate per week



€)

Winter low rate per week 69 000 €



Winter high rate per week 79 000 €



Builder FA Custom



Year built 2006



Year refit 2022



37 m



Guests Cruising



Cabins

Winter Cruising Area(s)
East Mediterranean

Summer Cruising Area(s)
East Mediterranean

Crew 7 Max speed 19 knots Cruising speed 14 knots

Fuel consumption 500 Litres/Hr

Type of cabins

5 (3 x Double, 2 x Twin, 2 x Pullman)