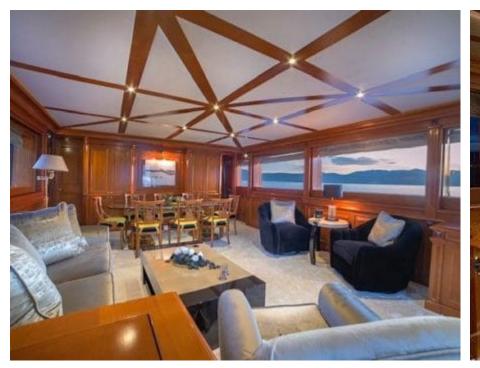

M/Y AQUILA





Guests **12** 



Cabins **5** 



Crew **7** 



#### M/Y AQUILA











Air Conditioning Fishing Gear



Seabob









Kneeboard

toys













### **EXTERIOR DESIGN**













































# INTERIOR DESIGN









































# GALLERY LIFESTYLE















#### Specifications



Summer low rate per week 69 000 €



Summer high rate per week



€)

Winter low rate per week 69 000 €



Winter high rate per week 79 000 €



Builder FA Custom



Year built 2006



Year refit 2022



37 m



Guests Cruising



Cabins

Winter Cruising Area(s)
East Mediterranean

Summer Cruising Area(s)
East Mediterranean

Crew 7 Max speed 19 knots Cruising speed 14 knots

Fuel consumption 500 Litres/Hr

Type of cabins

5 (3 x Double, 2 x Twin, 2 x Pullman)