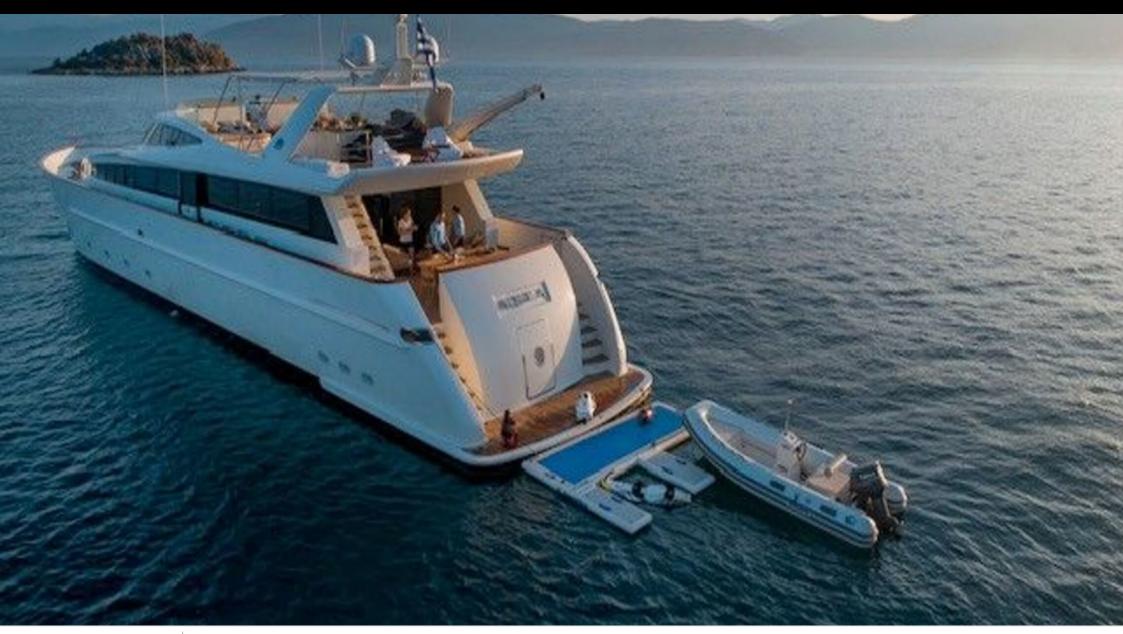

### **EXTERIOR DESIGN**

Year refit 2022

37 m

Guests Cruising

Cabins

Winter Cruising Area(s)
East Mediterranean

Summer Cruising Area(s)
East Mediterranean

Crew 7 Max speed 19 knots Cruising speed 14 knots

Fuel consumption 500 Litres/Hr