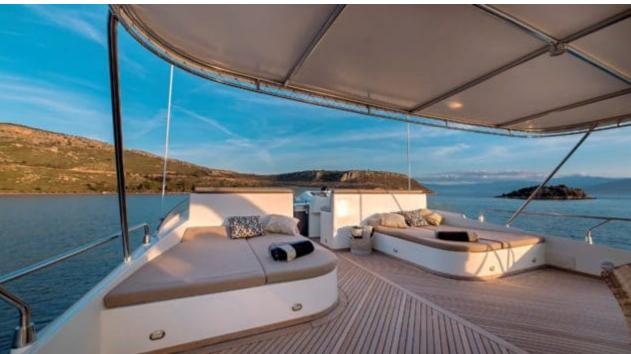

M/Y AQUILA





Guests **12** 



Cabins **5** 



Crew **7** 



#### M/Y AQUILA











Air Conditioning Fishing Gear



Seabob









Kneeboard

toys













### **EXTERIOR DESIGN**













































# INTERIOR DESIGN









































# GALLERY LIFESTYLE















#### Specifications



Summer low rate per week 69 000 €



Summer high rate per week



€)

Winter low rate per week 69 000 €



Winter high rate per week 79 000 €



Builder FA Custom



Year built 2006



Year refit 2022



37 m



Guests Cruising



Cabins

Winter Cruising Area(s)
East Mediterranean

Summer Cruising Area(s)
East Mediterranean

Crew 7 Max speed 19 knots Cruising speed 14 knots

Fuel consumption 500 Litres/Hr

Type of cabins

5 (3 x Double, 2 x Twin, 2 x Pullman)