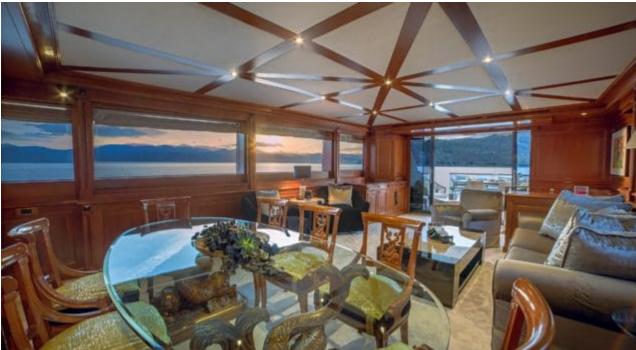

M/Y AQUILA





Guests **12** 



Cabins **5** 



Crew **7** 



#### M/Y AQUILA











Air Conditioning Fishing Gear



Seabob









Kneeboard

toys













### **EXTERIOR DESIGN**













































# INTERIOR DESIGN









































# GALLERY LIFESTYLE















#### Specifications



Summer low rate per week 69 000 €



Summer high rate per week



€)

Winter low rate per week 69 000 €



Winter high rate per week 79 000 €



Builder FA Custom



Year built 2006



Year refit 2022



37 m



Guests Cruising



Cabins

Winter Cruising Area(s)
East Mediterranean

Summer Cruising Area(s)
East Mediterranean

Crew 7 Max speed 19 knots Cruising speed 14 knots

Fuel consumption 500 Litres/Hr

Type of cabins

5 (3 x Double, 2 x Twin, 2 x Pullman)