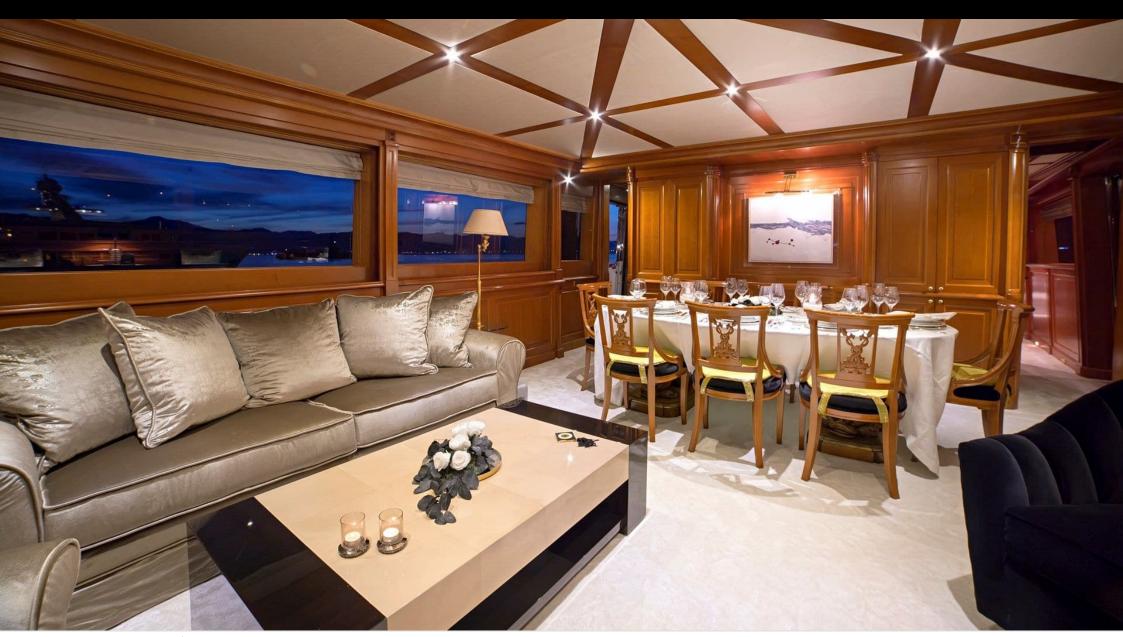

M/Y AQUILA





Guests **12** 



Cabins **5** 



Crew **7** 



#### M/Y AQUILA











Air Conditioning Fishing Gear



Seabob









Kneeboard

toys













### **EXTERIOR DESIGN**













































# INTERIOR DESIGN









































# GALLERY LIFESTYLE















#### Specifications



Summer low rate per week 69 000 €



Summer high rate per week



€)

Winter low rate per week 69 000 €



Winter high rate per week 79 000 €



Builder FA Custom



Year built 2006



Year refit 2022



37 m



Guests Cruising



Cabins

Winter Cruising Area(s)
East Mediterranean

Summer Cruising Area(s)
East Mediterranean

Crew 7 Max speed 19 knots Cruising speed 14 knots

Fuel consumption 500 Litres/Hr

Type of cabins

5 (3 x Double, 2 x Twin, 2 x Pullman)