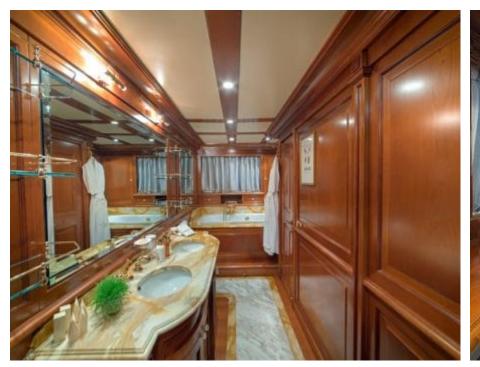

M/Y AQUILA





Guests **12** 



Cabins **5** 



Crew **7** 



#### M/Y AQUILA











Air Conditioning Fishing Gear



Seabob









Kneeboard

toys













### **EXTERIOR DESIGN**













































# INTERIOR DESIGN









































# GALLERY LIFESTYLE















#### Specifications



Summer low rate per week 69 000 €



Summer high rate per week



€)

Winter low rate per week 69 000 €



Winter high rate per week 79 000 €



Builder FA Custom



Year built 2006



Year refit 2022



37 m



Guests Cruising



Cabins

Winter Cruising Area(s)
East Mediterranean

Summer Cruising Area(s)
East Mediterranean

Crew 7 Max speed 19 knots Cruising speed 14 knots

Fuel consumption 500 Litres/Hr

Type of cabins

5 (3 x Double, 2 x Twin, 2 x Pullman)