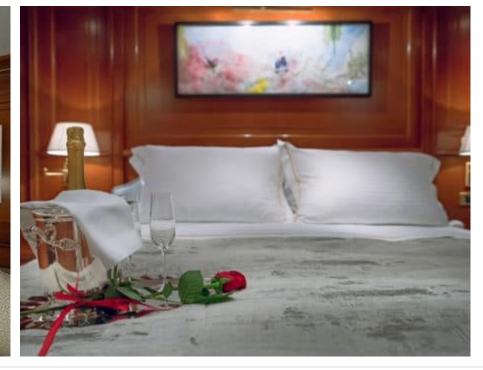

M/Y AQUILA





Guests **12** 



Cabins **5** 



Crew **7** 



#### M/Y AQUILA











Air Conditioning Fishing Gear



Seabob









Kneeboard

toys













### **EXTERIOR DESIGN**













































# INTERIOR DESIGN









































# GALLERY LIFESTYLE















#### Specifications



Summer low rate per week 69 000 €



Summer high rate per week



€)

Winter low rate per week 69 000 €



Winter high rate per week 79 000 €



Builder FA Custom



Year built 2006



Year refit 2022



37 m



Guests Cruising



Cabins

Winter Cruising Area(s)
East Mediterranean

Summer Cruising Area(s)
East Mediterranean

Crew 7 Max speed 19 knots Cruising speed 14 knots

Fuel consumption 500 Litres/Hr

Type of cabins

5 (3 x Double, 2 x Twin, 2 x Pullman)