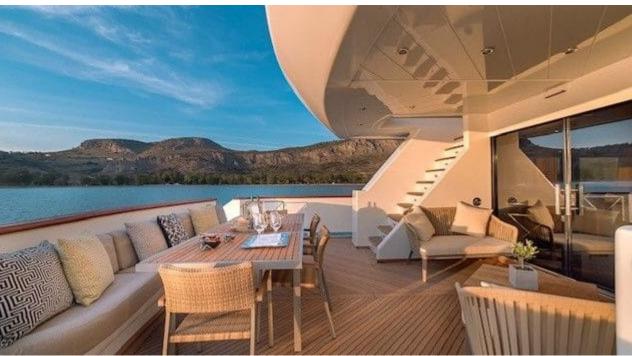

M/Y AQUILA





Guests **12** 



Cabins **5** 



Crew **7** 



#### M/Y AQUILA











Air Conditioning Fishing Gear



Seabob









Kneeboard

toys













### **EXTERIOR DESIGN**













































# INTERIOR DESIGN









































# GALLERY LIFESTYLE















#### Specifications



Summer low rate per week 69 000 €



Summer high rate per week



€)

Winter low rate per week 69 000 €



Winter high rate per week 79 000 €



Builder FA Custom



Year built 2006



Year refit 2022



37 m



Guests Cruising



Cabins

Winter Cruising Area(s)
East Mediterranean

Summer Cruising Area(s)
East Mediterranean

Crew 7 Max speed 19 knots Cruising speed 14 knots

Fuel consumption 500 Litres/Hr

Type of cabins

5 (3 x Double, 2 x Twin, 2 x Pullman)