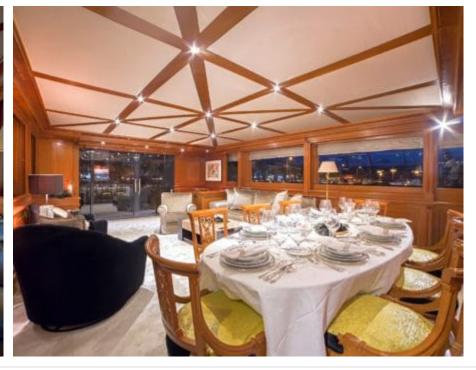

M/Y AQUILA





Guests **12** 



Cabins **5** 



Crew **7** 



#### M/Y AQUILA











Air Conditioning Fishing Gear



Seabob









Kneeboard

toys













### **EXTERIOR DESIGN**













































# INTERIOR DESIGN









































# GALLERY LIFESTYLE















#### Specifications



Summer low rate per week 69 000 €



Summer high rate per week



€)

Winter low rate per week 69 000 €



Winter high rate per week 79 000 €



Builder FA Custom



Year built 2006



Year refit 2022



37 m



Guests Cruising



Cabins

Winter Cruising Area(s)
East Mediterranean

Summer Cruising Area(s)
East Mediterranean

Crew 7 Max speed 19 knots Cruising speed 14 knots

Fuel consumption 500 Litres/Hr

Type of cabins

5 (3 x Double, 2 x Twin, 2 x Pullman)