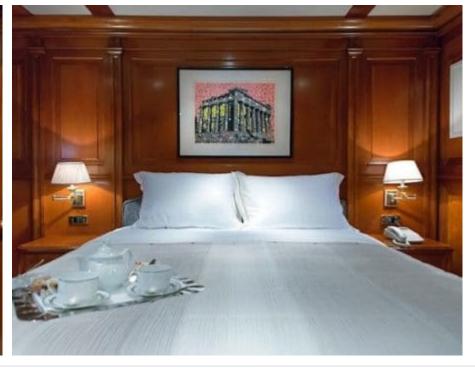

M/Y AQUILA





Guests **12** 



Cabins **5** 



Crew **7** 



#### M/Y AQUILA











Air Conditioning Fishing Gear



Seabob









Kneeboard

toys













### **EXTERIOR DESIGN**













































# INTERIOR DESIGN









































# GALLERY LIFESTYLE















#### Specifications



Summer low rate per week 69 000 €



Summer high rate per week



€)

Winter low rate per week 69 000 €



Winter high rate per week 79 000 €



Builder FA Custom



Year built 2006



Year refit 2022



37 m



Guests Cruising



Cabins

Winter Cruising Area(s)
East Mediterranean

Summer Cruising Area(s)
East Mediterranean

Crew 7 Max speed 19 knots Cruising speed 14 knots

Fuel consumption 500 Litres/Hr

Type of cabins

5 (3 x Double, 2 x Twin, 2 x Pullman)