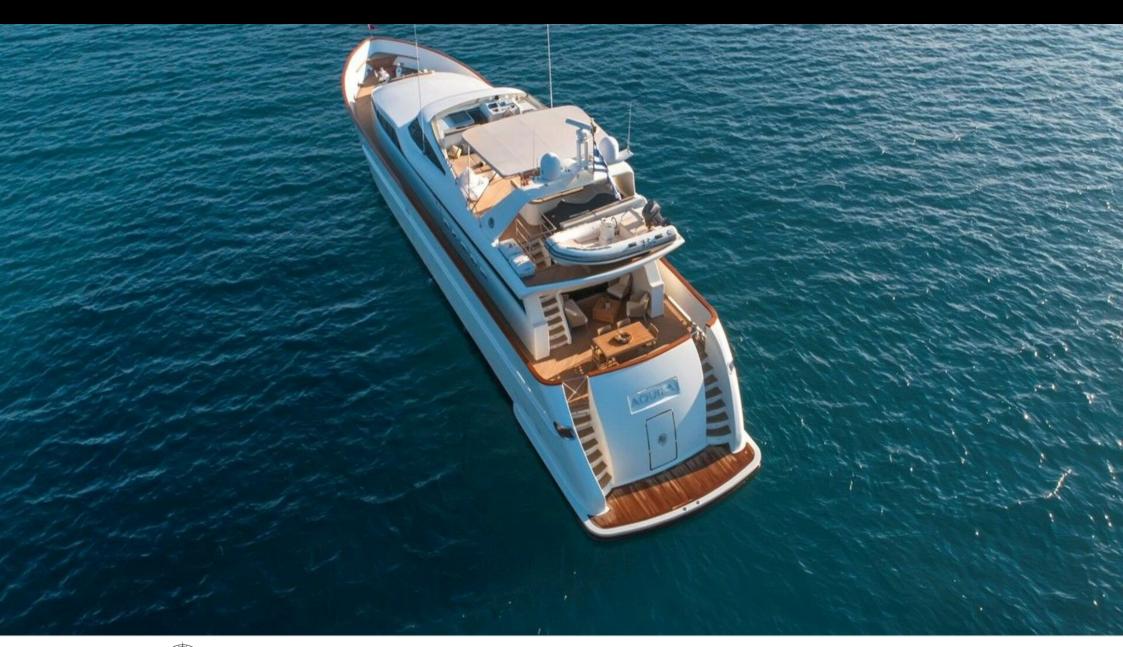

M/Y AQUILA





Guests **12** 



Cabins **5** 



Crew **7** 



#### M/Y AQUILA











Air Conditioning Fishing Gear



Seabob









Kneeboard

toys













### **EXTERIOR DESIGN**













































# INTERIOR DESIGN









































# GALLERY LIFESTYLE















#### Specifications



Summer low rate per week 69 000 €



Summer high rate per week



€)

Winter low rate per week 69 000 €



Winter high rate per week 79 000 €



Builder FA Custom



Year built 2006



Year refit 2022



37 m



Guests Cruising



Cabins

Winter Cruising Area(s)
East Mediterranean

Summer Cruising Area(s)
East Mediterranean

Crew 7 Max speed 19 knots Cruising speed 14 knots

Fuel consumption 500 Litres/Hr

Type of cabins

5 (3 x Double, 2 x Twin, 2 x Pullman)