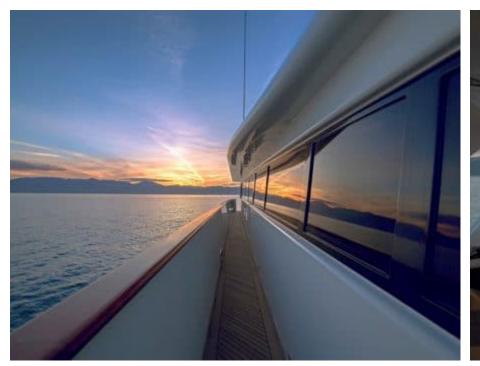

M/Y AQUILA





Guests **12** 



Cabins **5** 



Crew **7** 



#### M/Y AQUILA











Air Conditioning Fishing Gear



Seabob









Kneeboard

toys













### **EXTERIOR DESIGN**













































# INTERIOR DESIGN









































# GALLERY LIFESTYLE















#### Specifications



Summer low rate per week 69 000 €



Summer high rate per week



€)

Winter low rate per week 69 000 €



Winter high rate per week 79 000 €



Builder FA Custom



Year built 2006



Year refit 2022



37 m



Guests Cruising



Cabins

Winter Cruising Area(s)
East Mediterranean

Summer Cruising Area(s)
East Mediterranean

Crew 7 Max speed 19 knots Cruising speed 14 knots

Fuel consumption 500 Litres/Hr

Type of cabins

5 (3 x Double, 2 x Twin, 2 x Pullman)