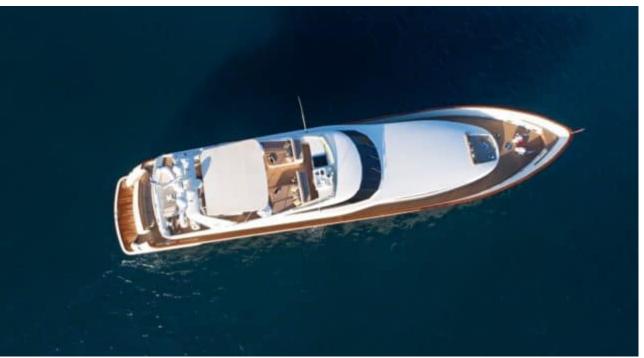

M/Y AQUILA





Guests **12** 



Cabins **5** 



Crew **7** 



#### M/Y AQUILA











Air Conditioning Fishing Gear



Seabob









Kneeboard

toys













### **EXTERIOR DESIGN**













































# INTERIOR DESIGN









































# GALLERY LIFESTYLE















#### Specifications



Summer low rate per week 69 000 €



Summer high rate per week



€)

Winter low rate per week 69 000 €



Winter high rate per week 79 000 €



Builder FA Custom



Year built 2006



Year refit 2022



37 m



Guests Cruising



Cabins

Winter Cruising Area(s)
East Mediterranean

Summer Cruising Area(s)
East Mediterranean

Crew 7 Max speed 19 knots Cruising speed 14 knots

Fuel consumption 500 Litres/Hr

Type of cabins

5 (3 x Double, 2 x Twin, 2 x Pullman)