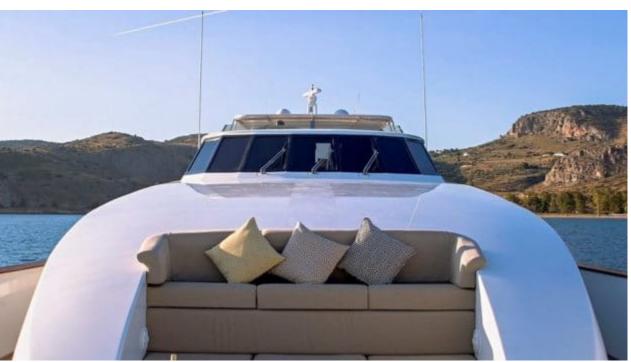

M/Y AQUILA





Guests **12** 



Cabins **5** 



Crew **7** 



#### M/Y AQUILA











Air Conditioning Fishing Gear



Seabob









Kneeboard

toys













### **EXTERIOR DESIGN**













































# INTERIOR DESIGN









































# GALLERY LIFESTYLE















#### Specifications



Summer low rate per week 69 000 €



Summer high rate per week



€)

Winter low rate per week 69 000 €



Winter high rate per week 79 000 €



Builder FA Custom



Year built 2006



Year refit 2022



37 m



Guests Cruising



Cabins

Winter Cruising Area(s)
East Mediterranean

Summer Cruising Area(s)
East Mediterranean

Crew 7 Max speed 19 knots Cruising speed 14 knots

Fuel consumption 500 Litres/Hr

Type of cabins

5 (3 x Double, 2 x Twin, 2 x Pullman)