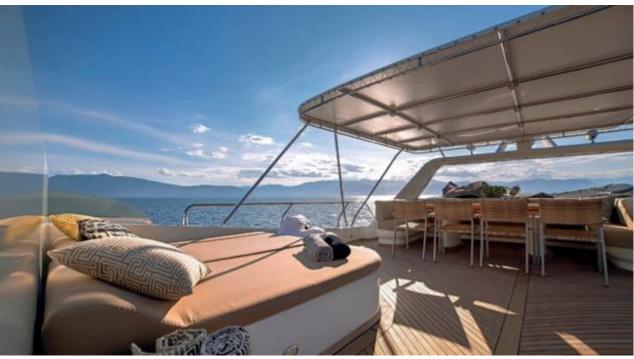

M/Y AQUILA





Guests **12** 



Cabins **5** 



Crew **7** 



#### M/Y AQUILA











Air Conditioning Fishing Gear



Seabob









Kneeboard

toys













### **EXTERIOR DESIGN**













































# INTERIOR DESIGN









































# GALLERY LIFESTYLE















#### Specifications



Summer low rate per week 69 000 €



Summer high rate per week



€)

Winter low rate per week 69 000 €



Winter high rate per week 79 000 €



Builder FA Custom



Year built 2006



Year refit 2022



37 m



Guests Cruising



Cabins

Winter Cruising Area(s)
East Mediterranean

Summer Cruising Area(s)
East Mediterranean

Crew 7 Max speed 19 knots Cruising speed 14 knots

Fuel consumption 500 Litres/Hr

Type of cabins

5 (3 x Double, 2 x Twin, 2 x Pullman)