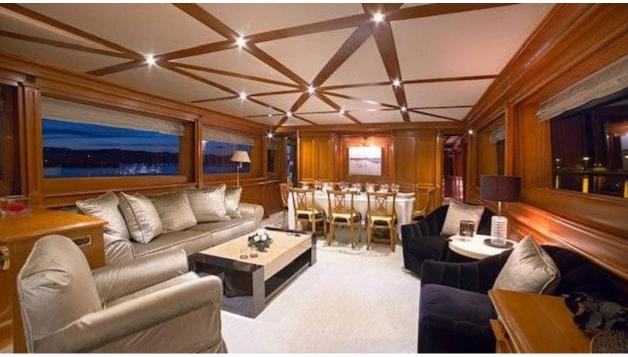

M/Y AQUILA





Guests **12** 



Cabins **5** 



Crew **7** 



#### M/Y AQUILA











Air Conditioning Fishing Gear



Seabob









Kneeboard

toys













### **EXTERIOR DESIGN**













































# INTERIOR DESIGN









































# GALLERY LIFESTYLE















#### Specifications



Summer low rate per week 69 000 €



Summer high rate per week



€)

Winter low rate per week 69 000 €



Winter high rate per week 79 000 €



Builder FA Custom



Year built 2006



Year refit 2022



37 m



Guests Cruising



Cabins

Winter Cruising Area(s)
East Mediterranean

Summer Cruising Area(s)
East Mediterranean

Crew 7 Max speed 19 knots Cruising speed 14 knots

Fuel consumption 500 Litres/Hr

Type of cabins

5 (3 x Double, 2 x Twin, 2 x Pullman)