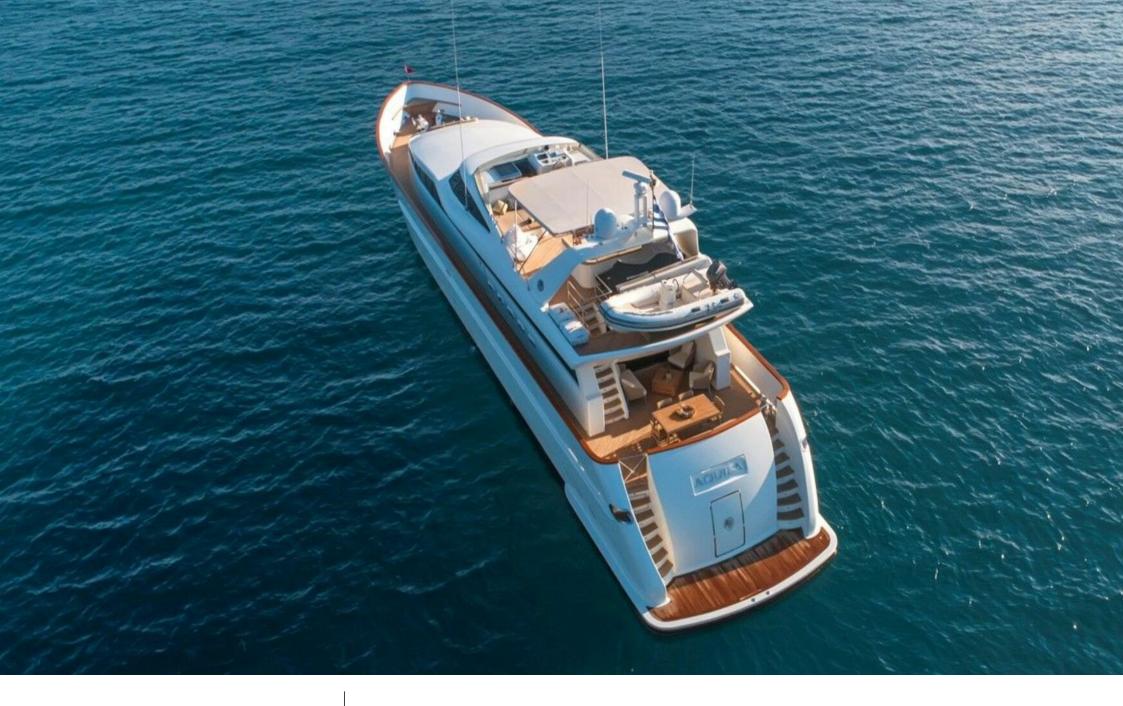

M/Y AQUILA

Guests **12** 

Cabins **5** 

Crew **7** 

Year refit 2022

37 m

Guests Cruising

Cabins

Winter Cruising Area(s)
East Mediterranean

Summer Cruising Area(s)
East Mediterranean

Crew 7 Max speed 19 knots Cruising speed 14 knots

Fuel consumption 500 Litres/Hr