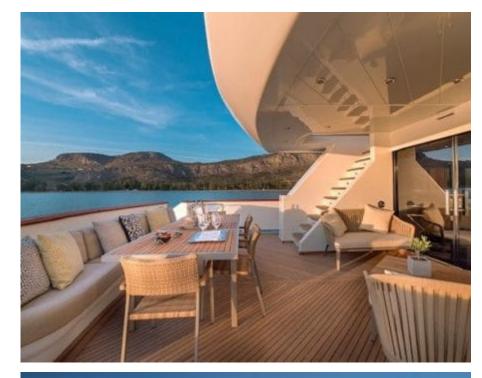

M/Y AQUILA





Guests **12** 



Cabins **5** 



Crew **7** 



#### M/Y AQUILA











Air Conditioning Fishing Gear



Seabob









Kneeboard

toys













### **EXTERIOR DESIGN**













































# INTERIOR DESIGN









































# GALLERY LIFESTYLE















#### Specifications



Summer low rate per week 69 000 €



Summer high rate per week



€)

Winter low rate per week 69 000 €



Winter high rate per week 79 000 €



Builder FA Custom



Year built 2006



Year refit 2022



37 m



Guests Cruising



Cabins

Winter Cruising Area(s)
East Mediterranean

Summer Cruising Area(s)
East Mediterranean

Crew 7 Max speed 19 knots Cruising speed 14 knots

Fuel consumption 500 Litres/Hr

Type of cabins

5 (3 x Double, 2 x Twin, 2 x Pullman)