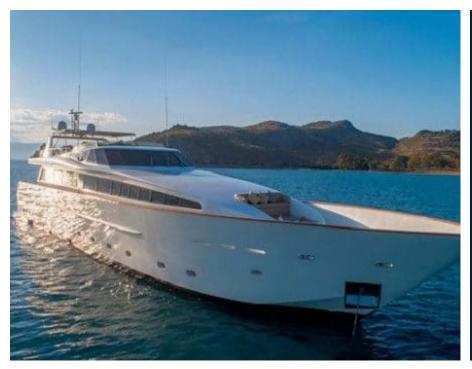

M/Y AQUILA





Guests **12** 



Cabins **5** 



Crew **7** 



#### M/Y AQUILA











Air Conditioning Fishing Gear



Seabob









Kneeboard

toys













### **EXTERIOR DESIGN**













































# INTERIOR DESIGN









































# GALLERY LIFESTYLE















#### Specifications



Summer low rate per week 69 000 €



Summer high rate per week



€)

Winter low rate per week 69 000 €



Winter high rate per week 79 000 €



Builder FA Custom



Year built 2006



Year refit 2022



37 m



Guests Cruising



Cabins

Winter Cruising Area(s)
East Mediterranean

Summer Cruising Area(s)
East Mediterranean

Crew 7 Max speed 19 knots Cruising speed 14 knots

Fuel consumption 500 Litres/Hr

Type of cabins

5 (3 x Double, 2 x Twin, 2 x Pullman)