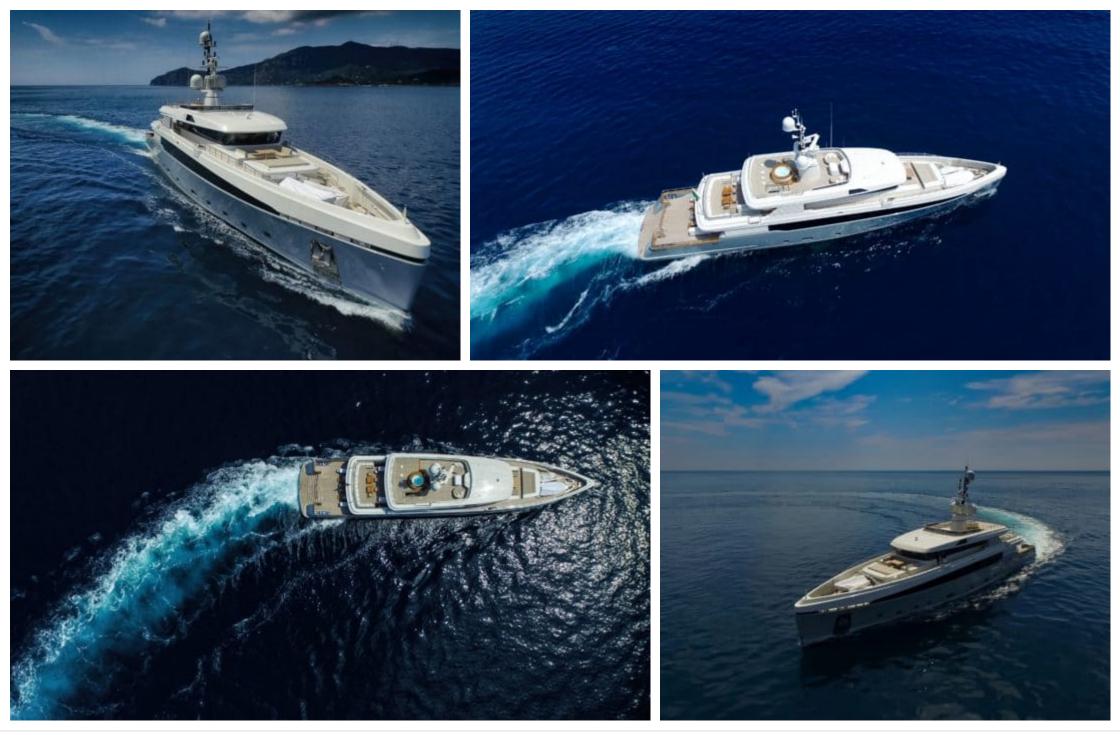

M/Y ASLEC 4

Crew **9** 

#### M/Y ASLEC 4

# EXTERIOR DESIGN

### Specifications

| Summer low ra<br>180 000 €                    | Summer low rate per week<br>180 000 € |  |                            | €                                             | Summer high rate per week<br>265 000 € |         |                    |             |
|-----------------------------------------------|---------------------------------------|--|----------------------------|-----------------------------------------------|----------------------------------------|---------|--------------------|-------------|
| € Winter low rate per week<br>180 000 €       |                                       |  |                            |                                               | Winter high rate per week<br>265 000 € |         |                    |             |
| Builder<br>Rossinavi                          |                                       |  | Year buil<br>2012          | t                                             |                                        |         | Year refit<br>2023 |             |
| Length<br>48 m                                |                                       |  |                            |                                               | Guests C<br>10                         | ruising |                    | Cabins<br>5 |
| Winter Cruising Area(s)<br>West Mediterranean |                                       |  |                            | Summer Cruising Area(s)<br>West Mediterranean |                                        |         |                    |             |
| Crew<br>9                                     | Max speed<br>16 knots                 |  | Cruising speed<br>13 knots |                                               | Fuel consum<br>250 Litres/Hr           |         | nption             |             |
| Type of cabins<br>5 (3 x Double, 2 x Twin)    |                                       |  |                            |                                               |                                        |         |                    |             |