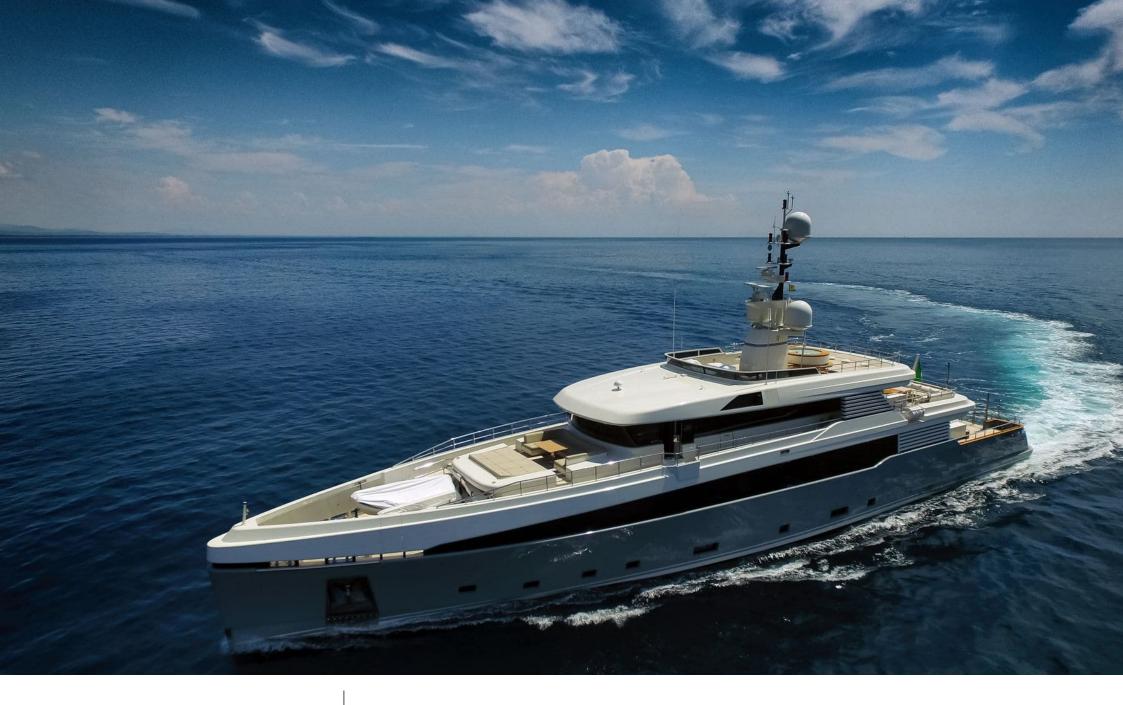

M/Y ASLEC 4

Crew **9** 

#### M/Y ASLEC 4

# EXTERIOR DESIGN

### Specifications

| Summer low ra<br>180 000 €                    | Summer low rate per week<br>180 000 € |  |                            | €                                             | Summer high rate per week<br>265 000 € |         |                    |             |
|-----------------------------------------------|---------------------------------------|--|----------------------------|-----------------------------------------------|----------------------------------------|---------|--------------------|-------------|
| € Winter low rate per week<br>180 000 €       |                                       |  |                            |                                               | Winter high rate per week<br>265 000 € |         |                    |             |
| Builder<br>Rossinavi                          |                                       |  | Year buil<br>2012          | t                                             |                                        |         | Year refit<br>2023 |             |
| Length<br>48 m                                |                                       |  |                            |                                               | Guests C<br>10                         | ruising |                    | Cabins<br>5 |
| Winter Cruising Area(s)<br>West Mediterranean |                                       |  |                            | Summer Cruising Area(s)<br>West Mediterranean |                                        |         |                    |             |
| Crew<br>9                                     | Max speed<br>16 knots                 |  | Cruising speed<br>13 knots |                                               | Fuel consum<br>250 Litres/Hr           |         | nption             |             |
| Type of cabins<br>5 (3 x Double, 2 x Twin)    |                                       |  |                            |                                               |                                        |         |                    |             |