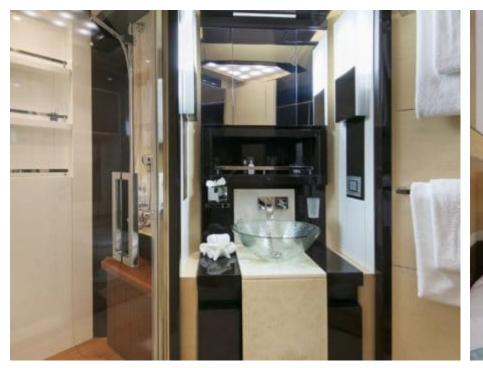

M/Y ASTRO









Crew **5** 



#### M/Y ASTRO





















toys















# **EXTERIOR DESIGN**

































# INTERIOR DESIGN





























Features





### GALLERY LIFESTYLE





























#### Specifications



Low rate per day

9 750 €



High rate per day

11 250 €



Summer low rate per week

58 500 €



Summer high rate per week

67 500 €



Winter low rate per week

58 500 €



Winter high rate per week

58 500 €



Builder

Baia



Year built

2010



Year refit

2016



Length

31 m



**Guests Cruising** 

12



Cabins

Winter Cruising Area(s)

West Mediterranean

Summer Cruising Area(s)

West Mediterranean

Crew

Max speed 50 knots

Cruising speed 42 knots

Fuel consumption 1300 Litres/Hr

Type of cabins

4 (2 x Double, 2 x Twin, 2 x Pullman)