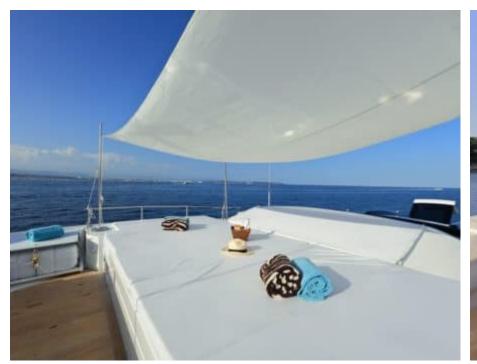

M/Y ASTRO









Crew **5** 



#### M/Y ASTRO





















toys















# **EXTERIOR DESIGN**

































# INTERIOR DESIGN





























Features





### GALLERY LIFESTYLE





























#### Specifications



Low rate per day

9 750 €



High rate per day

11 250 €



Summer low rate per week

58 500 €



Summer high rate per week

67 500 €



Winter low rate per week

58 500 €



Winter high rate per week

58 500 €



Builder

Baia



Year built

2010



Year refit

2016



Length

31 m



**Guests Cruising** 

12



Cabins

Winter Cruising Area(s)

West Mediterranean

Summer Cruising Area(s)

West Mediterranean

Crew

Max speed 50 knots

Cruising speed 42 knots

Fuel consumption 1300 Litres/Hr

Type of cabins

4 (2 x Double, 2 x Twin, 2 x Pullman)