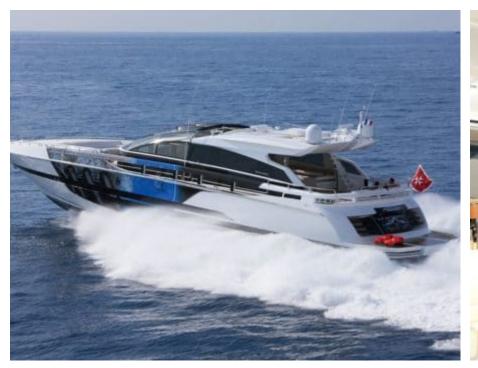

# **EXTERIOR DESIGN**

2010

Year refit

2016

Length

31 m

**Guests Cruising** 

12

Cabins

Winter Cruising Area(s)

West Mediterranean

Summer Cruising Area(s)

West Mediterranean

Crew

Max speed 50 knots

Cruising speed 42 knots

Fuel consumption 1300 Litres/Hr