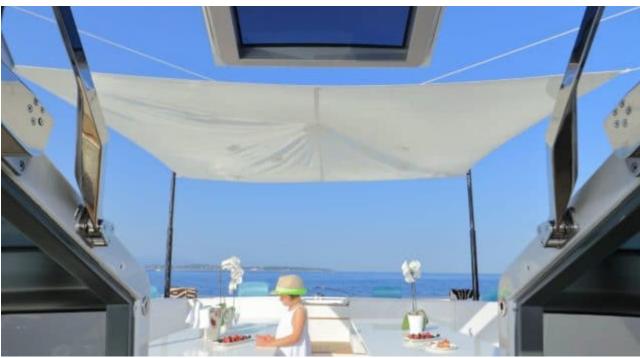

M/Y ASTRO









Crew **5** 



#### M/Y ASTRO





















toys















# **EXTERIOR DESIGN**

































# INTERIOR DESIGN





























Features





### GALLERY LIFESTYLE





























#### Specifications



Low rate per day

9 750 €



High rate per day

11 250 €



Summer low rate per week

58 500 €



Summer high rate per week

67 500 €



Winter low rate per week

58 500 €



Winter high rate per week

58 500 €



Builder

Baia



Year built

2010



Year refit

2016



Length

31 m



**Guests Cruising** 

12



Cabins

Winter Cruising Area(s)

West Mediterranean

Summer Cruising Area(s)

West Mediterranean

Crew

Max speed 50 knots

Cruising speed 42 knots

Fuel consumption 1300 Litres/Hr

Type of cabins

4 (2 x Double, 2 x Twin, 2 x Pullman)