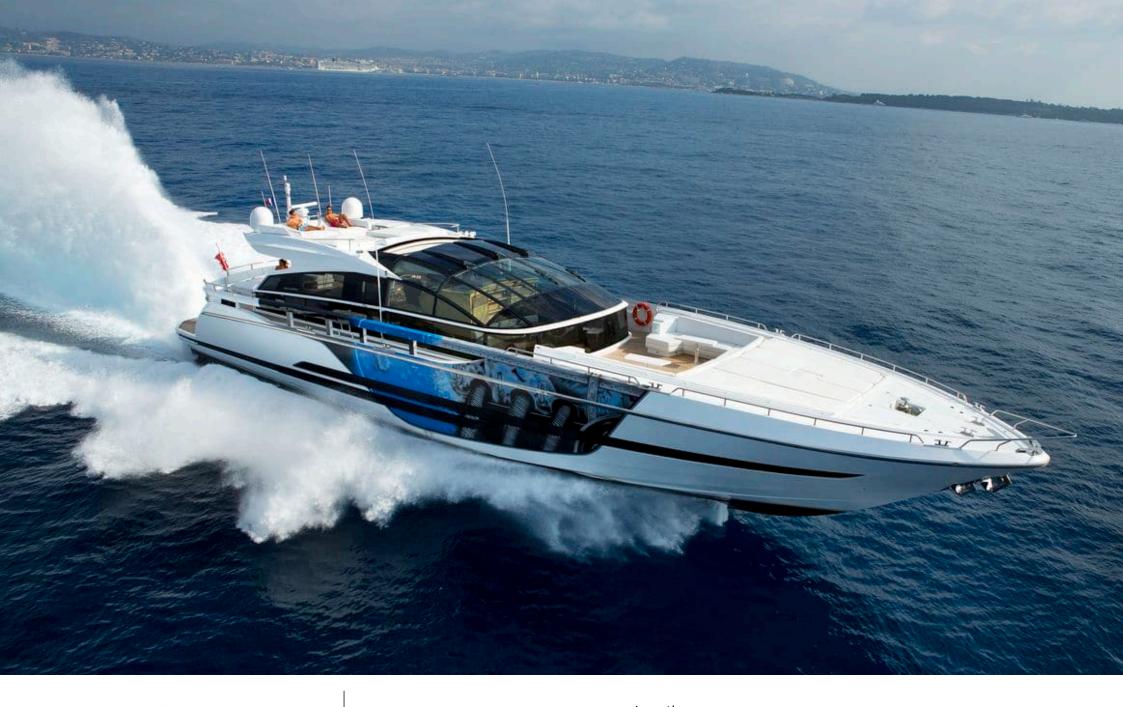

M/Y ASTRO

Crew **5** 

# **EXTERIOR DESIGN**

2010

Year refit

2016

Length

31 m

**Guests Cruising** 

12

Cabins

Winter Cruising Area(s)

West Mediterranean

Summer Cruising Area(s)

West Mediterranean

Crew

Max speed 50 knots

Cruising speed 42 knots

Fuel consumption 1300 Litres/Hr