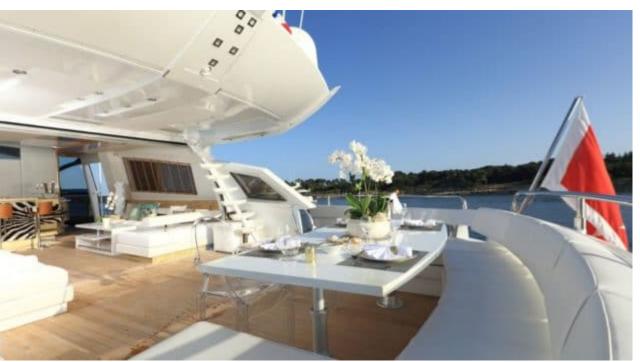

M/Y ASTRO









Crew **5** 



#### M/Y ASTRO





















toys















# **EXTERIOR DESIGN**

































# INTERIOR DESIGN





























Features





### GALLERY LIFESTYLE





























#### Specifications



Low rate per day

9 750 €



High rate per day

11 250 €



Summer low rate per week

58 500 €



Summer high rate per week

67 500 €



Winter low rate per week

58 500 €



Winter high rate per week

58 500 €



Builder

Baia



Year built

2010



Year refit

2016



Length

31 m



**Guests Cruising** 

12



Cabins

Winter Cruising Area(s)

West Mediterranean

Summer Cruising Area(s)

West Mediterranean

Crew

Max speed 50 knots

Cruising speed 42 knots

Fuel consumption 1300 Litres/Hr

Type of cabins

4 (2 x Double, 2 x Twin, 2 x Pullman)