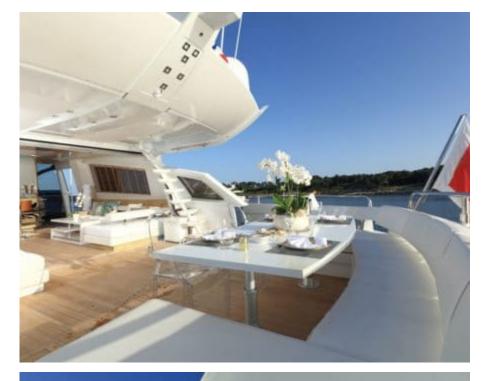

M/Y ASTRO









Crew **5** 



#### M/Y ASTRO





















toys















# **EXTERIOR DESIGN**

































# INTERIOR DESIGN





























Features





### GALLERY LIFESTYLE





























#### Specifications



Low rate per day

9 750 €



High rate per day

11 250 €



Summer low rate per week

58 500 €



Summer high rate per week

67 500 €



Winter low rate per week

58 500 €



Winter high rate per week

58 500 €



Builder

Baia



Year built

2010



Year refit

2016



Length

31 m



**Guests Cruising** 

12



Cabins

Winter Cruising Area(s)

West Mediterranean

Summer Cruising Area(s)

West Mediterranean

Crew

Max speed 50 knots

Cruising speed 42 knots

Fuel consumption 1300 Litres/Hr

Type of cabins

4 (2 x Double, 2 x Twin, 2 x Pullman)