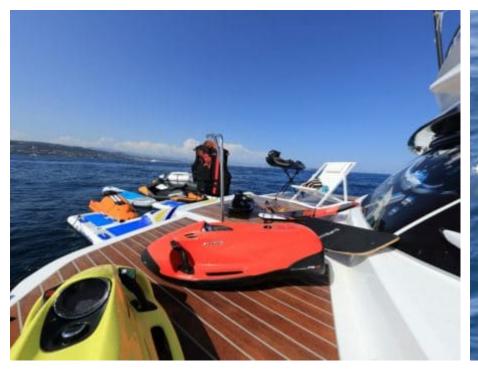

M/Y ASTRO









Crew **5** 



#### M/Y ASTRO





















toys















# **EXTERIOR DESIGN**

































# INTERIOR DESIGN





























Features





### GALLERY LIFESTYLE





























#### Specifications



Low rate per day

9 750 €



High rate per day

11 250 €



Summer low rate per week

58 500 €



Summer high rate per week

67 500 €



Winter low rate per week

58 500 €



Winter high rate per week

58 500 €



Builder

Baia



Year built

2010



Year refit

2016



Length

31 m



**Guests Cruising** 

12



Cabins

Winter Cruising Area(s)

West Mediterranean

Summer Cruising Area(s)

West Mediterranean

Crew

Max speed 50 knots

Cruising speed 42 knots

Fuel consumption 1300 Litres/Hr

Type of cabins

4 (2 x Double, 2 x Twin, 2 x Pullman)