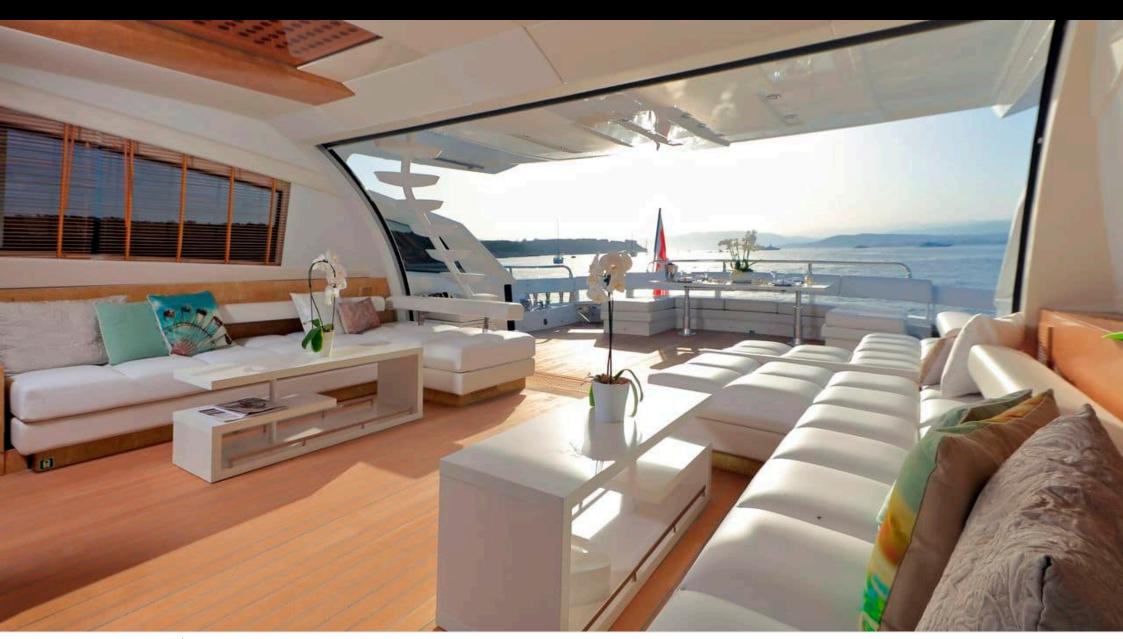

M/Y ASTRO









Crew **5** 



#### M/Y ASTRO





















toys















# **EXTERIOR DESIGN**

































# INTERIOR DESIGN





























Features





### GALLERY LIFESTYLE





























#### Specifications



Low rate per day

9 750 €



High rate per day

11 250 €



Summer low rate per week

58 500 €



Summer high rate per week

67 500 €



Winter low rate per week

58 500 €



Winter high rate per week

58 500 €



Builder

Baia



Year built

2010



Year refit

2016



Length

31 m



**Guests Cruising** 

12



Cabins

Winter Cruising Area(s)

West Mediterranean

Summer Cruising Area(s)

West Mediterranean

Crew

Max speed 50 knots

Cruising speed 42 knots

Fuel consumption 1300 Litres/Hr

Type of cabins

4 (2 x Double, 2 x Twin, 2 x Pullman)