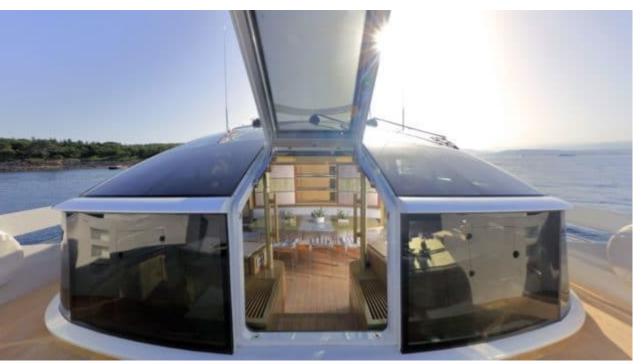

M/Y ASTRO









Crew **5** 



#### M/Y ASTRO





















toys















# **EXTERIOR DESIGN**

































# INTERIOR DESIGN





























Features





### GALLERY LIFESTYLE





























#### Specifications



Low rate per day

9 750 €



High rate per day

11 250 €



Summer low rate per week

58 500 €



Summer high rate per week

67 500 €



Winter low rate per week

58 500 €



Winter high rate per week

58 500 €



Builder

Baia



Year built

2010



Year refit

2016



Length

31 m



**Guests Cruising** 

12



Cabins

Winter Cruising Area(s)

West Mediterranean

Summer Cruising Area(s)

West Mediterranean

Crew

Max speed 50 knots

Cruising speed 42 knots

Fuel consumption 1300 Litres/Hr

Type of cabins

4 (2 x Double, 2 x Twin, 2 x Pullman)