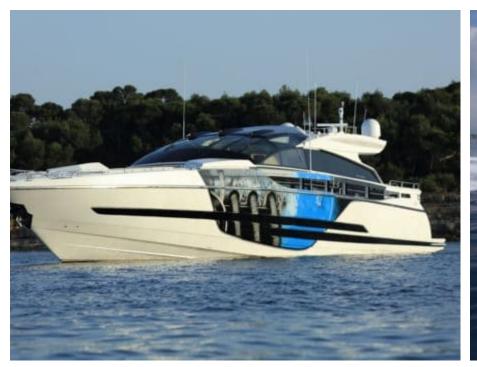

M/Y ASTRO









Crew **5** 



#### M/Y ASTRO





















toys















# **EXTERIOR DESIGN**

































# INTERIOR DESIGN





























Features





### GALLERY LIFESTYLE





























#### Specifications



Low rate per day

9 750 €



High rate per day

11 250 €



Summer low rate per week

58 500 €



Summer high rate per week

67 500 €



Winter low rate per week

58 500 €



Winter high rate per week

58 500 €



Builder

Baia



Year built

2010



Year refit

2016



Length

31 m



**Guests Cruising** 

12



Cabins

Winter Cruising Area(s)

West Mediterranean

Summer Cruising Area(s)

West Mediterranean

Crew

Max speed 50 knots

Cruising speed 42 knots

Fuel consumption 1300 Litres/Hr

Type of cabins

4 (2 x Double, 2 x Twin, 2 x Pullman)