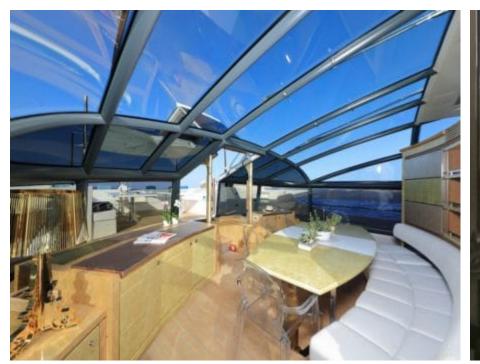

M/Y ASTRO









Crew **5** 



#### M/Y ASTRO





















toys















# **EXTERIOR DESIGN**

































# INTERIOR DESIGN





























Features





### GALLERY LIFESTYLE





























#### Specifications



Low rate per day

9 750 €



High rate per day

11 250 €



Summer low rate per week

58 500 €



Summer high rate per week

67 500 €



Winter low rate per week

58 500 €



Winter high rate per week

58 500 €



Builder

Baia



Year built

2010



Year refit

2016



Length

31 m



**Guests Cruising** 

12



Cabins

Winter Cruising Area(s)

West Mediterranean

Summer Cruising Area(s)

West Mediterranean

Crew

Max speed 50 knots

Cruising speed 42 knots

Fuel consumption 1300 Litres/Hr

Type of cabins

4 (2 x Double, 2 x Twin, 2 x Pullman)