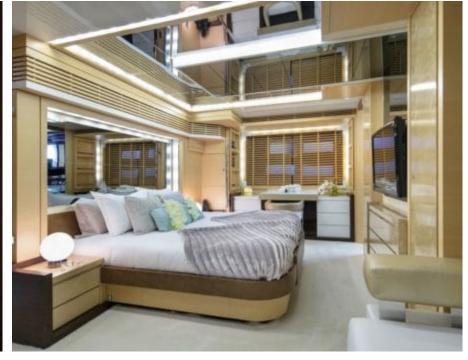

M/Y ASTRO









Crew **5** 



#### M/Y ASTRO





















toys















# **EXTERIOR DESIGN**

































# INTERIOR DESIGN





























Features





### GALLERY LIFESTYLE





























#### Specifications



Low rate per day

9 750 €



High rate per day

11 250 €



Summer low rate per week

58 500 €



Summer high rate per week

67 500 €



Winter low rate per week

58 500 €



Winter high rate per week

58 500 €



Builder

Baia



Year built

2010



Year refit

2016



Length

31 m



**Guests Cruising** 

12



Cabins

Winter Cruising Area(s)

West Mediterranean

Summer Cruising Area(s)

West Mediterranean

Crew

Max speed 50 knots

Cruising speed 42 knots

Fuel consumption 1300 Litres/Hr

Type of cabins

4 (2 x Double, 2 x Twin, 2 x Pullman)