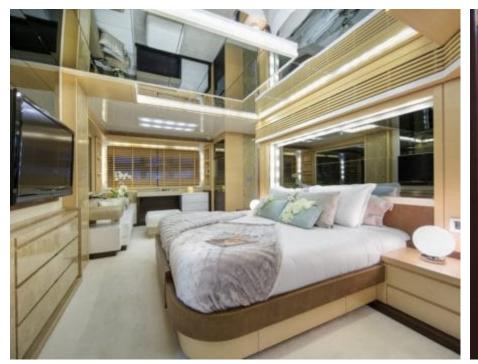

M/Y ASTRO









Crew **5** 



#### M/Y ASTRO





















toys















# **EXTERIOR DESIGN**

































# INTERIOR DESIGN





























Features





### GALLERY LIFESTYLE





























#### Specifications



Low rate per day

9 750 €



High rate per day

11 250 €



Summer low rate per week

58 500 €



Summer high rate per week

67 500 €



Winter low rate per week

58 500 €



Winter high rate per week

58 500 €



Builder

Baia



Year built

2010



Year refit

2016



Length

31 m



**Guests Cruising** 

12



Cabins

Winter Cruising Area(s)

West Mediterranean

Summer Cruising Area(s)

West Mediterranean

Crew

Max speed 50 knots

Cruising speed 42 knots

Fuel consumption 1300 Litres/Hr

Type of cabins

4 (2 x Double, 2 x Twin, 2 x Pullman)