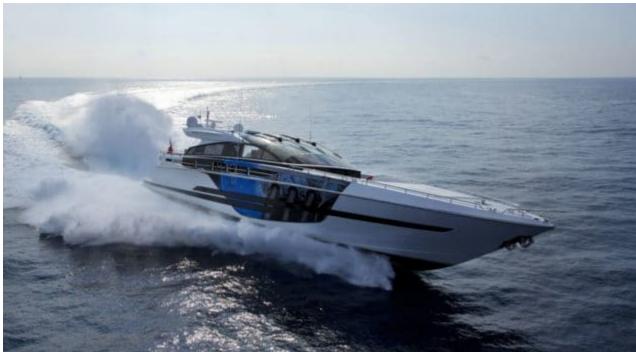

M/Y ASTRO









Crew **5** 



#### M/Y ASTRO





















toys















# **EXTERIOR DESIGN**

































# INTERIOR DESIGN





























Features





### GALLERY LIFESTYLE





























#### Specifications



Low rate per day

9 750 €



High rate per day

11 250 €



Summer low rate per week

58 500 €



Summer high rate per week

67 500 €



Winter low rate per week

58 500 €



Winter high rate per week

58 500 €



Builder

Baia



Year built

2010



Year refit

2016



Length

31 m



**Guests Cruising** 

12



Cabins

Winter Cruising Area(s)

West Mediterranean

Summer Cruising Area(s)

West Mediterranean

Crew

Max speed 50 knots

Cruising speed 42 knots

Fuel consumption 1300 Litres/Hr

Type of cabins

4 (2 x Double, 2 x Twin, 2 x Pullman)