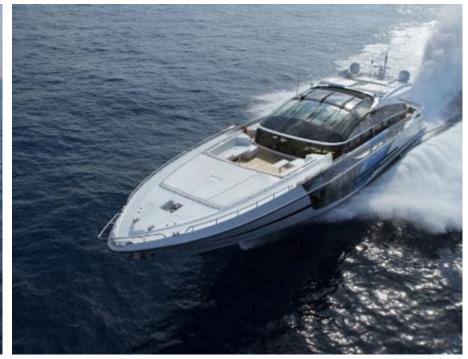

M/Y ASTRO









Crew **5** 



#### M/Y ASTRO





















toys















# **EXTERIOR DESIGN**

































# INTERIOR DESIGN





























Features





### GALLERY LIFESTYLE





























#### Specifications



Low rate per day

9 750 €



High rate per day

11 250 €



Summer low rate per week

58 500 €



Summer high rate per week

67 500 €



Winter low rate per week

58 500 €



Winter high rate per week

58 500 €



Builder

Baia



Year built

2010



Year refit

2016



Length

31 m



**Guests Cruising** 

12



Cabins

Winter Cruising Area(s)

West Mediterranean

Summer Cruising Area(s)

West Mediterranean

Crew

Max speed 50 knots

Cruising speed 42 knots

Fuel consumption 1300 Litres/Hr

Type of cabins

4 (2 x Double, 2 x Twin, 2 x Pullman)