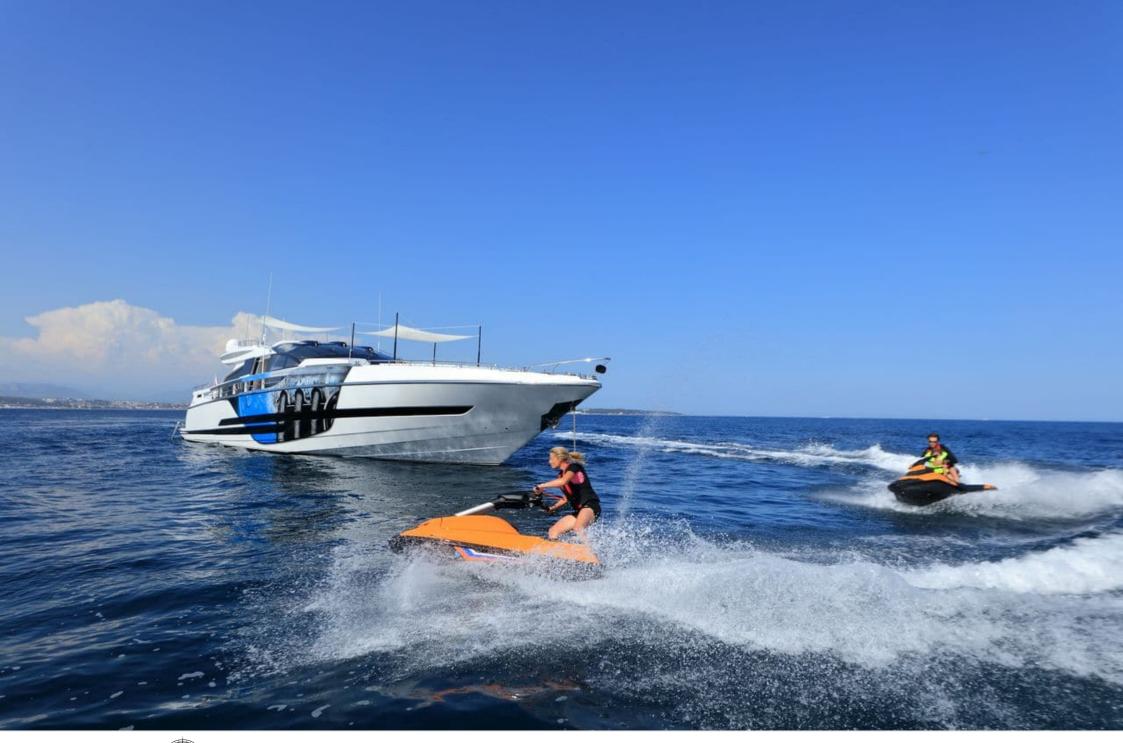

M/Y ASTRO









Crew **5** 



#### M/Y ASTRO





















toys















# **EXTERIOR DESIGN**

































# INTERIOR DESIGN





























Features





### GALLERY LIFESTYLE





























#### Specifications



Low rate per day

9 750 €



High rate per day

11 250 €



Summer low rate per week

58 500 €



Summer high rate per week

67 500 €



Winter low rate per week

58 500 €



Winter high rate per week

58 500 €



Builder

Baia



Year built

2010



Year refit

2016



Length

31 m



**Guests Cruising** 

12



Cabins

Winter Cruising Area(s)

West Mediterranean

Summer Cruising Area(s)

West Mediterranean

Crew

Max speed 50 knots

Cruising speed 42 knots

Fuel consumption 1300 Litres/Hr

Type of cabins

4 (2 x Double, 2 x Twin, 2 x Pullman)