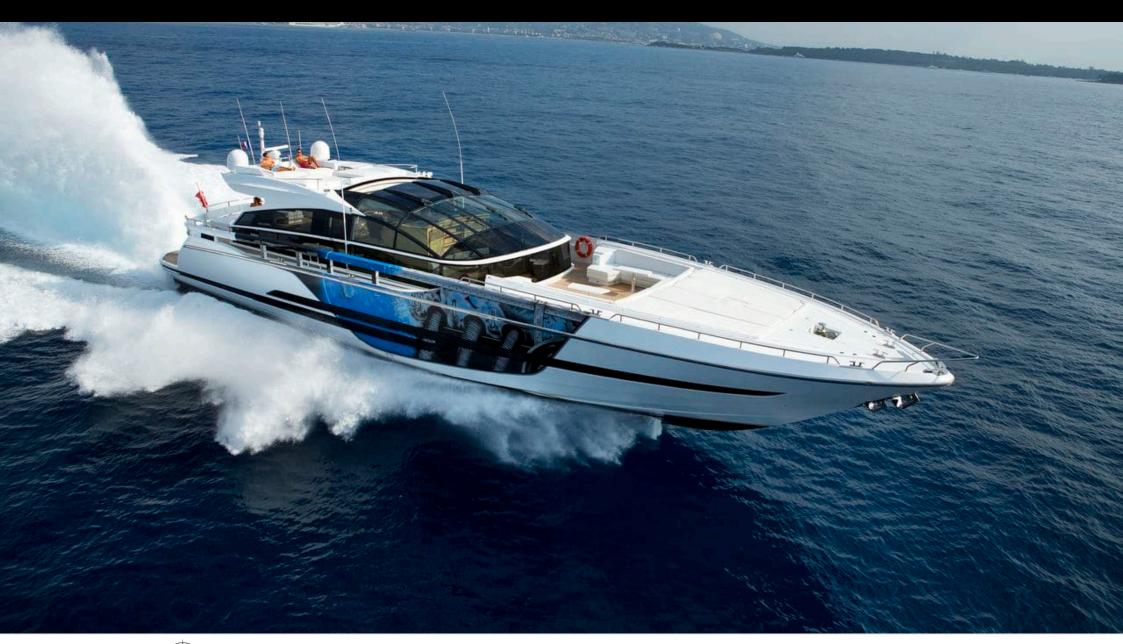

M/Y ASTRO









Crew **5** 



#### M/Y ASTRO





















toys















# **EXTERIOR DESIGN**

































# INTERIOR DESIGN





























Features





### GALLERY LIFESTYLE





























#### Specifications



Low rate per day

9 750 €



High rate per day

11 250 €



Summer low rate per week

58 500 €



Summer high rate per week

67 500 €



Winter low rate per week

58 500 €



Winter high rate per week

58 500 €



Builder

Baia



Year built

2010



Year refit

2016



Length

31 m



**Guests Cruising** 

12



Cabins

Winter Cruising Area(s)

West Mediterranean

Summer Cruising Area(s)

West Mediterranean

Crew

Max speed 50 knots

Cruising speed 42 knots

Fuel consumption 1300 Litres/Hr

Type of cabins

4 (2 x Double, 2 x Twin, 2 x Pullman)