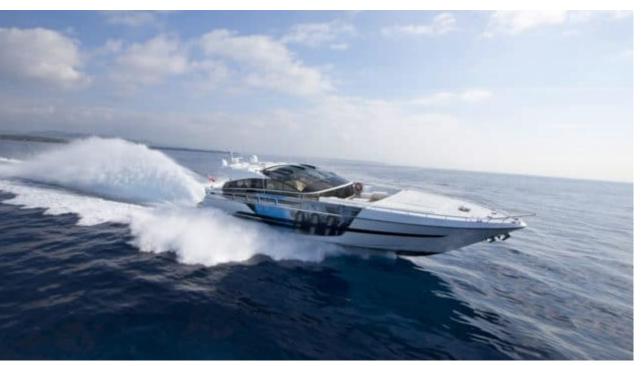

M/Y ASTRO









Crew **5** 



#### M/Y ASTRO





















toys















# **EXTERIOR DESIGN**

































# INTERIOR DESIGN





























Features





### GALLERY LIFESTYLE





























#### Specifications



Low rate per day

9 750 €



High rate per day

11 250 €



Summer low rate per week

58 500 €



Summer high rate per week

67 500 €



Winter low rate per week

58 500 €



Winter high rate per week

58 500 €



Builder

Baia



Year built

2010



Year refit

2016



Length

31 m



**Guests Cruising** 

12



Cabins

Winter Cruising Area(s)

West Mediterranean

Summer Cruising Area(s)

West Mediterranean

Crew

Max speed 50 knots

Cruising speed 42 knots

Fuel consumption 1300 Litres/Hr

Type of cabins

4 (2 x Double, 2 x Twin, 2 x Pullman)