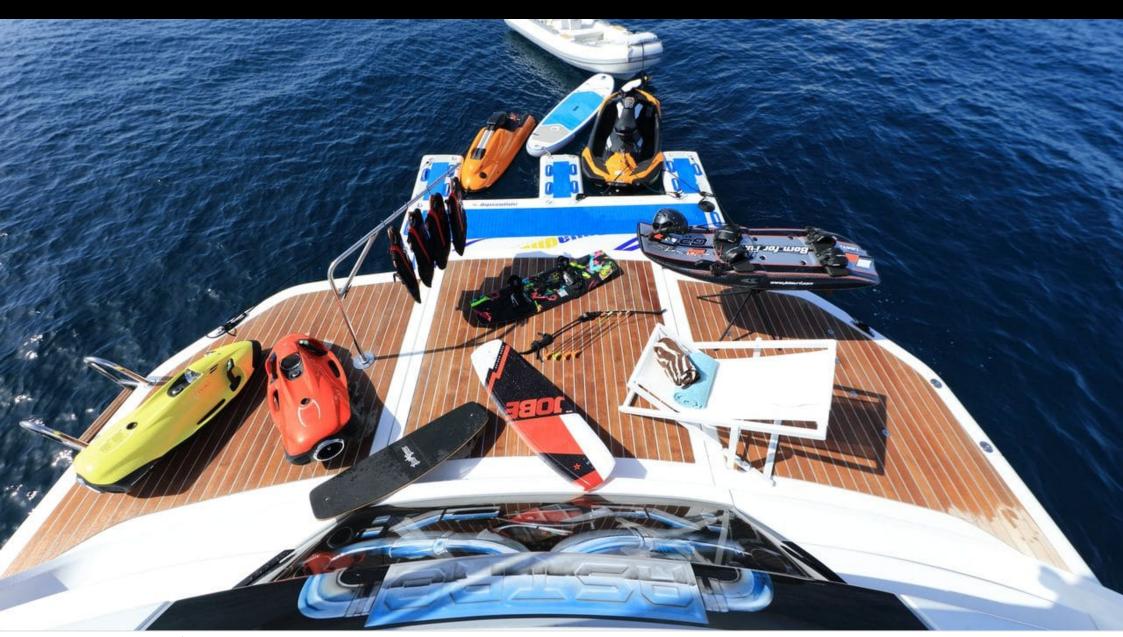

M/Y ASTRO









Crew **5** 



#### M/Y ASTRO





















toys















# **EXTERIOR DESIGN**

































# INTERIOR DESIGN





























Features





### GALLERY LIFESTYLE





























#### Specifications



Low rate per day

9 750 €



High rate per day

11 250 €



Summer low rate per week

58 500 €



Summer high rate per week

67 500 €



Winter low rate per week

58 500 €



Winter high rate per week

58 500 €



Builder

Baia



Year built

2010



Year refit

2016



Length

31 m



**Guests Cruising** 

12



Cabins

Winter Cruising Area(s)

West Mediterranean

Summer Cruising Area(s)

West Mediterranean

Crew

Max speed 50 knots

Cruising speed 42 knots

Fuel consumption 1300 Litres/Hr

Type of cabins

4 (2 x Double, 2 x Twin, 2 x Pullman)