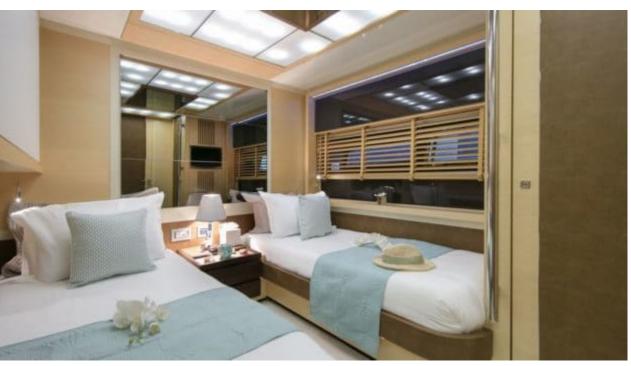

# INTERIOR DESIGN

Features

Type of cabins

4 (2 x Double, 2 x Twin, 2 x Pullman)