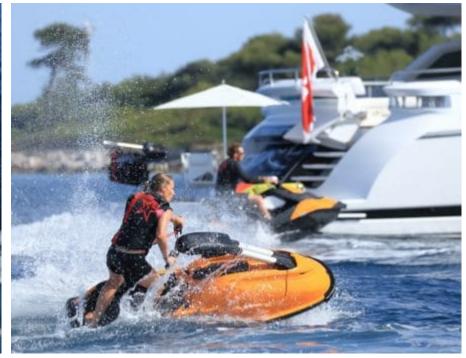

M/Y ASTRO









Crew **5** 



#### M/Y ASTRO





















toys















# **EXTERIOR DESIGN**

































# INTERIOR DESIGN





























Features





### GALLERY LIFESTYLE





























#### Specifications



Low rate per day

9 750 €



High rate per day

11 250 €



Summer low rate per week

58 500 €



Summer high rate per week

67 500 €



Winter low rate per week

58 500 €



Winter high rate per week

58 500 €



Builder

Baia



Year built

2010



Year refit

2016



Length

31 m



**Guests Cruising** 

12



Cabins

Winter Cruising Area(s)

West Mediterranean

Summer Cruising Area(s)

West Mediterranean

Crew

Max speed 50 knots

Cruising speed 42 knots

Fuel consumption 1300 Litres/Hr

Type of cabins

4 (2 x Double, 2 x Twin, 2 x Pullman)