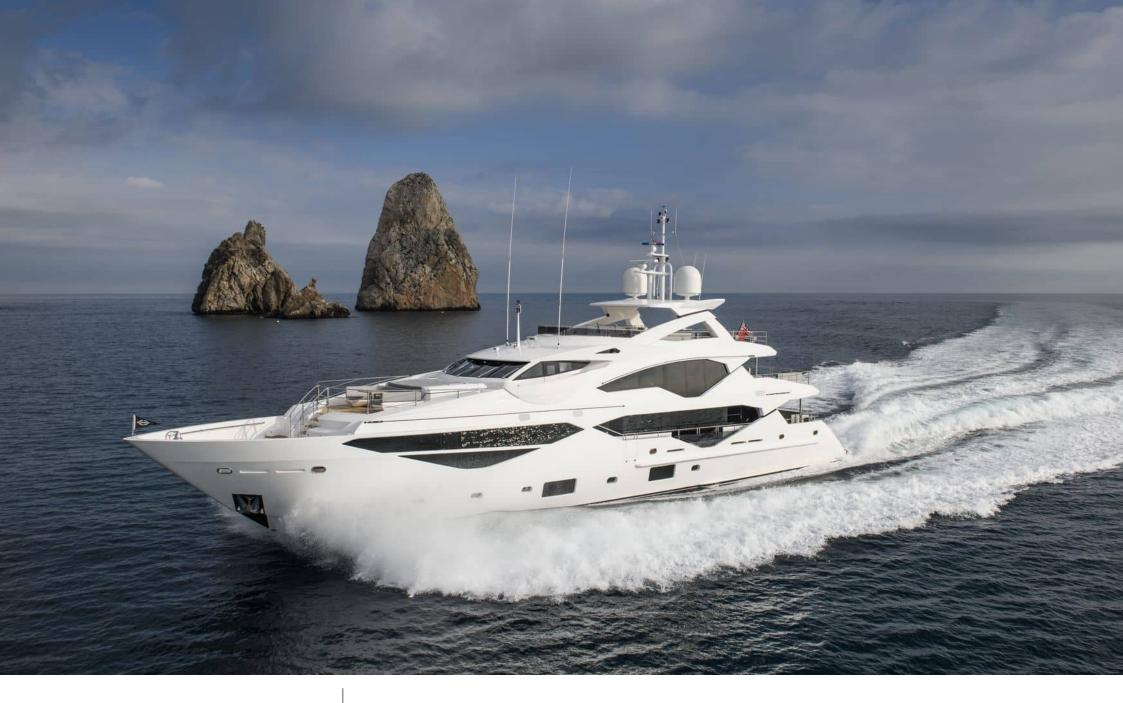

Length **40.05m** 131.4 ft.

°.....

GUE Guests

Crew **8** 

Cabins **7** 



#### M/Y BERCO VOYAGER



### *M/Y BERCO VOYAGER*







## EXTERIOR DESIGN









### INTERIOR DESIGN





Interior design Exterior design Gallery lifestyle Specifications Features





Interior design Exterior design Gallery lifestyle Specifications Features





# GALLERY LIFESTYLE





Interior design Exterior design Gallery lifestyle Specifications Features





## Specifications

| Evw rate per day<br>26 666 €                   |                       |         | €                    | High rate per day<br>30 000 €                 |                                                  |
|------------------------------------------------|-----------------------|---------|----------------------|--------------