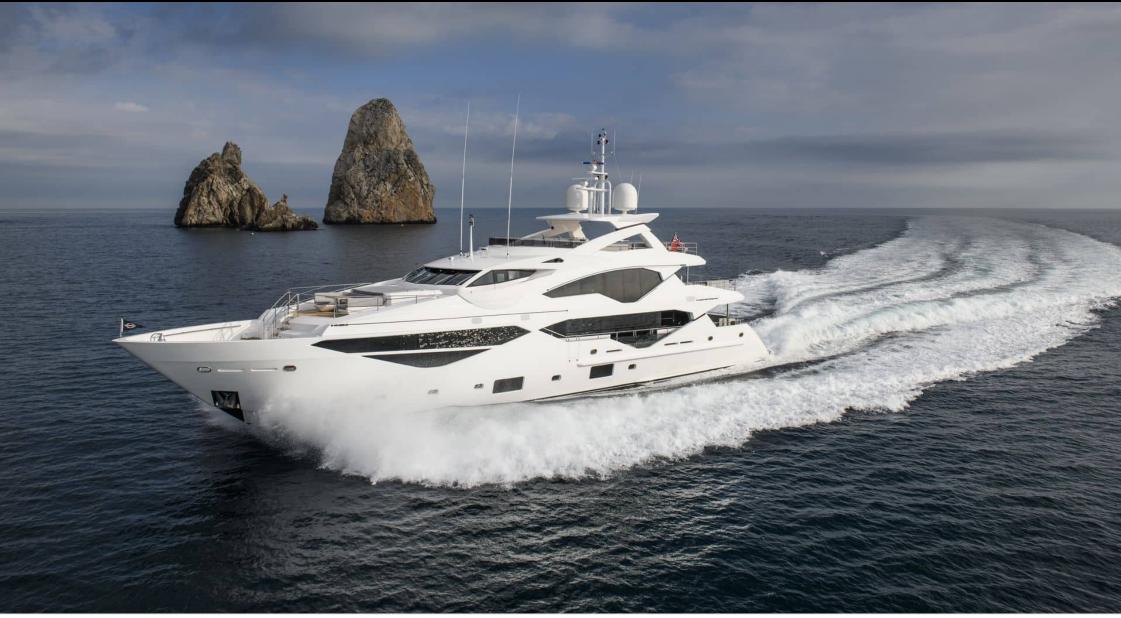

Length **40.05m** 131.4 ft.

°.....

GUE Guests

Crew **8** 

Cabins **7** 



#### M/Y BERCO VOYAGER



### *M/Y BERCO VOYAGER*







## EXTERIOR DESIGN









### INTERIOR DESIGN





Interior design Exterior design Gallery lifestyle Specifications Features





Interior design Exterior design Gallery lifestyle Specifications Features





# GALLERY LIFESTYLE





Interior design Exterior design Gallery lifestyle Specifications Features





## Specifications

| Evw rate per day<br>26 666 €                   |                       |         | €                    | High rate per day<br>30 000 €                 |                                                  |
|------------------------------------------------|-----------------------|---------|----------------------|-----------------------------------------------|--------------------------------------------------|
| Summer low rate per week<br>160 000 €          |