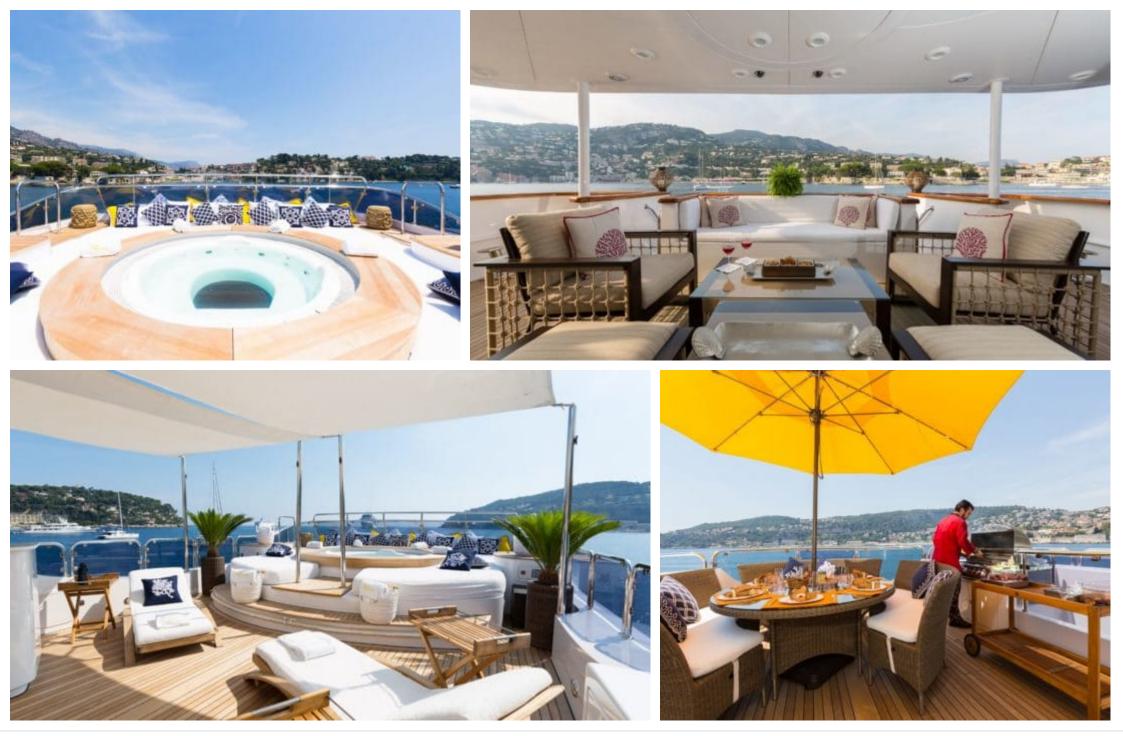

Crew **9** 



#### M/Y BINA







## EXTERIOR DESIGN





Interior design Exterior design Gallery lifestyle Specifications Features









# INTERIOR DESIGN









Interior design Exterior design Gallery lifestyle Specifications Features

# GALLERY LIFESTYLE









## Specifications

| Summer low rate per week<br>150 000 €          |                         |  |                      | €                                                                 | Summer high rate per week<br>185 000 € |          |                    |             |
|------------------------------------------------|-------------------------|--|----------------------|-------------------------------------------------------------------|----------------------------------------|----------|--------------------|-------------|
| Winter low rate per week 150 000 €             |                         |  |                      | €