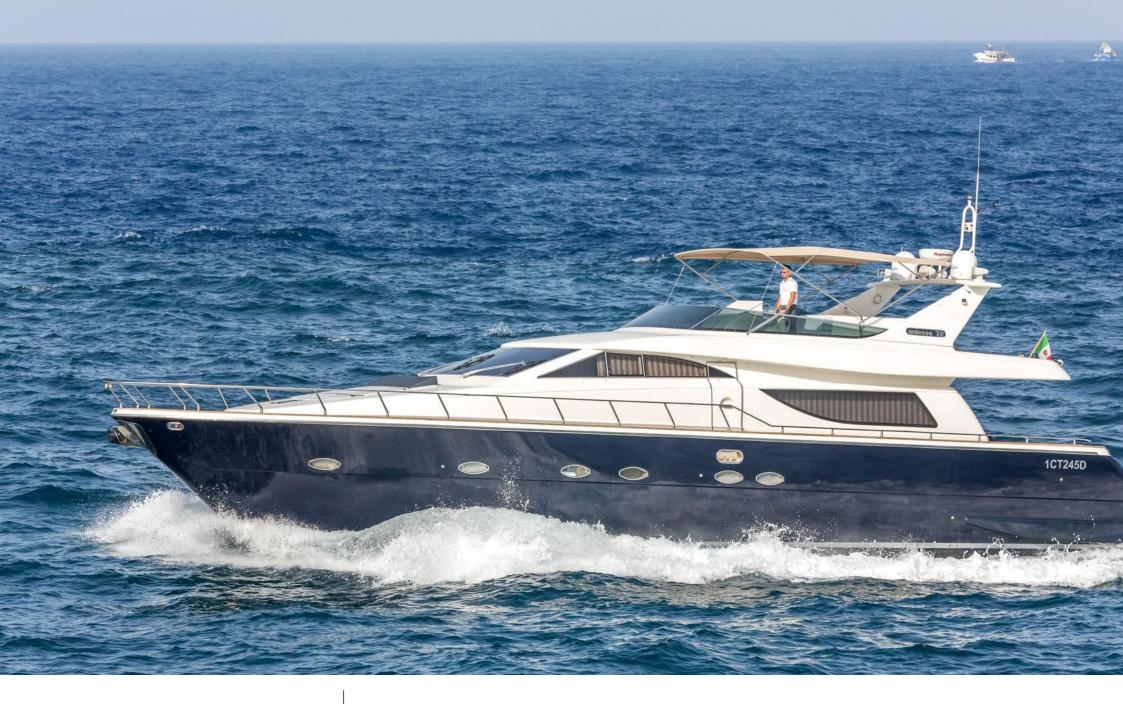

M/Y BLUE ICE Length 22.5m 74 ft.

Guests CA

Cabins **4** 

Crew **3** 

#### M/Y BLUE ICE

#### EXTERIOR DESIGN

Interior design Exterior design Gallery lifestyle Specifications Features

## Specifications

| Summer low ra<br>25 000 €                     | Summer low rate per week<br>25 000 € |  |                          | €                                             | Summer high rate per week<br>28 000 € |         |                    |             |
|-----------------------------------------------|--------------------------------------|--|--------------------------|-----------------------------------------------|---------------------------------------|---------|--------------------|-------------|
| Winter low rate per week<br>25 000 €          |                                      |  |                          |                                               | Winter high rate per week<br>28 000 € |         |                    |             |
| Builder<br>Uniesse Marine                     |                                      |  | Year buil<br>2002        | t                                             |                                       |         | Year refit<br>2023 |             |
| Length<br>22.5 m                              |                                      |  |                          |                                               | Guests C<br>12                        | ruising |                    | Cabins<br>4 |
| Winter Cruising Area(s)<br>West Mediterranean |                                      |  |                          | Summer Cruising Area(s)<br>West Mediterranean |                                       |         |                    |             |
| Crew<br>3                                     | Max speed<br>24 knots                |  | Cruising spe<br>18 knots |                                               | eed Fuel consur<br>240 Litres/Hr      |         | nption             |             |
| Type of cabins<br>4 (2 x Double, 2 x Twin)    |                                      |  |                          |                                               |                                       |         |                    |             |