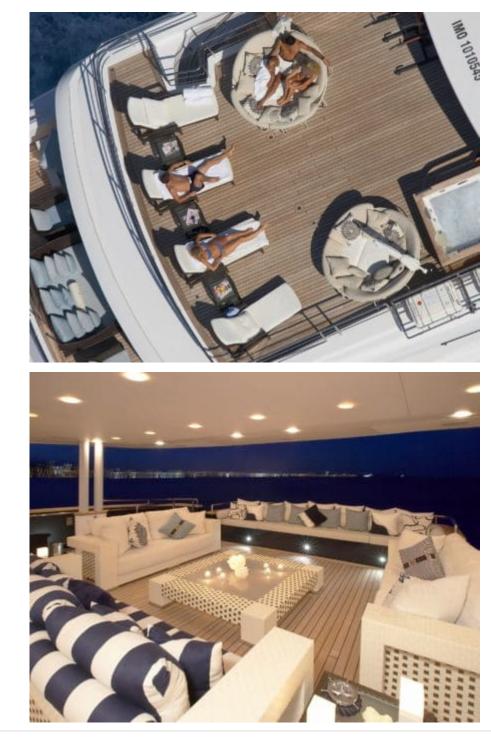

°....







Crew 13



#### M/Y BURKUT







# EXTERIOR DESIGN

















# INTERIOR DESIGN

























## GALLERY LIFESTYLE













#### Specifications

|                                               | Summer low rate per week<br>245 000 € |  |  |                                               | € | Summer high rate per week<br>270 000 € |         |                       |             |
|-----------------------------------------------|---------------------------------------|--|--|-----------------------------------------------|---|----------------------------------------|---------|-----------------------|-------------|
|                                               | Winter low rate per week<br>245 000 € |  |  |                                               | € | Winter high rate per week<br>270 000€  |