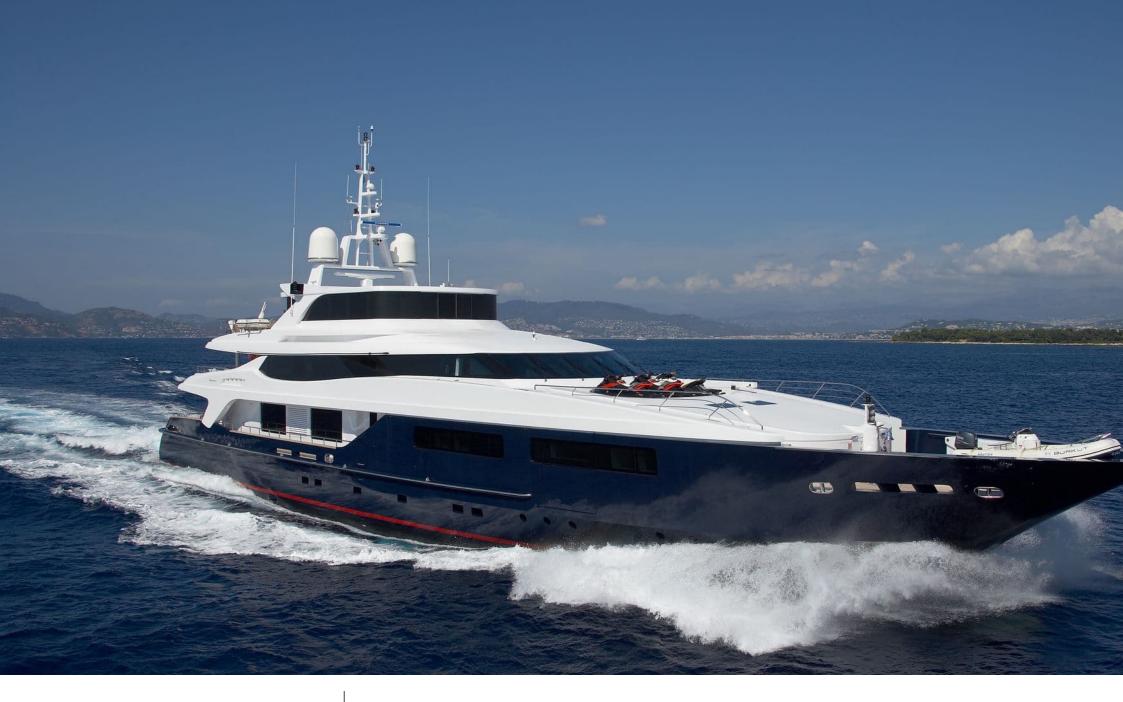

#### M/Y BURKUT

#### Specifications

|                                               | Summer low rate per week<br>245 000 € |  |  |                                               | € | Summer high rate per week<br>270 000 € |         |                       |             |
|-----------------------------------------------|---------------------------------------|--|--|-----------------------------------------------|---|----------------------------------------|---------|-----------------------|-------------|
|                                               | Winter low rate per week<br>245 000 € |  |  |                                               | € | Winter high rate per week<br>270 000€  |         |                       |             |
|                                               | uilder<br>aglietto                    |  |  | Year buil<br>2009                             | t |                                        |         | Year refit<br>2011    |             |
|                                               | ength<br>4 m                          |  |  |                                               |   | Guests C                               | ruising |                       | Cabins<br>5 |
| Winter Cruising Area(s)<br>West Mediterranean |                                       |  |  | Summer Cruising Area(s)<br>West Mediterranean |   |                                        |         |                       |             |
| Crew<br>13                                    | w Max speed<br>15 knots               |  |  | Cruising s<br>13 knots                        |   | •                                      |         | l consumption<br>L/HR |             |
| Type of ca<br>5 (4 x Double                   |                                       |  |  |                                               |   |                                        |         |                       |             |