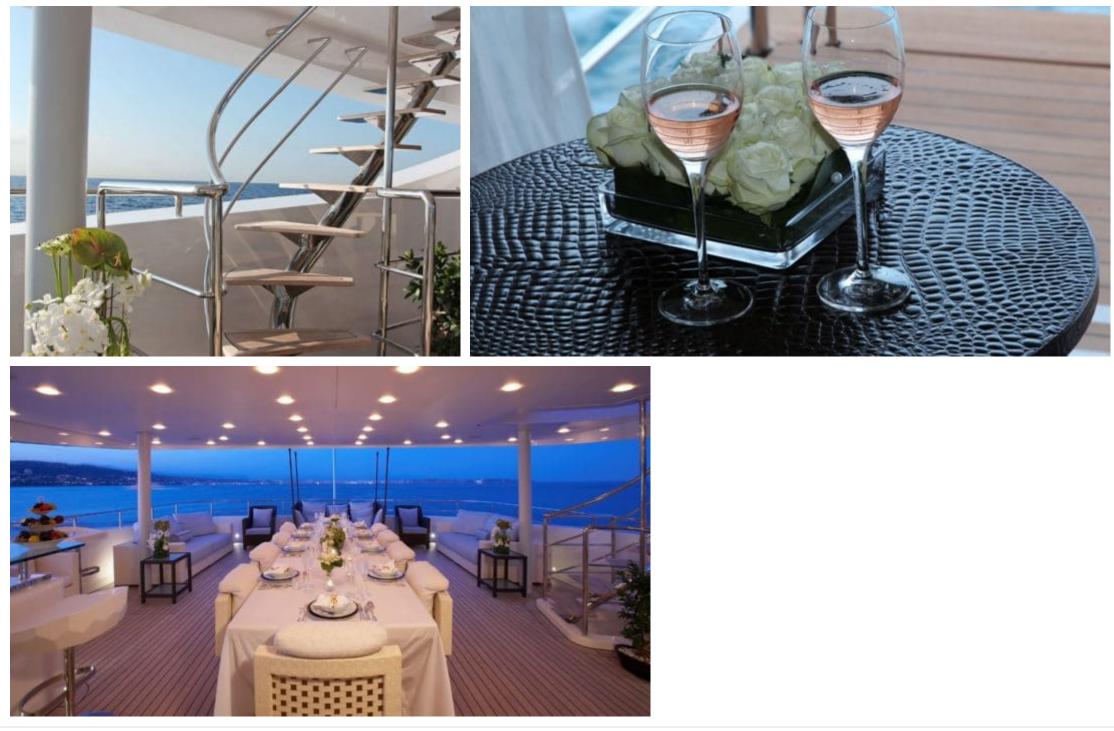

°....







Crew 13



#### M/Y BURKUT







# EXTERIOR DESIGN

















# INTERIOR DESIGN

























## GALLERY LIFESTYLE













#### Specifications

|                                               | Summer low rate per week<br>245 000 € |  |  |                                               | € | Summer high rate per week<br>270 000 € |         |                       |             |
|-----------------------------------------------|---------------------------------------|--|--|-----------------------------------------------|---|----------------------------------------|---------|-----------------------|-------------|
|                                               | Winter low rate per week<br>245 000 € |  |  |                                               | € | Winter high rate per week<br>270 000€  |         |                       |