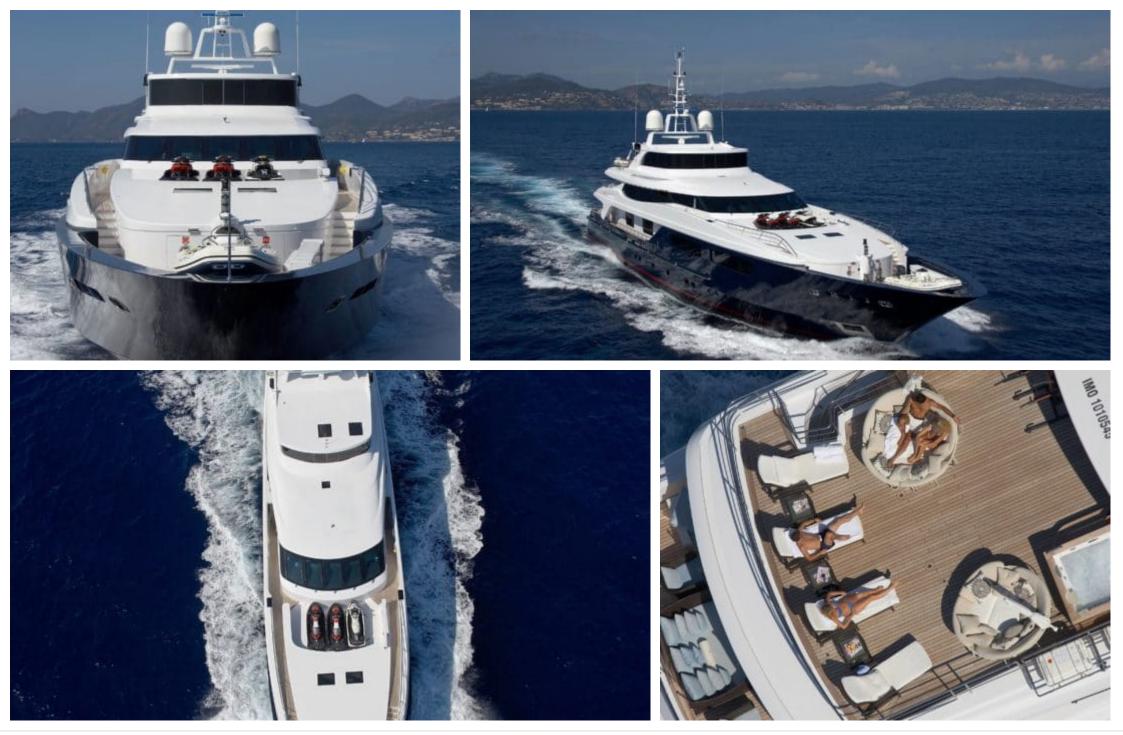

°....







Crew 13



#### M/Y BURKUT







# EXTERIOR DESIGN

















# INTERIOR DESIGN

























## GALLERY LIFESTYLE













#### Specifications

|                                               | Summer low rate per week<br>245 000 € |  |  |                                               | € | Summer high rate per week<br>270 000 € |         |                       |             |
|-----------------------------------------------|---------------------------------------|--|--|-----------------------------------------------|---|----------------------------------------|---------|-----------------------|-------------|
|                                               | Winter low rate per week<br>245 000 € |  |  |                                               | € | Winter high rate per week<br>270 000€  |         |