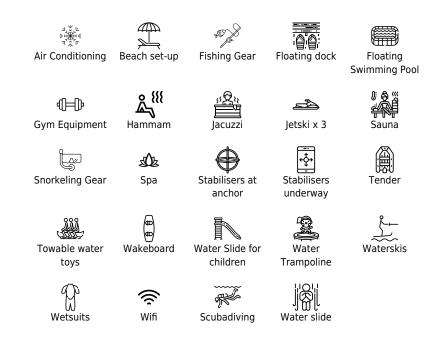

°....







Crew 13



#### M/Y BURKUT







# EXTERIOR DESIGN

















# INTERIOR DESIGN

























## GALLERY LIFESTYLE













#### Specifications

|                                               | Summer low rate per week<br>245 000 € |  |  |                                               | € | Summer high rate per week<br>270 000 € |         |                       |             |
|-----------------------------------------------|---------------------------------------|--|--|-----------------------------------------------|---|----------------------------------------|---------|-----------------------|-------------|
|                                               | Winter low rate per week<br>245 000 € |  |  |                                               | € | Winter high rate per week<br>270 000€