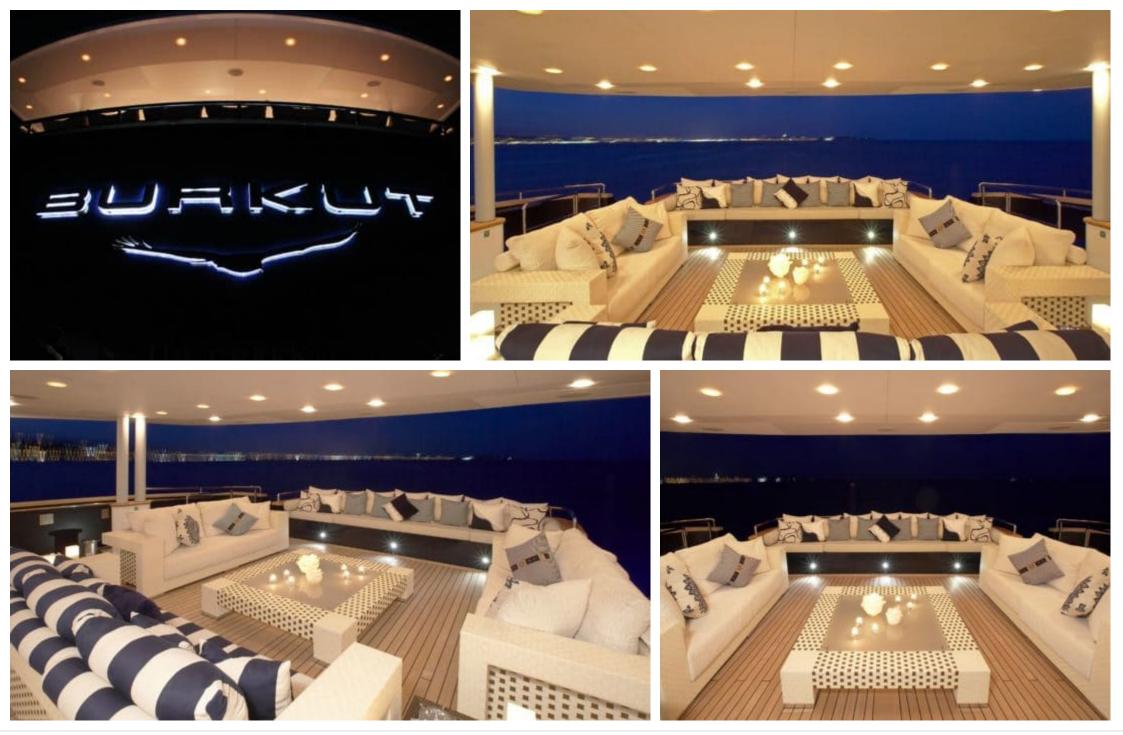

°....







Crew 13



#### M/Y BURKUT







# EXTERIOR DESIGN

















# INTERIOR DESIGN

























## GALLERY LIFESTYLE













#### Specifications

|                                               | Summer low rate per week<br>245 000 € |  |  |                                               | € | Summer high rate per week<br>270 000 € |         |                       |             |
|-----------------------------------------------|---------------------------------------|--|--|-----------------------------------------------|---|----------------------------------------|---------|-----------------------|-------------|
|                                               | Winter low rate per week<br>245 000 € |  |  |                                               | € | Winter high rate per week<br>270 000€  |         |