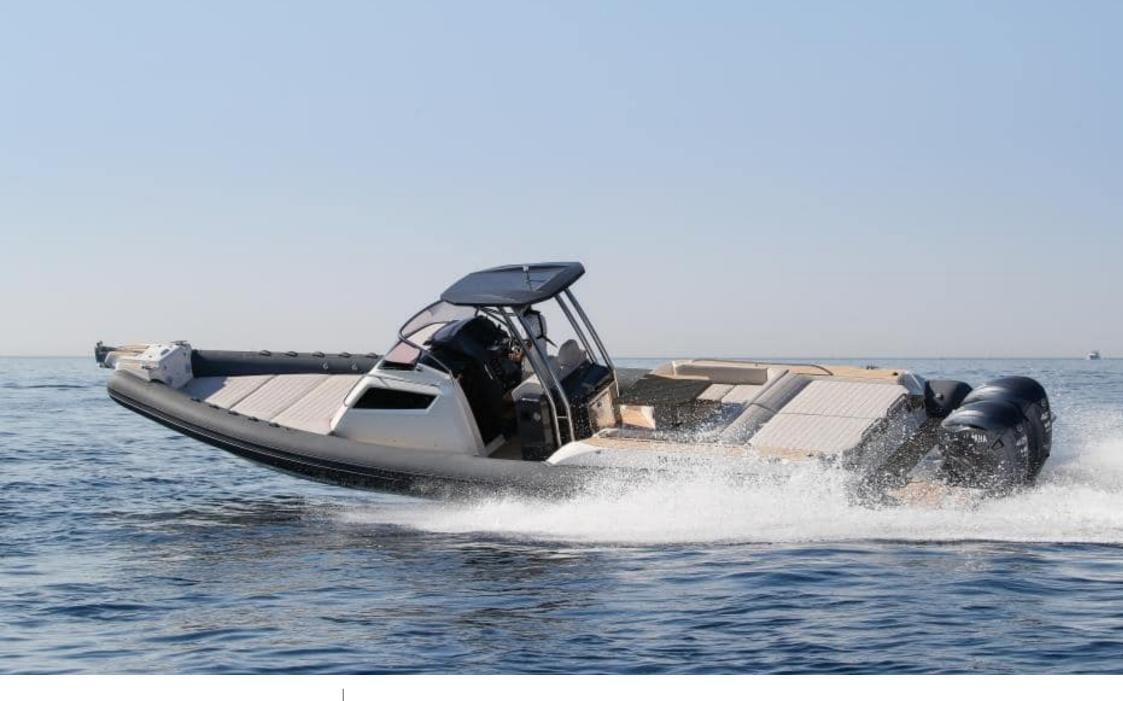

M/Y CAPELLI 40

Length Guests Cabins Crew **12.20m** 40.03 ft. **12 1 1** 

## EXTERIOR DESIGN

Interior design Exterior design Gallery lifestyle Specifications Features

Interior design Exterior design Gallery lifestyle Specifications Features