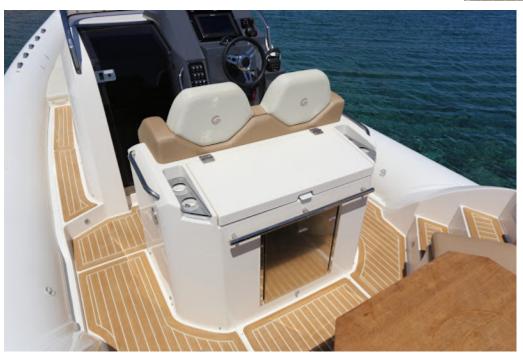

M/Y CAPELLI 40

Length Guests Cabins Crew **12.20m** 40.03 ft. **12 1 1** 



#### M/Y CAPELLI 40



ħ





50

## EXTERIOR DESIGN





Interior design Exterior design Gallery lifestyle Specifications Features

















Interior design Exterior design Gallery lifestyle Specifications Features

## INTERIOR DESIGN









# GALLERY LIFESTYLE





Interior design Exterior design Gallery lifestyle Specifications Features













#### Specifications

| E Low rate per day 2 300 €                    |                      | E High rate per day 2 300 €                        |
|-----------------------------------------------|----------------------|----------------------------------------------------|
| Summer low rate per week<br>13 800 €          |                      | Summer high rate per week<br>13 800 €              |
| Winter low rate per week<br>13 800 €          |                      | Winter high rate per week 13 800 €                 |
| Builder<br>Capelli                            | Ye