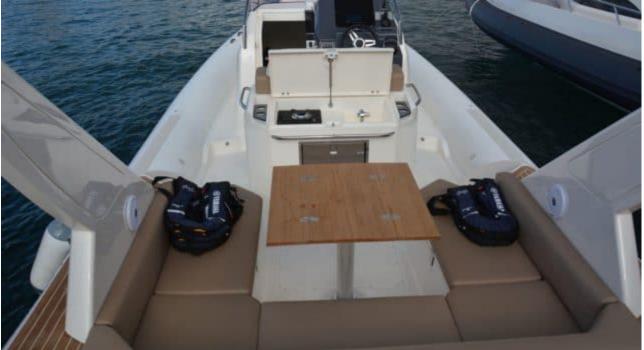

M/Y CAPELLI 40

Length Guests Cabins Crew **12.20m** 40.03 ft. **12 1 1** 



#### M/Y CAPELLI 40



ħ





50

## EXTERIOR DESIGN





Interior design Exterior design Gallery lifestyle Specifications Features

















Interior design Exterior design Gallery lifestyle Specifications Features

## INTERIOR DESIGN









# GALLERY LIFESTYLE





Interior design Exterior design Gallery lifestyle Specifications Features













#### Specifications

| E Low rate per day 2 300 €                    |                      | E High rate per day 2 300 €                        |
|-----------------------------------------------|----------------------|----------------------------------------------------|
| Summer low rate per week<br>13 800 €          |                      | Summer high rate per week<br>13 800 €              |
| Winter low rate per week<br>13 800 €          |                      | Winter high rate per week 13 800 €                 |
| Builder<br>Capelli                            |