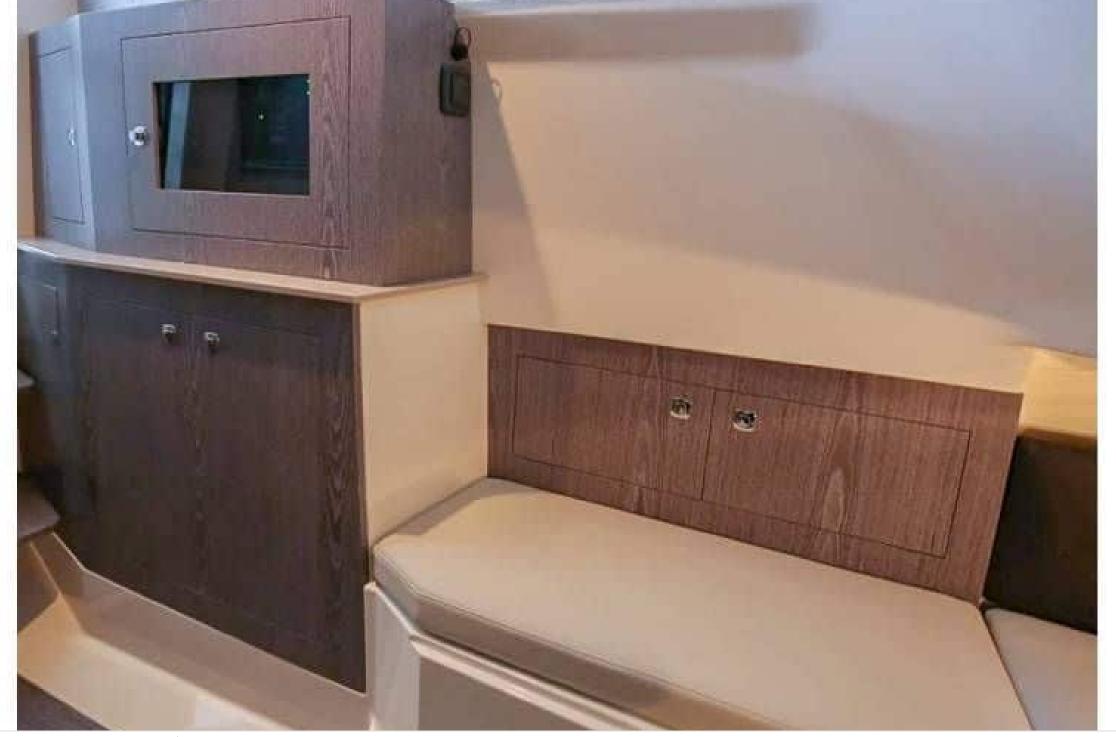

M/Y CAPELLI 40

Length Guests Cabins Crew **12.20m** 40.03 ft. **12 1 1** 



#### M/Y CAPELLI 40



ħ





50

## EXTERIOR DESIGN





Interior design Exterior design Gallery lifestyle Specifications Features

















Interior design Exterior design Gallery lifestyle Specifications Features

## INTERIOR DESIGN









# GALLERY LIFESTYLE





Interior design Exterior design Gallery lifestyle Specifications Features













#### Specifications

| E Low rate per day 2 300 €                    |                      | E High rate per day 2 300 €                        |
|-----------------------------------------------|----------------------|----------------------------------------------------|
| Summer low rate per week<br>13 800 €          |                      | Summer high rate per week<br>13 800 €              |
| Winter low rate per week<br>13 800 €          |                      | Winter high rate per week 13 800 €                 |
| Builder<br>Capelli                            | Year bu              | uilt                                               |
| Length<br>12.20 m