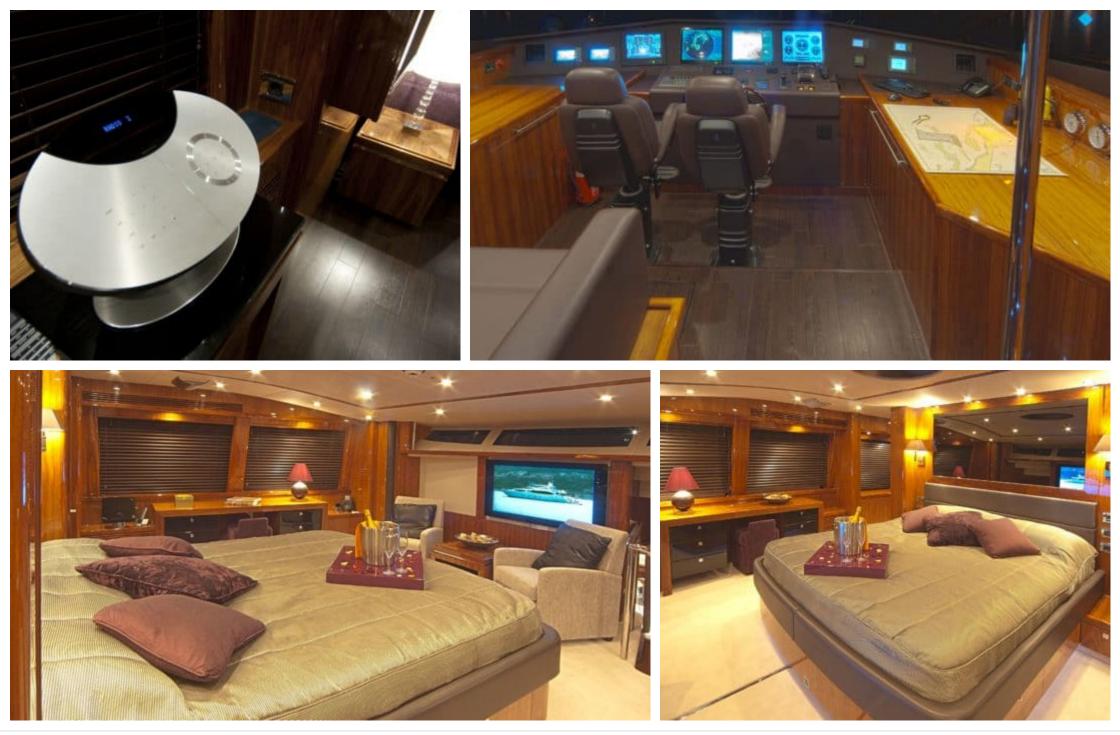

#### M/Y ARAGO ( EX CASSIOPEIA )





# M/Y ARAGO ( EX CASSIOPEIA )







#### EXTERIOR DESIGN





Interior design Exterior design Gallery lifestyle Specifications Features

















# **INTERIOR DESIGN**













# GALLERY LIFESTYLE





Interior design Exterior design Gallery lifestyle Specifications Features









Interior design Exterior design Gallery lifestyle Specifications Features

# Specifications

| Summer low ra<br>80 000 €                       | Summer low rate per week<br>80 000 € |  |                      | €                                             | Summer high rate per week<br>90 000 € |         |                               |             |
|-------------------------------------------------|--------------------------------------|--|----------------------|-----------------------------------------------|---------------------------------------|---------|-------------------------------|-------------|
| € Winter low rate<br>80 000 €                   |