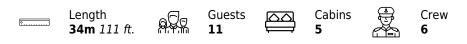

# Specifications

| Summer low ra<br>80 000 €                       | Summer low rate per week<br>80 000 € |  |                      | €                                             | Summer high rate per week<br>90 000 € |         |                               |             |
|-------------------------------------------------|--------------------------------------|--|----------------------|-----------------------------------------------|---------------------------------------|---------|-------------------------------|-------------|
| € Winter low rate<br>80 000 €                   |                                      |  | €                    | Winter high rate per week<br>90 000 €         |                                       |         |                               |             |
| Builder<br>Sunseeker                            |                                      |  | Year bui<br>2009     | lt                                            |                                       |         | Year refit<br>2020            |             |
| Length<br>34 m                                  |                                      |  |                      |                                               | Guests C<br>11                        | ruising |                               | Cabins<br>5 |
| Winter Cruising Area(s)<br>East Mediterranean   |                                      |  |                      | Summer Cruising Area(s)<br>East Mediterranean |                                       |         |                               |             |
| Crew<br>6                                       | Max speed<br>24 knots                |  | Cruising<br>18 knots |                                               | •                                     |         | el consumption<br>) Litres/Hr |             |
| Type of cabins<br>5 (3 x Double, 2 x Convertibl | e)                                   |  |                      |                                               |                                       |         |                               |             |