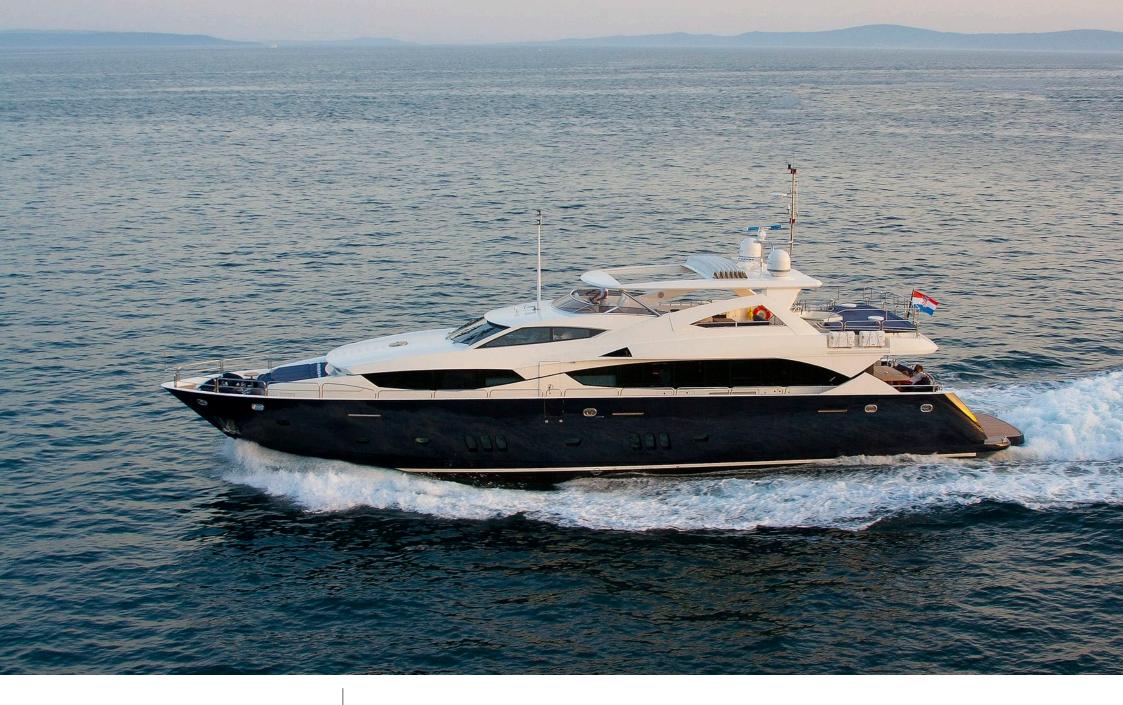

#### EXTERIOR DESIGN

Interior design Exterior design Gallery lifestyle Specifications Features

# Specifications

| Summer low ra<br>80 000 €                       | Summer low rate per week<br>80 000 € |  |                      | €                                             | Summer high rate per week<br>90 000 € |         |                               |             |
|-------------------------------------------------|--------------------------------------|--|----------------------|-----------------------------------------------|---------------------------------------|---------|-------------------------------|-------------|
| € Winter low rate<br>80 000 €                   |                                      |  | €                    | Winter high rate per week<br>90 000 €         |                                       |         |                               |             |
| Builder<br>Sunseeker                            |                                      |  | Year bui<br>2009     | lt                                            |                                       |         | Year refit<br>2020            |             |
| Length<br>34 m                                  |                                      |  |                      |                                               | Guests C<br>11                        | ruising |                               | Cabins<br>5 |
| Winter Cruising Area(s)<br>East Mediterranean   |                                      |  |                      | Summer Cruising Area(s)<br>East Mediterranean |                                       |         |                               |             |
| Crew<br>6                                       | Max speed<br>24 knots                |  | Cruising<br>18 knots |                                               | •                                     |         | el consumption<br>) Litres/Hr |             |
| Type of cabins<br>5 (3 x Double, 2 x Convertibl | e)                                   |  |                      |                                               |                                       |         |                               |             |