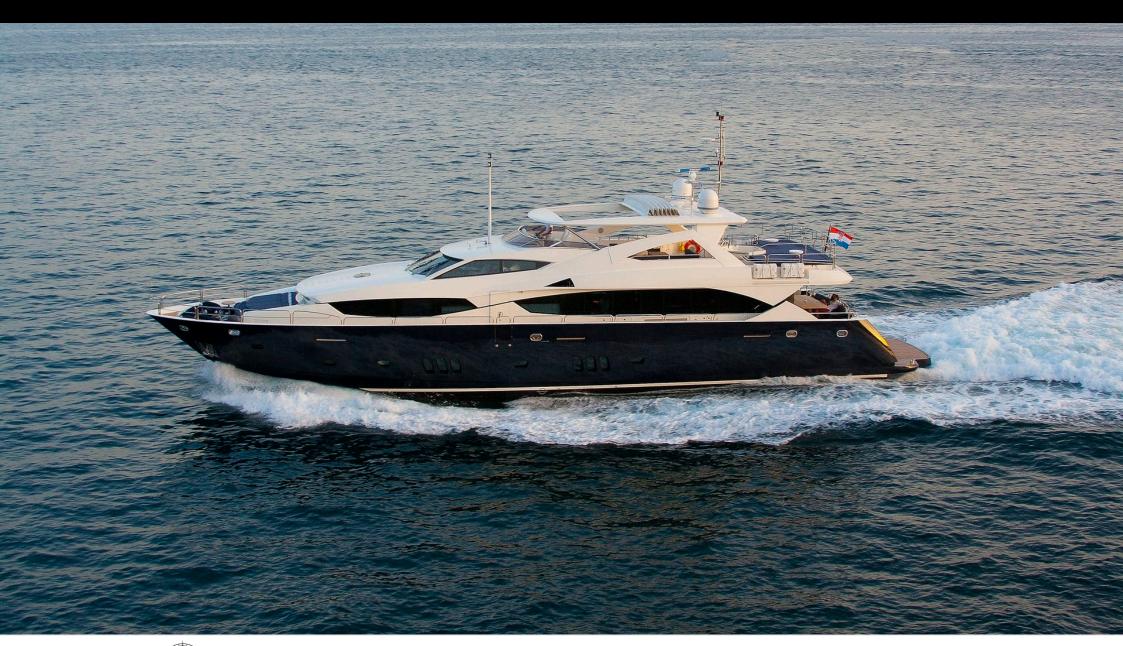

#### M/Y CASSIOPEIA











Air Conditioning

Kayaks x 2

Seadoo

diving)

Seascooter (for

anchor

Stabilisers at

underway





















### **EXTERIOR DESIGN**





























# INTERIOR DESIGN

























# GALLERY LIFESTYLE













Features







Specifications

Features

#### Specifications



Summer low rate per week 80 000 €



Summer high rate per week 90 000 €



Winter low rate per week 70 000 €



Winter high rate per week 75 000 €



Builder Sunseeker



Year built 2009



Year refit 2013



Length 34 m



**Guests Cruising** 11



**Cabins** 

Winter Cruising Area(s) East Mediterranean

Max speed

Summer Cruising Area(s) East Mediterranean

Crew

24 knots

Cruising speed 18 knots

Fuel consumption 400 Litres/Hr

Type of cabins

5 (3 x Double, 2 x Convertible)