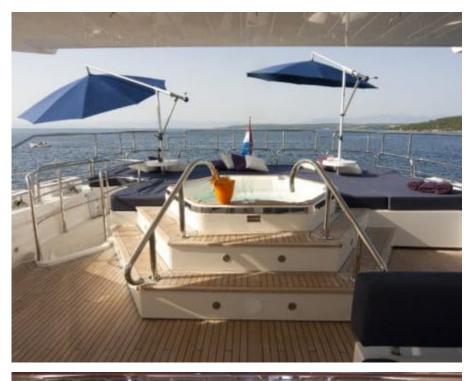

#### M/Y CASSIOPEIA











Air Conditioning

Kayaks x 2

Seadoo

diving)

Seascooter (for

anchor

Stabilisers at

underway





















### **EXTERIOR DESIGN**





























# INTERIOR DESIGN

























# GALLERY LIFESTYLE













Features







Specifications

Features

#### Specifications



Summer low rate per week 80 000 €



Summer high rate per week 90 000 €



Winter low rate per week 70 000 €



Winter high rate per week 75 000 €



Builder Sunseeker



Year built 2009



Year refit 2013



Length 34 m



**Guests Cruising** 11



**Cabins** 

Winter Cruising Area(s) East Mediterranean

Max speed

Summer Cruising Area(s) East Mediterranean

Crew

24 knots

Cruising speed 18 knots

Fuel consumption 400 Litres/Hr

Type of cabins

5 (3 x Double, 2 x Convertible)