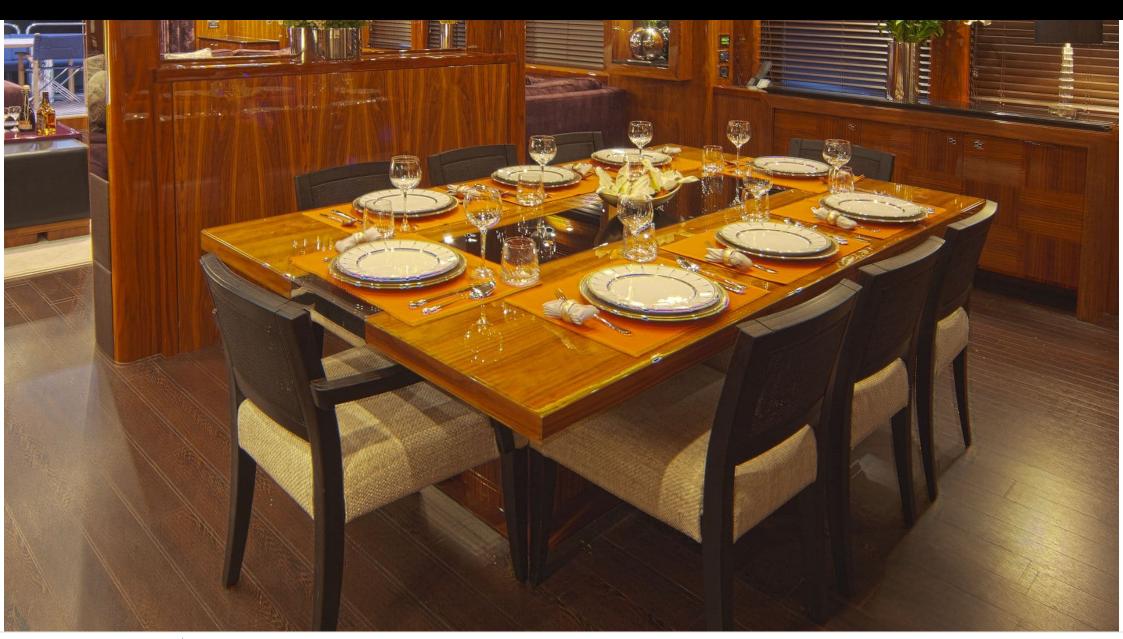

#### M/Y CASSIOPEIA











Air Conditioning

Kayaks x 2

Seadoo

diving)

Seascooter (for

anchor

Stabilisers at

underway





















### **EXTERIOR DESIGN**





























# INTERIOR DESIGN

























# GALLERY LIFESTYLE













Features







Specifications

Features

#### Specifications



Summer low rate per week 80 000 €



Summer high rate per week 90 000 €



Winter low rate per week 70 000 €



Winter high rate per week 75 000 €



Builder Sunseeker



Year built 2009



Year refit 2013



Length 34 m



**Guests Cruising** 11



**Cabins** 

Winter Cruising Area(s) East Mediterranean

Max speed

Summer Cruising Area(s) East Mediterranean

Crew

24 knots

Cruising speed 18 knots

Fuel consumption 400 Litres/Hr

Type of cabins

5 (3 x Double, 2 x Convertible)