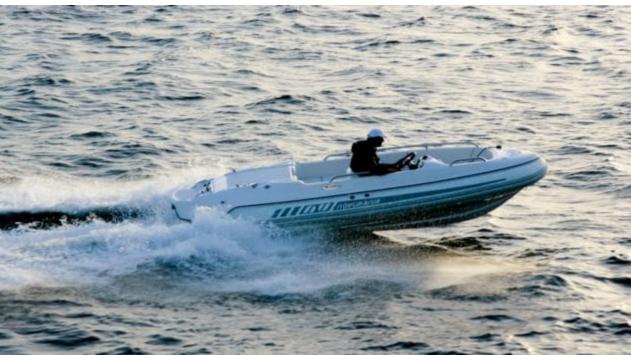

#### M/Y CASSIOPEIA

Air Conditioning

Kayaks x 2

Seadoo

diving)

Seascooter (for

anchor

Stabilisers at

underway