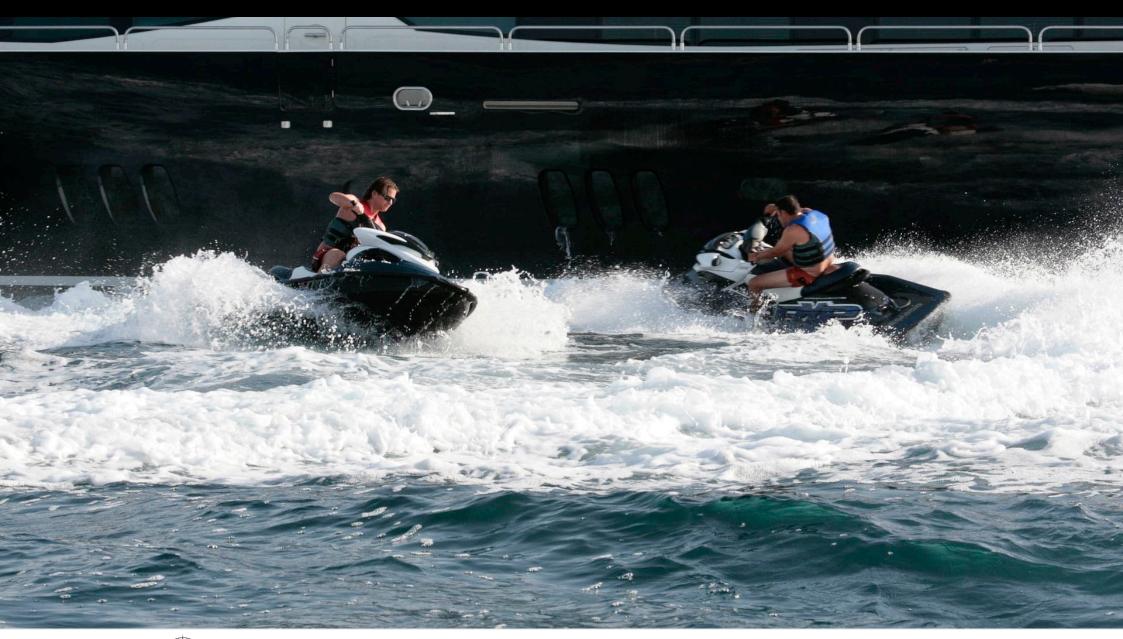

#### M/Y CASSIOPEIA











Air Conditioning

Kayaks x 2

Seadoo

diving)

Seascooter (for

anchor

Stabilisers at

underway





















### **EXTERIOR DESIGN**





























# INTERIOR DESIGN

























# GALLERY LIFESTYLE













Features







Specifications

Features

#### Specifications



Summer low rate per week 80 000 €



Summer high rate per week 90 000 €



Winter low rate per week 70 000 €



Winter high rate per week 75 000 €



Builder Sunseeker



Year built 2009



Year refit 2013



Length 34 m



**Guests Cruising** 11



**Cabins** 

Winter Cruising Area(s) East Mediterranean

Max speed

Summer Cruising Area(s) East Mediterranean

Crew

24 knots

Cruising speed 18 knots

Fuel consumption 400 Litres/Hr

Type of cabins

5 (3 x Double, 2 x Convertible)