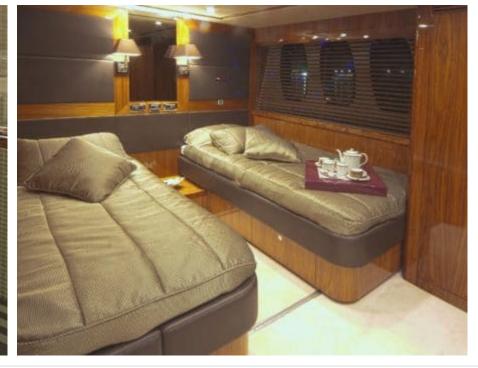

# INTERIOR DESIGN

Cruising speed 18 knots

Fuel consumption 400 Litres/Hr

Type of cabins

5 (3 x Double, 2 x Convertible)