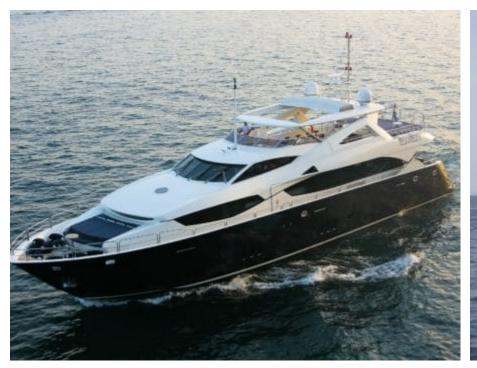

#### M/Y CASSIOPEIA











Air Conditioning

Kayaks x 2

Seadoo

diving)

Seascooter (for

anchor

Stabilisers at

underway





















### **EXTERIOR DESIGN**





























# INTERIOR DESIGN

























# GALLERY LIFESTYLE













Features







Specifications

Features

#### Specifications



Summer low rate per week 80 000 €



Summer high rate per week 90 000 €



Winter low rate per week 70 000 €



Winter high rate per week 75 000 €



Builder Sunseeker



Year built 2009



Year refit 2013



Length 34 m



**Guests Cruising** 11



**Cabins** 

Winter Cruising Area(s) East Mediterranean

Max speed

Summer Cruising Area(s) East Mediterranean

Crew

24 knots

Cruising speed 18 knots

Fuel consumption 400 Litres/Hr

Type of cabins

5 (3 x Double, 2 x Convertible)