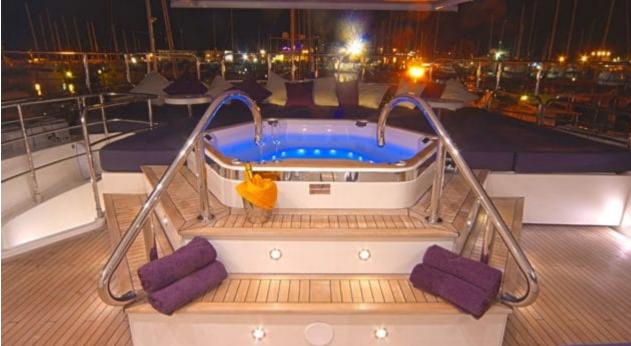

#### M/Y CASSIOPEIA











Air Conditioning

Kayaks x 2

Seadoo

diving)

Seascooter (for

anchor

Stabilisers at

underway





















### **EXTERIOR DESIGN**





























# INTERIOR DESIGN

























# GALLERY LIFESTYLE













Features







Specifications

Features

#### Specifications



Summer low rate per week 80 000 €



Summer high rate per week 90 000 €



Winter low rate per week 70 000 €



Winter high rate per week 75 000 €



Builder Sunseeker



Year built 2009



Year refit 2013



Length 34 m



**Guests Cruising** 11



**Cabins** 

Winter Cruising Area(s) East Mediterranean

Max speed

Summer Cruising Area(s) East Mediterranean

Crew

24 knots

Cruising speed 18 knots

Fuel consumption 400 Litres/Hr

Type of cabins

5 (3 x Double, 2 x Convertible)