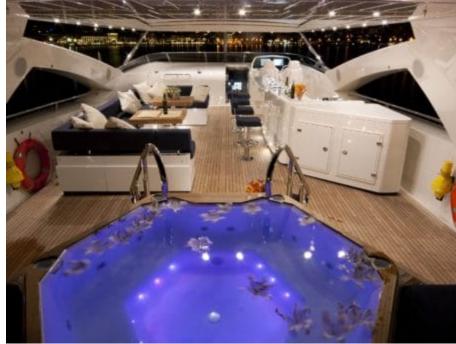

#### M/Y CASSIOPEIA











Air Conditioning

Kayaks x 2

Seadoo

diving)

Seascooter (for

anchor

Stabilisers at

underway





















### **EXTERIOR DESIGN**





























# INTERIOR DESIGN

























# GALLERY LIFESTYLE













Features







Specifications

Features

#### Specifications



Summer low rate per week 80 000 €



Summer high rate per week 90 000 €



Winter low rate per week 70 000 €



Winter high rate per week 75 000 €



Builder Sunseeker



Year built 2009



Year refit 2013



Length 34 m



**Guests Cruising** 11



**Cabins** 

Winter Cruising Area(s) East Mediterranean

Max speed

Summer Cruising Area(s) East Mediterranean

Crew

24 knots

Cruising speed 18 knots

Fuel consumption 400 Litres/Hr

Type of cabins

5 (3 x Double, 2 x Convertible)