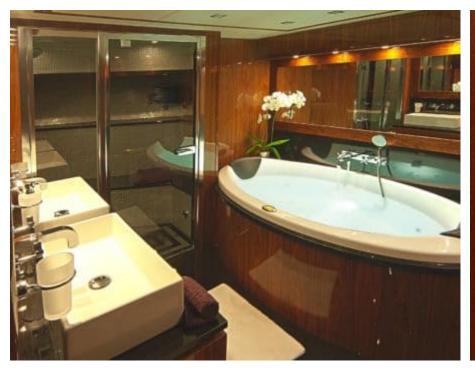

#### M/Y CASSIOPEIA











Air Conditioning

Kayaks x 2

Seadoo

diving)

Seascooter (for

anchor

Stabilisers at

underway





















### **EXTERIOR DESIGN**





























# INTERIOR DESIGN

























# GALLERY LIFESTYLE













Features







Specifications

Features

#### Specifications



Summer low rate per week 80 000 €



Summer high rate per week 90 000 €



Winter low rate per week 70 000 €



Winter high rate per week 75 000 €



Builder Sunseeker



Year built 2009



Year refit 2013



Length 34 m



**Guests Cruising** 11



**Cabins** 

Winter Cruising Area(s) East Mediterranean

Max speed

Summer Cruising Area(s) East Mediterranean

Crew

24 knots

Cruising speed 18 knots

Fuel consumption 400 Litres/Hr

Type of cabins

5 (3 x Double, 2 x Convertible)