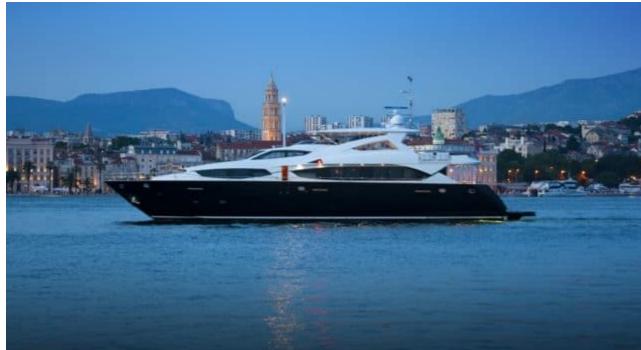

#### M/Y CASSIOPEIA











Air Conditioning

Kayaks x 2

Seadoo

diving)

Seascooter (for

anchor

Stabilisers at

underway





















### **EXTERIOR DESIGN**





























# INTERIOR DESIGN

























# GALLERY LIFESTYLE













Features







Specifications

Features

#### Specifications



Summer low rate per week 80 000 €



Summer high rate per week 90 000 €



Winter low rate per week 70 000 €



Winter high rate per week 75 000 €



Builder Sunseeker



Year built 2009



Year refit 2013



Length 34 m



**Guests Cruising** 11



**Cabins** 

Winter Cruising Area(s) East Mediterranean

Max speed

Summer Cruising Area(s) East Mediterranean

Crew

24 knots

Cruising speed 18 knots

Fuel consumption 400 Litres/Hr

Type of cabins

5 (3 x Double, 2 x Convertible)