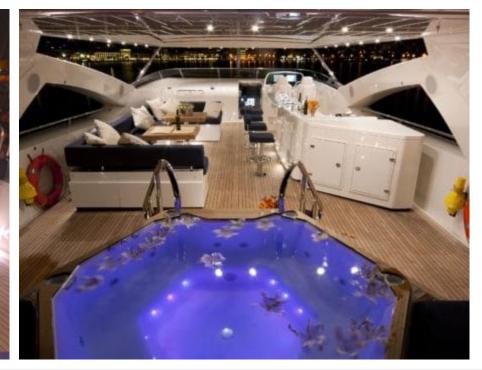

#### M/Y CASSIOPEIA











Air Conditioning

Kayaks x 2

Seadoo

diving)

Seascooter (for

anchor

Stabilisers at

underway





















### **EXTERIOR DESIGN**





























# INTERIOR DESIGN

























# GALLERY LIFESTYLE













Features







Specifications

Features

#### Specifications



Summer low rate per week 80 000 €



Summer high rate per week 90 000 €



Winter low rate per week 70 000 €



Winter high rate per week 75 000 €



Builder Sunseeker



Year built 2009



Year refit 2013



Length 34 m



**Guests Cruising** 11



**Cabins** 

Winter Cruising Area(s) East Mediterranean

Max speed

Summer Cruising Area(s) East Mediterranean

Crew

24 knots

Cruising speed 18 knots

Fuel consumption 400 Litres/Hr

Type of cabins

5 (3 x Double, 2 x Convertible)