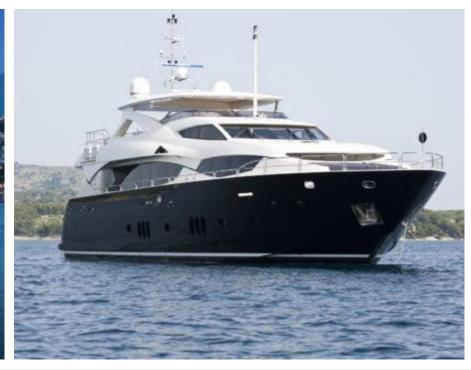

#### M/Y CASSIOPEIA

Air Conditioning

Kayaks x 2

Seadoo

diving)

Seascooter (for

anchor

Stabilisers at

### **EXTERIOR DESIGN**

#### Specifications

Summer low rate per week 80 000 €

Summer high rate per week 90 000 €

Winter low rate per week 70 000 €

Winter high rate per week 75 000 €

Builder Sunseeker

Year built 2009

Year refit 2013

Length 34 m

**Guests Cruising** 11

**Cabins** 

Winter Cruising Area(s) East Mediterranean

Max speed

Summer Cruising Area(s) East Mediterranean

Crew

24 knots