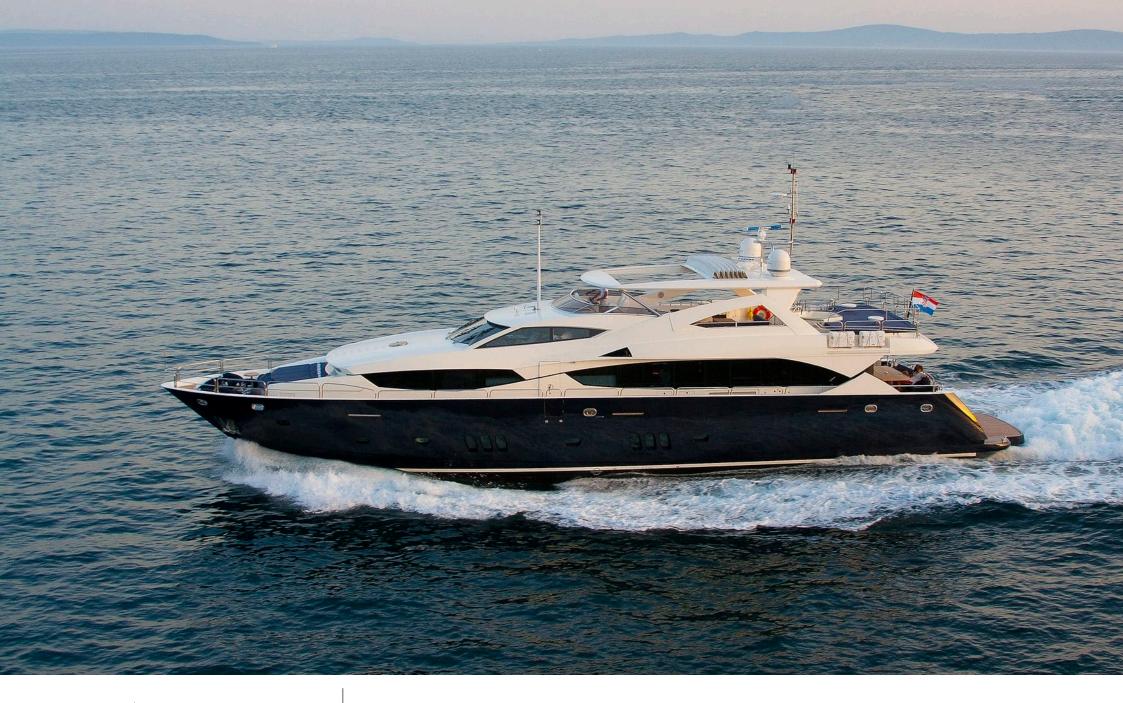

#### M/Y CASSIOPEIA

Air Conditioning

Kayaks x 2

Seadoo

diving)

Seascooter (for

anchor

Stabilisers at

### **EXTERIOR DESIGN**