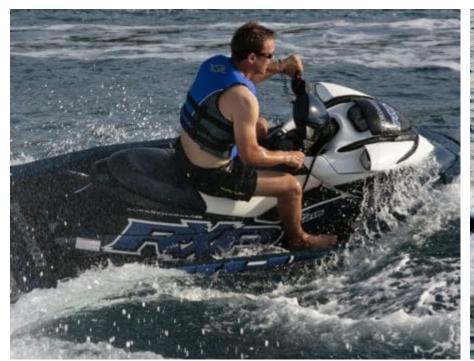

#### M/Y CASSIOPEIA











Air Conditioning

Kayaks x 2

Seadoo

diving)

Seascooter (for

anchor

Stabilisers at

underway





















### **EXTERIOR DESIGN**





























# INTERIOR DESIGN

























# GALLERY LIFESTYLE













Features







Specifications

Features

#### Specifications



Summer low rate per week 80 000 €



Summer high rate per week 90 000 €



Winter low rate per week 70 000 €



Winter high rate per week 75 000 €



Builder Sunseeker



Year built 2009



Year refit 2013



Length 34 m



**Guests Cruising** 11



**Cabins** 

Winter Cruising Area(s) East Mediterranean

Max speed

Summer Cruising Area(s) East Mediterranean

Crew

24 knots

Cruising speed 18 knots

Fuel consumption 400 Litres/Hr

Type of cabins

5 (3 x Double, 2 x Convertible)