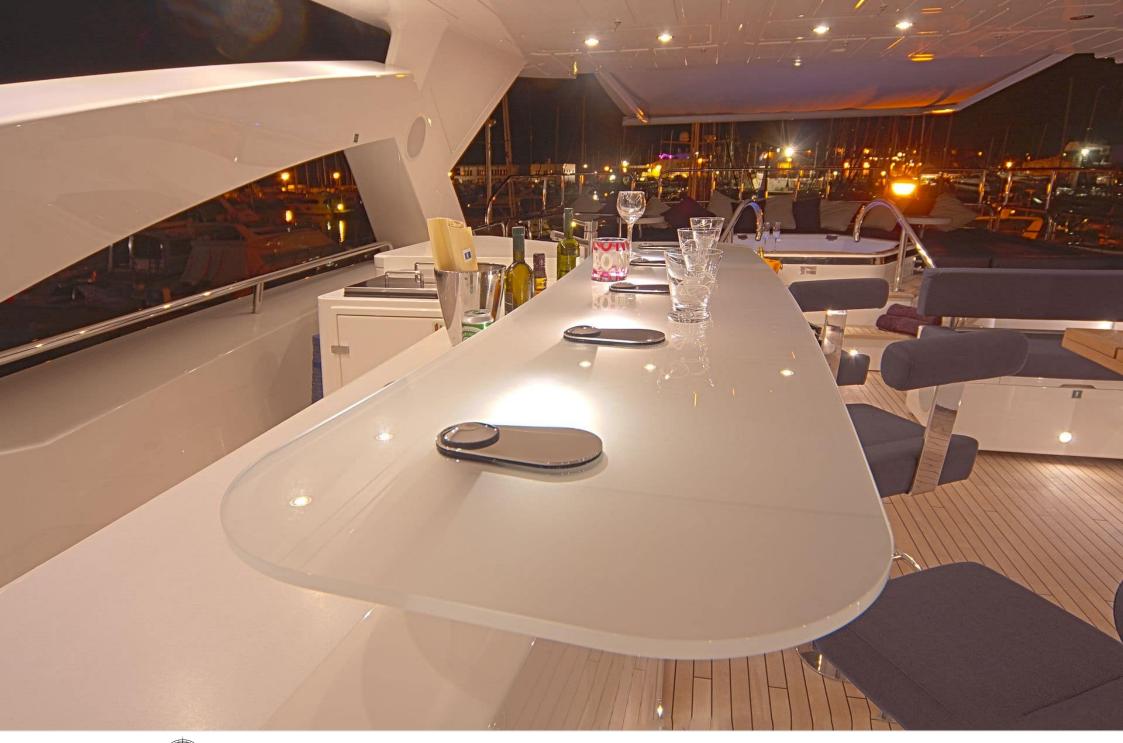

#### M/Y CASSIOPEIA











Air Conditioning

Kayaks x 2

Seadoo

diving)

Seascooter (for

anchor

Stabilisers at

underway





















### **EXTERIOR DESIGN**





























# INTERIOR DESIGN

























# GALLERY LIFESTYLE













Features







Specifications

Features

#### Specifications



Summer low rate per week 80 000 €



Summer high rate per week 90 000 €



Winter low rate per week 70 000 €



Winter high rate per week 75 000 €



Builder Sunseeker



Year built 2009



Year refit 2013



Length 34 m



**Guests Cruising** 11



**Cabins** 

Winter Cruising Area(s) East Mediterranean

Max speed

Summer Cruising Area(s) East Mediterranean

Crew

24 knots

Cruising speed 18 knots

Fuel consumption 400 Litres/Hr

Type of cabins

5 (3 x Double, 2 x Convertible)