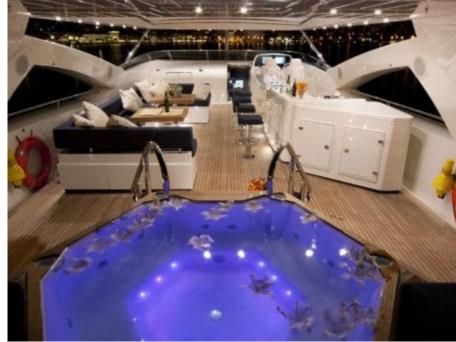

#### M/Y CASSIOPEIA











Air Conditioning

Kayaks x 2

Seadoo

diving)

Seascooter (for

anchor

Stabilisers at

underway





















### **EXTERIOR DESIGN**





























# INTERIOR DESIGN

























# GALLERY LIFESTYLE













Features







Specifications

Features

#### Specifications



Summer low rate per week 80 000 €



Summer high rate per week 90 000 €



Winter low rate per week 70 000 €



Winter high rate per week 75 000 €



Builder Sunseeker



Year built 2009



Year refit 2013



Length 34 m



**Guests Cruising** 11



**Cabins** 

Winter Cruising Area(s) East Mediterranean

Max speed

Summer Cruising Area(s) East Mediterranean

Crew

24 knots

Cruising speed 18 knots

Fuel consumption 400 Litres/Hr

Type of cabins

5 (3 x Double, 2 x Convertible)