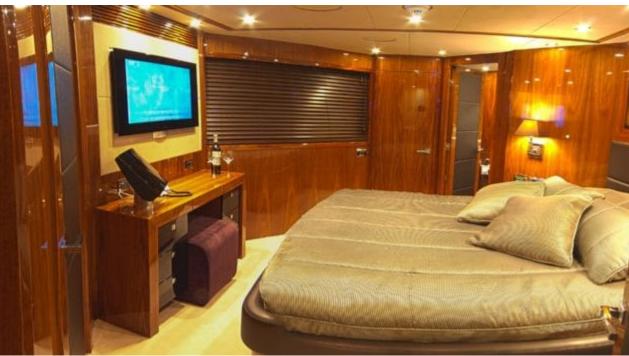

#### M/Y CASSIOPEIA











Air Conditioning

Kayaks x 2

Seadoo

diving)

Seascooter (for

anchor

Stabilisers at

underway





















### **EXTERIOR DESIGN**





























# INTERIOR DESIGN

























# GALLERY LIFESTYLE













Features







Specifications

Features

#### Specifications



Summer low rate per week 80 000 €



Summer high rate per week 90 000 €



Winter low rate per week 70 000 €



Winter high rate per week 75 000 €



Builder Sunseeker



Year built 2009



Year refit 2013



Length 34 m



**Guests Cruising** 11



**Cabins** 

Winter Cruising Area(s) East Mediterranean

Max speed

Summer Cruising Area(s) East Mediterranean

Crew

24 knots

Cruising speed 18 knots

Fuel consumption 400 Litres/Hr

Type of cabins

5 (3 x Double, 2 x Convertible)