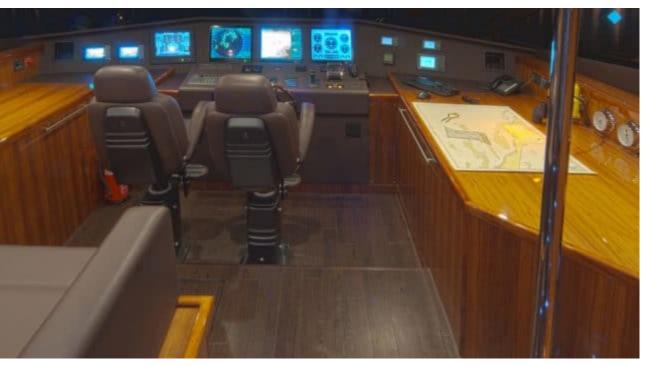

#### M/Y CASSIOPEIA











Air Conditioning

Kayaks x 2

Seadoo

diving)

Seascooter (for

anchor

Stabilisers at

underway





















### **EXTERIOR DESIGN**





























# INTERIOR DESIGN

























# GALLERY LIFESTYLE













Features







Specifications

Features

#### Specifications



Summer low rate per week 80 000 €



Summer high rate per week 90 000 €



Winter low rate per week 70 000 €



Winter high rate per week 75 000 €



Builder Sunseeker



Year built 2009



Year refit 2013



Length 34 m



**Guests Cruising** 11



**Cabins** 

Winter Cruising Area(s) East Mediterranean

Max speed

Summer Cruising Area(s) East Mediterranean

Crew

24 knots

Cruising speed 18 knots

Fuel consumption 400 Litres/Hr

Type of cabins

5 (3 x Double, 2 x Convertible)