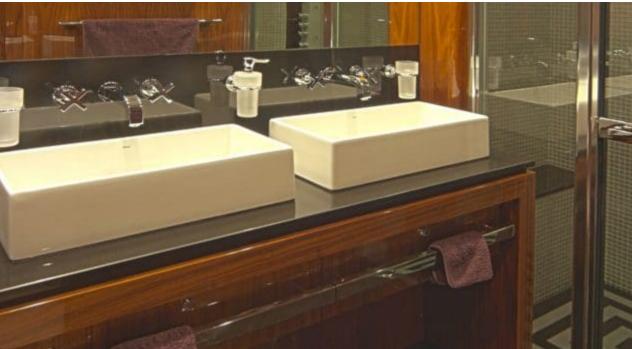

#### M/Y CASSIOPEIA











Air Conditioning

Kayaks x 2

Seadoo

diving)

Seascooter (for

anchor

Stabilisers at

underway





















### **EXTERIOR DESIGN**





























# INTERIOR DESIGN

























# GALLERY LIFESTYLE













Features







Specifications

Features

#### Specifications



Summer low rate per week 80 000 €



Summer high rate per week 90 000 €



Winter low rate per week 70 000 €



Winter high rate per week 75 000 €



Builder Sunseeker



Year built 2009



Year refit 2013



Length 34 m



**Guests Cruising** 11



**Cabins** 

Winter Cruising Area(s) East Mediterranean

Max speed

Summer Cruising Area(s) East Mediterranean

Crew

24 knots

Cruising speed 18 knots

Fuel consumption 400 Litres/Hr

Type of cabins

5 (3 x Double, 2 x Convertible)