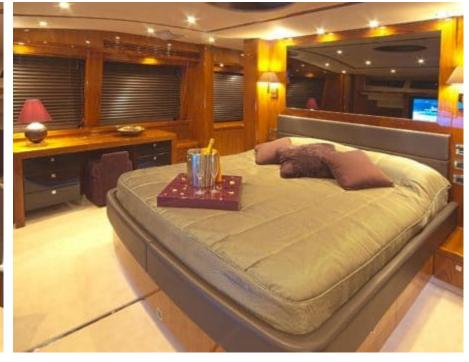

#### M/Y CASSIOPEIA











Air Conditioning

Kayaks x 2

Seadoo

diving)

Seascooter (for

anchor

Stabilisers at

underway





















### **EXTERIOR DESIGN**





























# INTERIOR DESIGN

























# GALLERY LIFESTYLE













Features







Specifications

Features

#### Specifications



Summer low rate per week 80 000 €



Summer high rate per week 90 000 €



Winter low rate per week 70 000 €



Winter high rate per week 75 000 €



Builder Sunseeker



Year built 2009



Year refit 2013



Length 34 m



**Guests Cruising** 11



**Cabins** 

Winter Cruising Area(s) East Mediterranean

Max speed

Summer Cruising Area(s) East Mediterranean

Crew

24 knots

Cruising speed 18 knots

Fuel consumption 400 Litres/Hr

Type of cabins

5 (3 x Double, 2 x Convertible)