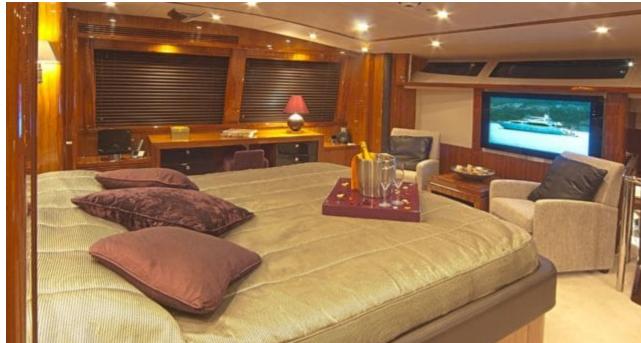

#### M/Y CASSIOPEIA











Air Conditioning

Kayaks x 2

Seadoo

diving)

Seascooter (for

anchor

Stabilisers at

underway





















### **EXTERIOR DESIGN**





























# INTERIOR DESIGN

























# GALLERY LIFESTYLE













Features







Specifications

Features

#### Specifications



Summer low rate per week 80 000 €



Summer high rate per week 90 000 €



Winter low rate per week 70 000 €



Winter high rate per week 75 000 €



Builder Sunseeker



Year built 2009



Year refit 2013



Length 34 m



**Guests Cruising** 11



**Cabins** 

Winter Cruising Area(s) East Mediterranean

Max speed

Summer Cruising Area(s) East Mediterranean

Crew

24 knots

Cruising speed 18 knots

Fuel consumption 400 Litres/Hr

Type of cabins

5 (3 x Double, 2 x Convertible)