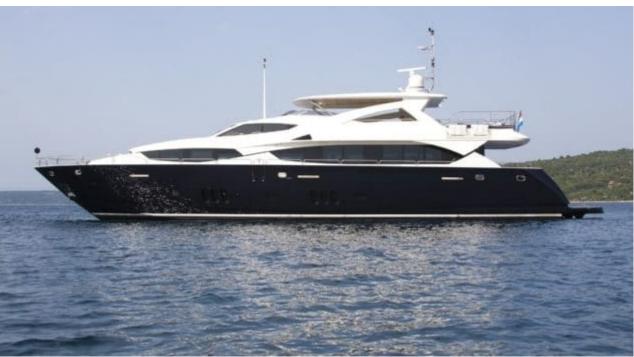

#### M/Y CASSIOPEIA











Air Conditioning

Kayaks x 2

Seadoo

diving)

Seascooter (for

anchor

Stabilisers at

underway





















### **EXTERIOR DESIGN**





























# INTERIOR DESIGN

























# GALLERY LIFESTYLE













Features







Specifications

Features

#### Specifications



Summer low rate per week 80 000 €



Summer high rate per week 90 000 €



Winter low rate per week 70 000 €



Winter high rate per week 75 000 €



Builder Sunseeker



Year built 2009



Year refit 2013



Length 34 m



**Guests Cruising** 11



**Cabins** 

Winter Cruising Area(s) East Mediterranean

Max speed

Summer Cruising Area(s) East Mediterranean

Crew

24 knots

Cruising speed 18 knots

Fuel consumption 400 Litres/Hr

Type of cabins

5 (3 x Double, 2 x Convertible)