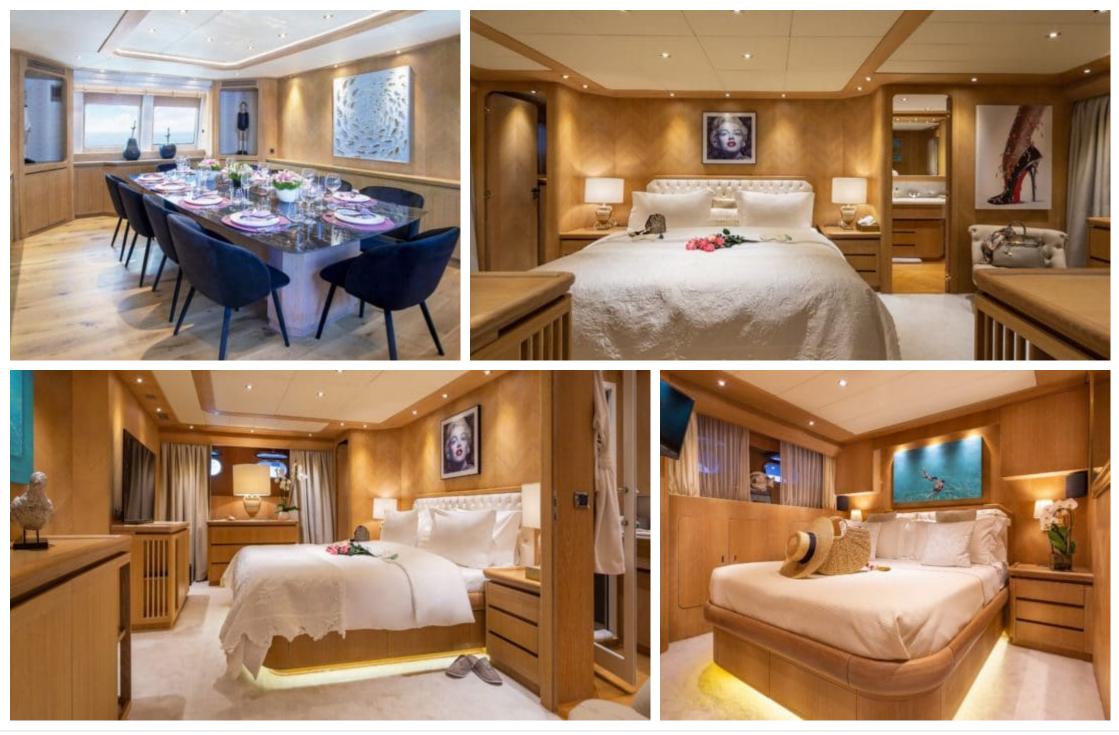

Crew **8** 



#### M/Y PANDION



Waterskis







## EXTERIOR DESIGN









# **INTERIOR DESIGN**













### GALLERY LIFESTYLE









# Specifications

| Summer low rate per week<br>63 000 €             |                       |  |                      | €                                             | Summer high rate per week<br>72 000 € |                                 |                    |             |
|--------------------------------------------------|-----------------------|--|----------------------|-----------------------------------------------|---------------------------------------|---------------------------------|--------------------|-------------|
| € Winter low rate<br>58 000 €                    |                       |  | €                    | Winter high rate per week<br>63 000 €         |                                       |