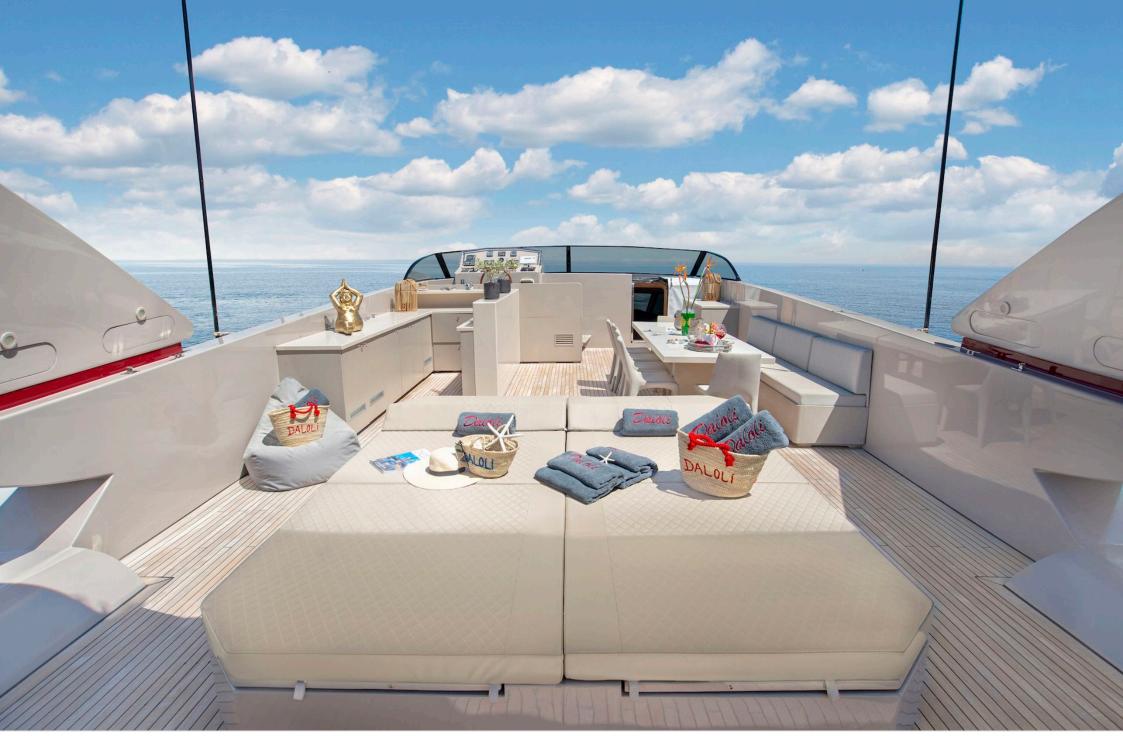

Crew **8** 



#### M/Y PANDION



Waterskis







## EXTERIOR DESIGN









# **INTERIOR DESIGN**













### GALLERY LIFESTYLE









# Specifications

| Summer low rate per week<br>63 000 €             |                       |  |                      | €                                             | Summer high rate per week<br>72 000 € |                                 |                    |             |
|--------------------------------------------------|-----------------------|--|----------------------|-----------------------------------------------|---------------------------------------|---------------------------------|--------------------|-------------|
| € Winter low rate<br>58 000 €                    |                       |  | €                    | Winter high rate per week<br>63 000 €         |                                       |                                 |                    |