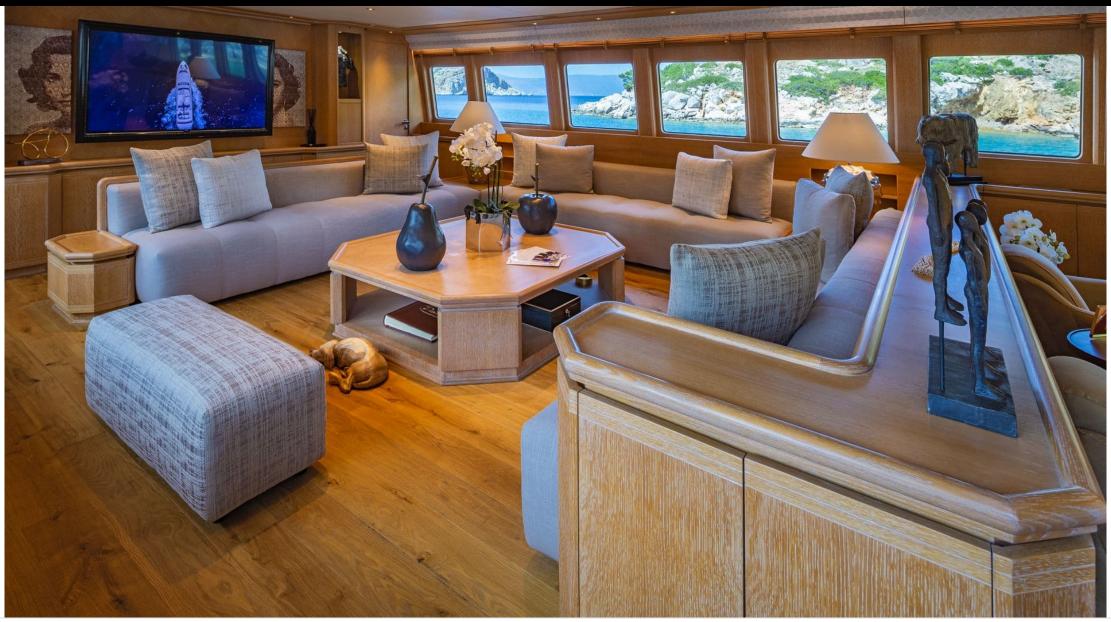

Crew **8** 



#### M/Y PANDION



Waterskis







## EXTERIOR DESIGN









# **INTERIOR DESIGN**













### GALLERY LIFESTYLE









# Specifications

| Summer low rate per week<br>63 000 €             |                       |  |                      | €                                             | Summer high rate per week<br>72 000 € |                                 |                    |             |
|--------------------------------------------------|-----------------------|--|----------------------|-----------------------------------------------|---------------------------------------|---------------------------------|--------------------|-------------|
| € Winter low rate<br>58 000 €                    |                       |  | €                    | Winter high rate per week<br>63 000 €         |                                       |