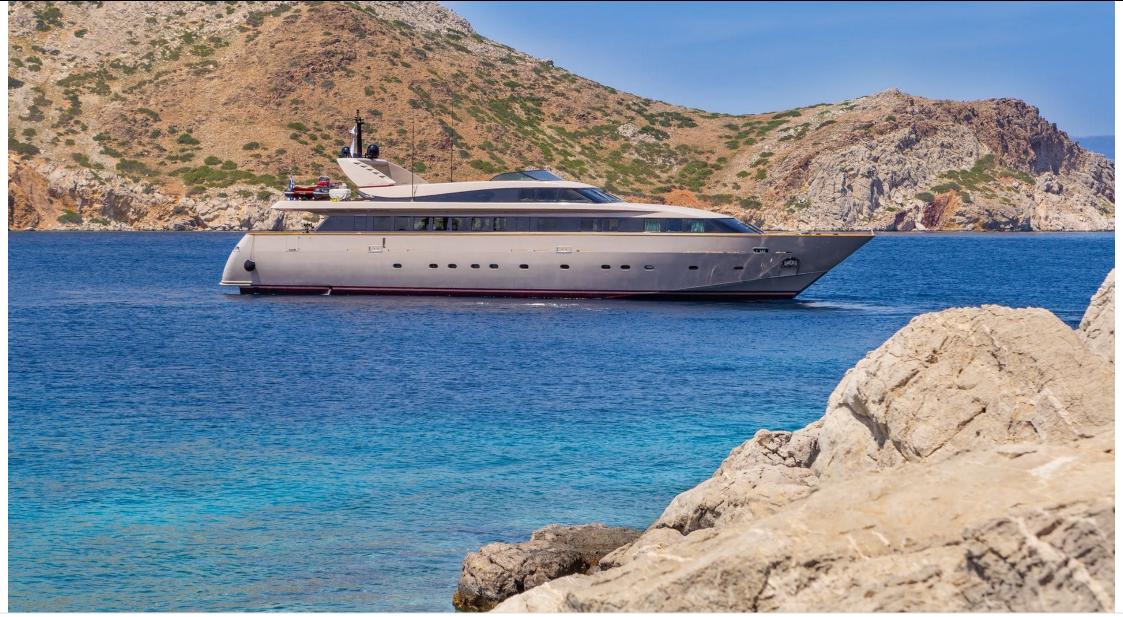

Crew **8** 



#### M/Y PANDION



Waterskis







## EXTERIOR DESIGN









# **INTERIOR DESIGN**













### GALLERY LIFESTYLE









# Specifications

| Summer low rate per week<br>63 000 €             |                       |  |                      | €                                             | Summer high rate per week<br>72 000 € |                                 |                    |             |
|--------------------------------------------------|-----------------------|--|----------------------|-----------------------------------------------|---------------------------------------|---------------------------------|--------------------|-------------|
| € Winter low rate<br>58 000 €                    |                       |  | €                    | Winter high rate per week<br>63 000 €         |