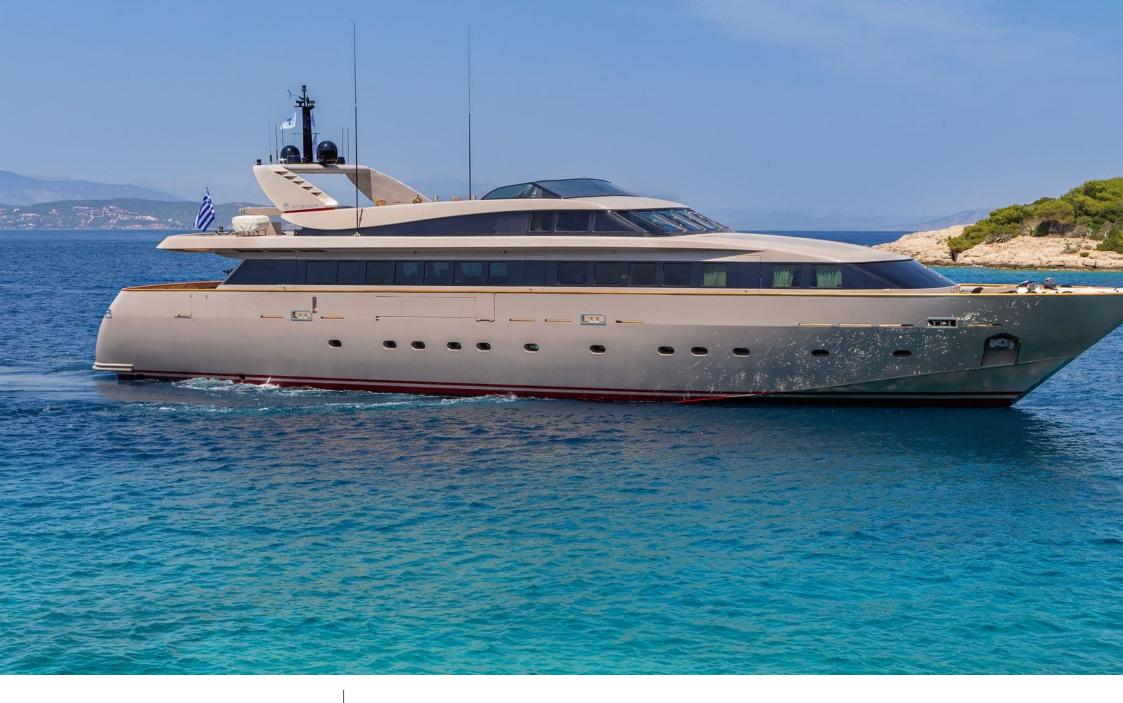

Crew **8** 



#### M/Y PANDION



Waterskis







## EXTERIOR DESIGN









# **INTERIOR DESIGN**













### GALLERY LIFESTYLE









# Specifications

| Summer low rate per week<br>63 000 €             |                       |  |                      | €                                             | Summer high rate per week<br>72 000 € |                                 |                    |             |
|--------------------------------------------------|-----------------------|--|----------------------|-----------------------------------------------|---------------------------------------|---------------------------------|--------------------|-------------|
| € Winter low rate<br>58 000 €                    |                       |  | €                    | W