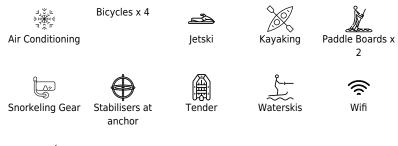

### Specifications

| Summer low ra<br>45 000 €                      | E Summer low rate per week<br>45 000 € |  |                      | €                                             | Summer high rate per week<br>49 000 € |                             |                    |             |
|------------------------------------------------|----------------------------------------|--|----------------------|-----------------------------------------------|---------------------------------------|-----------------------------|--------------------|-------------|
| Winter low rate per week<br>45 000 €           |                                        |  |                      | €                                             | Winter high rate per week<br>45 000 € |                             |                    |             |
| Builder<br>Ferretti                            |                                        |  | Year buil<br>2006    | lt                                            |                                       |                             | Year refit<br>2016 |             |
| Length<br>27 m                                 |                                        |  |                      |                                               | Guests C<br>10                        | ruising                     |                    | Cabins<br>4 |
| Winter Cruising Area(s)<br>East Mediterranean  |                                        |  |                      | Summer Cruising Area(s)<br>East Mediterranean |                                       |                             |                    |             |
| Crew<br>5                                      | Max speed<br>31 knots                  |  | Cruising<br>22 knots | •                                             |                                       | el consumption<br>Litres/Hr |                    |             |
| Type of cabins<br>4 (2 x Double, 2 x Twin, 1 x | Convertible)                           |  |                      |                                               |                                       |                             |                    |             |