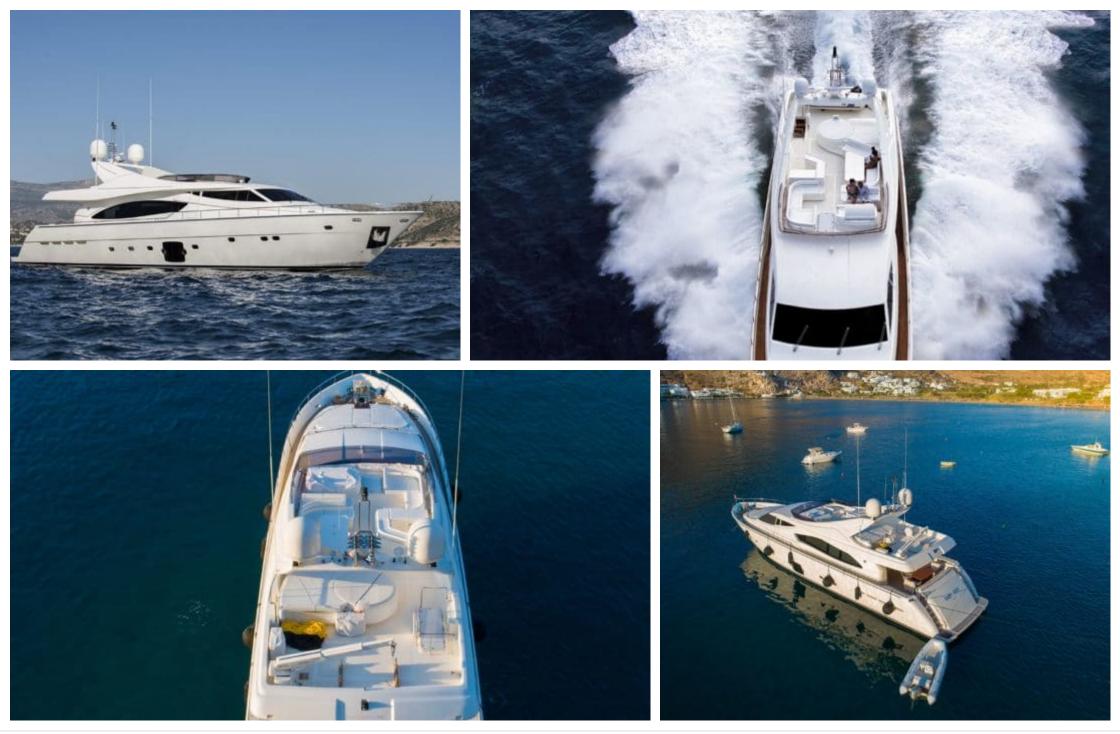

Cabins **4** 

Crew **5** 



#### M/Y DAY OFF











#### EXTERIOR DESIGN





















## INTERIOR DESIGN





Interior design Exterior design Gallery lifestyle Specifications Features

















# GALLERY LIFESTYLE





Interior design Exterior design Gallery lifestyle Specifications Features









### Specifications

| Summer low ra<br>45 000 €                      | E Summer low rate per week<br>45 000 € |  |                      | €                                             | Summer high rate per week<br>49 000 € |                             |                    |             |
|------------------------------------------------|----------------------------------------|--|----------------------|-----------------------------------------------|---------------------------------------|-----------------------------|--------------------|-------------|