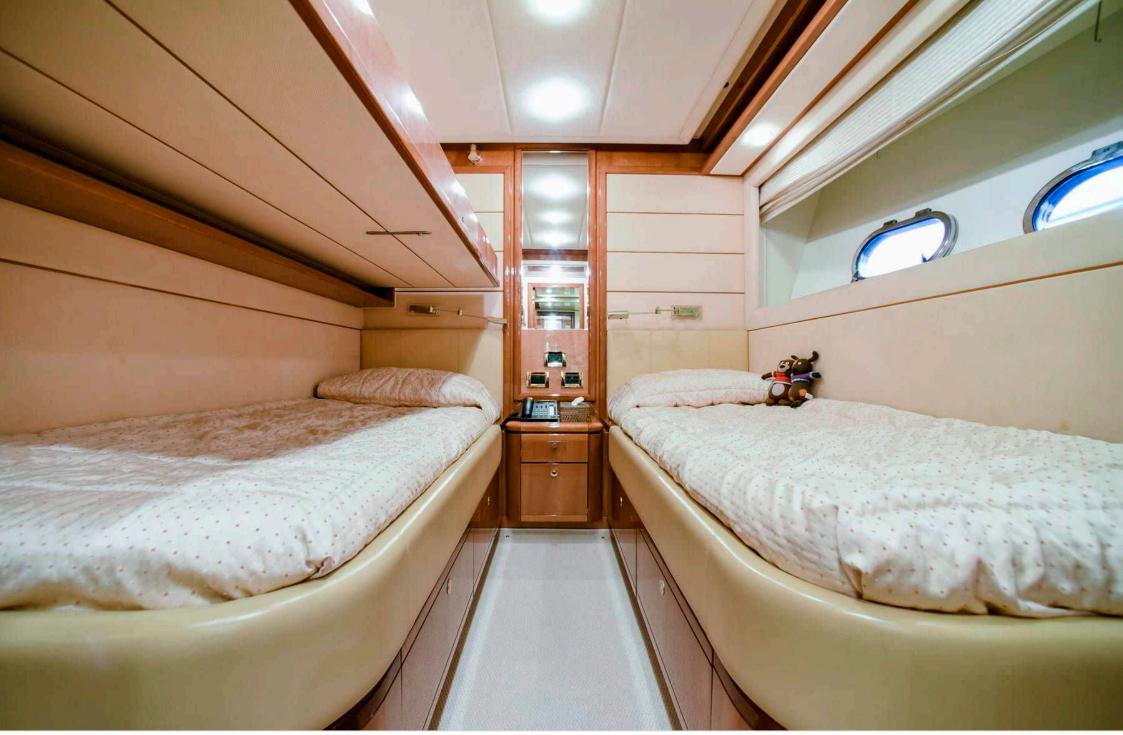

## INTERIOR DESIGN

Interior design Exterior design Gallery lifestyle Specifications Features

### Specifications

| Summer low ra<br>45 000 €                      | E Summer low rate per week<br>45 000 € |  |                      | €                                             | Summer high rate per week<br>49 000 € |                             |                    |             |
|------------------------------------------------|----------------------------------------|--|----------------------|-----------------------------------------------|---------------------------------------|-----------------------------|--------------------|-------------|
| Winter low rate per week<br>45 000 €           |                                        |  |                      | €                                             | Winter high rate per week<br>45 000 € |                             |                    |             |
| Builder<br>Ferretti                            |                                        |  | Year buil<br>2006    | lt                                            |                                       |                             | Year refit<br>2016 |             |
| Length<br>27 m                                 |                                        |  |                      |                                               | Guests C<br>10                        | ruising                     |                    | Cabins<br>4 |
| Winter Cruising Area(s)<br>East Mediterranean  |                                        |  |                      | Summer Cruising Area(s)<br>East Mediterranean |                                       |                             |                    |             |
| Crew<br>5                                      | Max speed<br>31 knots                  |  | Cruising<br>22 knots | •                                             |                                       | el consumption<br>Litres/Hr |                    |             |
| Type of cabins<br>4 (2 x Double, 2 x Twin, 1 x | Convertible)                           |  |                      |                                               |                                       |                             |                    |             |