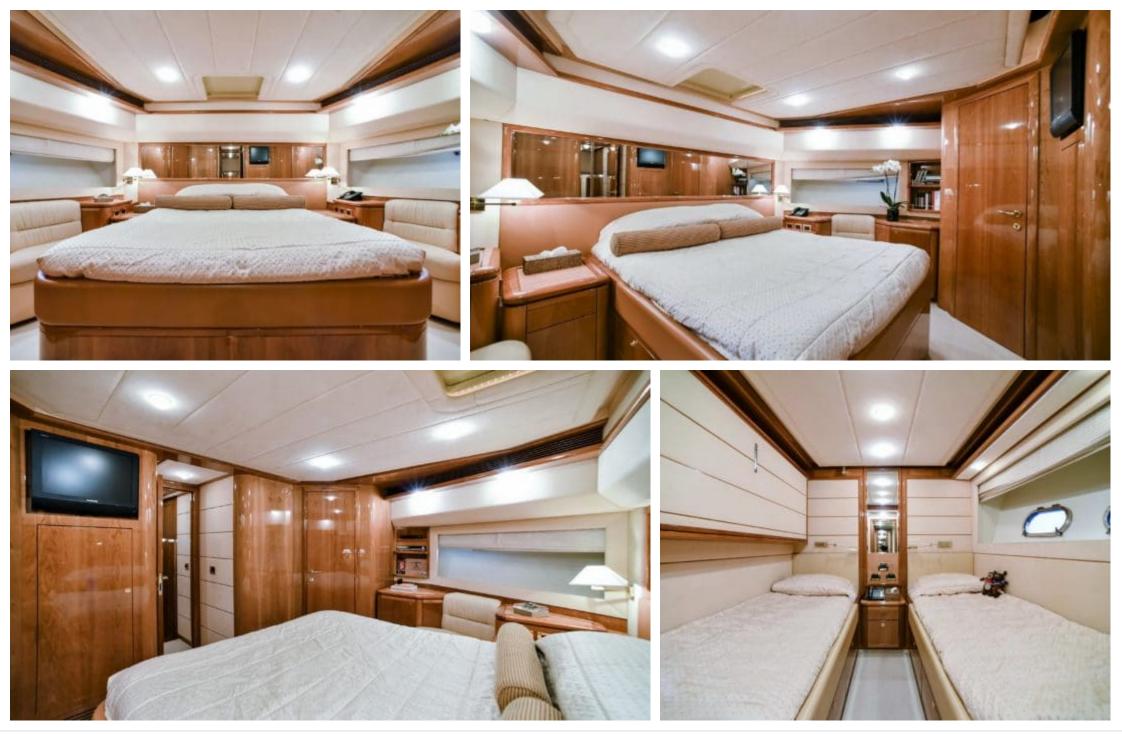

## INTERIOR DESIGN

Interior design Exterior design Gallery lifestyle Specifications Features

### Specifications

| Summer low ra<br>45 000 €                      | E Summer low rate per week<br>45 000 € |  |                      | €                                             | Summer high rate per week<br>49 000 € |                             |                    |             |
|------------------------------------------------|----------------------------------------|--|----------------------|-----------------------------------------------|---------------------------------------|-----------------------------|--------------------|-------------|
| Winter low rate per week<br>45 000 €           |                                        |  |                      | €                                             | Winter high rate per week<br>45 000 € |                             |                    |             |
| Builder<br>Ferretti                            |                                        |  | Year buil<br>2006    | lt                                            |                                       |                             | Year refit<br>2016 |             |
| Length<br>27 m                                 |                                        |  |                      |                                               | Guests C<br>10                        | ruising                     |                    | Cabins<br>4 |
| Winter Cruising Area(s)<br>East Mediterranean  |                                        |  |                      | Summer Cruising Area(s)<br>East Mediterranean |                                       |                             |                    |             |
| Crew<br>5                                      | Max speed<br>31 knots                  |  | Cruising<br>22 knots | •                                             |                                       | el consumption<br>Litres/Hr |                    |             |
| Type of cabins<br>4 (2 x Double, 2 x Twin, 1 x | Convertible)                           |  |                      |                                               |                                       |                             |                    |             |