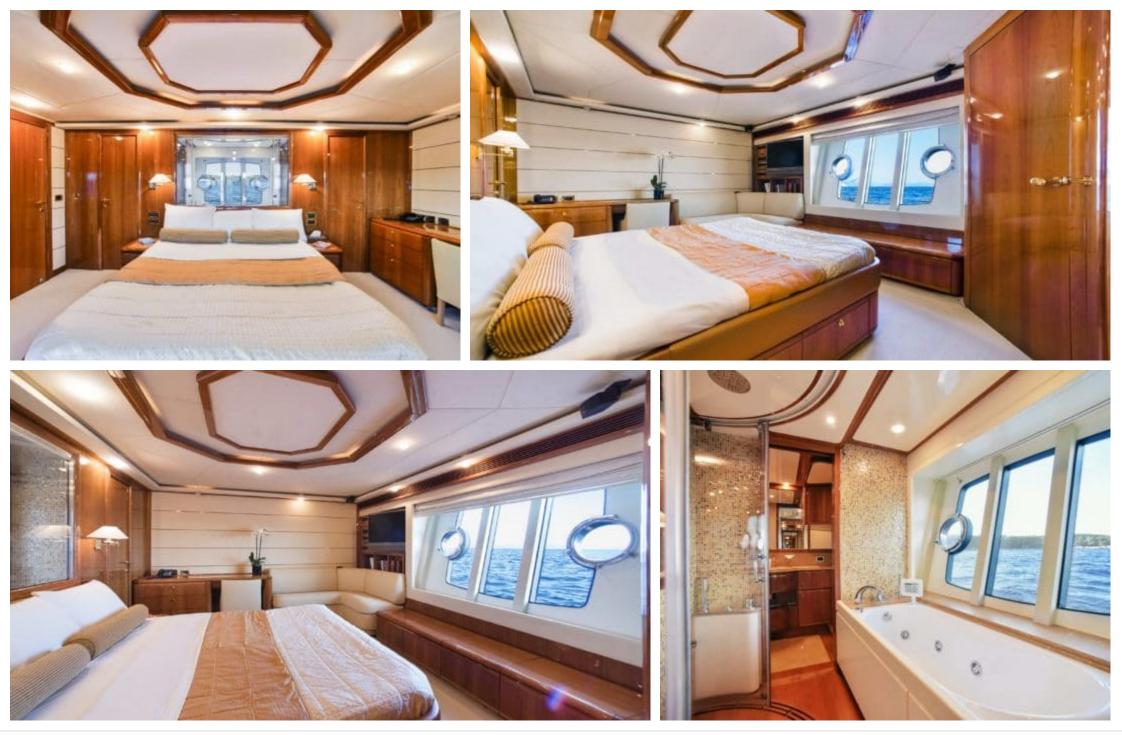

## INTERIOR DESIGN

Interior design Exterior design Gallery lifestyle Specifications Features

### Specifications

| Summer low ra<br>45 000 €                      | E Summer low rate per week<br>45 000 € |  |                      | €                                             | Summer high rate per week<br>49 000 € |                             |                    |             |
|------------------------------------------------|----------------------------------------|--|----------------------|-----------------------------------------------|---------------------------------------|-----------------------------|--------------------|-------------|
| Winter low rate per week<br>45 000 €           |                                        |  |                      | €                                             | Winter high rate per week<br>45 000 € |                             |                    |             |
| Builder<br>Ferretti                            |                                        |  | Year buil<br>2006    | lt                                            |                                       |                             | Year refit<br>2016 |             |
| Length<br>27 m                                 |                                        |  |                      |                                               | Guests C<br>10                        | ruising                     |                    | Cabins<br>4 |
| Winter Cruising Area(s)<br>East Mediterranean  |                                        |  |                      | Summer Cruising Area(s)<br>East Mediterranean |                                       |                             |                    |             |
| Crew<br>5                                      | Max speed<br>31 knots                  |  | Cruising<br>22 knots | •                                             |                                       | el consumption<br>Litres/Hr |                    |             |
| Type of cabins<br>4 (2 x Double, 2 x Twin, 1 x | Convertible)                           |  |                      |                                               |                                       |                             |                    |             |