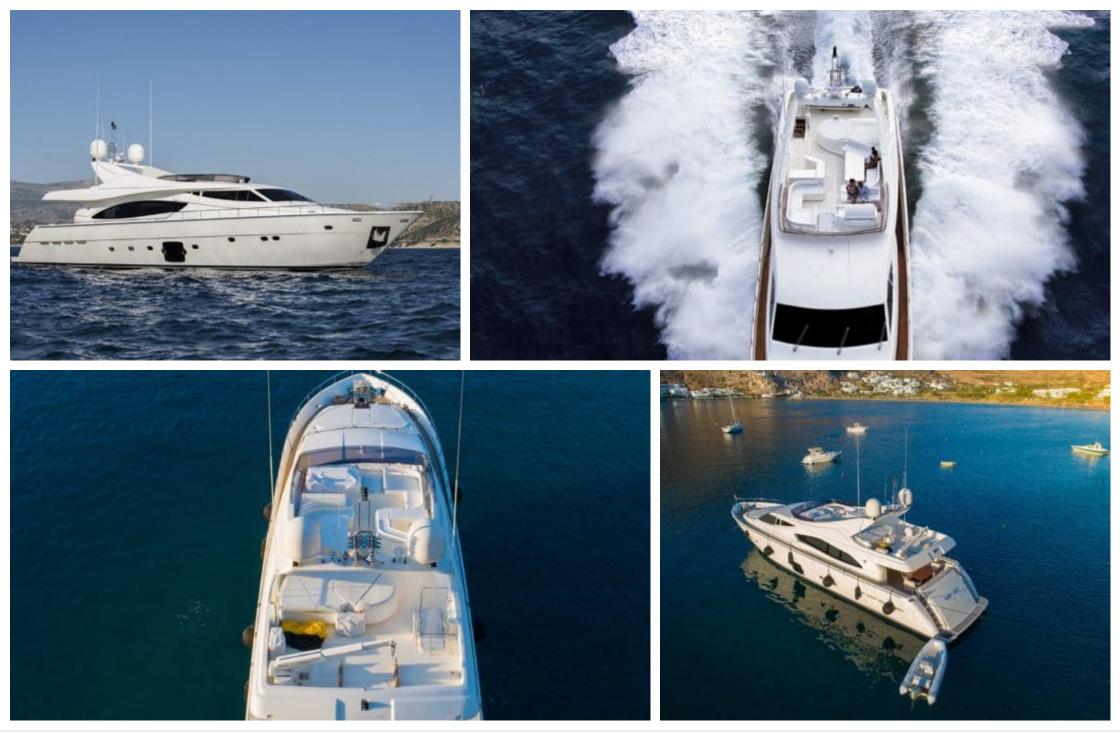

Cabins **4** 

Crew **5** 



#### M/Y DAY OFF











#### EXTERIOR DESIGN





















## INTERIOR DESIGN





Interior design Exterior design Gallery lifestyle Specifications Features

















# GALLERY LIFESTYLE





Interior design Exterior design Gallery lifestyle Specifications Features









## Specifications

| Summer low r<br>40 000 €                       | Summer low rate per week<br>40 000 € |  |                      | €                                             | Summer high rate per week<br>45 000 € |         |                             |             |
|------------------------------------------------|--------------------------------------|--|----------------------|-----------------------------------------------|---------------------------------------|---------|-----------------------------|-------------|
| Winter low rat<br>38 000