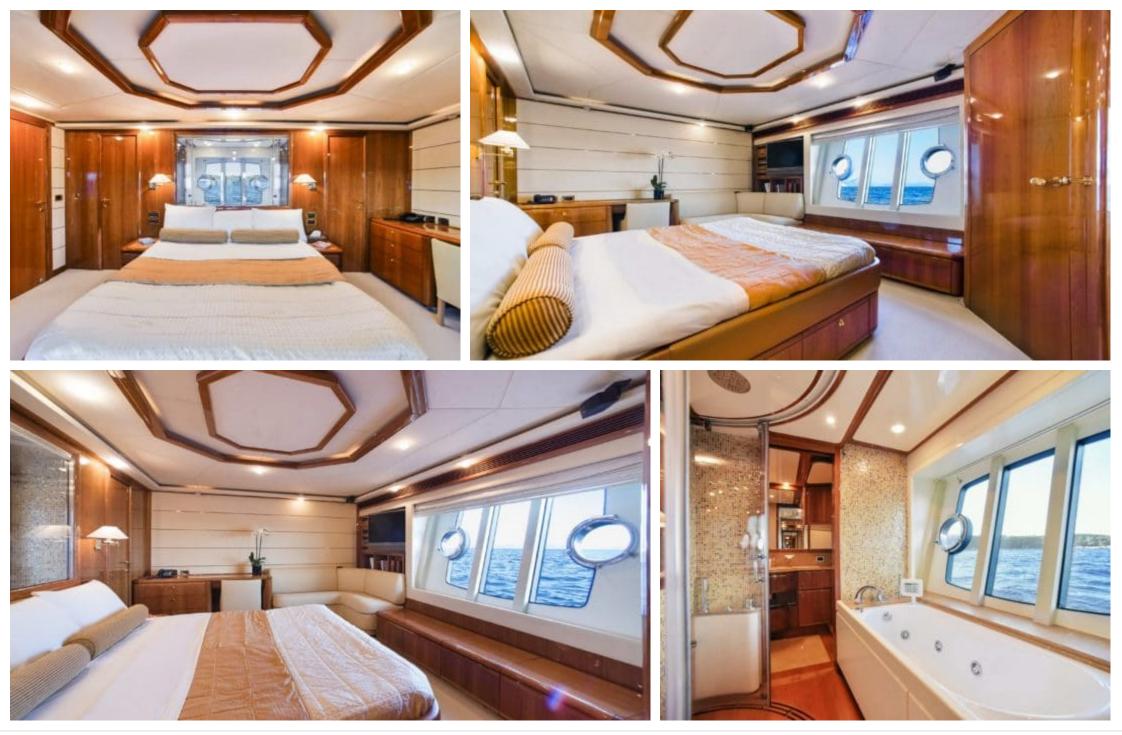

## INTERIOR DESIGN

Interior design Exterior design Gallery lifestyle Specifications Features

## Specifications

| Summer low r<br>40 000 €                       | Summer low rate per week<br>40 000 € |  |                      | €                                             | Summer high rate per week<br>45 000 € |         |                             |             |
|------------------------------------------------|--------------------------------------|--|----------------------|-----------------------------------------------|---------------------------------------|---------|-----------------------------|-------------|
| Winter low rat<br>38 000 €                     | Winter low rate per week<br>38 000 € |  |                      |                                               | Winter high rate per week<br>38 000€  |         |                             |             |
| Builder<br>Ferretti                            |                                      |  | Year buil<br>2006    | t                                             |                                       |         | Year refit<br>2016          |             |
| Length<br>27 m                                 |                                      |  |                      |                                               | Guests C<br>10                        | ruising |                             | Cabins<br>4 |
| Winter Cruising Area(s)<br>East Mediterranean  |                                      |  |                      | Summer Cruising Area(s)<br>East Mediterranean |                                       |         |                             |             |
| Crew<br>5                                      | Max speed<br>31 knots                |  | Cruising<br>22 knots | speed                                         | -                                     |         | el consumption<br>Litres/Hr |             |
| Type of cabins<br>4 (2 x Double, 2 x Twin, 1 x | convertible)                         |  |                      |                                               |                                       |         |                             |             |