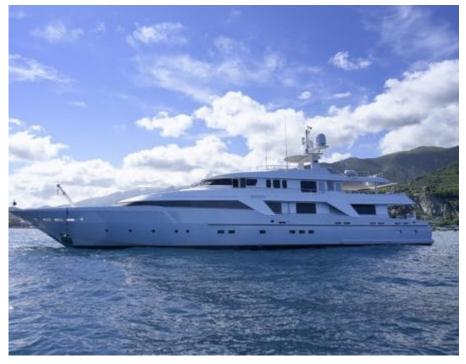

#### M/Y DEEP BLUE $\parallel$







Cabins **5** 



#### M/Y DEEP BLUE II









# EXTERIOR DESIGN









## **INTERIOR DESIGN**





















# GALLERY LIFESTYLE





## Specifications

| Summer low 1<br>140 000 €                      | Summer low rate per week<br>140 000 € |  |                      | €                                             | Summer high rate per week<br>155 000 € |         |                            |             |
|------------------------------------------------|---------------------------------------|--|----------------------|-----------------------------------------------|----------------------------------------|---------|----------------------------|-------------|
| Winter low rate<br>140 000 €                   |                                       |  |                      | Winter high rate per week<br>155 000 €