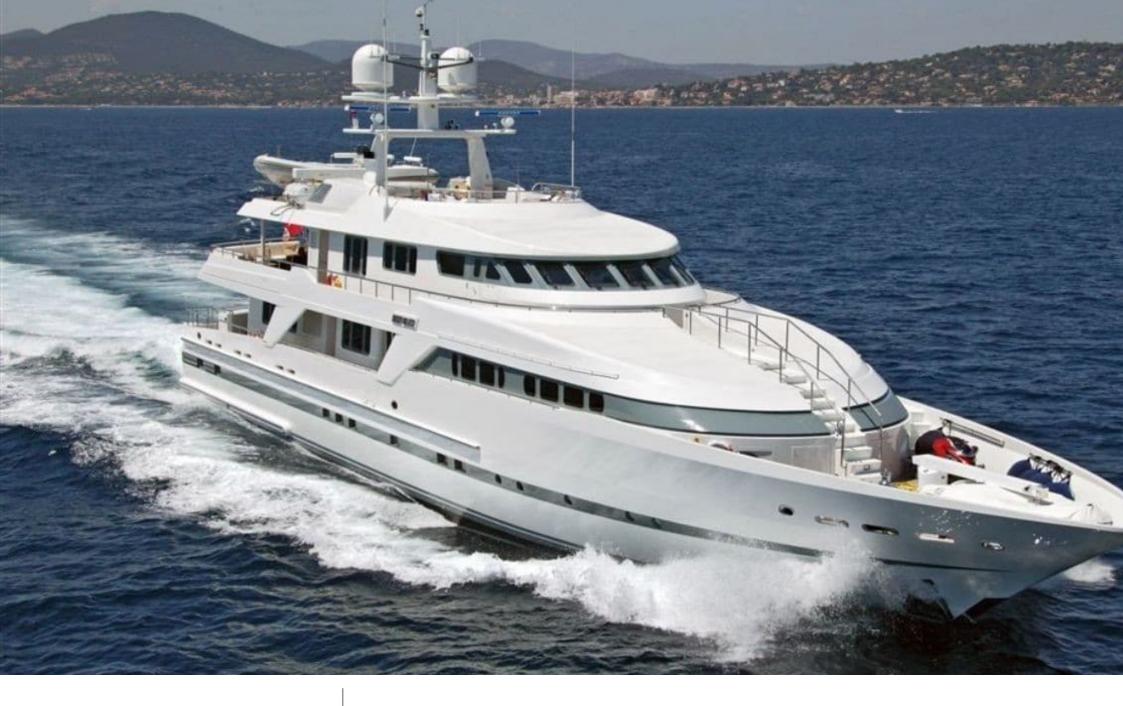

#### M/Y DEEP BLUE $\parallel$







Cabins **5** 



#### M/Y DEEP BLUE II









# EXTERIOR DESIGN









## **INTERIOR DESIGN**





















# GALLERY LIFESTYLE





## Specifications

| Summer low 1<br>140 000 €                      | Summer low rate per week<br>140 000 € |  |                      | €                                             | Summer high rate per week<br>155 000 € |         |                            |             |
|------------------------------------------------|---------------------------------------|--|----------------------|-----------------------------------------------|----------------------------------------|---------|----------------------------|-------------|
| Winter low rate<br>140 000 €                   |