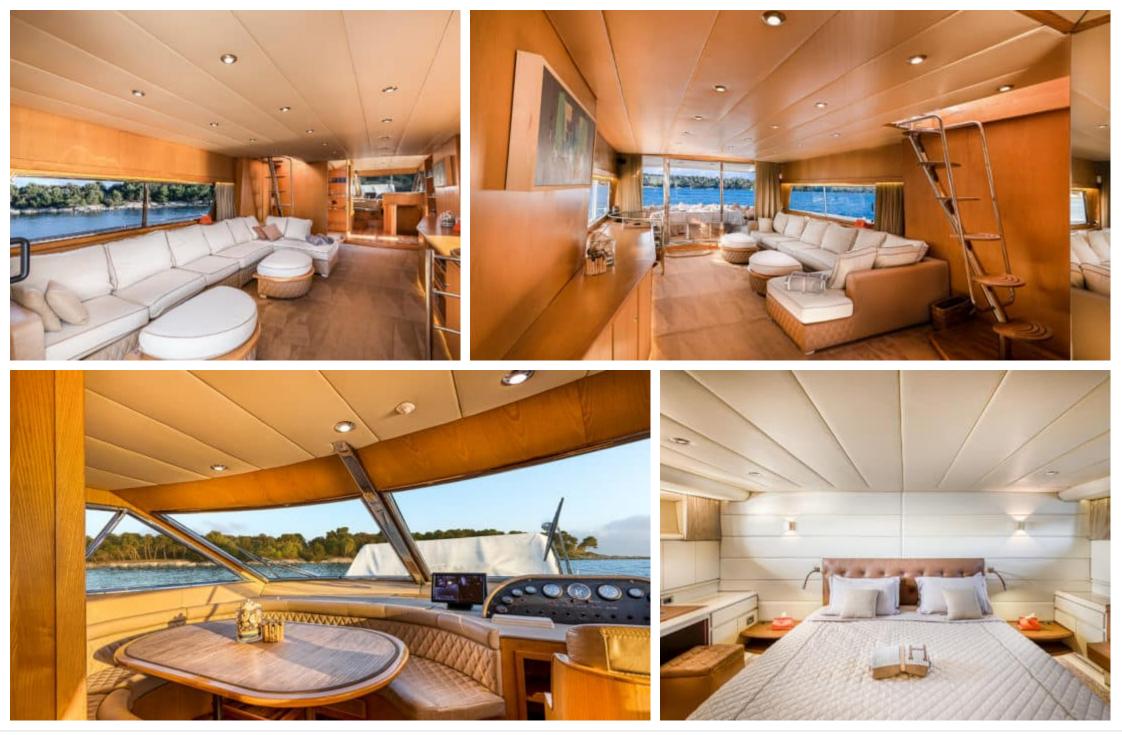

Crew **2** 



#### M/Y DIAMS







### EXTERIOR DESIGN

























# INTERIOR DESIGN





















## GALLERY LIFESTYLE













### Specifications

| (€) Low rate pe<br>4 800 €                    | r day                                  |  |                        | €                                             | High rate per day<br>4 800 €      |                                 |             |  |
|-----------------------------------------------|----------------------------------------|--|------------------------|-----------------------------------------------|-----------------------------------|---------------------------------|-------------|--|
| Summer lov<br>28 500 €                        | v rate per week                        |  |                        | €                                             | Summer high rate<br>28 500 €      | per week