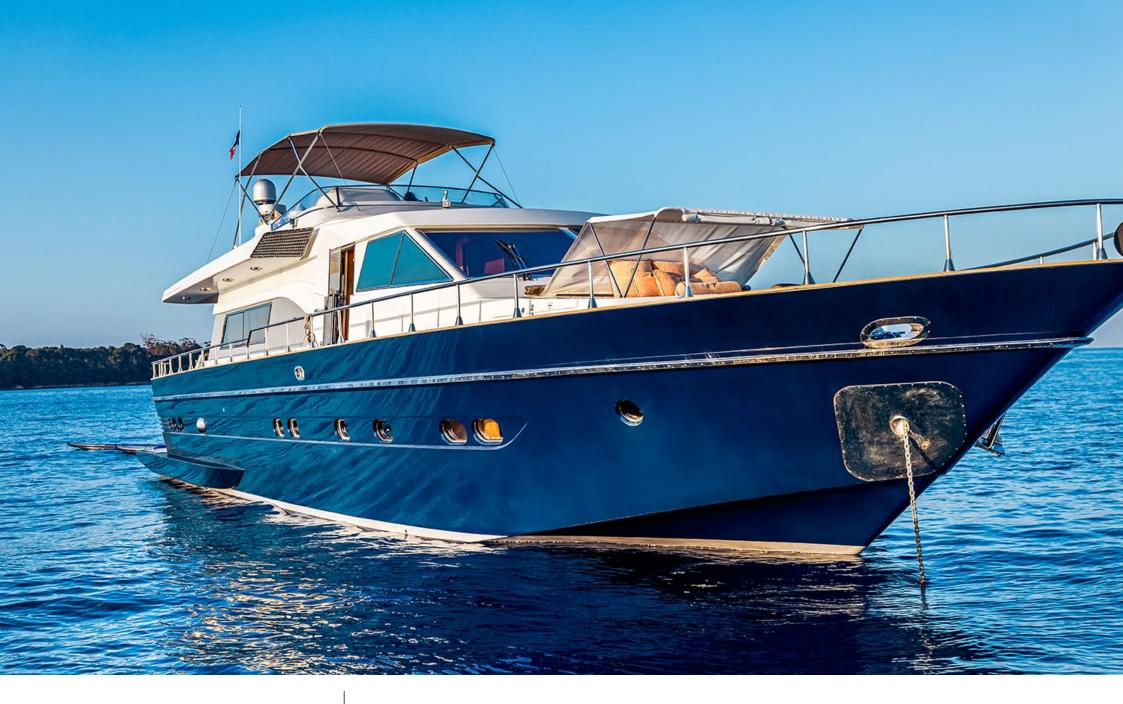

### EXTERIOR DESIGN

### Specifications

| (€) Low rate pe<br>4 800 €                    | r day                                  |  |                        | €                                             | High rate per day<br>4 800 €      |                                 |             |  |
|-----------------------------------------------|----------------------------------------|--|------------------------|-----------------------------------------------|-----------------------------------|---------------------------------|-------------|--|
| Summer lov<br>28 500 €                        | v rate per week                        |  |                        | €                                             | Summer high rate<br>28 500 €      | per week                        |             |  |
| € Winter low 28 500 €                         | ) Winter low rate per week<br>28 500 € |  |                        | €                                             | Winter high rate p<br>28 500 €    | nter high rate per week<br>500€ |             |  |
| Builder<br>Astondoa                           |                                        |  | Year buil              | t                                             |                                   | Year refit<br>2023              | :           |  |
| Length<br>21.20 m                             |                                        |  |                        |                                               | Guests Cruising                   |                                 | Cabins<br>4 |  |
| Winter Cruising Area(s)<br>West Mediterranean |                                        |  |                        | Summer Cruising Area(s)<br>West Mediterranean |                                   |                                 |             |  |
| Crew Max speed<br>2 17 knots                  |                                        |  | Cruising s<br>14 knots |                                               | Fuel consumption<br>200 Litres/Hr |                                 |             |  |
| Type of cabins<br>4 (4 x Double)              |                                        |  |                        |                                               |                                   |                                 |             |  |
|                                               |                                        |  |                        |                                               |                                   |                                 |             |  |