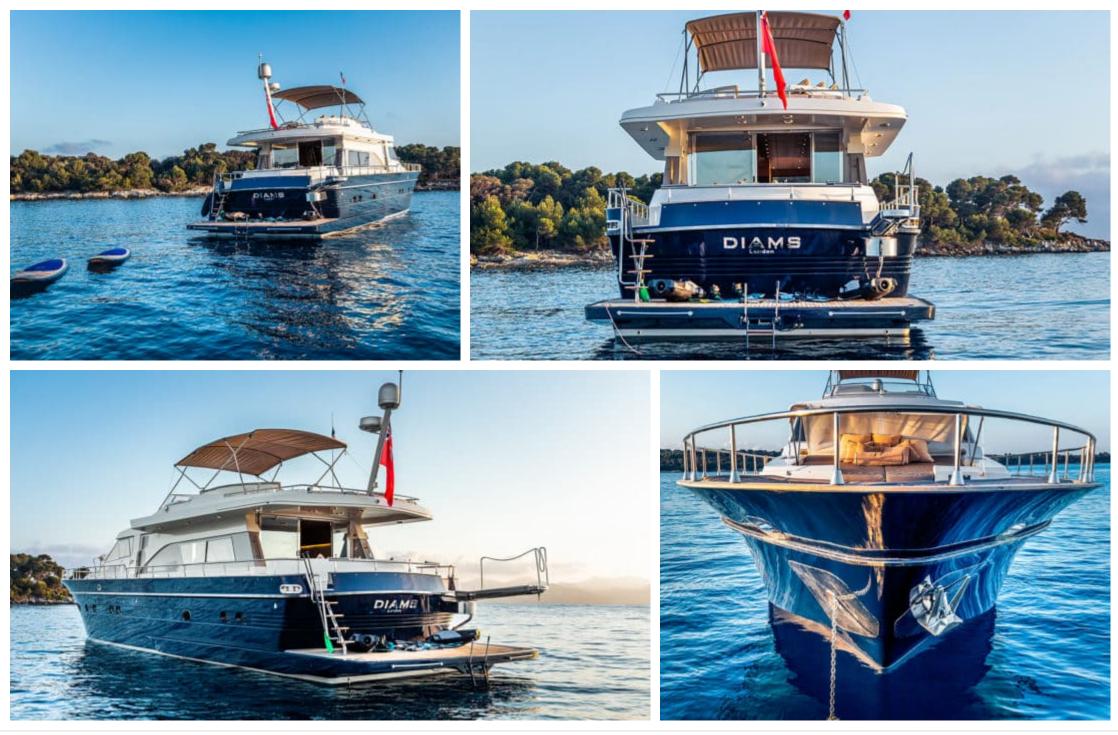

Crew **2** 



#### M/Y DIAMS







### EXTERIOR DESIGN

























# INTERIOR DESIGN





















## GALLERY LIFESTYLE













### Specifications

| (€) Low rate pe<br>4 800 €                    | r day                                  |  |                        | €                                             | High rate per day<br>4 800 €      |                                 |             |  |
|-----------------------------------------------|----------------------------------------|--|------------------------|-----------------------------------------------|-----------------------------------|---------------------------------|-------------|--|
| Summer lov<br>28 500 €                        | v rate per week                        |  |                        | €                                             | Summer high