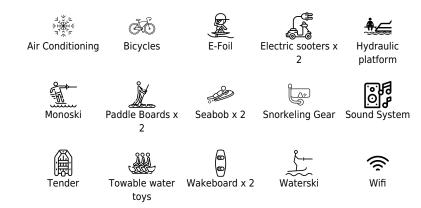

Crew **2** 



#### M/Y DIAMS







### EXTERIOR DESIGN

























# INTERIOR DESIGN





















## GALLERY LIFESTYLE













### Specifications

| (€) Low rate pe<br>4 800 €                    | r day                                  |  |                        | €                                             | High rate per day<br>4 800 €      |                                 |             |  |
|-----------------------------------------------|----------------------------------------|--|------------------------|-----------------------------------------------|-----------------------------------|---------------------------------|-------------|--|
| Summer lov<br>28 500 €                        | v rate per week                        |  |                        | €