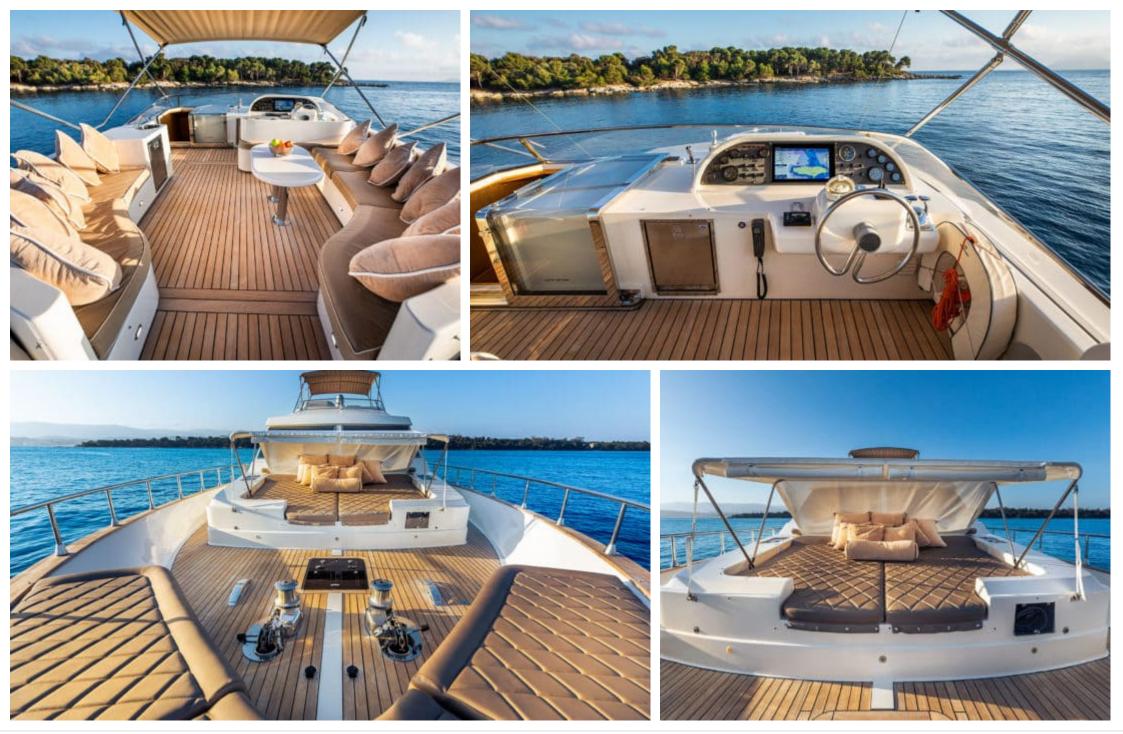

Crew **2** 



#### M/Y DIAMS







### EXTERIOR DESIGN

























# INTERIOR DESIGN





















## GALLERY LIFESTYLE













### Specifications

| (€) Low rate pe<br>4 800 €                    | r day                                  |  |                        | €                                             | High rate per day<br>4 800 €      |                                 |             |  |
|-----------------------------------------------|----------------------------------------|--|------------------------|-----------------------------------------------|-----------------------------------|---------------------------------|-------------|--|
| Summer lov<br>28 500 €                        | v rate per week                        |  |                        | €                                             | Summer high rate<br>