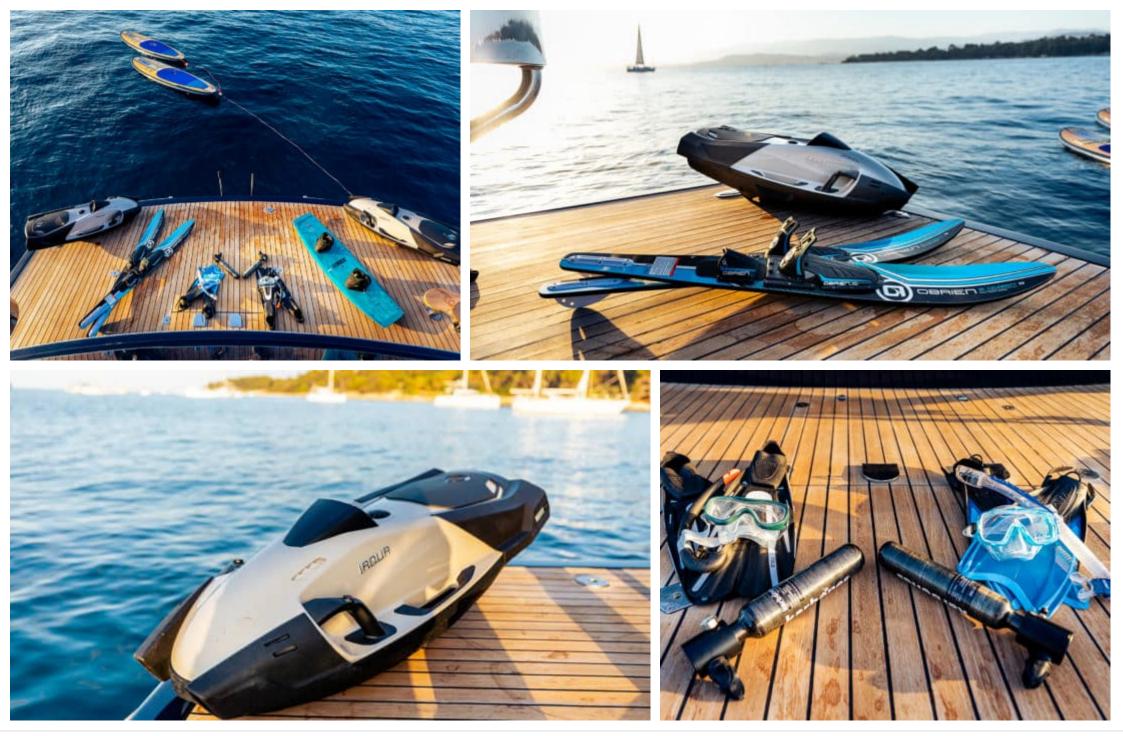

Crew **2** 



#### M/Y DIAMS







### EXTERIOR DESIGN

























# INTERIOR DESIGN





















## GALLERY LIFESTYLE













### Specifications

| (€) Low rate pe<br>4 800 €                    | r day                                  |  |                        | €                                             | High rate per day<br>4 800 €      |                                 |             |  |
|-----------------------------------------------|----------------------------------------|--|------------------------|-----------------------------------------------|-----------------------------------|---------------------------------|-------------|--|
| Summer lov<br>28 500 €                        | v rate per week                        |  |                        | €                                             | Summer high rate<br>28 500 €      | per week                        |             |  |
| € Winter