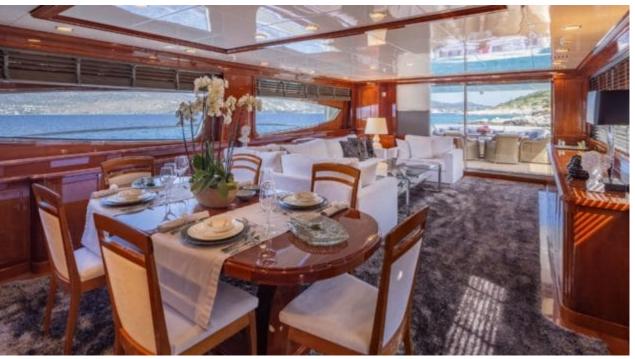

Cabins **5** 



Crew **6** 



### M/Y DIVINE











Air Conditioning Electric scooter Fishing Gear















Towable water toys









Specifications

**Features** 



# EXTERIOR DESIGN



































# INTERIOR DESIGN

























# GALLERY LIFESTYLE





















### Specifications



Summer low rate per week 50 000 €



Summer high rate per week





Winter low rate per week 45 000 €



Winter high rate per week

49 000 €



Builder Posillipo



Year built 2006



Year refit

2024



Length 30.2 m



Guests Cruising



Cabins

Winter Cruising Area(s)
East Mediterranean

Summer Cruising Area(s)
East Mediterranean

12

Crew 6

Max speed 29 knots Cruising speed 23 knots

Fuel consumption 600 Litres/Hr

Type of cabins

5 (3 x Double, 2 x Twin)