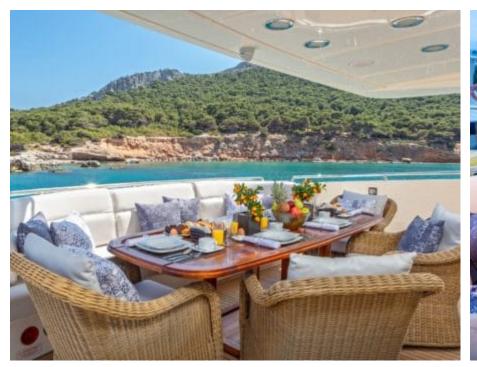

Cabins **5** 



Crew **6** 



### M/Y DIVINE











Air Conditioning Electric scooter Fishing Gear















Towable water toys









Specifications

**Features** 



# EXTERIOR DESIGN



































# INTERIOR DESIGN

























# GALLERY LIFESTYLE





















### Specifications



Summer low rate per week 50 000 €



Summer high rate per week





Winter low rate per week 45 000 €



Winter high rate per week

49 000 €



Builder Posillipo



Year built 2006



Year refit

2024



Length 30.2 m



Guests Cruising



Cabins

Winter Cruising Area(s)
East Mediterranean

Summer Cruising Area(s)
East Mediterranean

12

Crew 6

Max speed 29 knots Cruising speed 23 knots

Fuel consumption 600 Litres/Hr

Type of cabins

5 (3 x Double, 2 x Twin)