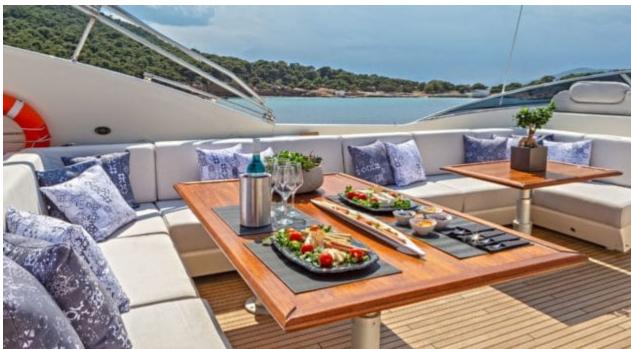

Cabins **5** 



Crew **6** 



### M/Y DIVINE











Air Conditioning Electric scooter Fishing Gear















Towable water toys









Specifications

**Features** 



# EXTERIOR DESIGN



































# INTERIOR DESIGN

























# GALLERY LIFESTYLE





















### Specifications



Summer low rate per week 50 000 €



Summer high rate per week





Winter low rate per week 45 000 €



Winter high rate per week

49 000 €



Builder Posillipo



Year built 2006



Year refit

2024



Length 30.2 m



Guests Cruising



Cabins

Winter Cruising Area(s)
East Mediterranean

Summer Cruising Area(s)
East Mediterranean

12

Crew 6

Max speed 29 knots Cruising speed 23 knots

Fuel consumption 600 Litres/Hr

Type of cabins

5 (3 x Double, 2 x Twin)