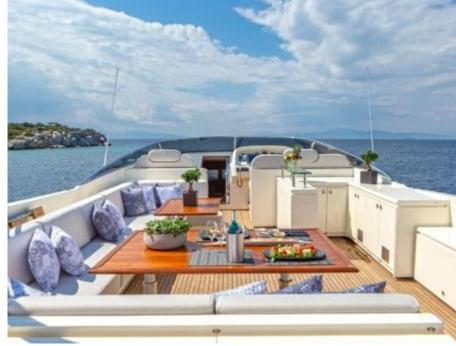

Cabins **5** 



Crew **6** 



### M/Y DIVINE











Air Conditioning Electric scooter Fishing Gear















Towable water toys









Specifications

**Features** 



# EXTERIOR DESIGN



































# INTERIOR DESIGN

























# GALLERY LIFESTYLE





















### Specifications



Summer low rate per week 50 000 €



Summer high rate per week





Winter low rate per week 45 000 €



Winter high rate per week

49 000 €



Builder Posillipo



Year built 2006



Year refit

2024



Length 30.2 m



Guests Cruising



Cabins

Winter Cruising Area(s)
East Mediterranean

Summer Cruising Area(s)
East Mediterranean

12

Crew 6

Max speed 29 knots Cruising speed 23 knots

Fuel consumption 600 Litres/Hr

Type of cabins

5 (3 x Double, 2 x Twin)