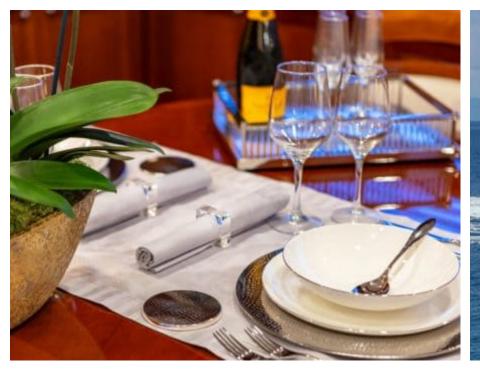

Cabins **5** 



Crew **6** 



### M/Y DIVINE











Air Conditioning Electric scooter Fishing Gear















Towable water toys









Specifications

**Features** 



# EXTERIOR DESIGN



































# INTERIOR DESIGN

























# GALLERY LIFESTYLE





















### Specifications



Summer low rate per week 50 000 €



Summer high rate per week





Winter low rate per week 45 000 €



Winter high rate per week

49 000 €



Builder Posillipo



Year built 2006



Year refit

2024



Length 30.2 m



Guests Cruising



Cabins

Winter Cruising Area(s)
East Mediterranean

Summer Cruising Area(s)
East Mediterranean

12

Crew 6

Max speed 29 knots Cruising speed 23 knots

Fuel consumption 600 Litres/Hr

Type of cabins

5 (3 x Double, 2 x Twin)