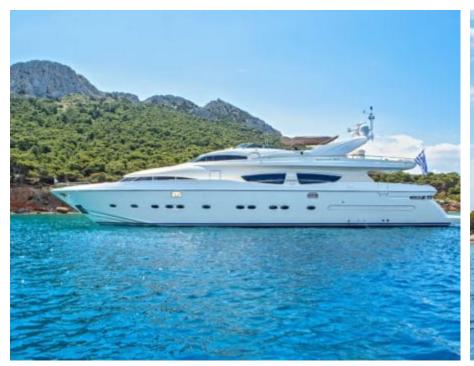

### M/Y DIVINE

Air Conditioning Electric scooter Fishing Gear

Towable water toys

Specifications

**Features** 

### Specifications

Summer low rate per week 50 000 €

Summer high rate per week

Winter low rate per week 45 000 €

Winter high rate per week

49 000 €

Builder Posillipo

Year built 2006

Year refit

2024

Length 30.2 m

Guests Cruising

Cabins

Winter Cruising Area(s)
East Mediterranean

Summer Cruising Area(s)
East Mediterranean

12

Crew 6

Max speed 29 knots Cruising speed 23 knots

Fuel consumption 600 Litres/Hr

Type of cabins

5 (3 x Double, 2 x Twin)