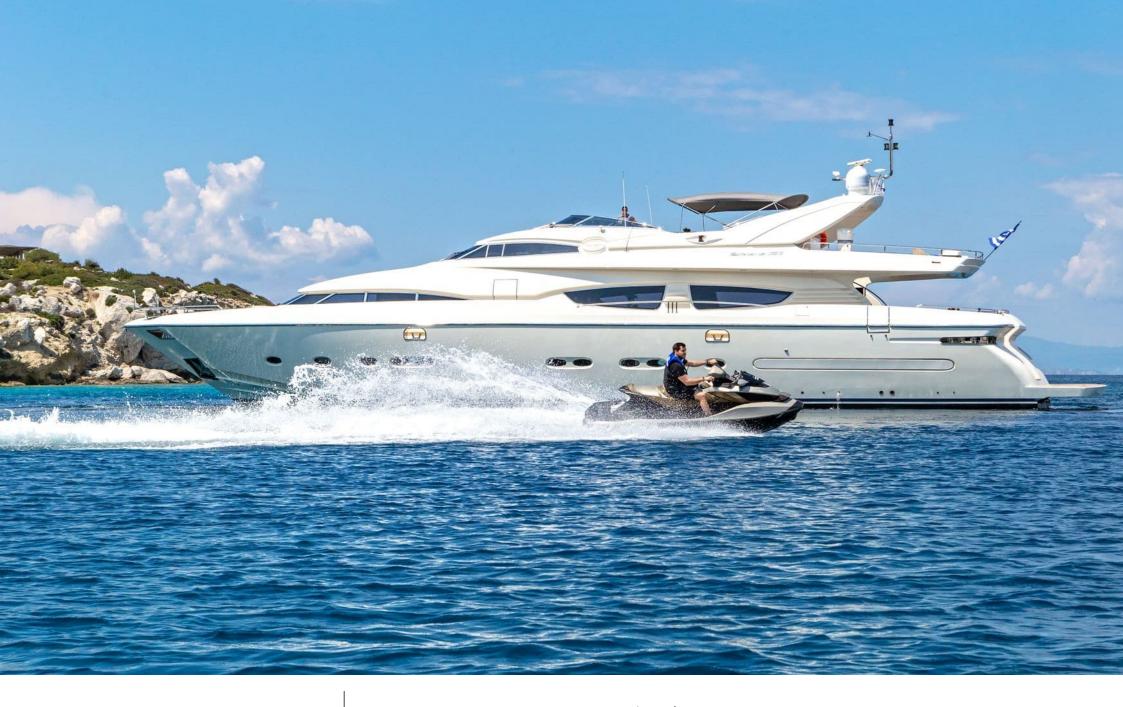

### M/Y DIVINE

Air Conditioning Electric scooter Fishing Gear

Towable water toys

Specifications

**Features** 

# EXTERIOR DESIGN

### Specifications

Summer low rate per week 50 000 €

Summer high rate per week

Winter low rate per week 45 000 €

Winter high rate per week

49 000 €

Builder Posillipo

Year built 2006

Year refit

2024

Length 30.2 m

Guests Cruising

Cabins

Winter Cruising Area(s)
East Mediterranean

Summer Cruising Area(s)
East Mediterranean

12