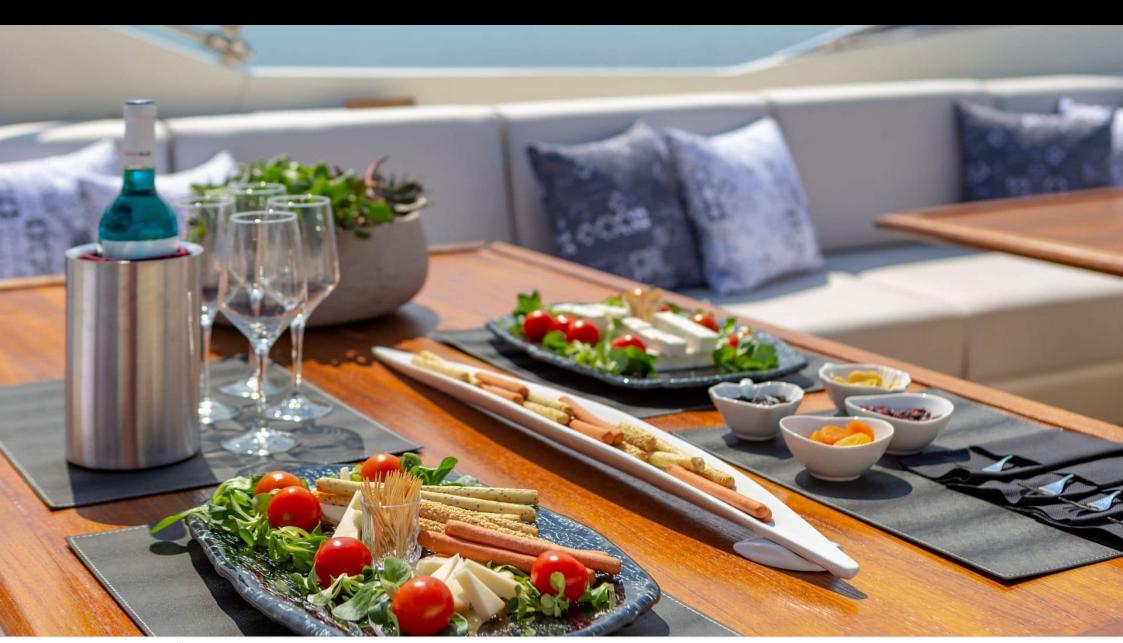

Cabins **5** 



Crew **6** 



### M/Y DIVINE











Air Conditioning Electric scooter Fishing Gear















Towable water toys









Specifications

**Features** 



# EXTERIOR DESIGN



































# INTERIOR DESIGN

























# GALLERY LIFESTYLE





















### Specifications



Summer low rate per week 50 000 €



Summer high rate per week





Winter low rate per week 45 000 €



Winter high rate per week

49 000 €



Builder Posillipo



Year built 2006



Year refit

2024



Length 30.2 m



Guests Cruising



Cabins

Winter Cruising Area(s)
East Mediterranean

Summer Cruising Area(s)
East Mediterranean

12

Crew 6

Max speed 29 knots Cruising speed 23 knots

Fuel consumption 600 Litres/Hr

Type of cabins

5 (3 x Double, 2 x Twin)