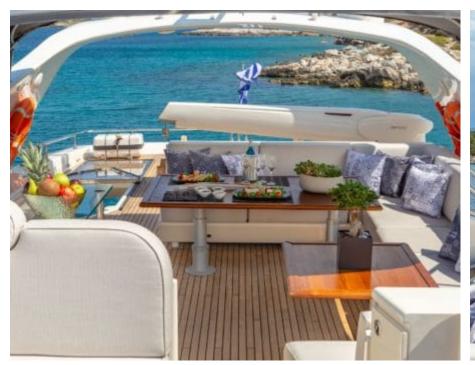

Cabins **5** 



Crew **6** 



### M/Y DIVINE











Air Conditioning Electric scooter Fishing Gear















Towable water toys









Specifications

**Features** 



# EXTERIOR DESIGN



































# INTERIOR DESIGN

























# GALLERY LIFESTYLE





















### Specifications



Summer low rate per week 50 000 €



Summer high rate per week





Winter low rate per week 45 000 €



Winter high rate per week

49 000 €



Builder Posillipo



Year built 2006



Year refit

2024



Length 30.2 m



Guests Cruising



Cabins

Winter Cruising Area(s)
East Mediterranean

Summer Cruising Area(s)
East Mediterranean

12

Crew 6

Max speed 29 knots Cruising speed 23 knots

Fuel consumption 600 Litres/Hr

Type of cabins

5 (3 x Double, 2 x Twin)