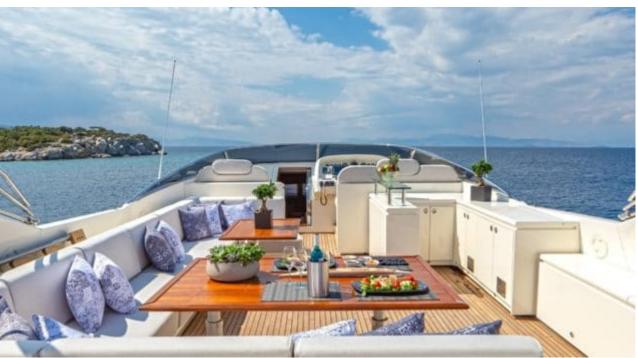

Cabins **5** 



Crew **6** 



### M/Y DIVINE











Air Conditioning Electric scooter Fishing Gear















Towable water toys









Specifications

**Features** 



# EXTERIOR DESIGN



































# INTERIOR DESIGN

























# GALLERY LIFESTYLE





















### Specifications



Summer low rate per week 50 000 €



Summer high rate per week





Winter low rate per week 45 000 €



Winter high rate per week

49 000 €



Builder Posillipo



Year built 2006



Year refit

2024



Length 30.2 m



Guests Cruising



Cabins

Winter Cruising Area(s)
East Mediterranean

Summer Cruising Area(s)
East Mediterranean

12

Crew 6

Max speed 29 knots Cruising speed 23 knots

Fuel consumption 600 Litres/Hr

Type of cabins

5 (3 x Double, 2 x Twin)