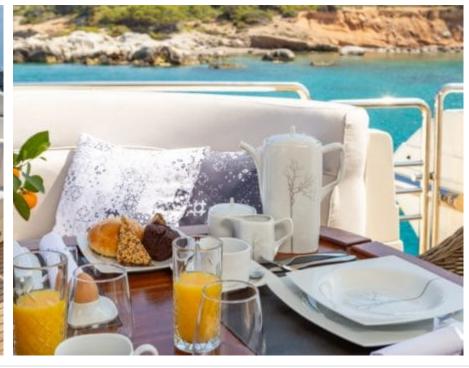

Cabins **5** 



Crew **6** 



### M/Y DIVINE











Air Conditioning Electric scooter Fishing Gear















Towable water toys









Specifications

**Features** 



# EXTERIOR DESIGN



































# INTERIOR DESIGN

























# GALLERY LIFESTYLE





















### Specifications



Summer low rate per week 50 000 €



Summer high rate per week





Winter low rate per week 45 000 €



Winter high rate per week

49 000 €



Builder Posillipo



Year built 2006



Year refit

2024



Length 30.2 m



Guests Cruising



Cabins

Winter Cruising Area(s)
East Mediterranean

Summer Cruising Area(s)
East Mediterranean

12

Crew 6

Max speed 29 knots Cruising speed 23 knots

Fuel consumption 600 Litres/Hr

Type of cabins

5 (3 x Double, 2 x Twin)