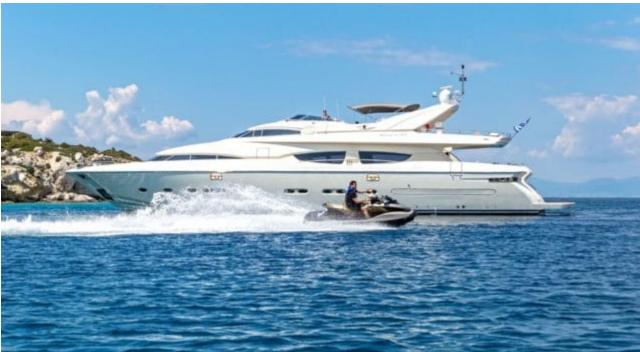

Cabins **5** 



Crew **6** 



### M/Y DIVINE











Air Conditioning Electric scooter Fishing Gear















Towable water toys









Specifications

**Features** 



# EXTERIOR DESIGN



































# INTERIOR DESIGN

























# GALLERY LIFESTYLE





















### Specifications



Summer low rate per week 50 000 €



Summer high rate per week





Winter low rate per week 45 000 €



Winter high rate per week

49 000 €



Builder Posillipo



Year built 2006



Year refit

2024



Length 30.2 m



Guests Cruising



Cabins

Winter Cruising Area(s)
East Mediterranean

Summer Cruising Area(s)
East Mediterranean

12

Crew 6

Max speed 29 knots Cruising speed 23 knots

Fuel consumption 600 Litres/Hr

Type of cabins

5 (3 x Double, 2 x Twin)