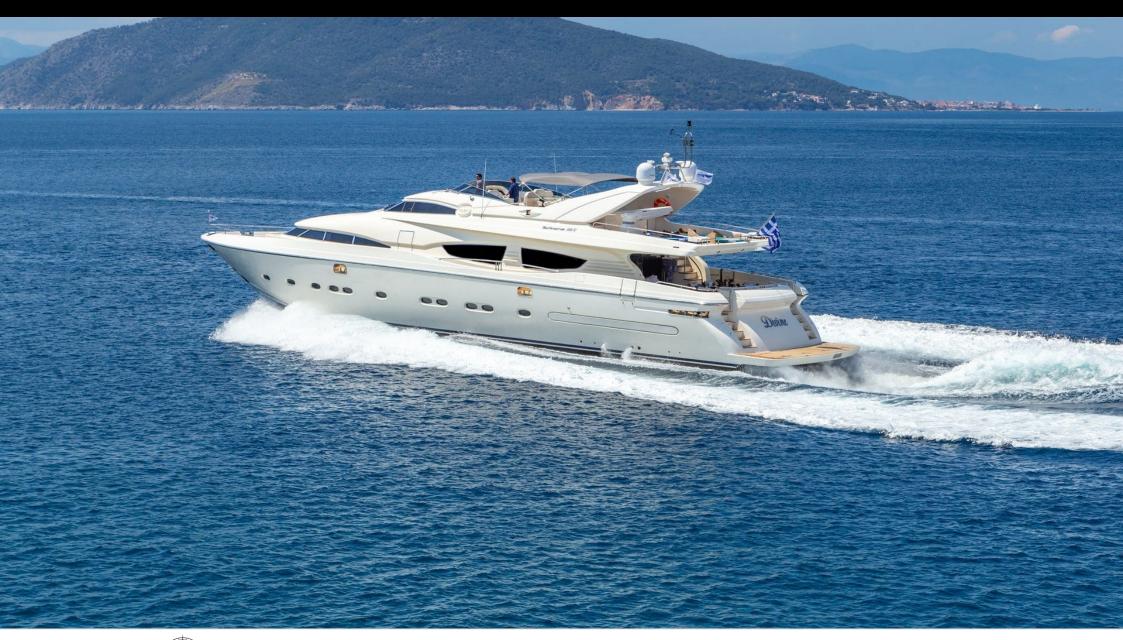

Cabins **5** 



Crew **6** 



### M/Y DIVINE











Air Conditioning Electric scooter Fishing Gear















Towable water toys









Specifications

**Features** 



# EXTERIOR DESIGN



































# INTERIOR DESIGN

























# GALLERY LIFESTYLE





















### Specifications



Summer low rate per week 50 000 €



Summer high rate per week





Winter low rate per week 45 000 €



Winter high rate per week

49 000 €



Builder Posillipo



Year built 2006



Year refit

2024



Length 30.2 m



Guests Cruising



Cabins

Winter Cruising Area(s)
East Mediterranean

Summer Cruising Area(s)
East Mediterranean

12

Crew 6

Max speed 29 knots Cruising speed 23 knots

Fuel consumption 600 Litres/Hr

Type of cabins

5 (3 x Double, 2 x Twin)