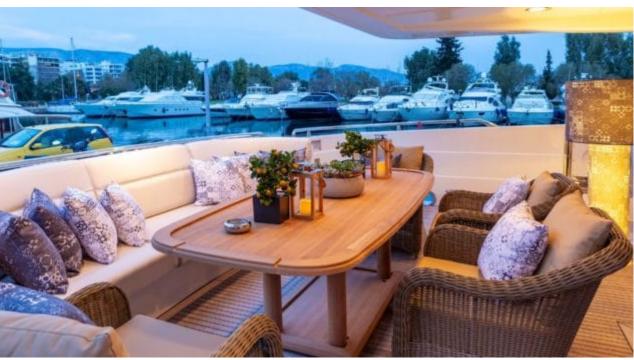

Cabins **5** 



Crew **6** 



### M/Y DIVINE











Air Conditioning Electric scooter Fishing Gear















Towable water toys









Specifications

**Features** 



# EXTERIOR DESIGN



































# INTERIOR DESIGN

























# GALLERY LIFESTYLE





















### Specifications



Summer low rate per week 50 000 €



Summer high rate per week





Winter low rate per week 45 000 €



Winter high rate per week

49 000 €



Builder Posillipo



Year built 2006



Year refit

2024



Length 30.2 m



Guests Cruising



Cabins

Winter Cruising Area(s)
East Mediterranean

Summer Cruising Area(s)
East Mediterranean

12

Crew 6

Max speed 29 knots Cruising speed 23 knots

Fuel consumption 600 Litres/Hr

Type of cabins

5 (3 x Double, 2 x Twin)