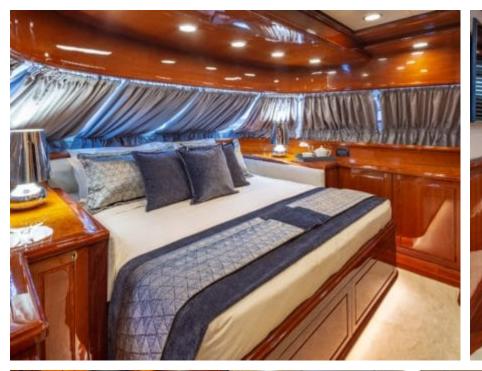

Cabins **5** 



Crew **6** 



### M/Y DIVINE











Air Conditioning Electric scooter Fishing Gear















Towable water toys









Specifications

**Features** 



# EXTERIOR DESIGN



































# INTERIOR DESIGN

























# GALLERY LIFESTYLE





















### Specifications



Summer low rate per week 50 000 €



Summer high rate per week





Winter low rate per week 45 000 €



Winter high rate per week

49 000 €



Builder Posillipo



Year built 2006



Year refit

2024



Length 30.2 m



Guests Cruising



Cabins

Winter Cruising Area(s)
East Mediterranean

Summer Cruising Area(s)
East Mediterranean

12

Crew 6

Max speed 29 knots Cruising speed 23 knots

Fuel consumption 600 Litres/Hr

Type of cabins

5 (3 x Double, 2 x Twin)