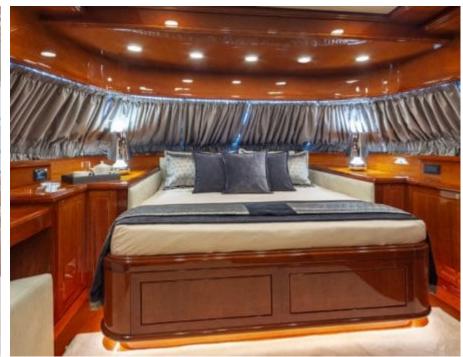

Cabins **5** 



Crew **6** 



### M/Y DIVINE











Air Conditioning Electric scooter Fishing Gear















Towable water toys









Specifications

**Features** 



# EXTERIOR DESIGN



































# INTERIOR DESIGN

























# GALLERY LIFESTYLE





















### Specifications



Summer low rate per week 50 000 €



Summer high rate per week





Winter low rate per week 45 000 €



Winter high rate per week

49 000 €



Builder Posillipo



Year built 2006



Year refit

2024



Length 30.2 m



Guests Cruising



Cabins

Winter Cruising Area(s)
East Mediterranean

Summer Cruising Area(s)
East Mediterranean

12

Crew 6

Max speed 29 knots Cruising speed 23 knots

Fuel consumption 600 Litres/Hr

Type of cabins

5 (3 x Double, 2 x Twin)