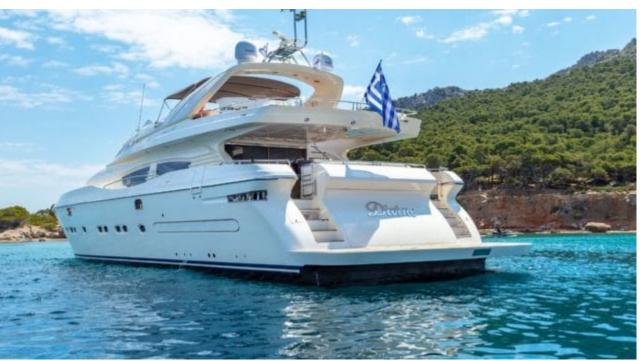

Cabins **5** 



Crew **6** 



### M/Y DIVINE











Air Conditioning Electric scooter Fishing Gear















Towable water toys









Specifications

**Features** 



# EXTERIOR DESIGN



































# INTERIOR DESIGN

























# GALLERY LIFESTYLE





















### Specifications



Summer low rate per week 50 000 €



Summer high rate per week





Winter low rate per week 45 000 €



Winter high rate per week

49 000 €



Builder Posillipo



Year built 2006



Year refit

2024



Length 30.2 m



Guests Cruising



Cabins

Winter Cruising Area(s)
East Mediterranean

Summer Cruising Area(s)
East Mediterranean

12

Crew 6

Max speed 29 knots Cruising speed 23 knots

Fuel consumption 600 Litres/Hr

Type of cabins

5 (3 x Double, 2 x Twin)