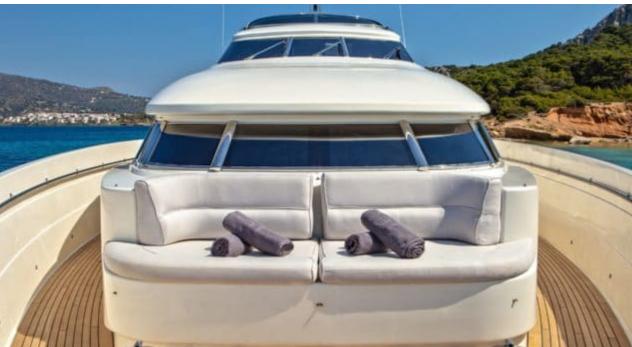

Cabins **5** 



Crew **6** 



### M/Y DIVINE











Air Conditioning Electric scooter Fishing Gear















Towable water toys









Specifications

**Features** 



# EXTERIOR DESIGN



































# INTERIOR DESIGN

























# GALLERY LIFESTYLE





















### Specifications



Summer low rate per week 50 000 €



Summer high rate per week





Winter low rate per week 45 000 €



Winter high rate per week

49 000 €



Builder Posillipo



Year built 2006



Year refit

2024



Length 30.2 m



Guests Cruising



Cabins

Winter Cruising Area(s)
East Mediterranean

Summer Cruising Area(s)
East Mediterranean

12

Crew 6

Max speed 29 knots Cruising speed 23 knots

Fuel consumption 600 Litres/Hr

Type of cabins

5 (3 x Double, 2 x Twin)