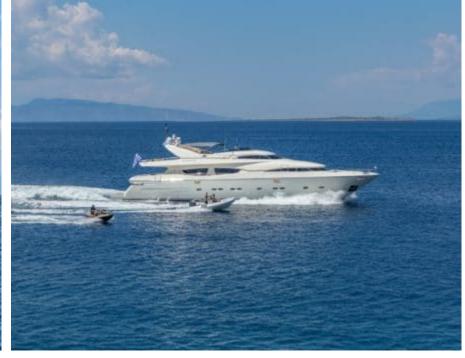

Cabins **5** 



Crew **6** 



### M/Y DIVINE











Air Conditioning Electric scooter Fishing Gear















Towable water toys









Specifications

**Features** 



# EXTERIOR DESIGN



































# INTERIOR DESIGN

























# GALLERY LIFESTYLE





















### Specifications



Summer low rate per week 50 000 €



Summer high rate per week





Winter low rate per week 45 000 €



Winter high rate per week

49 000 €



Builder Posillipo



Year built 2006



Year refit

2024



Length 30.2 m



Guests Cruising



Cabins

Winter Cruising Area(s)
East Mediterranean

Summer Cruising Area(s)
East Mediterranean

12

Crew 6

Max speed 29 knots Cruising speed 23 knots

Fuel consumption 600 Litres/Hr

Type of cabins

5 (3 x Double, 2 x Twin)