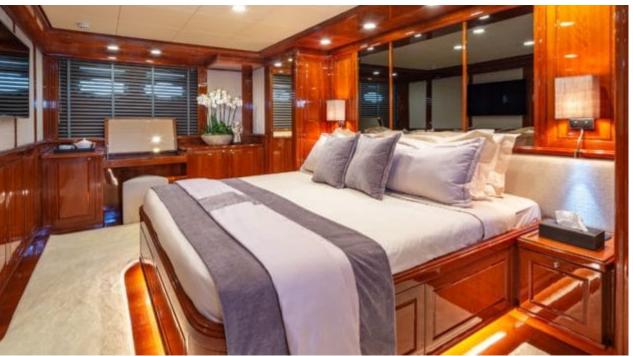

Cabins **5** 



Crew **6** 



### M/Y DIVINE











Air Conditioning Electric scooter Fishing Gear















Towable water toys









Specifications

**Features** 



# EXTERIOR DESIGN



































# INTERIOR DESIGN

























# GALLERY LIFESTYLE





















### Specifications



Summer low rate per week 50 000 €



Summer high rate per week





Winter low rate per week 45 000 €



Winter high rate per week

49 000 €



Builder Posillipo



Year built 2006



Year refit

2024



Length 30.2 m



Guests Cruising



Cabins

Winter Cruising Area(s)
East Mediterranean

Summer Cruising Area(s)
East Mediterranean

12

Crew 6

Max speed 29 knots Cruising speed 23 knots

Fuel consumption 600 Litres/Hr

Type of cabins

5 (3 x Double, 2 x Twin)