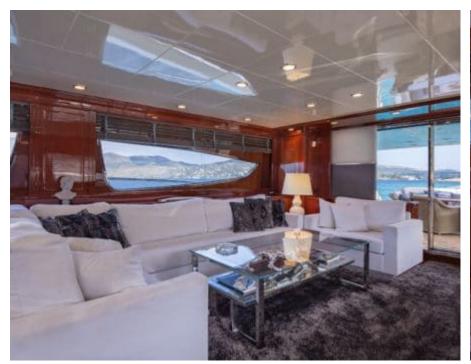

Cabins **5** 



Crew **6** 



### M/Y DIVINE











Air Conditioning Electric scooter Fishing Gear















Towable water toys









Specifications

**Features** 



# EXTERIOR DESIGN



































# INTERIOR DESIGN

























# GALLERY LIFESTYLE





















### Specifications



Summer low rate per week 50 000 €



Summer high rate per week





Winter low rate per week 45 000 €



Winter high rate per week

49 000 €



Builder Posillipo



Year built 2006



Year refit

2024



Length 30.2 m



Guests Cruising



Cabins

Winter Cruising Area(s)
East Mediterranean

Summer Cruising Area(s)
East Mediterranean

12

Crew 6

Max speed 29 knots Cruising speed 23 knots

Fuel consumption 600 Litres/Hr

Type of cabins

5 (3 x Double, 2 x Twin)