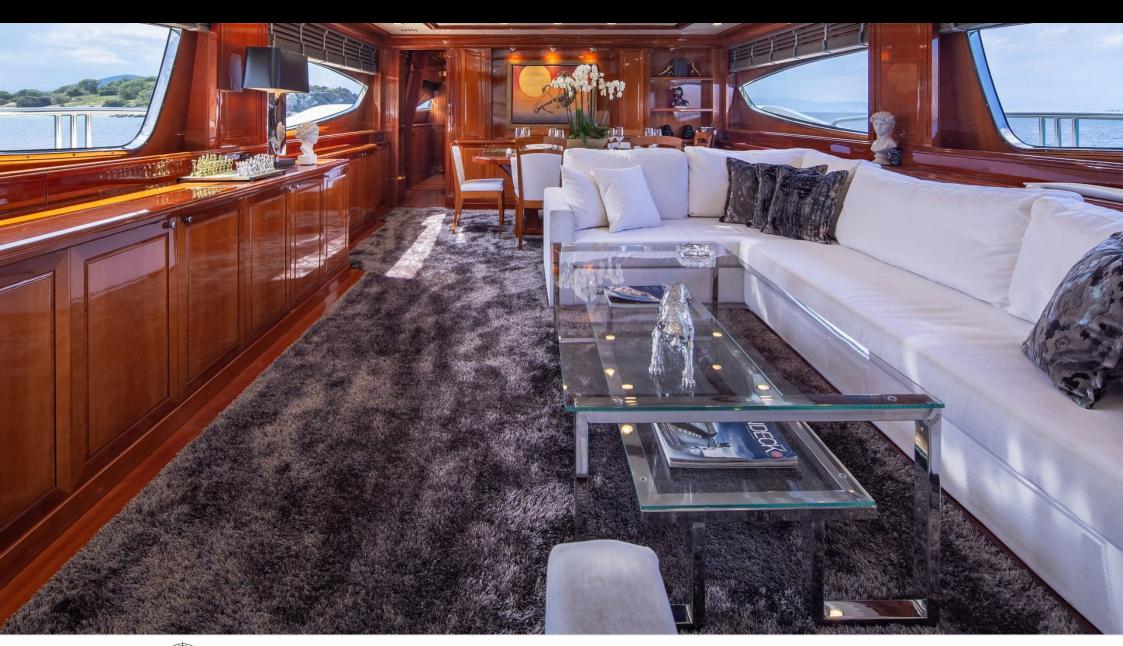

Cabins **5** 



Crew **6** 



### M/Y DIVINE











Air Conditioning Electric scooter Fishing Gear















Towable water toys









Specifications

**Features** 



# EXTERIOR DESIGN



































# INTERIOR DESIGN

























# GALLERY LIFESTYLE





















### Specifications



Summer low rate per week 50 000 €



Summer high rate per week





Winter low rate per week 45 000 €



Winter high rate per week

49 000 €



Builder Posillipo



Year built 2006



Year refit

2024



Length 30.2 m



Guests Cruising



Cabins

Winter Cruising Area(s)
East Mediterranean

Summer Cruising Area(s)
East Mediterranean

12

Crew 6

Max speed 29 knots Cruising speed 23 knots

Fuel consumption 600 Litres/Hr

Type of cabins

5 (3 x Double, 2 x Twin)