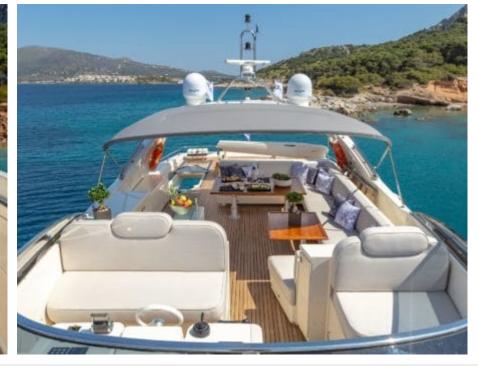

Cabins **5** 



Crew **6** 



### M/Y DIVINE











Air Conditioning Electric scooter Fishing Gear















Towable water toys









Specifications

**Features** 



# EXTERIOR DESIGN



































# INTERIOR DESIGN

























# GALLERY LIFESTYLE





















### Specifications



Summer low rate per week 50 000 €



Summer high rate per week





Winter low rate per week 45 000 €



Winter high rate per week

49 000 €



Builder Posillipo



Year built 2006



Year refit

2024



Length 30.2 m



Guests Cruising



Cabins

Winter Cruising Area(s)
East Mediterranean

Summer Cruising Area(s)
East Mediterranean

12

Crew 6

Max speed 29 knots Cruising speed 23 knots

Fuel consumption 600 Litres/Hr

Type of cabins

5 (3 x Double, 2 x Twin)