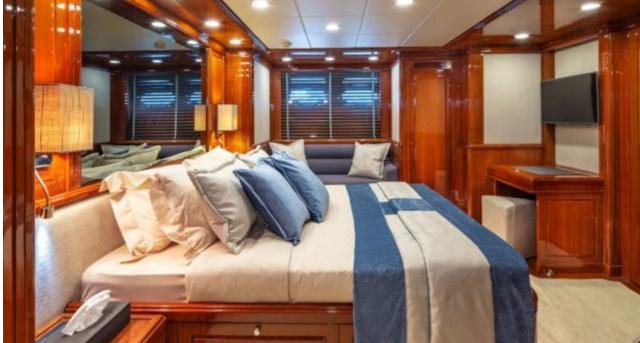

Cabins **5** 



Crew **6** 



### M/Y DIVINE











Air Conditioning Electric scooter Fishing Gear















Towable water toys









Specifications

**Features** 



# EXTERIOR DESIGN



































# INTERIOR DESIGN

























# GALLERY LIFESTYLE





















### Specifications



Summer low rate per week 50 000 €



Summer high rate per week





Winter low rate per week 45 000 €



Winter high rate per week

49 000 €



Builder Posillipo



Year built 2006



Year refit

2024



Length 30.2 m



Guests Cruising



Cabins

Winter Cruising Area(s)
East Mediterranean

Summer Cruising Area(s)
East Mediterranean

12

Crew 6

Max speed 29 knots Cruising speed 23 knots

Fuel consumption 600 Litres/Hr

Type of cabins

5 (3 x Double, 2 x Twin)