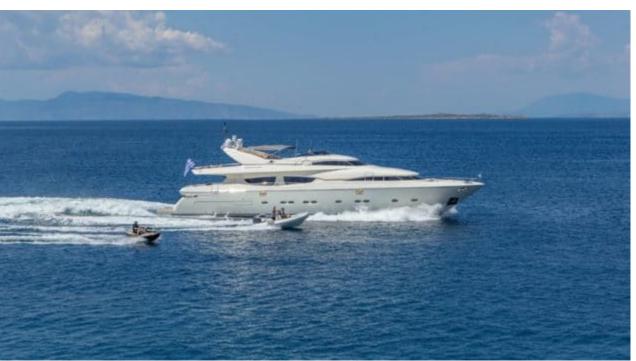

Cabins **5** 



Crew **6** 



### M/Y DIVINE











Air Conditioning Electric scooter Fishing Gear















Towable water toys









Specifications

**Features** 



# EXTERIOR DESIGN



































# INTERIOR DESIGN

























# GALLERY LIFESTYLE





















### Specifications



Summer low rate per week 50 000 €



Summer high rate per week





Winter low rate per week 45 000 €



Winter high rate per week

49 000 €



Builder Posillipo



Year built 2006



Year refit

2024



Length 30.2 m



Guests Cruising



Cabins

Winter Cruising Area(s)
East Mediterranean

Summer Cruising Area(s)
East Mediterranean

12

Crew 6

Max speed 29 knots Cruising speed 23 knots

Fuel consumption 600 Litres/Hr

Type of cabins

5 (3 x Double, 2 x Twin)