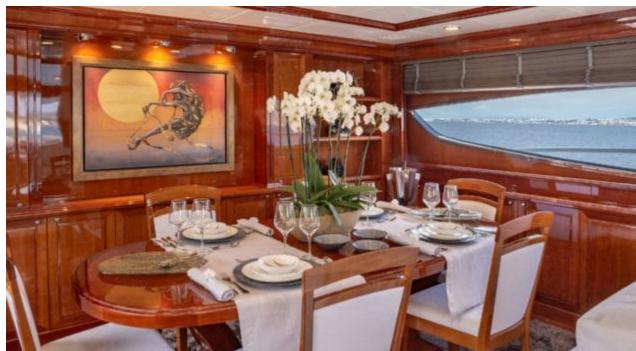

Cabins **5** 



Crew **6** 



### M/Y DIVINE











Air Conditioning Electric scooter Fishing Gear















Towable water toys









Specifications

**Features** 



# EXTERIOR DESIGN



































# INTERIOR DESIGN

























# GALLERY LIFESTYLE





















### Specifications



Summer low rate per week 50 000 €



Summer high rate per week





Winter low rate per week 45 000 €



Winter high rate per week

49 000 €



Builder Posillipo



Year built 2006



Year refit

2024



Length 30.2 m



Guests Cruising



Cabins

Winter Cruising Area(s)
East Mediterranean

Summer Cruising Area(s)
East Mediterranean

12

Crew 6

Max speed 29 knots Cruising speed 23 knots

Fuel consumption 600 Litres/Hr

Type of cabins

5 (3 x Double, 2 x Twin)