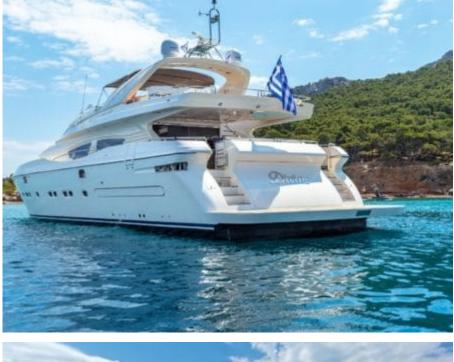

Cabins **5** 



Crew **6** 



### M/Y DIVINE











Air Conditioning Electric scooter Fishing Gear















Towable water toys









Specifications

**Features** 



# EXTERIOR DESIGN



































# INTERIOR DESIGN

























# GALLERY LIFESTYLE





















### Specifications



Summer low rate per week 50 000 €



Summer high rate per week





Winter low rate per week 45 000 €



Winter high rate per week

49 000 €



Builder Posillipo



Year built 2006



Year refit

2024



Length 30.2 m



Guests Cruising



Cabins

Winter Cruising Area(s)
East Mediterranean

Summer Cruising Area(s)
East Mediterranean

12

Crew 6

Max speed 29 knots Cruising speed 23 knots

Fuel consumption 600 Litres/Hr

Type of cabins

5 (3 x Double, 2 x Twin)