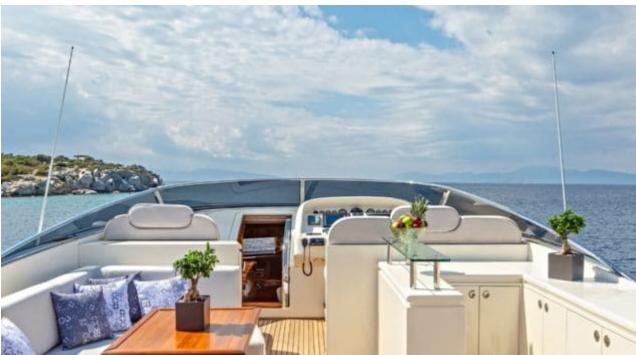

Cabins **5** 



Crew **6** 



### M/Y DIVINE











Air Conditioning Electric scooter Fishing Gear















Towable water toys









Specifications

**Features** 



# EXTERIOR DESIGN



































# INTERIOR DESIGN

























# GALLERY LIFESTYLE





















### Specifications



Summer low rate per week 50 000 €



Summer high rate per week





Winter low rate per week 45 000 €



Winter high rate per week

49 000 €



Builder Posillipo



Year built 2006



Year refit

2024



Length 30.2 m



Guests Cruising



Cabins

Winter Cruising Area(s)
East Mediterranean

Summer Cruising Area(s)
East Mediterranean

12

Crew 6

Max speed 29 knots Cruising speed 23 knots

Fuel consumption 600 Litres/Hr

Type of cabins

5 (3 x Double, 2 x Twin)