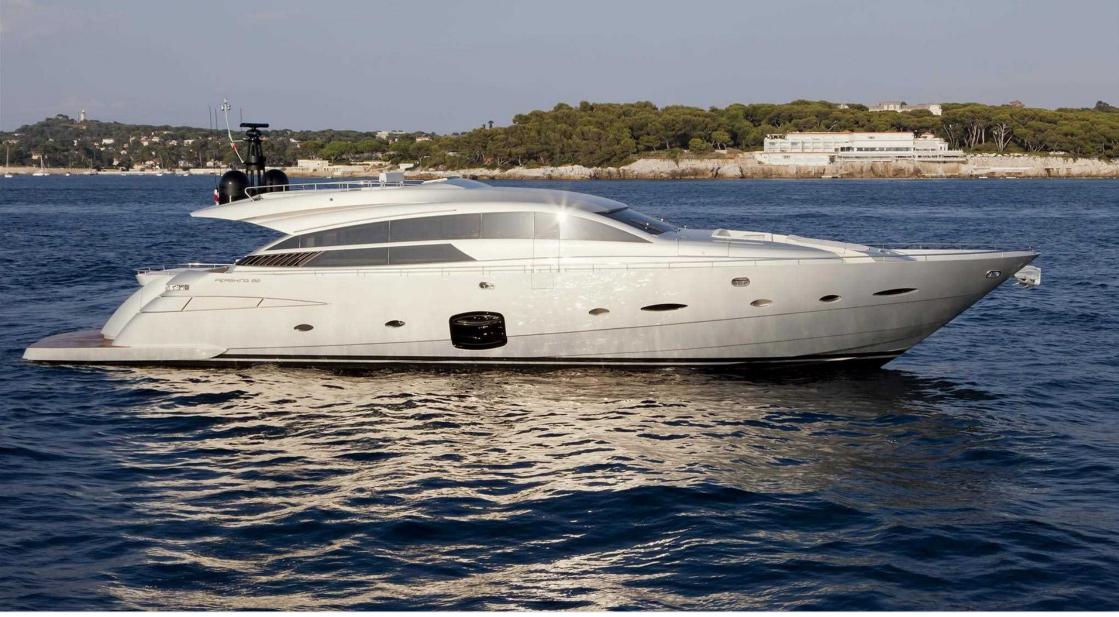

M/Y DORIS V



Length **27.4m** 89.9 ft.

89.9 000



Cabins **4**  Crew **2** 



#### M/Y DORIS V









# EXTERIOR DESIGN













# INTERIOR DESIGN





Interior design Exterior design Gallery lifestyle Specifications Features













## GALLERY LIFESTYLE





Interior design Exterior design Gallery lifestyle Specifications Features

# Specifications

| E Low rate per day<br>7 500 €                 |     |               |                      | High rate per day 8 500 €                     |                                       |                                   |          |  |
|-----------------------------------------------|-----|---------------|----------------------|-----------------------------------------------|---------------------------------------|-----------------------------------|----------|--|
| Summer low rate per week<br>45 000 €          |     |               |