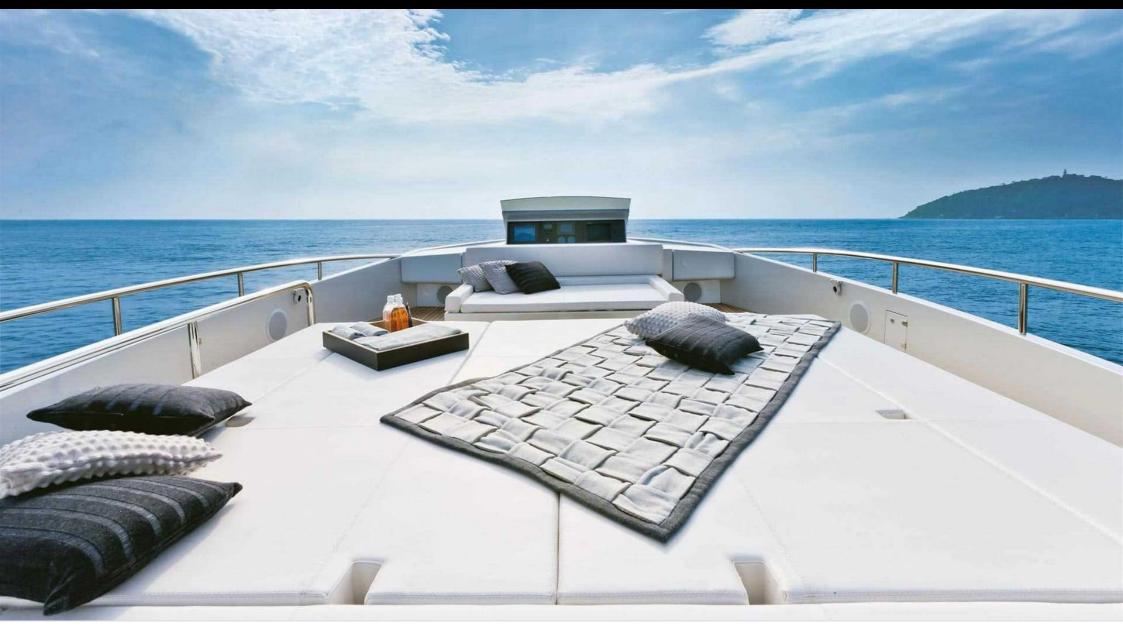

M/Y DORIS V



Length **27.4m** 89.9 ft.

89.9 000



Cabins **4**  Crew **2** 



#### M/Y DORIS V









# EXTERIOR DESIGN













# INTERIOR DESIGN





Interior design Exterior design Gallery lifestyle Specifications Features













## GALLERY LIFESTYLE





Interior design Exterior design Gallery lifestyle Specifications Features

# Specifications

| E Low rate per day<br>7 500 €                 |     |               |                      | High rate per day 8 500 €                     |                                       |                                   |          |  |
|-----------------------------------------------|-----|---------------|----------------------|-----------------------------------------------|---------------------------------------|-----------------------------------|----------|--|
| Summer low rate per week<br>45 000 €          |     |               |                      | €                                             | Summer high rate per week<br>51 000 € |                                   |          |  |
| Wi