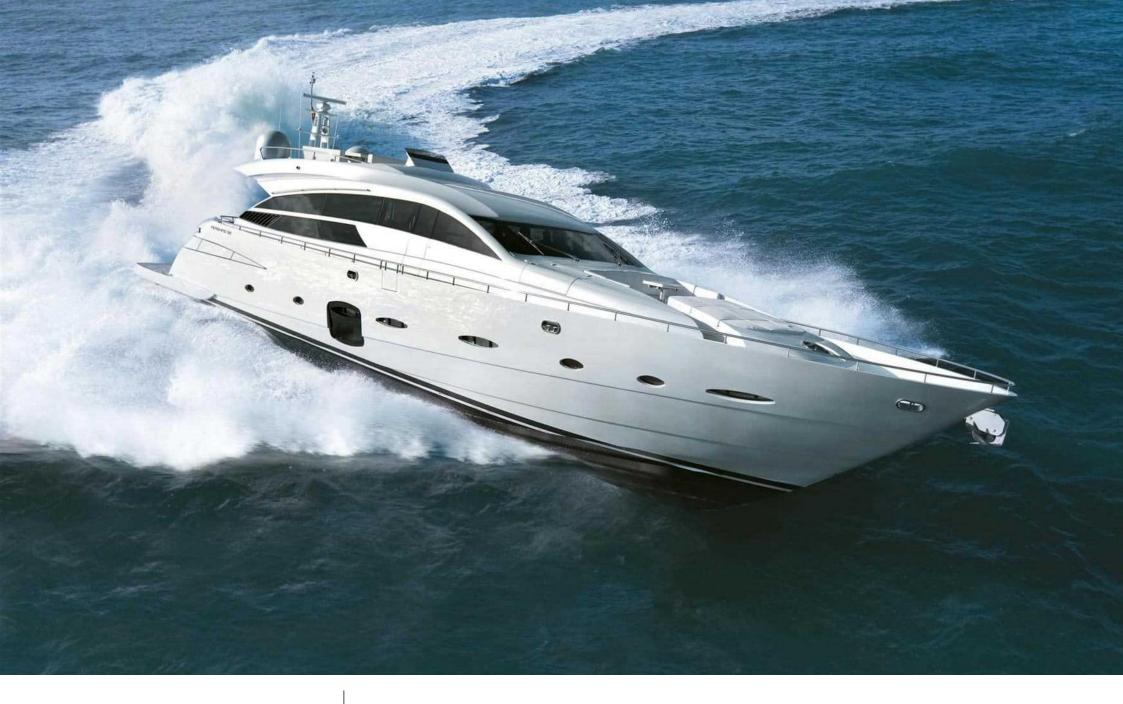

M/Y DORIS V

Length **27.4m** 89.9 ft.

89.9 000

Cabins **4**  Crew **2** 

# Specifications

| E Low rate per day<br>7 500 €                 |     |               |                      | High rate per day 8 500 €                     |                                       |                                   |          |  |
|-----------------------------------------------|-----|---------------|----------------------|-----------------------------------------------|---------------------------------------|-----------------------------------|----------|--|
| Summer low rate per week<br>45 000 €          |     |               |                      | €                                             | Summer high rate per week<br>51 000 € |                                   |          |  |
| Winter low rate per week 45 000 €             |     |               |                      | €                                             | Winter high rate per<br>45 000 €      | ter high rate per week<br>00 €    |          |  |
| Builder<br>Pershing                           |     | + - +<br>0000 | Year buil<br>2012    | lt                                            |                                       |                                   |          |  |
| Length<br>27.4 m                              |     |               |                      |                                               | Guests Cruising                       | Cabir                             | IS       |  |
| Winter Cruising Area(s)<br>West Mediterranean |     |               |                      | Summer Cruising Area(s)<br>West Mediterranean |                                       |                                   |          |  |
| Crew<br>2                                     | •   |               | Cruising<br>28 knots |                                               | Fuel consump<br>800 Litres/Hr         | Fuel consumption<br>800 Litres/Hr |          |  |
| Type of cabins<br>4 (2 x Double, 2 x Twin)    |     |               |                      |                                               |                                       |                                   |          |  |
|                                               | ПNG | Interio       | or design            | Exterior de                                   | sign Gallery lifestyle                | Specifications                    | Features |  |