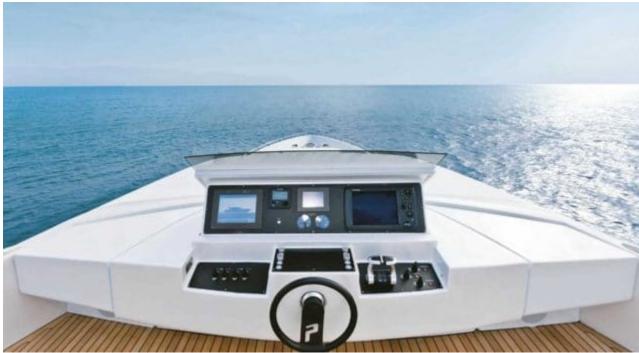

M/Y DORIS V



Length **27.4m** 89.9 ft.

89.9 000



Cabins **4**  Crew **2** 



#### M/Y DORIS V









# EXTERIOR DESIGN













# INTERIOR DESIGN





Interior design Exterior design Gallery lifestyle Specifications Features













## GALLERY LIFESTYLE





Interior design Exterior design Gallery lifestyle Specifications Features

# Specifications

| E Low rate per day<br>7 500 €                 |     |               |                      | High rate per day 8 500 €                     |                                       |                                   |          |  |
|-----------------------------------------------|-----|---------------|----------------------|-----------------------------------------------|---------------------------------------|-----------------------------------|----------|--|
| Summer low rate per week<br>45 000 €          |     |               |                      | €