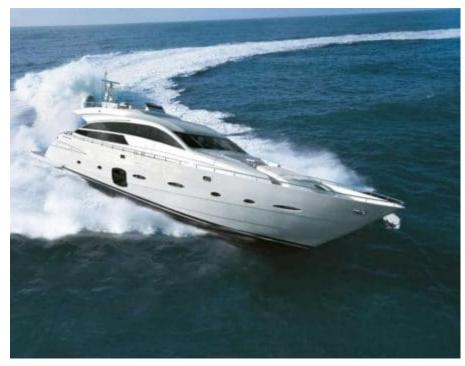

M/Y DORIS V



Length **27.4m** 89.9 ft.

89.9 000



Cabins **4**  Crew **2** 



#### M/Y DORIS V









# EXTERIOR DESIGN













# INTERIOR DESIGN





Interior design Exterior design Gallery lifestyle Specifications Features













## GALLERY LIFESTYLE





Interior design Exterior design Gallery lifestyle Specifications Features

# Specifications

| E Low rate per day<br>7 500 €                 |     |               |                      | High rate per day 8 500 €                     |                                       |                                   |          |  |
|-----------------------------------------------|-----|---------------|----------------------|-----------------------------------------------|---------------------------------------|-----------------------------------|----------|--|
| Summer low rate per week<br>45 000 €          |     |               |                      | €