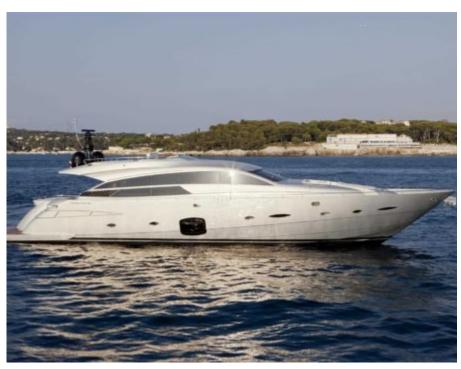

M/Y DORIS V

Length **27.4m** 89.9 ft.

89.9 000

Cabins **4**  Crew **2** 

# Specifications

| E Low rate per day<br>7 500 €                 |     |               |                      | High rate per day 8 500 €                     |                                       |                                   |          |  |
|-----------------------------------------------|-----|---------------|----------------------|-----------------------------------------------|---------------------------------------|-----------------------------------|----------|--|
| Summer low rate per week<br>45 000 €          |     |               |                      | €                                             | Summer high rate per week<br>51 000 € |                                   |          |  |
| Winter low rate per week 45 000 €             |     |               |                      | €                                             | Winter high rate per<br>45 000 €      | ter high rate per week<br>00 €    |          |  |
| Builder<br>Pershing                           |     | + - +<br>0000 | Year buil<br>2012    | lt                                            |                                       |                                   |          |  |
| Length<br>27.4 m                              |     |               |                      |                                               | Guests Cruising                       | Cabir                             | IS       |  |
| Winter Cruising Area(s)<br>West Mediterranean |     |               |                      | Summer Cruising Area(s)<br>West Mediterranean |                                       |                                   |          |  |
| Crew<br>2                                     | •   |               | Cruising<br>28 knots |                                               | Fuel consump<br>800 Litres/Hr         | Fuel consumption<br>800 Litres/Hr |          |  |
| Type of cabins<br>4 (2 x Double, 2 x Twin)    |     |               |                      |                                               |                                       |                                   |          |  |
|                                               | ПNG | Interio       | or design            | Exterior de                                   | sign Gallery lifestyle                | Specifications                    | Features |  |