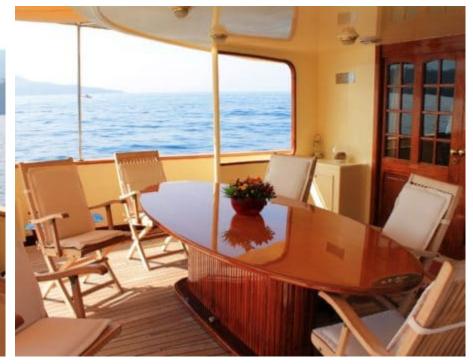

Length **30m** 98.43 ft.









## M/Y DP **MONITOR**

















## EXTERIOR DESIGN





**Features** 















# INTERIOR DESIGN





















## GALLERY LIFESTYLE





#### Specifications



Low rate per day

7 000 €



High rate per day

7 500 €



Summer low rate per week

42 000 €



Summer high rate per week

45 000 €



Winter low rate per week

42 000 €



Winter high rate per week

45 000 €



Builder

Benetti



Year built

1991



Year refit

2023



Length

30 m



**Guests Cruising** 

10



Cabins

Winter Cruising Area(s)

West Mediterranean

Summer Cruising Area(s)

West Mediterranean

Crew

Max speed 13 knots

Cruising speed 11 knots

Fuel consumption 120 Litres/Hr

Type of cabins

5 (2 x Double, 3 x Twin)