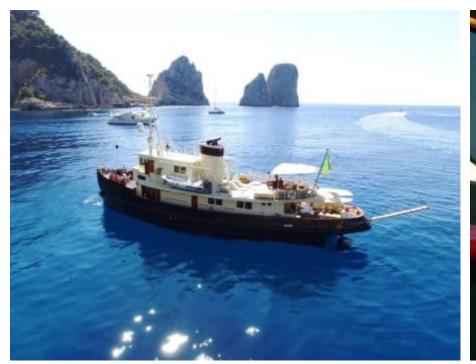

Length **30m** 98.43 ft.









## M/Y DP **MONITOR**

















## EXTERIOR DESIGN





**Features** 















# INTERIOR DESIGN





















## GALLERY LIFESTYLE





#### Specifications



Low rate per day

7 000 €



High rate per day

7 500 €



Summer low rate per week

42 000 €



Summer high rate per week

45 000 €



Winter low rate per week

42 000 €



Winter high rate per week

45 000 €



Builder

Benetti



Year built

1991



Year refit

2023



Length

30 m



**Guests Cruising** 

10



Cabins

Winter Cruising Area(s)

West Mediterranean

Summer Cruising Area(s)

West Mediterranean

Crew

Max speed 13 knots

Cruising speed 11 knots

Fuel consumption 120 Litres/Hr

Type of cabins

5 (2 x Double, 3 x Twin)