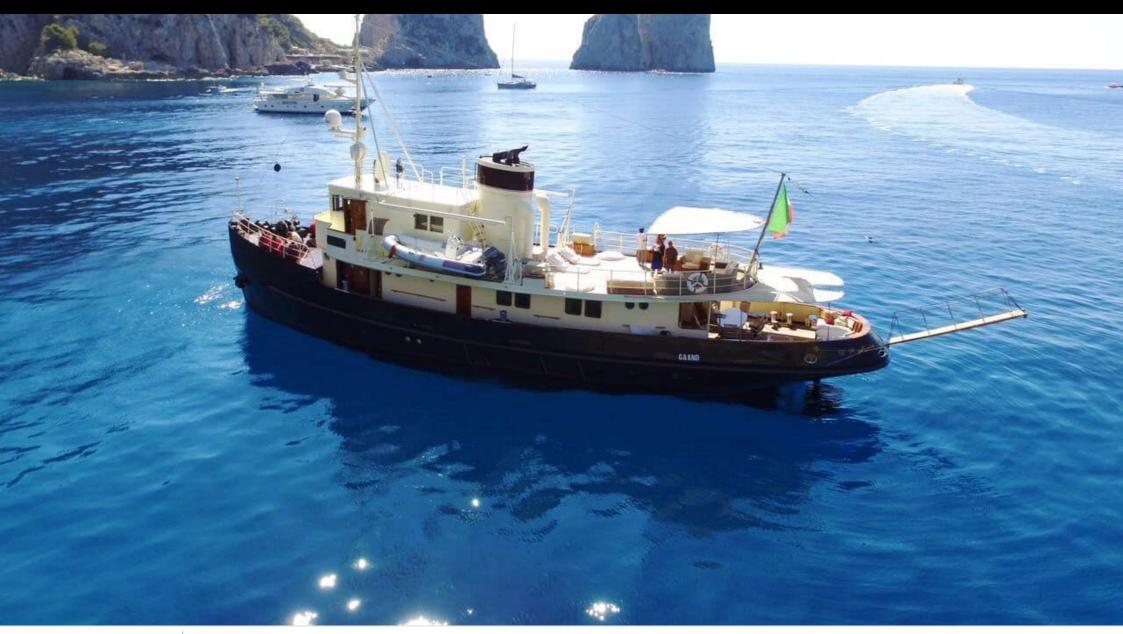

## M/Y DP **MONITOR**

## EXTERIOR DESIGN

**Features** 

Length **30m** 98.43 ft.