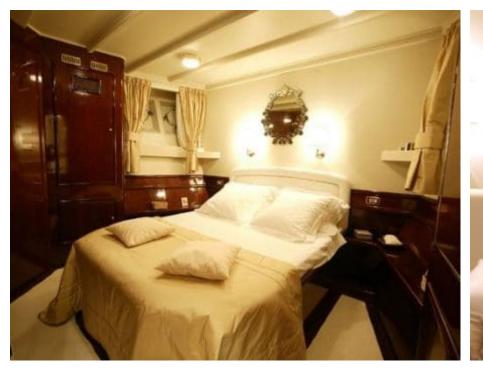

Length **30m** 98.43 ft.









## M/Y DP **MONITOR**

















## EXTERIOR DESIGN





**Features** 















# INTERIOR DESIGN





















## GALLERY LIFESTYLE





#### Specifications



Low rate per day

7 000 €



High rate per day

7 500 €



Summer low rate per week

42 000 €



Summer high rate per week

45 000 €



Winter low rate per week

42 000 €



Winter high rate per week

45 000 €



Builder

Benetti



Year built

1991



Year refit

2023



Length

30 m



**Guests Cruising** 

10



Cabins

Winter Cruising Area(s)

West Mediterranean

Summer Cruising Area(s)

West Mediterranean

Crew

Max speed 13 knots

Cruising speed 11 knots

Fuel consumption 120 Litres/Hr

Type of cabins

5 (2 x Double, 3 x Twin)