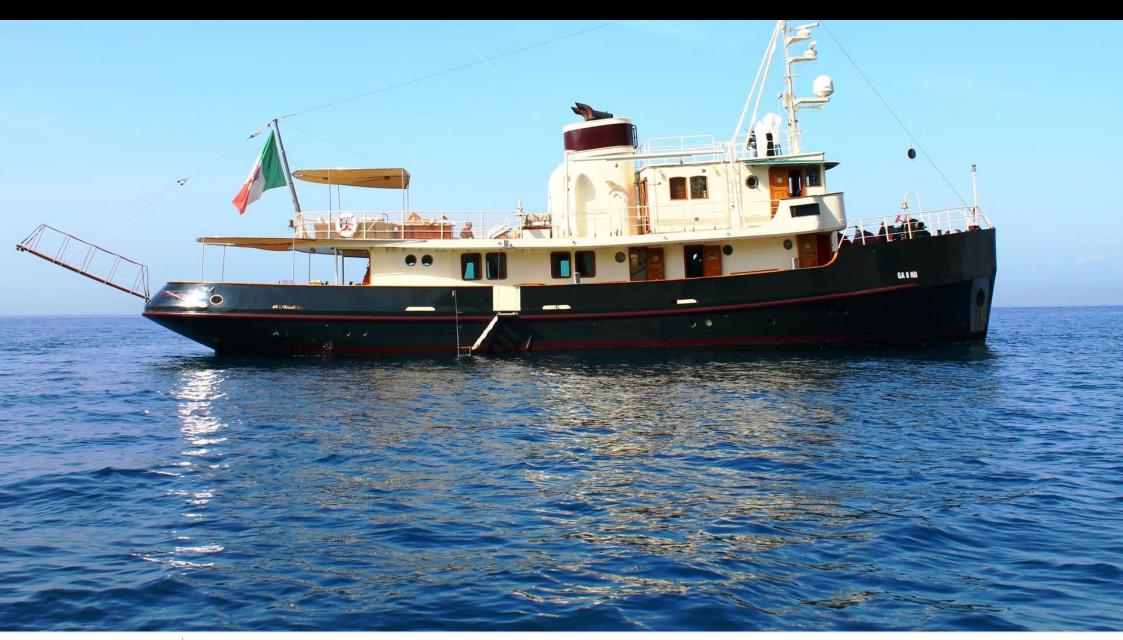

Length **30m** 98.43 ft.









## M/Y DP **MONITOR**

















## EXTERIOR DESIGN





**Features** 















# INTERIOR DESIGN





















## GALLERY LIFESTYLE





#### Specifications



Low rate per day

7 000 €



High rate per day

7 500 €



Summer low rate per week

42 000 €



Summer high rate per week

45 000 €



Winter low rate per week

42 000 €



Winter high rate per week

45 000 €



Builder

Benetti



Year built

1991



Year refit

2023



Length

30 m



**Guests Cruising** 

10



Cabins

Winter Cruising Area(s)

West Mediterranean

Summer Cruising Area(s)

West Mediterranean

Crew

Max speed 13 knots

Cruising speed 11 knots

Fuel consumption 120 Litres/Hr

Type of cabins

5 (2 x Double, 3 x Twin)