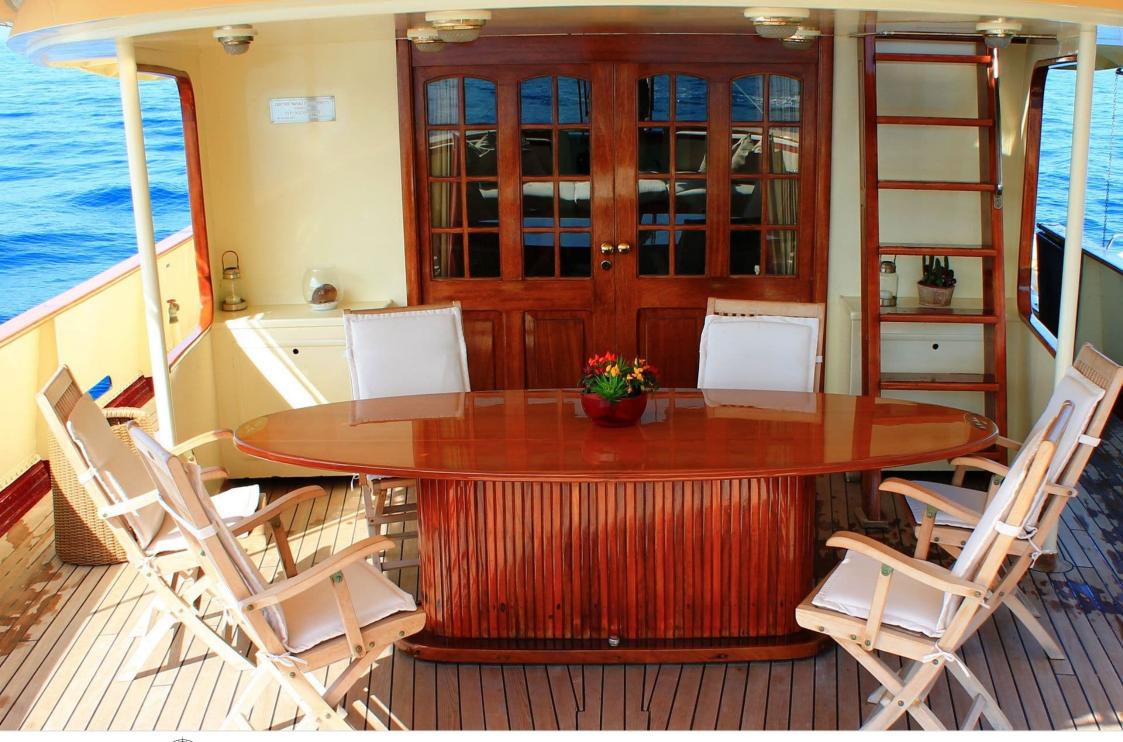

Length **30m** 98.43 ft.









## M/Y DP **MONITOR**

















## EXTERIOR DESIGN





**Features** 















# INTERIOR DESIGN





















## GALLERY LIFESTYLE





#### Specifications



Low rate per day

7 000 €



High rate per day

7 500 €



Summer low rate per week

42 000 €



Summer high rate per week

45 000 €



Winter low rate per week

42 000 €



Winter high rate per week

45 000 €



Builder

Benetti



Year built

1991



Year refit

2023



Length

30 m



**Guests Cruising** 

10



Cabins

Winter Cruising Area(s)

West Mediterranean

Summer Cruising Area(s)

West Mediterranean

Crew

Max speed 13 knots

Cruising speed 11 knots

Fuel consumption 120 Litres/Hr

Type of cabins

5 (2 x Double, 3 x Twin)