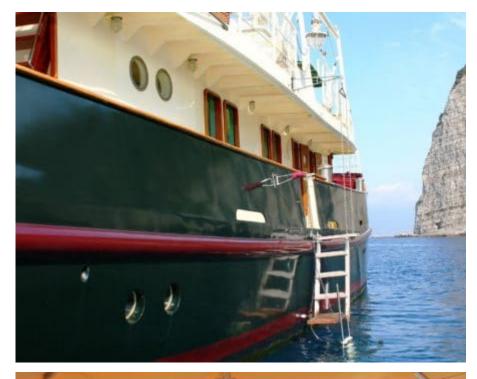

Length **30m** 98.43 ft.









## M/Y DP **MONITOR**

















## EXTERIOR DESIGN





**Features** 















# INTERIOR DESIGN





















## GALLERY LIFESTYLE





#### Specifications



Low rate per day

7 000 €



High rate per day

7 500 €



Summer low rate per week

42 000 €



Summer high rate per week

45 000 €



Winter low rate per week

42 000 €



Winter high rate per week

45 000 €



Builder

Benetti



Year built

1991



Year refit

2023



Length

30 m



**Guests Cruising** 

10



Cabins

Winter Cruising Area(s)

West Mediterranean

Summer Cruising Area(s)

West Mediterranean

Crew

Max speed 13 knots

Cruising speed 11 knots

Fuel consumption 120 Litres/Hr

Type of cabins

5 (2 x Double, 3 x Twin)