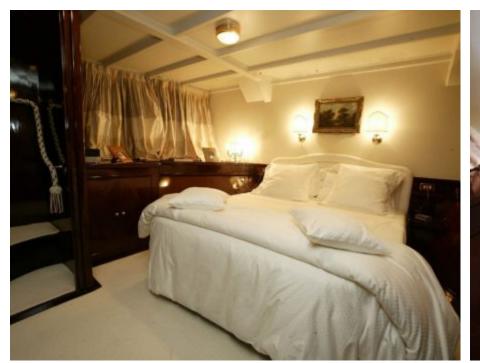

Length **30m** 98.43 ft.









## M/Y DP **MONITOR**

















## EXTERIOR DESIGN





**Features** 















# INTERIOR DESIGN





















## GALLERY LIFESTYLE





#### Specifications



Low rate per day

7 000 €



High rate per day

7 500 €



Summer low rate per week

42 000 €



Summer high rate per week

45 000 €



Winter low rate per week

42 000 €



Winter high rate per week

45 000 €



Builder

Benetti



Year built

1991



Year refit

2023



Length

30 m



**Guests Cruising** 

10



Cabins

Winter Cruising Area(s)

West Mediterranean

Summer Cruising Area(s)

West Mediterranean

Crew

Max speed 13 knots

Cruising speed 11 knots

Fuel consumption 120 Litres/Hr

Type of cabins

5 (2 x Double, 3 x Twin)