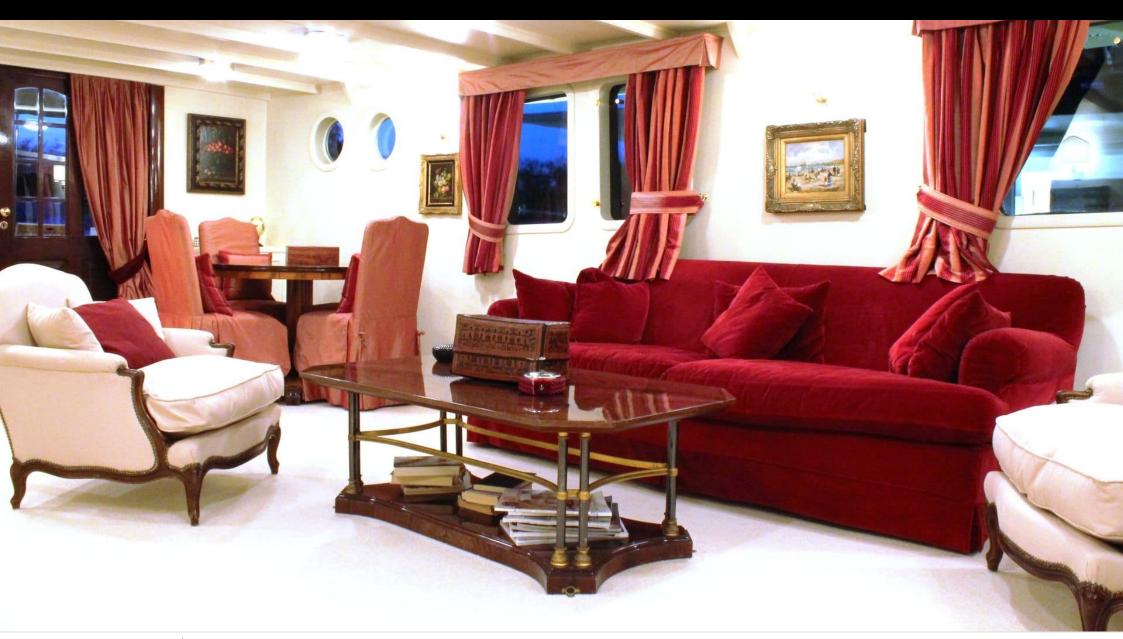

Length **30m** 98.43 ft.









## M/Y DP **MONITOR**

















## EXTERIOR DESIGN





**Features** 















# INTERIOR DESIGN





















## GALLERY LIFESTYLE





#### Specifications



Low rate per day

7 000 €



High rate per day

7 500 €



Summer low rate per week

42 000 €



Summer high rate per week

45 000 €



Winter low rate per week

42 000 €



Winter high rate per week

45 000 €



Builder

Benetti



Year built

1991



Year refit

2023



Length

30 m



**Guests Cruising** 

10



Cabins

Winter Cruising Area(s)

West Mediterranean

Summer Cruising Area(s)

West Mediterranean

Crew

Max speed 13 knots

Cruising speed 11 knots

Fuel consumption 120 Litres/Hr

Type of cabins

5 (2 x Double, 3 x Twin)