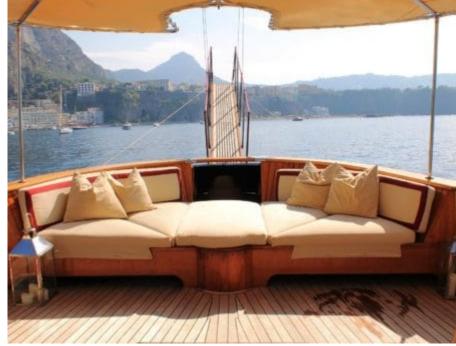

Length **30m** 98.43 ft.









## M/Y DP **MONITOR**

















## EXTERIOR DESIGN





**Features** 















# INTERIOR DESIGN





















## GALLERY LIFESTYLE





#### Specifications



Low rate per day

7 000 €



High rate per day

7 500 €



Summer low rate per week

42 000 €



Summer high rate per week

45 000 €



Winter low rate per week

42 000 €



Winter high rate per week

45 000 €



Builder

Benetti



Year built

1991



Year refit

2023



Length

30 m



**Guests Cruising** 

10



Cabins

Winter Cruising Area(s)

West Mediterranean

Summer Cruising Area(s)

West Mediterranean

Crew

Max speed 13 knots

Cruising speed 11 knots

Fuel consumption 120 Litres/Hr

Type of cabins

5 (2 x Double, 3 x Twin)