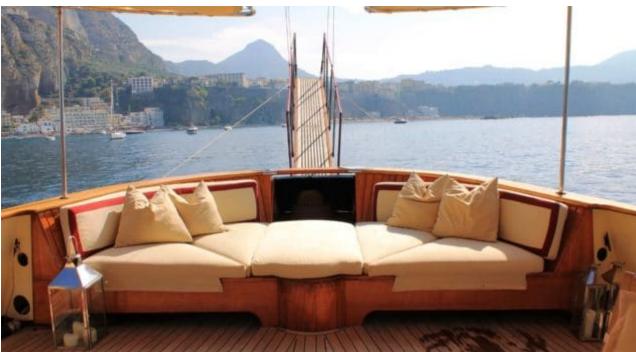

Length **30m** 98.43 ft.









## M/Y DP **MONITOR**

















## EXTERIOR DESIGN





**Features** 















# INTERIOR DESIGN





















## GALLERY LIFESTYLE





#### Specifications



Low rate per day

7 000 €



High rate per day

7 500 €



Summer low rate per week

42 000 €



Summer high rate per week

45 000 €



Winter low rate per week

42 000 €



Winter high rate per week

45 000 €



Builder

Benetti



Year built

1991



Year refit

2023



Length

30 m



**Guests Cruising** 

10



Cabins

Winter Cruising Area(s)

West Mediterranean

Summer Cruising Area(s)

West Mediterranean

Crew

Max speed 13 knots

Cruising speed 11 knots

Fuel consumption 120 Litres/Hr

Type of cabins

5 (2 x Double, 3 x Twin)