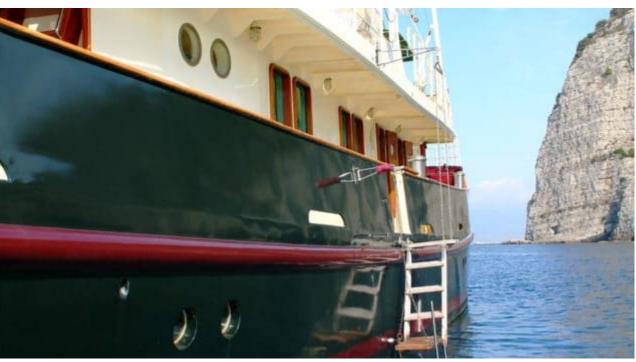

Length **30m** 98.43 ft.









## M/Y DP **MONITOR**

















## EXTERIOR DESIGN





**Features** 















# INTERIOR DESIGN





















## GALLERY LIFESTYLE





#### Specifications



Low rate per day

7 000 €



High rate per day

7 500 €



Summer low rate per week

42 000 €



Summer high rate per week

45 000 €



Winter low rate per week

42 000 €



Winter high rate per week

45 000 €



Builder

Benetti



Year built

1991



Year refit

2023



Length

30 m



**Guests Cruising** 

10



Cabins

Winter Cruising Area(s)

West Mediterranean

Summer Cruising Area(s)

West Mediterranean

Crew

Max speed 13 knots

Cruising speed 11 knots

Fuel consumption 120 Litres/Hr

Type of cabins

5 (2 x Double, 3 x Twin)