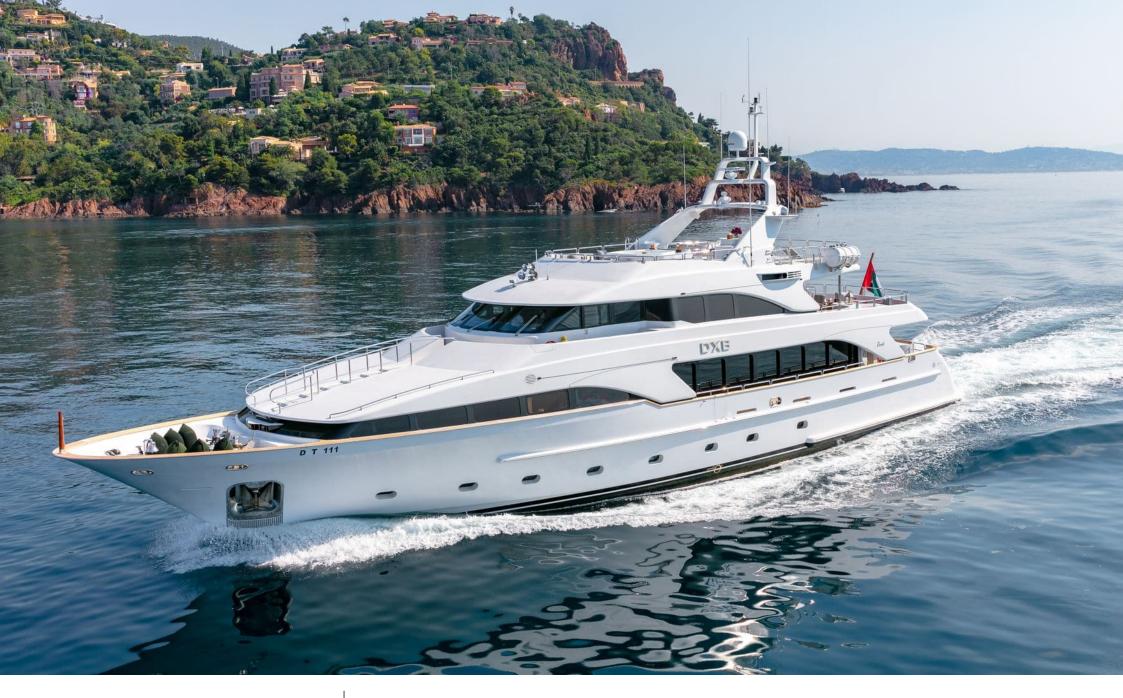

#### M/Y DXB

### EXTERIOR DESIGN

Interior design Exterior design Gallery lifestyle Specifications Features

# Specifications

| E Low rate per day<br>15 000 €                  |                                       |         |                                               | High rate per day<br>17 500 € |                                        |                                   |        |  |
|-------------------------------------------------|---------------------------------------|---------|-----------------------------------------------|-------------------------------|----------------------------------------|-----------------------------------|--------|--|
| Summer low rate per week<br>90 000 €            |                                       |         |                                               | €                             | Summer high rate per week<br>105 000 € |                                   |        |  |
| Winter low rate per week 90 000 €               |                                       |         |                                               | €                             | Winter high rate per<br>105 000 €      | ter high rate per week<br>000 €   |        |  |
| Builder<br>Benetti                              |                                       |         | Year buil<br>2003                             | lt                            |                                        |                                   |        |  |
| Length<br>35 m                                  |                                       |         |                                               |                               | Guests Cruising                        | Cabins<br>5                       |        |  |
| Winter Cruising Area(s)<br>Middle East / Arabia |                                       |         | Summer Cruising Area(s)<br>West Mediterranean |                               |                                        |                                   |        |  |
| Crew<br>7                                       | · · · · · · · · · · · · · · · · · · · |         | Cruising<br>12 knots                          |                               | Fuel consump<br>175 Litres/Hr          | Fuel consumption<br>175 Litres/Hr |        |  |
| Type of cabins<br>5 (3 x Double, 2 x Twin)      |                                       |         |                                               |                               |                                        |                                   |        |  |
|                                                 |                                       | Interio | or design                                     | Exterior de                   | sign Gallery lifestyle                 | Specifications Fea                | atures |  |