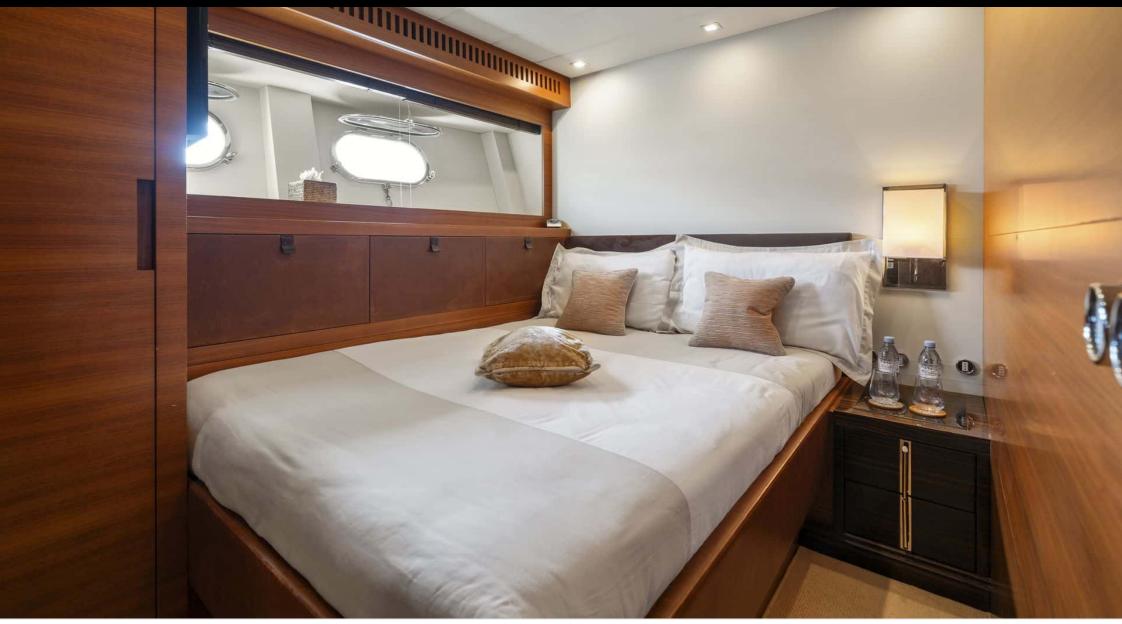

## INTERIOR DESIGN

### Specifications

| E Low rate per day 10 000 €                                 |                        |                          | igh rate per day<br>0000€              |       |
|-------------------------------------------------------------|------------------------|--------------------------|----------------------------------------|-------|
| Summer low rate per week<br>60 000 €                        | ζ                      | ( 工 )                    | ummer high rate per week<br>0 000 €    |       |
| Winter low rate per week 60 000 €                           |                        |                          | 'inter high rate per week<br>0 000 €   |       |
| Builder<br>Léopard (Arno)                                   | Year bu                | uilt                     | Year refit                             |       |
| Length<br>31 m                                              |                        | AME                      | Guests Cruising Cabins                 |       |
| Winter Cruising Area(s)<br>West Mediterranean               |                        | Summer C<br>West Mediter | ruising Area(s)<br>rranean             |       |
| Crew Max spec<br>4 35 knots                                 | ed Cruisin<br>33 knots | ig speed                 | Fuel consumption<br>900 Litres/Hr      |       |
| Type of cabins<br>4 (3 x Double, 1 x Twin, 1 x Pullman)<br> |                        |                          |                                        |       |
|                                                             | Interior design        | Exterior desig           | n Gallery lifestyle Specifications Fea | tures |