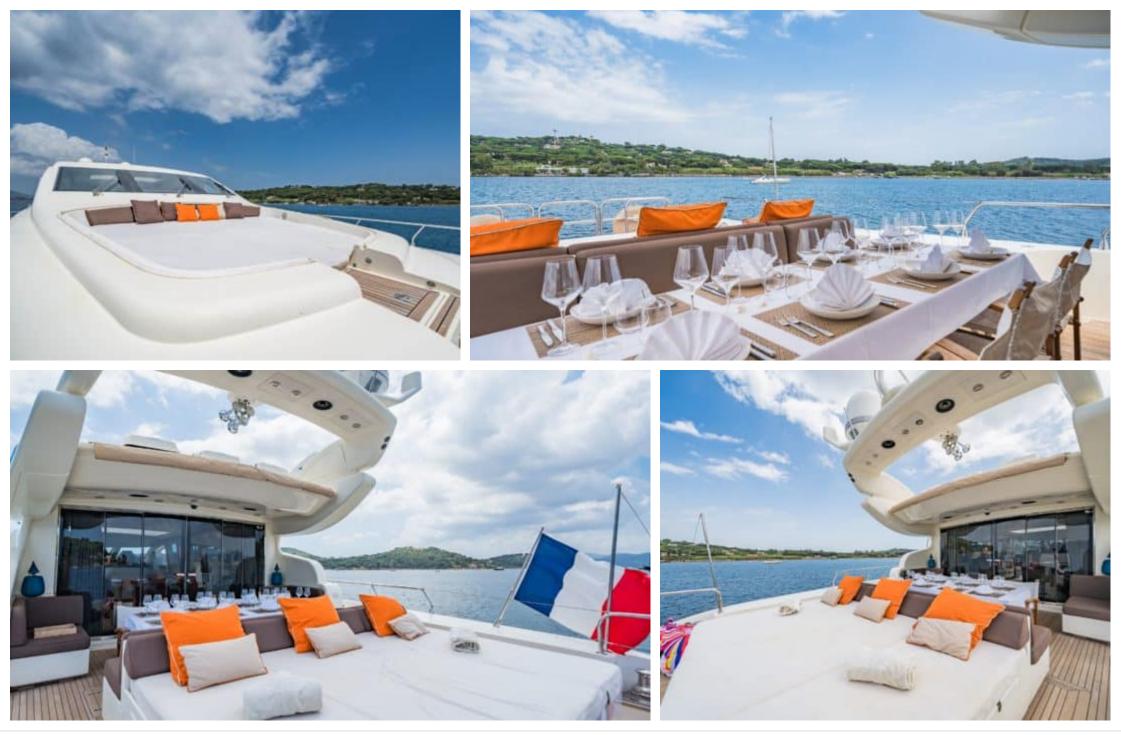

M/Y ECLAT









Crew **4** 



#### M/Y ECLAT



စြာ Wakeboard





Tender



Towable water toys

Watersk







#### EXTERIOR DESIGN

















## INTERIOR DESIGN





























# GALLERY LIFESTYLE

















### Specifications

| E Low rate per day 10 000 €                                 |                        |                          | igh rate per day<br>0000€              |       |
|-------------------------------------------------------------|------------------------|--------------------------|----------------------------------------|-------|
| Summer low rate per week<br>60 000 €                        | ζ                      | ( 工 )                    | ummer high rate per week<br>0 000 €    |       |
| Winter low rate per week 60 000 €                           |                        |                          | 'inter high rate per week<br>0 000 €   |       |
| Builder<br>Léopard (Arno)