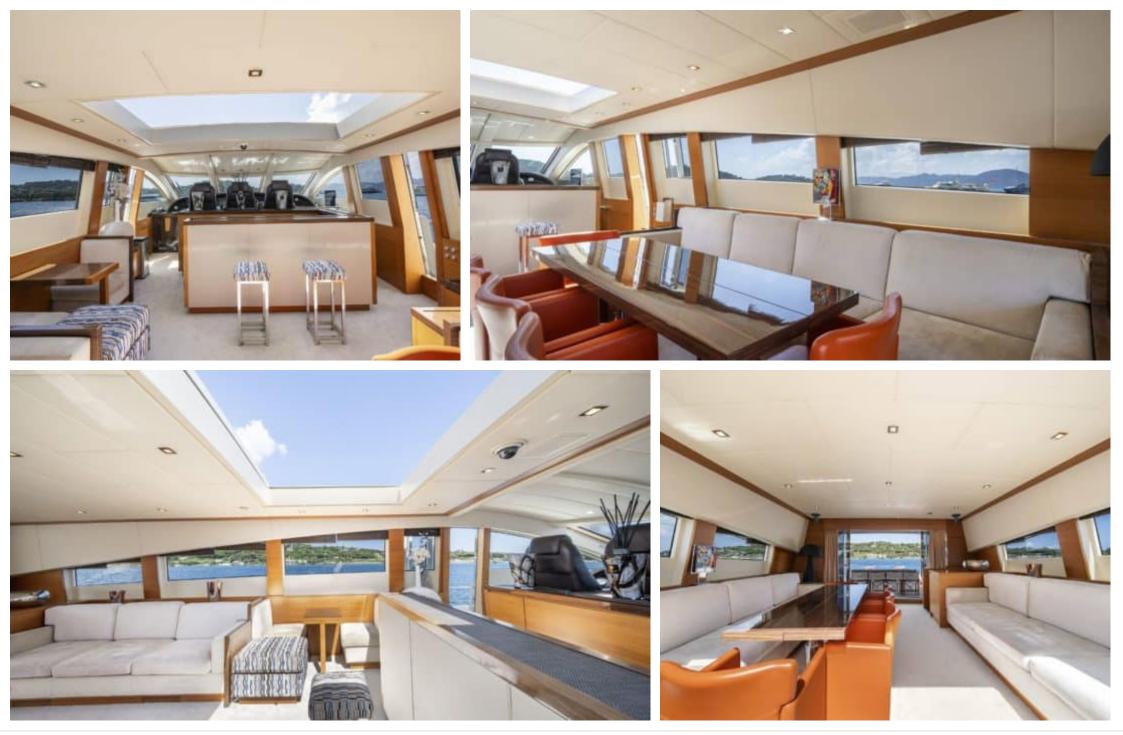

M/Y ECLAT









Crew **4** 



#### M/Y ECLAT



စြာ Wakeboard





Tender



Towable water toys

Watersk







#### EXTERIOR DESIGN

















## INTERIOR DESIGN





























# GALLERY LIFESTYLE

















### Specifications

| E Low rate per day 10 000 €                                 |                        |                          | igh rate per day<br>0000€              |       |
|-------------------------------------------------------------|------------------------|--------------------------|----------------------------------------|-------|
| Summer low rate per week<br>60 000 €                        | ζ                      | ( 工 )                    | ummer high rate per week<br>0 000 €    |       |
| Winter low rate per week 60 000 €                           |                        |                          | 'inter high rate per week<br>0 000 €   |       |
| Builder<br>Léopard (Arno)                                   |