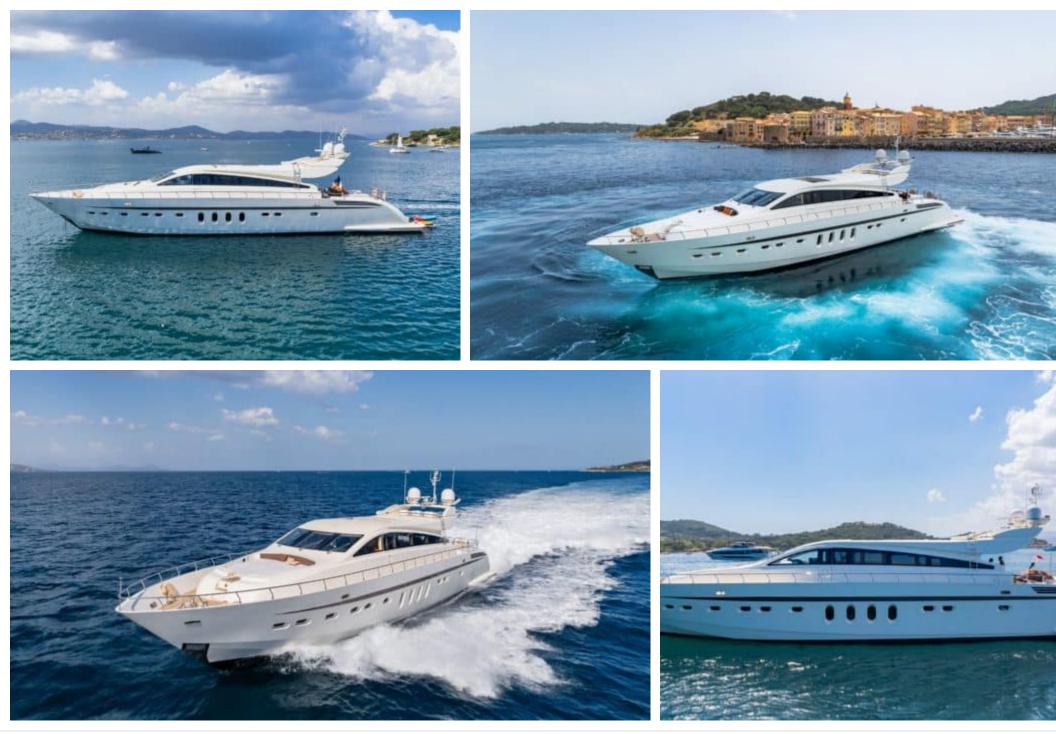

#### EXTERIOR DESIGN

### Specifications

| E Low rate per day 10 000 €                                 |                        |                          | igh rate per day<br>0000€              |       |
|-------------------------------------------------------------|------------------------|--------------------------|----------------------------------------|-------|
| Summer low rate per week<br>60 000 €                        | ζ                      | ( 工 )                    | ummer high rate per week<br>0 000 €    |       |
| Winter low rate per week 60 000 €                           |                        |                          | 'inter high rate per week<br>0 000 €   |       |
| Builder<br>Léopard (Arno)                                   | Year bu                | uilt                     | Year refit                             |       |
| Length<br>31 m                                              |                        | AME                      | Guests Cruising Cabins                 |       |
| Winter Cruising Area(s)<br>West Mediterranean               |                        | Summer C<br>West Mediter | ruising Area(s)<br>rranean             |       |
| Crew Max spec<br>4 35 knots                                 | ed Cruisin<br>33 knots | ig speed                 | Fuel consumption<br>900 Litres/Hr      |       |
| Type of cabins<br>4 (3 x Double, 1 x Twin, 1 x Pullman)<br> |                        |                          |                                        |       |
|                                                             | Interior design        | Exterior desig           | n Gallery lifestyle Specifications Fea | tures |