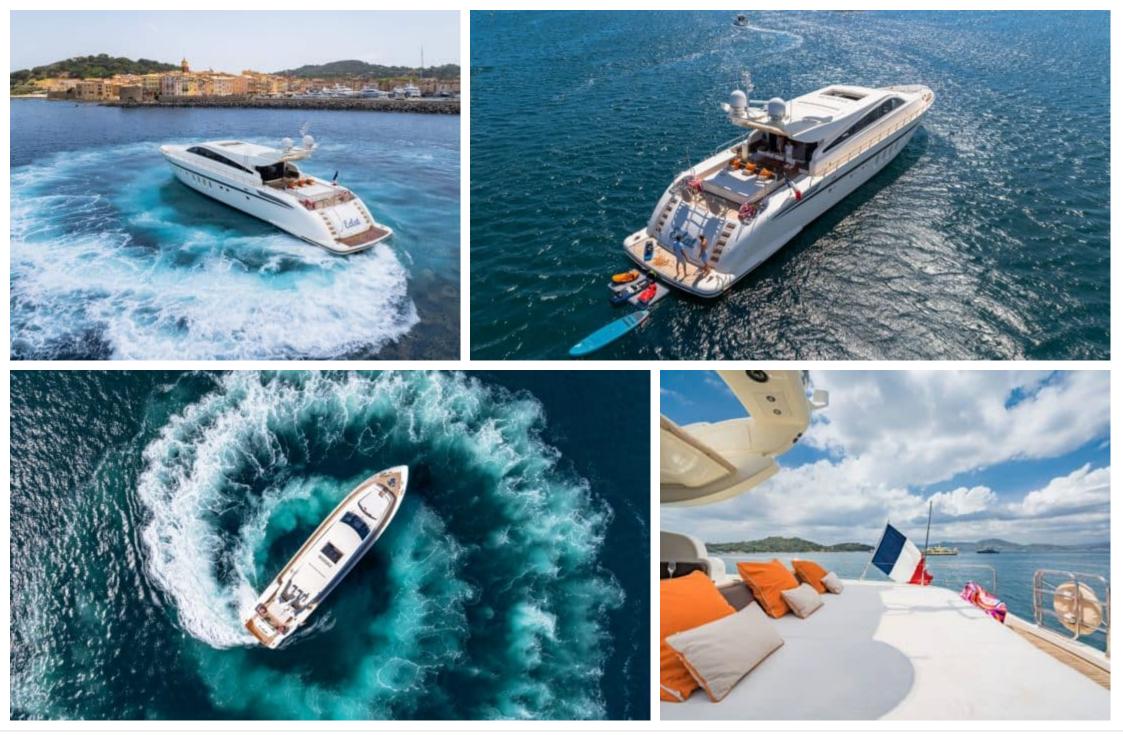

#### EXTERIOR DESIGN

### Specifications

| E Low rate per day 10 000 €                                 |                        |                          | igh rate per day<br>0000€              |       |
|-------------------------------------------------------------|------------------------|--------------------------|----------------------------------------|-------|
| Summer low rate per week<br>60 000 €                        | ζ                      | ( 工 )                    | ummer high rate per week<br>0 000 €    |       |
| Winter low rate per week 60 000 €                           |                        |                          | 'inter high rate per week<br>0 000 €   |       |
| Builder<br>Léopard (Arno)                                   | Year bu                | uilt                     | Year refit                             |       |
| Length<br>31 m                                              |                        | AME                      | Guests Cruising Cabins                 |       |
| Winter Cruising Area(s)<br>West Mediterranean               |                        | Summer C<br>West Mediter | ruising Area(s)<br>rranean             |       |
| Crew Max spec<br>4 35 knots                                 | ed Cruisin<br>33 knots | ig speed                 | Fuel consumption<br>900 Litres/Hr      |       |
| Type of cabins<br>4 (3 x Double, 1 x Twin, 1 x Pullman)<br> |                        |                          |                                        |       |
|                                                             | Interior design        | Exterior desig           | n Gallery lifestyle Specifications Fea | tures |