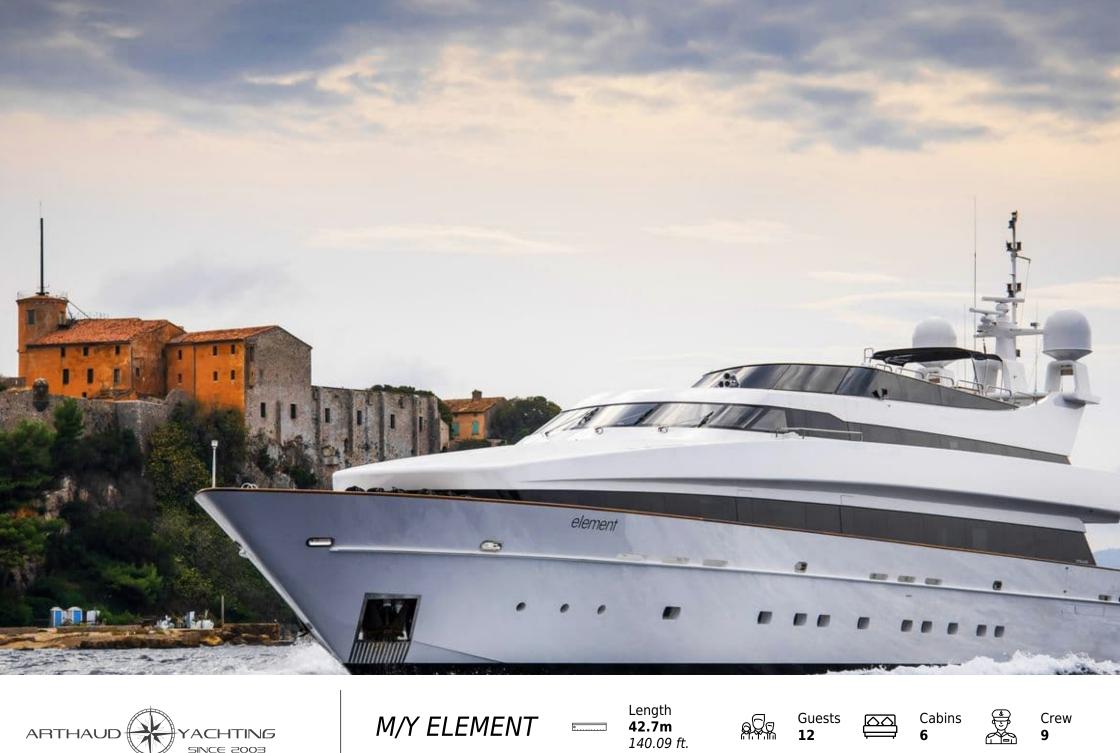

#### M/Y ELEMENT

## EXTERIOR DESIGN

## Specifications

| E Low rate per<br>20 000 €                    | Low rate per day<br>20 000 €          |  |                      | High rate per day 22 500 €                    |                                        |                                     |       |  |
|-----------------------------------------------|---------------------------------------|--|----------------------|-----------------------------------------------|----------------------------------------|-------------------------------------|-------|--|
| Summer low rate per week<br>120 000 €         |                                       |  |                      | €                                             | Summer high rate per week<br>135 000 € |                                     |       |  |
| € Winter low ra<br>120 000 €                  | Winter low rate per week<br>120 000 € |  |                      | €                                             | Winter high rate pe<br>135 000 €       | inter high rate per week<br>5 000 € |       |  |
| Builder<br>Cantieri di Pisa                   |                                       |  | Year buil<br>2002    | t                                             |                                        | Year refit<br>2022                  |       |  |
| Length<br>42.7 m                              |                                       |  |                      |                                               | Guests Cruising                        |                                     | abins |  |
| Winter Cruising Area(s)<br>West Mediterranean |                                       |  |                      | Summer Cruising Area(s)<br>West Mediterranean |                                        |                                     |       |  |
| Crew<br>9                                     |                                       |  | Cruising<br>14 knots | speed                                         | Fuel consumption<br>520 Litres/Hr      |                                     |       |  |
| Type of cabins<br>6 (4 x Double, 2 x Twin)    |                                       |  |                      |                                               |                                        |                                     |       |  |