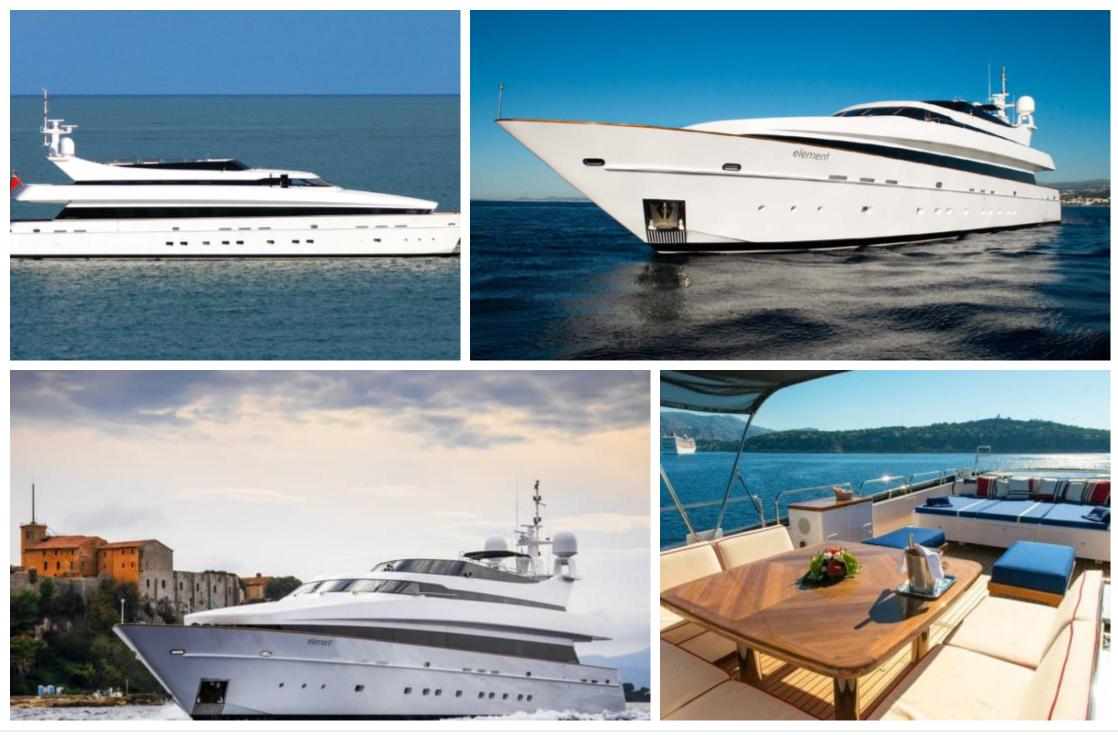

#### M/Y ELEMENT







## EXTERIOR DESIGN

















# INTERIOR DESIGN





















## GALLERY LIFESTYLE









## Specifications

| E Low rate per<br>20 000 €                    | Low rate per day<br>20 000 €          |  |                      | High rate per day 22 500 €                    |                                        |                                     |       |  |
|-----------------------------------------------|---------------------------------------|--|----------------------|-----------------------------------------------|----------------------------------------|-------------------------------------|-------|--|
| Summer low rate per week<br>120 000 €         |                                       |  |                      | €                                             | Summer high rate per week<br