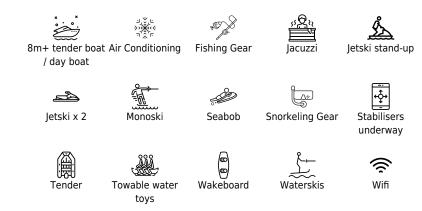

#### M/Y ELEMENT







## EXTERIOR DESIGN

















# INTERIOR DESIGN





















## GALLERY LIFESTYLE









## Specifications

| E Low rate per<br>20 000 €                    | Low rate per day<br>20 000 €          |  |                      | High rate per day 22 500 €                    |                                        |                                     |       |  |
|-----------------------------------------------|---------------------------------------|--|----------------------|-----------------------------------------------|----------------------------------------|-------------------------------------|-------|--|
| Summer low rate per week<br>120 000 €         |                                       |  |                      | €