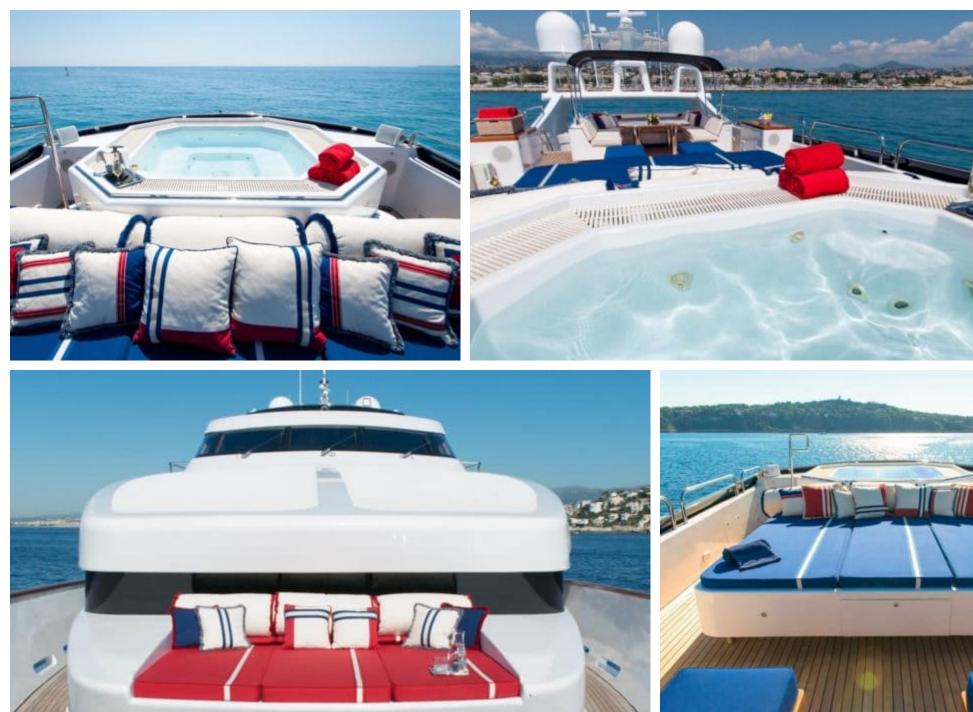

#### M/Y ELEMENT







## EXTERIOR DESIGN

















# INTERIOR DESIGN





















## GALLERY LIFESTYLE









## Specifications

| E Low rate per<br>20 000 €                    | Low rate per day<br>20 000 €          |  |                      | High rate per day 22 500 €                    |                                        |                                     |       |  |
|-----------------------------------------------|---------------------------------------|--|----------------------|-----------------------------------------------|----------------------------------------|-------------------------------------|-------|--|
| Summer low rate per week<br>120 000 €         |                                       |  |                      | €                                             | Summer high rate per week<br>135