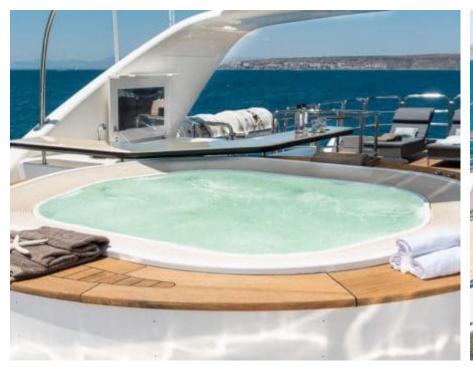

Cabin





#### M/Y ELENA **NUEVE**















Jetski x 2

















Towable water toys



Waterskis



Wifi









### **EXTERIOR DESIGN**















# INTERIOR DESIGN











# GALLERY LIFESTYLE









#### Specifications



Low rate per day

20 000 €



High rate per day

23 333 €



Summer low rate per week 120 000 €

Summer high rate per week

140 000 €



Winter low rate per week

120 000 €



Winter high rate per week

140 000 €



Builder

Benetti



Year built

2007



Year refit

2018



Length

37 m



**Guests Cruising** 

12

Summer Cruising Area(s)

West Mediterranean



Cabins

Winter Cruising Area(s) West Mediterranean

Cruising speed

Fuel consumption

250 Litres/Hr

Crew

Max speed 14 knots

10 knots

Type of cabins

5 (3 x Double, 2 x Twin, 4 x Pullman)