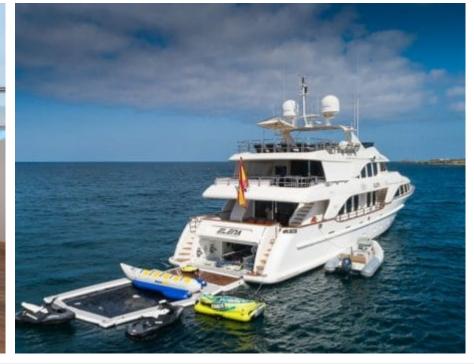

Cabin





#### M/Y ELENA **NUEVE**















Jetski x 2

















Towable water toys



Waterskis



Wifi









### **EXTERIOR DESIGN**















# INTERIOR DESIGN











# GALLERY LIFESTYLE









#### Specifications



Low rate per day

20 000 €



High rate per day

23 333 €



Summer low rate per week 120 000 €

Summer high rate per week

140 000 €



Winter low rate per week

120 000 €



Winter high rate per week

140 000 €



Builder

Benetti



Year built

2007



Year refit

2018



Length

37 m



**Guests Cruising** 

12

Summer Cruising Area(s)

West Mediterranean



Cabins

Winter Cruising Area(s) West Mediterranean

Cruising speed

Fuel consumption

250 Litres/Hr

Crew

Max speed 14 knots

10 knots

Type of cabins

5 (3 x Double, 2 x Twin, 4 x Pullman)