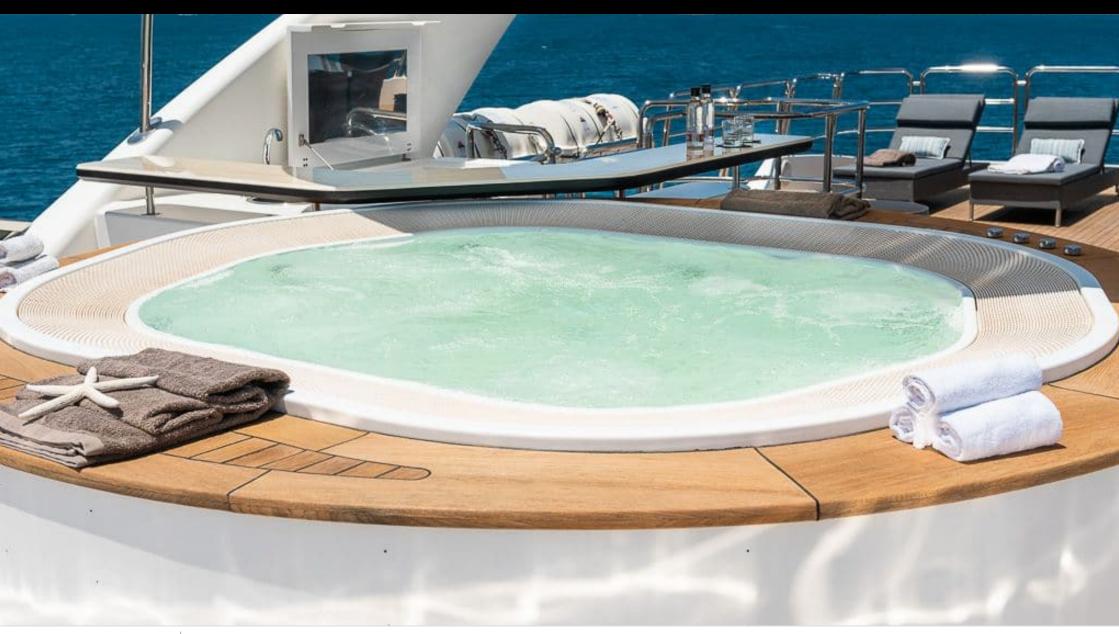

Cabin





#### M/Y ELENA **NUEVE**















Jetski x 2

















Towable water toys



Waterskis



Wifi









### **EXTERIOR DESIGN**















# INTERIOR DESIGN











# GALLERY LIFESTYLE









#### Specifications



Low rate per day

20 000 €



High rate per day

23 333 €



Summer low rate per week 120 000 €

Summer high rate per week

140 000 €



Winter low rate per week

120 000 €



Winter high rate per week

140 000 €



Builder

Benetti



Year built

2007



Year refit

2018



Length

37 m



**Guests Cruising** 

12

Summer Cruising Area(s)

West Mediterranean



Cabins

Winter Cruising Area(s) West Mediterranean

Cruising speed

Fuel consumption

250 Litres/Hr

Crew

Max speed 14 knots

10 knots

Type of cabins

5 (3 x Double, 2 x Twin, 4 x Pullman)