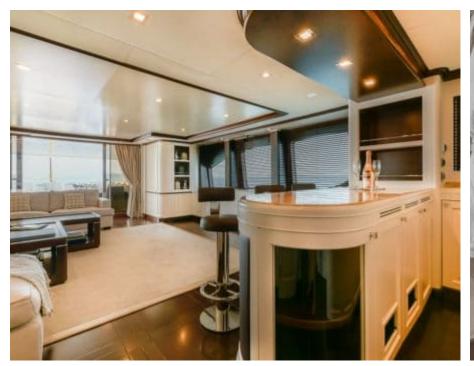

Cabin





#### M/Y ELENA **NUEVE**















Jetski x 2

















Towable water toys



Waterskis



Wifi









### **EXTERIOR DESIGN**















# INTERIOR DESIGN











# GALLERY LIFESTYLE









#### Specifications



Low rate per day

20 000 €



High rate per day

23 333 €



Summer low rate per week 120 000 €

Summer high rate per week

140 000 €



Winter low rate per week

120 000 €



Winter high rate per week

140 000 €



Builder

Benetti



Year built

2007



Year refit

2018



Length

37 m



**Guests Cruising** 

12

Summer Cruising Area(s)

West Mediterranean



Cabins

Winter Cruising Area(s) West Mediterranean

Cruising speed

Fuel consumption

250 Litres/Hr

Crew

Max speed 14 knots

10 knots

Type of cabins

5 (3 x Double, 2 x Twin, 4 x Pullman)