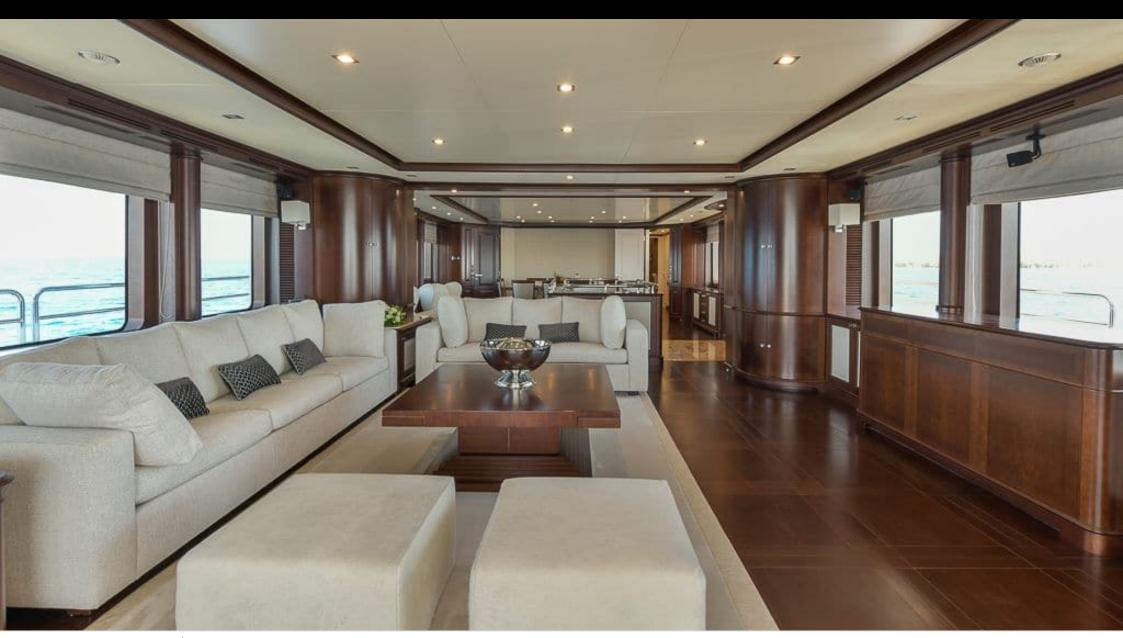

Cabin





#### M/Y ELENA **NUEVE**















Jetski x 2

















Towable water toys



Waterskis



Wifi









### **EXTERIOR DESIGN**















# INTERIOR DESIGN











# GALLERY LIFESTYLE









#### Specifications



Low rate per day

20 000 €



High rate per day

23 333 €



Summer low rate per week 120 000 €

Summer high rate per week

140 000 €



Winter low rate per week

120 000 €



Winter high rate per week

140 000 €



Builder

Benetti



Year built

2007



Year refit

2018



Length

37 m



**Guests Cruising** 

12

Summer Cruising Area(s)

West Mediterranean



Cabins

Winter Cruising Area(s) West Mediterranean

Cruising speed

Fuel consumption

250 Litres/Hr

Crew

Max speed 14 knots

10 knots

Type of cabins

5 (3 x Double, 2 x Twin, 4 x Pullman)