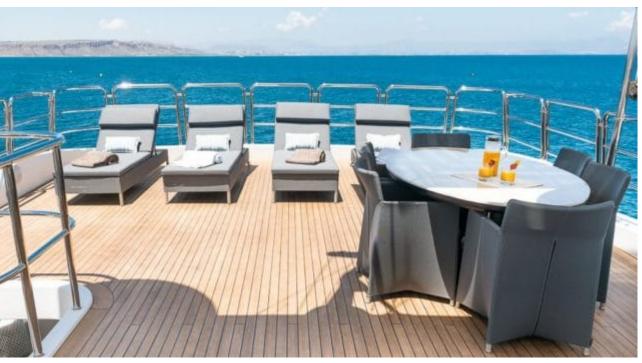

Cabin





#### M/Y ELENA **NUEVE**















Jetski x 2

















Towable water toys



Waterskis



Wifi









### **EXTERIOR DESIGN**















# INTERIOR DESIGN











# GALLERY LIFESTYLE









#### Specifications



Low rate per day

20 000 €



High rate per day

23 333 €



Summer low rate per week 120 000 €

Summer high rate per week

140 000 €



Winter low rate per week

120 000 €



Winter high rate per week

140 000 €



Builder

Benetti



Year built

2007



Year refit

2018



Length

37 m



**Guests Cruising** 

12

Summer Cruising Area(s)

West Mediterranean



Cabins

Winter Cruising Area(s) West Mediterranean

Cruising speed

Fuel consumption

250 Litres/Hr

Crew

Max speed 14 knots

10 knots

Type of cabins

5 (3 x Double, 2 x Twin, 4 x Pullman)