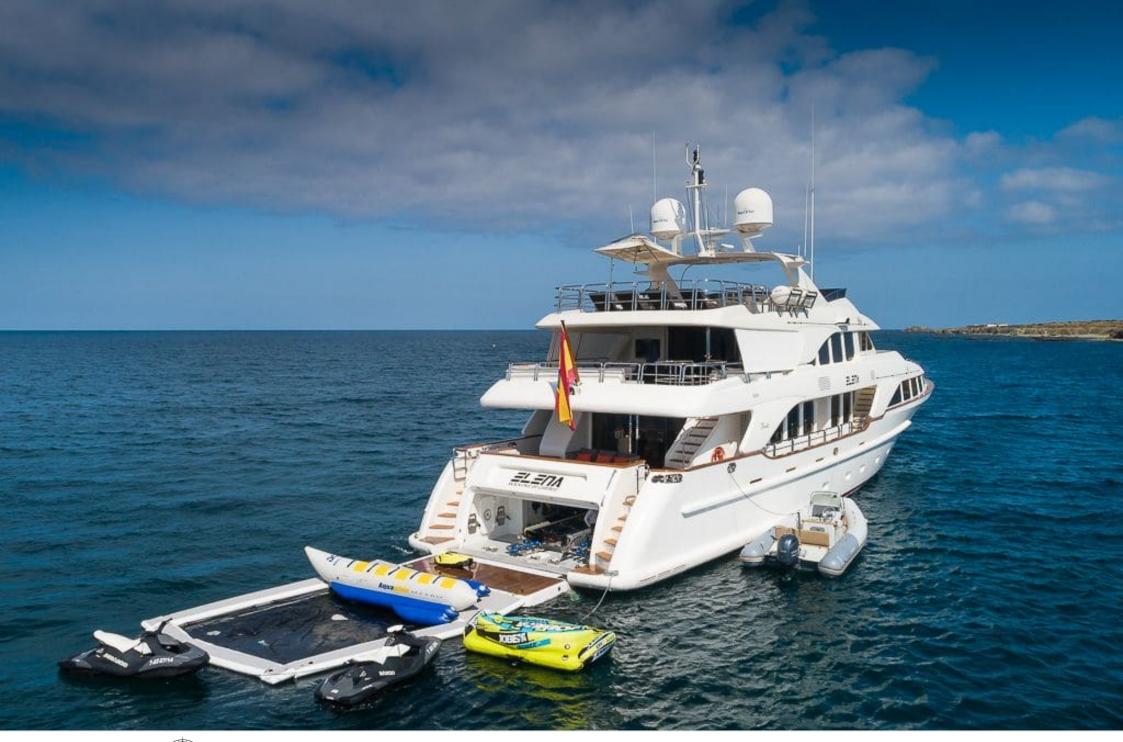

Cabin





#### M/Y ELENA **NUEVE**















Jetski x 2

















Towable water toys



Waterskis



Wifi









### **EXTERIOR DESIGN**















# INTERIOR DESIGN











# GALLERY LIFESTYLE









#### Specifications



Low rate per day

20 000 €



High rate per day

23 333 €



Summer low rate per week 120 000 €

Summer high rate per week

140 000 €



Winter low rate per week

120 000 €



Winter high rate per week

140 000 €



Builder

Benetti



Year built

2007



Year refit

2018



Length

37 m



**Guests Cruising** 

12

Summer Cruising Area(s)

West Mediterranean



Cabins

Winter Cruising Area(s) West Mediterranean

Cruising speed

Fuel consumption

250 Litres/Hr

Crew

Max speed 14 knots

10 knots

Type of cabins

5 (3 x Double, 2 x Twin, 4 x Pullman)