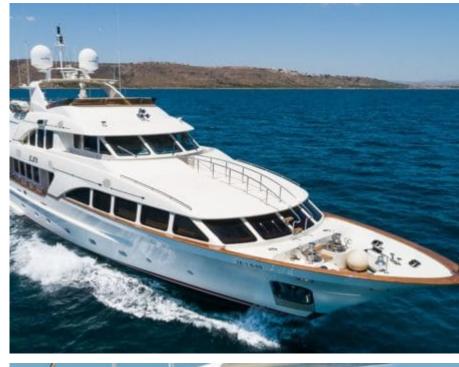

Cabin





#### M/Y ELENA **NUEVE**















Jetski x 2

















Towable water toys



Waterskis



Wifi









### **EXTERIOR DESIGN**















# INTERIOR DESIGN











# GALLERY LIFESTYLE









#### Specifications



Low rate per day

20 000 €



High rate per day

23 333 €



Summer low rate per week 120 000 €

Summer high rate per week

140 000 €



Winter low rate per week

120 000 €



Winter high rate per week

140 000 €



Builder

Benetti



Year built

2007



Year refit

2018



Length

37 m



**Guests Cruising** 

12

Summer Cruising Area(s)

West Mediterranean



Cabins

Winter Cruising Area(s) West Mediterranean

Cruising speed

Fuel consumption

250 Litres/Hr

Crew

Max speed 14 knots

10 knots

Type of cabins

5 (3 x Double, 2 x Twin, 4 x Pullman)