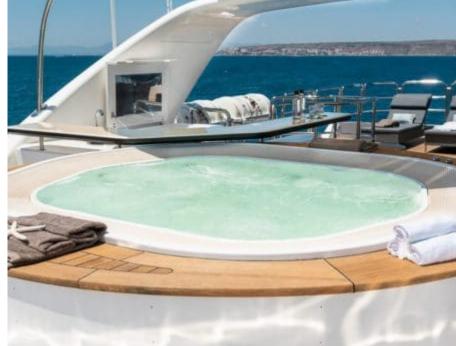

Cabin





#### M/Y ELENA **NUEVE**















Jetski x 2

















Towable water toys



Waterskis



Wifi









### **EXTERIOR DESIGN**















# INTERIOR DESIGN











# GALLERY LIFESTYLE









#### Specifications



Low rate per day

20 000 €



High rate per day

23 333 €



Summer low rate per week 120 000 €

Summer high rate per week

140 000 €



Winter low rate per week

120 000 €



Winter high rate per week

140 000 €



Builder

Benetti



Year built

2007



Year refit

2018



Length

37 m



**Guests Cruising** 

12

Summer Cruising Area(s)

West Mediterranean



Cabins

Winter Cruising Area(s) West Mediterranean

Cruising speed

Fuel consumption

250 Litres/Hr

Crew

Max speed 14 knots

10 knots

Type of cabins

5 (3 x Double, 2 x Twin, 4 x Pullman)