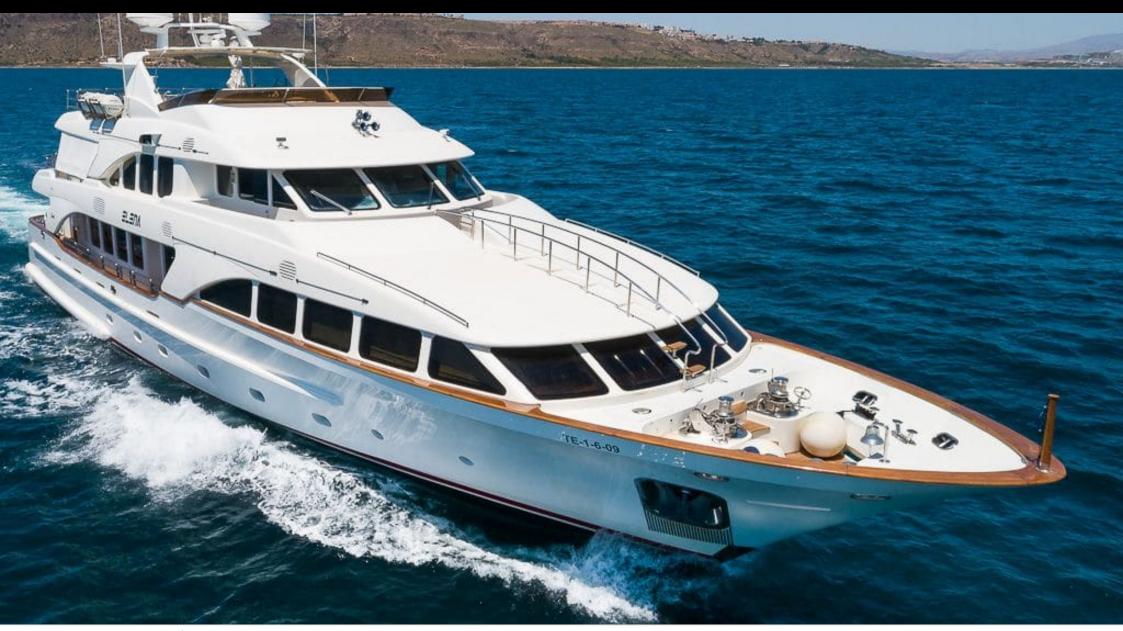

### **EXTERIOR DESIGN**

Year refit

2018

Length

37 m

**Guests Cruising** 

12

Summer Cruising Area(s)

West Mediterranean