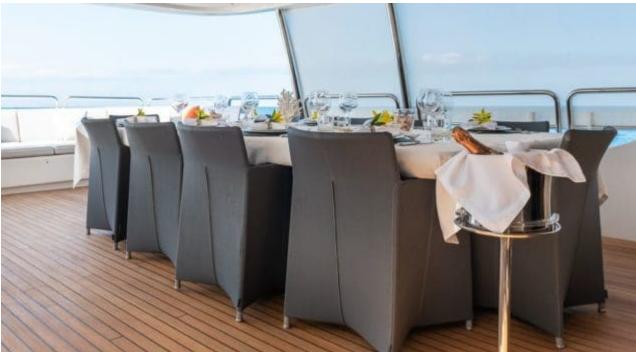

Cabin





#### M/Y ELENA **NUEVE**















Jetski x 2

















Towable water toys



Waterskis



Wifi









### **EXTERIOR DESIGN**















# INTERIOR DESIGN











# GALLERY LIFESTYLE









#### Specifications



Low rate per day

20 000 €



High rate per day

23 333 €



Summer low rate per week 120 000 €

Summer high rate per week

140 000 €



Winter low rate per week

120 000 €



Winter high rate per week

140 000 €



Builder

Benetti



Year built

2007



Year refit

2018



Length

37 m



**Guests Cruising** 

12

Summer Cruising Area(s)

West Mediterranean



Cabins

Winter Cruising Area(s) West Mediterranean

Cruising speed

Fuel consumption

250 Litres/Hr

Crew

Max speed 14 knots

10 knots

Type of cabins

5 (3 x Double, 2 x Twin, 4 x Pullman)