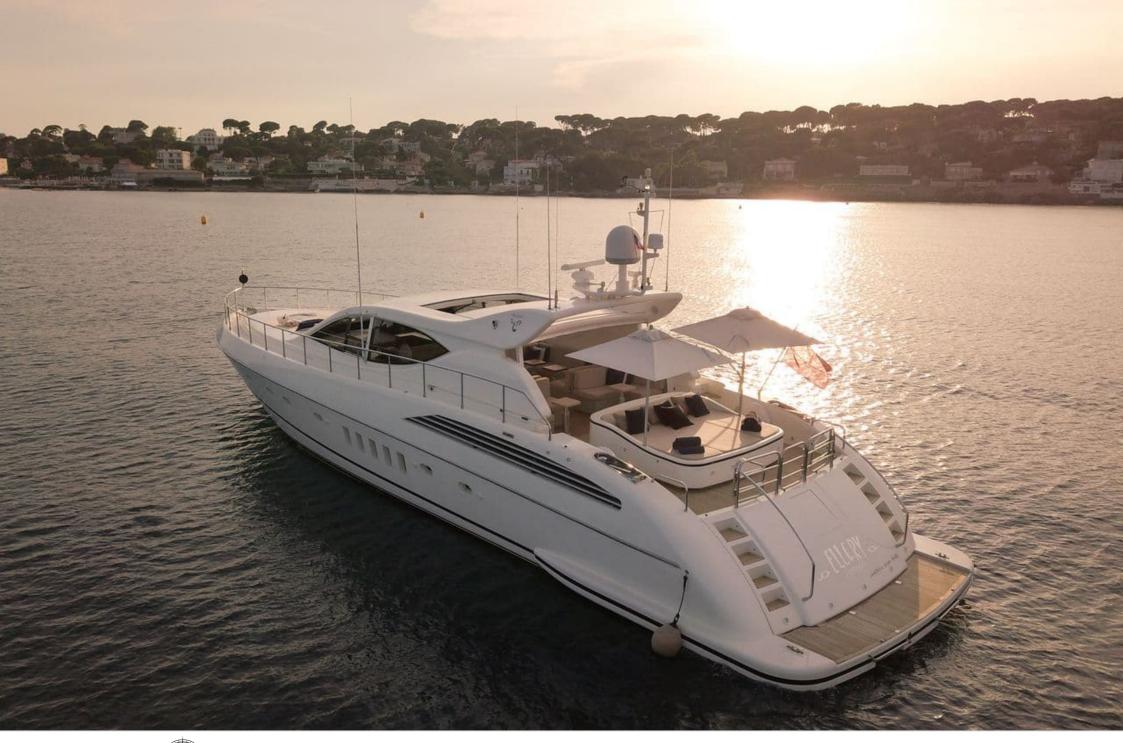

Length **24m** 78.74 ft.







Crew **2** 



#### M/Y ELLERY A















### **EXTERIOR DESIGN**

























# INTERIOR DESIGN









# GALLERY LIFESTYLE









#### Specifications



Low rate per day

4 500 €



High rate per day

5 167 €



Summer low rate per week

27 000 €



Summer high rate per week

31 000 €



Winter low rate per week

27 000 €



Winter high rate per week

31 000 €



Builder

Léopard (Arno)



Year built

2003



Year refit

2019



Length

24 m



**Guests Cruising** 

10



Cabins

Winter Cruising Area(s)

West Mediterranean

Summer Cruising Area(s)

West Mediterranean

Crew

Max speed 35 knots

Cruising speed 28 knots

Fuel consumption 500 Litres/Hr

Type of cabins

3 (2 x Double, 1 x Twin)