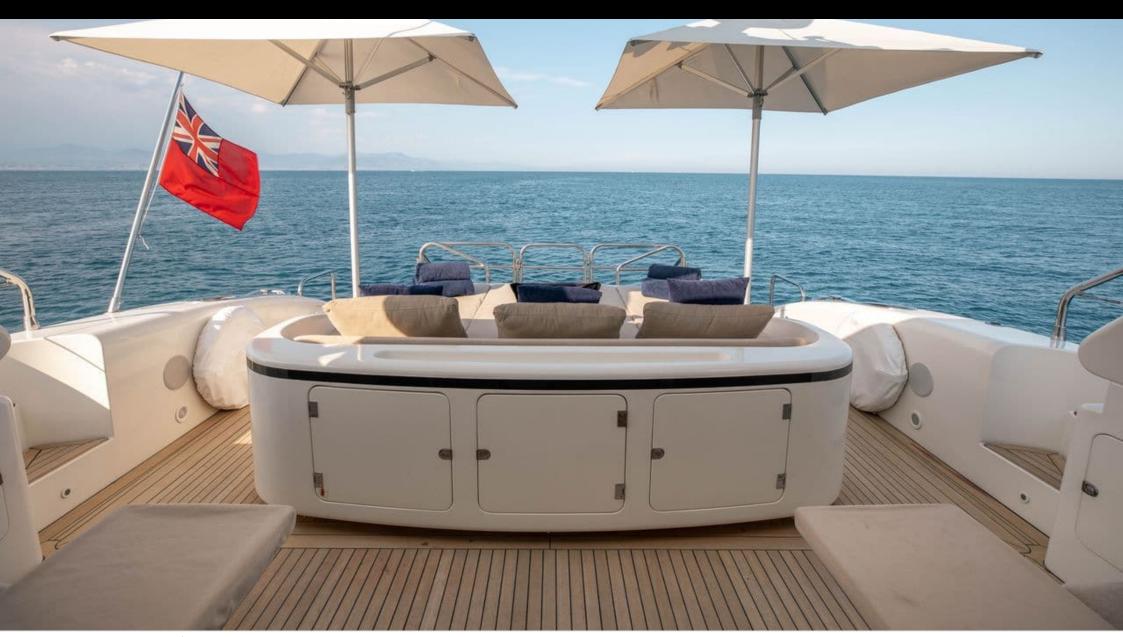

Length **24m** 78.74 ft.







Crew **2** 



#### M/Y ELLERY A















### **EXTERIOR DESIGN**

























# INTERIOR DESIGN









# GALLERY LIFESTYLE









#### Specifications



Low rate per day

4 500 €



High rate per day

5 167 €



Summer low rate per week

27 000 €



Summer high rate per week

31 000 €



Winter low rate per week

27 000 €



Winter high rate per week

31 000 €



Builder

Léopard (Arno)



Year built

2003



Year refit

2019



Length

24 m



**Guests Cruising** 

10



Cabins

Winter Cruising Area(s)

West Mediterranean

Summer Cruising Area(s)

West Mediterranean

Crew

Max speed 35 knots

Cruising speed 28 knots

Fuel consumption 500 Litres/Hr

Type of cabins

3 (2 x Double, 1 x Twin)