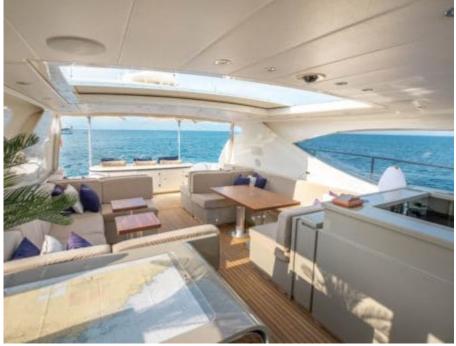

Length **24m** 78.74 ft.







Crew **2** 



#### M/Y ELLERY A















### **EXTERIOR DESIGN**

























# INTERIOR DESIGN









# GALLERY LIFESTYLE









#### Specifications



Low rate per day

4 500 €



High rate per day

5 167 €



Summer low rate per week

27 000 €



Summer high rate per week

31 000 €



Winter low rate per week

27 000 €



Winter high rate per week

31 000 €



Builder

Léopard (Arno)



Year built

2003



Year refit

2019



Length

24 m



**Guests Cruising** 

10



Cabins

Winter Cruising Area(s)

West Mediterranean

Summer Cruising Area(s)

West Mediterranean

Crew

Max speed 35 knots

Cruising speed 28 knots

Fuel consumption 500 Litres/Hr

Type of cabins

3 (2 x Double, 1 x Twin)