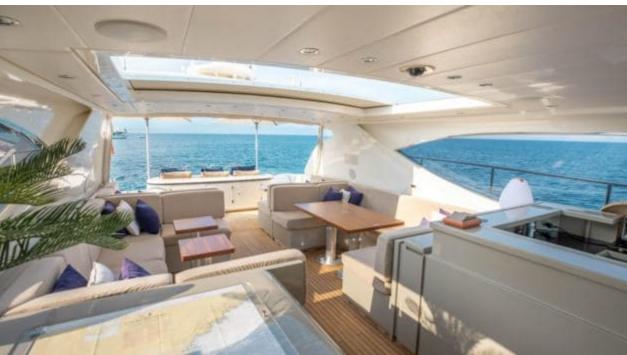

Length **24m** 78.74 ft.







Crew **2** 



#### M/Y ELLERY A















### **EXTERIOR DESIGN**

























# INTERIOR DESIGN









# GALLERY LIFESTYLE









#### Specifications



Low rate per day

4 500 €



High rate per day

5 167 €



Summer low rate per week

27 000 €



Summer high rate per week

31 000 €



Winter low rate per week

27 000 €



Winter high rate per week

31 000 €



Builder

Léopard (Arno)



Year built

2003



Year refit

2019



Length

24 m



**Guests Cruising** 

10



Cabins

Winter Cruising Area(s)

West Mediterranean

Summer Cruising Area(s)

West Mediterranean

Crew

Max speed 35 knots

Cruising speed 28 knots

Fuel consumption 500 Litres/Hr

Type of cabins

3 (2 x Double, 1 x Twin)