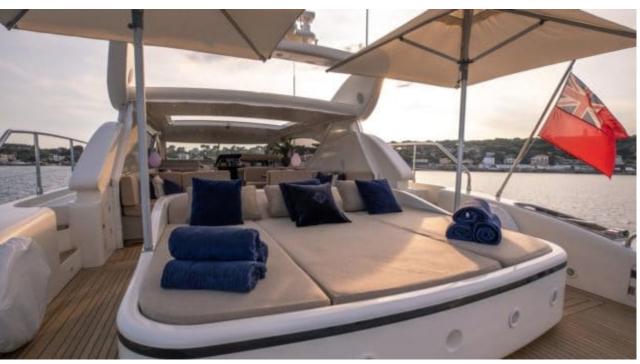

Length **24m** 78.74 ft.







Crew **2** 



#### M/Y ELLERY A















### **EXTERIOR DESIGN**

























# INTERIOR DESIGN









# GALLERY LIFESTYLE









#### Specifications



Low rate per day

4 500 €



High rate per day

5 167 €



Summer low rate per week

27 000 €



Summer high rate per week

31 000 €



Winter low rate per week

27 000 €



Winter high rate per week

31 000 €



Builder

Léopard (Arno)



Year built

2003



Year refit

2019



Length

24 m



**Guests Cruising** 

10



Cabins

Winter Cruising Area(s)

West Mediterranean

Summer Cruising Area(s)

West Mediterranean

Crew

Max speed 35 knots

Cruising speed 28 knots

Fuel consumption 500 Litres/Hr

Type of cabins

3 (2 x Double, 1 x Twin)