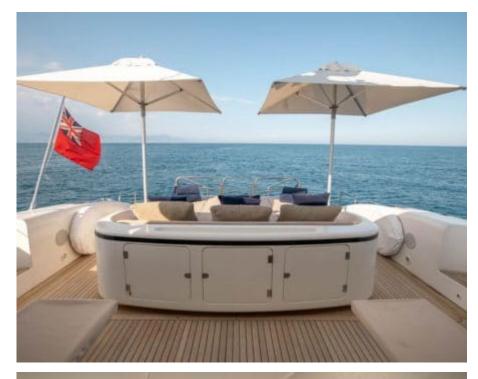

Length **24m** 78.74 ft.







Crew **2** 



#### M/Y ELLERY A















### **EXTERIOR DESIGN**

























# INTERIOR DESIGN









# GALLERY LIFESTYLE









#### Specifications



Low rate per day

4 500 €



High rate per day

5 167 €



Summer low rate per week

27 000 €



Summer high rate per week

31 000 €



Winter low rate per week

27 000 €



Winter high rate per week

31 000 €



Builder

Léopard (Arno)



Year built

2003



Year refit

2019



Length

24 m



**Guests Cruising** 

10



Cabins

Winter Cruising Area(s)

West Mediterranean

Summer Cruising Area(s)

West Mediterranean

Crew

Max speed 35 knots

Cruising speed 28 knots

Fuel consumption 500 Litres/Hr

Type of cabins

3 (2 x Double, 1 x Twin)