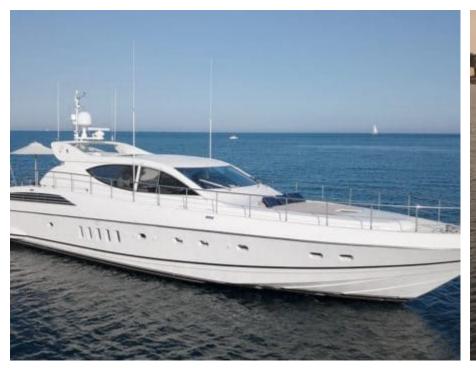

Length **24m** 78.74 ft.







Crew **2** 



#### M/Y ELLERY A















### **EXTERIOR DESIGN**

























# INTERIOR DESIGN









# GALLERY LIFESTYLE









#### Specifications



Low rate per day

4 500 €



High rate per day

5 167 €



Summer low rate per week

27 000 €



Summer high rate per week

31 000 €



Winter low rate per week

27 000 €



Winter high rate per week

31 000 €



Builder

Léopard (Arno)



Year built

2003



Year refit

2019



Length

24 m



**Guests Cruising** 

10



Cabins

Winter Cruising Area(s)

West Mediterranean

Summer Cruising Area(s)

West Mediterranean

Crew

Max speed 35 knots

Cruising speed 28 knots

Fuel consumption 500 Litres/Hr

Type of cabins

3 (2 x Double, 1 x Twin)