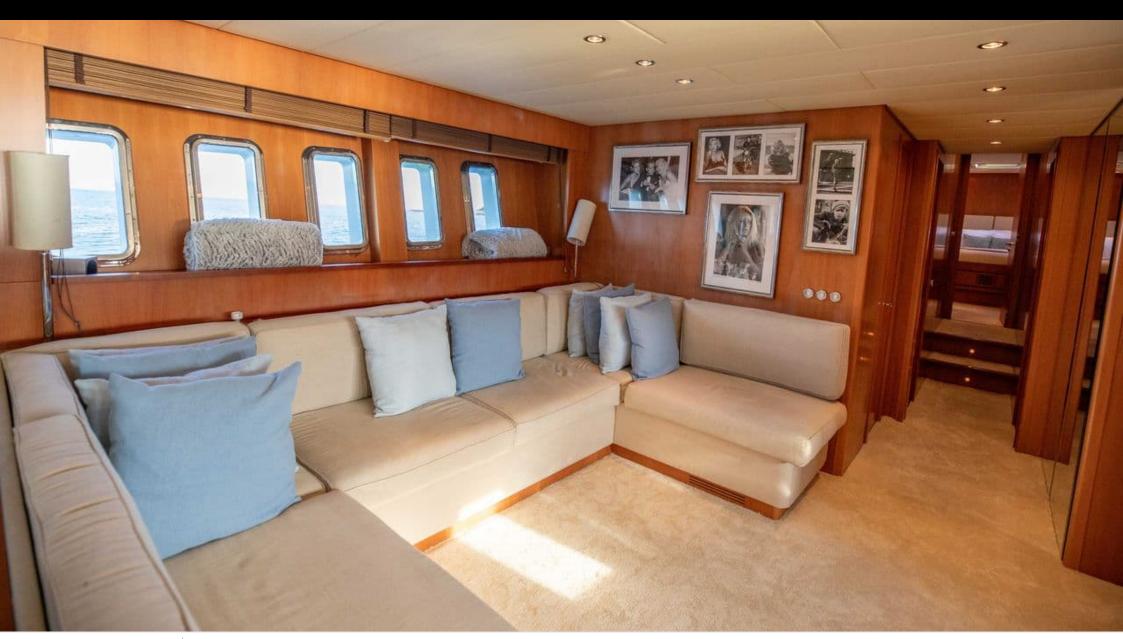

Length **24m** 78.74 ft.







Crew **2** 



#### M/Y ELLERY A















### **EXTERIOR DESIGN**

























# INTERIOR DESIGN









# GALLERY LIFESTYLE









#### Specifications



Low rate per day

4 500 €



High rate per day

5 167 €



Summer low rate per week

27 000 €



Summer high rate per week

31 000 €



Winter low rate per week

27 000 €



Winter high rate per week

31 000 €



Builder

Léopard (Arno)



Year built

2003



Year refit

2019



Length

24 m



**Guests Cruising** 

10



Cabins

Winter Cruising Area(s)

West Mediterranean

Summer Cruising Area(s)

West Mediterranean

Crew

Max speed 35 knots

Cruising speed 28 knots

Fuel consumption 500 Litres/Hr

Type of cabins

3 (2 x Double, 1 x Twin)