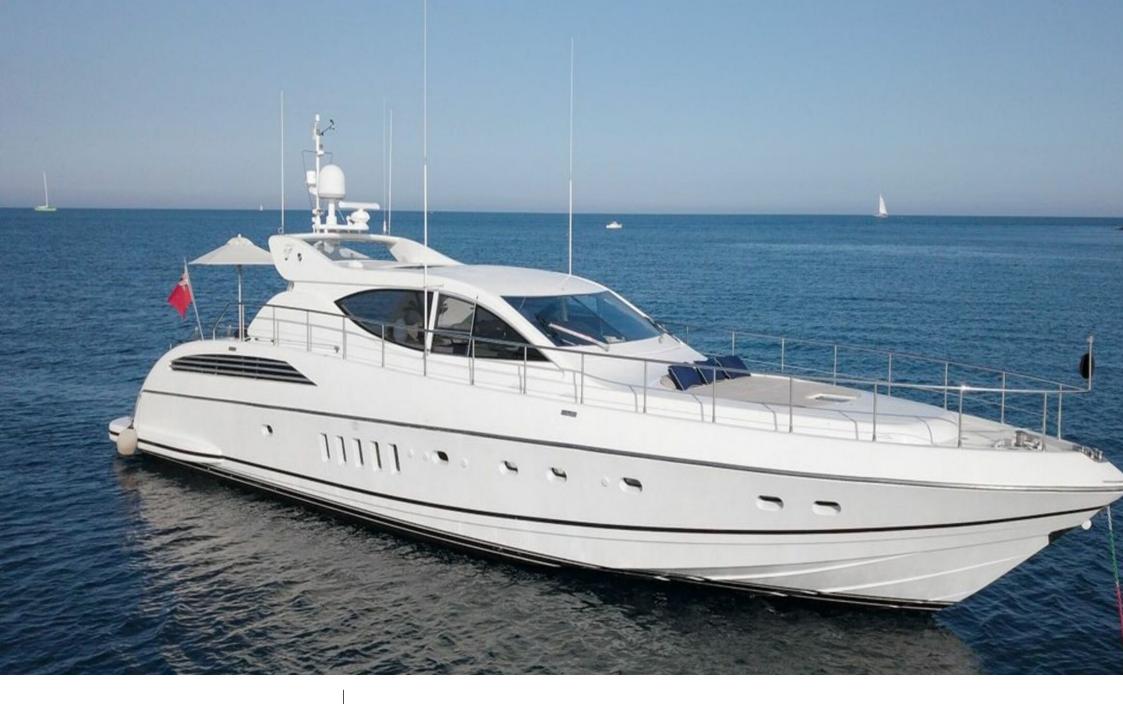

#### M/Y ELLERY A

### **EXTERIOR DESIGN**

#### Specifications

Low rate per day

4 500 €

High rate per day

5 167 €

Summer low rate per week

27 000 €

Summer high rate per week

31 000 €

Winter low rate per week

27 000 €

Winter high rate per week

31 000 €

Builder

Léopard (Arno)

Year built

2003

Year refit

2019

Length

24 m

**Guests Cruising** 

10

Cabins

Winter Cruising Area(s)

West Mediterranean

Summer Cruising Area(s)

West Mediterranean

Crew

Max speed 35 knots

Cruising speed 28 knots

Fuel consumption 500 Litres/Hr