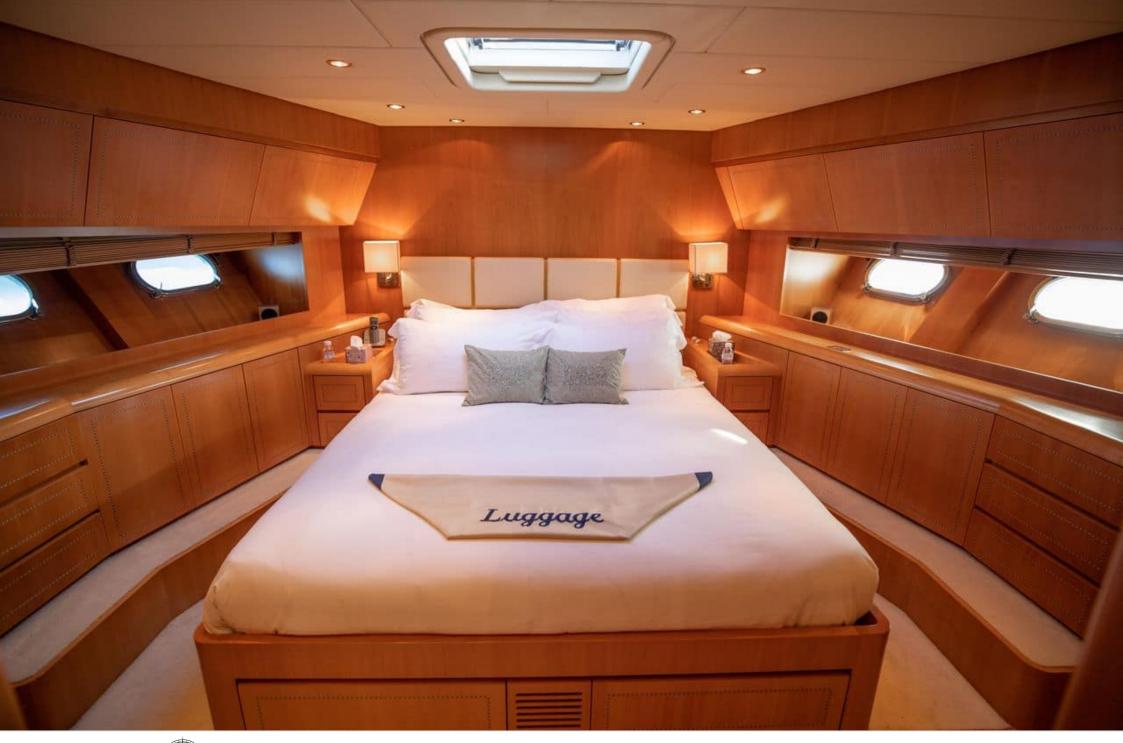

Length **24m** 78.74 ft.







Crew **2** 



#### M/Y ELLERY A















### **EXTERIOR DESIGN**

























# INTERIOR DESIGN









# GALLERY LIFESTYLE









#### Specifications



Low rate per day

4 500 €



High rate per day

5 167 €



Summer low rate per week

27 000 €



Summer high rate per week

31 000 €



Winter low rate per week

27 000 €



Winter high rate per week

31 000 €



Builder

Léopard (Arno)



Year built

2003



Year refit

2019



Length

24 m



**Guests Cruising** 

10



Cabins

Winter Cruising Area(s)

West Mediterranean

Summer Cruising Area(s)

West Mediterranean

Crew

Max speed 35 knots

Cruising speed 28 knots

Fuel consumption 500 Litres/Hr

Type of cabins

3 (2 x Double, 1 x Twin)