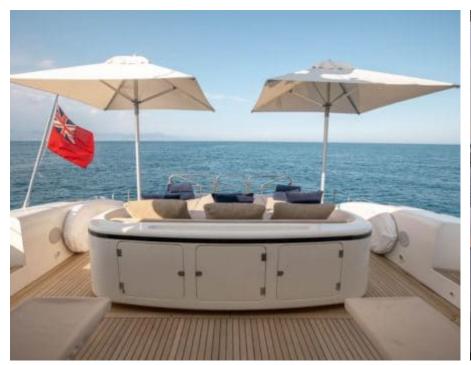

Length **24m** 78.74 ft.







Crew **2** 



#### M/Y ELLERY A















### **EXTERIOR DESIGN**

























# INTERIOR DESIGN









# GALLERY LIFESTYLE









#### Specifications



Low rate per day

4 500 €



High rate per day

5 167 €



Summer low rate per week

27 000 €



Summer high rate per week

31 000 €



Winter low rate per week

27 000 €



Winter high rate per week

31 000 €



Builder

Léopard (Arno)



Year built

2003



Year refit

2019



Length

24 m



**Guests Cruising** 

10



Cabins

Winter Cruising Area(s)

West Mediterranean

Summer Cruising Area(s)

West Mediterranean

Crew

Max speed 35 knots

Cruising speed 28 knots

Fuel consumption 500 Litres/Hr

Type of cabins

3 (2 x Double, 1 x Twin)