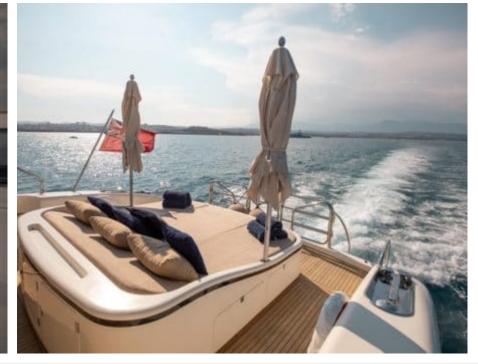

Length **24m** 78.74 ft.







Crew **2** 



#### M/Y ELLERY A















### **EXTERIOR DESIGN**

























# INTERIOR DESIGN









# GALLERY LIFESTYLE









#### Specifications



Low rate per day

4 500 €



High rate per day

5 167 €



Summer low rate per week

27 000 €



Summer high rate per week

31 000 €



Winter low rate per week

27 000 €



Winter high rate per week

31 000 €



Builder

Léopard (Arno)



Year built

2003



Year refit

2019



Length

24 m



**Guests Cruising** 

10



Cabins

Winter Cruising Area(s)

West Mediterranean

Summer Cruising Area(s)

West Mediterranean

Crew

Max speed 35 knots

Cruising speed 28 knots

Fuel consumption 500 Litres/Hr

Type of cabins

3 (2 x Double, 1 x Twin)