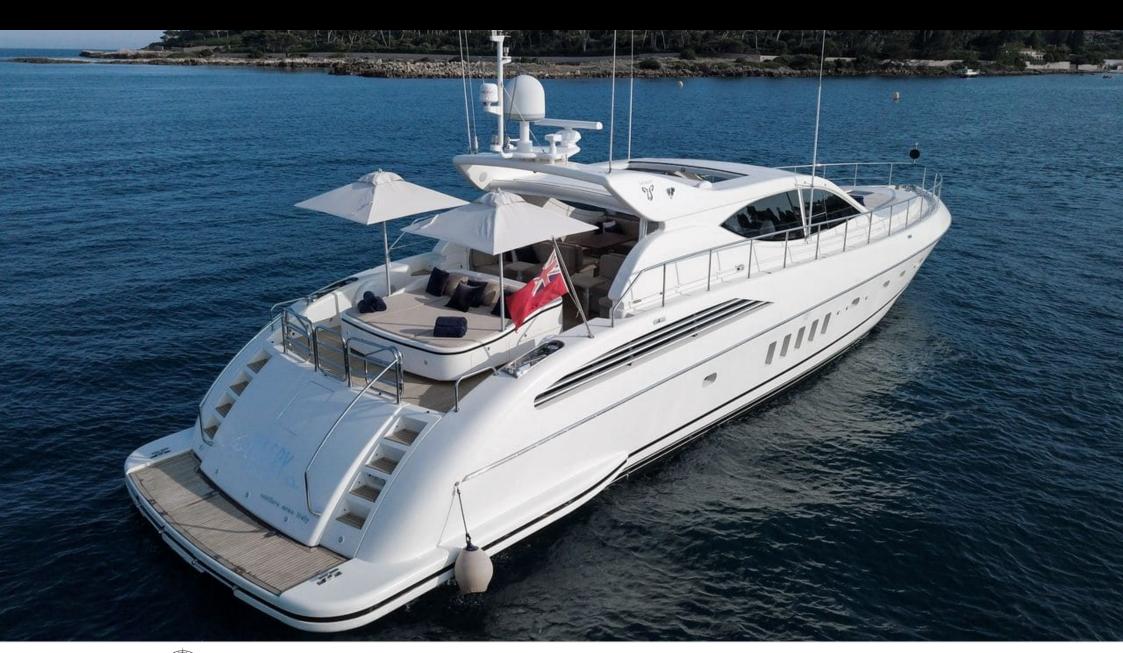

Length **24m** 78.74 ft.







Crew **2** 



#### M/Y ELLERY A















### **EXTERIOR DESIGN**

























# INTERIOR DESIGN









# GALLERY LIFESTYLE









#### Specifications



Low rate per day

4 500 €



High rate per day

5 167 €



Summer low rate per week

27 000 €



Summer high rate per week

31 000 €



Winter low rate per week

27 000 €



Winter high rate per week

31 000 €



Builder

Léopard (Arno)



Year built

2003



Year refit

2019



Length

24 m



**Guests Cruising** 

10



Cabins

Winter Cruising Area(s)

West Mediterranean

Summer Cruising Area(s)

West Mediterranean

Crew

Max speed 35 knots

Cruising speed 28 knots

Fuel consumption 500 Litres/Hr

Type of cabins

3 (2 x Double, 1 x Twin)