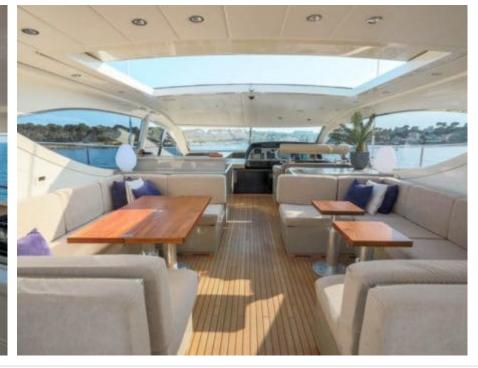

Length **24m** 78.74 ft.







Crew **2** 



#### M/Y ELLERY A















### **EXTERIOR DESIGN**

























# INTERIOR DESIGN









# GALLERY LIFESTYLE









#### Specifications



Low rate per day

4 500 €



High rate per day

5 167 €



Summer low rate per week

27 000 €



Summer high rate per week

31 000 €



Winter low rate per week

27 000 €



Winter high rate per week

31 000 €



Builder

Léopard (Arno)



Year built

2003



Year refit

2019



Length

24 m



**Guests Cruising** 

10



Cabins

Winter Cruising Area(s)

West Mediterranean

Summer Cruising Area(s)

West Mediterranean

Crew

Max speed 35 knots

Cruising speed 28 knots

Fuel consumption 500 Litres/Hr

Type of cabins

3 (2 x Double, 1 x Twin)