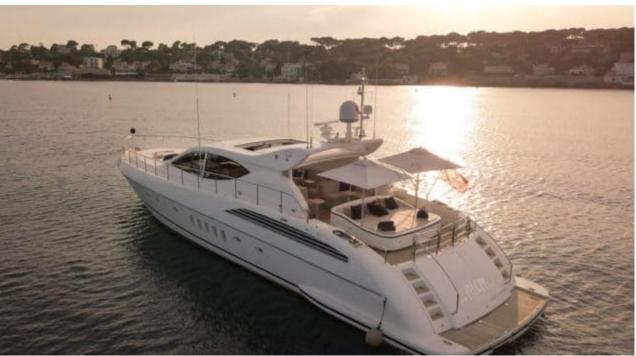

Length **24m** 78.74 ft.







Crew **2** 



#### M/Y ELLERY A















### **EXTERIOR DESIGN**

























# INTERIOR DESIGN









# GALLERY LIFESTYLE









#### Specifications



Low rate per day

4 500 €



High rate per day

5 167 €



Summer low rate per week

27 000 €



Summer high rate per week

31 000 €



Winter low rate per week

27 000 €



Winter high rate per week

31 000 €



Builder

Léopard (Arno)



Year built

2003



Year refit

2019



Length

24 m



**Guests Cruising** 

10



Cabins

Winter Cruising Area(s)

West Mediterranean

Summer Cruising Area(s)

West Mediterranean

Crew

Max speed 35 knots

Cruising speed 28 knots

Fuel consumption 500 Litres/Hr

Type of cabins

3 (2 x Double, 1 x Twin)