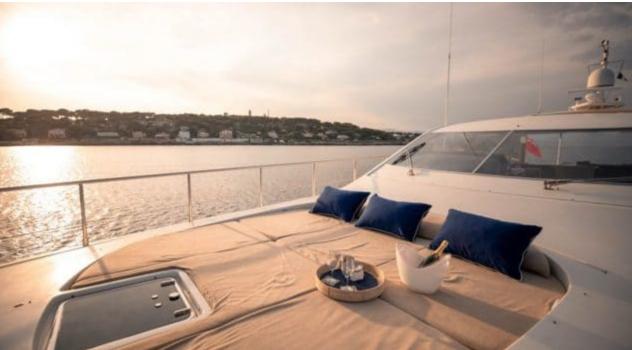

Length **24m** 78.74 ft.







Crew **2** 



#### M/Y ELLERY A















### **EXTERIOR DESIGN**

























# INTERIOR DESIGN









# GALLERY LIFESTYLE









#### Specifications



Low rate per day

4 500 €



High rate per day

5 167 €



Summer low rate per week

27 000 €



Summer high rate per week

31 000 €



Winter low rate per week

27 000 €



Winter high rate per week

31 000 €



Builder

Léopard (Arno)



Year built

2003



Year refit

2019



Length

24 m



**Guests Cruising** 

10



Cabins

Winter Cruising Area(s)

West Mediterranean

Summer Cruising Area(s)

West Mediterranean

Crew

Max speed 35 knots

Cruising speed 28 knots

Fuel consumption 500 Litres/Hr

Type of cabins

3 (2 x Double, 1 x Twin)