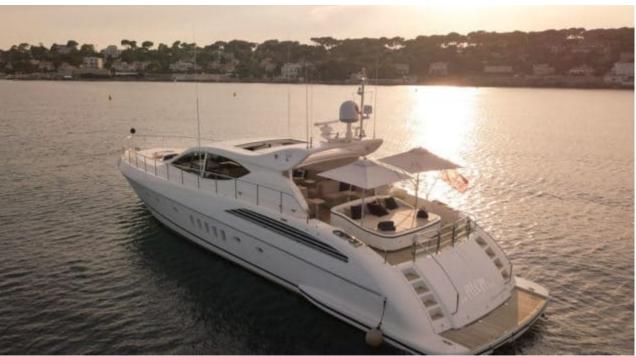

Length **24m** 78.74 ft.







Crew **2** 



#### M/Y ELLERY A















### **EXTERIOR DESIGN**

























# INTERIOR DESIGN









# GALLERY LIFESTYLE









#### Specifications



Low rate per day

4 500 €



High rate per day

4 500 €



Summer low rate per week

27 000 €



Summer high rate per week

27 000 €



Winter low rate per week

27 000 €



Winter high rate per week

27 000 €



Builder

Léopard (Arno)



Year built

2003



Year refit

2019



Length

24 m



**Guests Cruising** 

10



Cabins

Winter Cruising Area(s)

West Mediterranean

Summer Cruising Area(s)

West Mediterranean

Crew

Max speed 35 knots

Cruising speed 28 knots

Fuel consumption 500 Litres/Hr

Type of cabins

3 (2 x Double, 1 x Twin)