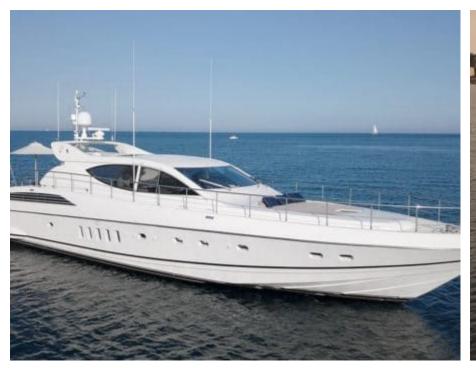

Length **24m** 78.74 ft.







Crew **2** 



#### M/Y ELLERY A















### **EXTERIOR DESIGN**

























# INTERIOR DESIGN









# GALLERY LIFESTYLE









#### Specifications



Low rate per day

4 500 €



High rate per day

4 500 €



Summer low rate per week

27 000 €



Summer high rate per week

27 000 €



Winter low rate per week

27 000 €



Winter high rate per week

27 000 €



Builder

Léopard (Arno)



Year built

2003



Year refit

2019



Length

24 m



**Guests Cruising** 

10



Cabins

Winter Cruising Area(s)

West Mediterranean

Summer Cruising Area(s)

West Mediterranean

Crew

Max speed 35 knots

Cruising speed 28 knots

Fuel consumption 500 Litres/Hr

Type of cabins

3 (2 x Double, 1 x Twin)