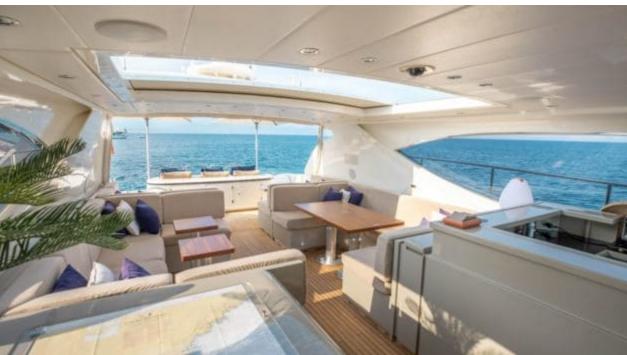

Length **24m** 78.74 ft.







Crew **2** 



#### M/Y ELLERY A















### **EXTERIOR DESIGN**

























# INTERIOR DESIGN









# GALLERY LIFESTYLE









#### Specifications



Low rate per day

4 500 €



High rate per day

4 500 €



Summer low rate per week

27 000 €



Summer high rate per week

27 000 €



Winter low rate per week

27 000 €



Winter high rate per week

27 000 €



Builder

Léopard (Arno)



Year built

2003



Year refit

2019



Length

24 m



**Guests Cruising** 

10



Cabins

Winter Cruising Area(s)

West Mediterranean

Summer Cruising Area(s)

West Mediterranean

Crew

Max speed 35 knots

Cruising speed 28 knots

Fuel consumption 500 Litres/Hr

Type of cabins

3 (2 x Double, 1 x Twin)