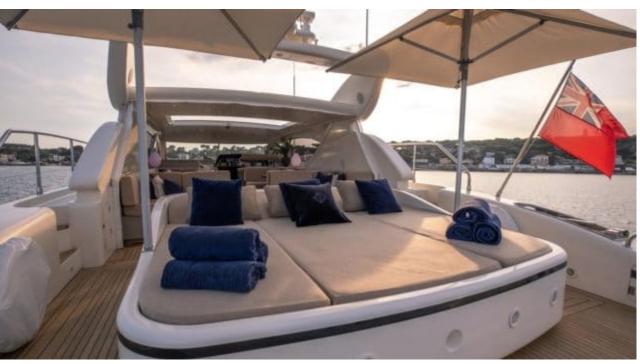

Length **24m** 78.74 ft.







Crew **2** 



#### M/Y ELLERY A















### **EXTERIOR DESIGN**

























# INTERIOR DESIGN









# GALLERY LIFESTYLE









#### Specifications



Low rate per day

4 500 €



High rate per day

4 500 €



Summer low rate per week

27 000 €



Summer high rate per week

27 000 €



Winter low rate per week

27 000 €



Winter high rate per week

27 000 €



Builder

Léopard (Arno)



Year built

2003



Year refit

2019



Length

24 m



**Guests Cruising** 

10



Cabins

Winter Cruising Area(s)

West Mediterranean

Summer Cruising Area(s)

West Mediterranean

Crew

Max speed 35 knots

Cruising speed 28 knots

Fuel consumption 500 Litres/Hr

Type of cabins

3 (2 x Double, 1 x Twin)