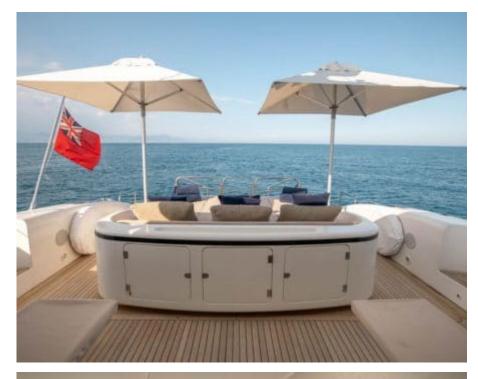

Length **24m** 78.74 ft.







Crew **2** 



#### M/Y ELLERY A















### **EXTERIOR DESIGN**

























# INTERIOR DESIGN









# GALLERY LIFESTYLE









#### Specifications



Low rate per day

4 500 €



High rate per day

4 500 €



Summer low rate per week

27 000 €



Summer high rate per week

27 000 €



Winter low rate per week

27 000 €



Winter high rate per week

27 000 €



Builder

Léopard (Arno)



Year built

2003



Year refit

2019



Length

24 m



**Guests Cruising** 

10



Cabins

Winter Cruising Area(s)

West Mediterranean

Summer Cruising Area(s)

West Mediterranean

Crew

Max speed 35 knots

Cruising speed 28 knots

Fuel consumption 500 Litres/Hr

Type of cabins

3 (2 x Double, 1 x Twin)