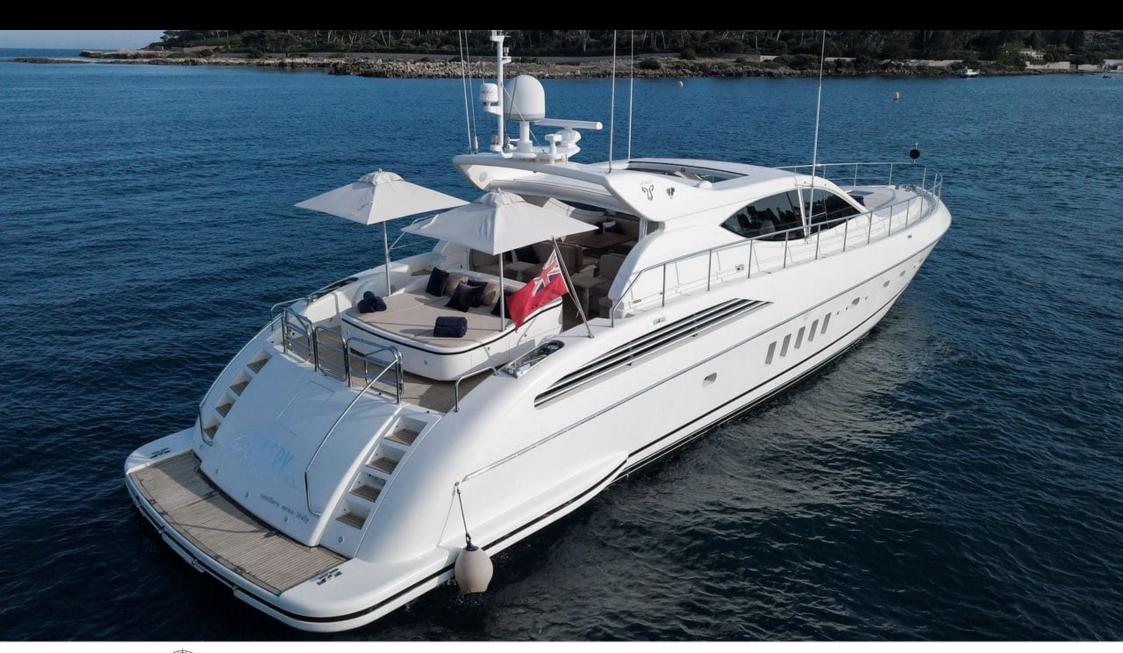

Length **24m** 78.74 ft.







Crew **2** 



#### M/Y ELLERY A















### **EXTERIOR DESIGN**

























# INTERIOR DESIGN









# GALLERY LIFESTYLE









#### Specifications



Low rate per day

4 500 €



High rate per day

4 500 €



Summer low rate per week

27 000 €



Summer high rate per week

27 000 €



Winter low rate per week

27 000 €



Winter high rate per week

27 000 €



Builder

Léopard (Arno)



Year built

2003



Year refit

2019



Length

24 m



**Guests Cruising** 

10



Cabins

Winter Cruising Area(s)

West Mediterranean

Summer Cruising Area(s)

West Mediterranean

Crew

Max speed 35 knots

Cruising speed 28 knots

Fuel consumption 500 Litres/Hr

Type of cabins

3 (2 x Double, 1 x Twin)