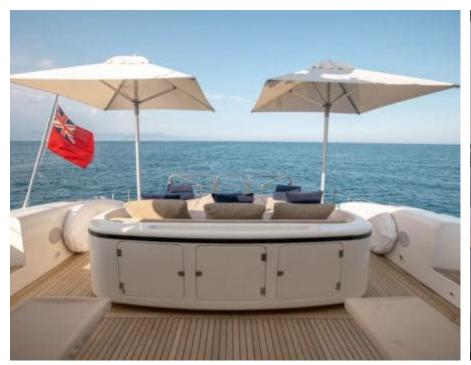

Length **24m** 78.74 ft.







Crew **2** 



#### M/Y ELLERY A















### **EXTERIOR DESIGN**

























# INTERIOR DESIGN









# GALLERY LIFESTYLE









#### Specifications



Low rate per day

4 500 €



High rate per day

4 500 €



Summer low rate per week

27 000 €



Summer high rate per week

27 000 €



Winter low rate per week

27 000 €



Winter high rate per week

27 000 €



Builder

Léopard (Arno)



Year built

2003



Year refit

2019



Length

24 m



**Guests Cruising** 

10



Cabins

Winter Cruising Area(s)

West Mediterranean

Summer Cruising Area(s)

West Mediterranean

Crew

Max speed 35 knots

Cruising speed 28 knots

Fuel consumption 500 Litres/Hr

Type of cabins

3 (2 x Double, 1 x Twin)