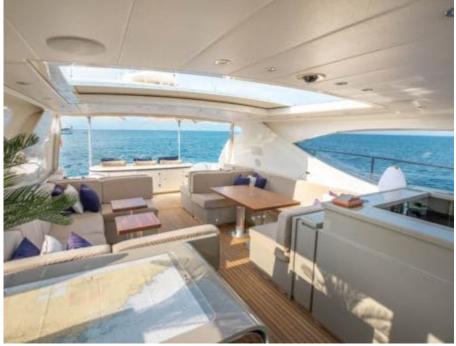

Length **24m** 78.74 ft.







Crew **2** 



#### M/Y ELLERY A















### **EXTERIOR DESIGN**

























# INTERIOR DESIGN









# GALLERY LIFESTYLE









#### Specifications



Low rate per day

4 500 €



High rate per day

4 500 €



Summer low rate per week

27 000 €



Summer high rate per week

27 000 €



Winter low rate per week

27 000 €



Winter high rate per week

27 000 €



Builder

Léopard (Arno)



Year built

2003



Year refit

2019



Length

24 m



**Guests Cruising** 

10



Cabins

Winter Cruising Area(s)

West Mediterranean

Summer Cruising Area(s)

West Mediterranean

Crew

Max speed 35 knots

Cruising speed 28 knots

Fuel consumption 500 Litres/Hr

Type of cabins

3 (2 x Double, 1 x Twin)