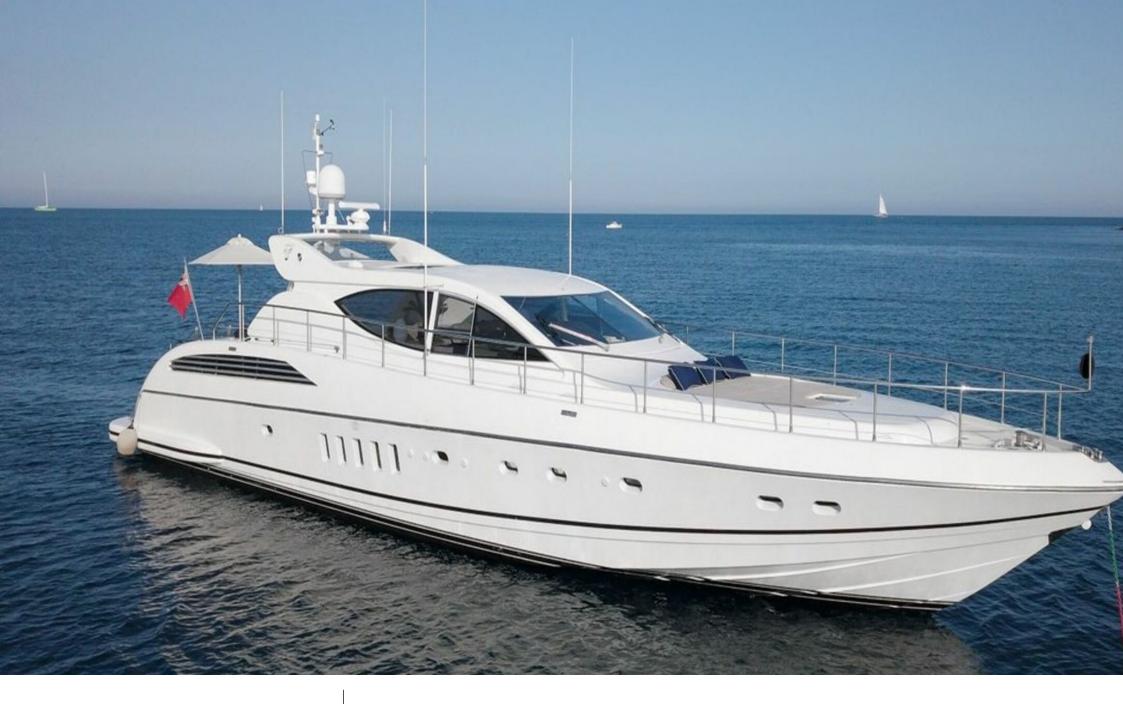

#### M/Y ELLERY A

### **EXTERIOR DESIGN**

2003

Year refit

2019

Length

24 m

**Guests Cruising** 

10

Cabins