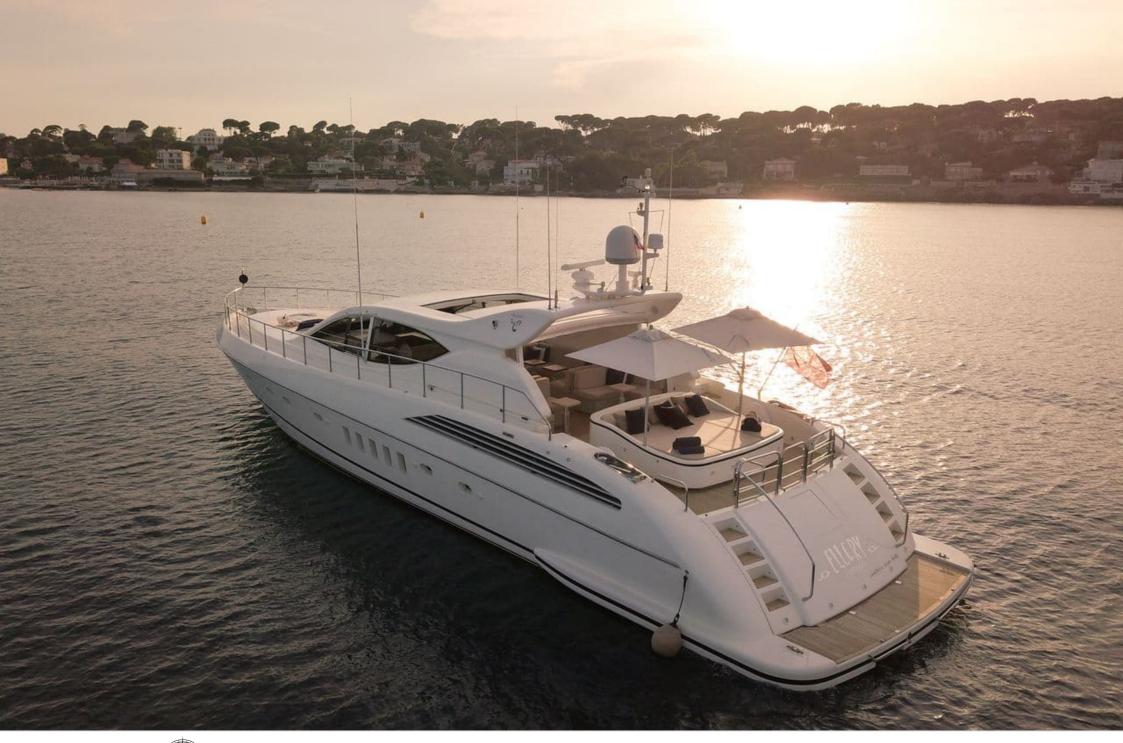

Length **24m** 78.74 ft.







Crew **2** 



#### M/Y ELLERY A















### **EXTERIOR DESIGN**

























# INTERIOR DESIGN









# GALLERY LIFESTYLE









#### Specifications



Low rate per day

4 500 €



High rate per day

4 500 €



Summer low rate per week

27 000 €



Summer high rate per week

27 000 €



Winter low rate per week

27 000 €



Winter high rate per week

27 000 €



Builder

Léopard (Arno)



Year built

2003



Year refit

2019



Length

24 m



**Guests Cruising** 

10



Cabins

Winter Cruising Area(s)

West Mediterranean

Summer Cruising Area(s)

West Mediterranean

Crew

Max speed 35 knots

Cruising speed 28 knots

Fuel consumption 500 Litres/Hr

Type of cabins

3 (2 x Double, 1 x Twin)