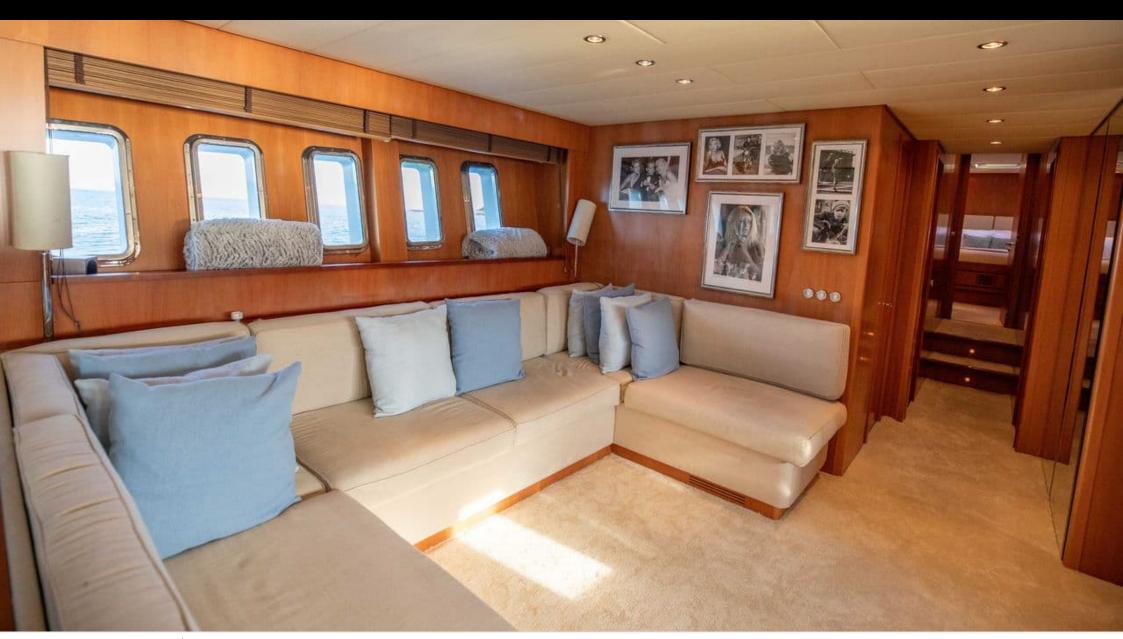

Length **24m** 78.74 ft.







Crew **2** 



#### M/Y ELLERY A















### **EXTERIOR DESIGN**

























# INTERIOR DESIGN









# GALLERY LIFESTYLE









#### Specifications



Low rate per day

4 500 €



High rate per day

4 500 €



Summer low rate per week

27 000 €



Summer high rate per week

27 000 €



Winter low rate per week

27 000 €



Winter high rate per week

27 000 €



Builder

Léopard (Arno)



Year built

2003



Year refit

2019



Length

24 m



**Guests Cruising** 

10



Cabins

Winter Cruising Area(s)

West Mediterranean

Summer Cruising Area(s)

West Mediterranean

Crew

Max speed 35 knots

Cruising speed 28 knots

Fuel consumption 500 Litres/Hr

Type of cabins

3 (2 x Double, 1 x Twin)