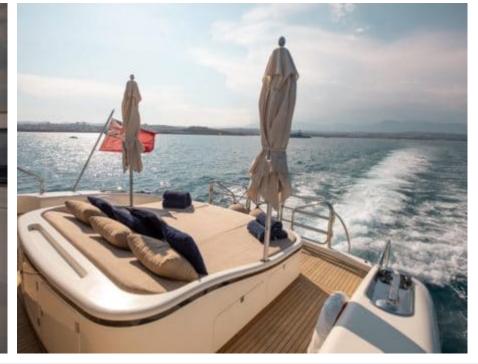

Length **24m** 78.74 ft.







Crew **2** 



#### M/Y ELLERY A















### **EXTERIOR DESIGN**

























# INTERIOR DESIGN









# GALLERY LIFESTYLE









#### Specifications



Low rate per day

4 500 €



High rate per day

4 500 €



Summer low rate per week

27 000 €



Summer high rate per week

27 000 €



Winter low rate per week

27 000 €



Winter high rate per week

27 000 €



Builder

Léopard (Arno)



Year built

2003



Year refit

2019



Length

24 m



**Guests Cruising** 

10



Cabins

Winter Cruising Area(s)

West Mediterranean

Summer Cruising Area(s)

West Mediterranean

Crew

Max speed 35 knots

Cruising speed 28 knots

Fuel consumption 500 Litres/Hr

Type of cabins

3 (2 x Double, 1 x Twin)