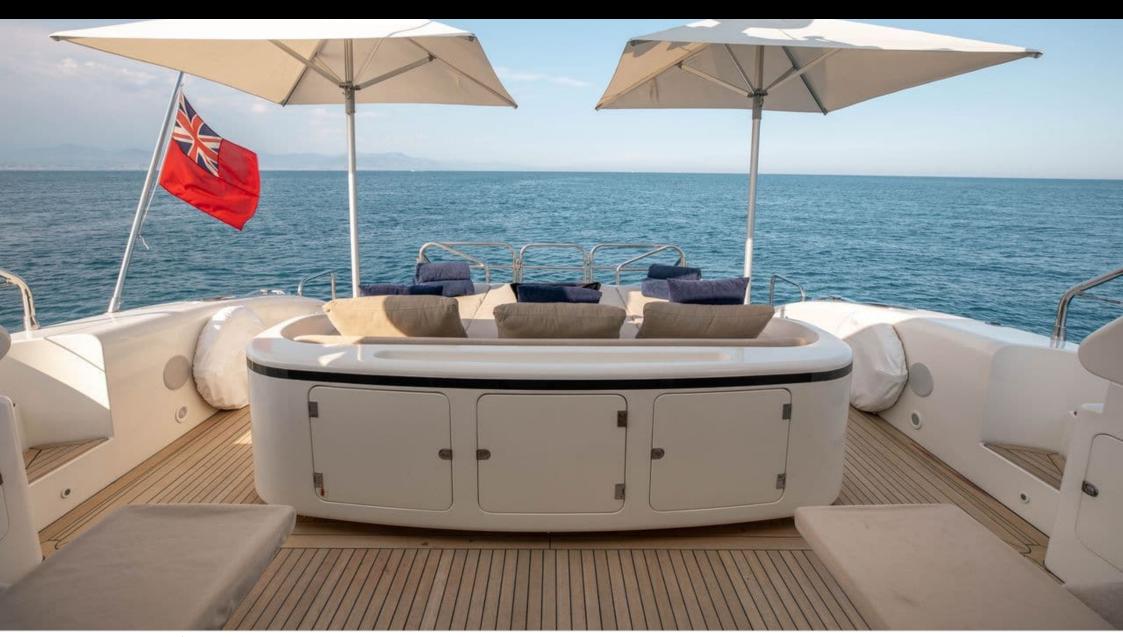

Length **24m** 78.74 ft.







Crew **2** 



#### M/Y ELLERY A















### **EXTERIOR DESIGN**

























# INTERIOR DESIGN









# GALLERY LIFESTYLE









#### Specifications



Low rate per day

4 500 €



High rate per day

4 500 €



Summer low rate per week

27 000 €



Summer high rate per week

27 000 €



Winter low rate per week

27 000 €



Winter high rate per week

27 000 €



Builder

Léopard (Arno)



Year built

2003



Year refit

2019



Length

24 m



**Guests Cruising** 

10



Cabins

Winter Cruising Area(s)

West Mediterranean

Summer Cruising Area(s)

West Mediterranean

Crew

Max speed 35 knots

Cruising speed 28 knots

Fuel consumption 500 Litres/Hr

Type of cabins

3 (2 x Double, 1 x Twin)