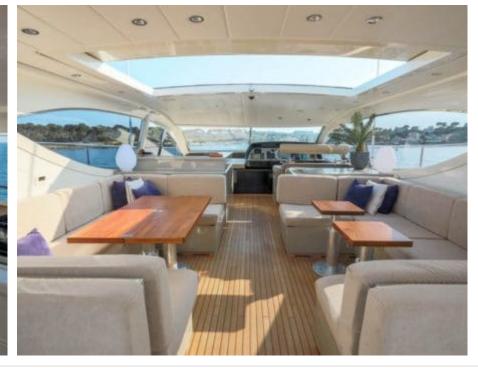

Length **24m** 78.74 ft.







Crew **2** 



#### M/Y ELLERY A















### **EXTERIOR DESIGN**

























# INTERIOR DESIGN









# GALLERY LIFESTYLE









#### Specifications



Low rate per day

4 500 €



High rate per day

4 500 €



Summer low rate per week

27 000 €



Summer high rate per week

27 000 €



Winter low rate per week

27 000 €



Winter high rate per week

27 000 €



Builder

Léopard (Arno)



Year built

2003



Year refit

2019



Length

24 m



**Guests Cruising** 

10



Cabins

Winter Cruising Area(s)

West Mediterranean

Summer Cruising Area(s)

West Mediterranean

Crew

Max speed 35 knots

Cruising speed 28 knots

Fuel consumption 500 Litres/Hr

Type of cabins

3 (2 x Double, 1 x Twin)