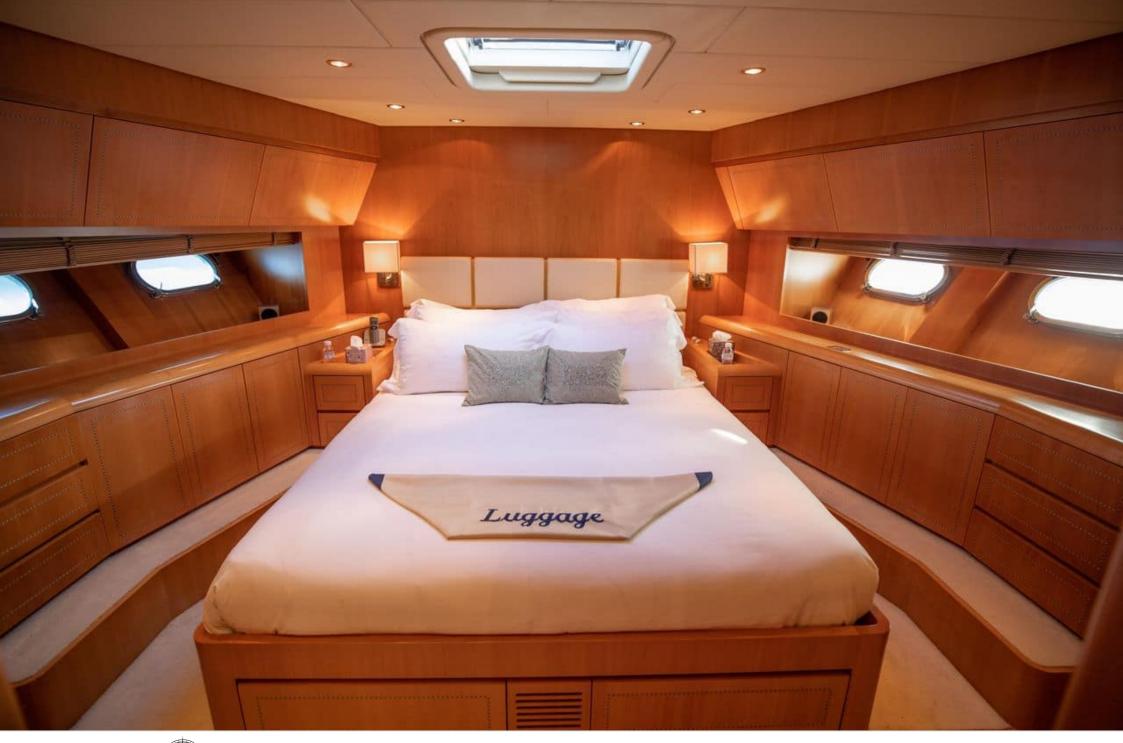

Length **24m** 78.74 ft.







Crew **2** 



#### M/Y ELLERY A















### **EXTERIOR DESIGN**

























# INTERIOR DESIGN









# GALLERY LIFESTYLE









#### Specifications



Low rate per day

4 500 €



High rate per day

4 500 €



Summer low rate per week

27 000 €



Summer high rate per week

27 000 €



Winter low rate per week

27 000 €



Winter high rate per week

27 000 €



Builder

Léopard (Arno)



Year built

2003



Year refit

2019



Length

24 m



**Guests Cruising** 

10



Cabins

Winter Cruising Area(s)

West Mediterranean

Summer Cruising Area(s)

West Mediterranean

Crew

Max speed 35 knots

Cruising speed 28 knots

Fuel consumption 500 Litres/Hr

Type of cabins

3 (2 x Double, 1 x Twin)