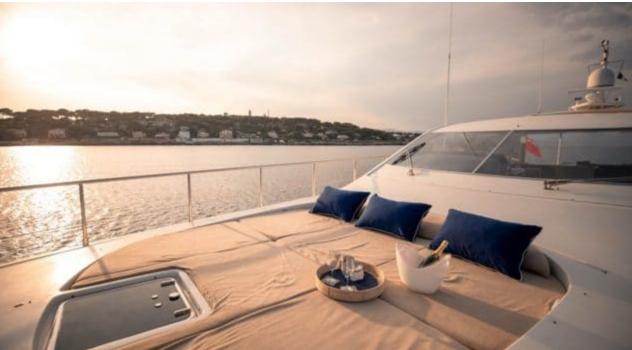

Length **24m** 78.74 ft.







Crew **2** 



#### M/Y ELLERY A















### **EXTERIOR DESIGN**

























# INTERIOR DESIGN









# GALLERY LIFESTYLE









#### Specifications



Low rate per day

4 500 €



High rate per day

4 500 €



Summer low rate per week

27 000 €



Summer high rate per week

27 000 €



Winter low rate per week

27 000 €



Winter high rate per week

27 000 €



Builder

Léopard (Arno)



Year built

2003



Year refit

2019



Length

24 m



**Guests Cruising** 

10



Cabins

Winter Cruising Area(s)

West Mediterranean

Summer Cruising Area(s)

West Mediterranean

Crew

Max speed 35 knots

Cruising speed 28 knots

Fuel consumption 500 Litres/Hr

Type of cabins

3 (2 x Double, 1 x Twin)