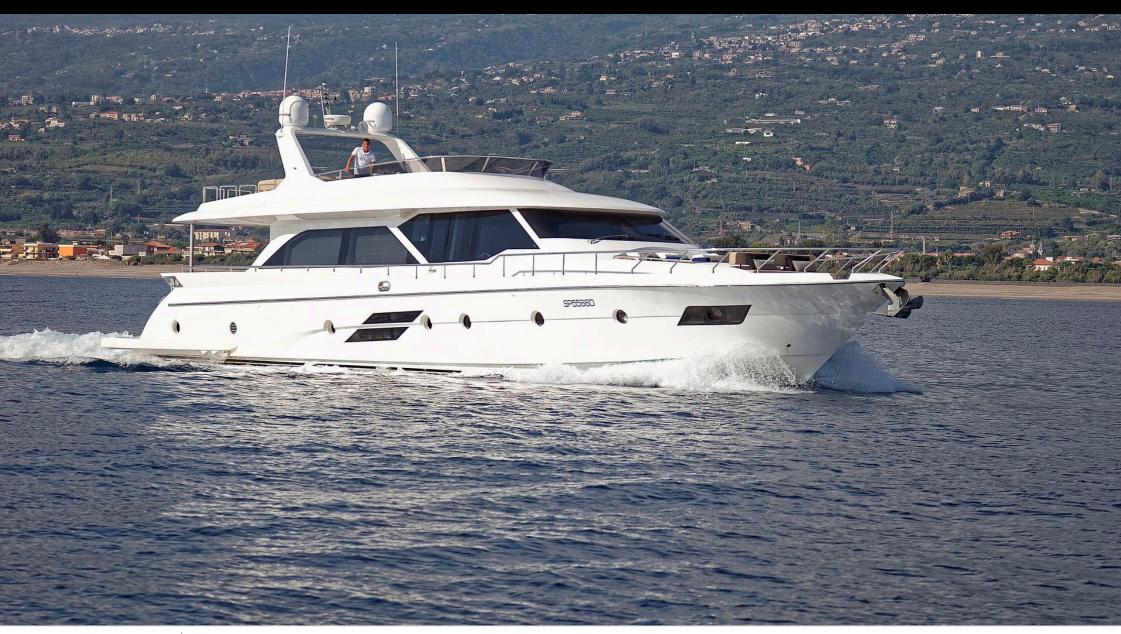

M/Y ENJOY





Guests 12



Cabins 4



Crew 1



### M/Y ENJOY













Seabob















## **EXTERIOR DESIGN**





























### INTERIOR DESIGN

































# GALLERY LIFESTYLE





#### Specifications



Low rate per day

5 000 €



High rate per day

5 833 €



Summer low rate per week

30 000 €



Summer high rate per week

35 000 €



Winter low rate per week

30 000 €



Winter high rate per week

35 000 €



Builder

Raphael Yachts



Year built

2012



Year refit

2015



Length

24 m



**Guests Cruising** 

12



**Cabins** 

Winter Cruising Area(s)

West Mediterranean

Summer Cruising Area(s)

West Mediterranean

Crew

Max speed 24 knots

Cruising speed 21 knots

Fuel consumption 300 Litres/Hr

Type of cabins

4 (2 x Double, 2 x Twin, 1 x Convertible, 1 x Pullman)