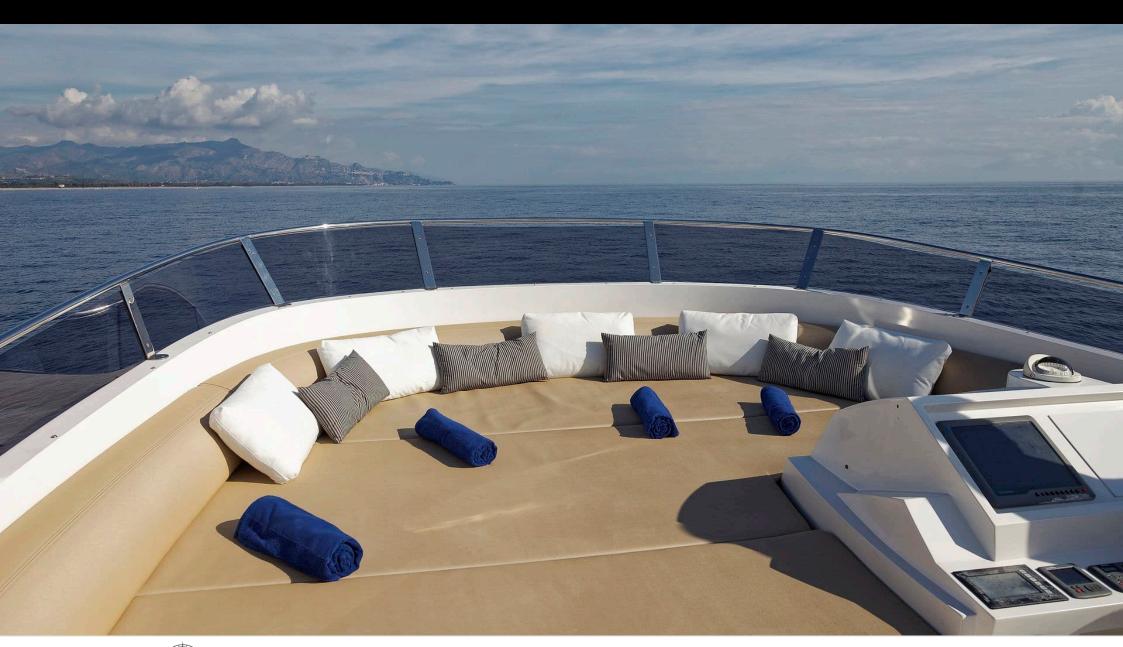

M/Y ENJOY





Guests 12



Cabins 4



Crew 1



### M/Y ENJOY













Seabob















## **EXTERIOR DESIGN**





























### INTERIOR DESIGN

































# GALLERY LIFESTYLE





#### Specifications



Low rate per day

5 000 €



High rate per day

5 833 €



Summer low rate per week

30 000 €



Summer high rate per week

35 000 €



Winter low rate per week

30 000 €



Winter high rate per week

35 000 €



Builder

Raphael Yachts



Year built

2012



Year refit

2015



Length

24 m



**Guests Cruising** 

12



**Cabins** 

Winter Cruising Area(s)

West Mediterranean

Summer Cruising Area(s)

West Mediterranean

Crew

Max speed 24 knots

Cruising speed 21 knots

Fuel consumption 300 Litres/Hr

Type of cabins

4 (2 x Double, 2 x Twin, 1 x Convertible, 1 x Pullman)