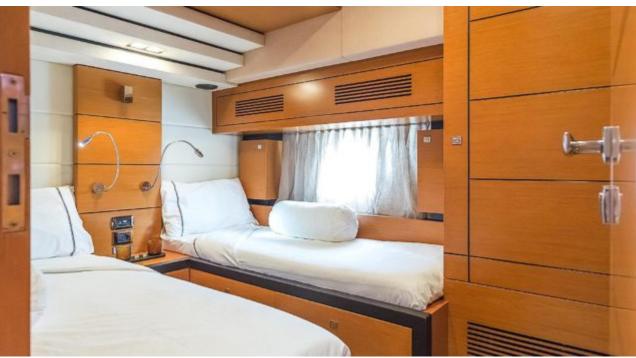

### INTERIOR DESIGN

Type of cabins

4 (2 x Double, 2 x Twin, 1 x Convertible, 1 x Pullman)