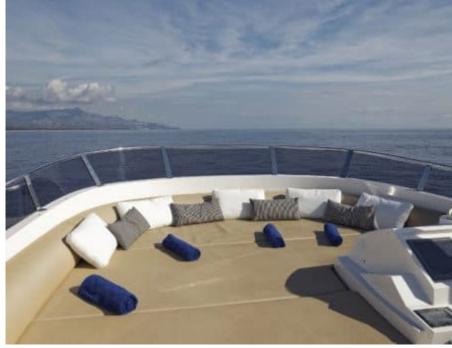

M/Y ENJOY





Guests 12



Cabins 4



Crew 1



### M/Y ENJOY













Seabob















## **EXTERIOR DESIGN**





























### INTERIOR DESIGN

































# GALLERY LIFESTYLE





#### Specifications



Low rate per day

5 000 €



High rate per day

5 833 €



Summer low rate per week

30 000 €



Summer high rate per week

35 000 €



Winter low rate per week

30 000 €



Winter high rate per week

35 000 €



Builder

Raphael Yachts



Year built

2012



Year refit

2015



Length

24 m



**Guests Cruising** 

12



**Cabins** 

Winter Cruising Area(s)

West Mediterranean

Summer Cruising Area(s)

West Mediterranean

Crew

Max speed 24 knots

Cruising speed 21 knots

Fuel consumption 300 Litres/Hr

Type of cabins

4 (2 x Double, 2 x Twin, 1 x Convertible, 1 x Pullman)