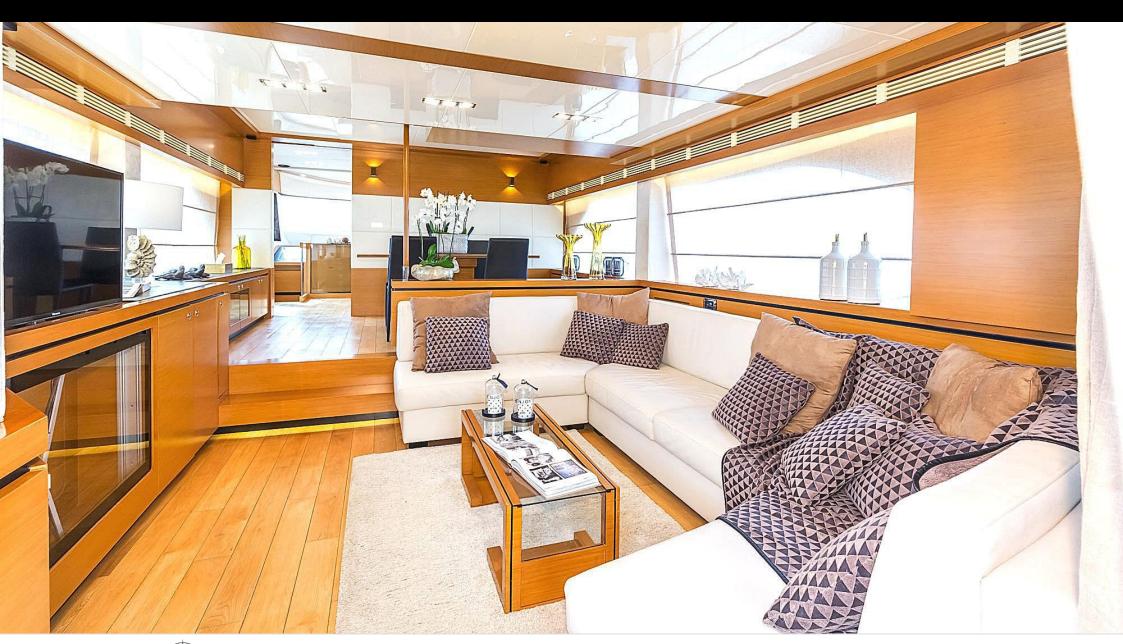

M/Y ENJOY





Guests 12



Cabins 4



Crew 1



### M/Y ENJOY













Seabob















## **EXTERIOR DESIGN**





























### INTERIOR DESIGN

































# GALLERY LIFESTYLE





#### Specifications



Low rate per day

5 000 €



High rate per day

5 833 €



Summer low rate per week

30 000 €



Summer high rate per week

35 000 €



Winter low rate per week

30 000 €



Winter high rate per week

35 000 €



Builder

Raphael Yachts



Year built

2012



Year refit

2015



Length

24 m



**Guests Cruising** 

12



**Cabins** 

Winter Cruising Area(s)

West Mediterranean

Summer Cruising Area(s)

West Mediterranean

Crew

Max speed 24 knots

Cruising speed 21 knots

Fuel consumption 300 Litres/Hr

Type of cabins

4 (2 x Double, 2 x Twin, 1 x Convertible, 1 x Pullman)