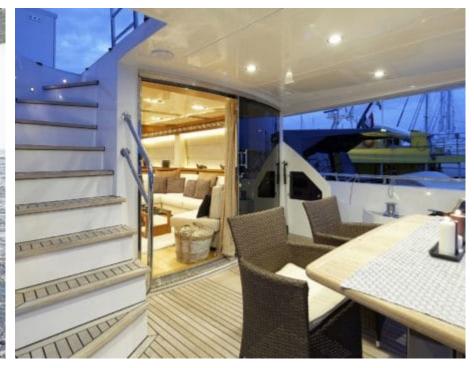

M/Y ENJOY





Guests 12



Cabins 4



Crew 1



### M/Y ENJOY













Seabob















## **EXTERIOR DESIGN**





























### INTERIOR DESIGN

































# GALLERY LIFESTYLE





#### Specifications



Low rate per day

5 000 €



High rate per day

5 833 €



Summer low rate per week

30 000 €



Summer high rate per week

35 000 €



Winter low rate per week

30 000 €



Winter high rate per week

35 000 €



Builder

Raphael Yachts



Year built

2012



Year refit

2015



Length

24 m



**Guests Cruising** 

12



**Cabins** 

Winter Cruising Area(s)

West Mediterranean

Summer Cruising Area(s)

West Mediterranean

Crew

Max speed 24 knots

Cruising speed 21 knots

Fuel consumption 300 Litres/Hr

Type of cabins

4 (2 x Double, 2 x Twin, 1 x Convertible, 1 x Pullman)