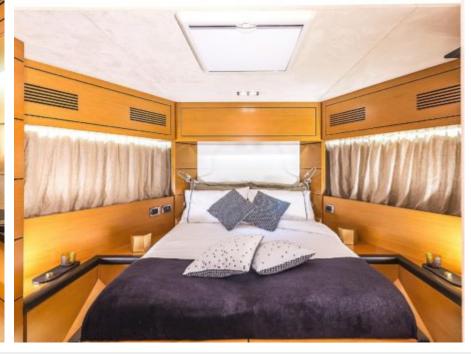

### INTERIOR DESIGN

Type of cabins

4 (2 x Double, 2 x Twin, 1 x Convertible, 1 x Pullman)