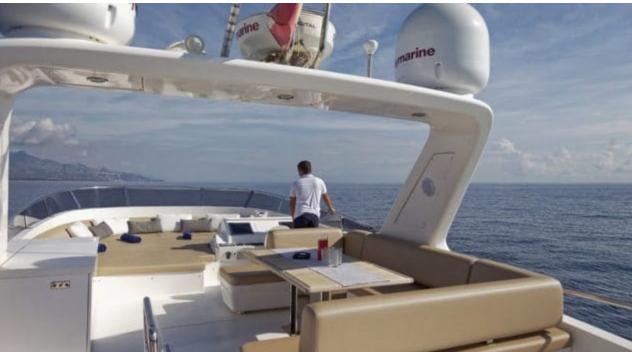

M/Y ENJOY





Guests 12



Cabins 4



Crew 1



### M/Y ENJOY













Seabob















## **EXTERIOR DESIGN**





























### INTERIOR DESIGN

































# GALLERY LIFESTYLE





#### Specifications



Low rate per day

5 000 €



High rate per day

5 833 €



Summer low rate per week

30 000 €



Summer high rate per week

35 000 €



Winter low rate per week

30 000 €



Winter high rate per week

35 000 €



Builder

Raphael Yachts



Year built

2012



Year refit

2015



Length

24 m



**Guests Cruising** 

12



**Cabins** 

Winter Cruising Area(s)

West Mediterranean

Summer Cruising Area(s)

West Mediterranean

Crew

Max speed 24 knots

Cruising speed 21 knots

Fuel consumption 300 Litres/Hr

Type of cabins

4 (2 x Double, 2 x Twin, 1 x Convertible, 1 x Pullman)