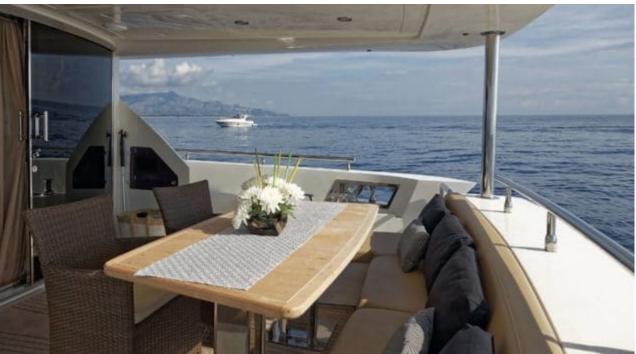

M/Y ENJOY





Guests 12



Cabins 4



Crew 1



### M/Y ENJOY













Seabob















## **EXTERIOR DESIGN**





























### INTERIOR DESIGN

































# GALLERY LIFESTYLE





#### Specifications



Low rate per day

5 000 €



High rate per day

5 833 €



Summer low rate per week

30 000 €



Summer high rate per week

35 000 €



Winter low rate per week

30 000 €



Winter high rate per week

35 000 €



Builder

Raphael Yachts



Year built

2012



Year refit

2015



Length

24 m



**Guests Cruising** 

12



**Cabins** 

Winter Cruising Area(s)

West Mediterranean

Summer Cruising Area(s)

West Mediterranean

Crew

Max speed 24 knots

Cruising speed 21 knots

Fuel consumption 300 Litres/Hr

Type of cabins

4 (2 x Double, 2 x Twin, 1 x Convertible, 1 x Pullman)