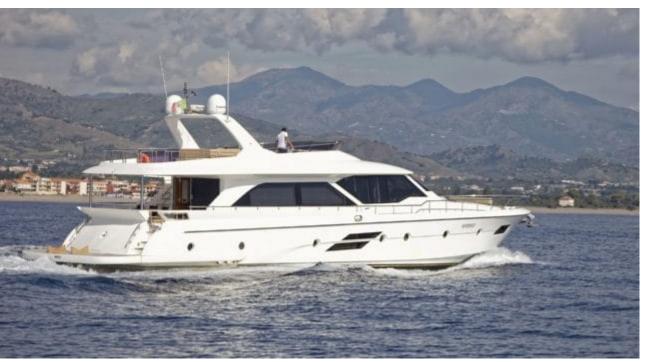

## **EXTERIOR DESIGN**

M/Y ENJOY

Guests 12

Cabins 4

Crew 1

2012

Year refit

2015

Length

24 m

**Guests Cruising** 

12

**Cabins** 