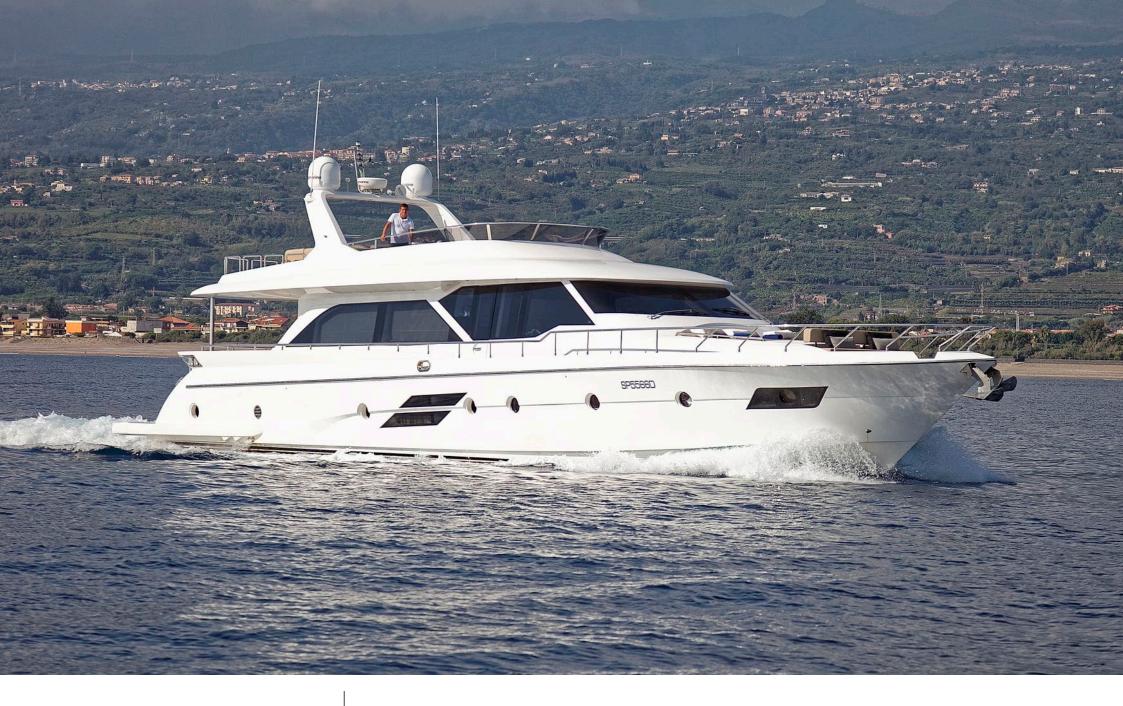

M/Y ENJOY

Guests 12

Cabins 4

Crew 1

## **EXTERIOR DESIGN**

2012

Year refit

2015

Length

24 m

**Guests Cruising** 

12

**Cabins** 