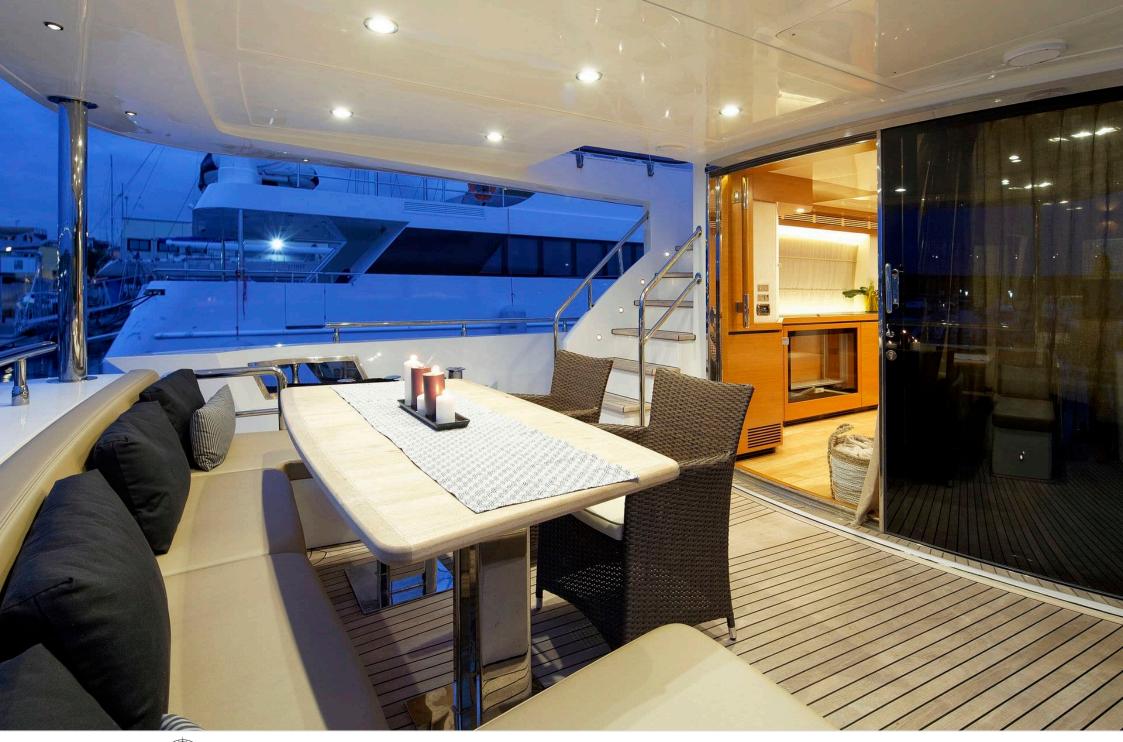

M/Y ENJOY





Guests 12



Cabins 4



Crew 1



### M/Y ENJOY













Seabob















## **EXTERIOR DESIGN**





























### INTERIOR DESIGN

































# GALLERY LIFESTYLE





#### Specifications



Low rate per day

5 000 €



High rate per day

5 833 €



Summer low rate per week

30 000 €



Summer high rate per week

35 000 €



Winter low rate per week

30 000 €



Winter high rate per week

35 000 €



Builder

Raphael Yachts



Year built

2012



Year refit

2015



Length

24 m



**Guests Cruising** 

12



**Cabins** 

Winter Cruising Area(s)

West Mediterranean

Summer Cruising Area(s)

West Mediterranean

Crew

Max speed 24 knots

Cruising speed 21 knots

Fuel consumption 300 Litres/Hr

Type of cabins

4 (2 x Double, 2 x Twin, 1 x Convertible, 1 x Pullman)