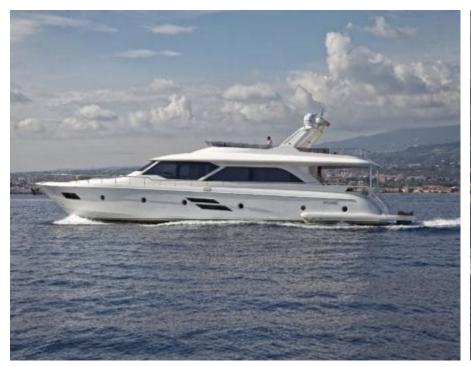

M/Y ENJOY





Guests 12



Cabins 4



Crew 1



### M/Y ENJOY













Seabob















## **EXTERIOR DESIGN**





























### INTERIOR DESIGN

































# GALLERY LIFESTYLE





#### Specifications



Low rate per day

5 000 €



High rate per day

5 833 €



Summer low rate per week

30 000 €



Summer high rate per week

35 000 €



Winter low rate per week

30 000 €



Winter high rate per week

35 000 €



Builder

Raphael Yachts



Year built

2012



Year refit

2015



Length

24 m



**Guests Cruising** 

12



**Cabins** 

Winter Cruising Area(s)

West Mediterranean

Summer Cruising Area(s)

West Mediterranean

Crew

Max speed 24 knots

Cruising speed 21 knots

Fuel consumption 300 Litres/Hr

Type of cabins

4 (2 x Double, 2 x Twin, 1 x Convertible, 1 x Pullman)