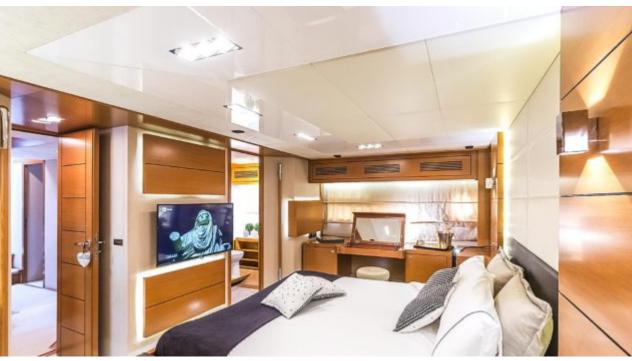

M/Y ENJOY





Guests 12



Cabins 4



Crew 1



### M/Y ENJOY













Seabob















## **EXTERIOR DESIGN**





























### INTERIOR DESIGN

































# GALLERY LIFESTYLE





#### Specifications



Low rate per day

5 000 €



High rate per day

5 833 €



Summer low rate per week

30 000 €



Summer high rate per week

35 000 €



Winter low rate per week

30 000 €



Winter high rate per week

35 000 €



Builder

Raphael Yachts



Year built

2012



Year refit

2015



Length

24 m



**Guests Cruising** 

12



**Cabins** 

Winter Cruising Area(s)

West Mediterranean

Summer Cruising Area(s)

West Mediterranean

Crew

Max speed 24 knots

Cruising speed 21 knots

Fuel consumption 300 Litres/Hr

Type of cabins

4 (2 x Double, 2 x Twin, 1 x Convertible, 1 x Pullman)