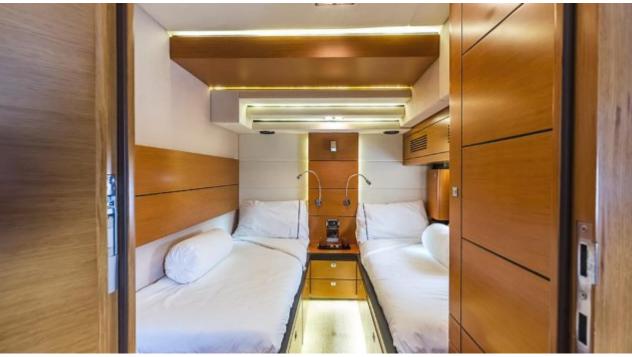

### INTERIOR DESIGN

Type of cabins

4 (2 x Double, 2 x Twin, 1 x Convertible, 1 x Pullman)