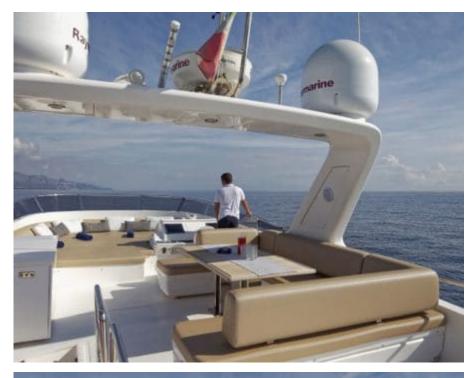

M/Y ENJOY





Guests 12



Cabins 4



Crew 1



### M/Y ENJOY













Seabob















## **EXTERIOR DESIGN**





























### INTERIOR DESIGN

































# GALLERY LIFESTYLE





#### Specifications



Low rate per day

5 000 €



High rate per day

5 833 €



Summer low rate per week

30 000 €



Summer high rate per week

35 000 €



Winter low rate per week

30 000 €



Winter high rate per week

35 000 €



Builder

Raphael Yachts



Year built

2012



Year refit

2015



Length

24 m



**Guests Cruising** 

12



**Cabins** 

Winter Cruising Area(s)

West Mediterranean

Summer Cruising Area(s)

West Mediterranean

Crew

Max speed 24 knots

Cruising speed 21 knots

Fuel consumption 300 Litres/Hr

Type of cabins

4 (2 x Double, 2 x Twin, 1 x Convertible, 1 x Pullman)