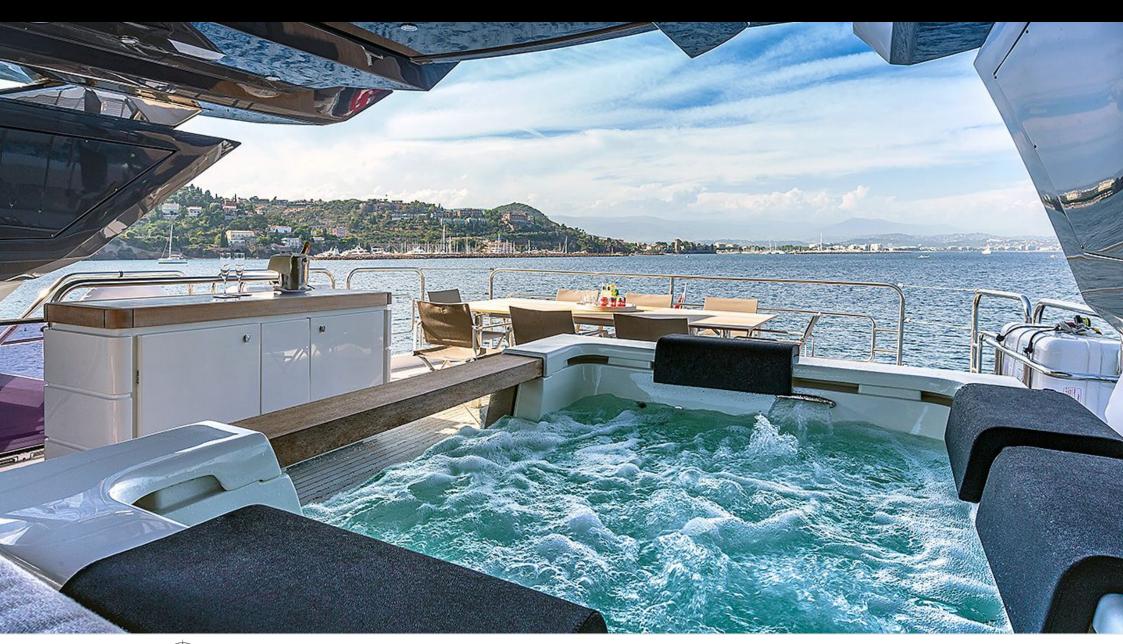

Cak





#### M/Y ESMERALDA OF THE SEAS















Snorkeling Gear Stabilisers at anchor



















# EXTERIOR DESIGN















## INTERIOR DESIGN









## GALLERY LIFESTYLE









#### Specifications



Low rate per day

16 667 €



High rate per day

16 667 €



Summer low rate per week 100 000 €

Summer high rate per week

100 000 €



Winter low rate per week

100 000 €



Winter high rate per week

100 000 €



Builder

Monte Carlo Yachts



Year built

2018



Length

29.50 m



**Guests Cruising** 

12



Cabins

Winter Cruising Area(s)

West Mediterranean

Summer Cruising Area(s)

West Mediterranean

Crew

Max speed 25 knots

Cruising speed 15 knots

Fuel consumption 320 Litres/Hr

Type of cabins

5 (3 x Double, 2 x Convertible)