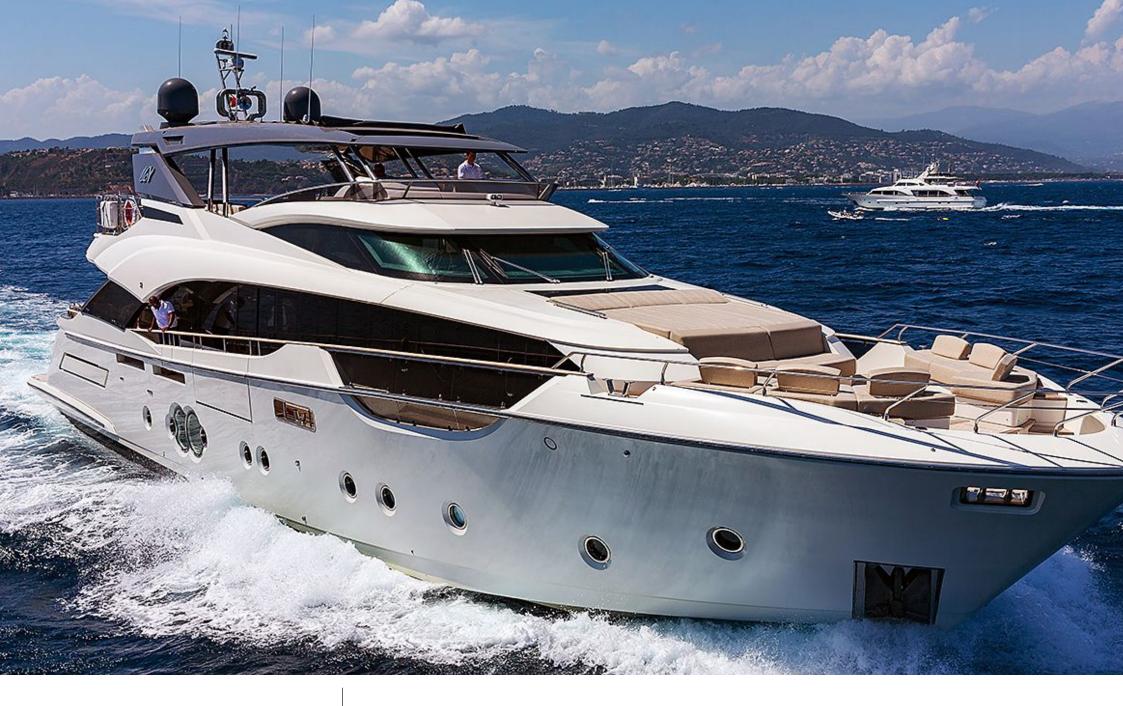

#### M/Y ESMERALDA OF THE SEAS

Snorkeling Gear Stabilisers at anchor

# EXTERIOR DESIGN