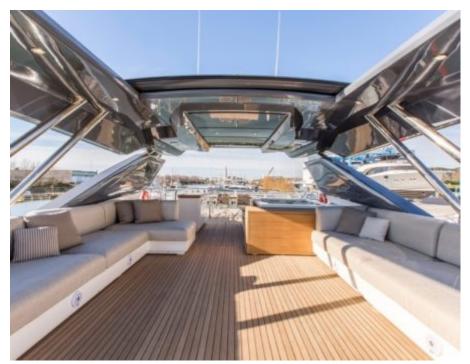

Cak





#### M/Y ESMERALDA OF THE SEAS















Snorkeling Gear Stabilisers at anchor



















# EXTERIOR DESIGN















## INTERIOR DESIGN









## GALLERY LIFESTYLE









#### Specifications



Low rate per day

16 667 €



High rate per day

16 667 €



Summer low rate per week 100 000 €

Summer high rate per week

100 000 €



Winter low rate per week

100 000 €



Winter high rate per week

100 000 €



Builder

Monte Carlo Yachts



Year built

2018



Length

29.50 m



**Guests Cruising** 

12



Cabins

Winter Cruising Area(s)

West Mediterranean

Summer Cruising Area(s)

West Mediterranean

Crew

Max speed 25 knots

Cruising speed 15 knots

Fuel consumption 320 Litres/Hr

Type of cabins

5 (3 x Double, 2 x Convertible)