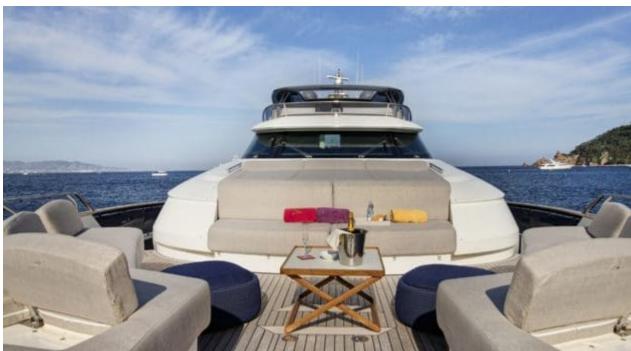

Cak





#### M/Y ESMERALDA OF THE SEAS















Snorkeling Gear Stabilisers at anchor



















# EXTERIOR DESIGN















## INTERIOR DESIGN









## GALLERY LIFESTYLE









#### Specifications



Low rate per day

16 667 €



High rate per day

16 667 €



Summer low rate per week 100 000 €

Summer high rate per week

100 000 €



Winter low rate per week

100 000 €



Winter high rate per week

100 000 €



Builder

Monte Carlo Yachts



Year built

2018



Length

29.50 m



**Guests Cruising** 

12



Cabins

Winter Cruising Area(s)

West Mediterranean

Summer Cruising Area(s)

West Mediterranean

Crew

Max speed 25 knots

Cruising speed 15 knots

Fuel consumption 320 Litres/Hr

Type of cabins

5 (3 x Double, 2 x Convertible)