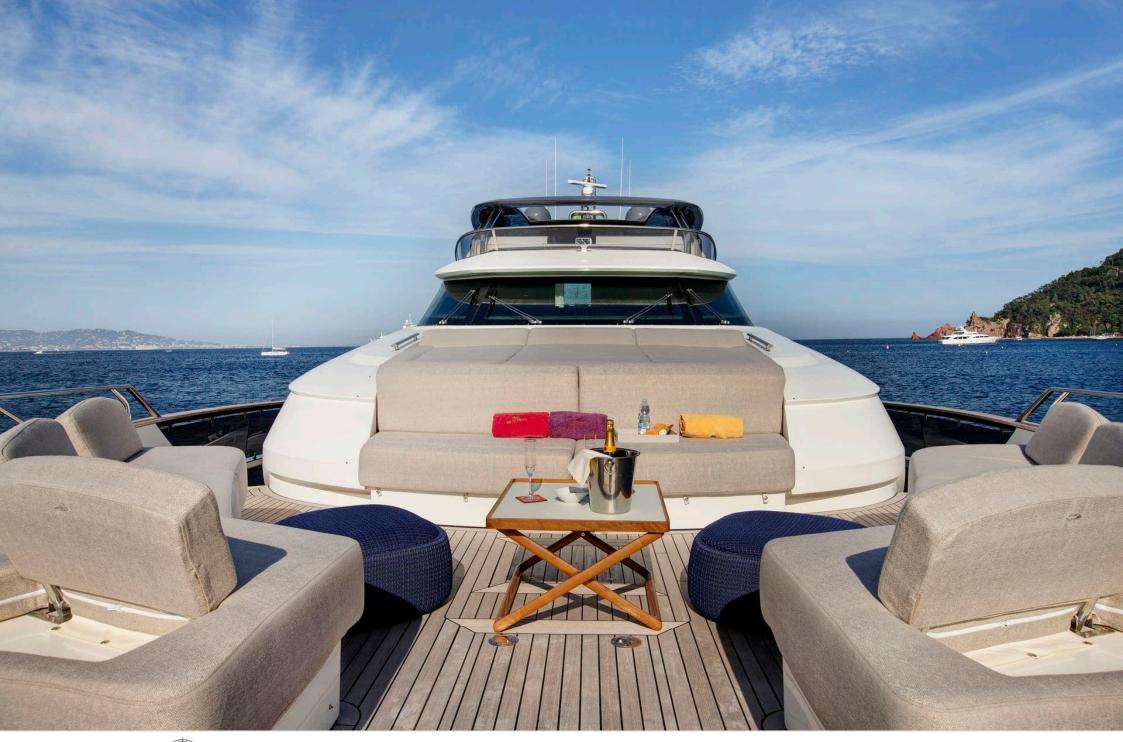

Cak





#### M/Y ESMERALDA OF THE SEAS















Snorkeling Gear Stabilisers at anchor



















# EXTERIOR DESIGN















## INTERIOR DESIGN









## GALLERY LIFESTYLE









#### Specifications



Low rate per day

16 667 €



High rate per day

16 667 €



Summer low rate per week 100 000 €

Summer high rate per week

100 000 €



Winter low rate per week

100 000 €



Winter high rate per week

100 000 €



Builder

Monte Carlo Yachts



Year built

2018



Length

29.50 m



**Guests Cruising** 

12



Cabins

Winter Cruising Area(s)

West Mediterranean

Summer Cruising Area(s)

West Mediterranean

Crew

Max speed 25 knots

Cruising speed 15 knots

Fuel consumption 320 Litres/Hr

Type of cabins

5 (3 x Double, 2 x Convertible)