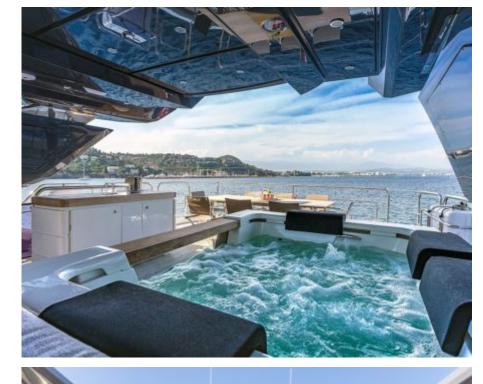

Cak





#### M/Y ESMERALDA OF THE SEAS















Snorkeling Gear Stabilisers at anchor



















# EXTERIOR DESIGN















## INTERIOR DESIGN









## GALLERY LIFESTYLE









#### Specifications



Low rate per day

16 667 €



High rate per day

16 667 €



Summer low rate per week 100 000 €

Summer high rate per week

100 000 €



Winter low rate per week

100 000 €



Winter high rate per week

100 000 €



Builder

Monte Carlo Yachts



Year built

2018



Length

29.50 m



**Guests Cruising** 

12



Cabins

Winter Cruising Area(s)

West Mediterranean

Summer Cruising Area(s)

West Mediterranean

Crew

Max speed 25 knots

Cruising speed 15 knots

Fuel consumption 320 Litres/Hr

Type of cabins

5 (3 x Double, 2 x Convertible)