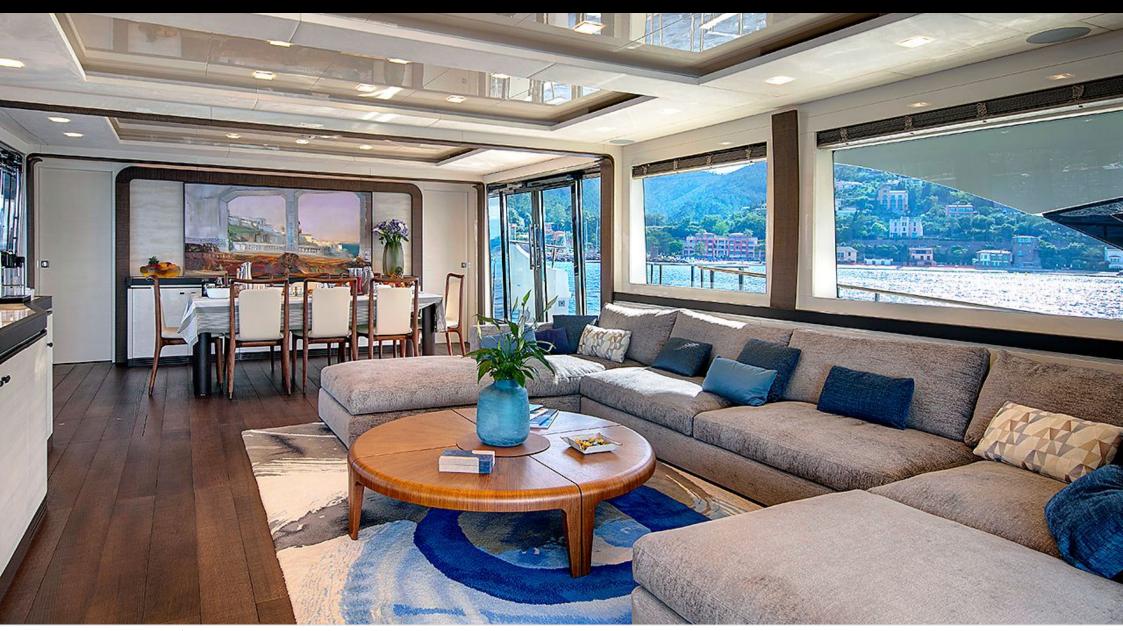

Cak





#### M/Y ESMERALDA OF THE SEAS















Snorkeling Gear Stabilisers at anchor



















# EXTERIOR DESIGN















## INTERIOR DESIGN









## GALLERY LIFESTYLE









#### Specifications



Low rate per day

16 667 €



High rate per day

16 667 €



Summer low rate per week 100 000 €

Summer high rate per week

100 000 €



Winter low rate per week

100 000 €



Winter high rate per week

100 000 €



Builder

Monte Carlo Yachts



Year built

2018



Length

29.50 m



**Guests Cruising** 

12



Cabins

Winter Cruising Area(s)

West Mediterranean

Summer Cruising Area(s)

West Mediterranean

Crew

Max speed 25 knots

Cruising speed 15 knots

Fuel consumption 320 Litres/Hr

Type of cabins

5 (3 x Double, 2 x Convertible)