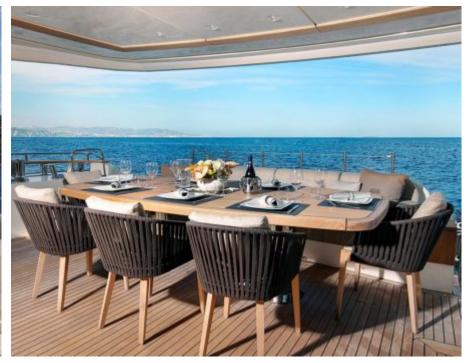

Cak





#### M/Y ESMERALDA OF THE SEAS















Snorkeling Gear Stabilisers at anchor



















# EXTERIOR DESIGN















## INTERIOR DESIGN









## GALLERY LIFESTYLE









#### Specifications



Low rate per day

16 667 €



High rate per day

16 667 €



Summer low rate per week 100 000 €

Summer high rate per week

100 000 €



Winter low rate per week

100 000 €



Winter high rate per week

100 000 €



Builder

Monte Carlo Yachts



Year built

2018



Length

29.50 m



**Guests Cruising** 

12



Cabins

Winter Cruising Area(s)

West Mediterranean

Summer Cruising Area(s)

West Mediterranean

Crew

Max speed 25 knots

Cruising speed 15 knots

Fuel consumption 320 Litres/Hr

Type of cabins

5 (3 x Double, 2 x Convertible)