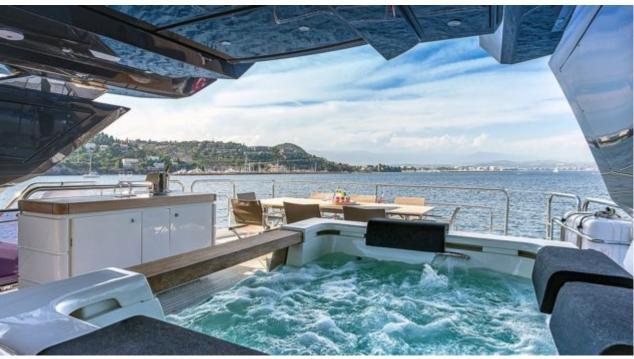

Cak





#### M/Y ESMERALDA OF THE SEAS















Snorkeling Gear Stabilisers at anchor



















# EXTERIOR DESIGN















## INTERIOR DESIGN









## GALLERY LIFESTYLE









#### Specifications



Low rate per day

16 667 €



High rate per day

16 667 €



Summer low rate per week 100 000 €

Summer high rate per week

100 000 €



Winter low rate per week

100 000 €



Winter high rate per week

100 000 €



Builder

Monte Carlo Yachts



Year built

2018



Length

29.50 m



**Guests Cruising** 

12



Cabins

Winter Cruising Area(s)

West Mediterranean

Summer Cruising Area(s)

West Mediterranean

Crew

Max speed 25 knots

Cruising speed 15 knots

Fuel consumption 320 Litres/Hr

Type of cabins

5 (3 x Double, 2 x Convertible)