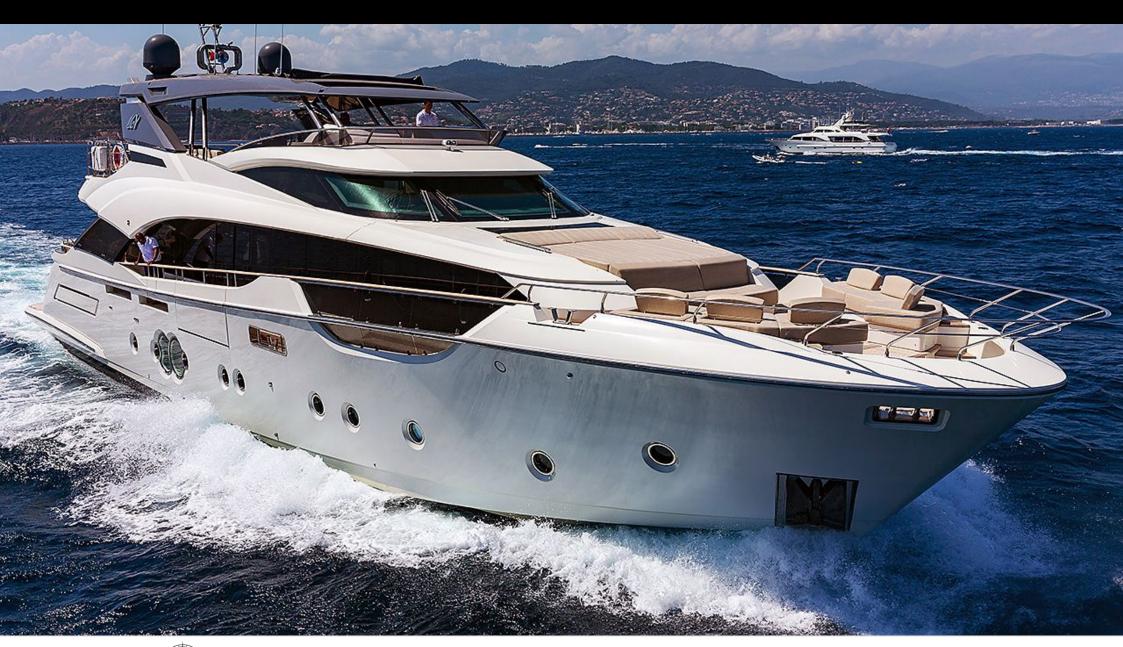

Cak





#### M/Y ESMERALDA OF THE SEAS















Snorkeling Gear Stabilisers at anchor



















# EXTERIOR DESIGN















## INTERIOR DESIGN









## GALLERY LIFESTYLE









#### Specifications



Low rate per day

16 667 €



High rate per day

16 667 €



Summer low rate per week 100 000 €

Summer high rate per week

100 000 €



Winter low rate per week

100 000 €



Winter high rate per week

100 000 €



Builder

Monte Carlo Yachts



Year built

2018



Length

29.50 m



**Guests Cruising** 

12



Cabins

Winter Cruising Area(s)

West Mediterranean

Summer Cruising Area(s)

West Mediterranean

Crew

Max speed 25 knots

Cruising speed 15 knots

Fuel consumption 320 Litres/Hr

Type of cabins

5 (3 x Double, 2 x Convertible)