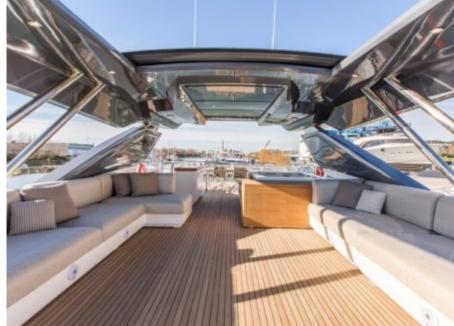

Cak





#### M/Y ESMERALDA OF THE SEAS















Snorkeling Gear Stabilisers at anchor



















# EXTERIOR DESIGN















## INTERIOR DESIGN









## GALLERY LIFESTYLE









#### Specifications



Low rate per day

16 667 €



High rate per day

16 667 €



Summer low rate per week 100 000 €

Summer high rate per week

100 000 €



Winter low rate per week

100 000 €



Winter high rate per week

100 000 €



Builder

Monte Carlo Yachts



Year built

2018



Length

29.50 m



**Guests Cruising** 

12



Cabins

Winter Cruising Area(s)

West Mediterranean

Summer Cruising Area(s)

West Mediterranean

Crew

Max speed 25 knots

Cruising speed 15 knots

Fuel consumption 320 Litres/Hr

Type of cabins

5 (3 x Double, 2 x Convertible)