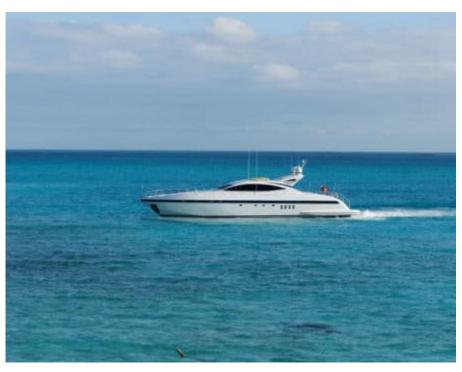

# EXTERIOR DESIGN

Interior design Exterior design Gallery lifestyle Specifications Features

#### Specifications

| Summer low rate per week<br>\$ 55 000            |                       |  |                                                | \$  | Summer high rate per week<br>\$ 55 000 |          |                    |             |  |
|--------------------------------------------------|-----------------------|--|------------------------------------------------|-----|----------------------------------------|----------|--------------------|-------------|--|
| Winter low rate per week<br>\$ 60 000            |                       |  |                                                |     | Winter high rate per week<br>\$ 60 000 |          |                    |             |  |
| Builder<br>Mangusta                              |                       |  | Year bui<br>2007                               | ilt |                                        |          | Year refit<br>2016 |             |  |
| Length<br>28.30 m                                |                       |  |                                                |     | Guests (<br>12                         | Cruising |                    | Cabins<br>4 |  |
| Winter Cruising Area(s)<br>Caribbean & Bahamas   |                       |  | Summer Cruising Area(s)<br>Caribbean & Bahamas |     |                                        |          |                    |             |  |
| Crew<br>4                                        | Max speed<br>36 knots |  | Cruising<br>32 knots                           | • • | eed Fuel                               |          | consumption        |             |  |
| Type of cabins<br>4 (2 x Double, 1 x Twin, 1 x l | Pullman)              |  |                                                |     |                                        |          |                    |             |  |