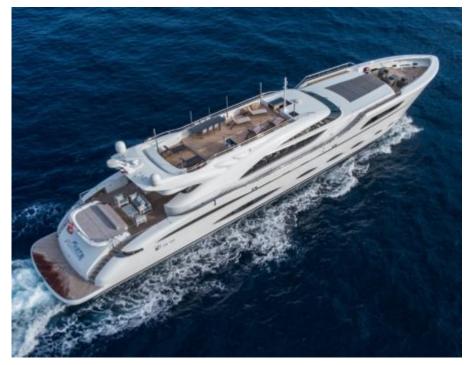

#### M/Y FAST & FURIOUS

## M/Y FAST & FURIOUS

| Barbecue              | <del>. ب</del><br>Sunbeds         | 8m+ tender boa<br>/ day boat | پندر<br>کی کی ک | TV<br>岡<br>Apple TV |
|-----------------------|-----------------------------------|------------------------------|--------------------------------------------------|---------------------|
| Donuts                | 们 <del>二</del> 〕<br>Gym Equipment | کھیے<br>Jetski               | Paddle Boards x<br>2                             | چین<br>Seabob x 4   |
| Snorkeling Gear       | Stabilisers at anchor             | Stabilisers<br>underway      | Television                                       | Tender              |
| Towable water<br>toys | wakeboard                         | <b>((r</b><br>Wifi           |                                                  |                     |

#### EXTERIOR DESIGN