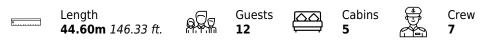

## Specifications

| €                       | Summer low rate<br>150 000 € | e per week |  |                                               | € | Summer high rate<br>175 000 €  | per week |             |
|-------------------------|------------------------------|------------|--|-----------------------------------------------|---|--------------------------------|----------|-------------|
| €                       | Winter low rate<br>150 000 € | per week   |  |                                               | € | Winter high rate p<br>175 000€ | er week  |             |
|                         | Builder<br>AB Yachts         |            |  | Year buil<br>2016                             | t |                                |          |             |
|                         | Length<br>44.60 m            |            |  |                                               |   | Guests Cruising                |          | Cabins<br>5 |
| Winter Cruising Area(s) |                              |            |  | Summer Cruising Area(s)<br>West Mediterranean |   |                                |          |             |
| Crew<br>7               | w Max speed<br>42 knots      |            |  | Cruising speed<br>32 knots                    |   | Fuel consumption<br>1200 L/HR  |          |             |
| Type of<br>5 (1 x Tw    | cabins<br>vin, 4 x Double)   |            |  |                                               |   |                                |          |             |