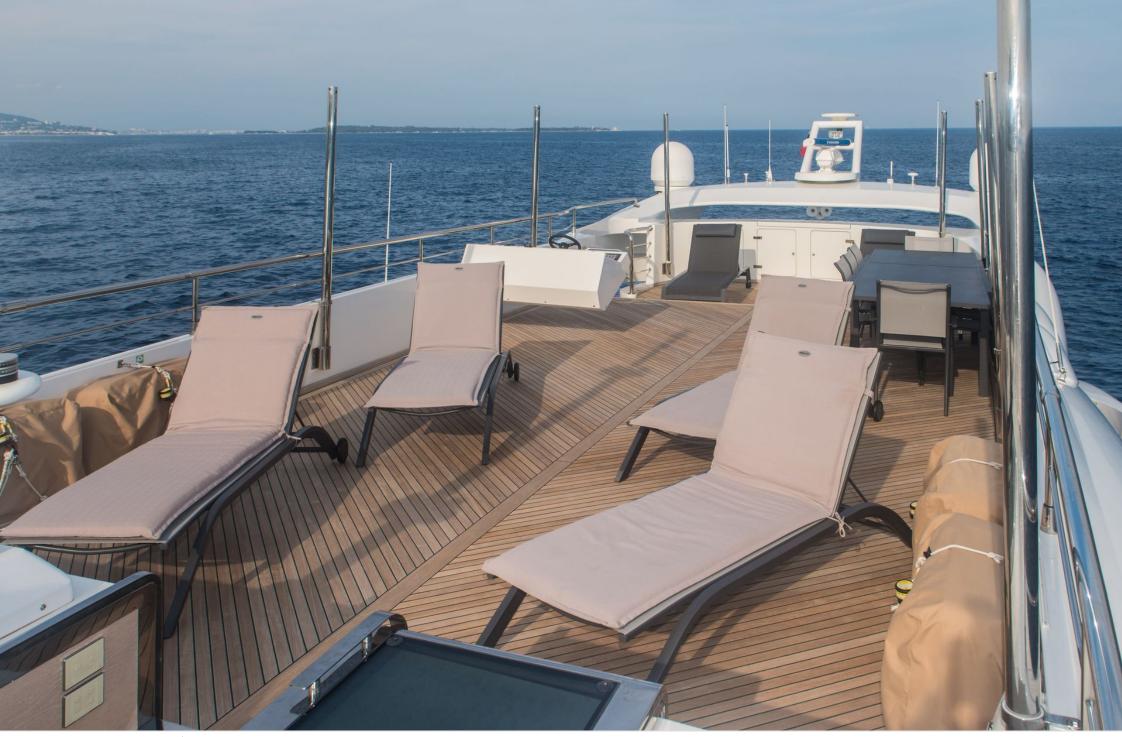

-----------------------|-----------------------------------|------------------------------|--------------------------------------------------|---------------------|
| Donuts                | 们 <del>二</del> 〕<br>Gym Equipment | کھیے<br>Jetski               | Paddle Boards x<br>2                             | چین<br>Seabob x 4   |
| Snorkeling Gear       | Stabilisers at anchor             | Stabilisers<br>underway      | Television                                       | Tender              |
| Towable water<br>toys | wakeboard                         | <b>((r</b><br>Wifi           |                                                  |                     |







#### EXTERIOR DESIGN



































# INTERIOR DESIGN































# GALLERY LIFESTYLE









## Specifications

| €                       | Summer low rate<br>150 000 € | e per week |  |                                               | € | Summer high rate<br>175 000 €  | per week |             |
|-------------------------|------------------------------|------------|--|-----------------------------------------------|---|--------------------------------|----------|-------------|
| €                       | Winter low rate<br>150 000 € | per week   |  |                                               | € | Winter high rate p<br>175 000€ | er week  |             |
|                         | Builder<br>AB Yachts         |            |  | Year buil<br>2016                             | t |                                |          |             |
|                         | Length<br