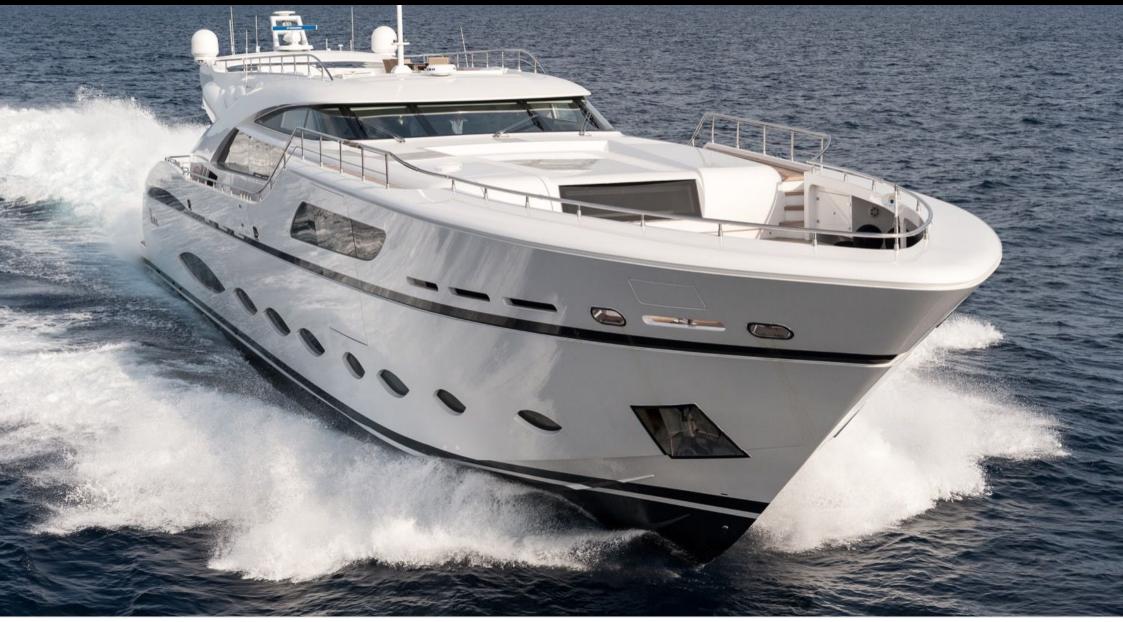

<del>. ب</del><br>Sunbeds         | 8m+ tender boa<br>/ day boat | پندر<br>کی کی ک | TV<br>岡<br>Apple TV |
|-----------------------|-----------------------------------|------------------------------|--------------------------------------------------|---------------------|
| Donuts                | 们 <del>二</del> 〕<br>Gym Equipment | کھیے<br>Jetski               | Paddle Boards x<br>2                             | چین<br>Seabob x 4   |
| Snorkeling Gear       | Stabilisers at anchor             | Stabilisers<br>underway      | Television                                       | Tender              |
| Towable water<br>toys | wakeboard                         | <b>((r</b><br>Wifi           |                                                  |                     |







#### EXTERIOR DESIGN



































# INTERIOR DESIGN































# GALLERY LIFESTYLE









## Specifications

| €                       | Summer low rate<br>150 000 € | e per week |  |                                               | € | Summer high rate<br>175 000 €  | per week |             |
|-------------------------|------------------------------|------------|--|-----------------------------------------------|---|--------------------------------|----------|-------------|
| €                       | Winter low rate<br>150 000 € | per week   |  |                                               | € | Winter high rate p<br>175 000€ | er week  |             |
|                         | Builder<br>AB Yachts         |            |  | Year buil<br>2016