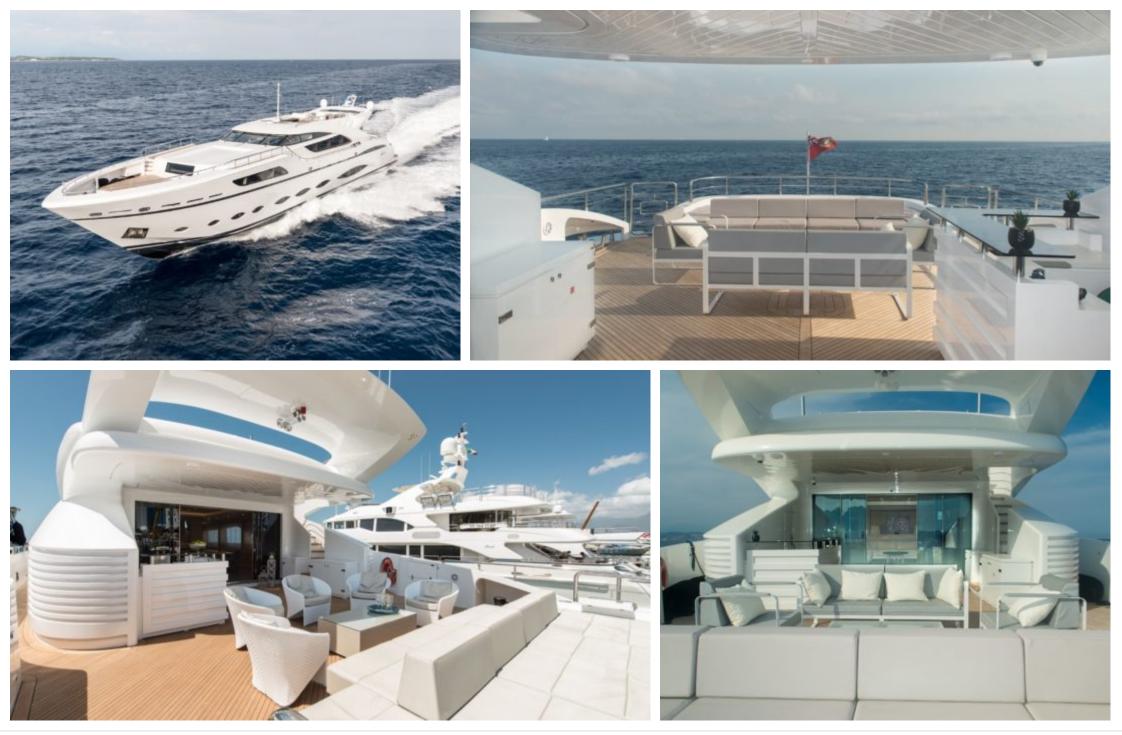

l><br>Sunbeds         | 8m+ tender boa<br>/ day boat | پندر<br>کی کی ک | TV<br>岡<br>Apple TV |
|-----------------------|-----------------------------------|------------------------------|--------------------------------------------------|---------------------|
| Donuts                | 们 <del>二</del> 〕<br>Gym Equipment | کھیے<br>Jetski               | Paddle Boards x<br>2                             | چین<br>Seabob x 4   |
| Snorkeling Gear       | Stabilisers at anchor             | Stabilisers<br>underway      | Television                                       | Tender              |
| Towable water<br>toys | wakeboard                         | <b>((r</b><br>Wifi           |                                                  |                     |







#### EXTERIOR DESIGN



































# INTERIOR DESIGN































# GALLERY LIFESTYLE









## Specifications

| €                       | Summer low rate<br>150 000 € | e per week |  |                                               | € | Summer high rate<br>175 000 €  | per week |             |
|-------------------------|------------------------------|------------|--|-----------------------------------------------|---|--------------------------------|----------|-------------|
| €                       | Winter low rate<br>150 000 € | per week   |  |                                               | € | Winter high rate p<br>175 000€ | er week  |             |
|                         | Builder<br>AB Yachts         |            |  | Year buil<br>2016                             | t |