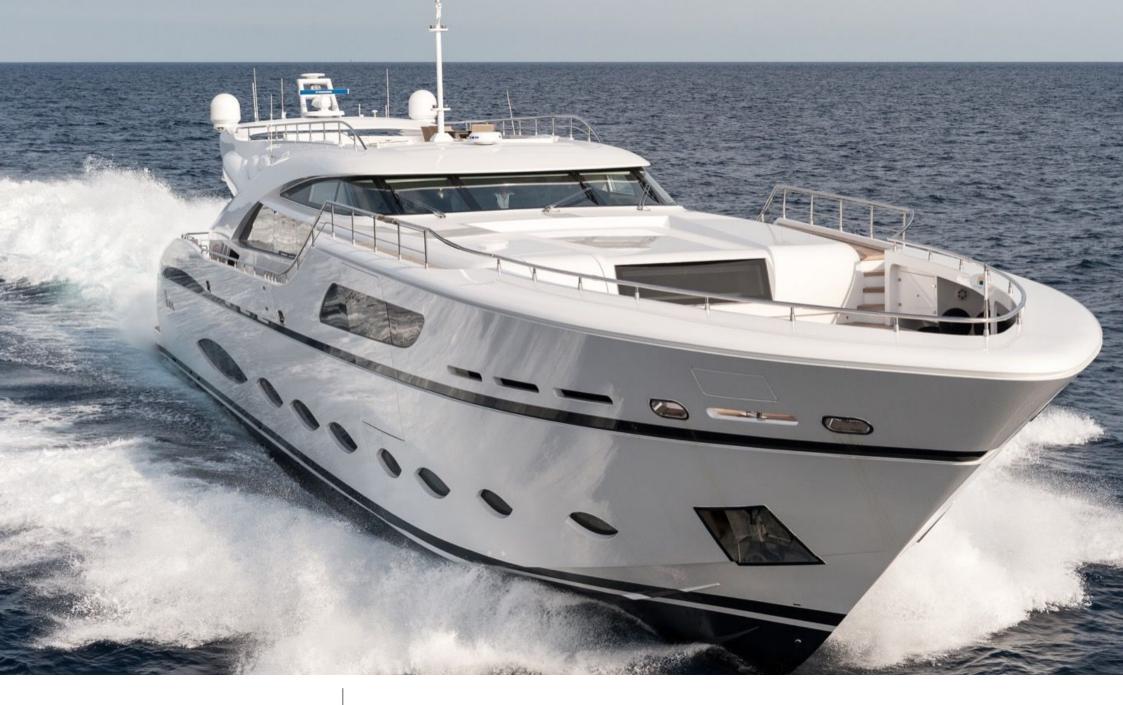

#### M/Y FAST & FURIOUS





## M/Y FAST & FURIOUS

| Barbecue              | <del>. ب</del><br>Sunbeds         | 8m+ tender boa<br>/ day boat | پندر<br>کی کی ک | TV<br>岡<br>Apple TV |
|-----------------------|-----------------------------------|------------------------------|--------------------------------------------------|---------------------|
| Donuts                | 们 <del>二</del> 〕<br>Gym Equipment | کھیے<br>Jetski               | Paddle Boards x<br>2                             | چین<br>Seabob x 4   |
| Snorkeling Gear       | Stabilisers at anchor             | Stabilisers<br>underway      | Television                                       | Tender              |
| Towable water<br>toys | wakeboard                         | <b>((r</b><br>Wifi           |