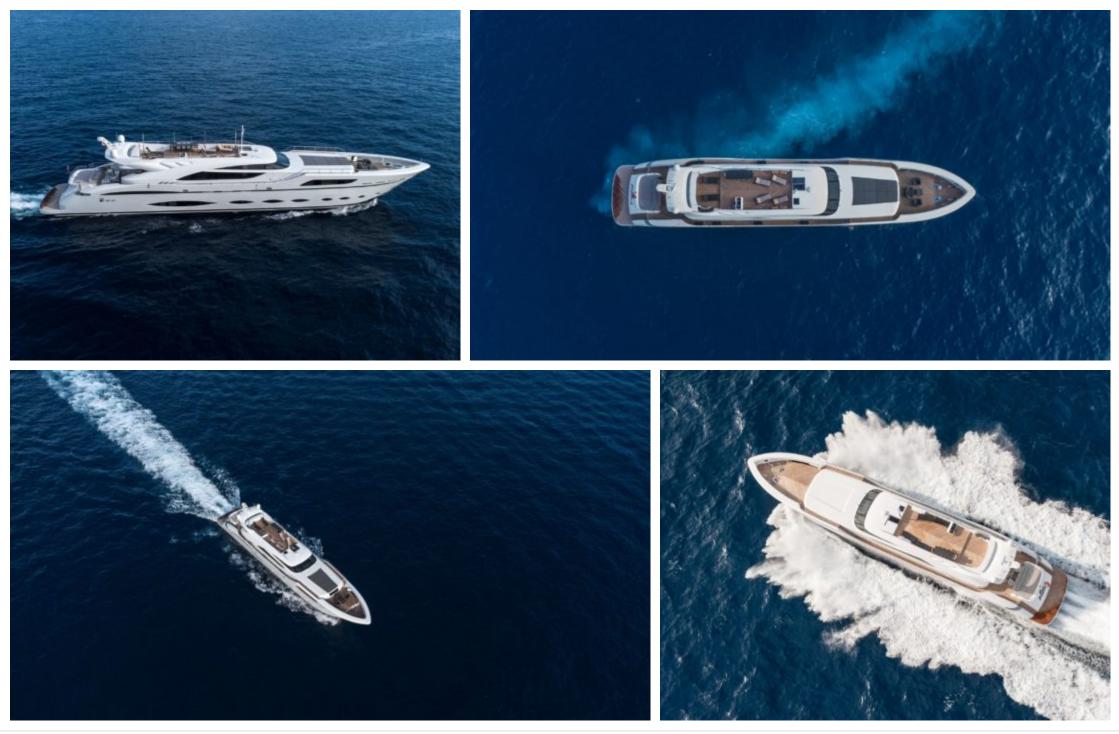

</del><br>Sunbeds         | 8m+ tender boa<br>/ day boat | پندر<br>کی کی ک | TV<br>岡<br>Apple TV |
|-----------------------|-----------------------------------|------------------------------|--------------------------------------------------|---------------------|
| Donuts                | 们 <del>二</del> 〕<br>Gym Equipment | کھیے<br>Jetski               | Paddle Boards x<br>2                             | چین<br>Seabob x 4   |
| Snorkeling Gear       | Stabilisers at anchor             | Stabilisers<br>underway      | Television                                       | Tender              |
| Towable water<br>toys | wakeboard                         | <b>((r</b><br>Wifi           |                                                  |                     |







#### EXTERIOR DESIGN



































# INTERIOR DESIGN































# GALLERY LIFESTYLE









## Specifications

| €                       | Summer low rate<br>150 000 € | e per week |  |                                               | € | Summer high rate<br>175 000 €  | per week |             |
|-------------------------|------------------------------|------------|--|-----------------------------------------------|---|--------------------------------|----------|-------------|
| €                       | Winter low rate<br>150 000 € | per week   |  |                                               | € | Winter high rate p<br>175 000€ | er week  |             |
|                         | Builder<br>AB Yachts         |            |  | Year buil<br>2016                             |