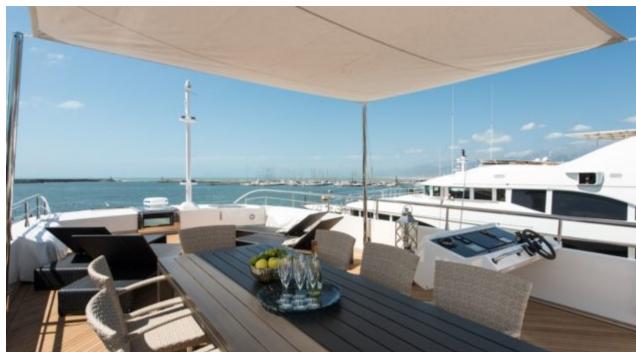

Cabin



### M/Y FAST & **FURIOUS**











/ day boat















Snorkeling Gear Stabilisers at



Stabilisers underway



Television



Towable water toys











# EXTERIOR DESIGN



























































# INTERIOR DESIGN















































1uk.com



# GALLERY LIFESTYLE





Features





#### Specifications



Summer low rate per week 189 000 €



Summer high rate per week

220 000 €



Winter low rate per week \$ 189 000



Winter high rate per week

\$ 220 000



Builder AB Yachts



Year built

2016



Length 44.60 m



**Guests Cruising** 



Cabins

Winter Cruising Area(s)

Summer Cruising Area(s)
West Mediterranean

12

Crew

Max speed 42 knots

Cruising speed 32 knots

Fuel consumption 1200 L/H

Type of cabins 5 (1 x Twin, 4 x Double)