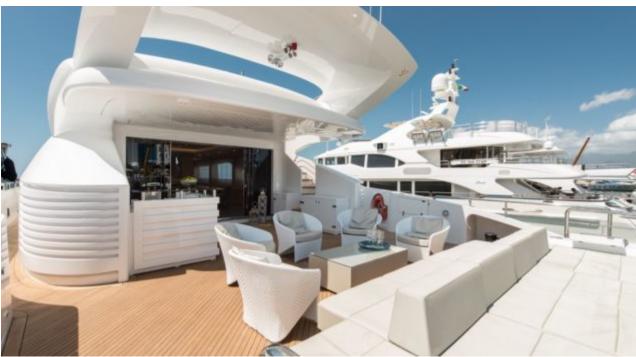

Cabin



### M/Y FAST & **FURIOUS**











/ day boat















Snorkeling Gear Stabilisers at



Stabilisers underway



Television



Towable water toys











# EXTERIOR DESIGN



























































# INTERIOR DESIGN















































1uk.com



# GALLERY LIFESTYLE





Features





#### Specifications



Summer low rate per week 189 000 €



Summer high rate per week

220 000 €



Winter low rate per week \$ 189 000



Winter high rate per week

\$ 220 000



Builder AB Yachts



Year built

2016



Length 44.60 m



**Guests Cruising** 



Cabins

Winter Cruising Area(s)

Summer Cruising Area(s)
West Mediterranean

12

Crew

Max speed 42 knots

Cruising speed 32 knots

Fuel consumption 1200 L/H

Type of cabins 5 (1 x Twin, 4 x Double)