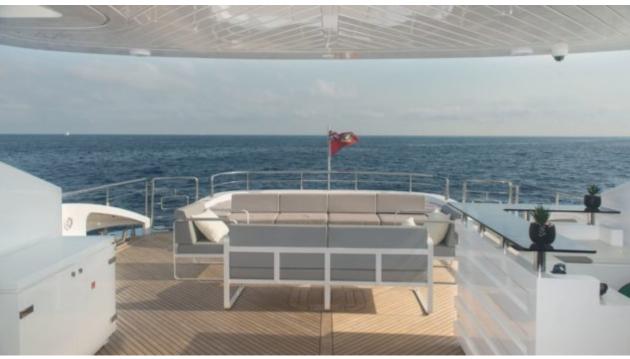

Cabin



### M/Y FAST & **FURIOUS**











/ day boat















Snorkeling Gear Stabilisers at



Stabilisers underway



Television



Towable water toys











# EXTERIOR DESIGN



























































# INTERIOR DESIGN















































1uk.com



# GALLERY LIFESTYLE





Features





#### Specifications



Summer low rate per week 189 000 €



Summer high rate per week

220 000 €



Winter low rate per week \$ 189 000



Winter high rate per week

\$ 220 000



Builder AB Yachts



Year built

2016



Length 44.60 m



**Guests Cruising** 



Cabins

Winter Cruising Area(s)

Summer Cruising Area(s)
West Mediterranean

12

Crew

Max speed 42 knots

Cruising speed 32 knots

Fuel consumption 1200 L/H

Type of cabins 5 (1 x Twin, 4 x Double)