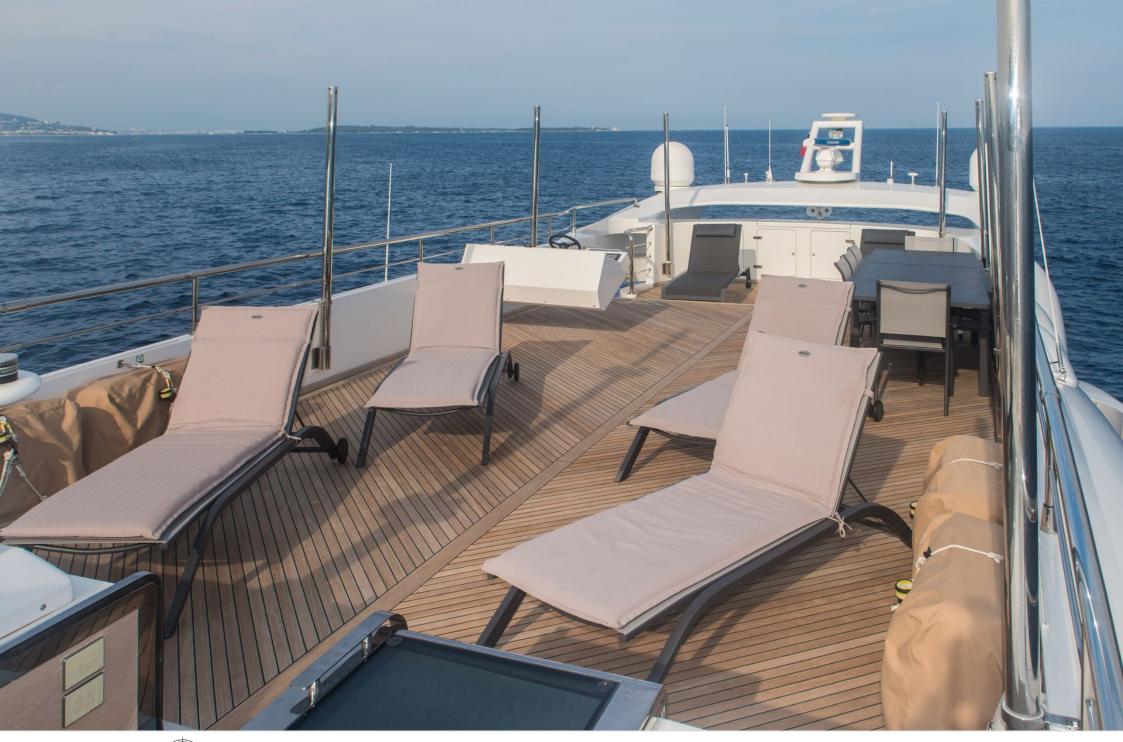

Cabin



### M/Y FAST & **FURIOUS**











/ day boat















Snorkeling Gear Stabilisers at



Stabilisers underway



Television



Towable water toys











# EXTERIOR DESIGN



























































# INTERIOR DESIGN















































1uk.com



# GALLERY LIFESTYLE





Features





#### Specifications



Summer low rate per week 189 000 €



Summer high rate per week

220 000 €



Winter low rate per week \$ 189 000



Winter high rate per week

\$ 220 000



Builder AB Yachts



Year built

2016



Length 44.60 m



**Guests Cruising** 



Cabins

Winter Cruising Area(s)

Summer Cruising Area(s)
West Mediterranean

12

Crew

Max speed 42 knots

Cruising speed 32 knots

Fuel consumption 1200 L/H

Type of cabins 5 (1 x Twin, 4 x Double)