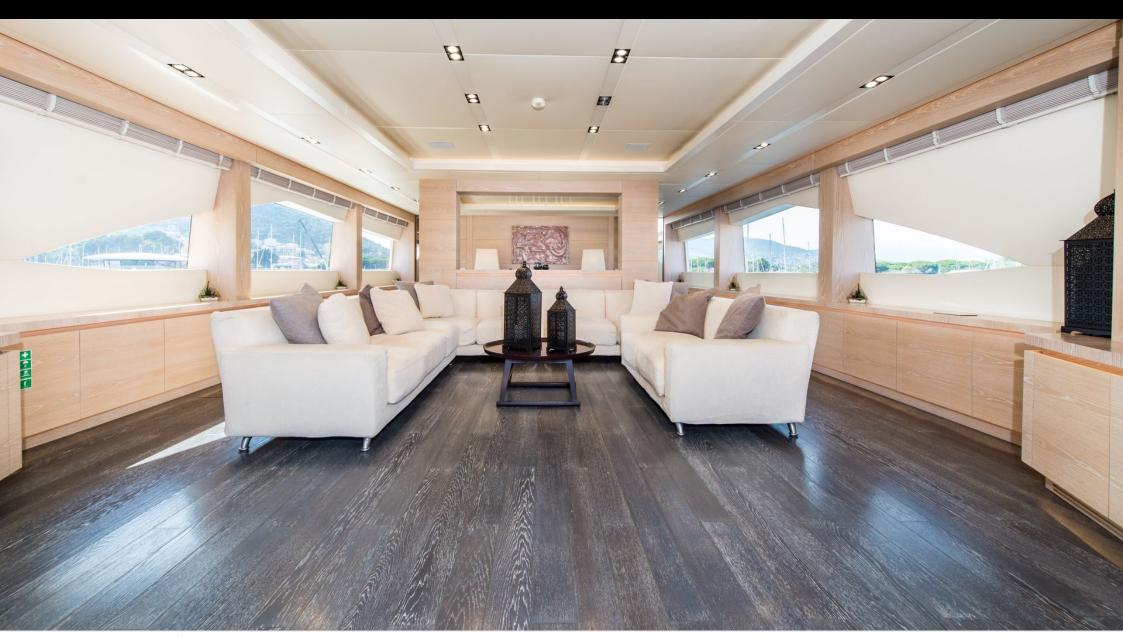

Cabin



### M/Y FAST & **FURIOUS**











/ day boat















Snorkeling Gear Stabilisers at



Stabilisers underway



Television



Towable water toys











# EXTERIOR DESIGN



























































# INTERIOR DESIGN















































1uk.com



# GALLERY LIFESTYLE





Features





#### Specifications



Summer low rate per week 189 000 €



Summer high rate per week

220 000 €



Winter low rate per week \$ 189 000



Winter high rate per week

\$ 220 000



Builder AB Yachts



Year built

2016



Length 44.60 m



**Guests Cruising** 



Cabins

Winter Cruising Area(s)

Summer Cruising Area(s)
West Mediterranean

12

Crew

Max speed 42 knots

Cruising speed 32 knots

Fuel consumption 1200 L/H

Type of cabins 5 (1 x Twin, 4 x Double)