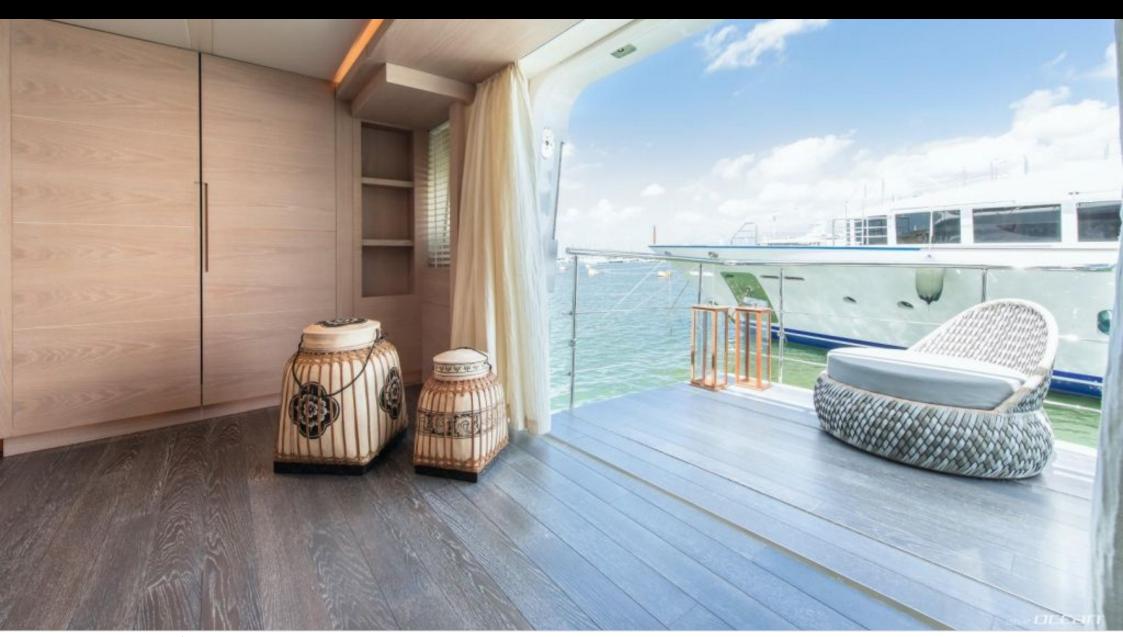

Cabin



### M/Y FAST & **FURIOUS**











/ day boat















Snorkeling Gear Stabilisers at



Stabilisers underway



Television



Towable water toys











# EXTERIOR DESIGN



























































# INTERIOR DESIGN















































1uk.com



# GALLERY LIFESTYLE





Features





#### Specifications



Summer low rate per week 189 000 €



Summer high rate per week

220 000 €



Winter low rate per week \$ 189 000



Winter high rate per week

\$ 220 000



Builder AB Yachts



Year built

2016



Length 44.60 m



**Guests Cruising** 



Cabins

Winter Cruising Area(s)

Summer Cruising Area(s)
West Mediterranean

12

Crew

Max speed 42 knots

Cruising speed 32 knots

Fuel consumption 1200 L/H

Type of cabins 5 (1 x Twin, 4 x Double)