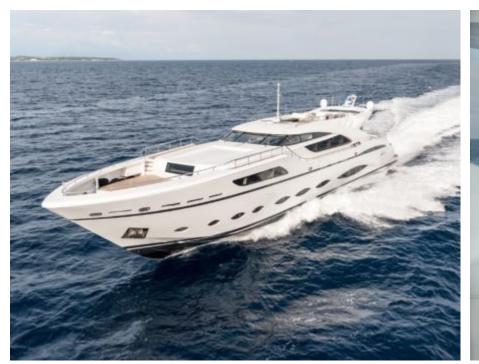

Cabin



### M/Y FAST & **FURIOUS**











/ day boat















Snorkeling Gear Stabilisers at



Stabilisers underway



Television



Towable water toys











# EXTERIOR DESIGN



























































# INTERIOR DESIGN















































1uk.com



# GALLERY LIFESTYLE





Features





#### Specifications



Summer low rate per week 189 000 €



Summer high rate per week

220 000 €



Winter low rate per week \$ 189 000



Winter high rate per week

\$ 220 000



Builder AB Yachts



Year built

2016



Length 44.60 m



**Guests Cruising** 



Cabins

Winter Cruising Area(s)

Summer Cruising Area(s)
West Mediterranean

12

Crew

Max speed 42 knots

Cruising speed 32 knots

Fuel consumption 1200 L/H

Type of cabins 5 (1 x Twin, 4 x Double)