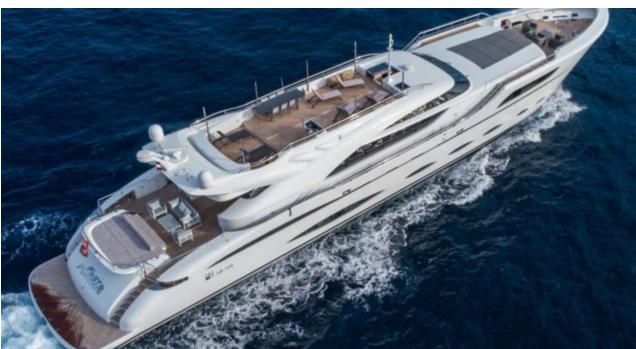

Cabin



### M/Y FAST & **FURIOUS**











/ day boat















Snorkeling Gear Stabilisers at



Stabilisers underway



Television



Towable water toys











# EXTERIOR DESIGN



























































# INTERIOR DESIGN















































1uk.com



# GALLERY LIFESTYLE





Features





#### Specifications



Summer low rate per week 189 000 €



Summer high rate per week

220 000 €



Winter low rate per week \$ 189 000



Winter high rate per week

\$ 220 000



Builder AB Yachts



Year built

2016



Length 44.60 m



**Guests Cruising** 



Cabins

Winter Cruising Area(s)

Summer Cruising Area(s)
West Mediterranean

12

Crew

Max speed 42 knots

Cruising speed 32 knots

Fuel consumption 1200 L/H

Type of cabins 5 (1 x Twin, 4 x Double)