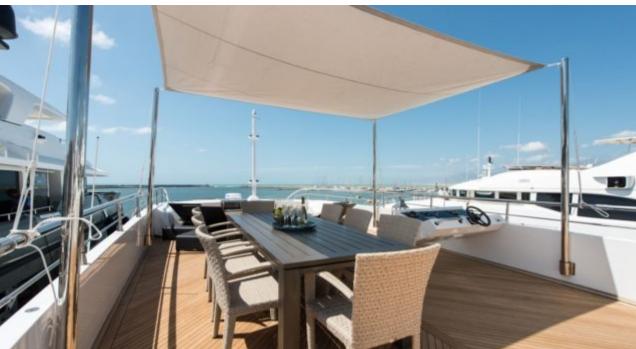

Cabin



### M/Y FAST & **FURIOUS**











/ day boat















Snorkeling Gear Stabilisers at



Stabilisers underway



Television



Towable water toys











# EXTERIOR DESIGN



























































# INTERIOR DESIGN















































1uk.com



# GALLERY LIFESTYLE





Features





#### Specifications



Summer low rate per week 189 000 €



Summer high rate per week

220 000 €



Winter low rate per week \$ 189 000



Winter high rate per week

\$ 220 000



Builder AB Yachts



Year built

2016



Length 44.60 m



**Guests Cruising** 



Cabins

Winter Cruising Area(s)

Summer Cruising Area(s)
West Mediterranean

12

Crew

Max speed 42 knots

Cruising speed 32 knots

Fuel consumption 1200 L/H

Type of cabins 5 (1 x Twin, 4 x Double)