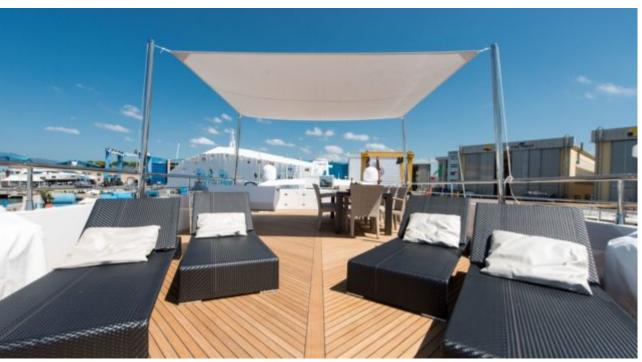

Cabin



### M/Y FAST & **FURIOUS**











/ day boat















Snorkeling Gear Stabilisers at



Stabilisers underway



Television



Towable water toys











# EXTERIOR DESIGN



























































# INTERIOR DESIGN















































1uk.com



# GALLERY LIFESTYLE





Features





#### Specifications



Summer low rate per week 189 000 €



Summer high rate per week

220 000 €



Winter low rate per week \$ 189 000



Winter high rate per week

\$ 220 000



Builder AB Yachts



Year built

2016



Length 44.60 m



**Guests Cruising** 



Cabins

Winter Cruising Area(s)

Summer Cruising Area(s)
West Mediterranean

12

Crew

Max speed 42 knots

Cruising speed 32 knots

Fuel consumption 1200 L/H

Type of cabins 5 (1 x Twin, 4 x Double)