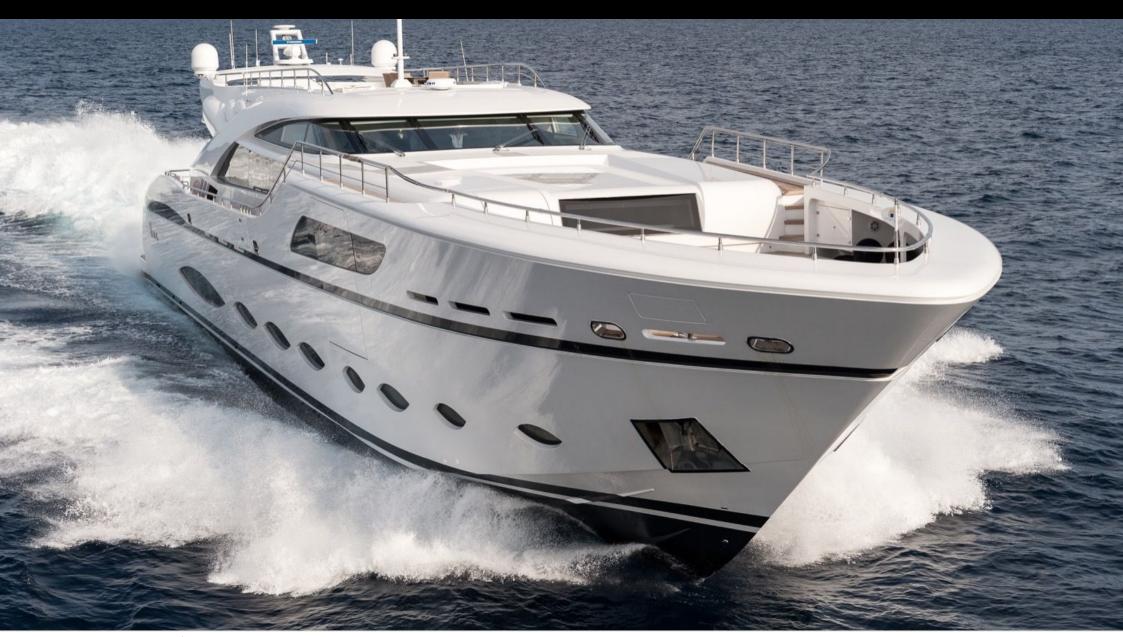

Cabin



### M/Y FAST & **FURIOUS**











/ day boat















Snorkeling Gear Stabilisers at



Stabilisers underway



Television



Towable water toys











# EXTERIOR DESIGN



























































# INTERIOR DESIGN















































1uk.com



# GALLERY LIFESTYLE





Features





#### Specifications



Summer low rate per week 189 000 €



Summer high rate per week

220 000 €



Winter low rate per week \$ 189 000



Winter high rate per week

\$ 220 000



Builder AB Yachts



Year built

2016



Length 44.60 m



**Guests Cruising** 



Cabins

Winter Cruising Area(s)

Summer Cruising Area(s)
West Mediterranean

12

Crew

Max speed 42 knots

Cruising speed 32 knots

Fuel consumption 1200 L/H

Type of cabins 5 (1 x Twin, 4 x Double)