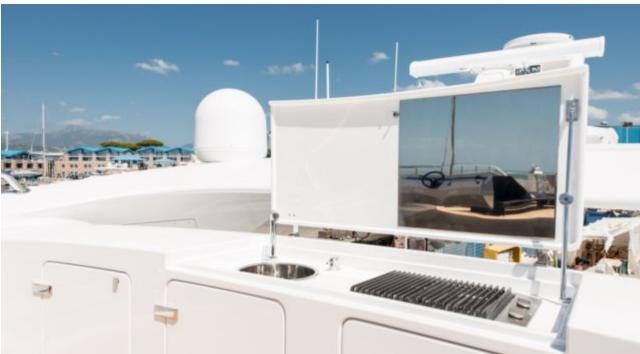

Cabin



### M/Y FAST & **FURIOUS**











/ day boat















Snorkeling Gear Stabilisers at



Stabilisers underway



Television



Towable water toys











# EXTERIOR DESIGN



























































# INTERIOR DESIGN















































1uk.com



# GALLERY LIFESTYLE





Features





#### Specifications



Summer low rate per week 189 000 €



Summer high rate per week

220 000 €



Winter low rate per week \$ 189 000



Winter high rate per week

\$ 220 000



Builder AB Yachts



Year built

2016



Length 44.60 m



**Guests Cruising** 



Cabins

Winter Cruising Area(s)

Summer Cruising Area(s)
West Mediterranean

12

Crew

Max speed 42 knots

Cruising speed 32 knots

Fuel consumption 1200 L/H

Type of cabins 5 (1 x Twin, 4 x Double)