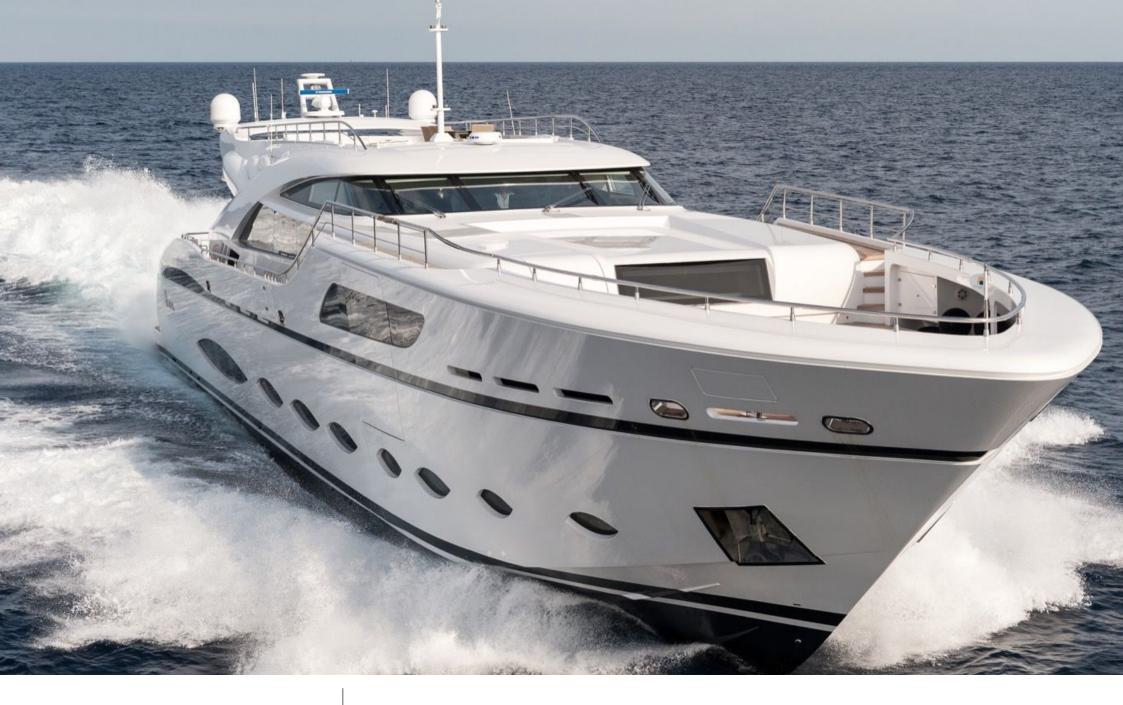

Cabin



### M/Y FAST & **FURIOUS**











/ day boat















Snorkeling Gear Stabilisers at



Stabilisers underway



Television



Towable water toys











# EXTERIOR DESIGN



























































# INTERIOR DESIGN















































1uk.com



# GALLERY LIFESTYLE





Features





#### Specifications



Summer low rate per week 189 000 €



Summer high rate per week

220 000 €



Winter low rate per week \$ 189 000



Winter high rate per week

\$ 220 000



Builder AB Yachts



Year built

2016



Length 44.60 m



**Guests Cruising** 



Cabins

Winter Cruising Area(s)

Summer Cruising Area(s)
West Mediterranean

12

Crew

Max speed 42 knots

Cruising speed 32 knots

Fuel consumption 1200 L/H