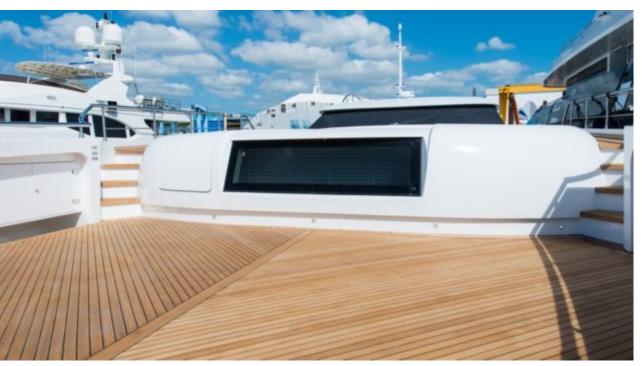

Cabin



### M/Y FAST & **FURIOUS**











/ day boat















Snorkeling Gear Stabilisers at



Stabilisers underway



Television



Towable water toys











# EXTERIOR DESIGN



























































# INTERIOR DESIGN















































1uk.com



# GALLERY LIFESTYLE





Features





#### Specifications



Summer low rate per week 189 000 €



Summer high rate per week

220 000 €



Winter low rate per week \$ 189 000



Winter high rate per week

\$ 220 000



Builder AB Yachts



Year built

2016



Length 44.60 m



**Guests Cruising** 



Cabins

Winter Cruising Area(s)

Summer Cruising Area(s)
West Mediterranean

12

Crew

Max speed 42 knots

Cruising speed 32 knots

Fuel consumption 1200 L/H

Type of cabins 5 (1 x Twin, 4 x Double)