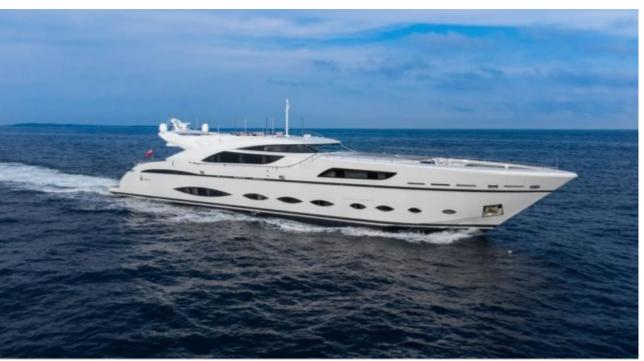

Cabin



### M/Y FAST & **FURIOUS**











/ day boat















Snorkeling Gear Stabilisers at



Stabilisers underway



Television



Towable water toys











# EXTERIOR DESIGN



























































# INTERIOR DESIGN















































1uk.com



# GALLERY LIFESTYLE





Features





#### Specifications



Summer low rate per week 189 000 €



Summer high rate per week

220 000 €



Winter low rate per week \$ 189 000



Winter high rate per week

\$ 220 000



Builder AB Yachts



Year built

2016



Length 44.60 m



**Guests Cruising** 



Cabins

Winter Cruising Area(s)

Summer Cruising Area(s)
West Mediterranean

12

Crew

Max speed 42 knots

Cruising speed 32 knots

Fuel consumption 1200 L/H

Type of cabins 5 (1 x Twin, 4 x Double)