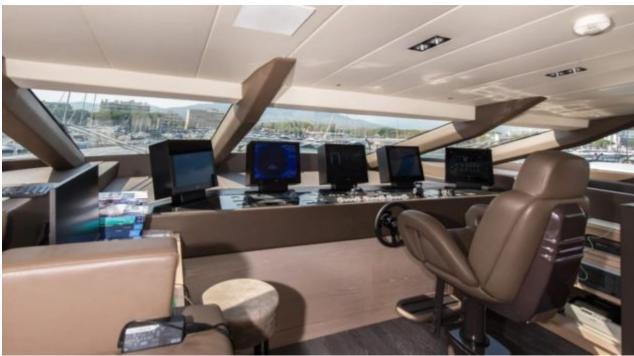

Cabin



### M/Y FAST & **FURIOUS**











/ day boat















Snorkeling Gear Stabilisers at



Stabilisers underway



Television



Towable water toys











# EXTERIOR DESIGN



























































# INTERIOR DESIGN















































1uk.com



# GALLERY LIFESTYLE





Features





#### Specifications



Summer low rate per week 189 000 €



Summer high rate per week

220 000 €



Winter low rate per week \$ 189 000



Winter high rate per week

\$ 220 000



Builder AB Yachts



Year built

2016



Length 44.60 m



**Guests Cruising** 



Cabins

Winter Cruising Area(s)

Summer Cruising Area(s)
West Mediterranean

12

Crew

Max speed 42 knots

Cruising speed 32 knots

Fuel consumption 1200 L/H

Type of cabins 5 (1 x Twin, 4 x Double)