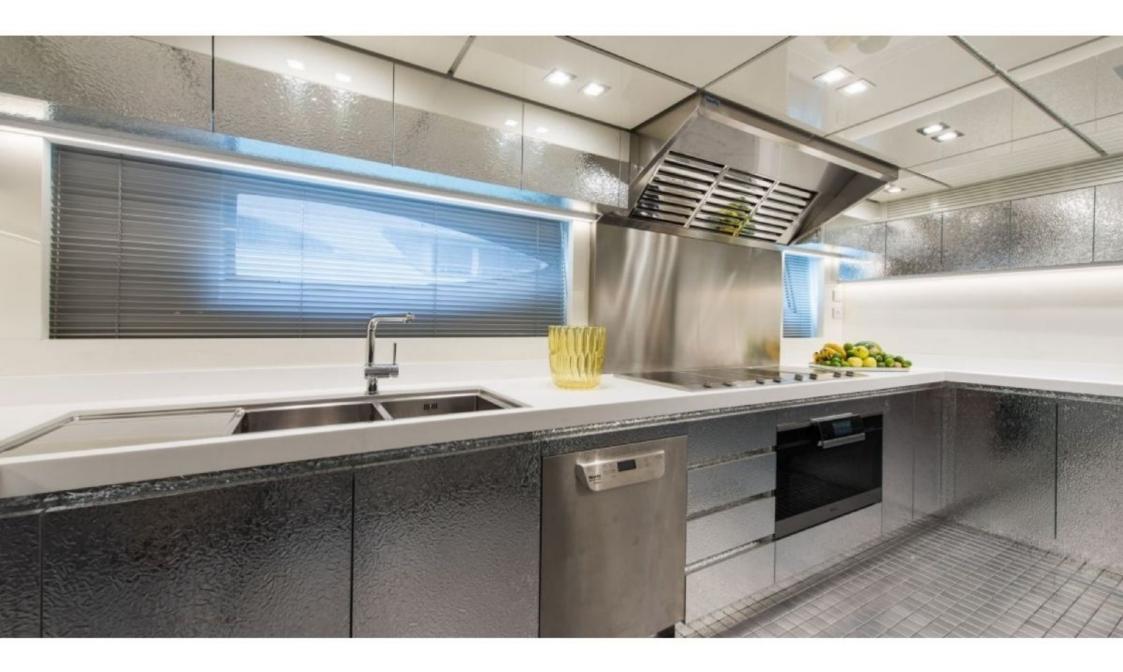

Cabin



### M/Y FAST & **FURIOUS**











/ day boat















Snorkeling Gear Stabilisers at



Stabilisers underway



Television



Towable water toys











# EXTERIOR DESIGN



























































# INTERIOR DESIGN















































1uk.com



# GALLERY LIFESTYLE





Features





#### Specifications



Summer low rate per week 189 000 €



Summer high rate per week

220 000 €



Winter low rate per week \$ 189 000



Winter high rate per week

\$ 220 000



Builder AB Yachts



Year built

2016



Length 44.60 m



**Guests Cruising** 



Cabins

Winter Cruising Area(s)

Summer Cruising Area(s)
West Mediterranean

12

Crew

Max speed 42 knots

Cruising speed 32 knots

Fuel consumption 1200 L/H

Type of cabins 5 (1 x Twin, 4 x Double)