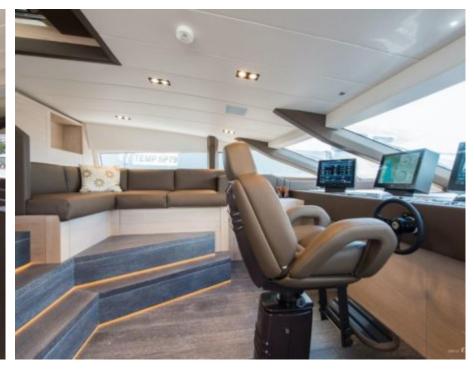

Cabin



### M/Y FAST & **FURIOUS**











/ day boat















Snorkeling Gear Stabilisers at



Stabilisers underway



Television



Towable water toys











# EXTERIOR DESIGN



























































# INTERIOR DESIGN















































1uk.com



# GALLERY LIFESTYLE





Features





#### Specifications



Summer low rate per week 189 000 €



Summer high rate per week

220 000 €



Winter low rate per week \$ 189 000



Winter high rate per week

\$ 220 000



Builder AB Yachts



Year built

2016



Length 44.60 m



**Guests Cruising** 



Cabins

Winter Cruising Area(s)

Summer Cruising Area(s)
West Mediterranean

12

Crew

Max speed 42 knots

Cruising speed 32 knots

Fuel consumption 1200 L/H

Type of cabins 5 (1 x Twin, 4 x Double)