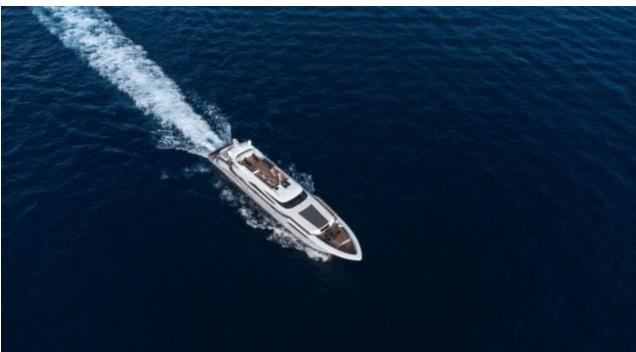

Cabin



### M/Y FAST & **FURIOUS**











/ day boat















Snorkeling Gear Stabilisers at



Stabilisers underway



Television



Towable water toys











# EXTERIOR DESIGN



























































# INTERIOR DESIGN















































1uk.com



# GALLERY LIFESTYLE





Features





#### Specifications



Summer low rate per week 189 000 €



Summer high rate per week

220 000 €



Winter low rate per week \$ 189 000



Winter high rate per week

\$ 220 000



Builder AB Yachts



Year built

2016



Length 44.60 m



**Guests Cruising** 



Cabins

Winter Cruising Area(s)

Summer Cruising Area(s)
West Mediterranean

12

Crew

Max speed 42 knots

Cruising speed 32 knots

Fuel consumption 1200 L/H

Type of cabins 5 (1 x Twin, 4 x Double)