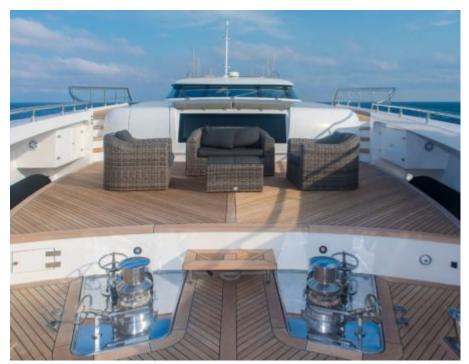

Cabin



### M/Y FAST & **FURIOUS**











/ day boat















Snorkeling Gear Stabilisers at



Stabilisers underway



Television



Towable water toys











# EXTERIOR DESIGN



























































# INTERIOR DESIGN















































1uk.com



# GALLERY LIFESTYLE





Features





#### Specifications



Summer low rate per week 189 000 €



Summer high rate per week

220 000 €



Winter low rate per week \$ 189 000



Winter high rate per week

\$ 220 000



Builder AB Yachts



Year built

2016



Length 44.60 m



**Guests Cruising** 



Cabins

Winter Cruising Area(s)

Summer Cruising Area(s)
West Mediterranean

12

Crew

Max speed 42 knots

Cruising speed 32 knots

Fuel consumption 1200 L/H

Type of cabins 5 (1 x Twin, 4 x Double)