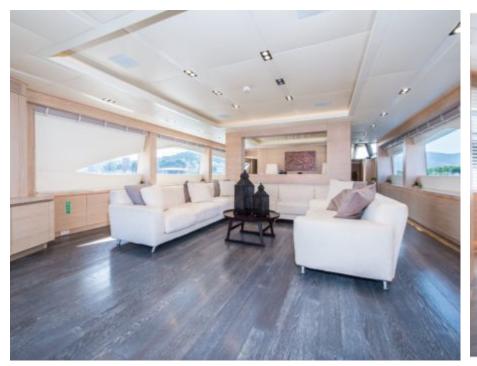

Cabin



### M/Y FAST & **FURIOUS**











/ day boat















Snorkeling Gear Stabilisers at



Stabilisers underway



Television



Towable water toys











# EXTERIOR DESIGN



























































# INTERIOR DESIGN















































1uk.com



# GALLERY LIFESTYLE





Features





#### Specifications



Summer low rate per week 189 000 €



Summer high rate per week

220 000 €



Winter low rate per week \$ 189 000



Winter high rate per week

\$ 220 000



Builder AB Yachts



Year built

2016



Length 44.60 m



**Guests Cruising** 



Cabins

Winter Cruising Area(s)

Summer Cruising Area(s)
West Mediterranean

12

Crew

Max speed 42 knots

Cruising speed 32 knots

Fuel consumption 1200 L/H

Type of cabins 5 (1 x Twin, 4 x Double)