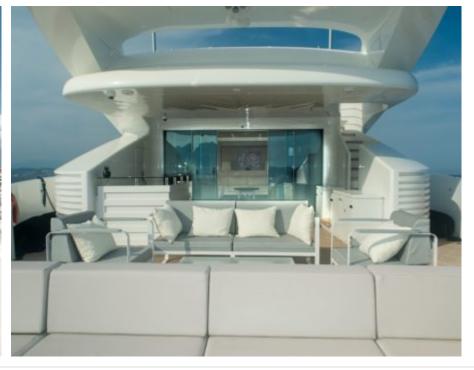

Cabin



### M/Y FAST & **FURIOUS**











/ day boat















Snorkeling Gear Stabilisers at



Stabilisers underway



Television



Towable water toys











# EXTERIOR DESIGN



























































# INTERIOR DESIGN















































1uk.com



# GALLERY LIFESTYLE





Features





#### Specifications



Summer low rate per week 189 000 €



Summer high rate per week

220 000 €



Winter low rate per week \$ 189 000



Winter high rate per week

\$ 220 000



Builder AB Yachts



Year built

2016



Length 44.60 m



**Guests Cruising** 



Cabins

Winter Cruising Area(s)

Summer Cruising Area(s)
West Mediterranean

12

Crew

Max speed 42 knots

Cruising speed 32 knots

Fuel consumption 1200 L/H

Type of cabins 5 (1 x Twin, 4 x Double)