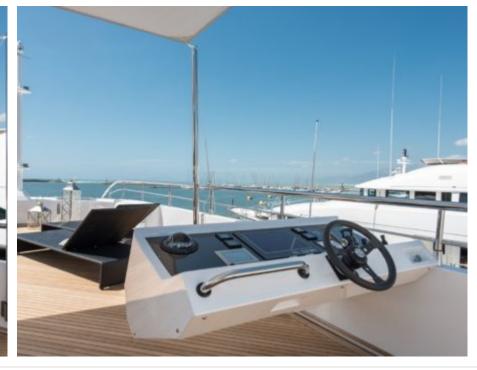

Cabin



### M/Y FAST & **FURIOUS**











/ day boat















Snorkeling Gear Stabilisers at



Stabilisers underway



Television



Towable water toys











# EXTERIOR DESIGN



























































# INTERIOR DESIGN















































1uk.com



# GALLERY LIFESTYLE





Features





#### Specifications



Summer low rate per week 189 000 €



Summer high rate per week

220 000 €



Winter low rate per week \$ 189 000



Winter high rate per week

\$ 220 000



Builder AB Yachts



Year built

2016



Length 44.60 m



**Guests Cruising** 



Cabins

Winter Cruising Area(s)

Summer Cruising Area(s)
West Mediterranean

12

Crew

Max speed 42 knots

Cruising speed 32 knots

Fuel consumption 1200 L/H

Type of cabins 5 (1 x Twin, 4 x Double)