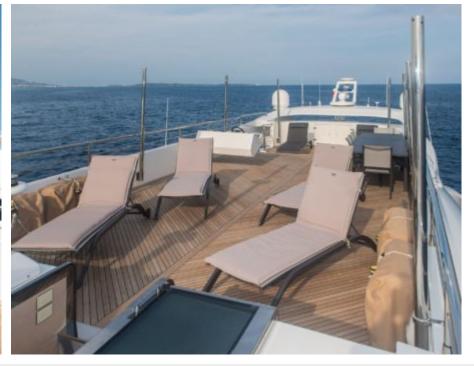

Cabin



### M/Y FAST & **FURIOUS**











/ day boat















Snorkeling Gear Stabilisers at



Stabilisers underway



Television



Towable water toys











# EXTERIOR DESIGN



























































# INTERIOR DESIGN















































1uk.com



# GALLERY LIFESTYLE





Features





#### Specifications



Summer low rate per week 189 000 €



Summer high rate per week

220 000 €



Winter low rate per week \$ 189 000



Winter high rate per week

\$ 220 000



Builder AB Yachts



Year built

2016



Length 44.60 m



**Guests Cruising** 



Cabins

Winter Cruising Area(s)

Summer Cruising Area(s)
West Mediterranean

12

Crew

Max speed 42 knots

Cruising speed 32 knots

Fuel consumption 1200 L/H

Type of cabins 5 (1 x Twin, 4 x Double)