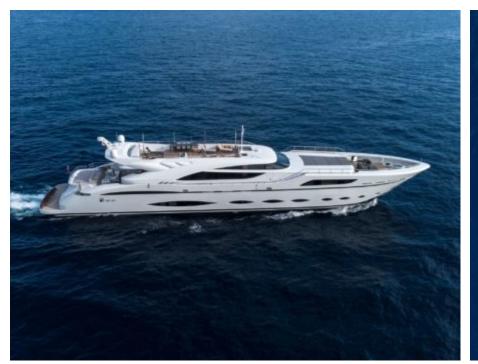

Cabin



### M/Y FAST & **FURIOUS**











/ day boat















Snorkeling Gear Stabilisers at



Stabilisers underway



Television



Towable water toys











# EXTERIOR DESIGN



























































# INTERIOR DESIGN















































1uk.com



# GALLERY LIFESTYLE





Features





#### Specifications



Summer low rate per week 189 000 €



Summer high rate per week

220 000 €



Winter low rate per week \$ 189 000



Winter high rate per week

\$ 220 000



Builder AB Yachts



Year built

2016



Length 44.60 m



**Guests Cruising** 



Cabins

Winter Cruising Area(s)

Summer Cruising Area(s)
West Mediterranean

12

Crew

Max speed 42 knots

Cruising speed 32 knots

Fuel consumption 1200 L/H

Type of cabins 5 (1 x Twin, 4 x Double)