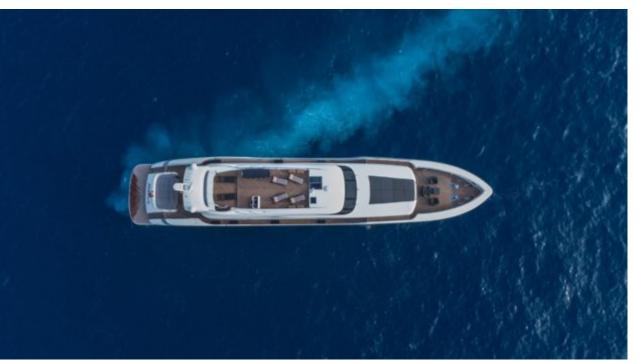

Cabin



### M/Y FAST & **FURIOUS**











/ day boat















Snorkeling Gear Stabilisers at



Stabilisers underway



Television



Towable water toys











# EXTERIOR DESIGN



























































# INTERIOR DESIGN















































1uk.com



# GALLERY LIFESTYLE





Features





#### Specifications



Summer low rate per week 189 000 €



Summer high rate per week

220 000 €



Winter low rate per week \$ 189 000



Winter high rate per week

\$ 220 000



Builder AB Yachts



Year built

2016



Length 44.60 m



**Guests Cruising** 



Cabins

Winter Cruising Area(s)

Summer Cruising Area(s)
West Mediterranean

12

Crew

Max speed 42 knots

Cruising speed 32 knots

Fuel consumption 1200 L/H

Type of cabins 5 (1 x Twin, 4 x Double)