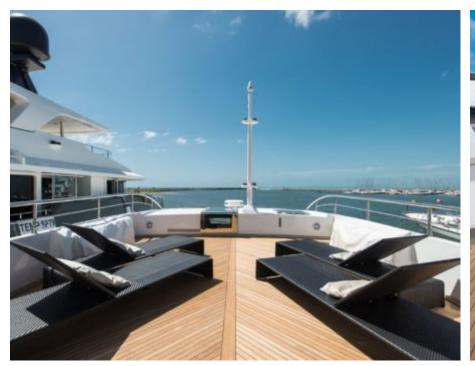

Cabin



### M/Y FAST & **FURIOUS**











/ day boat















Snorkeling Gear Stabilisers at



Stabilisers underway



Television



Towable water toys











# EXTERIOR DESIGN



























































# INTERIOR DESIGN















































1uk.com



# GALLERY LIFESTYLE





Features





#### Specifications



Summer low rate per week 189 000 €



Summer high rate per week

220 000 €



Winter low rate per week \$ 189 000



Winter high rate per week

\$ 220 000



Builder AB Yachts



Year built

2016



Length 44.60 m



**Guests Cruising** 



Cabins

Winter Cruising Area(s)

Summer Cruising Area(s)
West Mediterranean

12

Crew

Max speed 42 knots

Cruising speed 32 knots

Fuel consumption 1200 L/H

Type of cabins 5 (1 x Twin, 4 x Double)