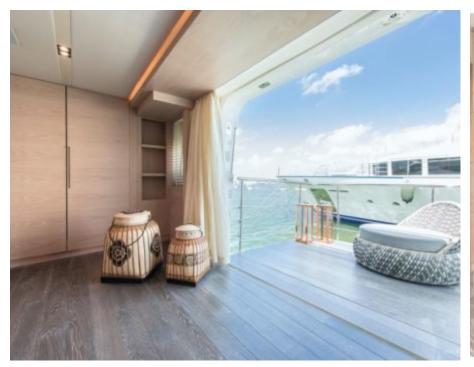

Cabin



### M/Y FAST & **FURIOUS**











/ day boat















Snorkeling Gear Stabilisers at



Stabilisers underway



Television



Towable water toys











# EXTERIOR DESIGN



























































# INTERIOR DESIGN















































1uk.com



# GALLERY LIFESTYLE





Features





#### Specifications



Summer low rate per week 189 000 €



Summer high rate per week

220 000 €



Winter low rate per week \$ 189 000



Winter high rate per week

\$ 220 000



Builder AB Yachts



Year built

2016



Length 44.60 m



**Guests Cruising** 



Cabins

Winter Cruising Area(s)

Summer Cruising Area(s)
West Mediterranean

12

Crew

Max speed 42 knots

Cruising speed 32 knots

Fuel consumption 1200 L/H

Type of cabins 5 (1 x Twin, 4 x Double)