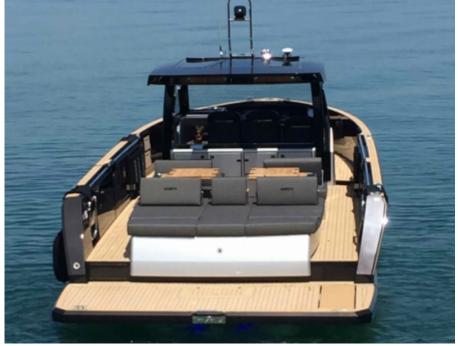

Cabins



Crew 1



## M/Y FJORD 42



Snorkeling gear



























# EXTERIOR DESIGN





Features











## INTERIOR DESIGN





### GALLERY LIFESTYLE





Specifications

Features

#### Specifications



Low rate per day

3 300 €



High rate per day

3 300 €



Summer low rate per week

19 800 €



Summer high rate per week

19 800 €



Winter low rate per week

19 800 €



Winter high rate per week

19 800 €



Builder

Fjord



Year built

2018



Length

13.50 m



**Guests Cruising** 

11

Summer Cruising Area(s)



Cabins

Winter Cruising Area(s) West Mediterranean

Cruising speed

West Mediterranean

Crew

Max speed 30 knots

25 knots

Fuel consumption 110 Litres/Hr

Type of cabins

2 (1 x Double, 1 x Twin)