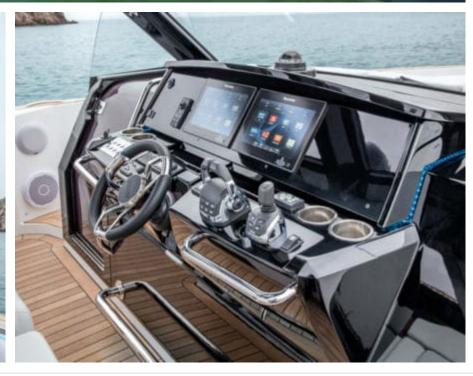

Cabins



Crew 1



## M/Y FJORD 42



Snorkeling gear



























# EXTERIOR DESIGN





Features











## INTERIOR DESIGN





### GALLERY LIFESTYLE





Specifications

Features

#### Specifications



Low rate per day

3 300 €



High rate per day

3 300 €



Summer low rate per week

19 800 €



Summer high rate per week

19 800 €



Winter low rate per week

19 800 €



Winter high rate per week

19 800 €



Builder

Fjord



Year built

2018



Length

13.50 m



**Guests Cruising** 

11

Summer Cruising Area(s)



Cabins

Winter Cruising Area(s) West Mediterranean

Cruising speed

West Mediterranean

Crew

Max speed 30 knots

25 knots

Fuel consumption 110 Litres/Hr

Type of cabins

2 (1 x Double, 1 x Twin)