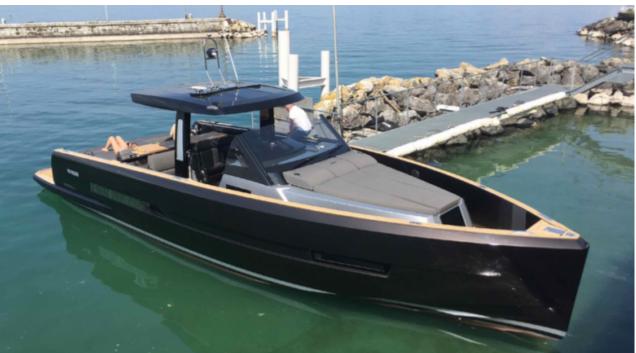

Cabins



Crew 1



## M/Y FJORD 42



Snorkeling gear



























# EXTERIOR DESIGN





Features











## INTERIOR DESIGN





### GALLERY LIFESTYLE





Specifications

Features

#### Specifications



Low rate per day

3 300 €



High rate per day

3 300 €



Summer low rate per week

19 800 €



Summer high rate per week

19 800 €



Winter low rate per week

19 800 €



Winter high rate per week

19 800 €



Builder

Fjord



Year built

2018



Length

13.50 m



**Guests Cruising** 

11

Summer Cruising Area(s)



Cabins

Winter Cruising Area(s) West Mediterranean

Cruising speed

West Mediterranean

Crew

Max speed 30 knots

25 knots

Fuel consumption 110 Litres/Hr

Type of cabins

2 (1 x Double, 1 x Twin)