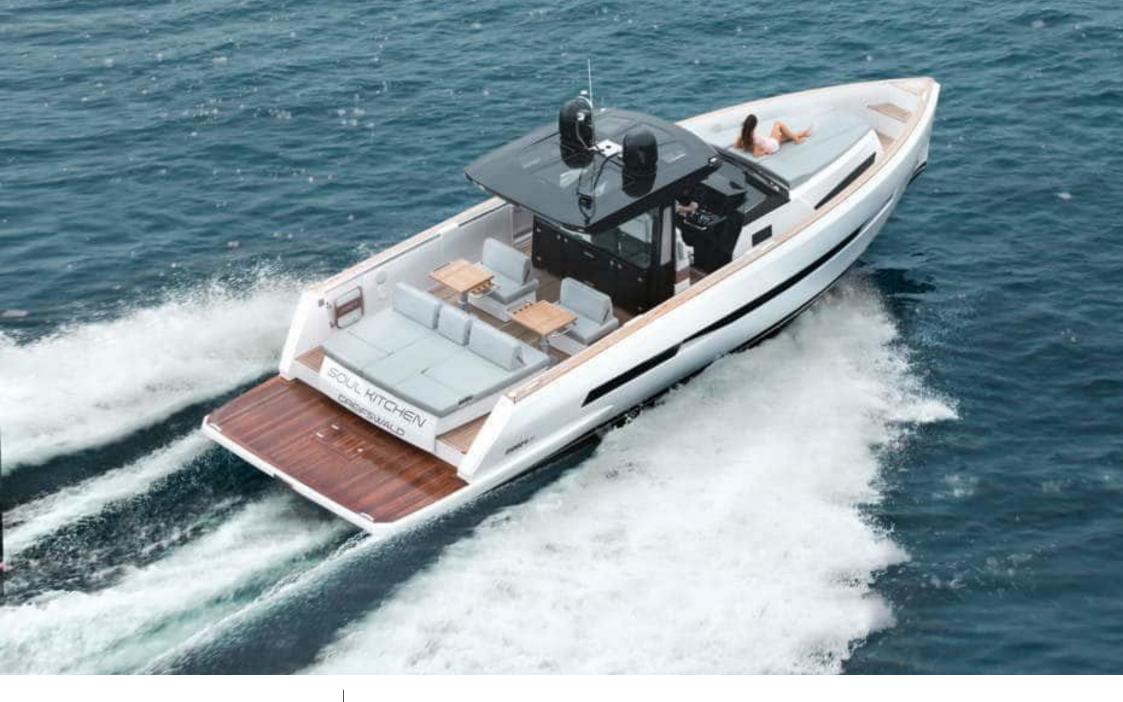

## M/Y FJORD 42

Snorkeling gear

# EXTERIOR DESIGN

Features

2018

Length

13.50 m

**Guests Cruising** 

11

Summer Cruising Area(s)

Cabins

Winter Cruising Area(s) West Mediterranean