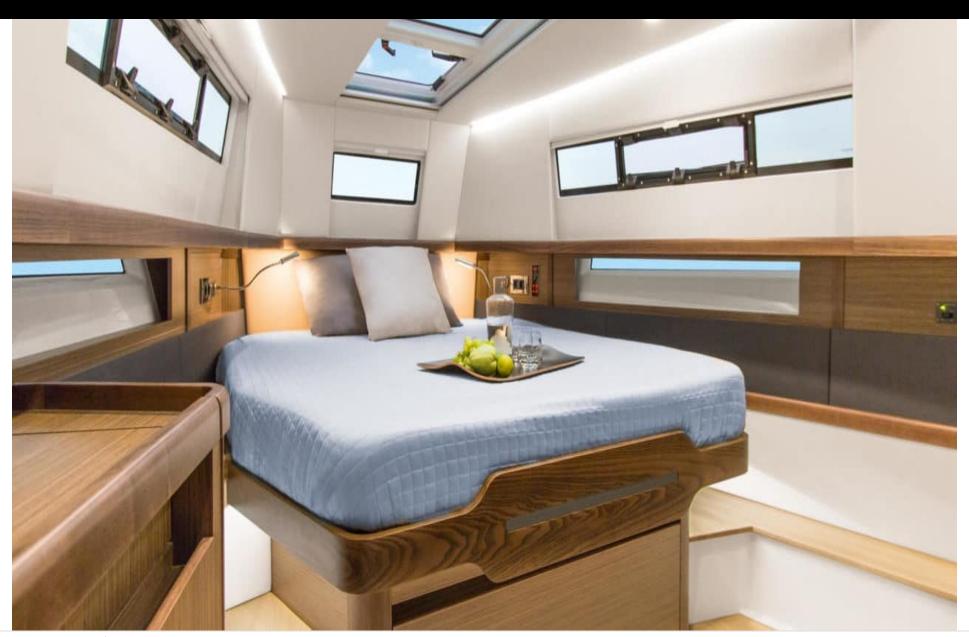

## INTERIOR DESIGN

Cruising speed

West Mediterranean

Crew

Max speed 30 knots

25 knots

Fuel consumption 110 Litres/Hr

Type of cabins

2 (1 x Double, 1 x Twin)