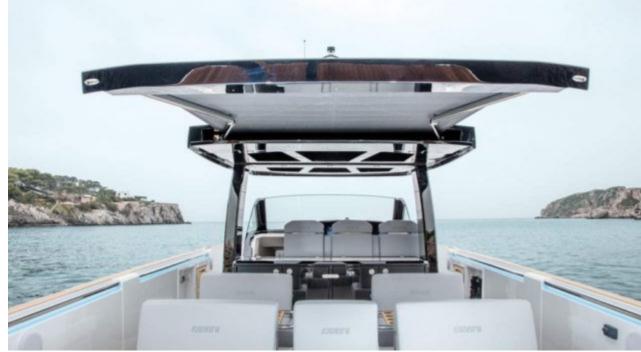

Cabins



Crew 1



## M/Y FJORD 42



Snorkeling gear



























# EXTERIOR DESIGN





Features











## INTERIOR DESIGN





### GALLERY LIFESTYLE





Specifications

Features

#### Specifications



Low rate per day

3 300 €



High rate per day

3 300 €



Summer low rate per week

19 800 €



Summer high rate per week

19 800 €



Winter low rate per week

19 800 €



Winter high rate per week

19 800 €



Builder

Fjord



Year built

2018



Length

13.50 m



**Guests Cruising** 

11

Summer Cruising Area(s)



Cabins

Winter Cruising Area(s) West Mediterranean

Cruising speed

West Mediterranean

Crew

Max speed 30 knots

25 knots

Fuel consumption 110 Litres/Hr

Type of cabins

2 (1 x Double, 1 x Twin)