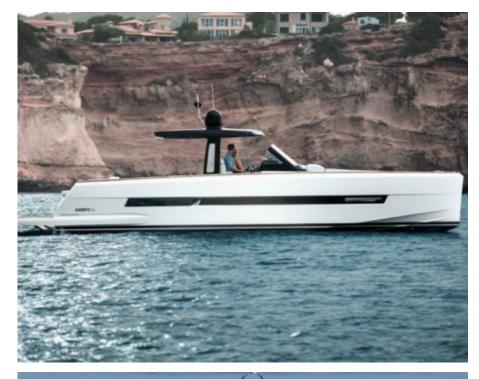

Cabins



Crew 1



## M/Y FJORD 42



Snorkeling gear



























# EXTERIOR DESIGN





Features











## INTERIOR DESIGN





### GALLERY LIFESTYLE





Specifications

Features

#### Specifications



Low rate per day

3 300 €



High rate per day

3 300 €



Summer low rate per week

19 800 €



Summer high rate per week

19 800 €



Winter low rate per week

19 800 €



Winter high rate per week

19 800 €



Builder

Fjord



Year built

2018



Length

13.50 m



**Guests Cruising** 

11

Summer Cruising Area(s)



Cabins

Winter Cruising Area(s) West Mediterranean

Cruising speed

West Mediterranean

Crew

Max speed 30 knots

25 knots

Fuel consumption 110 Litres/Hr

Type of cabins

2 (1 x Double, 1 x Twin)