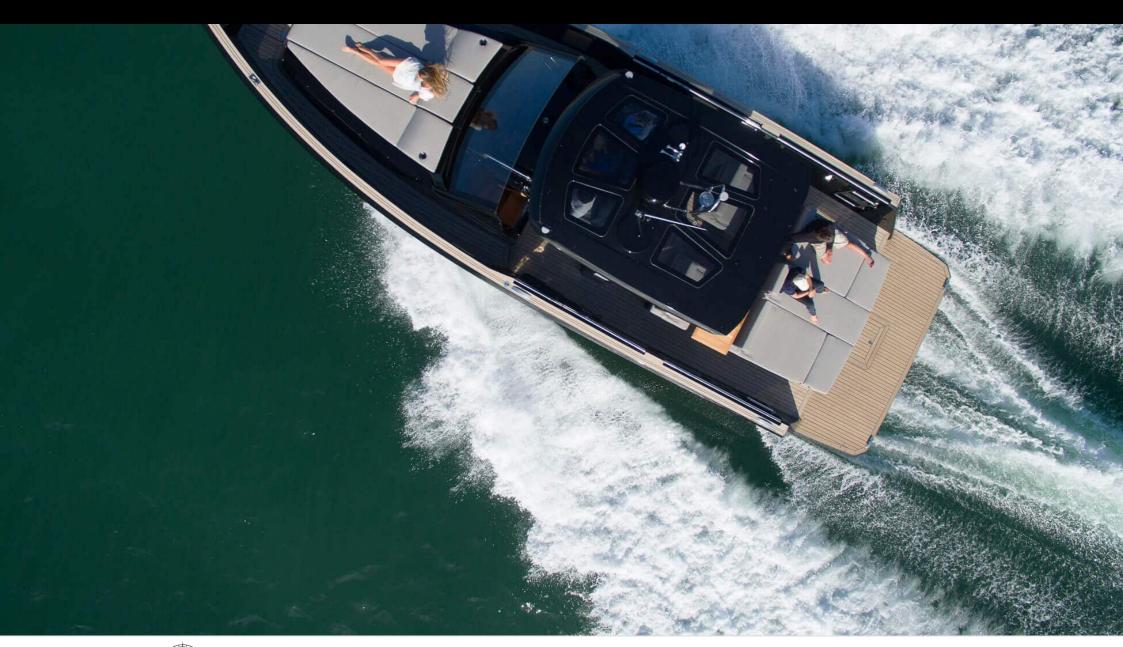

Cabins



Crew 1



## M/Y FJORD 42



Snorkeling gear



























# EXTERIOR DESIGN





Features











## INTERIOR DESIGN





### GALLERY LIFESTYLE





Specifications

Features

#### Specifications



Low rate per day

3 300 €



High rate per day

3 300 €



Summer low rate per week

19 800 €



Summer high rate per week

19 800 €



Winter low rate per week

19 800 €



Winter high rate per week

19 800 €



Builder

Fjord



Year built

2018



Length

13.50 m



**Guests Cruising** 

11

Summer Cruising Area(s)



Cabins

Winter Cruising Area(s) West Mediterranean

Cruising speed

West Mediterranean

Crew

Max speed 30 knots

25 knots

Fuel consumption 110 Litres/Hr

Type of cabins

2 (1 x Double, 1 x Twin)