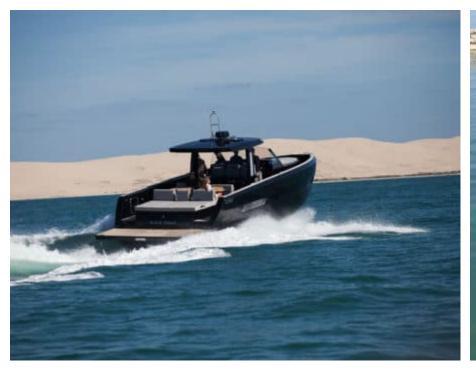

## M/Y FJORD 42

Snorkeling gear

# EXTERIOR DESIGN

Features

2018

Length

13.50 m

**Guests Cruising** 

11

Summer Cruising Area(s)

Cabins

Winter Cruising Area(s) West Mediterranean

Cruising speed

West Mediterranean

Crew

Max speed 30 knots

25 knots

Fuel consumption 110 Litres/Hr

Type of cabins

2 (1 x Double, 1 x Twin)