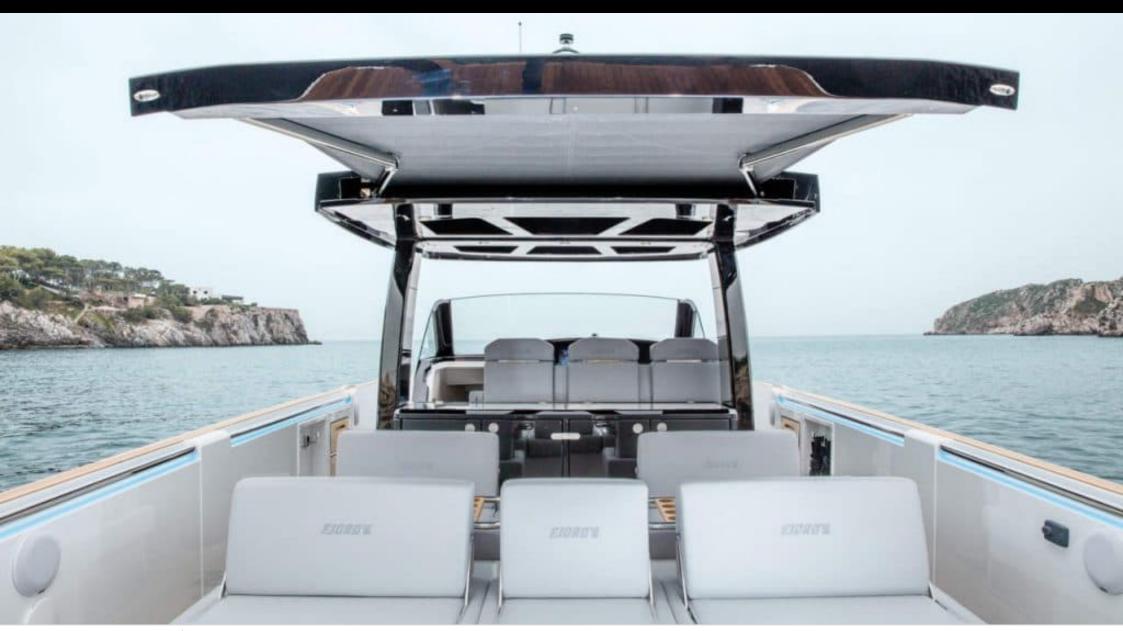

Cabins



Crew 1



## M/Y FJORD 42



Snorkeling gear



























# EXTERIOR DESIGN





Features











## INTERIOR DESIGN





### GALLERY LIFESTYLE





Specifications

Features

#### Specifications



Low rate per day

3 300 €



High rate per day

3 300 €



Summer low rate per week

19 800 €



Summer high rate per week

19 800 €



Winter low rate per week

19 800 €



Winter high rate per week

19 800 €



Builder

Fjord



Year built

2018



Length

13.50 m



**Guests Cruising** 

11

Summer Cruising Area(s)



Cabins

Winter Cruising Area(s) West Mediterranean

Cruising speed

West Mediterranean

Crew

Max speed 30 knots

25 knots

Fuel consumption 110 Litres/Hr

Type of cabins

2 (1 x Double, 1 x Twin)