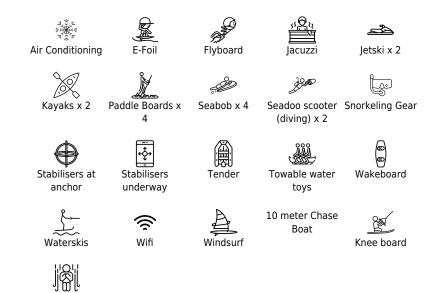

Crew **7** 



#### M/Y FLEUR









Water slide

## EXTERIOR DESIGN

















## **INTERIOR DESIGN**





Interior design Exterior design Gallery lifestyle Specifications Features





# GALLERY LIFESTYLE





Interior design Exterior design Gallery lifestyle Specifications Features





## Specifications

| Low rate per<br>22 500 €                      | day                   |         |                                               | €           | High rate per day<br>23 750 €          |                                 |         |  |
|-----------------------------------------------|-----------------------|---------|-----------------------------------------------|-------------|----------------------------------------|---------------------------------|---------|--|
| Summer low rate per week<br>135 000 €