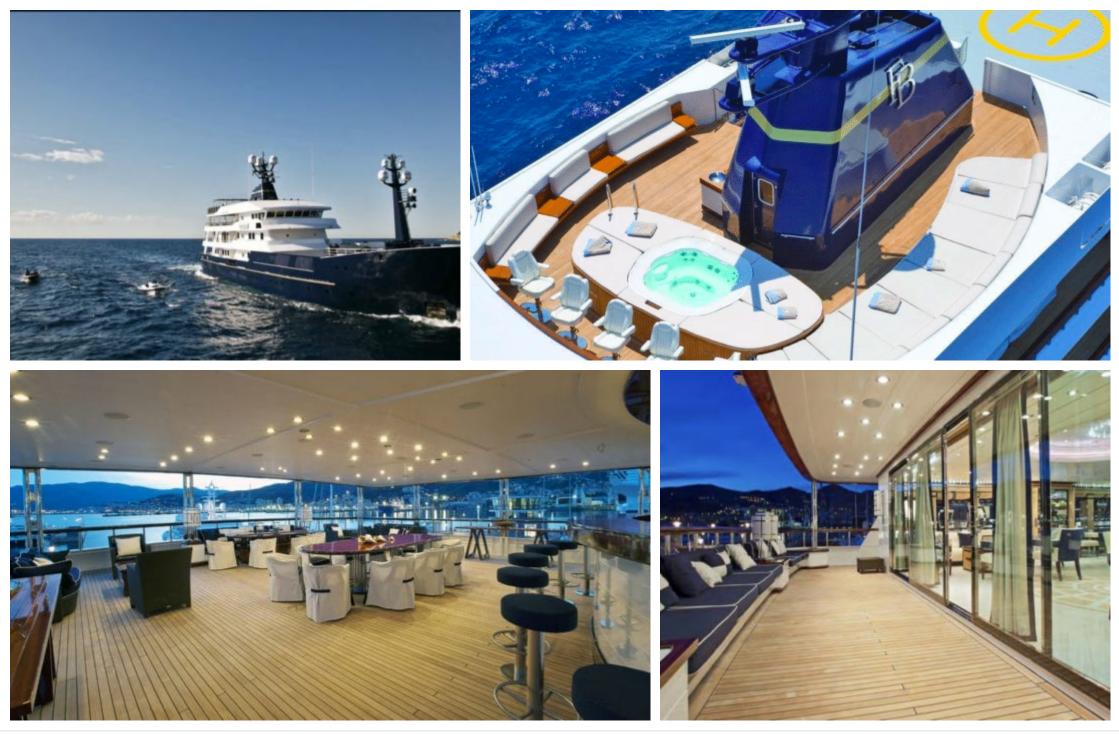

# EXTERIOR DESIGN

#### M/Y FORCE BLUE

Length Guests 石石 Cabins 亲 Crew 70.00m 229.66 ft. 日午前 12 6 6 21