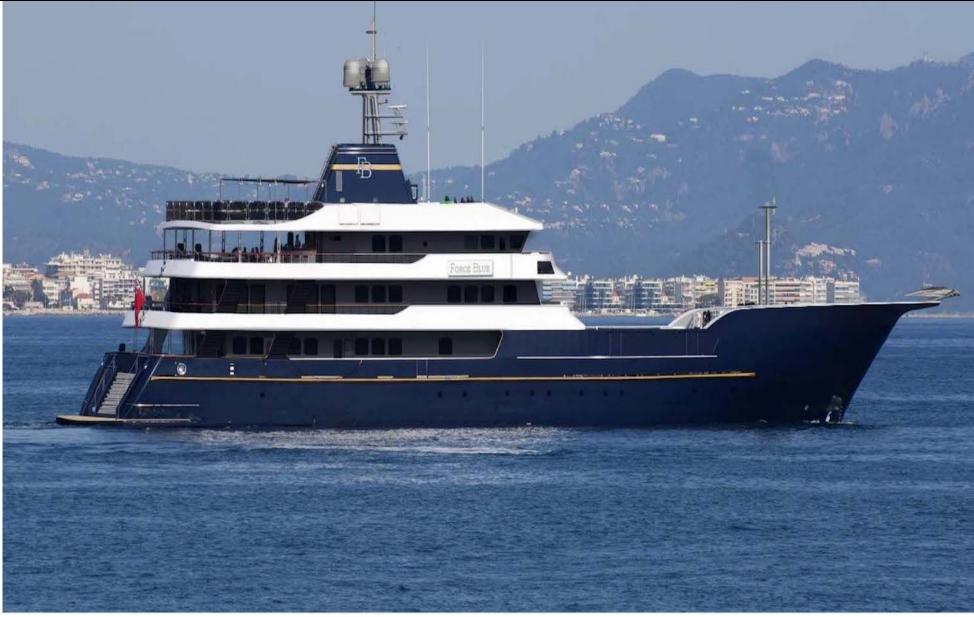

#### M/Y FORCE BLUE

Length Guests 石石 Cabins 亲 Crew 70.00m 229.66 ft. 日午前 12 6 6 21

# EXTERIOR DESIGN