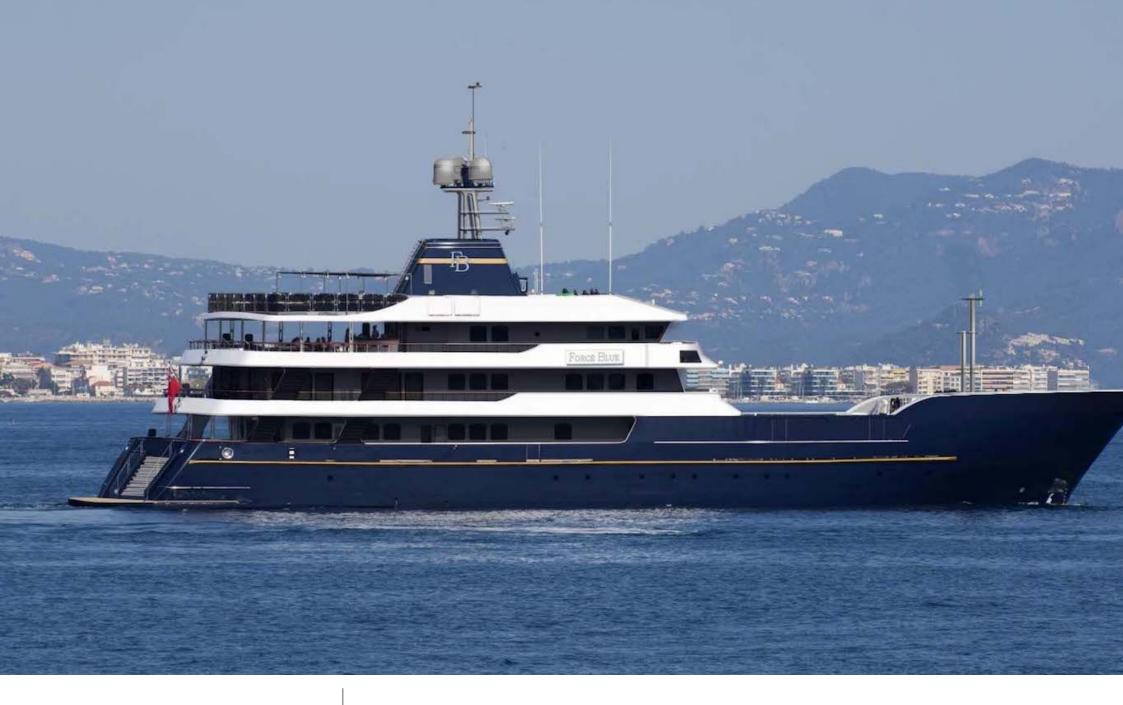

#### M/Y FORCE BLUE

Length Guests 石石 Cabins 亲 Crew 70.00m 229.66 ft. 日午前 12 6 6 21

# Specifications

| €                                             | Summer low rate per week<br>330 000 €   |  |                            |                                                                   | €                         | Summer high rate per week<br>350 000 € |         |                    |             |
|-----------------------------------------------|-----------------------------------------|--|----------------------------|-------------------------------------------------------------------|---------------------------|----------------------------------------|---------|--------------------|-------------|
| €                                             | € Winter low rate per week<br>330 000 € |  |                            |                                                                   | €                         | Winter high rate per week<br>350 000 € |         |                    |             |
|                                               | Builder<br>Royal Denship                |  |                            | Year buil<br>2002                                                 | t                         |                                        |         | Year refit<br>2022 |             |
|                                               | Length<br>70.00 m                       |  |                            |                                                                   |                           | Guests C<br>12                         | ruising |                    | Cabins<br>6 |
| Winter Cruising Area(s)<br>West Mediterranean |                                         |  |                            | Summer Cruising Area(s)<br>East Mediterranean, West Mediterranean |                           |                                        |         |                    |             |
| Crew Max speed<br>21 16 knots                 |                                         |  | Cruising speed<br>14 knots |                                                                   | Fuel consumption 500 L/HR |                                        |         |                    |             |
| Type of<br>6 (5 x Do                          | cabins<br>uble, 1 x Twin)               |  |                            |                                                                   |                           |                                        |         |                    |             |