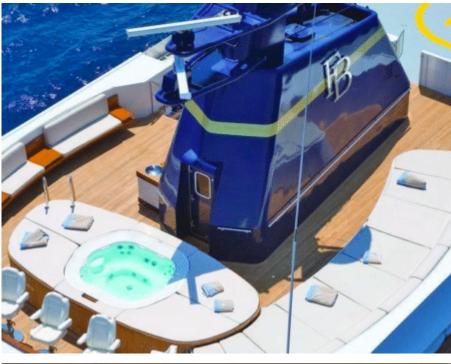

## M/Y FORCE BLUE

| Sunbeds                 | 8m+ tender boar<br>/ day boat | ي<br>≫يې<br>٦≷۲<br>t Air Conditioning | Banana                | が又き<br>Jacuzzi         |
|-------------------------|-------------------------------|---------------------------------------|-----------------------|------------------------|
| کھیے<br>Jetski x 3      | Jetsurf                       | Paddle Boards x<br>2                  | چچ<br>Seabob x 2      | Stabilisers at anchor  |
| Stabilisers<br>underway | Television                    | Tender                                | Towable water<br>toys | မြာ<br>စာ<br>Wakeboard |
| Waterski                | کے<br>Waverunner              |                                       |                       |                        |

# EXTERIOR DESIGN