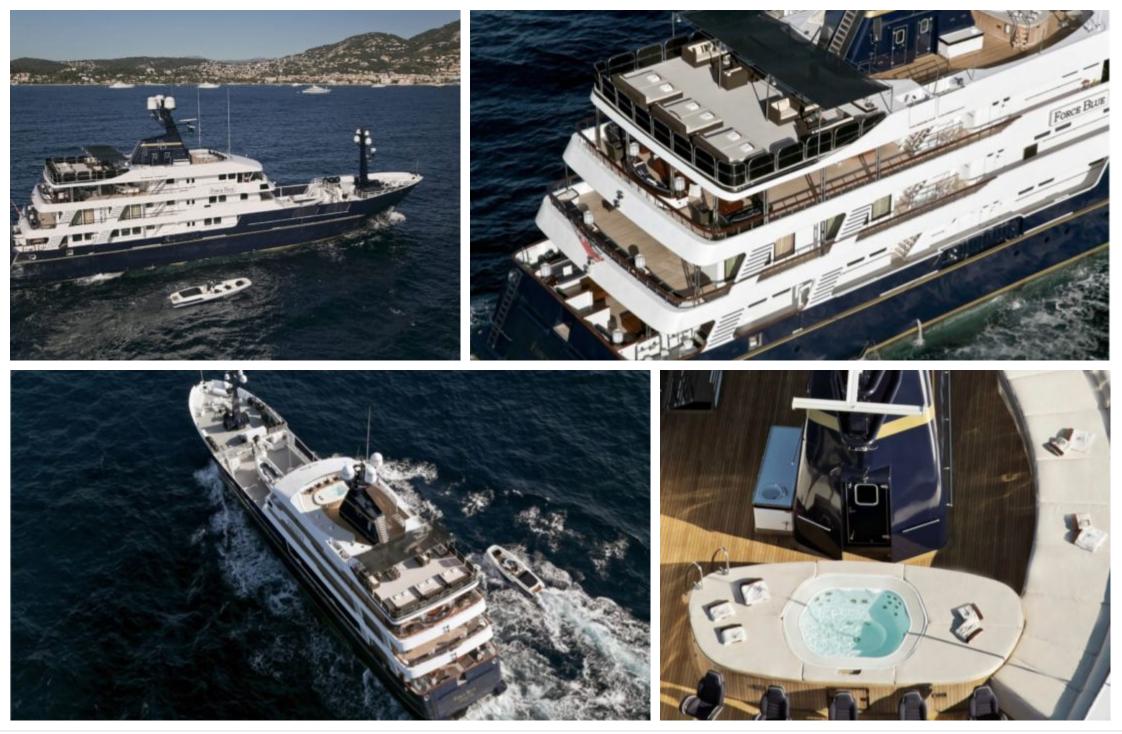

21



## M/Y FORCE BLUE

| Sunbeds                 | 8m+ tender boar<br>/ day boat | ي<br>≫يې<br>٦≷۲<br>t Air Conditioning | Banana                | が又き<br>Jacuzzi         |
|-------------------------|-------------------------------|---------------------------------------|-----------------------|------------------------|
| کھیے<br>Jetski x 3      | Jetsurf                       | Paddle Boards x<br>2                  | چچ<br>Seabob x 2      | Stabilisers at anchor  |
| Stabilisers<br>underway | Television                    | Tender                                | Towable water<br>toys | မြာ<br>စာ<br>Wakeboard |
| Waterski                | کے<br>Waverunner              |                                       |                       |                        |







# EXTERIOR DESIGN

















## **INTERIOR DESIGN**

























### GALLERY LIFESTYLE













# Specifications

| €                                             | Summer low rate per week<br>330 000 €   |  |                            |                                                                   | €                         | Summer high rate per week<br>350 000 € |         |                    |             |
|-----------------------------------------------|-----------------------------------------|--|----------------------------|-------------------------------------------------------------------|---------------------------|----------------------------------------|---------|--------------------|-------------|
| €                                             | € Winter low rate per wee