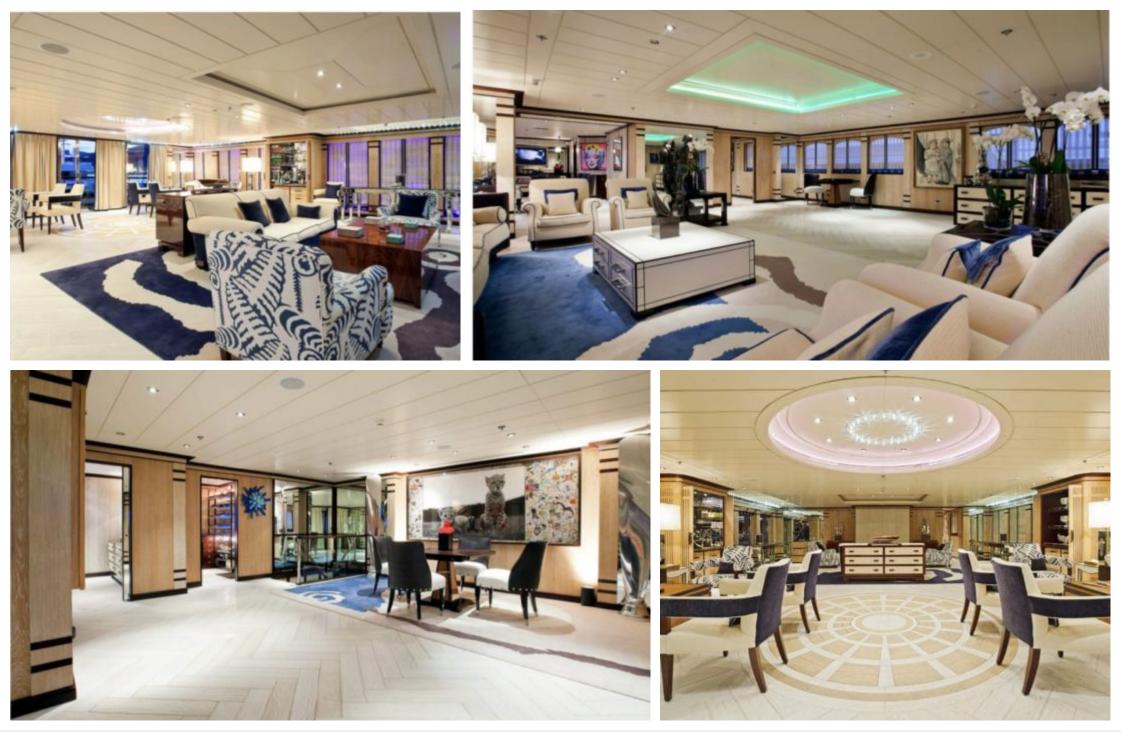

| 8m+ tender boar<br>/ day boat | ي<br>≫يې<br>٦≷۲<br>t Air Conditioning | Banana                | が又き<br>Jacuzzi         |
|-------------------------|-------------------------------|---------------------------------------|-----------------------|------------------------|
| کھیے<br>Jetski x 3      | Jetsurf                       | Paddle Boards x<br>2                  | چچ<br>Seabob x 2      | Stabilisers at anchor  |
| Stabilisers<br>underway | Television                    | Tender                                | Towable water<br>toys | မြာ<br>စာ<br>Wakeboard |
| Waterski                | کے<br>Waverunner              |                                       |                       |                        |







# EXTERIOR DESIGN

















## **INTERIOR DESIGN**

























### GALLERY LIFESTYLE













# Specifications

| €                                             | Summer low rate per week<br>330 000 €   |  |                            |                                                                   | €                         | Summer high rate per week<br>350 000 € |         |                    |             |
|-----------------------------------------------|-----------------------------------------|--|----------------------------|-------------------------------------------------------------------|---------------------------|----------------------------------------|---------|--------------------|-------------|
| €                                             | € Winter low rate per week<br>330 000 € |  |