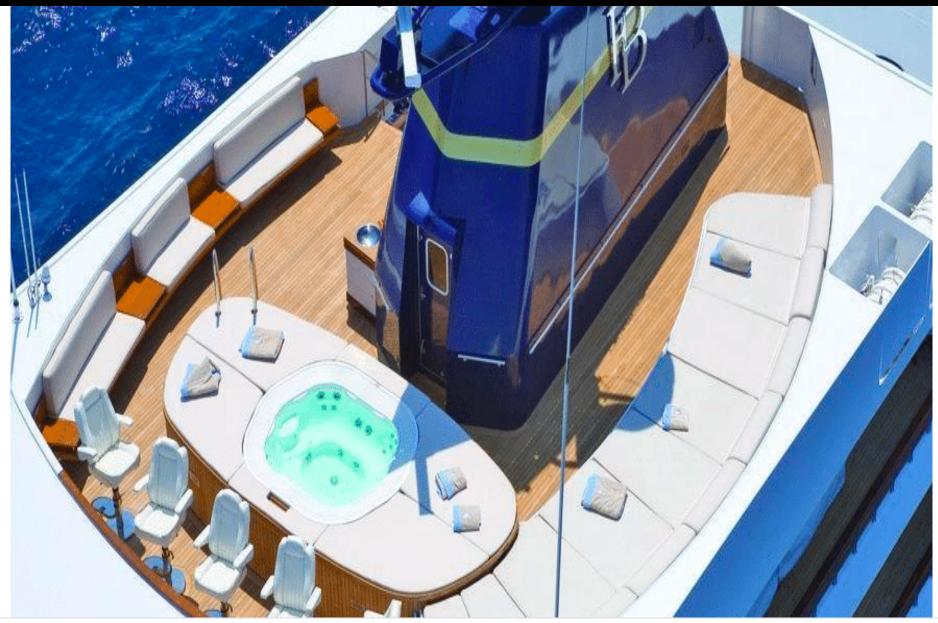

# EXTERIOR DESIGN

## M/Y FORCE BLUE

| Sunbeds                 | 8m+ tender boar<br>/ day boat | ي<br>≫يې<br>٦≷۲<br>t Air Conditioning | Banana                | が又き<br>Jacuzzi         |
|-------------------------|-------------------------------|---------------------------------------|-----------------------|------------------------|
| کھیے<br>Jetski x 3      | Jetsurf                       | Paddle Boards x<br>2                  | چچ<br>Seabob x 2      | Stabilisers at anchor  |
| Stabilisers<br>underway | Television                    | Tender                                | Towable water<br>toys | မြာ<br>စာ<br>Wakeboard |
| Waterski                | کے<br>Waverunner              |                                       |                       |                        |