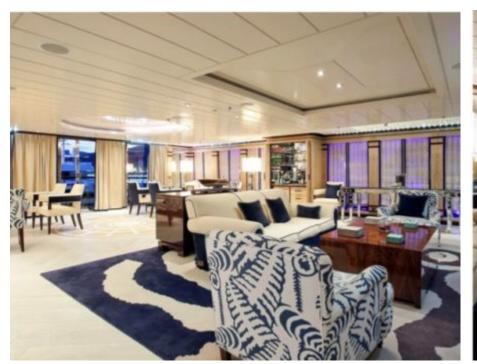

Cabins



Crew **21** 



# M/Y FORCE **BLUE**





/ day boat

























Stabilisers underway

















Æ Waverunner





## **EXTERIOR DESIGN**





























### INTERIOR DESIGN

















































### GALLERY LIFESTYLE



















#### Specifications



Summer low rate per week 330 000 €



Summer high rate per week 350 000 €



Winter low rate per week 330 000 €



Winter high rate per week 350 000 €



Builder Royal Denship



Year built 2002



Year refit 2022



Length 70.00 m



Guests Cruising



Cabins

Winter Cruising Area(s)
West Mediterranean

Summer Cruising Area(s)
East Mediterranean, West Mediterranean

Crew 21 Max speed 16 knots Cruising speed 14 knots

Fuel consumption 500 L/H

Type of cabins 6 (5 x Double, 1 x Twin)