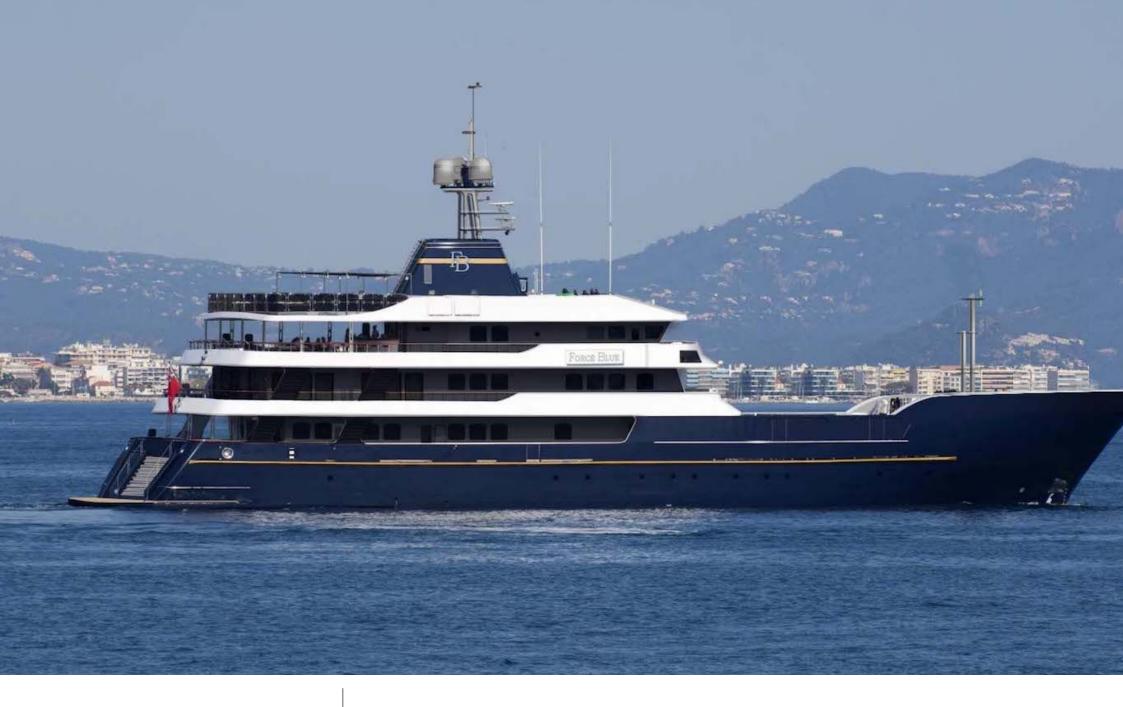

# M/Y FORCE **BLUE**

/ day boat

Stabilisers underway

Æ Waverunner

#### Specifications

Summer low rate per week 330 000 €

Summer high rate per week 350 000 €

Winter low rate per week 330 000 €

Winter high rate per week 350 000 €

Builder Royal Denship

Year built 2002

Year refit 2022

Length 70.00 m

Guests Cruising

Cabins

Winter Cruising Area(s)
West Mediterranean

Summer Cruising Area(s)
East Mediterranean, West Mediterranean

Crew 21 Max speed 16 knots Cruising speed 14 knots

Fuel consumption 500 L/H