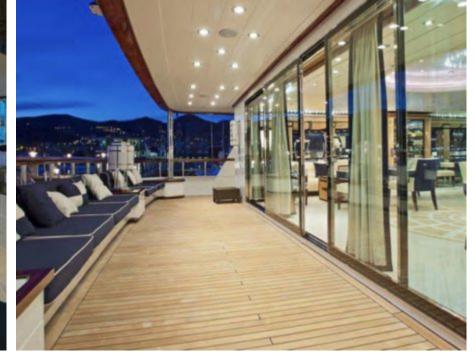

Cabins



Crew **21** 



# M/Y FORCE **BLUE**





/ day boat

























Stabilisers underway

















Æ Waverunner





## **EXTERIOR DESIGN**





























### INTERIOR DESIGN

















































### GALLERY LIFESTYLE



















#### Specifications



Summer low rate per week 330 000 €



Summer high rate per week 350 000 €



Winter low rate per week 330 000 €



Winter high rate per week 350 000 €



Builder Royal Denship



Year built 2002



Year refit 2022



Length 70.00 m



Guests Cruising



Cabins

Winter Cruising Area(s)
West Mediterranean

Summer Cruising Area(s)
East Mediterranean, West Mediterranean

Crew 21 Max speed 16 knots Cruising speed 14 knots

Fuel consumption 500 L/H

Type of cabins 6 (5 x Double, 1 x Twin)