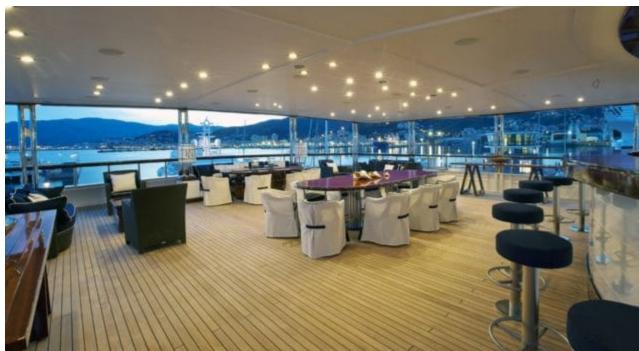

Cabins



Crew **21** 



# M/Y FORCE **BLUE**





/ day boat

























Stabilisers underway

















Æ Waverunner





## **EXTERIOR DESIGN**





























### INTERIOR DESIGN

















































### GALLERY LIFESTYLE



















#### Specifications



Summer low rate per week 330 000 €



Summer high rate per week 350 000 €



Winter low rate per week 330 000 €



Winter high rate per week 350 000 €



Builder Royal Denship



Year built 2002



Year refit 2022



Length 70.00 m



Guests Cruising



Cabins

Winter Cruising Area(s)
West Mediterranean

Summer Cruising Area(s)
East Mediterranean, West Mediterranean

Crew 21 Max speed 16 knots Cruising speed 14 knots

Fuel consumption 500 L/H

Type of cabins 6 (5 x Double, 1 x Twin)