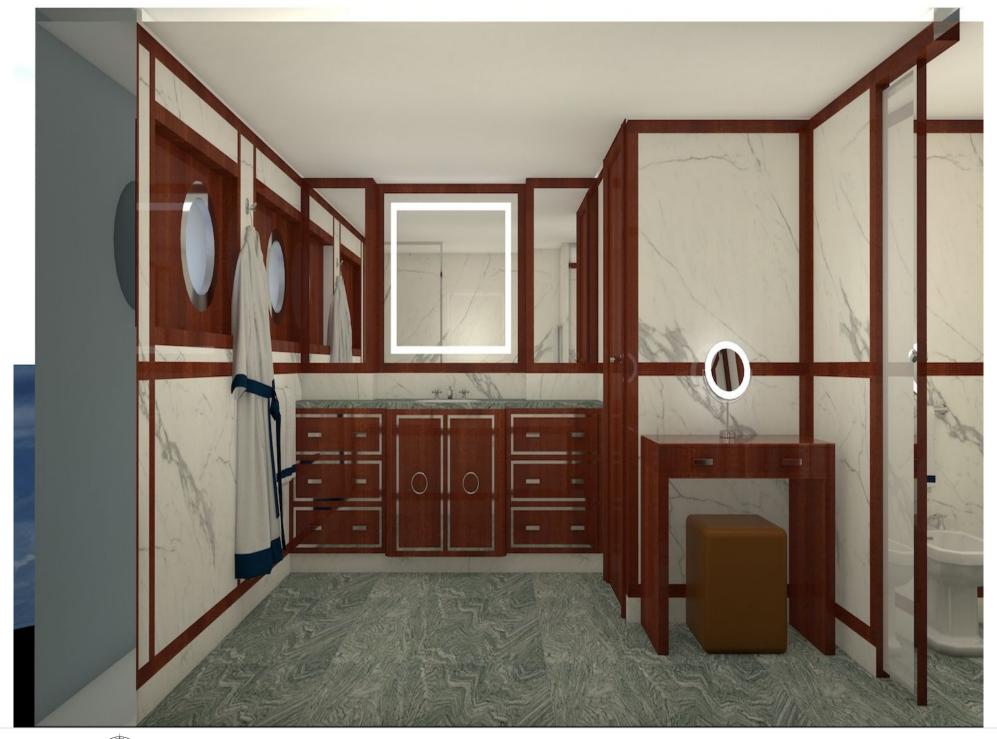

Cabins



Crew **21** 



# M/Y FORCE **BLUE**





/ day boat

























Stabilisers underway

















Æ Waverunner





## **EXTERIOR DESIGN**





























### INTERIOR DESIGN

















































### GALLERY LIFESTYLE



















#### Specifications



Summer low rate per week 330 000 €



Summer high rate per week 350 000 €



Winter low rate per week 330 000 €



Winter high rate per week 350 000 €



Builder Royal Denship



Year built 2002



Year refit 2022



Length 70.00 m



Guests Cruising



Cabins

Winter Cruising Area(s)
West Mediterranean

Summer Cruising Area(s)
East Mediterranean, West Mediterranean

Crew 21 Max speed 16 knots Cruising speed 14 knots

Fuel consumption 500 L/H

Type of cabins 6 (5 x Double, 1 x Twin)