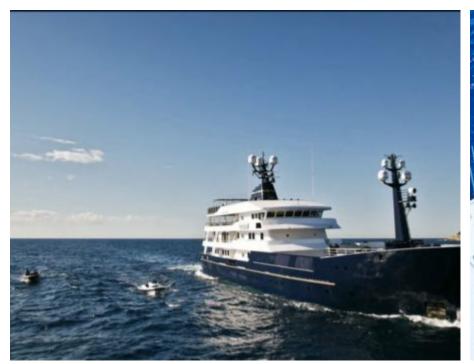

# M/Y FORCE **BLUE**

/ day boat

Stabilisers underway

Æ Waverunner

## **EXTERIOR DESIGN**