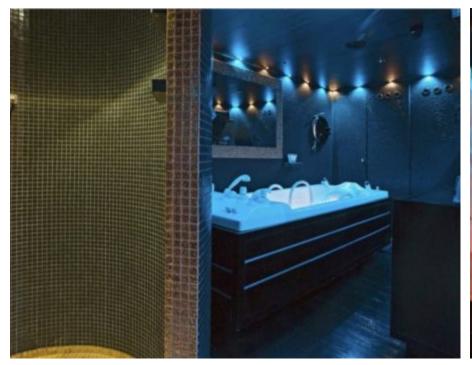

Cabins



Crew **21** 



# M/Y FORCE **BLUE**





/ day boat

























Stabilisers underway

















Æ Waverunner





## **EXTERIOR DESIGN**





























### INTERIOR DESIGN

















































### GALLERY LIFESTYLE



















#### Specifications



Summer low rate per week 330 000 €



Summer high rate per week 350 000 €



Winter low rate per week 330 000 €



Winter high rate per week 350 000 €



Builder Royal Denship



Year built 2002



Year refit 2022



Length 70.00 m



Guests Cruising



Cabins

Winter Cruising Area(s)
West Mediterranean

Summer Cruising Area(s)
East Mediterranean, West Mediterranean

Crew 21 Max speed 16 knots Cruising speed 14 knots

Fuel consumption 500 L/H

Type of cabins 6 (5 x Double, 1 x Twin)