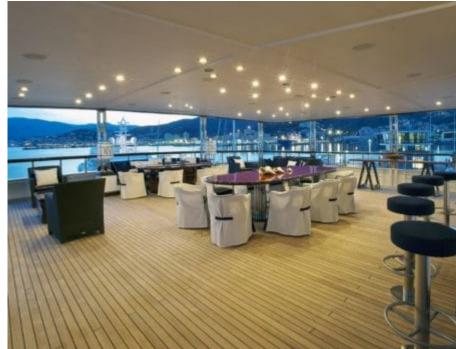

Cabins



Crew **21** 



# M/Y FORCE **BLUE**





/ day boat

























Stabilisers underway

















Æ Waverunner





## **EXTERIOR DESIGN**





























### INTERIOR DESIGN

















































### GALLERY LIFESTYLE



















#### Specifications



Summer low rate per week 330 000 €



Summer high rate per week 350 000 €



Winter low rate per week 330 000 €



Winter high rate per week 350 000 €



Builder Royal Denship



Year built 2002



Year refit 2022



Length 70.00 m



Guests Cruising



Cabins

Winter Cruising Area(s)
West Mediterranean

Summer Cruising Area(s)
East Mediterranean, West Mediterranean

Crew 21 Max speed 16 knots Cruising speed 14 knots

Fuel consumption 500 L/H

Type of cabins 6 (5 x Double, 1 x Twin)