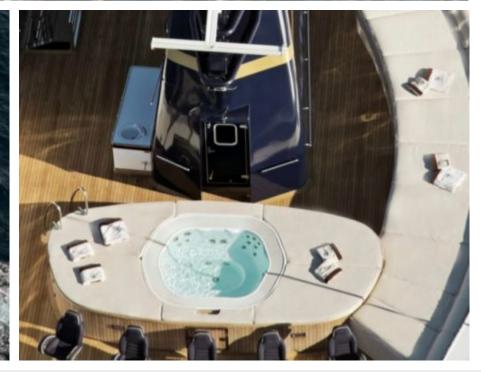

Cabins



Crew **21** 



# M/Y FORCE **BLUE**





/ day boat

























Stabilisers underway

















Æ Waverunner





## **EXTERIOR DESIGN**





























### INTERIOR DESIGN

















































### GALLERY LIFESTYLE



















#### Specifications



Summer low rate per week 330 000 €



Summer high rate per week 350 000 €



Winter low rate per week 330 000 €



Winter high rate per week 350 000 €



Builder Royal Denship



Year built 2002



Year refit 2022



Length 70.00 m



Guests Cruising



Cabins

Winter Cruising Area(s)
West Mediterranean

Summer Cruising Area(s)
East Mediterranean, West Mediterranean

Crew 21 Max speed 16 knots Cruising speed 14 knots

Fuel consumption 500 L/H

Type of cabins 6 (5 x Double, 1 x Twin)