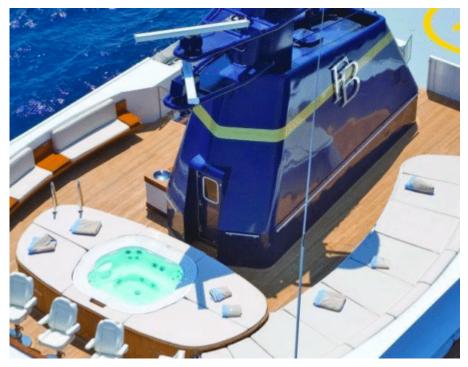

Cabins



Crew **21** 



# M/Y FORCE **BLUE**





/ day boat

























Stabilisers underway

















Æ Waverunner





## **EXTERIOR DESIGN**





























### INTERIOR DESIGN

















































### GALLERY LIFESTYLE



















#### Specifications



Summer low rate per week 330 000 €



Summer high rate per week 350 000 €



Winter low rate per week 330 000 €



Winter high rate per week 350 000 €



Builder Royal Denship



Year built 2002



Year refit 2022



Length 70.00 m



Guests Cruising



Cabins

Winter Cruising Area(s)
West Mediterranean

Summer Cruising Area(s)
East Mediterranean, West Mediterranean

Crew 21 Max speed 16 knots Cruising speed 14 knots

Fuel consumption 500 L/H

Type of cabins 6 (5 x Double, 1 x Twin)