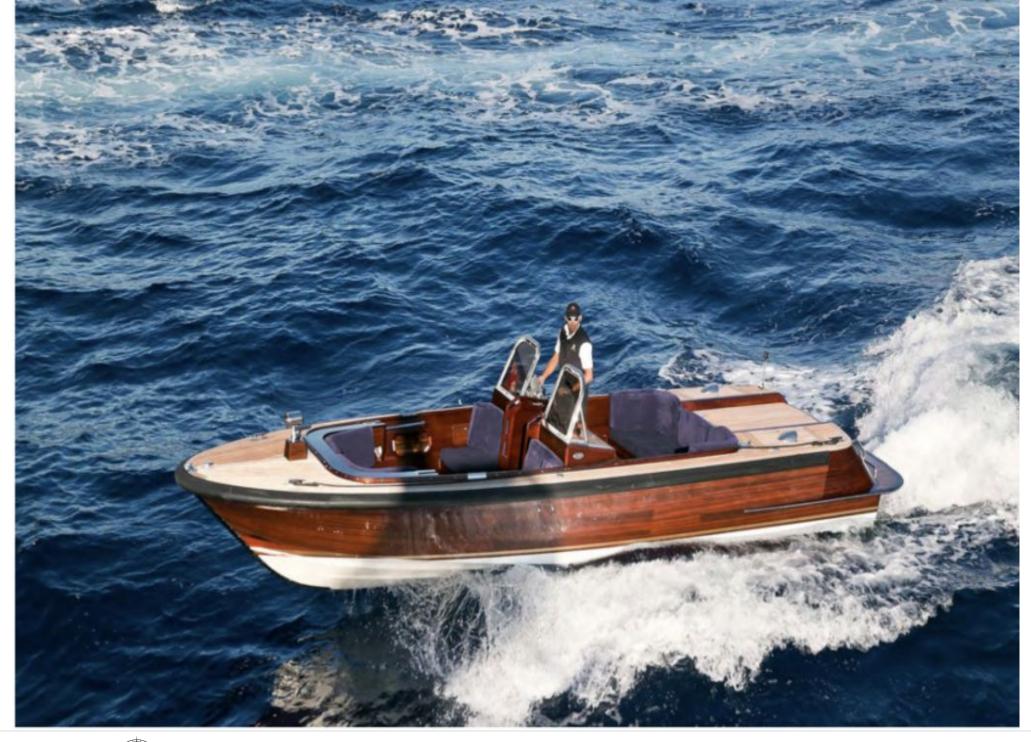

Cabins



Crew **21** 



# M/Y FORCE **BLUE**





/ day boat

























Stabilisers underway

















Æ Waverunner





## **EXTERIOR DESIGN**





























### INTERIOR DESIGN

















































### GALLERY LIFESTYLE



















#### Specifications



Summer low rate per week 330 000 €



Summer high rate per week 350 000 €



Winter low rate per week 330 000 €



Winter high rate per week 350 000 €



Builder Royal Denship



Year built 2002



Year refit 2022



Length 70.00 m



Guests Cruising



Cabins

Winter Cruising Area(s)
West Mediterranean

Summer Cruising Area(s)
East Mediterranean, West Mediterranean

Crew 21 Max speed 16 knots Cruising speed 14 knots

Fuel consumption 500 L/H

Type of cabins 6 (5 x Double, 1 x Twin)