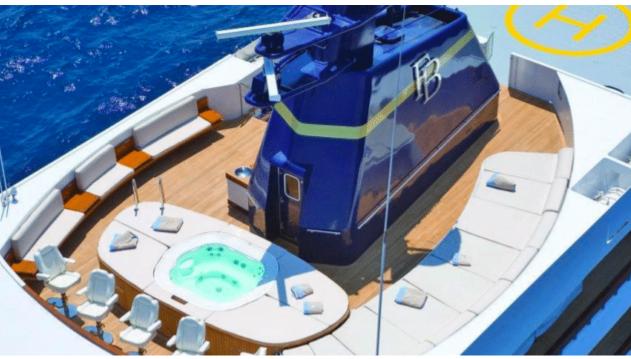

Cabins



Crew **21** 



# M/Y FORCE **BLUE**





/ day boat

























Stabilisers underway

















Æ Waverunner





## **EXTERIOR DESIGN**





























### INTERIOR DESIGN

















































### GALLERY LIFESTYLE



















#### Specifications



Summer low rate per week 330 000 €



Summer high rate per week 350 000 €



Winter low rate per week 330 000 €



Winter high rate per week 350 000 €



Builder Royal Denship



Year built 2002



Year refit 2022



Length 70.00 m



Guests Cruising



Cabins

Winter Cruising Area(s)
West Mediterranean

Summer Cruising Area(s)
East Mediterranean, West Mediterranean

Crew 21 Max speed 16 knots Cruising speed 14 knots

Fuel consumption 500 L/H

Type of cabins 6 (5 x Double, 1 x Twin)