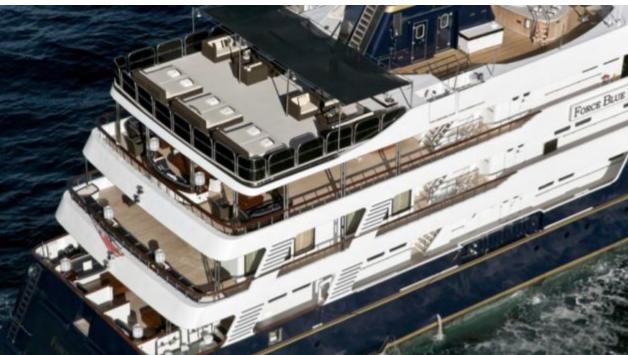

Cabins



Crew **21** 



# M/Y FORCE **BLUE**





/ day boat

























Stabilisers underway

















Æ Waverunner





## **EXTERIOR DESIGN**





























### INTERIOR DESIGN

















































### GALLERY LIFESTYLE



















#### Specifications



Summer low rate per week 330 000 €



Summer high rate per week 350 000 €



Winter low rate per week 330 000 €



Winter high rate per week 350 000 €



Builder Royal Denship



Year built 2002



Year refit 2022



Length 70.00 m



Guests Cruising



Cabins

Winter Cruising Area(s)
West Mediterranean

Summer Cruising Area(s)
East Mediterranean, West Mediterranean

Crew 21 Max speed 16 knots Cruising speed 14 knots

Fuel consumption 500 L/H

Type of cabins 6 (5 x Double, 1 x Twin)