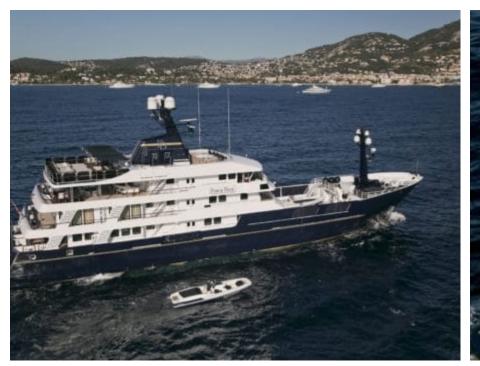

# M/Y FORCE **BLUE**

/ day boat

Stabilisers underway

Æ Waverunner

## **EXTERIOR DESIGN**