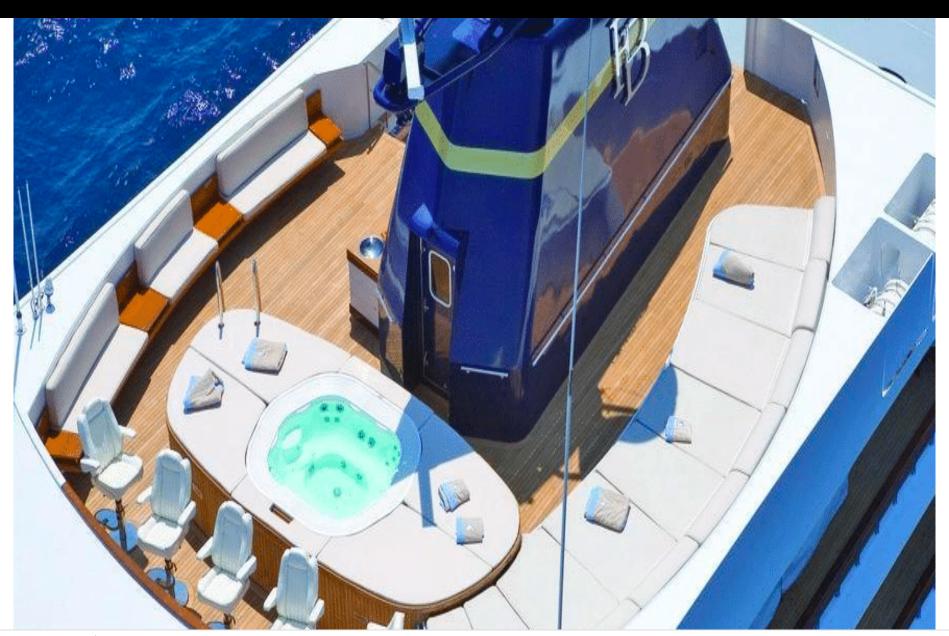

Cabins



Crew **21** 



# M/Y FORCE **BLUE**





/ day boat

























Stabilisers underway

















Æ Waverunner





## **EXTERIOR DESIGN**





























### INTERIOR DESIGN

















































### GALLERY LIFESTYLE



















#### Specifications



Summer low rate per week 330 000 €



Summer high rate per week 350 000 €



Winter low rate per week 330 000 €



Winter high rate per week 350 000 €



Builder Royal Denship



Year built 2002



Year refit 2022



Length 70.00 m



Guests Cruising



Cabins

Winter Cruising Area(s)
West Mediterranean

Summer Cruising Area(s)
East Mediterranean, West Mediterranean

Crew 21 Max speed 16 knots Cruising speed 14 knots

Fuel consumption 500 L/H

Type of cabins 6 (5 x Double, 1 x Twin)