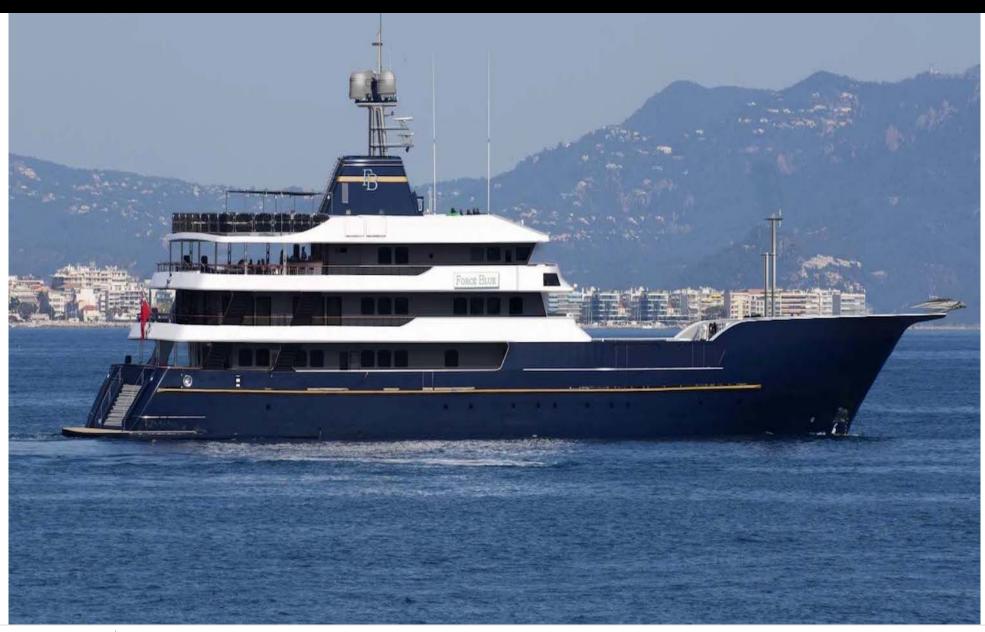

# M/Y FORCE **BLUE**

/ day boat

Stabilisers underway

Æ Waverunner

## **EXTERIOR DESIGN**

#### Specifications

Summer low rate per week 330 000 €

Summer high rate per week 350 000 €

Winter low rate per week 330 000 €

Winter high rate per week 350 000 €

Builder Royal Denship

Year built 2002

Year refit 2022

Length 70.00 m

Guests Cruising

Cabins

Winter Cruising Area(s)
West Mediterranean

Summer Cruising Area(s)
East Mediterranean, West Mediterranean

Crew 21 Max speed 16 knots Cruising speed 14 knots

Fuel consumption 500 L/H