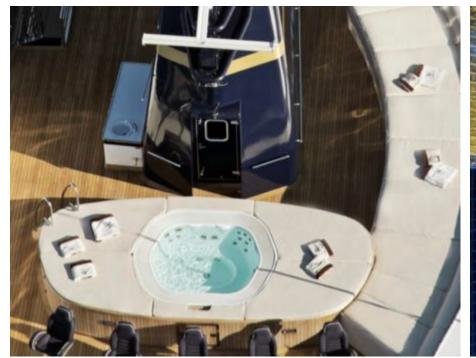

Cabins



Crew **21** 



# M/Y FORCE **BLUE**





/ day boat

























Stabilisers underway

















Æ Waverunner





## **EXTERIOR DESIGN**





























### INTERIOR DESIGN

















































### GALLERY LIFESTYLE



















#### Specifications



Summer low rate per week 330 000 €



Summer high rate per week 350 000 €



Winter low rate per week 330 000 €



Winter high rate per week 350 000 €



Builder Royal Denship



Year built 2002



Year refit 2022



Length 70.00 m



Guests Cruising



Cabins

Winter Cruising Area(s)
West Mediterranean

Summer Cruising Area(s)
East Mediterranean, West Mediterranean

Crew 21 Max speed 16 knots Cruising speed 14 knots

Fuel consumption 500 L/H

Type of cabins 6 (5 x Double, 1 x Twin)