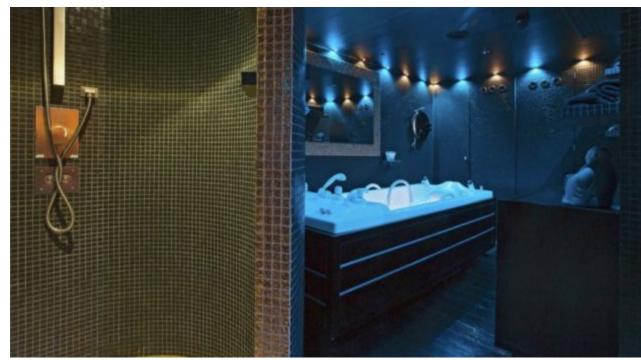

Cabins



Crew **21** 



# M/Y FORCE **BLUE**





/ day boat

























Stabilisers underway

















Æ Waverunner





## **EXTERIOR DESIGN**





























### INTERIOR DESIGN

















































### GALLERY LIFESTYLE



















#### Specifications



Summer low rate per week 330 000 €



Summer high rate per week 350 000 €



Winter low rate per week 330 000 €



Winter high rate per week 350 000 €



Builder Royal Denship



Year built 2002



Year refit 2022



Length 70.00 m



Guests Cruising



Cabins

Winter Cruising Area(s)
West Mediterranean

Summer Cruising Area(s)
East Mediterranean, West Mediterranean

Crew 21 Max speed 16 knots Cruising speed 14 knots

Fuel consumption 500 L/H

Type of cabins 6 (5 x Double, 1 x Twin)