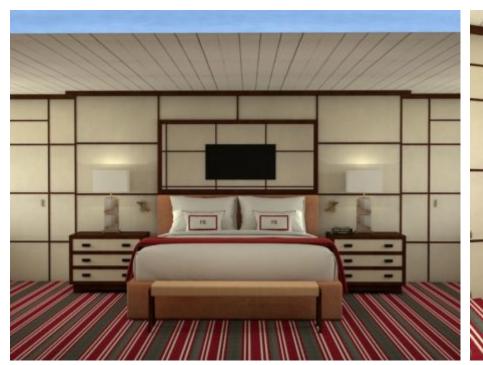

Cabins



Crew **21** 



# M/Y FORCE **BLUE**





/ day boat

























Stabilisers underway

















Æ Waverunner





## **EXTERIOR DESIGN**





























### INTERIOR DESIGN

















































### GALLERY LIFESTYLE



















#### Specifications



Summer low rate per week 330 000 €



Summer high rate per week 350 000 €



Winter low rate per week 330 000 €



Winter high rate per week 350 000 €



Builder Royal Denship



Year built 2002



Year refit 2022



Length 70.00 m



Guests Cruising



Cabins

Winter Cruising Area(s)
West Mediterranean

Summer Cruising Area(s)
East Mediterranean, West Mediterranean

Crew 21 Max speed 16 knots Cruising speed 14 knots

Fuel consumption 500 L/H

Type of cabins 6 (5 x Double, 1 x Twin)