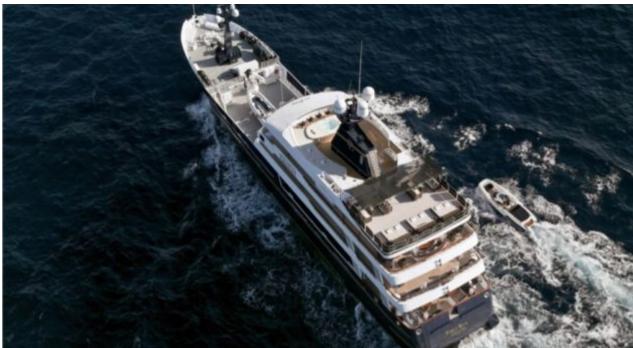

Cabins



Crew **21** 



# M/Y FORCE **BLUE**





/ day boat

























Stabilisers underway

















Æ Waverunner





## **EXTERIOR DESIGN**





























### INTERIOR DESIGN

















































### GALLERY LIFESTYLE



















#### Specifications



Summer low rate per week 330 000 €



Summer high rate per week 350 000 €



Winter low rate per week 330 000 €



Winter high rate per week 350 000 €



Builder Royal Denship



Year built 2002



Year refit 2022



Length 70.00 m



Guests Cruising



Cabins

Winter Cruising Area(s)
West Mediterranean

Summer Cruising Area(s)
East Mediterranean, West Mediterranean

Crew 21 Max speed 16 knots Cruising speed 14 knots

Fuel consumption 500 L/H

Type of cabins 6 (5 x Double, 1 x Twin)