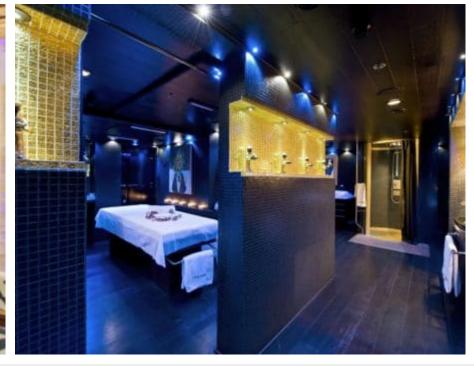

Cabins



Crew **21** 



# M/Y FORCE **BLUE**





/ day boat

























Stabilisers underway

















Æ Waverunner





## **EXTERIOR DESIGN**





























### INTERIOR DESIGN

















































### GALLERY LIFESTYLE



















#### Specifications



Summer low rate per week 330 000 €



Summer high rate per week 350 000 €



Winter low rate per week 330 000 €



Winter high rate per week 350 000 €



Builder Royal Denship



Year built 2002



Year refit 2022



Length 70.00 m



Guests Cruising



Cabins

Winter Cruising Area(s)
West Mediterranean

Summer Cruising Area(s)
East Mediterranean, West Mediterranean

Crew 21 Max speed 16 knots Cruising speed 14 knots

Fuel consumption 500 L/H

Type of cabins 6 (5 x Double, 1 x Twin)