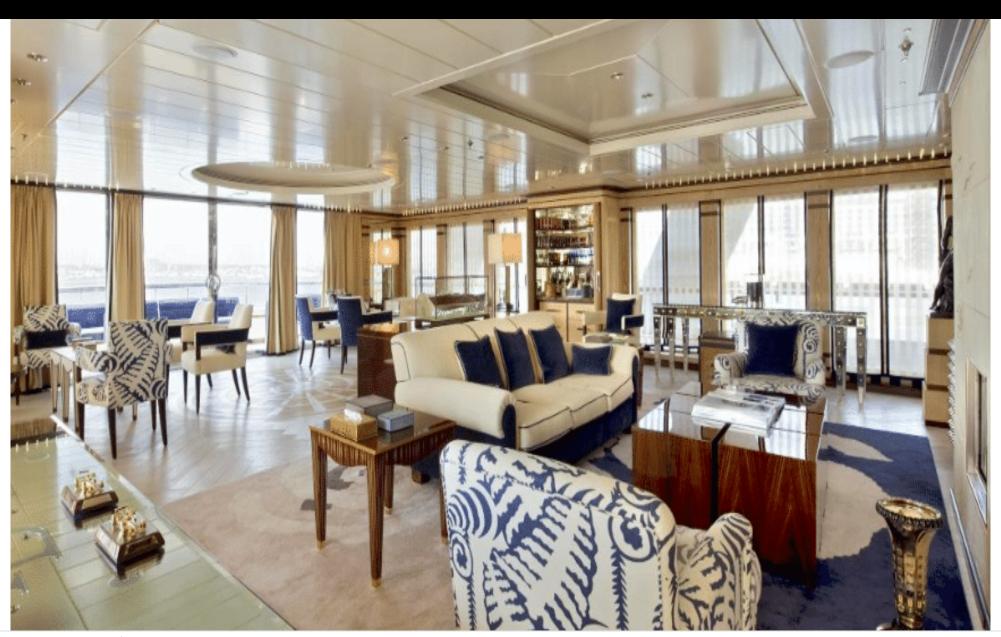

Cabins



Crew **21** 



# M/Y FORCE **BLUE**





/ day boat

























Stabilisers underway

















Æ Waverunner





## **EXTERIOR DESIGN**





























### INTERIOR DESIGN

















































### GALLERY LIFESTYLE



















#### Specifications



Summer low rate per week 330 000 €



Summer high rate per week 350 000 €



Winter low rate per week 330 000 €



Winter high rate per week 350 000 €



Builder Royal Denship



Year built 2002



Year refit 2022



Length 70.00 m



Guests Cruising



Cabins

Winter Cruising Area(s)
West Mediterranean

Summer Cruising Area(s)
East Mediterranean, West Mediterranean

Crew 21 Max speed 16 knots Cruising speed 14 knots

Fuel consumption 500 L/H

Type of cabins 6 (5 x Double, 1 x Twin)