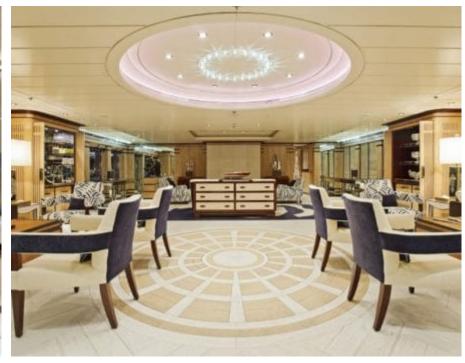

Cabins



Crew **21** 



# M/Y FORCE **BLUE**





/ day boat

























Stabilisers underway

















Æ Waverunner





## **EXTERIOR DESIGN**





























### INTERIOR DESIGN

















































### GALLERY LIFESTYLE



















#### Specifications



Summer low rate per week 330 000 €



Summer high rate per week 350 000 €



Winter low rate per week 330 000 €



Winter high rate per week 350 000 €



Builder Royal Denship



Year built 2002



Year refit 2022



Length 70.00 m



Guests Cruising



Cabins

Winter Cruising Area(s)
West Mediterranean

Summer Cruising Area(s)
East Mediterranean, West Mediterranean

Crew 21 Max speed 16 knots Cruising speed 14 knots

Fuel consumption 500 L/H

Type of cabins 6 (5 x Double, 1 x Twin)