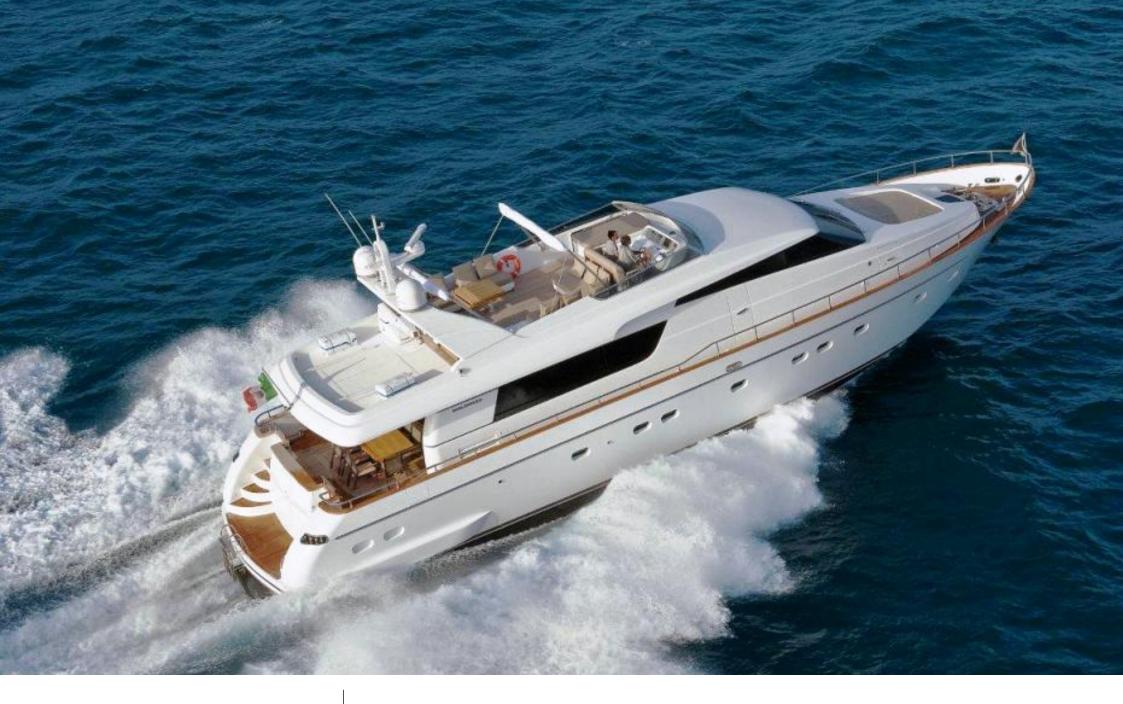

M/Y FORTUNA

Length **25m** 82.

Length **25m** 82.02 ft. GUESTS GUESTS CON 12

Crew **4** 

## EXTERIOR DESIGN

Interior design Exterior design Gallery lifestyle Specifications Features