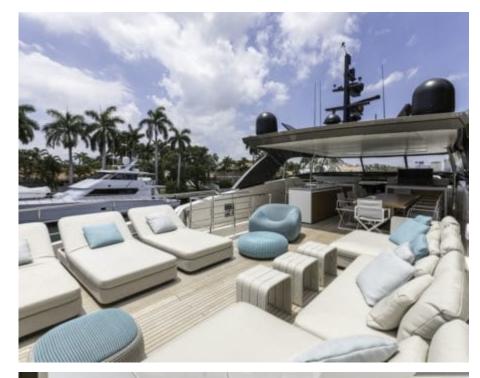

Cabins **5** 



Crew **5** 



#### M/Y FREDDY











Air Conditioning Fishing Gear Paddle E

Paddle Boards x

Seabob

Snorkeling Gear













Waverunner







## **EXTERIOR DESIGN**















### INTERIOR DESIGN





















# GALLERY LIFESTYLE





#### Specifications



Summer low rate per week

\$ 80 000



Summer high rate per week

\$ 800 000



Winter low rate per week

\$ 80 000



Winter high rate per week

\$ 95 000



Builder

Sanlorenzo



Year built

2017



Length

32.20 m



**Guests Cruising** 

12



Cabins

5

Winter Cruising Area(s)
Caribbean & Bahamas

\_\_\_\_\_

Summer Cruising Area(s)
Caribbean & Bahamas

Crew

Max speed 19 knots Cruising speed 12.5 knots

Fuel consumption 50 US GALL/Hr

Type of cabins

5 (3 x Double, 1 x Twin, 1 x Convertible )