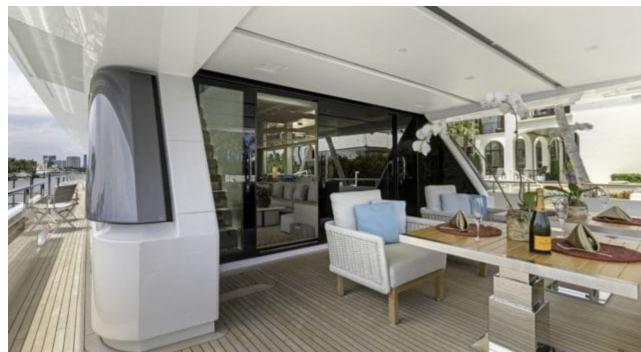

Cabins **5** 



Crew **5** 



#### M/Y FREDDY











Air Conditioning Fishing Gear Paddle E

Paddle Boards x

Seabob

Snorkeling Gear













Waverunner







## **EXTERIOR DESIGN**















### INTERIOR DESIGN





















# GALLERY LIFESTYLE





#### Specifications



Summer low rate per week

\$ 80 000



Summer high rate per week

\$ 800 000



Winter low rate per week

\$ 80 000



Winter high rate per week

\$ 95 000



Builder

Sanlorenzo



Year built

2017



Length

32.20 m



**Guests Cruising** 

12



Cabins

5

Winter Cruising Area(s)
Caribbean & Bahamas

\_\_\_\_\_

Summer Cruising Area(s)
Caribbean & Bahamas

Crew

Max speed 19 knots Cruising speed 12.5 knots

Fuel consumption 50 US GALL/Hr

Type of cabins

5 (3 x Double, 1 x Twin, 1 x Convertible )