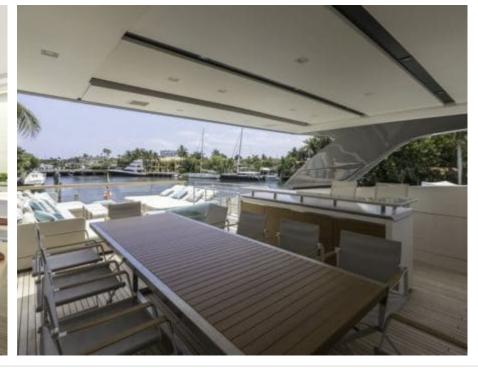

Cabins **5** 



Crew **5** 



#### M/Y FREDDY











Air Conditioning Fishing Gear Paddle E

Paddle Boards x

Seabob

Snorkeling Gear













Waverunner







## **EXTERIOR DESIGN**















### INTERIOR DESIGN





















# GALLERY LIFESTYLE





#### Specifications



Summer low rate per week

\$ 80 000



Summer high rate per week

\$ 800 000



Winter low rate per week

\$ 80 000



Winter high rate per week

\$ 95 000



Builder

Sanlorenzo



Year built

2017



Length

32.20 m



**Guests Cruising** 

12



Cabins

5

Winter Cruising Area(s)
Caribbean & Bahamas

\_\_\_\_\_

Summer Cruising Area(s)
Caribbean & Bahamas

Crew

Max speed 19 knots Cruising speed 12.5 knots

Fuel consumption 50 US GALL/Hr

Type of cabins

5 (3 x Double, 1 x Twin, 1 x Convertible )