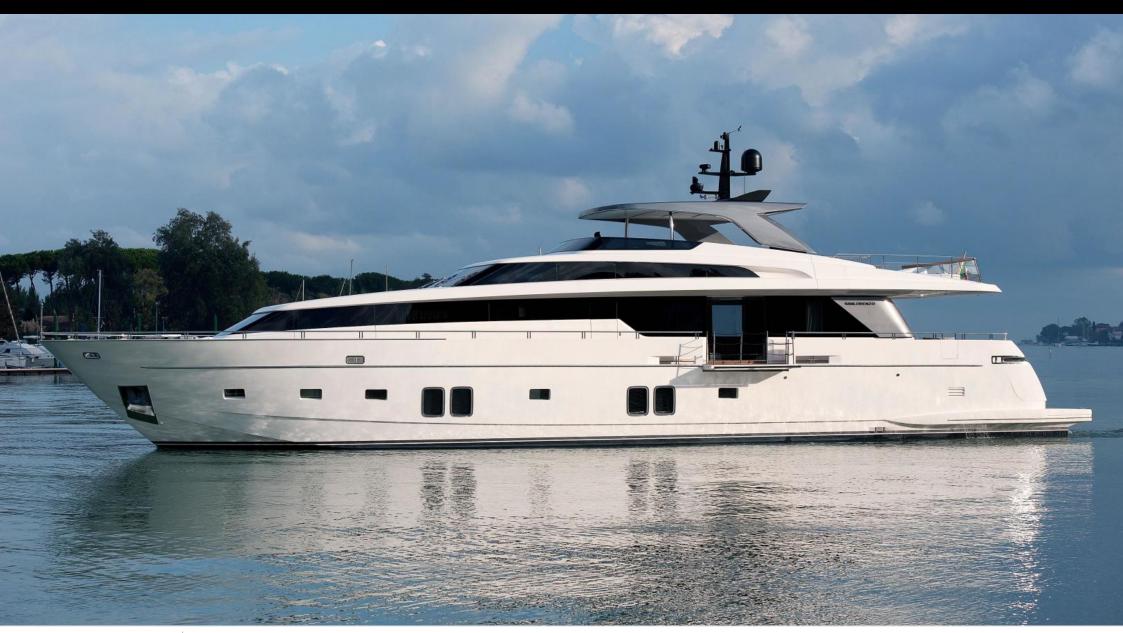

#### M/Y FREDDY

Air Conditioning Fishing Gear Paddle E

Paddle Boards x

Seabob

Snorkeling Gear

Waverunner

\$ 95 000

Builder

Sanlorenzo

Year built

2017

Length

32.20 m

**Guests Cruising** 

12

Cabins

5

Winter Cruising Area(s)
Caribbean & Bahamas

\_\_\_\_\_

Summer Cruising Area(s)
Caribbean & Bahamas

Crew

Max speed 19 knots Cruising speed 12.5 knots