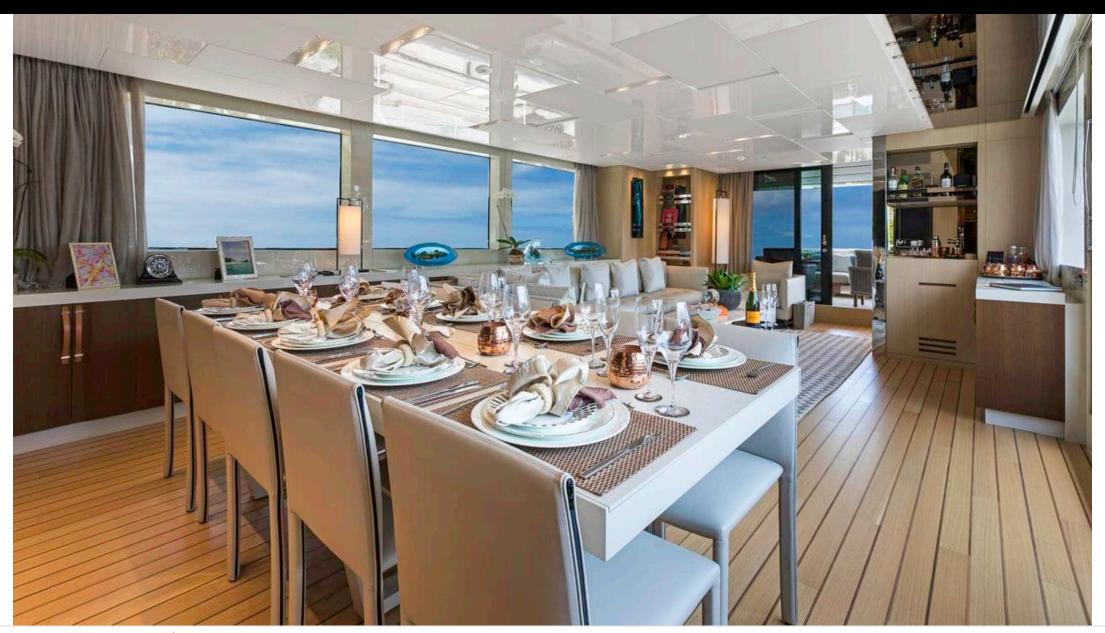

Cabins **5** 



Crew **5** 



#### M/Y FREDDY











Air Conditioning Fishing Gear Paddle E

Paddle Boards x

Seabob

Snorkeling Gear













Waverunner







## **EXTERIOR DESIGN**















### INTERIOR DESIGN





















# GALLERY LIFESTYLE





#### Specifications



Summer low rate per week

\$ 80 000



Summer high rate per week

\$ 800 000



Winter low rate per week

\$ 80 000



Winter high rate per week

\$ 95 000



Builder

Sanlorenzo



Year built

2017



Length

32.20 m



**Guests Cruising** 

12



Cabins

5

Winter Cruising Area(s)
Caribbean & Bahamas

\_\_\_\_\_

Summer Cruising Area(s)
Caribbean & Bahamas

Crew

Max speed 19 knots Cruising speed 12.5 knots

Fuel consumption 50 US GALL/Hr

Type of cabins

5 (3 x Double, 1 x Twin, 1 x Convertible )