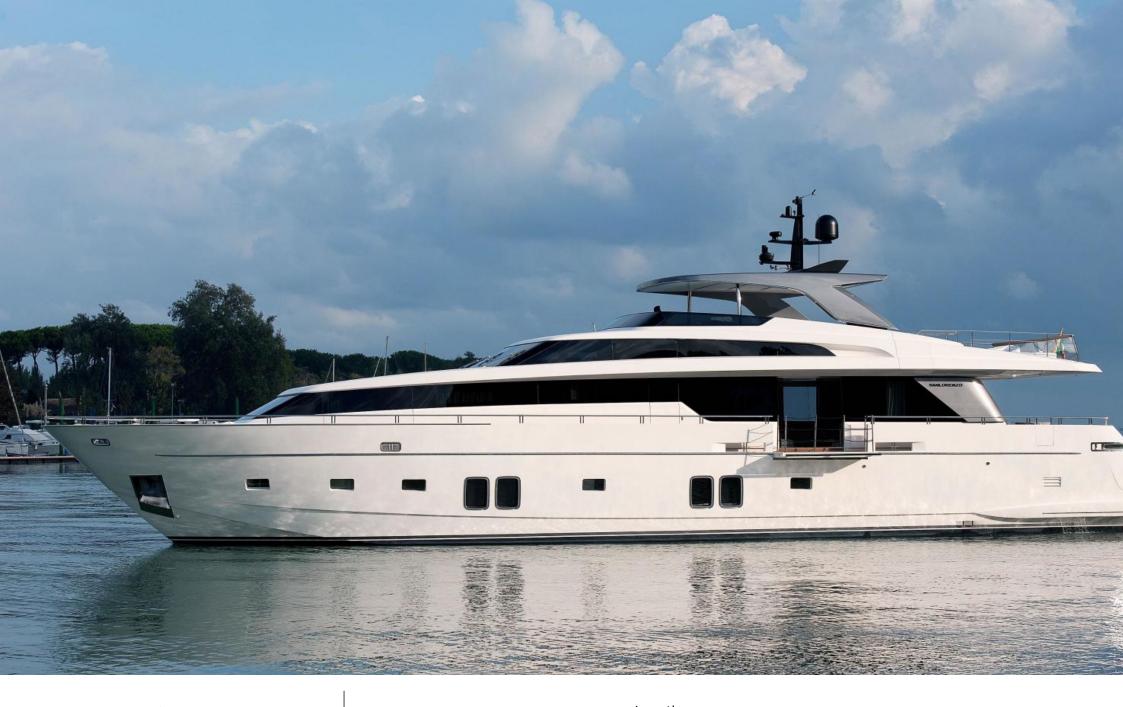

#### M/Y FREDDY

Air Conditioning Fishing Gear Paddle E

Paddle Boards x

Seabob

Snorkeling Gear

Waverunner

## **EXTERIOR DESIGN**

\$ 95 000

Builder

Sanlorenzo

Year built

2017

Length

32.20 m

**Guests Cruising** 