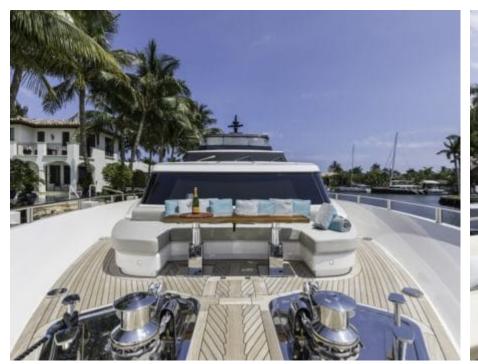

Cabins **5** 



Crew **5** 



#### M/Y FREDDY











Air Conditioning Fishing Gear Paddle E

Paddle Boards x

Seabob

Snorkeling Gear













Waverunner







## **EXTERIOR DESIGN**















### INTERIOR DESIGN





















# GALLERY LIFESTYLE





#### Specifications



Summer low rate per week

\$ 80 000



Summer high rate per week

\$ 800 000



Winter low rate per week

\$ 80 000



Winter high rate per week

\$ 95 000



Builder

Sanlorenzo



Year built

2017



Length

32.20 m



**Guests Cruising** 

12



Cabins

5

Winter Cruising Area(s)
Caribbean & Bahamas

\_\_\_\_\_

Summer Cruising Area(s)
Caribbean & Bahamas

Crew

Max speed 19 knots Cruising speed 12.5 knots

Fuel consumption 50 US GALL/Hr

Type of cabins

5 (3 x Double, 1 x Twin, 1 x Convertible )