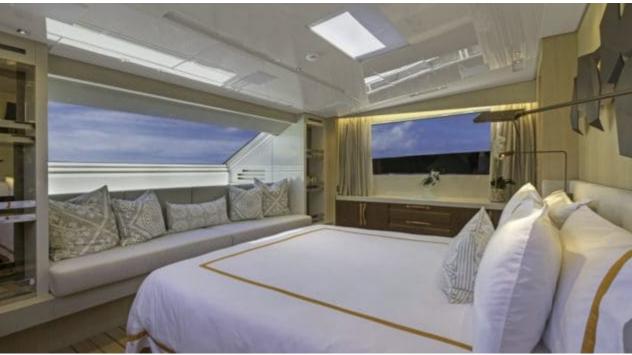

Cabins **5** 



Crew **5** 



#### M/Y FREDDY











Air Conditioning Fishing Gear Paddle E

Paddle Boards x

Seabob

Snorkeling Gear













Waverunner







## **EXTERIOR DESIGN**















### INTERIOR DESIGN





















# GALLERY LIFESTYLE





#### Specifications



Summer low rate per week

\$ 80 000



Summer high rate per week

\$ 800 000



Winter low rate per week

\$ 80 000



Winter high rate per week

\$ 95 000



Builder

Sanlorenzo



Year built

2017



Length

32.20 m



**Guests Cruising** 

12



Cabins

5

Winter Cruising Area(s)
Caribbean & Bahamas

\_\_\_\_\_

Summer Cruising Area(s)
Caribbean & Bahamas

Crew

Max speed 19 knots Cruising speed 12.5 knots

Fuel consumption 50 US GALL/Hr

Type of cabins

5 (3 x Double, 1 x Twin, 1 x Convertible )