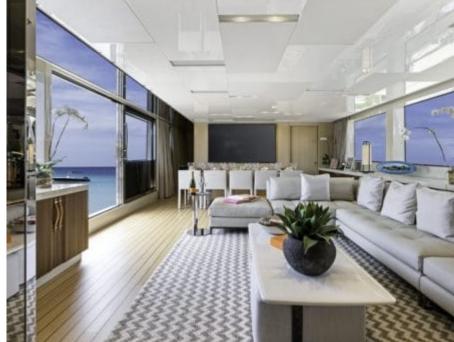

Cabins **5** 



Crew **5** 



#### M/Y FREDDY











Air Conditioning Fishing Gear Paddle E

Paddle Boards x

Seabob

Snorkeling Gear













Waverunner







## **EXTERIOR DESIGN**















### INTERIOR DESIGN





















# GALLERY LIFESTYLE





#### Specifications



Summer low rate per week

\$ 80 000



Summer high rate per week

\$ 800 000



Winter low rate per week

\$ 80 000



Winter high rate per week

\$ 95 000



Builder

Sanlorenzo



Year built

2017



Length

32.20 m



**Guests Cruising** 

12



Cabins

5

Winter Cruising Area(s)
Caribbean & Bahamas

\_\_\_\_\_

Summer Cruising Area(s)
Caribbean & Bahamas

Crew

Max speed 19 knots Cruising speed 12.5 knots

Fuel consumption 50 US GALL/Hr

Type of cabins

5 (3 x Double, 1 x Twin, 1 x Convertible )