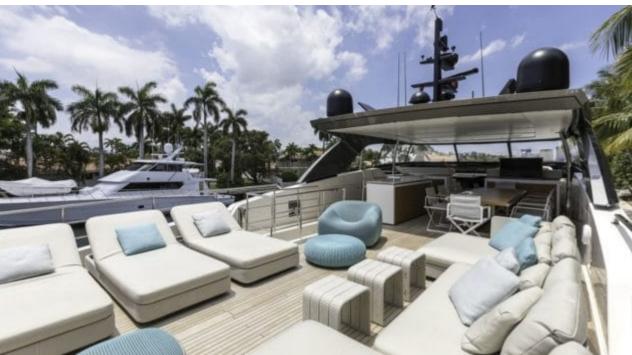

Cabins **5** 



Crew **5** 



#### M/Y FREDDY











Air Conditioning Fishing Gear Paddle E

Paddle Boards x

Seabob

Snorkeling Gear













Waverunner







## **EXTERIOR DESIGN**















### INTERIOR DESIGN





















# GALLERY LIFESTYLE





#### Specifications



Summer low rate per week

\$ 80 000



Summer high rate per week

\$ 800 000



Winter low rate per week

\$ 80 000



Winter high rate per week

\$ 95 000



Builder

Sanlorenzo



Year built

2017



Length

32.20 m



**Guests Cruising** 

12



Cabins

5

Winter Cruising Area(s)
Caribbean & Bahamas

\_\_\_\_\_

Summer Cruising Area(s)
Caribbean & Bahamas

Crew

Max speed 19 knots Cruising speed 12.5 knots

Fuel consumption 50 US GALL/Hr

Type of cabins

5 (3 x Double, 1 x Twin, 1 x Convertible )