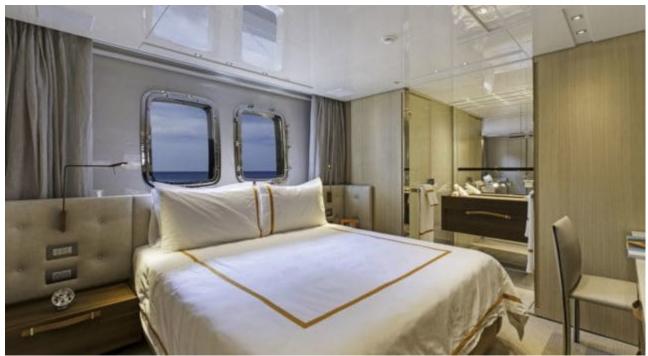

Cabins **5** 



Crew **5** 



#### M/Y FREDDY











Air Conditioning Fishing Gear Paddle E

Paddle Boards x

Seabob

Snorkeling Gear













Waverunner







## **EXTERIOR DESIGN**















### INTERIOR DESIGN





















# GALLERY LIFESTYLE





#### Specifications



Summer low rate per week

\$ 80 000



Summer high rate per week

\$ 800 000



Winter low rate per week

\$ 80 000



Winter high rate per week

\$ 95 000



Builder

Sanlorenzo



Year built

2017



Length

32.20 m



**Guests Cruising** 

12



Cabins

5

Winter Cruising Area(s)
Caribbean & Bahamas

\_\_\_\_\_

Summer Cruising Area(s)
Caribbean & Bahamas

Crew

Max speed 19 knots Cruising speed 12.5 knots

Fuel consumption 50 US GALL/Hr

Type of cabins

5 (3 x Double, 1 x Twin, 1 x Convertible )