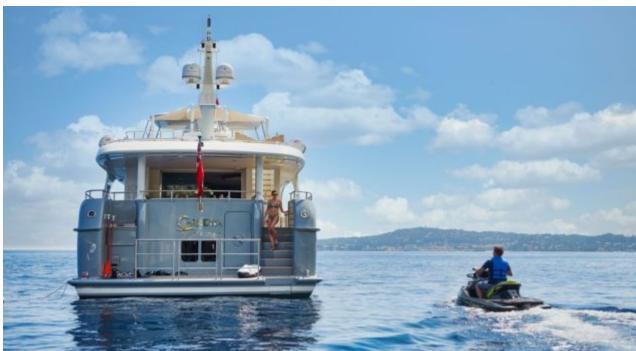

Guests **12** 



Cabins **3** 



Crew **5** 



#### M/Y GALENA











Sunbeds

⊕





Paddle Boards x





Gym Equipment

Snorkeling Gear Sound System













Tender



toys

Wakeboard



Wetsuits



Wifi





# **EXTERIOR DESIGN**





























## INTERIOR DESIGN



















### GALLERY LIFESTYLE













#### Specifications



Summer low rate per week 70 000 €



Summer high rate per week

85 000 €



Winter low rate per week 70 000 €



Winter high rate per week

85 000 €



Builder Moonen



Year built 2013



Year refit

2019



Length 30.75 m



**Guests Cruising** 12



Cabins

Winter Cruising Area(s)

Summer Cruising Area(s) West Mediterranean

Crew 5

Max speed 14 knots

Cruising speed 10 knots

Fuel consumption 140 L/H

Type of cabins

3 (2 x Double, 1 x Twin)