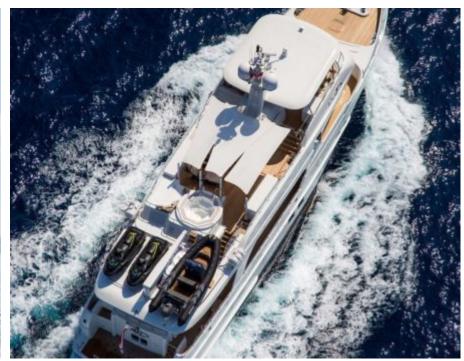

Guests **12** 



Cabins **3** 



Crew **5** 



#### M/Y GALENA











Sunbeds

⊕





Paddle Boards x





Gym Equipment

Snorkeling Gear Sound System













Tender



toys

Wakeboard



Wetsuits



Wifi





# **EXTERIOR DESIGN**





























## INTERIOR DESIGN



















### GALLERY LIFESTYLE













#### Specifications



Summer low rate per week 70 000 €



Summer high rate per week

85 000 €



Winter low rate per week 70 000 €



Winter high rate per week

85 000 €



Builder Moonen



Year built 2013



Year refit

2019



Length 30.75 m



**Guests Cruising** 12



Cabins

Winter Cruising Area(s)

Summer Cruising Area(s) West Mediterranean

Crew 5

Max speed 14 knots

Cruising speed 10 knots

Fuel consumption 140 L/H

Type of cabins

3 (2 x Double, 1 x Twin)