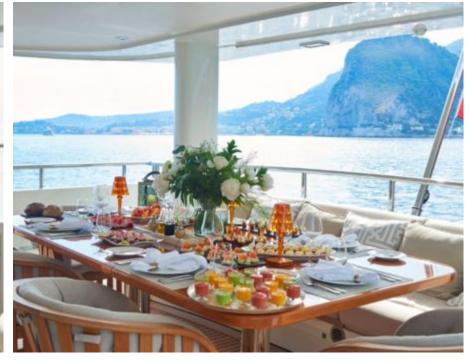

Guests **12** 



Cabins **3** 



Crew **5** 



#### M/Y GALENA











Sunbeds

⊕





Paddle Boards x





Gym Equipment

Snorkeling Gear Sound System













Tender



toys

Wakeboard



Wetsuits



Wifi





# **EXTERIOR DESIGN**





























## INTERIOR DESIGN



















### GALLERY LIFESTYLE













#### Specifications



Summer low rate per week 70 000 €



Summer high rate per week

85 000 €



Winter low rate per week 70 000 €



Winter high rate per week

85 000 €



Builder Moonen



Year built 2013



Year refit

2019



Length 30.75 m



**Guests Cruising** 12



Cabins

Winter Cruising Area(s)

Summer Cruising Area(s) West Mediterranean

Crew 5

Max speed 14 knots

Cruising speed 10 knots

Fuel consumption 140 L/H

Type of cabins

3 (2 x Double, 1 x Twin)