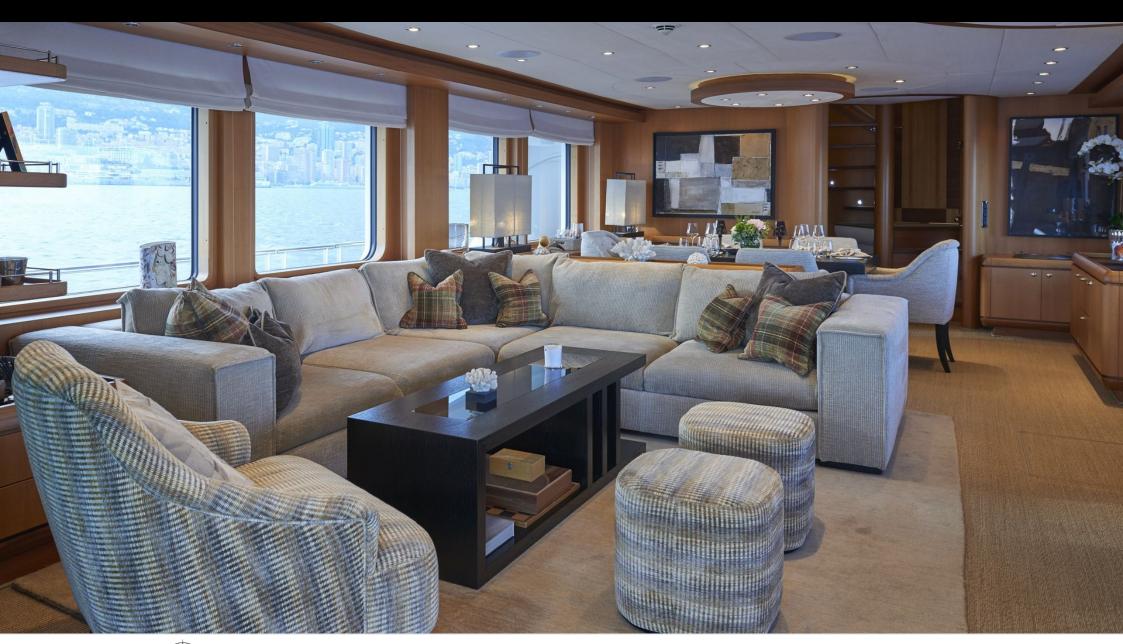

Guests **12** 



Cabins **3** 



Crew **5** 



#### M/Y GALENA











Sunbeds

⊕





Paddle Boards x





Gym Equipment

Snorkeling Gear Sound System













Tender



toys

Wakeboard



Wetsuits



Wifi





# **EXTERIOR DESIGN**





























## INTERIOR DESIGN



















### GALLERY LIFESTYLE













#### Specifications



Summer low rate per week 70 000 €



Summer high rate per week

85 000 €



Winter low rate per week 70 000 €



Winter high rate per week

85 000 €



Builder Moonen



Year built 2013



Year refit

2019



Length 30.75 m



**Guests Cruising** 12



Cabins

Winter Cruising Area(s)

Summer Cruising Area(s) West Mediterranean

Crew 5

Max speed 14 knots

Cruising speed 10 knots

Fuel consumption 140 L/H

Type of cabins

3 (2 x Double, 1 x Twin)