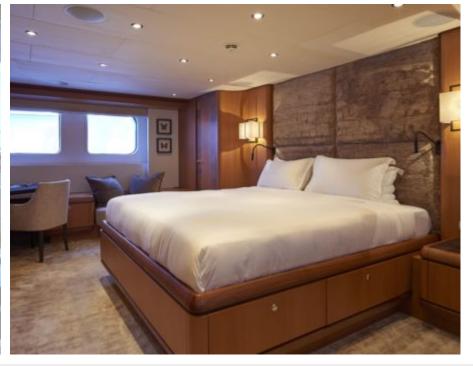

Guests **12** 



Cabins **3** 



Crew **5** 



#### M/Y GALENA











Sunbeds

⊕





Paddle Boards x





Gym Equipment

Snorkeling Gear Sound System













Tender



toys

Wakeboard



Wetsuits



Wifi





# **EXTERIOR DESIGN**





























## INTERIOR DESIGN



















### GALLERY LIFESTYLE













#### Specifications



Summer low rate per week 70 000 €



Summer high rate per week

85 000 €



Winter low rate per week 70 000 €



Winter high rate per week

85 000 €



Builder Moonen



Year built 2013



Year refit

2019



Length 30.75 m



**Guests Cruising** 12



Cabins

Winter Cruising Area(s)

Summer Cruising Area(s) West Mediterranean

Crew 5

Max speed 14 knots

Cruising speed 10 knots

Fuel consumption 140 L/H

Type of cabins

3 (2 x Double, 1 x Twin)