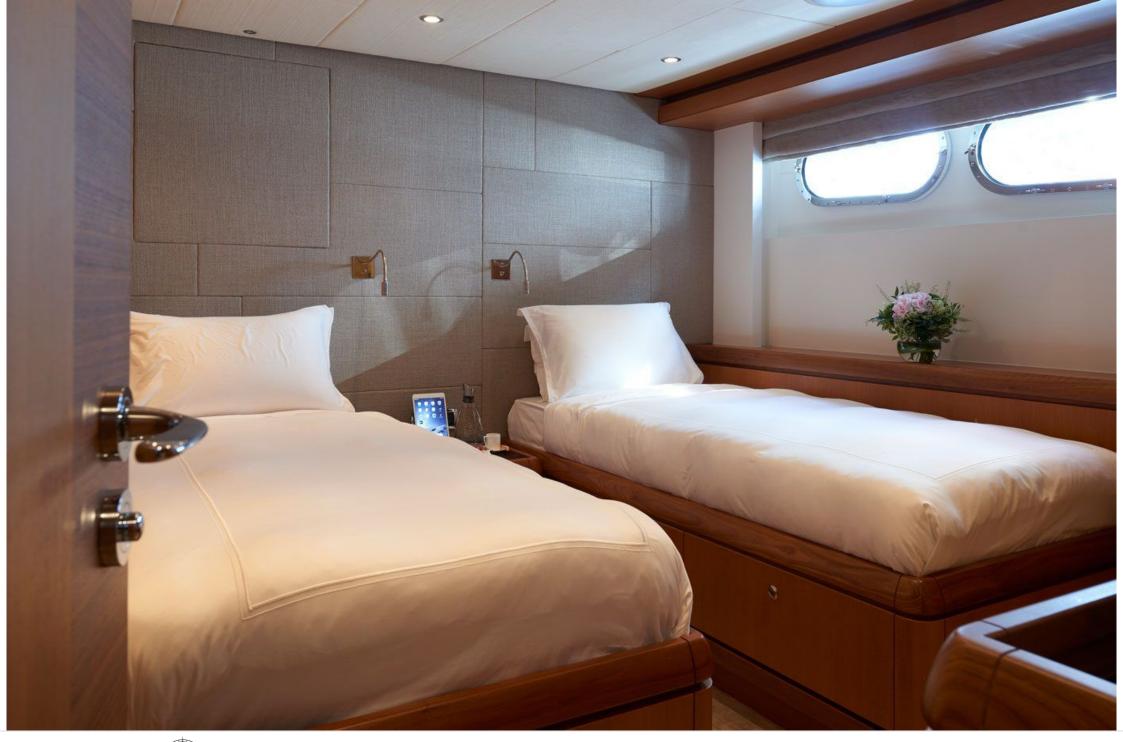

## INTERIOR DESIGN

Crew 5

Max speed 14 knots

Cruising speed 10 knots

Fuel consumption 140 L/H

Type of cabins

3 (2 x Double, 1 x Twin)