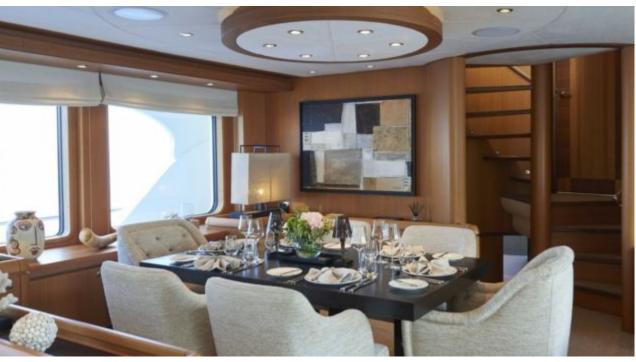

Guests **12** 



Cabins **3** 



Crew **5** 



#### M/Y GALENA











Sunbeds

⊕





Paddle Boards x





Gym Equipment

Snorkeling Gear Sound System













Tender



toys

Wakeboard



Wetsuits



Wifi





# **EXTERIOR DESIGN**





























## INTERIOR DESIGN



















### GALLERY LIFESTYLE













#### Specifications



Summer low rate per week 70 000 €



Summer high rate per week

85 000 €



Winter low rate per week 70 000 €



Winter high rate per week

85 000 €



Builder Moonen



Year built 2013



Year refit

2019



Length 30.75 m



**Guests Cruising** 12



Cabins

Winter Cruising Area(s)

Summer Cruising Area(s) West Mediterranean

Crew 5

Max speed 14 knots

Cruising speed 10 knots

Fuel consumption 140 L/H

Type of cabins

3 (2 x Double, 1 x Twin)