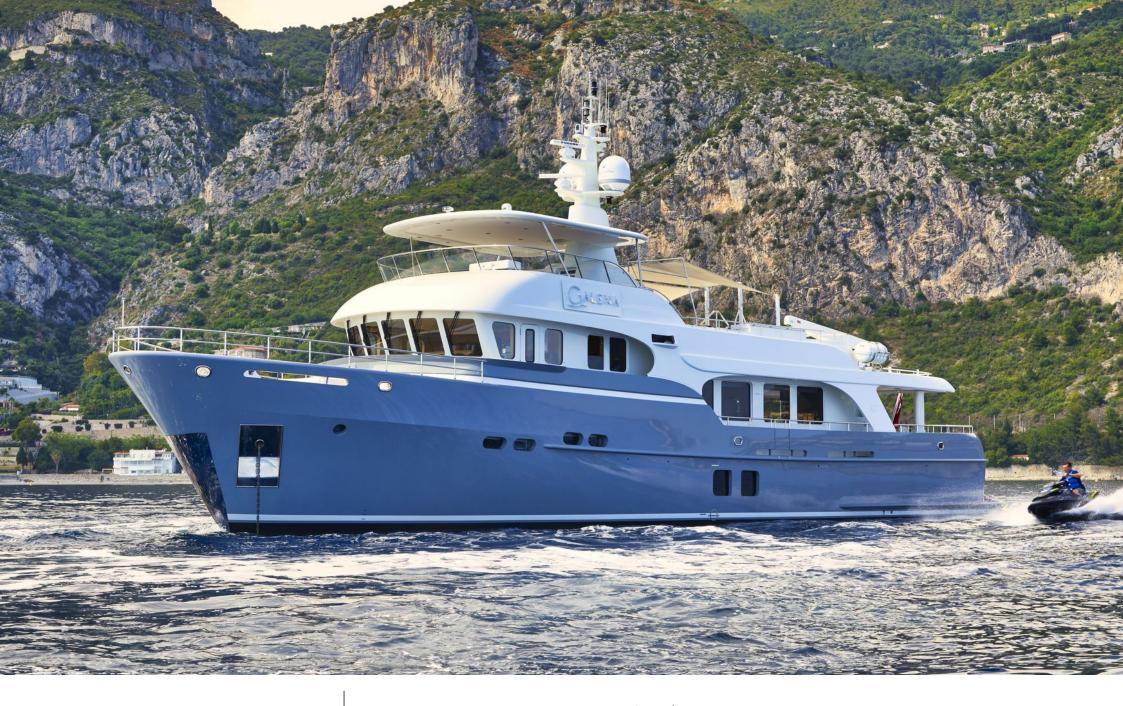

# **EXTERIOR DESIGN**

Year built 2013

Year refit

2019

Length 30.75 m

**Guests Cruising** 12

Cabins

Winter Cruising Area(s)

Summer Cruising Area(s) West Mediterranean