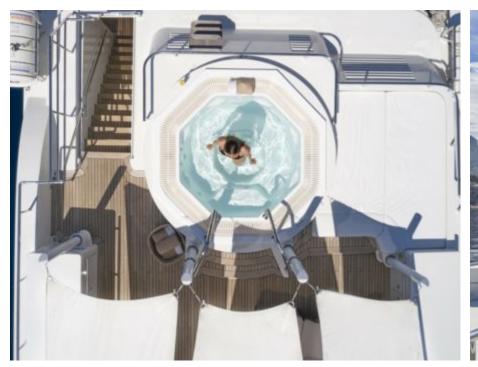

Guests **12** 



Cabins **3** 



Crew **5** 



#### M/Y GALENA











Sunbeds

⊕





Paddle Boards x





Gym Equipment

Snorkeling Gear Sound System













Tender



toys

Wakeboard



Wetsuits



Wifi





# **EXTERIOR DESIGN**





























## INTERIOR DESIGN



















### GALLERY LIFESTYLE













#### Specifications



Summer low rate per week 70 000 €



Summer high rate per week

85 000 €



Winter low rate per week 70 000 €



Winter high rate per week

85 000 €



Builder Moonen



Year built 2013



Year refit

2019



Length 30.75 m



**Guests Cruising** 12



Cabins

Winter Cruising Area(s)

Summer Cruising Area(s) West Mediterranean

Crew 5

Max speed 14 knots

Cruising speed 10 knots

Fuel consumption 140 L/H

Type of cabins

3 (2 x Double, 1 x Twin)