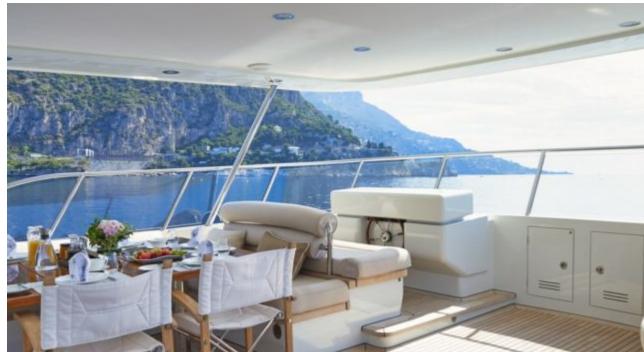

Guests **12** 



Cabins **3** 



Crew **5** 



#### M/Y GALENA











Sunbeds

⊕





Paddle Boards x





Gym Equipment

Snorkeling Gear Sound System













Tender



toys

Wakeboard



Wetsuits



Wifi





# **EXTERIOR DESIGN**





























## INTERIOR DESIGN



















### GALLERY LIFESTYLE













#### Specifications



Summer low rate per week 70 000 €



Summer high rate per week

85 000 €



Winter low rate per week 70 000 €



Winter high rate per week

85 000 €



Builder Moonen



Year built 2013



Year refit

2019



Length 30.75 m



**Guests Cruising** 12



Cabins

Winter Cruising Area(s)

Summer Cruising Area(s) West Mediterranean

Crew 5

Max speed 14 knots

Cruising speed 10 knots

Fuel consumption 140 L/H

Type of cabins

3 (2 x Double, 1 x Twin)