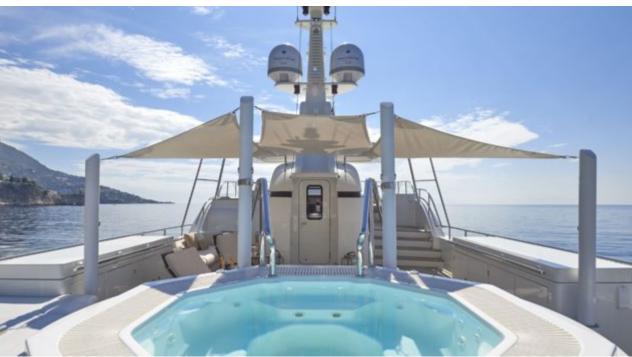

Guests **12** 



Cabins **3** 



Crew **5** 



#### M/Y GALENA











Sunbeds

⊕





Paddle Boards x





Gym Equipment

Snorkeling Gear Sound System













Tender



toys

Wakeboard



Wetsuits



Wifi





# **EXTERIOR DESIGN**





























## INTERIOR DESIGN



















### GALLERY LIFESTYLE













#### Specifications



Summer low rate per week 70 000 €



Summer high rate per week

85 000 €



Winter low rate per week 70 000 €



Winter high rate per week

85 000 €



Builder Moonen



Year built 2013



Year refit

2019



Length 30.75 m



**Guests Cruising** 12



Cabins

Winter Cruising Area(s)

Summer Cruising Area(s) West Mediterranean

Crew 5

Max speed 14 knots

Cruising speed 10 knots

Fuel consumption 140 L/H

Type of cabins

3 (2 x Double, 1 x Twin)