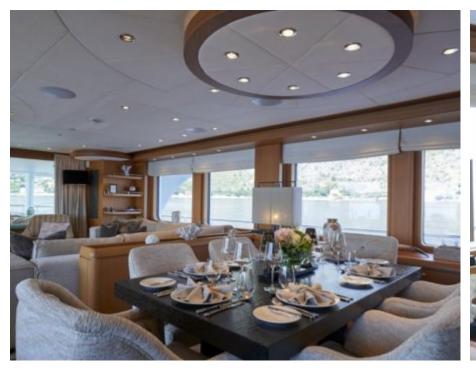

Guests **12** 



Cabins **3** 



Crew **5** 



#### M/Y GALENA











Sunbeds

⊕





Paddle Boards x





Gym Equipment

Snorkeling Gear Sound System













Tender



toys

Wakeboard



Wetsuits



Wifi





# **EXTERIOR DESIGN**





























## INTERIOR DESIGN



















### GALLERY LIFESTYLE













#### Specifications



Summer low rate per week 70 000 €



Summer high rate per week

85 000 €



Winter low rate per week 70 000 €



Winter high rate per week

85 000 €



Builder Moonen



Year built 2013



Year refit

2019



Length 30.75 m



**Guests Cruising** 12



Cabins

Winter Cruising Area(s)

Summer Cruising Area(s) West Mediterranean

Crew 5

Max speed 14 knots

Cruising speed 10 knots

Fuel consumption 140 L/H

Type of cabins

3 (2 x Double, 1 x Twin)