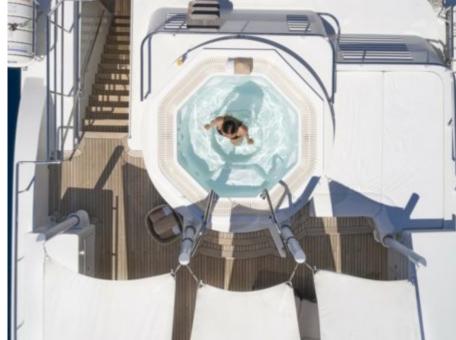

Guests **12** 



Cabins **3** 



Crew **5** 



#### M/Y GALENA











Sunbeds

⊕





Paddle Boards x





Gym Equipment

Snorkeling Gear Sound System













Tender



toys

Wakeboard



Wetsuits



Wifi





# **EXTERIOR DESIGN**





























## INTERIOR DESIGN



















### GALLERY LIFESTYLE













#### Specifications



Summer low rate per week 70 000 €



Summer high rate per week

85 000 €



Winter low rate per week 70 000 €



Winter high rate per week

85 000 €



Builder Moonen



Year built 2013



Year refit

2019



Length 30.75 m



**Guests Cruising** 12



Cabins

Winter Cruising Area(s)

Summer Cruising Area(s) West Mediterranean

Crew 5

Max speed 14 knots

Cruising speed 10 knots

Fuel consumption 140 L/H

Type of cabins

3 (2 x Double, 1 x Twin)