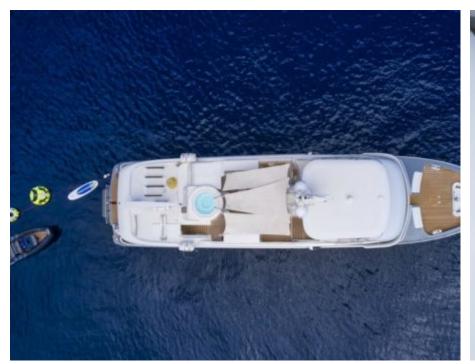

Guests **12** 



Cabins **3** 



Crew **5** 



#### M/Y GALENA











Sunbeds

⊕





Paddle Boards x





Gym Equipment

Snorkeling Gear Sound System













Tender



toys

Wakeboard



Wetsuits



Wifi





# **EXTERIOR DESIGN**





























## INTERIOR DESIGN



















### GALLERY LIFESTYLE













#### Specifications



Summer low rate per week 70 000 €



Summer high rate per week

85 000 €



Winter low rate per week 70 000 €



Winter high rate per week

85 000 €



Builder Moonen



Year built 2013



Year refit

2019



Length 30.75 m



**Guests Cruising** 12



Cabins

Winter Cruising Area(s)

Summer Cruising Area(s) West Mediterranean

Crew 5

Max speed 14 knots

Cruising speed 10 knots

Fuel consumption 140 L/H

Type of cabins

3 (2 x Double, 1 x Twin)