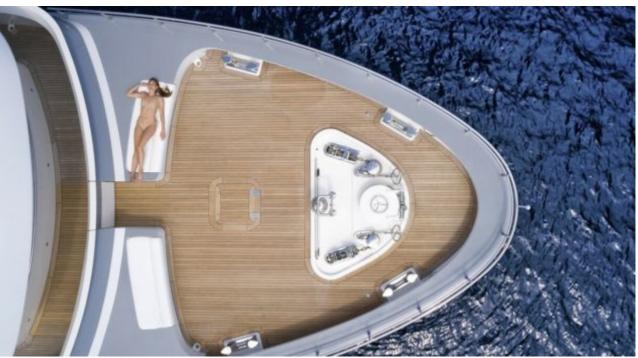

Guests **12** 



Cabins **3** 



Crew **5** 



#### M/Y GALENA











Sunbeds

⊕





Paddle Boards x





Gym Equipment

Snorkeling Gear Sound System













Tender



toys

Wakeboard



Wetsuits



Wifi





# **EXTERIOR DESIGN**





























## INTERIOR DESIGN



















### GALLERY LIFESTYLE













#### Specifications



Summer low rate per week 70 000 €



Summer high rate per week

85 000 €



Winter low rate per week 70 000 €



Winter high rate per week

85 000 €



Builder Moonen



Year built 2013



Year refit

2019



Length 30.75 m



**Guests Cruising** 12



Cabins

Winter Cruising Area(s)

Summer Cruising Area(s) West Mediterranean

Crew 5

Max speed 14 knots

Cruising speed 10 knots

Fuel consumption 140 L/H

Type of cabins

3 (2 x Double, 1 x Twin)