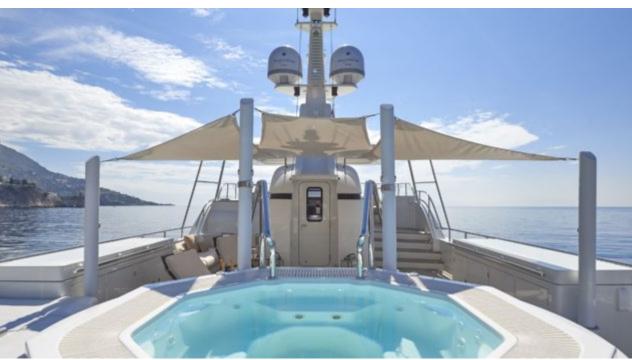

Guests **12** 



Cabins **3** 



Crew **5** 



#### M/Y GALENA











Sunbeds

⊕





Paddle Boards x





Gym Equipment

Snorkeling Gear Sound System













Tender



toys

Wakeboard



Wetsuits



Wifi





# **EXTERIOR DESIGN**





























## INTERIOR DESIGN



















### GALLERY LIFESTYLE













#### Specifications



Summer low rate per week 70 000 €



Summer high rate per week

85 000 €



Winter low rate per week 70 000 €



Winter high rate per week

85 000 €



Builder Moonen



Year built 2013



Year refit

2019



Length 30.75 m



**Guests Cruising** 12



Cabins

Winter Cruising Area(s)

Summer Cruising Area(s) West Mediterranean

Crew 5

Max speed 14 knots

Cruising speed 10 knots

Fuel consumption 140 L/H

Type of cabins

3 (2 x Double, 1 x Twin)