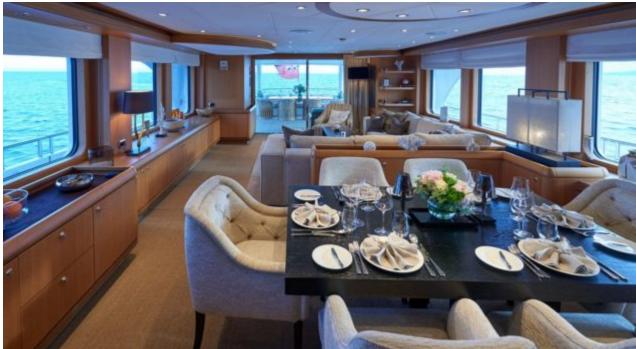

Guests **12** 



Cabins **3** 



Crew **5** 



#### M/Y GALENA











Sunbeds

⊕





Paddle Boards x





Gym Equipment

Snorkeling Gear Sound System













Tender



toys

Wakeboard



Wetsuits



Wifi





# **EXTERIOR DESIGN**





























## INTERIOR DESIGN



















### GALLERY LIFESTYLE













#### Specifications



Summer low rate per week 70 000 €



Summer high rate per week

85 000 €



Winter low rate per week 70 000 €



Winter high rate per week

85 000 €



Builder Moonen



Year built 2013



Year refit

2019



Length 30.75 m



**Guests Cruising** 12



Cabins

Winter Cruising Area(s)

Summer Cruising Area(s) West Mediterranean

Crew 5

Max speed 14 knots

Cruising speed 10 knots

Fuel consumption 140 L/H

Type of cabins

3 (2 x Double, 1 x Twin)