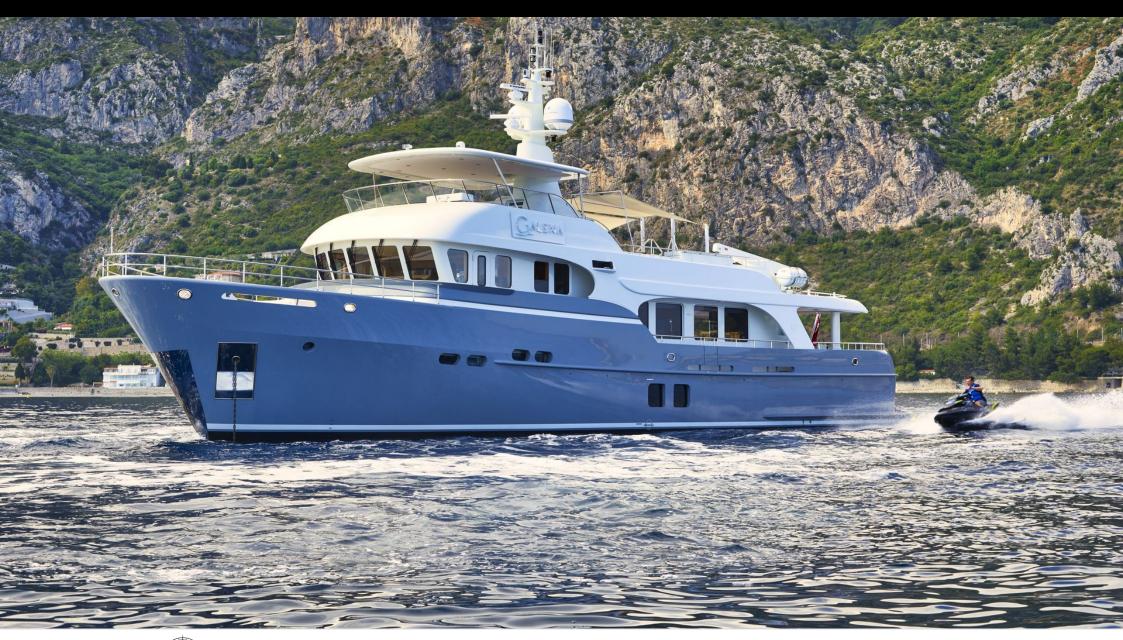

Guests **12** 



Cabins **3** 



Crew **5** 



#### M/Y GALENA











Sunbeds

⊕





Paddle Boards x





Gym Equipment

Snorkeling Gear Sound System













Tender



toys

Wakeboard



Wetsuits



Wifi





# **EXTERIOR DESIGN**





























## INTERIOR DESIGN



















### GALLERY LIFESTYLE













#### Specifications



Summer low rate per week 70 000 €



Summer high rate per week

85 000 €



Winter low rate per week 70 000 €



Winter high rate per week

85 000 €



Builder Moonen



Year built 2013



Year refit

2019



Length 30.75 m



**Guests Cruising** 12



Cabins

Winter Cruising Area(s)

Summer Cruising Area(s) West Mediterranean

Crew 5

Max speed 14 knots

Cruising speed 10 knots

Fuel consumption 140 L/H

Type of cabins

3 (2 x Double, 1 x Twin)