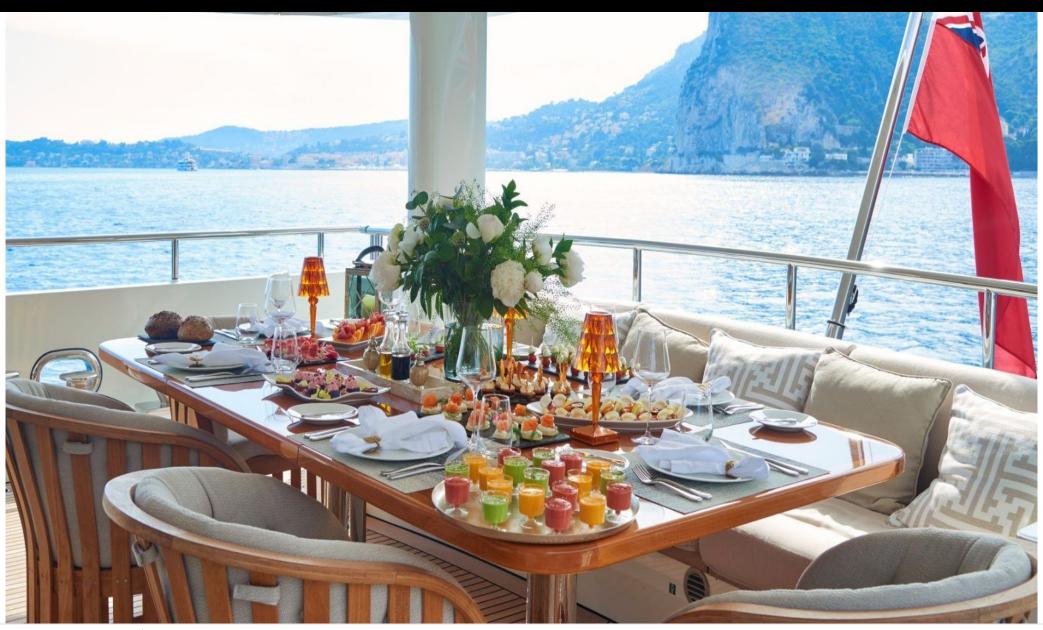

Guests **12** 



Cabins **3** 



Crew **5** 



#### M/Y GALENA











Sunbeds

⊕





Paddle Boards x





Gym Equipment

Snorkeling Gear Sound System













Tender



toys

Wakeboard



Wetsuits



Wifi





# **EXTERIOR DESIGN**





























## INTERIOR DESIGN



















### GALLERY LIFESTYLE













#### Specifications



Summer low rate per week 70 000 €



Summer high rate per week

85 000 €



Winter low rate per week 70 000 €



Winter high rate per week

85 000 €



Builder Moonen



Year built 2013



Year refit

2019



Length 30.75 m



**Guests Cruising** 12



Cabins

Winter Cruising Area(s)

Summer Cruising Area(s) West Mediterranean

Crew 5

Max speed 14 knots

Cruising speed 10 knots

Fuel consumption 140 L/H

Type of cabins

3 (2 x Double, 1 x Twin)