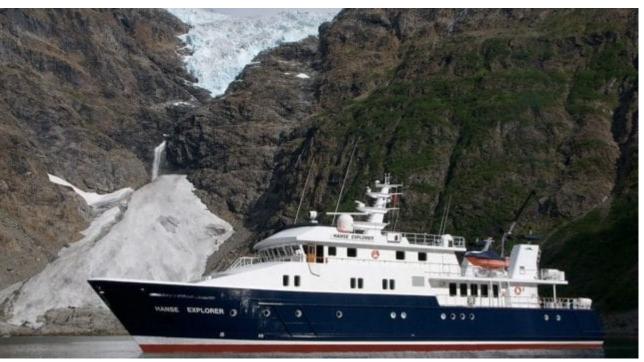

# M/Y HANSE **EXPLORER**



















# **EXTERIOR DESIGN**





Specifications

**Features** 





























Features



### INTERIOR DESIGN























## GALLERY LIFESTYLE































#### Specifications



Summer low rate per week 175 000 €



Summer high rate per week 175 000 €



Winter low rate per week 200 000 €



Winter high rate per week 200 000 €



Builder

Fassmer Werft, Germany



Year built

2006

Length 47.8 m



**Guests Cruising** 



Cabins

7

Winter Cruising Area(s)
Antarctica, Central & South America

Summer Cruising Area(s) Northern Europe & The Baltics

12

Crew 14 Max speed 12 knots

Cruising speed 10 knots

Fuel consumption 200 Litres/Hr

Type of cabins

7 (4 x Double, 3 x Twin, x )