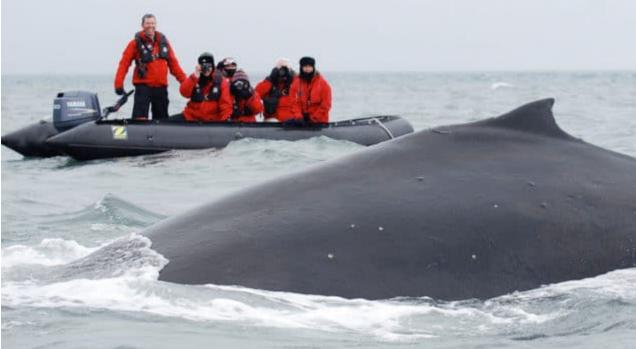

# M/Y HANSE **EXPLORER**



















# **EXTERIOR DESIGN**





Specifications

**Features** 





























Features



### INTERIOR DESIGN























## GALLERY LIFESTYLE































#### Specifications



Summer low rate per week 175 000 €



Summer high rate per week 175 000 €



Winter low rate per week 200 000 €



Winter high rate per week 200 000 €



Builder

Fassmer Werft, Germany



Year built

2006

Length 47.8 m



**Guests Cruising** 



Cabins

7

Winter Cruising Area(s)
Antarctica, Central & South America

Summer Cruising Area(s) Northern Europe & The Baltics

12

Crew 14 Max speed 12 knots

Cruising speed 10 knots

Fuel consumption 200 Litres/Hr

Type of cabins

7 (4 x Double, 3 x Twin, x )