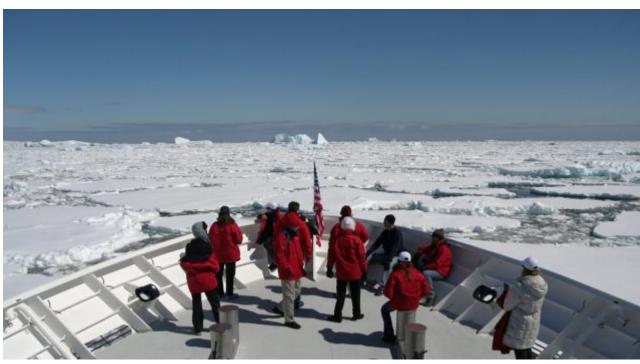

# M/Y HANSE **EXPLORER**



















# **EXTERIOR DESIGN**





Specifications

**Features** 





























Features



### INTERIOR DESIGN























## GALLERY LIFESTYLE































#### Specifications



Summer low rate per week 175 000 €



Summer high rate per week 175 000 €



Winter low rate per week 200 000 €



Winter high rate per week 200 000 €



Builder

Fassmer Werft, Germany



Year built

2006

Length 47.8 m



**Guests Cruising** 



Cabins

7

Winter Cruising Area(s)
Antarctica, Central & South America

Summer Cruising Area(s) Northern Europe & The Baltics

12

Crew 14 Max speed 12 knots

Cruising speed 10 knots

Fuel consumption 200 Litres/Hr

Type of cabins

7 (4 x Double, 3 x Twin, x )