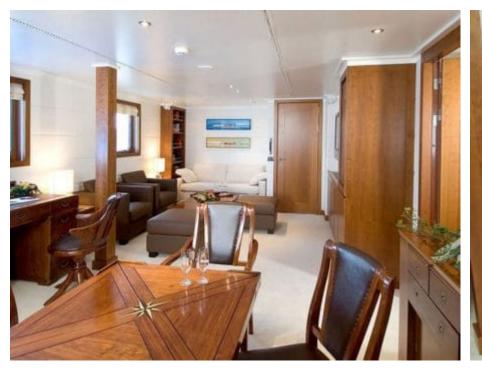

# M/Y HANSE **EXPLORER**



















# **EXTERIOR DESIGN**





Specifications

**Features** 





























Features



### INTERIOR DESIGN























## GALLERY LIFESTYLE































#### Specifications



Summer low rate per week 175 000 €



Summer high rate per week 175 000 €



Winter low rate per week 200 000 €



Winter high rate per week 200 000 €



Builder

Fassmer Werft, Germany



Year built

2006

Length 47.8 m



**Guests Cruising** 



Cabins

7

Winter Cruising Area(s)
Antarctica, Central & South America

Summer Cruising Area(s) Northern Europe & The Baltics

12

Crew 14 Max speed 12 knots

Cruising speed 10 knots

Fuel consumption 200 Litres/Hr

Type of cabins

7 (4 x Double, 3 x Twin, x )