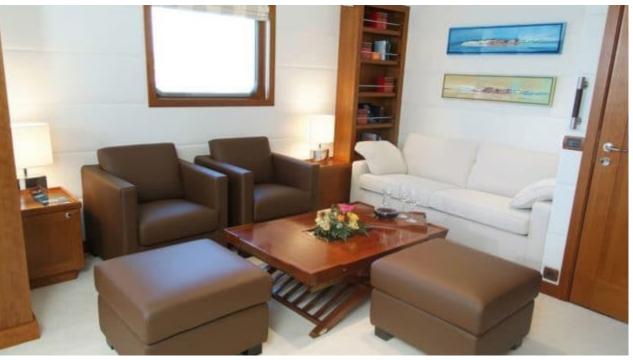

# M/Y HANSE **EXPLORER**



















# **EXTERIOR DESIGN**





Specifications

**Features** 





























Features



### INTERIOR DESIGN























## GALLERY LIFESTYLE































#### Specifications



Summer low rate per week 175 000 €



Summer high rate per week 175 000 €



Winter low rate per week 200 000 €



Winter high rate per week 200 000 €



Builder

Fassmer Werft, Germany



Year built

2006

Length 47.8 m



**Guests Cruising** 



Cabins

7

Winter Cruising Area(s)
Antarctica, Central & South America

Summer Cruising Area(s) Northern Europe & The Baltics

12

Crew 14 Max speed 12 knots

Cruising speed 10 knots

Fuel consumption 200 Litres/Hr

Type of cabins

7 (4 x Double, 3 x Twin, x )