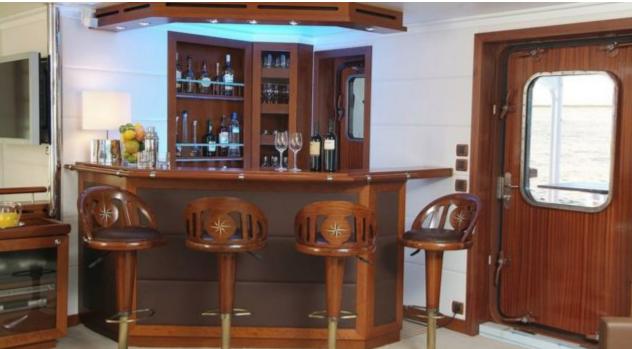

# M/Y HANSE **EXPLORER**



















# **EXTERIOR DESIGN**





Specifications

**Features** 





























Features



### INTERIOR DESIGN























## GALLERY LIFESTYLE































#### Specifications



Summer low rate per week 175 000 €



Summer high rate per week 175 000 €



Winter low rate per week 200 000 €



Winter high rate per week 200 000 €



Builder

Fassmer Werft, Germany



Year built

2006

Length 47.8 m



**Guests Cruising** 



Cabins

7

Winter Cruising Area(s)
Antarctica, Central & South America

Summer Cruising Area(s) Northern Europe & The Baltics

12

Crew 14 Max speed 12 knots

Cruising speed 10 knots

Fuel consumption 200 Litres/Hr

Type of cabins

7 (4 x Double, 3 x Twin, x )