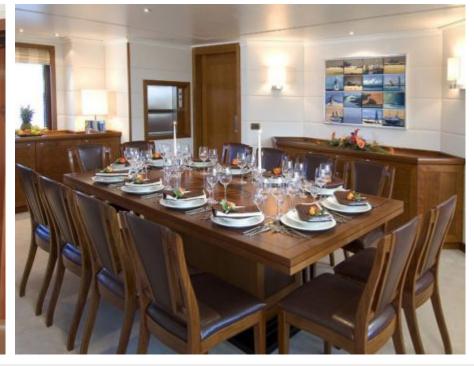

# M/Y HANSE **EXPLORER**



















# **EXTERIOR DESIGN**





Specifications

**Features** 





























Features



### INTERIOR DESIGN























## GALLERY LIFESTYLE































#### Specifications



Summer low rate per week 175 000 €



Summer high rate per week 175 000 €



Winter low rate per week 200 000 €



Winter high rate per week 200 000 €



Builder

Fassmer Werft, Germany



Year built

2006

Length 47.8 m



**Guests Cruising** 



Cabins

7

Winter Cruising Area(s)
Antarctica, Central & South America

Summer Cruising Area(s) Northern Europe & The Baltics

12

Crew 14 Max speed 12 knots

Cruising speed 10 knots

Fuel consumption 200 Litres/Hr

Type of cabins

7 (4 x Double, 3 x Twin, x )