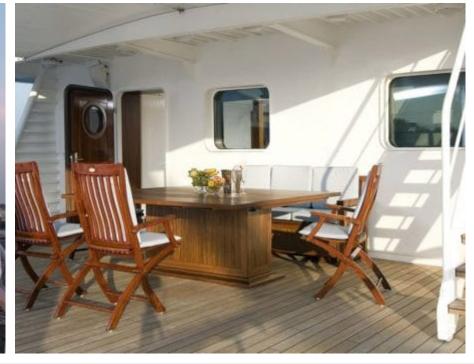

# M/Y HANSE **EXPLORER**



















# **EXTERIOR DESIGN**





Specifications

**Features** 





























Features



### INTERIOR DESIGN























## GALLERY LIFESTYLE































#### Specifications



Summer low rate per week 175 000 €



Summer high rate per week 175 000 €



Winter low rate per week 200 000 €



Winter high rate per week 200 000 €



Builder

Fassmer Werft, Germany



Year built

2006

Length 47.8 m



**Guests Cruising** 



Cabins

7

Winter Cruising Area(s)
Antarctica, Central & South America

Summer Cruising Area(s) Northern Europe & The Baltics

12

Crew 14 Max speed 12 knots

Cruising speed 10 knots

Fuel consumption 200 Litres/Hr

Type of cabins

7 (4 x Double, 3 x Twin, x )