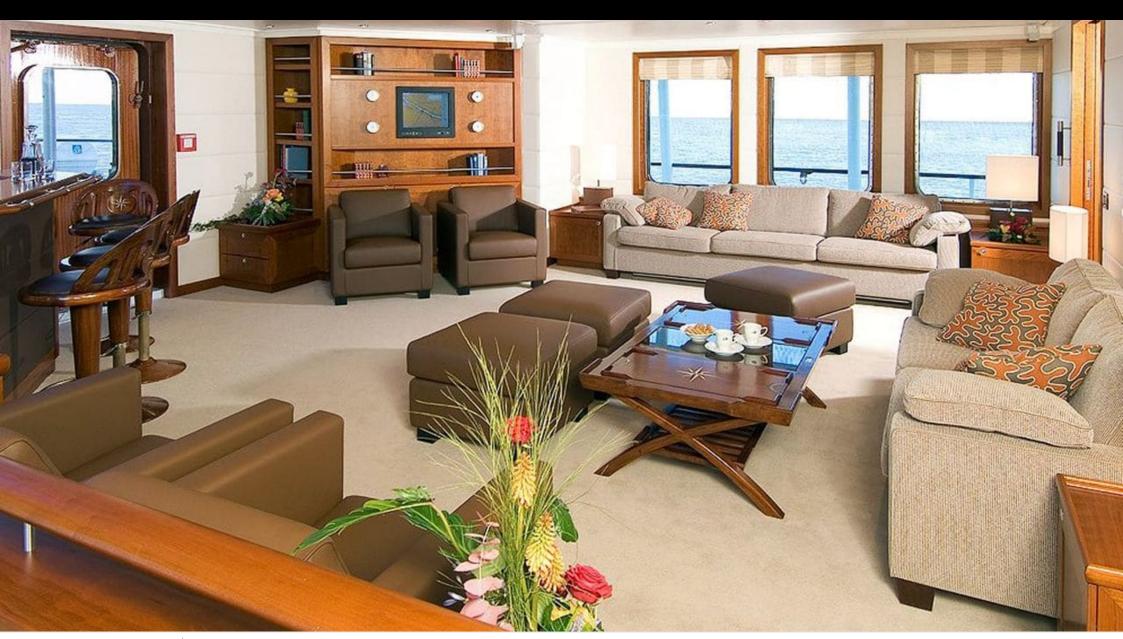

# M/Y HANSE **EXPLORER**



















# **EXTERIOR DESIGN**





Specifications

**Features** 





























Features



### INTERIOR DESIGN























## GALLERY LIFESTYLE































#### Specifications



Summer low rate per week 175 000 €



Summer high rate per week 175 000 €



Winter low rate per week 200 000 €



Winter high rate per week 200 000 €



Builder

Fassmer Werft, Germany



Year built

2006

Length 47.8 m



**Guests Cruising** 



Cabins

7

Winter Cruising Area(s)
Antarctica, Central & South America

Summer Cruising Area(s) Northern Europe & The Baltics

12

Crew 14 Max speed 12 knots

Cruising speed 10 knots

Fuel consumption 200 Litres/Hr

Type of cabins

7 (4 x Double, 3 x Twin, x )