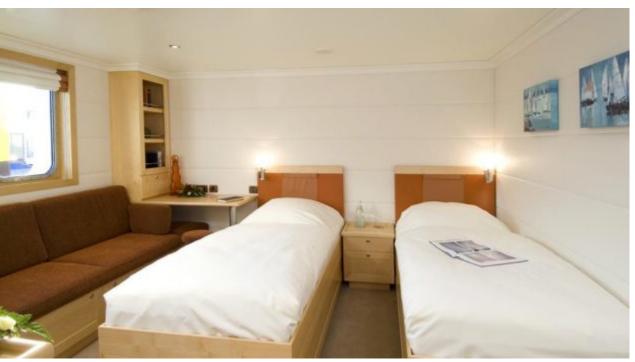

# M/Y HANSE **EXPLORER**



















# **EXTERIOR DESIGN**





Specifications

**Features** 





























Features



### INTERIOR DESIGN























## GALLERY LIFESTYLE































#### Specifications



Summer low rate per week 175 000 €



Summer high rate per week 175 000 €



Winter low rate per week 200 000 €



Winter high rate per week 200 000 €



Builder

Fassmer Werft, Germany



Year built

2006

Length 47.8 m



**Guests Cruising** 



Cabins

7

Winter Cruising Area(s)
Antarctica, Central & South America

Summer Cruising Area(s) Northern Europe & The Baltics

12

Crew 14 Max speed 12 knots

Cruising speed 10 knots

Fuel consumption 200 Litres/Hr

Type of cabins

7 (4 x Double, 3 x Twin, x )