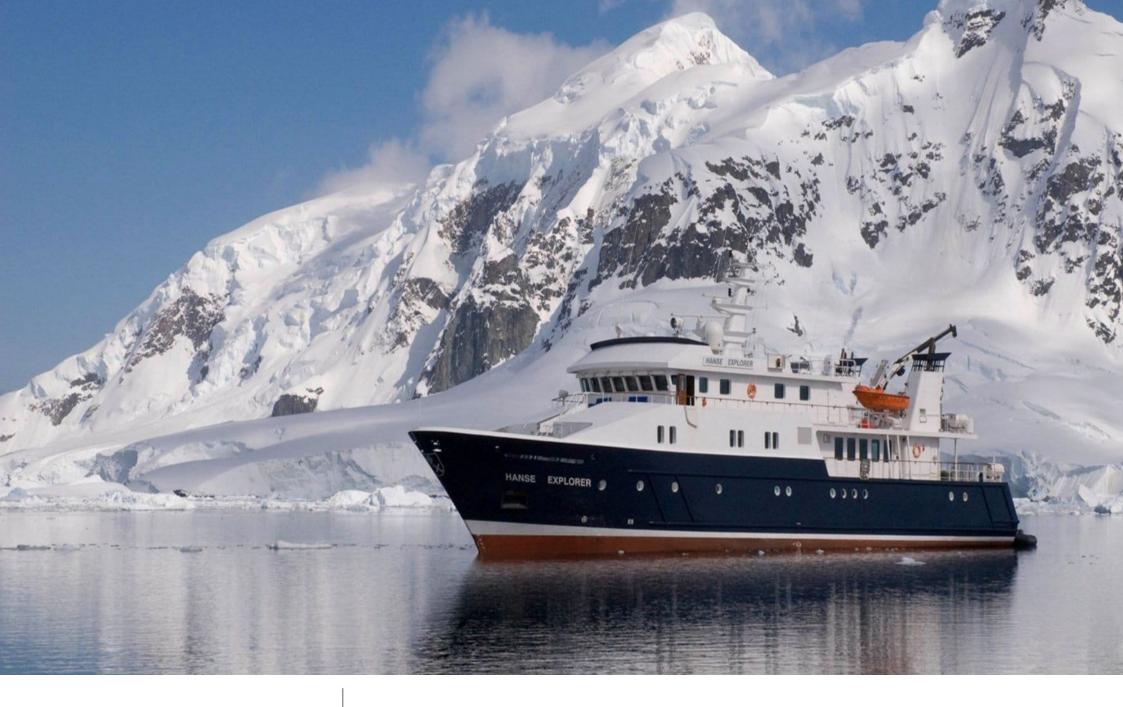

# M/Y HANSE **EXPLORER**

# **EXTERIOR DESIGN**

Specifications

**Features** 

Features

#### Specifications

Summer low rate per week 175 000 €

Summer high rate per week 175 000 €

Winter low rate per week 200 000 €

Winter high rate per week 200 000 €

Builder

Fassmer Werft, Germany

Year built

2006

Length 47.8 m

**Guests Cruising** 

Cabins

7

Winter Cruising Area(s)
Antarctica, Central & South America

Summer Cruising Area(s) Northern Europe & The Baltics

12

Crew 14 Max speed 12 knots

Cruising speed 10 knots

Fuel consumption 200 Litres/Hr

Type of cabins

7 (4 x Double, 3 x Twin, x )