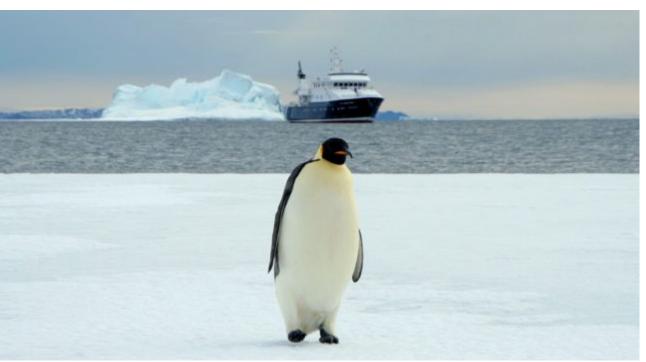

2006

Length 47.8 m

**Guests Cruising** 

Cabins

7

Winter Cruising Area(s)
Antarctica, Central & South America

Summer Cruising Area(s) Northern Europe & The Baltics

12