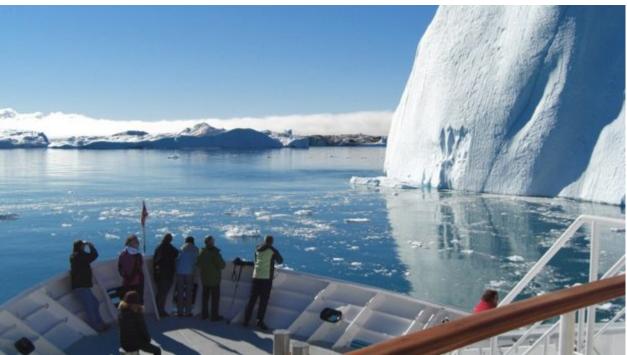

# M/Y HANSE **EXPLORER**



















# **EXTERIOR DESIGN**





Specifications

**Features** 





























Features



### INTERIOR DESIGN























## GALLERY LIFESTYLE































#### Specifications



Summer low rate per week 175 000 €



Summer high rate per week 175 000 €



Winter low rate per week 200 000 €



Winter high rate per week 200 000 €



Builder

Fassmer Werft, Germany



Year built

2006

Length 47.8 m



**Guests Cruising** 



Cabins

7

Winter Cruising Area(s)
Antarctica, Central & South America

Summer Cruising Area(s) Northern Europe & The Baltics

12

Crew 14 Max speed 12 knots

Cruising speed 10 knots

Fuel consumption 200 Litres/Hr

Type of cabins

7 (4 x Double, 3 x Twin, x )