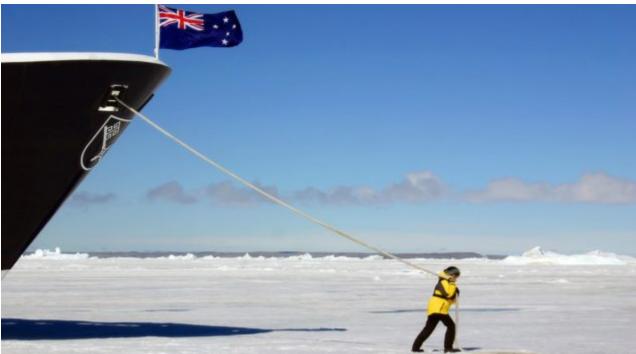

# M/Y HANSE **EXPLORER**



















# **EXTERIOR DESIGN**





Specifications

**Features** 





























Features



### INTERIOR DESIGN























## GALLERY LIFESTYLE































#### Specifications



Summer low rate per week 175 000 €



Summer high rate per week 175 000 €



Winter low rate per week 200 000 €



Winter high rate per week 200 000 €



Builder

Fassmer Werft, Germany



Year built

2006

Length 47.8 m



**Guests Cruising** 



Cabins

7

Winter Cruising Area(s)
Antarctica, Central & South America

Summer Cruising Area(s) Northern Europe & The Baltics

12

Crew 14 Max speed 12 knots

Cruising speed 10 knots

Fuel consumption 200 Litres/Hr

Type of cabins

7 (4 x Double, 3 x Twin, x )