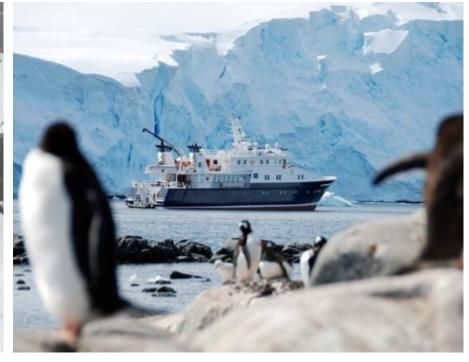

# M/Y HANSE **EXPLORER**



















# **EXTERIOR DESIGN**





Specifications

**Features** 





























Features



### INTERIOR DESIGN























## GALLERY LIFESTYLE































#### Specifications



Summer low rate per week 175 000 €



Summer high rate per week 175 000 €



Winter low rate per week 200 000 €



Winter high rate per week 200 000 €



Builder

Fassmer Werft, Germany



Year built

2006

Length 47.8 m



**Guests Cruising** 



Cabins

7

Winter Cruising Area(s)
Antarctica, Central & South America

Summer Cruising Area(s) Northern Europe & The Baltics

12

Crew 14 Max speed 12 knots

Cruising speed 10 knots

Fuel consumption 200 Litres/Hr

Type of cabins

7 (4 x Double, 3 x Twin, x )