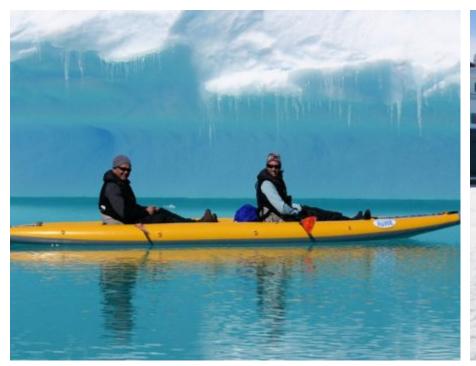

# M/Y HANSE **EXPLORER**



















# **EXTERIOR DESIGN**





Specifications

**Features** 





























Features



### INTERIOR DESIGN























## GALLERY LIFESTYLE































#### Specifications



Summer low rate per week 175 000 €



Summer high rate per week 175 000 €



Winter low rate per week 200 000 €



Winter high rate per week 200 000 €



Builder

Fassmer Werft, Germany



Year built

2006

Length 47.8 m



**Guests Cruising** 



Cabins

7

Winter Cruising Area(s)
Antarctica, Central & South America

Summer Cruising Area(s) Northern Europe & The Baltics

12

Crew 14 Max speed 12 knots

Cruising speed 10 knots

Fuel consumption 200 Litres/Hr

Type of cabins

7 (4 x Double, 3 x Twin, x )