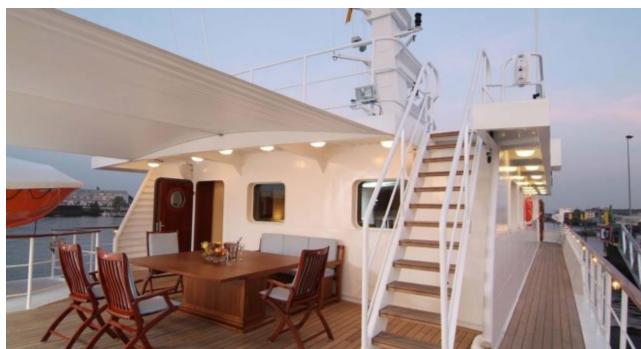

# M/Y HANSE **EXPLORER**



















# **EXTERIOR DESIGN**





Specifications

**Features** 





























Features



### INTERIOR DESIGN























## GALLERY LIFESTYLE































#### Specifications



Summer low rate per week 175 000 €



Summer high rate per week 175 000 €



Winter low rate per week 200 000 €



Winter high rate per week 200 000 €



Builder

Fassmer Werft, Germany



Year built

2006

Length 47.8 m



**Guests Cruising** 



Cabins

7

Winter Cruising Area(s)
Antarctica, Central & South America

Summer Cruising Area(s) Northern Europe & The Baltics

12

Crew 14 Max speed 12 knots

Cruising speed 10 knots

Fuel consumption 200 Litres/Hr

Type of cabins

7 (4 x Double, 3 x Twin, x )