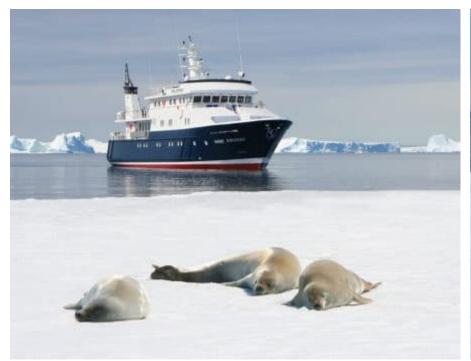

# M/Y HANSE **EXPLORER**



















# **EXTERIOR DESIGN**





Specifications

**Features** 





























Features



### INTERIOR DESIGN























## GALLERY LIFESTYLE































#### Specifications



Summer low rate per week 175 000 €



Summer high rate per week 175 000 €



Winter low rate per week 200 000 €



Winter high rate per week 200 000 €



Builder

Fassmer Werft, Germany



Year built

2006

Length 47.8 m



**Guests Cruising** 



Cabins

7

Winter Cruising Area(s)
Antarctica, Central & South America

Summer Cruising Area(s) Northern Europe & The Baltics

12

Crew 14 Max speed 12 knots

Cruising speed 10 knots

Fuel consumption 200 Litres/Hr

Type of cabins

7 (4 x Double, 3 x Twin, x )