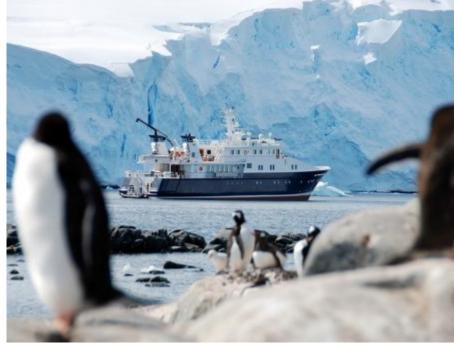

# M/Y HANSE **EXPLORER**



















# **EXTERIOR DESIGN**





Specifications

**Features** 





























Features



### INTERIOR DESIGN























## GALLERY LIFESTYLE































#### Specifications



Summer low rate per week 175 000 €



Summer high rate per week 175 000 €



Winter low rate per week 200 000 €



Winter high rate per week 200 000 €



Builder

Fassmer Werft, Germany



Year built

2006

Length 47.8 m



**Guests Cruising** 



Cabins

7

Winter Cruising Area(s)
Antarctica, Central & South America

Summer Cruising Area(s) Northern Europe & The Baltics

12

Crew 14 Max speed 12 knots

Cruising speed 10 knots

Fuel consumption 200 Litres/Hr

Type of cabins

7 (4 x Double, 3 x Twin, x )