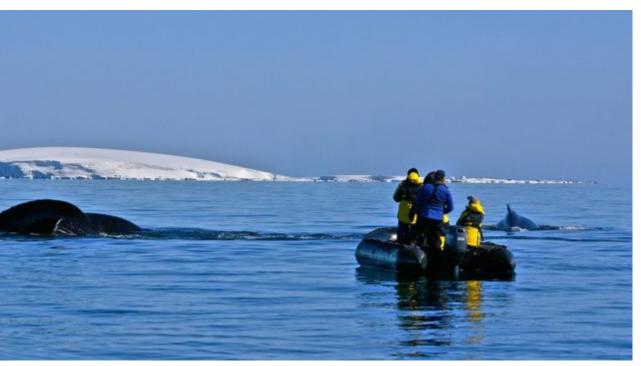

# M/Y HANSE **EXPLORER**



















# **EXTERIOR DESIGN**





Specifications

**Features** 





























Features



### INTERIOR DESIGN























## GALLERY LIFESTYLE































#### Specifications



Summer low rate per week 175 000 €



Summer high rate per week 175 000 €



Winter low rate per week 200 000 €



Winter high rate per week 200 000 €



Builder

Fassmer Werft, Germany



Year built

2006

Length 47.8 m



**Guests Cruising** 



Cabins

7

Winter Cruising Area(s)
Antarctica, Central & South America

Summer Cruising Area(s) Northern Europe & The Baltics

12

Crew 14 Max speed 12 knots

Cruising speed 10 knots

Fuel consumption 200 Litres/Hr

Type of cabins

7 (4 x Double, 3 x Twin, x )