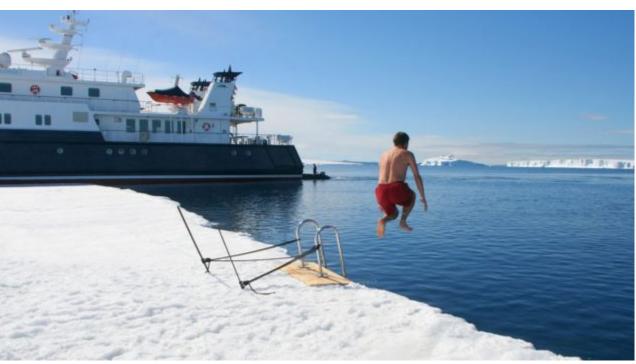

# M/Y HANSE **EXPLORER**



















# **EXTERIOR DESIGN**





Specifications

**Features** 





























Features



### INTERIOR DESIGN























## GALLERY LIFESTYLE































#### Specifications



Summer low rate per week 175 000 €



Summer high rate per week 175 000 €



Winter low rate per week 200 000 €



Winter high rate per week 200 000 €



Builder

Fassmer Werft, Germany



Year built

2006

Length 47.8 m



**Guests Cruising** 



Cabins

7

Winter Cruising Area(s)
Antarctica, Central & South America

Summer Cruising Area(s) Northern Europe & The Baltics

12

Crew 14 Max speed 12 knots

Cruising speed 10 knots

Fuel consumption 200 Litres/Hr

Type of cabins

7 (4 x Double, 3 x Twin, x )