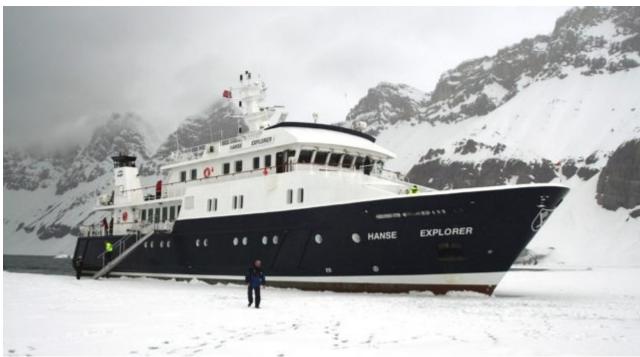

# M/Y HANSE **EXPLORER**



















# **EXTERIOR DESIGN**





Specifications

**Features** 





























Features



### INTERIOR DESIGN























## GALLERY LIFESTYLE































#### Specifications



Summer low rate per week 175 000 €



Summer high rate per week 175 000 €



Winter low rate per week 200 000 €



Winter high rate per week 200 000 €



Builder

Fassmer Werft, Germany



Year built

2006

Length 47.8 m



**Guests Cruising** 



Cabins

7

Winter Cruising Area(s)
Antarctica, Central & South America

Summer Cruising Area(s) Northern Europe & The Baltics

12

Crew 14 Max speed 12 knots

Cruising speed 10 knots

Fuel consumption 200 Litres/Hr

Type of cabins

7 (4 x Double, 3 x Twin, x )