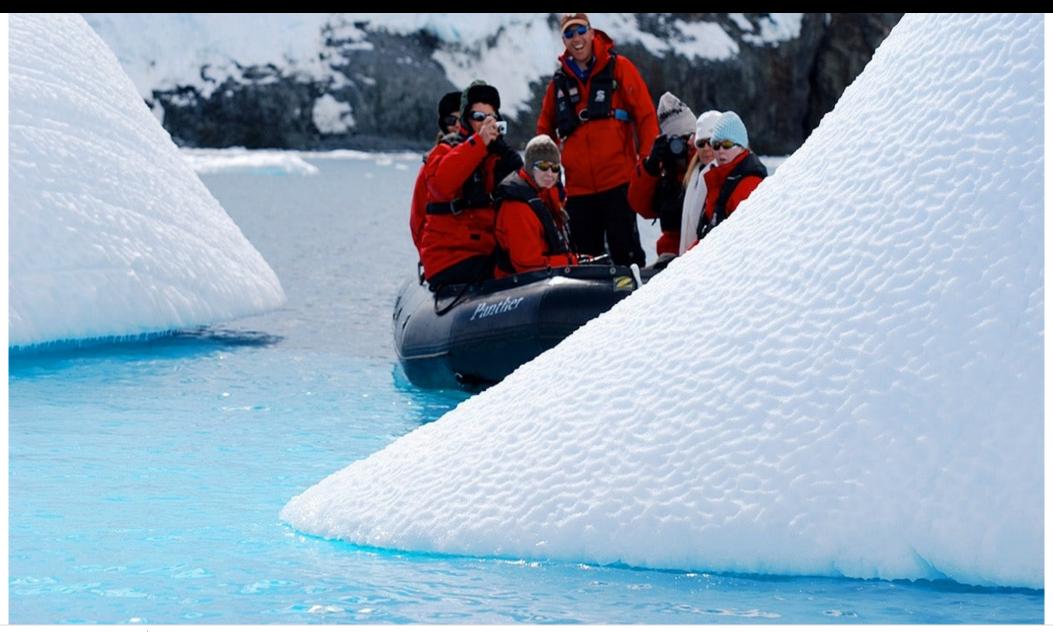

# M/Y HANSE **EXPLORER**



















# **EXTERIOR DESIGN**





Specifications

**Features** 





























Features



### INTERIOR DESIGN























## GALLERY LIFESTYLE































#### Specifications



Summer low rate per week 175 000 €



Summer high rate per week 175 000 €



Winter low rate per week 200 000 €



Winter high rate per week 200 000 €



Builder

Fassmer Werft, Germany



Year built

2006

Length 47.8 m



**Guests Cruising** 



Cabins

7

Winter Cruising Area(s)
Antarctica, Central & South America

Summer Cruising Area(s) Northern Europe & The Baltics

12

Crew 14 Max speed 12 knots

Cruising speed 10 knots

Fuel consumption 200 Litres/Hr

Type of cabins

7 (4 x Double, 3 x Twin, x )