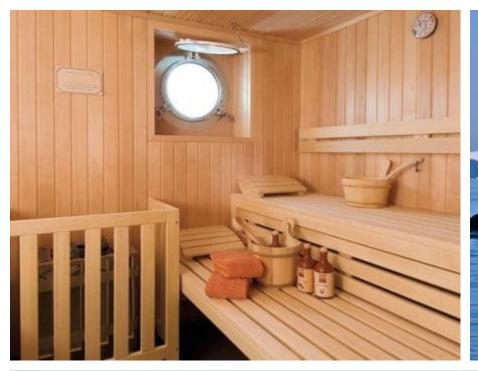

# M/Y HANSE **EXPLORER**



















# **EXTERIOR DESIGN**





Specifications

**Features** 





























Features



### INTERIOR DESIGN























## GALLERY LIFESTYLE































#### Specifications



Summer low rate per week 175 000 €



Summer high rate per week 175 000 €



Winter low rate per week 200 000 €



Winter high rate per week 200 000 €



Builder

Fassmer Werft, Germany



Year built

2006

Length 47.8 m



**Guests Cruising** 



Cabins

7

Winter Cruising Area(s)
Antarctica, Central & South America

Summer Cruising Area(s) Northern Europe & The Baltics

12

Crew 14 Max speed 12 knots

Cruising speed 10 knots

Fuel consumption 200 Litres/Hr

Type of cabins

7 (4 x Double, 3 x Twin, x )