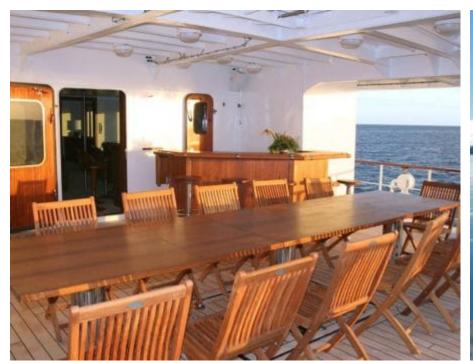

# M/Y HANSE **EXPLORER**



















# **EXTERIOR DESIGN**





Specifications

**Features** 





























Features



### INTERIOR DESIGN























## GALLERY LIFESTYLE































#### Specifications



Summer low rate per week 175 000 €



Summer high rate per week 175 000 €



Winter low rate per week 200 000 €



Winter high rate per week 200 000 €



Builder

Fassmer Werft, Germany



Year built

2006

Length 47.8 m



**Guests Cruising** 



Cabins

7

Winter Cruising Area(s)
Antarctica, Central & South America

Summer Cruising Area(s) Northern Europe & The Baltics

12

Crew 14 Max speed 12 knots

Cruising speed 10 knots

Fuel consumption 200 Litres/Hr

Type of cabins

7 (4 x Double, 3 x Twin, x )