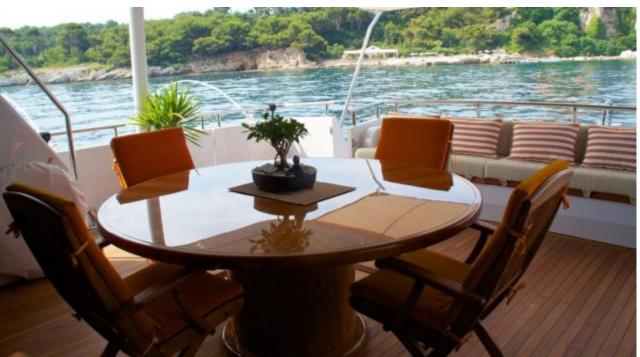

#### M/Y HEARTBEAT OF LIFE















toys











## EXTERIOR DESIGN





















### INTERIOR DESIGN























Features









# GALLERY LIFESTYLE









#### Specifications



Low rate per day

7 267 €



High rate per day

7 267 €



Summer low rate per week

43 600 €



Summer high rate per week

43 600 €



Winter low rate per week

43 600 €



Winter high rate per week

43 600 €



Builder

Heesen



Year built

1989



Year refit

2014



Length

28.20 m



**Guests Cruising** 

12



Cabins

Winter Cruising Area(s)

West Mediterranean

Summer Cruising Area(s)

West Mediterranean

Crew

Max speed 14 knots

Cruising speed 9 knots

Fuel consumption 150 Litres/Hr

Type of cabins

3 (2 x Double, 1 x Twin, 1 x Pullman)