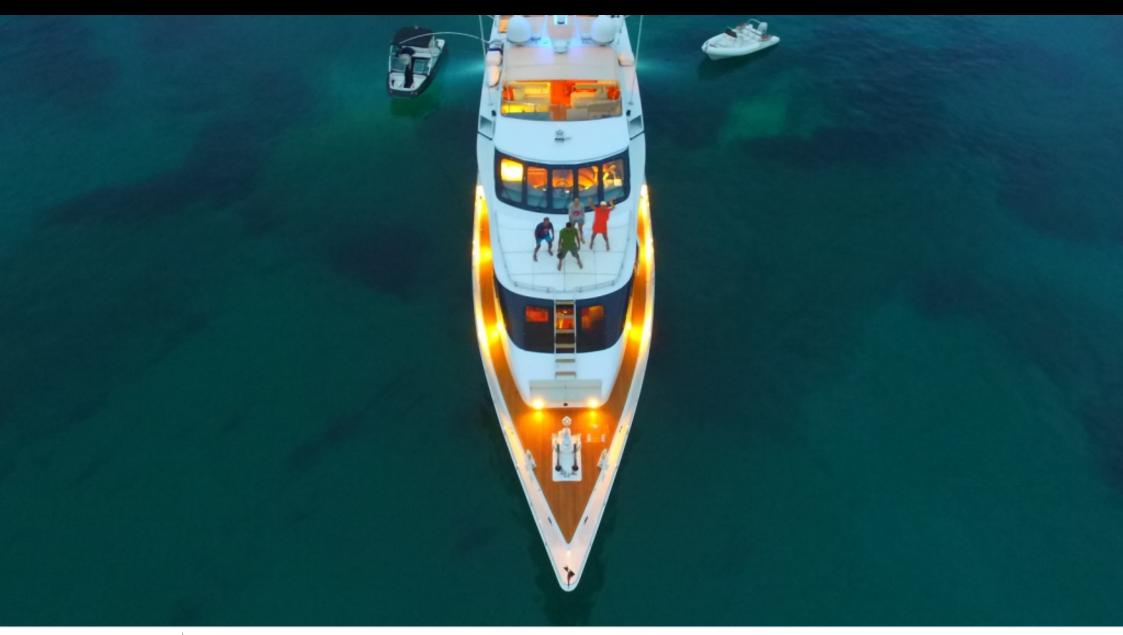

#### M/Y HEARTBEAT OF LIFE















toys











## EXTERIOR DESIGN





















### INTERIOR DESIGN























Features









# GALLERY LIFESTYLE









#### Specifications



Low rate per day

7 267 €



High rate per day

7 267 €



Summer low rate per week

43 600 €



Summer high rate per week

43 600 €



Winter low rate per week

43 600 €



Winter high rate per week

43 600 €



Builder

Heesen



Year built

1989



Year refit

2014



Length

28.20 m



**Guests Cruising** 

12



Cabins

Winter Cruising Area(s)

West Mediterranean

Summer Cruising Area(s)

West Mediterranean

Crew

Max speed 14 knots

Cruising speed 9 knots

Fuel consumption 150 Litres/Hr

Type of cabins

3 (2 x Double, 1 x Twin, 1 x Pullman)