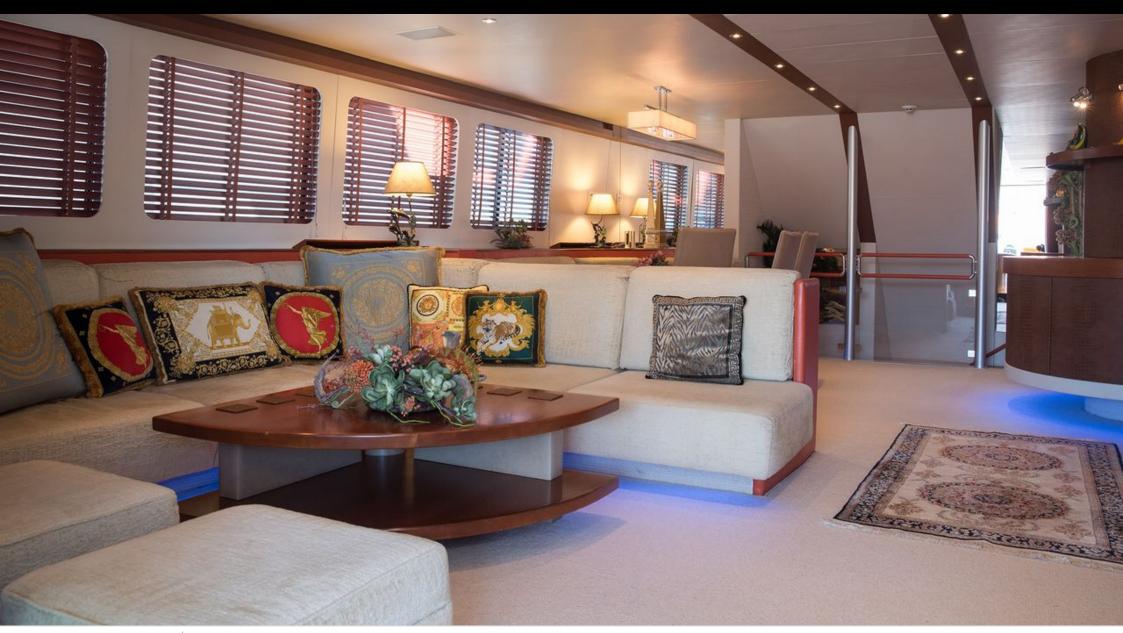

#### M/Y HEARTBEAT OF LIFE















toys











## EXTERIOR DESIGN





















### INTERIOR DESIGN























Features









# GALLERY LIFESTYLE









#### Specifications



Low rate per day

7 267 €



High rate per day

7 267 €



Summer low rate per week

43 600 €



Summer high rate per week

43 600 €



Winter low rate per week

43 600 €



Winter high rate per week

43 600 €



Builder

Heesen



Year built

1989



Year refit

2014



Length

28.20 m



**Guests Cruising** 

12



Cabins

Winter Cruising Area(s)

West Mediterranean

Summer Cruising Area(s)

West Mediterranean

Crew

Max speed 14 knots

Cruising speed 9 knots

Fuel consumption 150 Litres/Hr

Type of cabins

3 (2 x Double, 1 x Twin, 1 x Pullman)