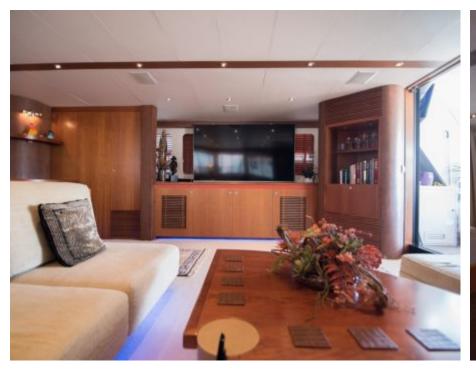

#### M/Y HEARTBEAT OF LIFE















toys











## EXTERIOR DESIGN





















### INTERIOR DESIGN























Features









# GALLERY LIFESTYLE









#### Specifications



Low rate per day

7 267 €



High rate per day

7 267 €



Summer low rate per week

43 600 €



Summer high rate per week

43 600 €



Winter low rate per week

43 600 €



Winter high rate per week

43 600 €



Builder

Heesen



Year built

1989



Year refit

2014



Length

28.20 m



**Guests Cruising** 

12



Cabins

Winter Cruising Area(s)

West Mediterranean

Summer Cruising Area(s)

West Mediterranean

Crew

Max speed 14 knots

Cruising speed 9 knots

Fuel consumption 150 Litres/Hr

Type of cabins

3 (2 x Double, 1 x Twin, 1 x Pullman)