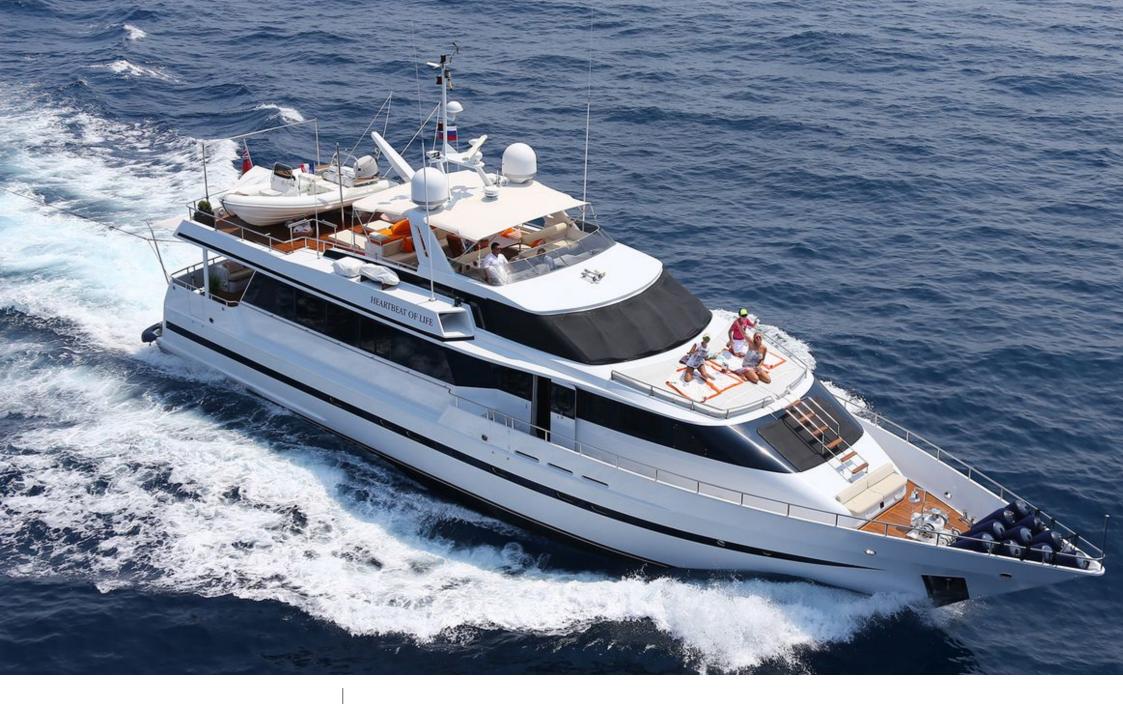

#### M/Y HEARTBEAT OF LIFE















toys











## EXTERIOR DESIGN





















### INTERIOR DESIGN























Features









# GALLERY LIFESTYLE









#### Specifications



Low rate per day

7 267 €



High rate per day

7 267 €



Summer low rate per week

43 600 €



Summer high rate per week

43 600 €



Winter low rate per week

43 600 €



Winter high rate per week

43 600 €



Builder

Heesen



Year built

1989



Year refit

2014



Length

28.20 m



**Guests Cruising** 

12



Cabins

Winter Cruising Area(s)

West Mediterranean

Summer Cruising Area(s)

West Mediterranean

Crew

Max speed 14 knots

Cruising speed 9 knots

Fuel consumption 150 Litres/Hr

Type of cabins

3 (2 x Double, 1 x Twin, 1 x Pullman)