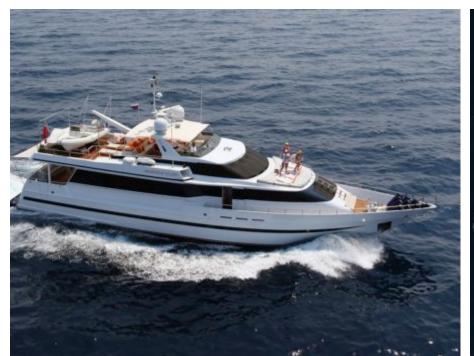

#### M/Y HEARTBEAT OF LIFE















toys











## EXTERIOR DESIGN





















### INTERIOR DESIGN























Features









# GALLERY LIFESTYLE









#### Specifications



Low rate per day

7 267 €



High rate per day

7 267 €



Summer low rate per week

43 600 €



Summer high rate per week

43 600 €



Winter low rate per week

43 600 €



Winter high rate per week

43 600 €



Builder

Heesen



Year built

1989



Year refit

2014



Length

28.20 m



**Guests Cruising** 

12



Cabins

Winter Cruising Area(s)

West Mediterranean

Summer Cruising Area(s)

West Mediterranean

Crew

Max speed 14 knots

Cruising speed 9 knots

Fuel consumption 150 Litres/Hr

Type of cabins

3 (2 x Double, 1 x Twin, 1 x Pullman)