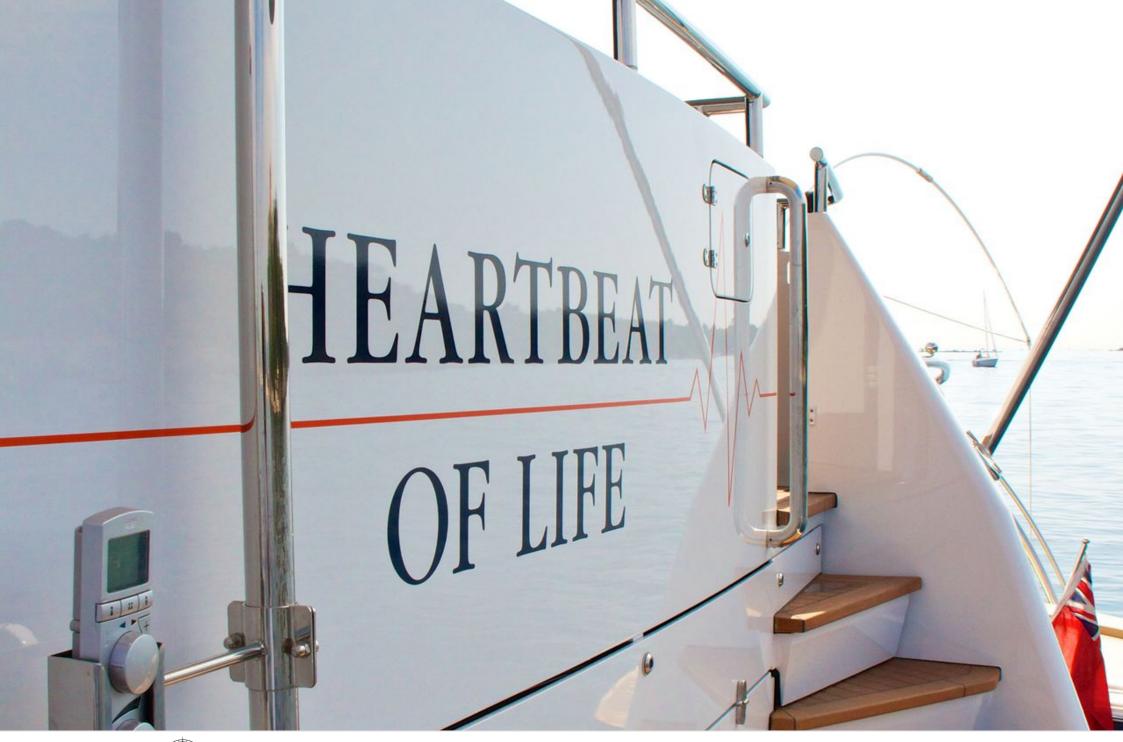

#### M/Y HEARTBEAT OF LIFE















toys











## EXTERIOR DESIGN





















### INTERIOR DESIGN























Features









# GALLERY LIFESTYLE









#### Specifications



Low rate per day

7 267 €



High rate per day

7 267 €



Summer low rate per week

43 600 €



Summer high rate per week

43 600 €



Winter low rate per week

43 600 €



Winter high rate per week

43 600 €



Builder

Heesen



Year built

1989



Year refit

2014



Length

28.20 m



**Guests Cruising** 

12



Cabins

Winter Cruising Area(s)

West Mediterranean

Summer Cruising Area(s)

West Mediterranean

Crew

Max speed 14 knots

Cruising speed 9 knots

Fuel consumption 150 Litres/Hr

Type of cabins

3 (2 x Double, 1 x Twin, 1 x Pullman)