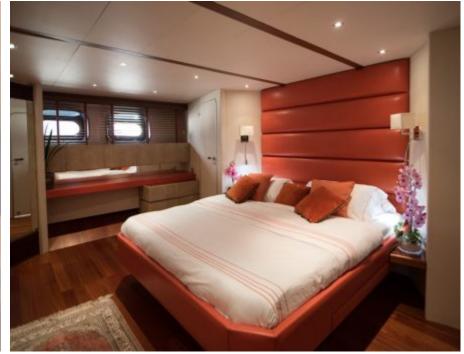

#### M/Y HEARTBEAT OF LIFE















toys











## EXTERIOR DESIGN





















### INTERIOR DESIGN























Features









# GALLERY LIFESTYLE









#### Specifications



Low rate per day

7 267 €



High rate per day

7 267 €



Summer low rate per week

43 600 €



Summer high rate per week

43 600 €



Winter low rate per week

43 600 €



Winter high rate per week

43 600 €



Builder

Heesen



Year built

1989



Year refit

2014



Length

28.20 m



**Guests Cruising** 

12



Cabins

Winter Cruising Area(s)

West Mediterranean

Summer Cruising Area(s)

West Mediterranean

Crew

Max speed 14 knots

Cruising speed 9 knots

Fuel consumption 150 Litres/Hr

Type of cabins

3 (2 x Double, 1 x Twin, 1 x Pullman)