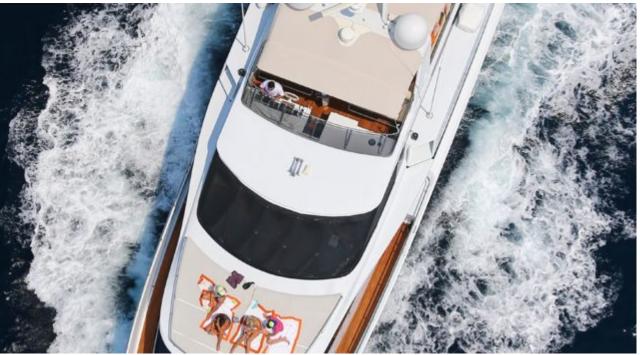

#### M/Y HEARTBEAT OF LIFE















toys











## EXTERIOR DESIGN





















### INTERIOR DESIGN























Features









# GALLERY LIFESTYLE









#### Specifications



Low rate per day

7 267 €



High rate per day

7 267 €



Summer low rate per week

43 600 €



Summer high rate per week

43 600 €



Winter low rate per week

43 600 €



Winter high rate per week

43 600 €



Builder

Heesen



Year built

1989



Year refit

2014



Length

28.20 m



**Guests Cruising** 

12



Cabins

Winter Cruising Area(s)

West Mediterranean

Summer Cruising Area(s)

West Mediterranean

Crew

Max speed 14 knots

Cruising speed 9 knots

Fuel consumption 150 Litres/Hr

Type of cabins

3 (2 x Double, 1 x Twin, 1 x Pullman)