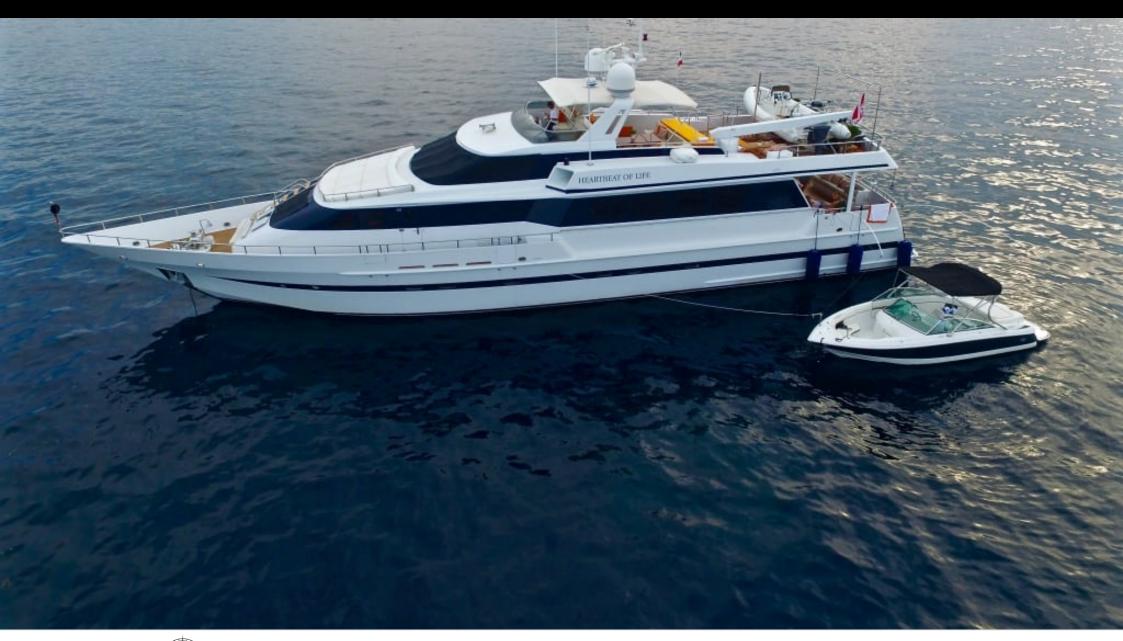

#### M/Y HEARTBEAT OF LIFE

toys

## EXTERIOR DESIGN

#### Specifications

Low rate per day

7 267 €

High rate per day

7 267 €

Summer low rate per week

43 600 €

Summer high rate per week

43 600 €

Winter low rate per week

43 600 €

Winter high rate per week

43 600 €

Builder

Heesen

Year built

1989

Year refit

2014

Length

28.20 m

**Guests Cruising** 

12

Cabins

Winter Cruising Area(s)

West Mediterranean

Summer Cruising Area(s)

West Mediterranean

Crew

Max speed 14 knots

Cruising speed 9 knots

Fuel consumption 150 Litres/Hr