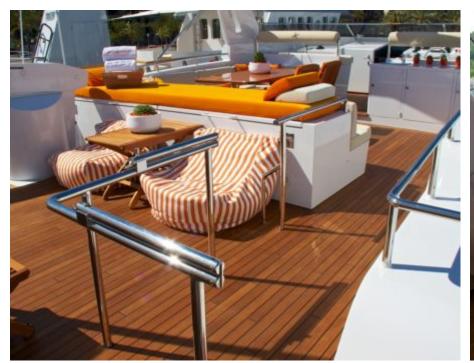

#### M/Y HEARTBEAT OF LIFE















toys











## EXTERIOR DESIGN





















### INTERIOR DESIGN























Features









# GALLERY LIFESTYLE









#### Specifications



Low rate per day

7 267 €



High rate per day

7 267 €



Summer low rate per week

43 600 €



Summer high rate per week

43 600 €



Winter low rate per week

43 600 €



Winter high rate per week

43 600 €



Builder

Heesen



Year built

1989



Year refit

2014



Length

28.20 m



**Guests Cruising** 

12



Cabins

Winter Cruising Area(s)

West Mediterranean

Summer Cruising Area(s)

West Mediterranean

Crew

Max speed 14 knots

Cruising speed 9 knots

Fuel consumption 150 Litres/Hr

Type of cabins

3 (2 x Double, 1 x Twin, 1 x Pullman)