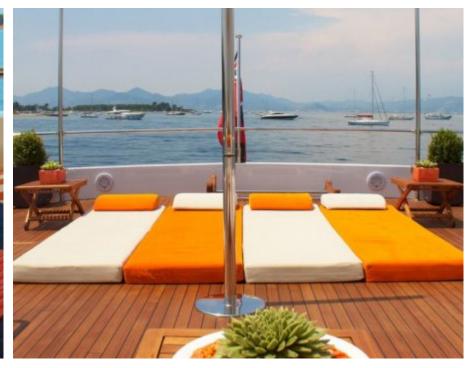

#### M/Y HEARTBEAT OF LIFE















toys











## EXTERIOR DESIGN





















### INTERIOR DESIGN























Features









# GALLERY LIFESTYLE









#### Specifications



Low rate per day

7 267 €



High rate per day

7 267 €



Summer low rate per week

43 600 €



Summer high rate per week

43 600 €



Winter low rate per week

43 600 €



Winter high rate per week

43 600 €



Builder

Heesen



Year built

1989



Year refit

2014



Length

28.20 m



**Guests Cruising** 

12



Cabins

Winter Cruising Area(s)

West Mediterranean

Summer Cruising Area(s)

West Mediterranean

Crew

Max speed 14 knots

Cruising speed 9 knots

Fuel consumption 150 Litres/Hr

Type of cabins

3 (2 x Double, 1 x Twin, 1 x Pullman)