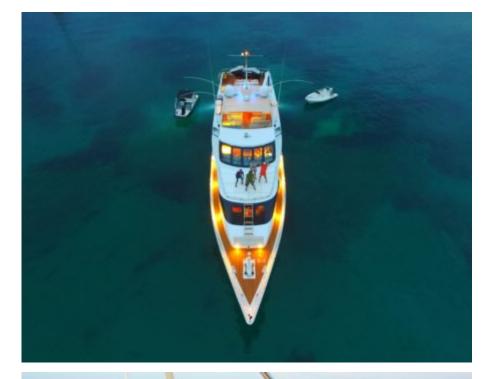

#### M/Y HEARTBEAT OF LIFE















toys











## EXTERIOR DESIGN





















### INTERIOR DESIGN























Features









# GALLERY LIFESTYLE









#### Specifications



Low rate per day

7 267 €



High rate per day

7 267 €



Summer low rate per week

43 600 €



Summer high rate per week

43 600 €



Winter low rate per week

43 600 €



Winter high rate per week

43 600 €



Builder

Heesen



Year built

1989



Year refit

2014



Length

28.20 m



**Guests Cruising** 

12



Cabins

Winter Cruising Area(s)

West Mediterranean

Summer Cruising Area(s)

West Mediterranean

Crew

Max speed 14 knots

Cruising speed 9 knots

Fuel consumption 150 Litres/Hr

Type of cabins

3 (2 x Double, 1 x Twin, 1 x Pullman)