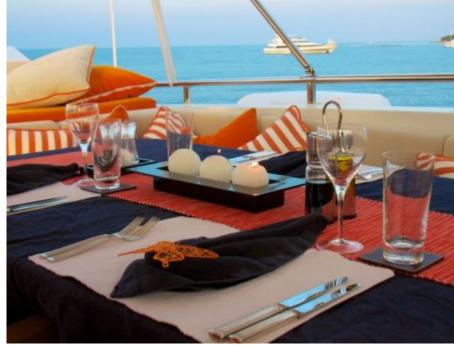

#### M/Y HEARTBEAT OF LIFE















toys











## EXTERIOR DESIGN





















### INTERIOR DESIGN























Features









# GALLERY LIFESTYLE









#### Specifications



Low rate per day

7 267 €



High rate per day

7 267 €



Summer low rate per week

43 600 €



Summer high rate per week

43 600 €



Winter low rate per week

43 600 €



Winter high rate per week

43 600 €



Builder

Heesen



Year built

1989



Year refit

2014



Length

28.20 m



**Guests Cruising** 

12



Cabins

Winter Cruising Area(s)

West Mediterranean

Summer Cruising Area(s)

West Mediterranean

Crew

Max speed 14 knots

Cruising speed 9 knots

Fuel consumption 150 Litres/Hr

Type of cabins

3 (2 x Double, 1 x Twin, 1 x Pullman)