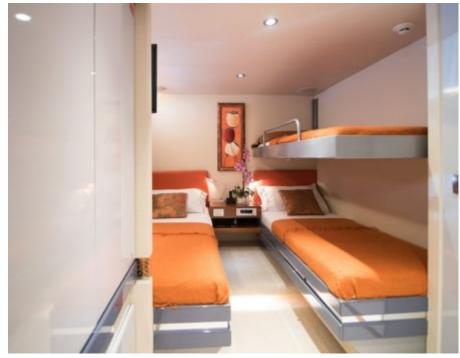

### INTERIOR DESIGN

Features

Type of cabins

3 (2 x Double, 1 x Twin, 1 x Pullman)