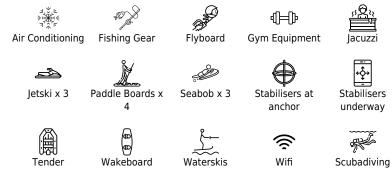

Crew **16** 



#### M/Y HELIOS











## EXTERIOR DESIGN













# INTERIOR DESIGN













## GALLERY LIFESTYLE









## Specifications

| Summer low r<br>400 000 €                     | Summer low rate per week<br>400 000 € |  |                          | €                                             | Summer high rate per week<br>400 000 € |         |                    |             |
|-----------------------------------------------|---------------------------------------|--|--------------------------|-----------------------------------------------|----------------------------------------|---------|--------------------|-------------|
| € Winter low rat<br>400 000 €                 | Winter low rate per week<br>400 000 € |  |                          |                                               | Wi