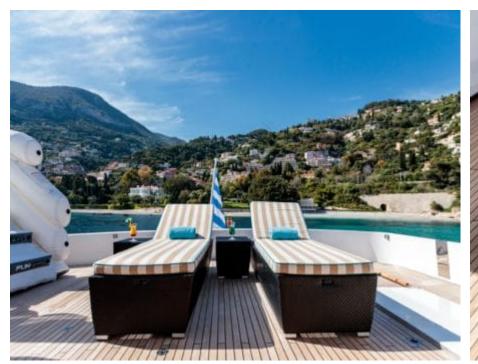

Guests 12



Cabins



Crew **7** 



#### M/Y HEMILEA











Snorkeling Gear





















### EXTERIOR DESIGN



















## INTERIOR DESIGN































# GALLERY LIFESTYLE













#### Specifications



Low rate per day

14 160 €



High rate per day

15 830 €



Summer low rate per week

110 000 €



Summer high rate per week

115 000 €



Winter low rate per week

110 000 €



Winter high rate per week

115 000 €



Builder

Aldo Cichero



Year built

2002



Year refit

2014



Length

41 m



**Guests Cruising** 

12



**Cabins** 

Winter Cruising Area(s) West Mediterranean

Summer Cruising Area(s) West Mediterranean

Crew

Max speed 25 knots

Cruising speed 20 knots

Fuel consumption 650 Litres/Hr

Type of cabins

6 (4 x Double, 2 x Twin)