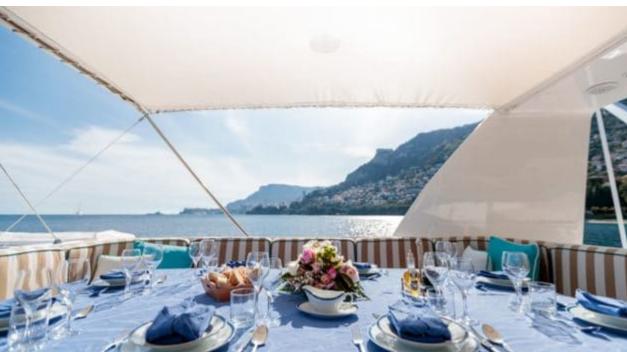

Guests 12



Cabins



Crew **7** 



#### M/Y HEMILEA











Snorkeling Gear





















### EXTERIOR DESIGN



















## INTERIOR DESIGN































# GALLERY LIFESTYLE













#### Specifications



Low rate per day

14 160 €



High rate per day

15 830 €



Summer low rate per week

110 000 €



Summer high rate per week

115 000 €



Winter low rate per week

110 000 €



Winter high rate per week

115 000 €



Builder

Aldo Cichero



Year built

2002



Year refit

2014



Length

41 m



**Guests Cruising** 

12



**Cabins** 

Winter Cruising Area(s) West Mediterranean

Summer Cruising Area(s) West Mediterranean

Crew

Max speed 25 knots

Cruising speed 20 knots

Fuel consumption 650 Litres/Hr

Type of cabins

6 (4 x Double, 2 x Twin)