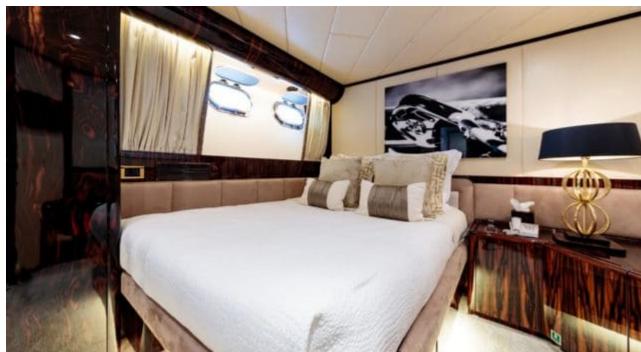

Guests 12



Cabins



Crew **7** 



#### M/Y HEMILEA











Snorkeling Gear





















### EXTERIOR DESIGN



















## INTERIOR DESIGN































# GALLERY LIFESTYLE













#### Specifications



Low rate per day

14 160 €



High rate per day

15 830 €



Summer low rate per week

110 000 €



Summer high rate per week

115 000 €



Winter low rate per week

110 000 €



Winter high rate per week

115 000 €



Builder

Aldo Cichero



Year built

2002



Year refit

2014



Length

41 m



**Guests Cruising** 

12



**Cabins** 

Winter Cruising Area(s) West Mediterranean

Summer Cruising Area(s) West Mediterranean

Crew

Max speed 25 knots

Cruising speed 20 knots

Fuel consumption 650 Litres/Hr

Type of cabins

6 (4 x Double, 2 x Twin)