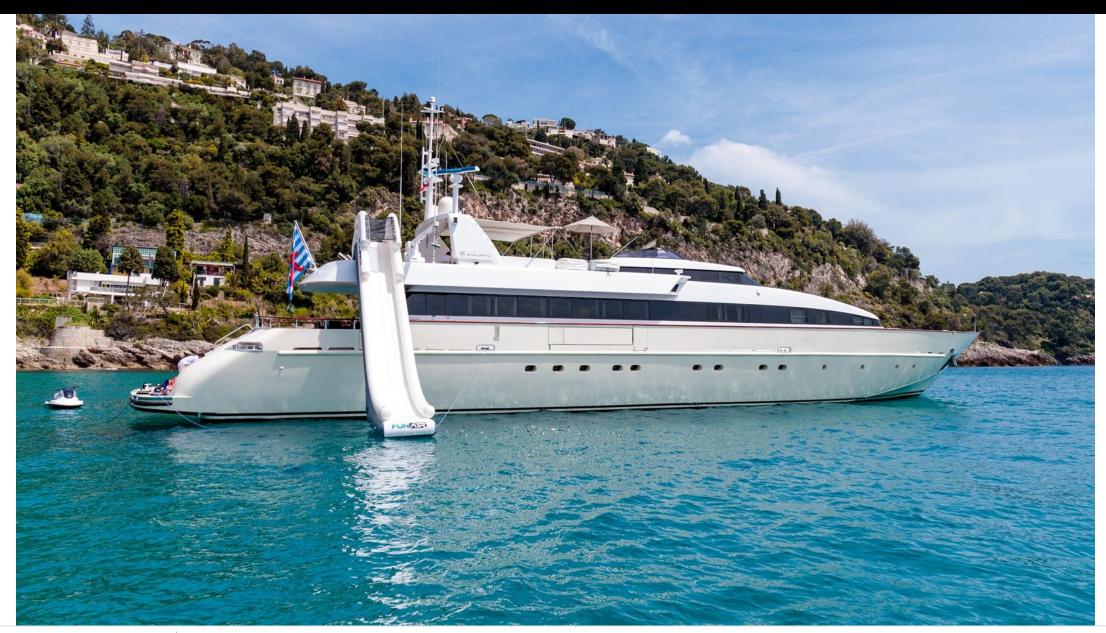

### EXTERIOR DESIGN

2002

Year refit

2014

Length

41 m

**Guests Cruising** 

12

**Cabins** 