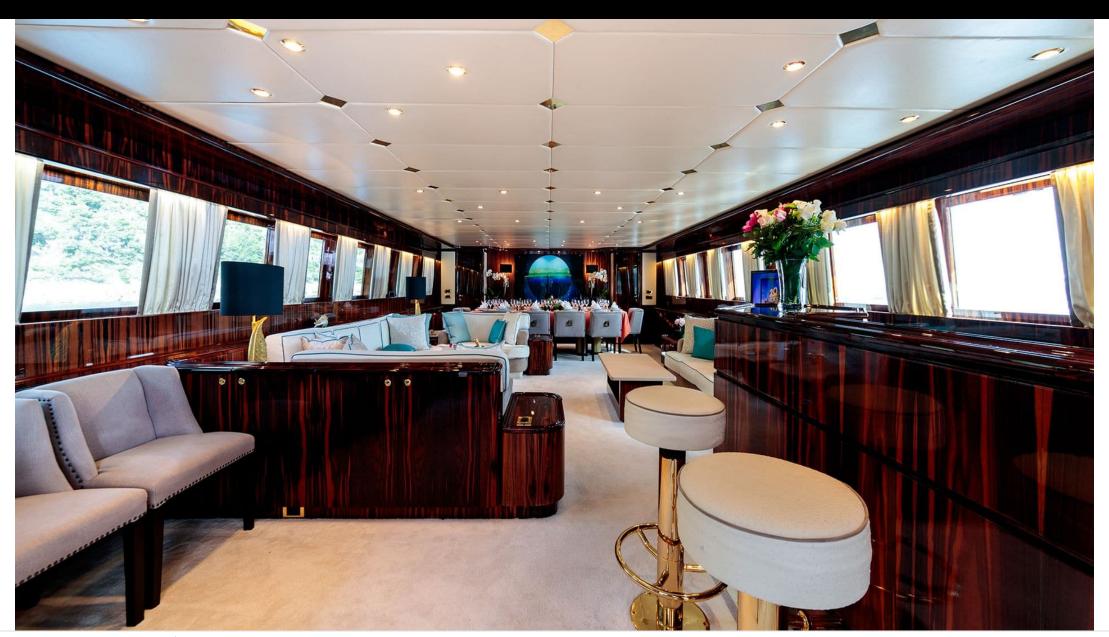

Guests 12



Cabins



Crew **7** 



#### M/Y HEMILEA











Snorkeling Gear





















### EXTERIOR DESIGN



















## INTERIOR DESIGN































# GALLERY LIFESTYLE













#### Specifications



Low rate per day

14 160 €



High rate per day

15 830 €



Summer low rate per week

110 000 €



Summer high rate per week

115 000 €



Winter low rate per week

110 000 €



Winter high rate per week

115 000 €



Builder

Aldo Cichero



Year built

2002



Year refit

2014



Length

41 m



**Guests Cruising** 

12



**Cabins** 

Winter Cruising Area(s) West Mediterranean

Summer Cruising Area(s) West Mediterranean

Crew

Max speed 25 knots

Cruising speed 20 knots

Fuel consumption 650 Litres/Hr

Type of cabins

6 (4 x Double, 2 x Twin)