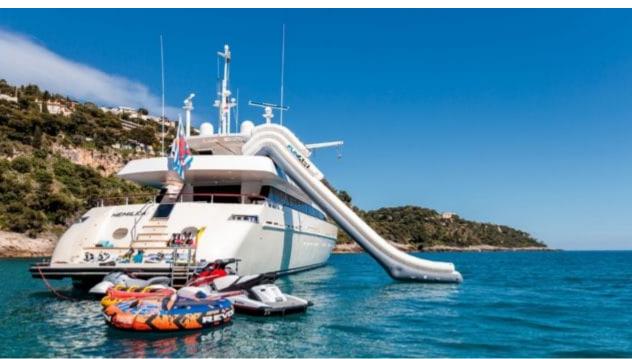

Guests 12



Cabins



Crew **7** 



#### M/Y HEMILEA











Snorkeling Gear





















### EXTERIOR DESIGN



















## INTERIOR DESIGN































# GALLERY LIFESTYLE













#### Specifications



Low rate per day

14 160 €



High rate per day

15 830 €



Summer low rate per week

110 000 €



Summer high rate per week

115 000 €



Winter low rate per week

110 000 €



Winter high rate per week

115 000 €



Builder

Aldo Cichero



Year built

2002



Year refit

2014



Length

41 m



**Guests Cruising** 

12



**Cabins** 

Winter Cruising Area(s) West Mediterranean

Summer Cruising Area(s) West Mediterranean

Crew

Max speed 25 knots

Cruising speed 20 knots

Fuel consumption 650 Litres/Hr

Type of cabins

6 (4 x Double, 2 x Twin)