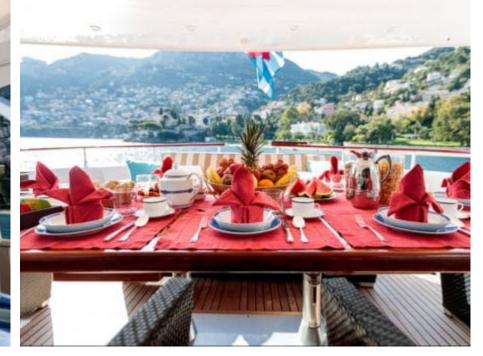

Guests 12



Cabins



Crew **7** 



#### M/Y HEMILEA











Snorkeling Gear





















### EXTERIOR DESIGN



















## INTERIOR DESIGN































# GALLERY LIFESTYLE













#### Specifications



Low rate per day

14 160 €



High rate per day

15 830 €



Summer low rate per week

110 000 €



Summer high rate per week

115 000 €



Winter low rate per week

110 000 €



Winter high rate per week

115 000 €



Builder

Aldo Cichero



Year built

2002



Year refit

2014



Length

41 m



**Guests Cruising** 

12



**Cabins** 

Winter Cruising Area(s) West Mediterranean

Summer Cruising Area(s) West Mediterranean

Crew

Max speed 25 knots

Cruising speed 20 knots

Fuel consumption 650 Litres/Hr

Type of cabins

6 (4 x Double, 2 x Twin)