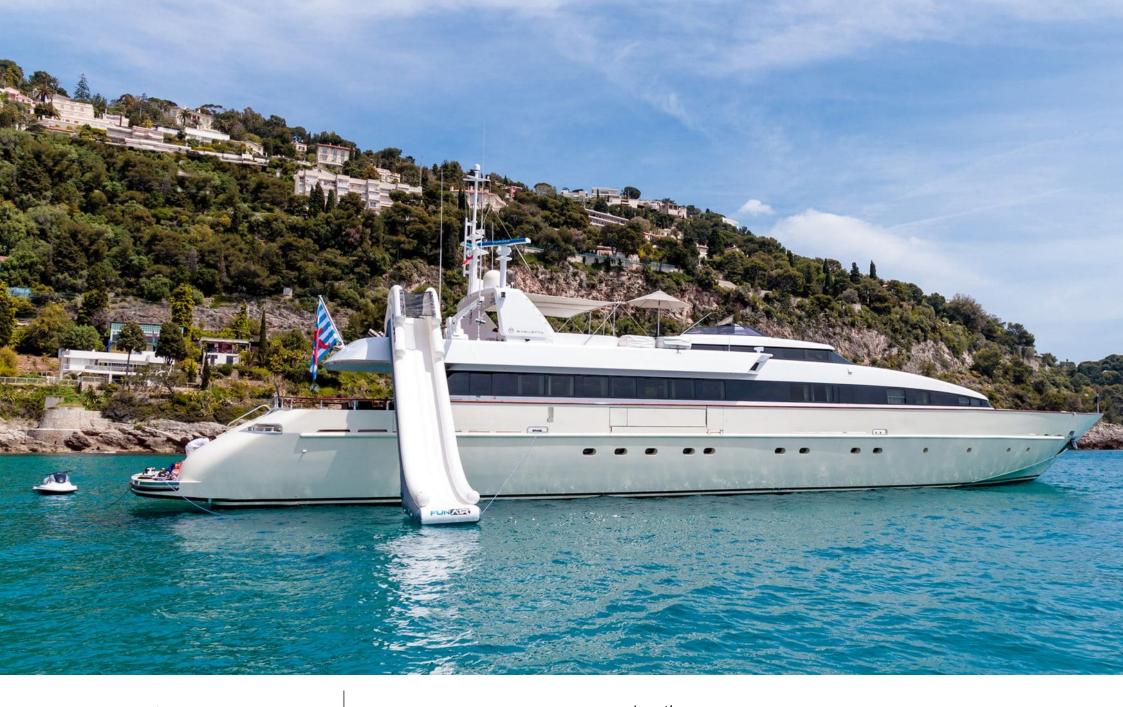

#### M/Y HEMILEA

Snorkeling Gear

### EXTERIOR DESIGN

2002

Year refit

2014

Length

41 m

**Guests Cruising** 

12

**Cabins** 

Winter Cruising Area(s) West Mediterranean

Summer Cruising Area(s) West Mediterranean

Crew

Max speed 25 knots

Cruising speed 20 knots

Fuel consumption 650 Litres/Hr

Type of cabins

6 (4 x Double, 2 x Twin)