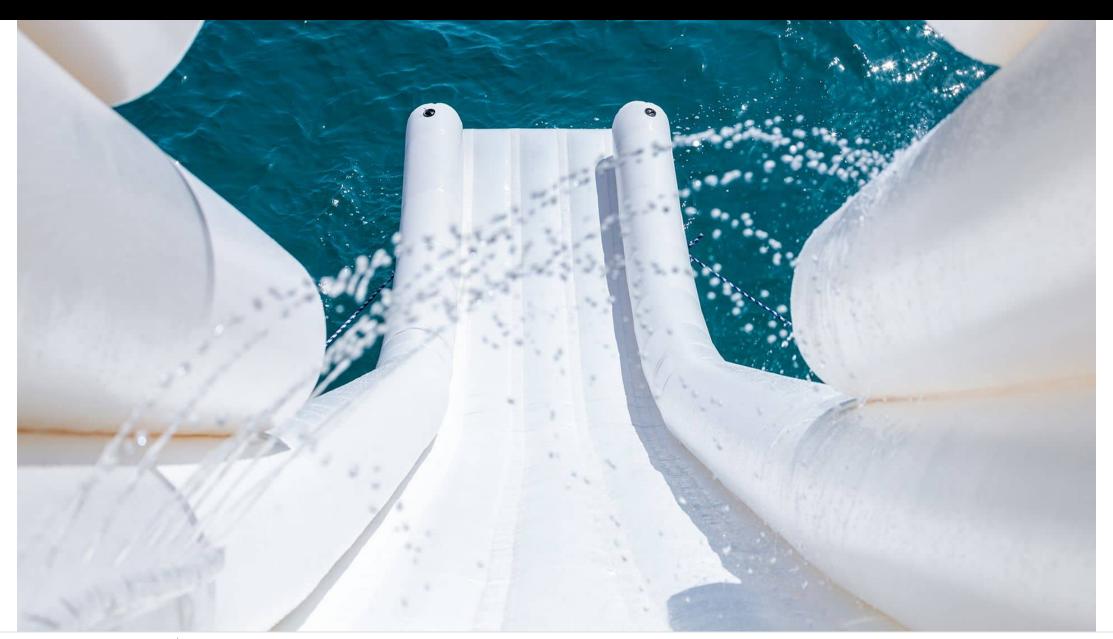

Guests 12



Cabins



Crew **7** 



#### M/Y HEMILEA











Snorkeling Gear





















### EXTERIOR DESIGN



















## INTERIOR DESIGN































# GALLERY LIFESTYLE













#### Specifications



Low rate per day

14 160 €



High rate per day

15 830 €



Summer low rate per week

110 000 €



Summer high rate per week

115 000 €



Winter low rate per week

110 000 €



Winter high rate per week

115 000 €



Builder

Aldo Cichero



Year built

2002



Year refit

2014



Length

41 m



**Guests Cruising** 

12



**Cabins** 

Winter Cruising Area(s) West Mediterranean

Summer Cruising Area(s) West Mediterranean

Crew

Max speed 25 knots

Cruising speed 20 knots

Fuel consumption 650 Litres/Hr

Type of cabins

6 (4 x Double, 2 x Twin)