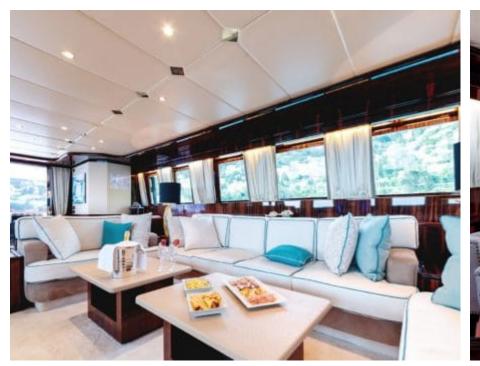

Guests 12



Cabins



Crew **7** 



#### M/Y HEMILEA











Snorkeling Gear





















### EXTERIOR DESIGN



















## INTERIOR DESIGN































# GALLERY LIFESTYLE













#### Specifications



Low rate per day

14 160 €



High rate per day

15 830 €



Summer low rate per week

110 000 €



Summer high rate per week

115 000 €



Winter low rate per week

110 000 €



Winter high rate per week

115 000 €



Builder

Aldo Cichero



Year built

2002



Year refit

2014



Length

41 m



**Guests Cruising** 

12



**Cabins** 

Winter Cruising Area(s) West Mediterranean

Summer Cruising Area(s) West Mediterranean

Crew

Max speed 25 knots

Cruising speed 20 knots

Fuel consumption 650 Litres/Hr

Type of cabins

6 (4 x Double, 2 x Twin)