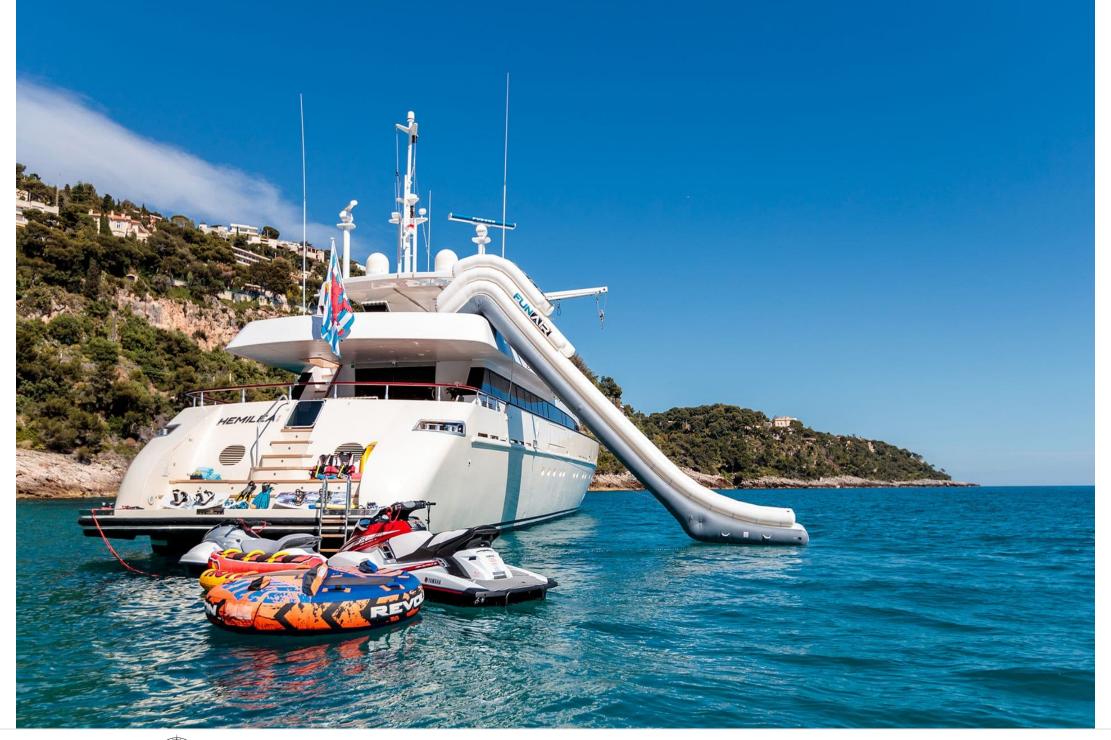

Guests 12



Cabins



Crew **7** 



#### M/Y HEMILEA











Snorkeling Gear





















### EXTERIOR DESIGN



















## INTERIOR DESIGN































# GALLERY LIFESTYLE













#### Specifications



Low rate per day

14 160 €



High rate per day

15 830 €



Summer low rate per week

110 000 €



Summer high rate per week

115 000 €



Winter low rate per week

110 000 €



Winter high rate per week

115 000 €



Builder

Aldo Cichero



Year built

2002



Year refit

2014



Length

41 m



**Guests Cruising** 

12



**Cabins** 

Winter Cruising Area(s) West Mediterranean

Summer Cruising Area(s) West Mediterranean

Crew

Max speed 25 knots

Cruising speed 20 knots

Fuel consumption 650 Litres/Hr

Type of cabins

6 (4 x Double, 2 x Twin)