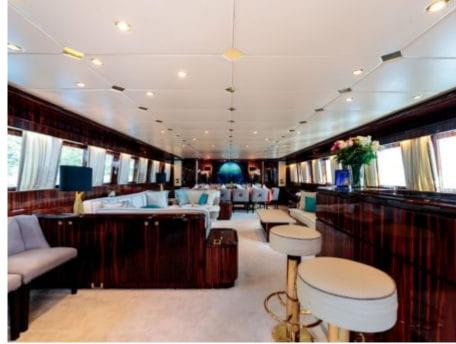

Guests 12



Cabins



Crew **7** 



#### M/Y HEMILEA











Snorkeling Gear





















### EXTERIOR DESIGN



















## INTERIOR DESIGN































# GALLERY LIFESTYLE













#### Specifications



Low rate per day

14 160 €



High rate per day

15 830 €



Summer low rate per week

110 000 €



Summer high rate per week

115 000 €



Winter low rate per week

110 000 €



Winter high rate per week

115 000 €



Builder

Aldo Cichero



Year built

2002



Year refit

2014



Length

41 m



**Guests Cruising** 

12



**Cabins** 

Winter Cruising Area(s) West Mediterranean

Summer Cruising Area(s) West Mediterranean

Crew

Max speed 25 knots

Cruising speed 20 knots

Fuel consumption 650 Litres/Hr

Type of cabins

6 (4 x Double, 2 x Twin)