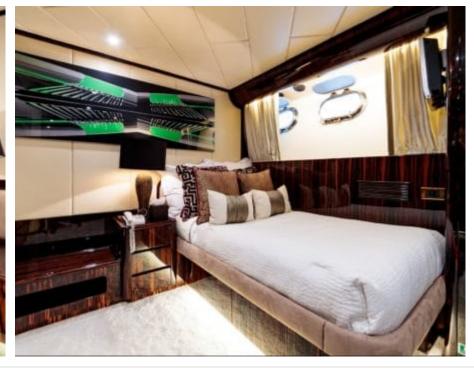

Guests 12



Cabins



Crew **7** 



#### M/Y HEMILEA











Snorkeling Gear





















### EXTERIOR DESIGN



















## INTERIOR DESIGN































# GALLERY LIFESTYLE













#### Specifications



Low rate per day

14 160 €



High rate per day

15 830 €



Summer low rate per week

110 000 €



Summer high rate per week

115 000 €



Winter low rate per week

110 000 €



Winter high rate per week

115 000 €



Builder

Aldo Cichero



Year built

2002



Year refit

2014



Length

41 m



**Guests Cruising** 

12



**Cabins** 

Winter Cruising Area(s) West Mediterranean

Summer Cruising Area(s) West Mediterranean

Crew

Max speed 25 knots

Cruising speed 20 knots

Fuel consumption 650 Litres/Hr

Type of cabins

6 (4 x Double, 2 x Twin)