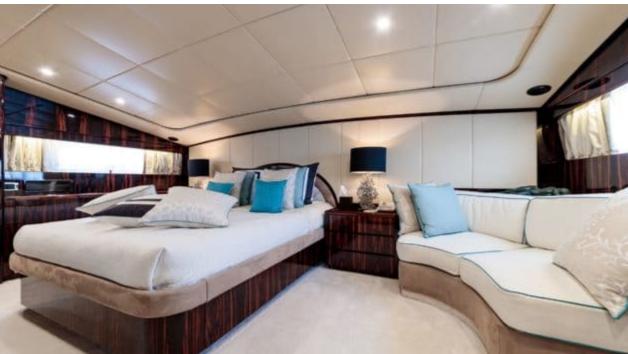

Guests 12



Cabins



Crew **7** 



#### M/Y HEMILEA











Snorkeling Gear





















### EXTERIOR DESIGN



















## INTERIOR DESIGN































# GALLERY LIFESTYLE













#### Specifications



Low rate per day

14 160 €



High rate per day

15 830 €



Summer low rate per week

110 000 €



Summer high rate per week

115 000 €



Winter low rate per week

110 000 €



Winter high rate per week

115 000 €



Builder

Aldo Cichero



Year built

2002



Year refit

2014



Length

41 m



**Guests Cruising** 

12



**Cabins** 

Winter Cruising Area(s) West Mediterranean

Summer Cruising Area(s) West Mediterranean

Crew

Max speed 25 knots

Cruising speed 20 knots

Fuel consumption 650 Litres/Hr

Type of cabins

6 (4 x Double, 2 x Twin)