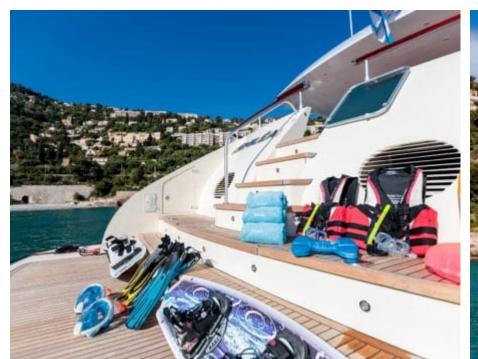

Guests 12



Cabins



Crew **7** 



#### M/Y HEMILEA











Snorkeling Gear





















### EXTERIOR DESIGN



















## INTERIOR DESIGN































# GALLERY LIFESTYLE













#### Specifications



Low rate per day

14 160 €



High rate per day

15 830 €



Summer low rate per week

110 000 €



Summer high rate per week

115 000 €



Winter low rate per week

110 000 €



Winter high rate per week

115 000 €



Builder

Aldo Cichero



Year built

2002



Year refit

2014



Length

41 m



**Guests Cruising** 

12



**Cabins** 

Winter Cruising Area(s) West Mediterranean

Summer Cruising Area(s) West Mediterranean

Crew

Max speed 25 knots

Cruising speed 20 knots

Fuel consumption 650 Litres/Hr

Type of cabins

6 (4 x Double, 2 x Twin)