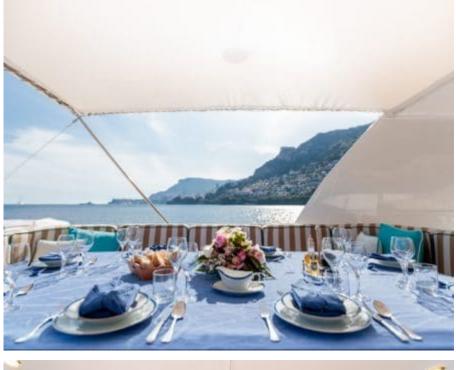

Guests 12



Cabins



Crew **7** 



#### M/Y HEMILEA











Snorkeling Gear





















### EXTERIOR DESIGN



















## INTERIOR DESIGN































# GALLERY LIFESTYLE













#### Specifications



Low rate per day

14 160 €



High rate per day

15 830 €



Summer low rate per week

110 000 €



Summer high rate per week

115 000 €



Winter low rate per week

110 000 €



Winter high rate per week

115 000 €



Builder

Aldo Cichero



Year built

2002



Year refit

2014



Length

41 m



**Guests Cruising** 

12



**Cabins** 

Winter Cruising Area(s) West Mediterranean

Summer Cruising Area(s) West Mediterranean

Crew

Max speed 25 knots

Cruising speed 20 knots

Fuel consumption 650 Litres/Hr

Type of cabins

6 (4 x Double, 2 x Twin)