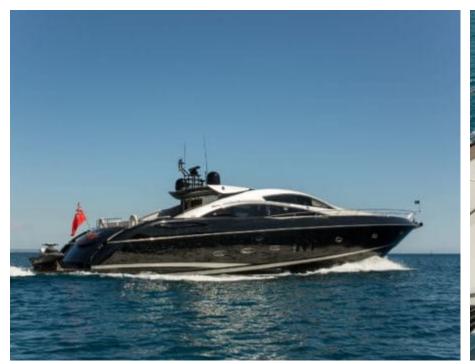

### M/Y HOOLIGAN





Snorkeling Gear







Seadoo

Air Conditioning Donuts

Fishing Gear







Seascooter (for diving)









# **EXTERIOR DESIGN**



















## INTERIOR DESIGN





























# GALLERY LIFESTYLE











#### Specifications



Summer low rate per week 29 500 €



Summer high rate per week

33 000 €



Winter low rate per week 29 500 €



Winter high rate per week

33 000 €



Builder

Sunseeker



Year built

2007



Length

25 m



**Guests Cruising** 

12



Cabins

4

Winter Cruising Area(s)
West Mediterranean

Summer Cruising Area(s)
West Mediterranean

Crew

Max speed 32 knots

Cruising speed 27 knots

Fuel consumption 700 Litres/Hr

Type of cabins

4 (3 x Double, 1 x Twin)