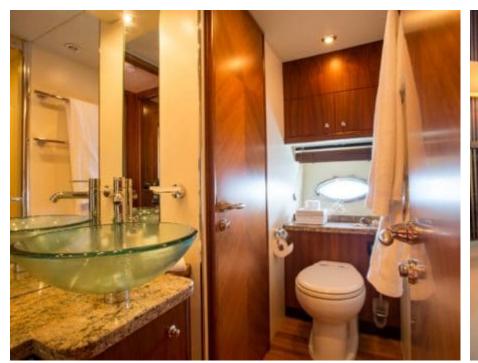

### M/Y HOOLIGAN





Snorkeling Gear







Seadoo

Air Conditioning Donuts

Fishing Gear







Seascooter (for diving)









# **EXTERIOR DESIGN**



















## INTERIOR DESIGN





























# GALLERY LIFESTYLE











#### Specifications



Summer low rate per week 29 500 €



Summer high rate per week

33 000 €



Winter low rate per week 29 500 €



Winter high rate per week

33 000 €



Builder

Sunseeker



Year built

2007



Length

25 m



**Guests Cruising** 

12



Cabins

4

Winter Cruising Area(s)
West Mediterranean

Summer Cruising Area(s)
West Mediterranean

Crew

Max speed 32 knots

Cruising speed 27 knots

Fuel consumption 700 Litres/Hr

Type of cabins

4 (3 x Double, 1 x Twin)