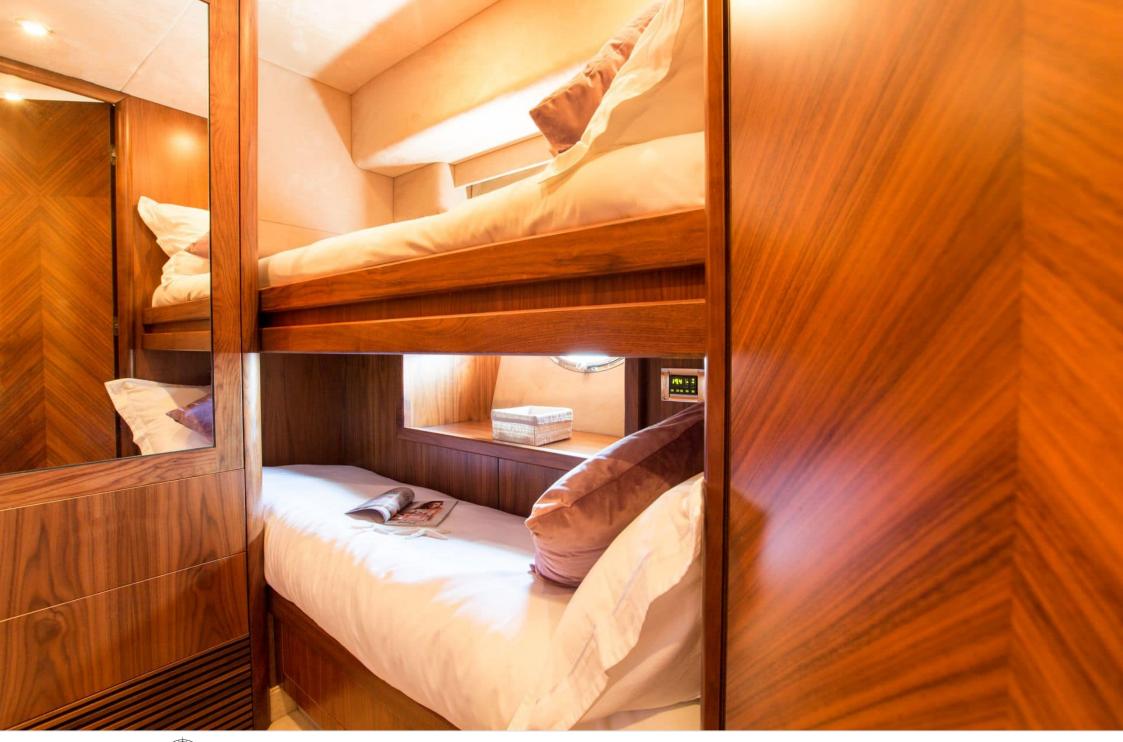

### M/Y HOOLIGAN





Snorkeling Gear







Seadoo

Air Conditioning Donuts

Fishing Gear







Seascooter (for diving)









# **EXTERIOR DESIGN**



















## INTERIOR DESIGN





























# GALLERY LIFESTYLE











#### Specifications



Summer low rate per week 29 500 €



Summer high rate per week

33 000 €



Winter low rate per week 29 500 €



Winter high rate per week

33 000 €



Builder

Sunseeker



Year built

2007



Length

25 m



**Guests Cruising** 

12



Cabins

4

Winter Cruising Area(s)
West Mediterranean

Summer Cruising Area(s)
West Mediterranean

Crew

Max speed 32 knots

Cruising speed 27 knots

Fuel consumption 700 Litres/Hr

Type of cabins

4 (3 x Double, 1 x Twin)