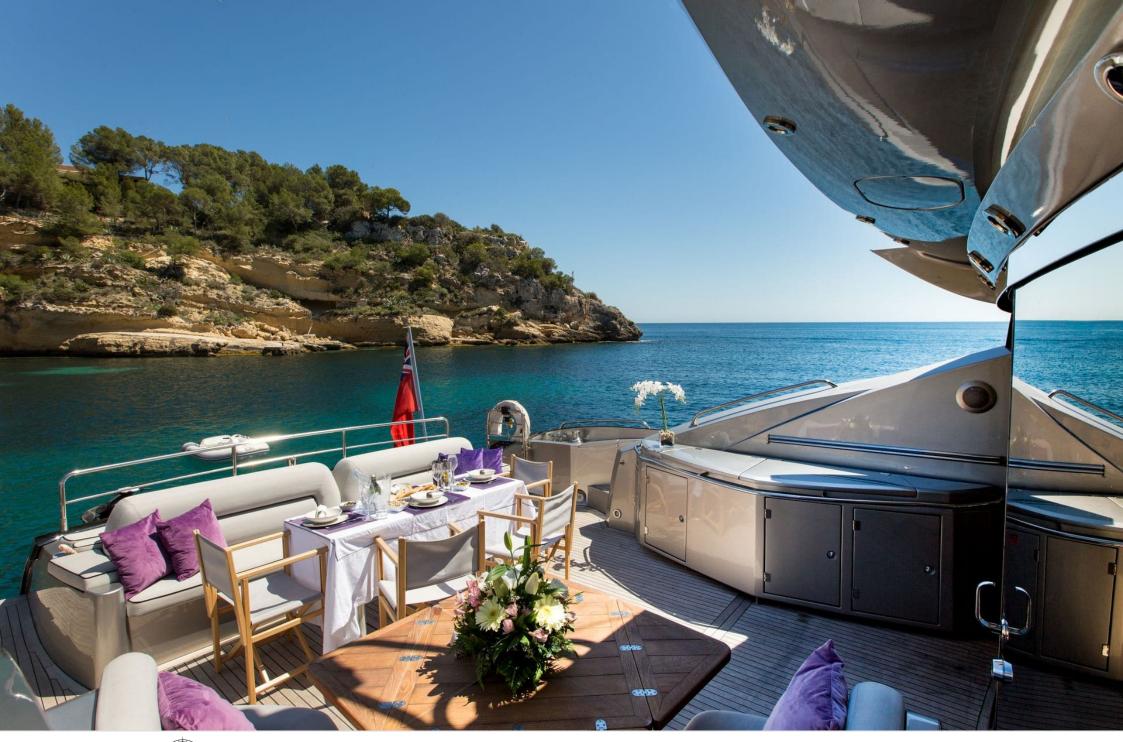

### M/Y HOOLIGAN





Snorkeling Gear







Seadoo

Air Conditioning Donuts

Fishing Gear







Seascooter (for diving)









# **EXTERIOR DESIGN**



















## INTERIOR DESIGN





























# GALLERY LIFESTYLE











#### Specifications



Summer low rate per week 29 500 €



Summer high rate per week

33 000 €



Winter low rate per week 29 500 €



Winter high rate per week

33 000 €



Builder

Sunseeker



Year built

2007



Length

25 m



**Guests Cruising** 

12



Cabins

4

Winter Cruising Area(s)
West Mediterranean

Summer Cruising Area(s)
West Mediterranean

Crew

Max speed 32 knots

Cruising speed 27 knots

Fuel consumption 700 Litres/Hr

Type of cabins

4 (3 x Double, 1 x Twin)