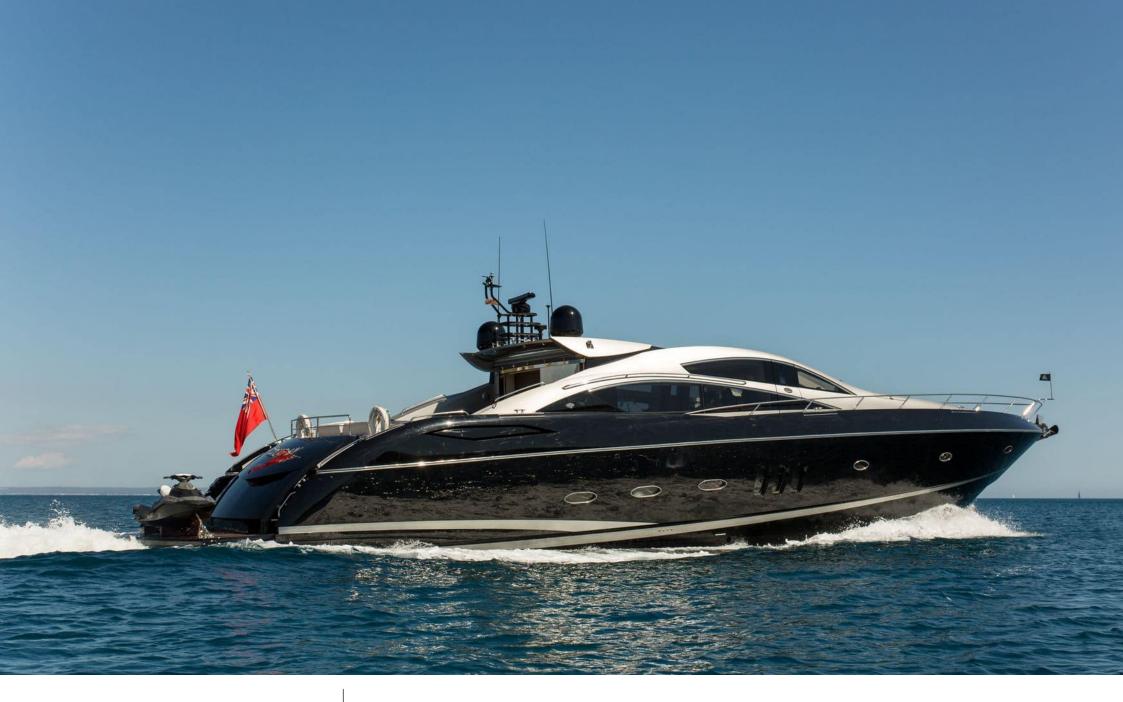

# **EXTERIOR DESIGN**

Sunseeker

Year built

2007

Length

25 m

**Guests Cruising** 

12

Cabins

4

Winter Cruising Area(s)
West Mediterranean

Summer Cruising Area(s)
West Mediterranean

Crew

Max speed 32 knots

Cruising speed 27 knots

Fuel consumption 700 Litres/Hr

Type of cabins

4 (3 x Double, 1 x Twin)