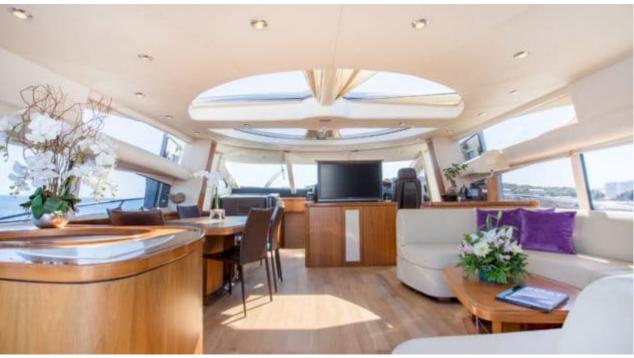

### M/Y HOOLIGAN





Snorkeling Gear







Seadoo

Air Conditioning Donuts

Fishing Gear







Seascooter (for diving)









# **EXTERIOR DESIGN**



















## INTERIOR DESIGN





























# GALLERY LIFESTYLE











#### Specifications



Summer low rate per week 29 500 €



Summer high rate per week

33 000 €



Winter low rate per week 29 500 €



Winter high rate per week

33 000 €



Builder

Sunseeker



Year built

2007



Length

25 m



**Guests Cruising** 

12



Cabins

4

Winter Cruising Area(s)
West Mediterranean

Summer Cruising Area(s)
West Mediterranean

Crew

Max speed 32 knots

Cruising speed 27 knots

Fuel consumption 700 Litres/Hr

Type of cabins

4 (3 x Double, 1 x Twin)