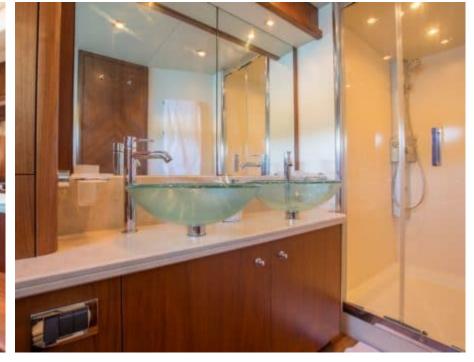

### M/Y HOOLIGAN





Snorkeling Gear







Seadoo

Air Conditioning Donuts

Fishing Gear







Seascooter (for diving)









# **EXTERIOR DESIGN**



















## INTERIOR DESIGN





























# GALLERY LIFESTYLE











#### Specifications



Summer low rate per week 29 500 €



Summer high rate per week

33 000 €



Winter low rate per week 29 500 €



Winter high rate per week

33 000 €



Builder

Sunseeker



Year built

2007



Length

25 m



**Guests Cruising** 

12



Cabins

4

Winter Cruising Area(s)
West Mediterranean

Summer Cruising Area(s)
West Mediterranean

Crew

Max speed 32 knots

Cruising speed 27 knots

Fuel consumption 700 Litres/Hr

Type of cabins

4 (3 x Double, 1 x Twin)