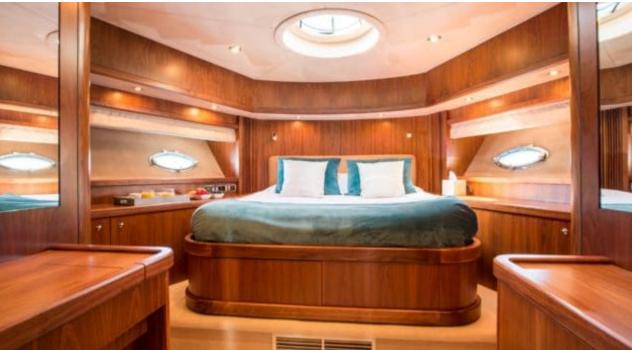

### M/Y HOOLIGAN





Snorkeling Gear







Seadoo

Air Conditioning Donuts

Fishing Gear







Seascooter (for diving)









# **EXTERIOR DESIGN**



















## INTERIOR DESIGN





























# GALLERY LIFESTYLE











#### Specifications



Summer low rate per week 29 500 €



Summer high rate per week

33 000 €



Winter low rate per week 29 500 €



Winter high rate per week

33 000 €



Builder

Sunseeker



Year built

2007



Length

25 m



**Guests Cruising** 

12



Cabins

4

Winter Cruising Area(s)
West Mediterranean

Summer Cruising Area(s)
West Mediterranean

Crew

Max speed 32 knots

Cruising speed 27 knots

Fuel consumption 700 Litres/Hr

Type of cabins

4 (3 x Double, 1 x Twin)