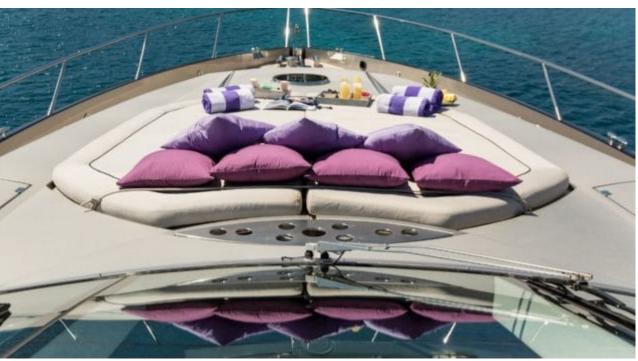

### M/Y HOOLIGAN





Snorkeling Gear







Seadoo

Air Conditioning Donuts

Fishing Gear







Seascooter (for diving)









# **EXTERIOR DESIGN**



















## INTERIOR DESIGN





























# GALLERY LIFESTYLE











#### Specifications



Summer low rate per week 29 500 €



Summer high rate per week

33 000 €



Winter low rate per week 29 500 €



Winter high rate per week

33 000 €



Builder

Sunseeker



Year built

2007



Length

25 m



**Guests Cruising** 

12



Cabins

4

Winter Cruising Area(s)
West Mediterranean

Summer Cruising Area(s)
West Mediterranean

Crew

Max speed 32 knots

Cruising speed 27 knots

Fuel consumption 700 Litres/Hr

Type of cabins

4 (3 x Double, 1 x Twin)