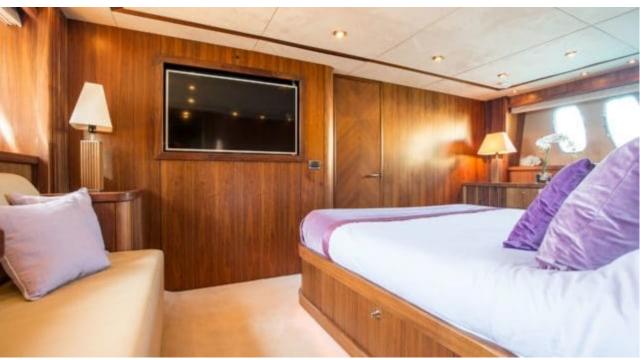

### M/Y HOOLIGAN





Snorkeling Gear







Seadoo

Air Conditioning Donuts

Fishing Gear







Seascooter (for diving)









# **EXTERIOR DESIGN**



















## INTERIOR DESIGN





























# GALLERY LIFESTYLE











#### Specifications



Summer low rate per week 29 500 €



Summer high rate per week

33 000 €



Winter low rate per week 29 500 €



Winter high rate per week

33 000 €



Builder

Sunseeker



Year built

2007



Length

25 m



**Guests Cruising** 

12



Cabins

4

Winter Cruising Area(s)
West Mediterranean

Summer Cruising Area(s)
West Mediterranean

Crew

Max speed 32 knots

Cruising speed 27 knots

Fuel consumption 700 Litres/Hr

Type of cabins

4 (3 x Double, 1 x Twin)