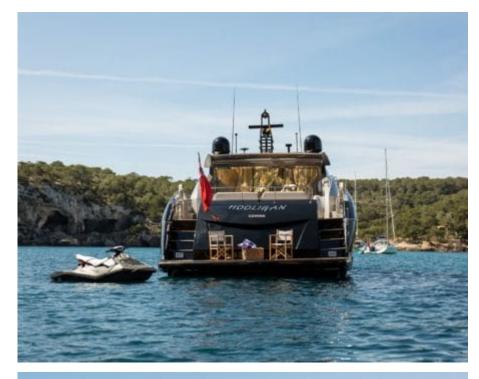

### M/Y HOOLIGAN





Snorkeling Gear







Seadoo

Air Conditioning Donuts

Fishing Gear







Seascooter (for diving)









# **EXTERIOR DESIGN**



















## INTERIOR DESIGN





























# GALLERY LIFESTYLE











#### Specifications



Summer low rate per week 29 500 €



Summer high rate per week

33 000 €



Winter low rate per week 29 500 €



Winter high rate per week

33 000 €



Builder

Sunseeker



Year built

2007



Length

25 m



**Guests Cruising** 

12



Cabins

4

Winter Cruising Area(s)
West Mediterranean

Summer Cruising Area(s)
West Mediterranean

Crew

Max speed 32 knots

Cruising speed 27 knots

Fuel consumption 700 Litres/Hr

Type of cabins

4 (3 x Double, 1 x Twin)