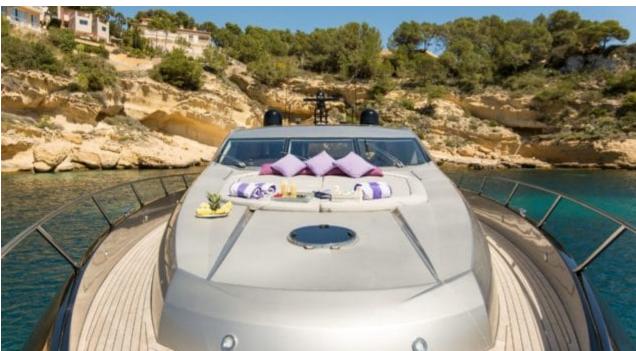

### M/Y HOOLIGAN





Snorkeling Gear







Seadoo

Air Conditioning Donuts

Fishing Gear







Seascooter (for diving)









# **EXTERIOR DESIGN**



















## INTERIOR DESIGN





























# GALLERY LIFESTYLE











#### Specifications



Summer low rate per week 29 500 €



Summer high rate per week

33 000 €



Winter low rate per week 29 500 €



Winter high rate per week

33 000 €



Builder

Sunseeker



Year built

2007



Length

25 m



**Guests Cruising** 

12



Cabins

4

Winter Cruising Area(s)
West Mediterranean

Summer Cruising Area(s)
West Mediterranean

Crew

Max speed 32 knots

Cruising speed 27 knots

Fuel consumption 700 Litres/Hr

Type of cabins

4 (3 x Double, 1 x Twin)