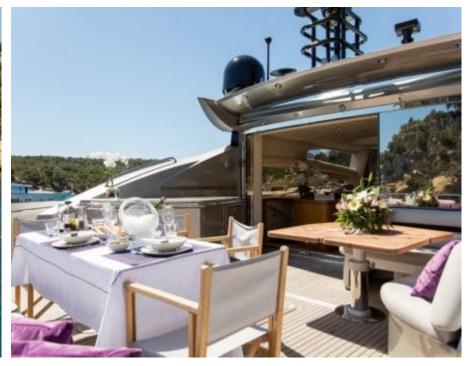

### M/Y HOOLIGAN





Snorkeling Gear







Seadoo

Air Conditioning Donuts

Fishing Gear







Seascooter (for diving)









# **EXTERIOR DESIGN**



















## INTERIOR DESIGN





























# GALLERY LIFESTYLE











#### Specifications



Summer low rate per week 29 500 €



Summer high rate per week

33 000 €



Winter low rate per week 29 500 €



Winter high rate per week

33 000 €



Builder

Sunseeker



Year built

2007



Length

25 m



**Guests Cruising** 

12



Cabins

4

Winter Cruising Area(s)
West Mediterranean

Summer Cruising Area(s)
West Mediterranean

Crew

Max speed 32 knots

Cruising speed 27 knots

Fuel consumption 700 Litres/Hr

Type of cabins

4 (3 x Double, 1 x Twin)