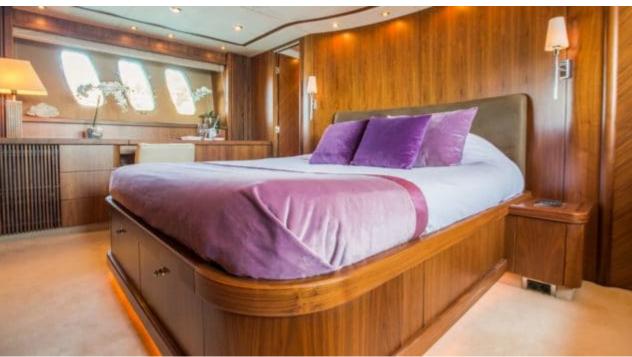

### M/Y HOOLIGAN





Snorkeling Gear







Seadoo

Air Conditioning Donuts

Fishing Gear







Seascooter (for diving)









# **EXTERIOR DESIGN**



















## INTERIOR DESIGN





























# GALLERY LIFESTYLE











#### Specifications



Summer low rate per week 29 500 €



Summer high rate per week

33 000 €



Winter low rate per week 29 500 €



Winter high rate per week

33 000 €



Builder

Sunseeker



Year built

2007



Length

25 m



**Guests Cruising** 

12



Cabins

4

Winter Cruising Area(s)
West Mediterranean

Summer Cruising Area(s)
West Mediterranean

Crew

Max speed 32 knots

Cruising speed 27 knots

Fuel consumption 700 Litres/Hr

Type of cabins

4 (3 x Double, 1 x Twin)