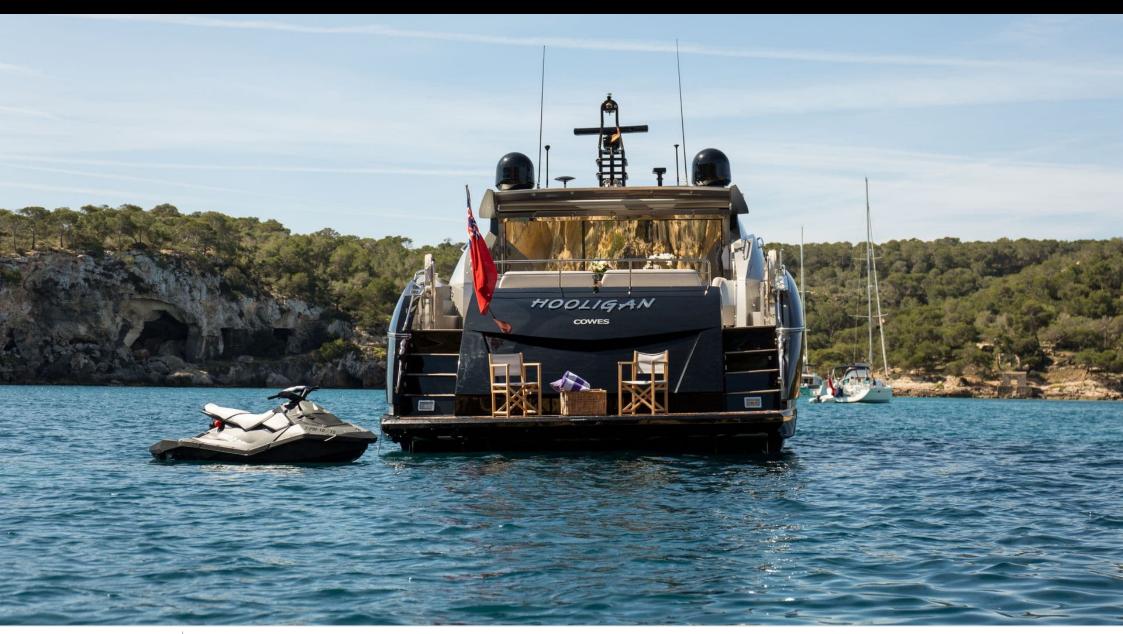

### M/Y HOOLIGAN





Snorkeling Gear







Seadoo

Air Conditioning Donuts

Fishing Gear







Seascooter (for diving)









# **EXTERIOR DESIGN**



















## INTERIOR DESIGN





























# GALLERY LIFESTYLE











#### Specifications



Summer low rate per week 29 500 €



Summer high rate per week

33 000 €



Winter low rate per week 29 500 €



Winter high rate per week

33 000 €



Builder

Sunseeker



Year built

2007



Length

25 m



**Guests Cruising** 

12



Cabins

4

Winter Cruising Area(s)
West Mediterranean

Summer Cruising Area(s)
West Mediterranean

Crew

Max speed 32 knots

Cruising speed 27 knots

Fuel consumption 700 Litres/Hr

Type of cabins

4 (3 x Double, 1 x Twin)