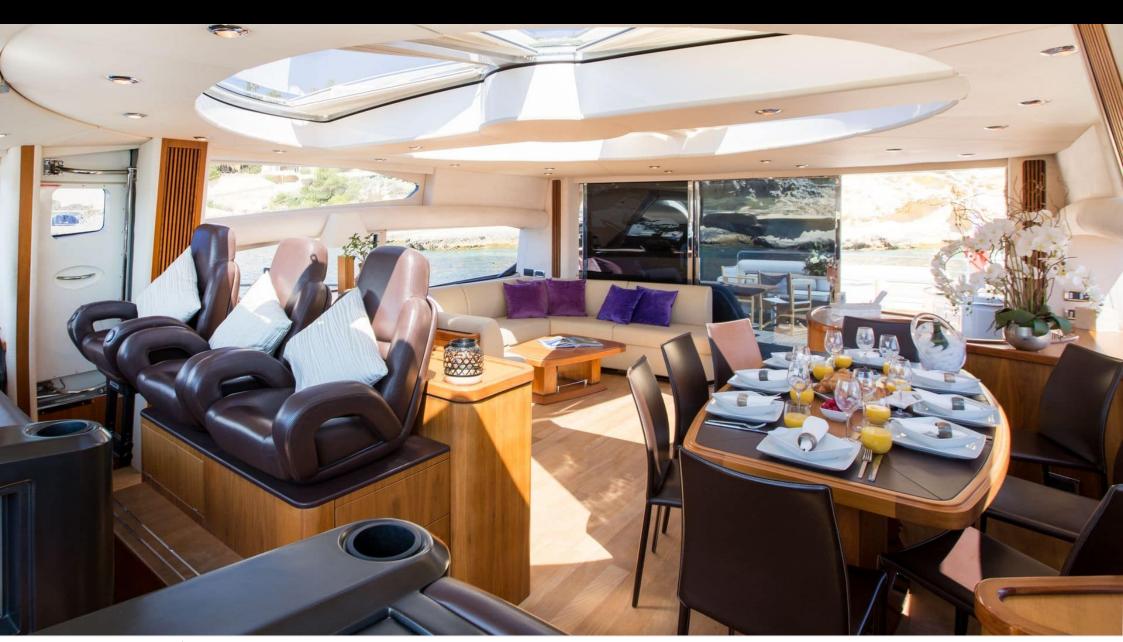

### M/Y HOOLIGAN





Snorkeling Gear







Seadoo

Air Conditioning Donuts

Fishing Gear







Seascooter (for diving)









# **EXTERIOR DESIGN**



















## INTERIOR DESIGN





























# GALLERY LIFESTYLE











#### Specifications



Summer low rate per week 29 500 €



Summer high rate per week

33 000 €



Winter low rate per week 29 500 €



Winter high rate per week

33 000 €



Builder

Sunseeker



Year built

2007



Length

25 m



**Guests Cruising** 

12



Cabins

4

Winter Cruising Area(s)
West Mediterranean

Summer Cruising Area(s)
West Mediterranean

Crew

Max speed 32 knots

Cruising speed 27 knots

Fuel consumption 700 Litres/Hr

Type of cabins

4 (3 x Double, 1 x Twin)