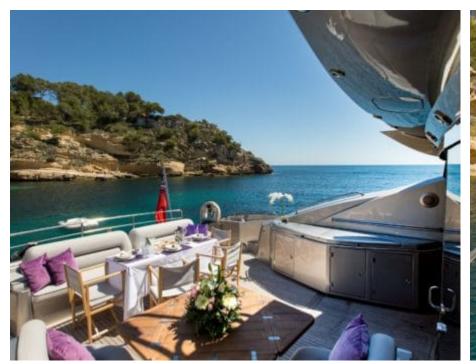

### M/Y HOOLIGAN





Snorkeling Gear







Seadoo

Air Conditioning Donuts

Fishing Gear







Seascooter (for diving)









# **EXTERIOR DESIGN**



















## INTERIOR DESIGN





























# GALLERY LIFESTYLE











#### Specifications



Summer low rate per week 29 500 €



Summer high rate per week

33 000 €



Winter low rate per week 29 500 €



Winter high rate per week

33 000 €



Builder

Sunseeker



Year built

2007



Length

25 m



**Guests Cruising** 

12



Cabins

4

Winter Cruising Area(s)
West Mediterranean

Summer Cruising Area(s)
West Mediterranean

Crew

Max speed 32 knots

Cruising speed 27 knots

Fuel consumption 700 Litres/Hr

Type of cabins

4 (3 x Double, 1 x Twin)