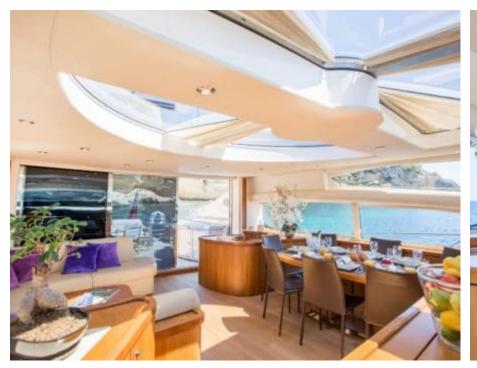

### M/Y HOOLIGAN





Snorkeling Gear







Seadoo

Air Conditioning Donuts

Fishing Gear







Seascooter (for diving)









# **EXTERIOR DESIGN**



















## INTERIOR DESIGN





























# GALLERY LIFESTYLE











#### Specifications



Summer low rate per week 29 500 €



Summer high rate per week

33 000 €



Winter low rate per week 29 500 €



Winter high rate per week

33 000 €



Builder

Sunseeker



Year built

2007



Length

25 m



**Guests Cruising** 

12



Cabins

4

Winter Cruising Area(s)
West Mediterranean

Summer Cruising Area(s)
West Mediterranean

Crew

Max speed 32 knots

Cruising speed 27 knots

Fuel consumption 700 Litres/Hr

Type of cabins

4 (3 x Double, 1 x Twin)