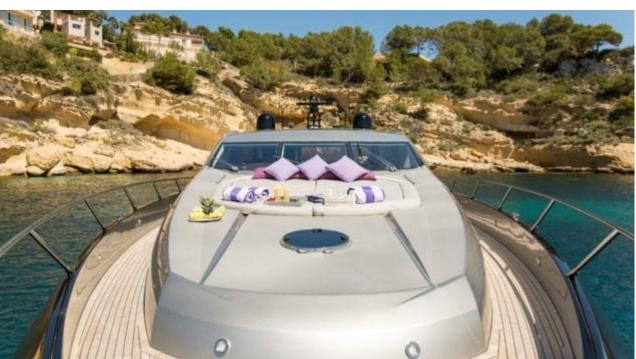

### M/Y HOOLIGAN





Snorkeling Gear







Seadoo

Air Conditioning Donuts

Fishing Gear







Seascooter (for diving)









# **EXTERIOR DESIGN**



















## INTERIOR DESIGN





























# GALLERY LIFESTYLE











#### Specifications



Summer low rate per week 29 500 €



Summer high rate per week

33 000 €



Winter low rate per week 29 500 €



Winter high rate per week

33 000 €



Builder

Sunseeker



Year built

2007



Length

25 m



**Guests Cruising** 

12



Cabins

4

Winter Cruising Area(s)
West Mediterranean

Summer Cruising Area(s)
West Mediterranean

Crew

Max speed 32 knots

Cruising speed 27 knots

Fuel consumption 700 Litres/Hr

Type of cabins

4 (3 x Double, 1 x Twin)