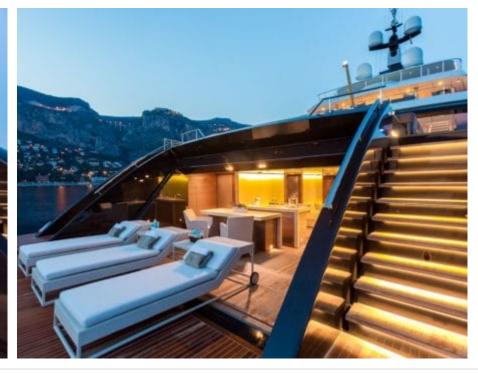

## M/Y LOON (EX ICON)











Fishing Gear Gym Equipment



/ day boat





































Towable water









Scubadiving





# EXTERIOR DESIGN





**Features** 





























### INTERIOR DESIGN









































# GALLERY LIFESTYLE









#### Specifications



Summer low rate per week 540 000 €



Summer high rate per week 600 000 €



Winter low rate per week \$ 540 000



Winter high rate per week \$ 600 000



Builder ICON



Year built 2010



Year refit 2014



Length 67.50 m



Guests Cruising



Cabins

Winter Cruising Area(s)
West Mediterranean

Summer Cruising Area(s)
East Mediterranean, West Mediterranean

Crew 18 Max speed 15 knots Cruising speed 13 knots

Fuel consumption 540 Litres/Hr

Type of cabins

7 (3 x Double, 4 x Convertible)