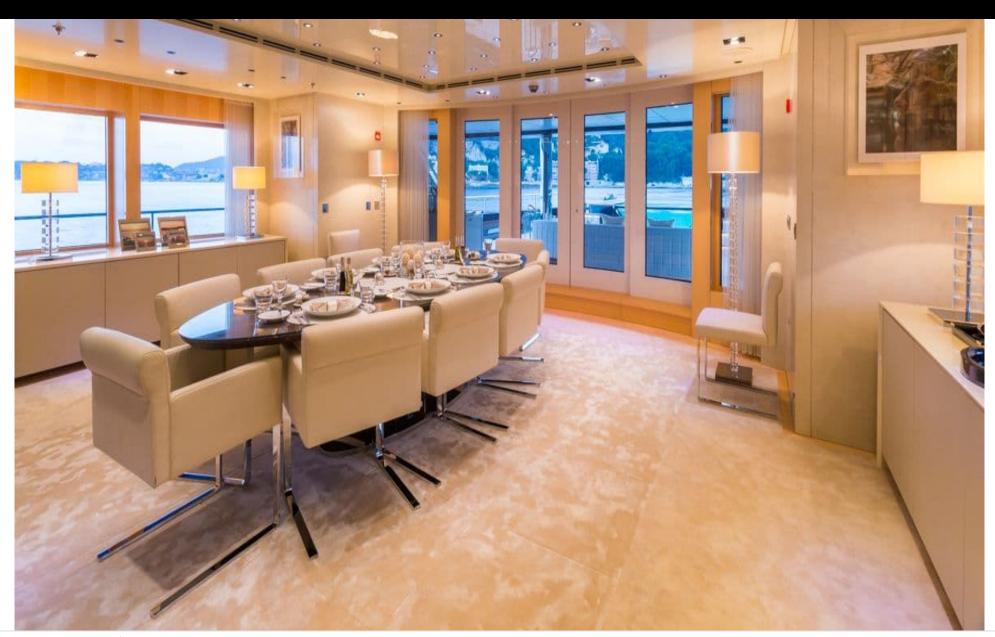

## M/Y LOON (EX ICON)











Fishing Gear Gym Equipment



/ day boat





































Towable water









Scubadiving





# EXTERIOR DESIGN





**Features** 





























### INTERIOR DESIGN









































# GALLERY LIFESTYLE









#### Specifications



Summer low rate per week 540 000 €



Summer high rate per week 600 000 €



Winter low rate per week \$ 540 000



Winter high rate per week \$ 600 000



Builder ICON



Year built 2010



Year refit 2014



Length 67.50 m



Guests Cruising



Cabins

Winter Cruising Area(s)
West Mediterranean

Summer Cruising Area(s)
East Mediterranean, West Mediterranean

Crew 18 Max speed 15 knots Cruising speed 13 knots

Fuel consumption 540 Litres/Hr

Type of cabins

7 (3 x Double, 4 x Convertible)