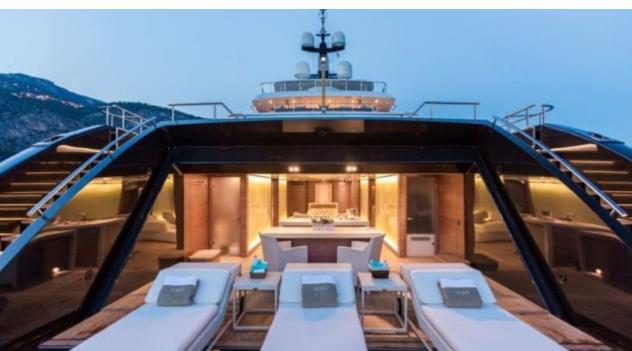

## M/Y LOON (EX ICON)











Fishing Gear Gym Equipment



/ day boat





































Towable water









Scubadiving





# EXTERIOR DESIGN





**Features** 





























### INTERIOR DESIGN









































# GALLERY LIFESTYLE









#### Specifications



Summer low rate per week 540 000 €



Summer high rate per week 600 000 €



Winter low rate per week \$ 540 000



Winter high rate per week \$ 600 000



Builder ICON



Year built 2010



Year refit 2014



Length 67.50 m



Guests Cruising



Cabins

Winter Cruising Area(s)
West Mediterranean

Summer Cruising Area(s)
East Mediterranean, West Mediterranean

Crew 18 Max speed 15 knots Cruising speed 13 knots

Fuel consumption 540 Litres/Hr

Type of cabins

7 (3 x Double, 4 x Convertible)