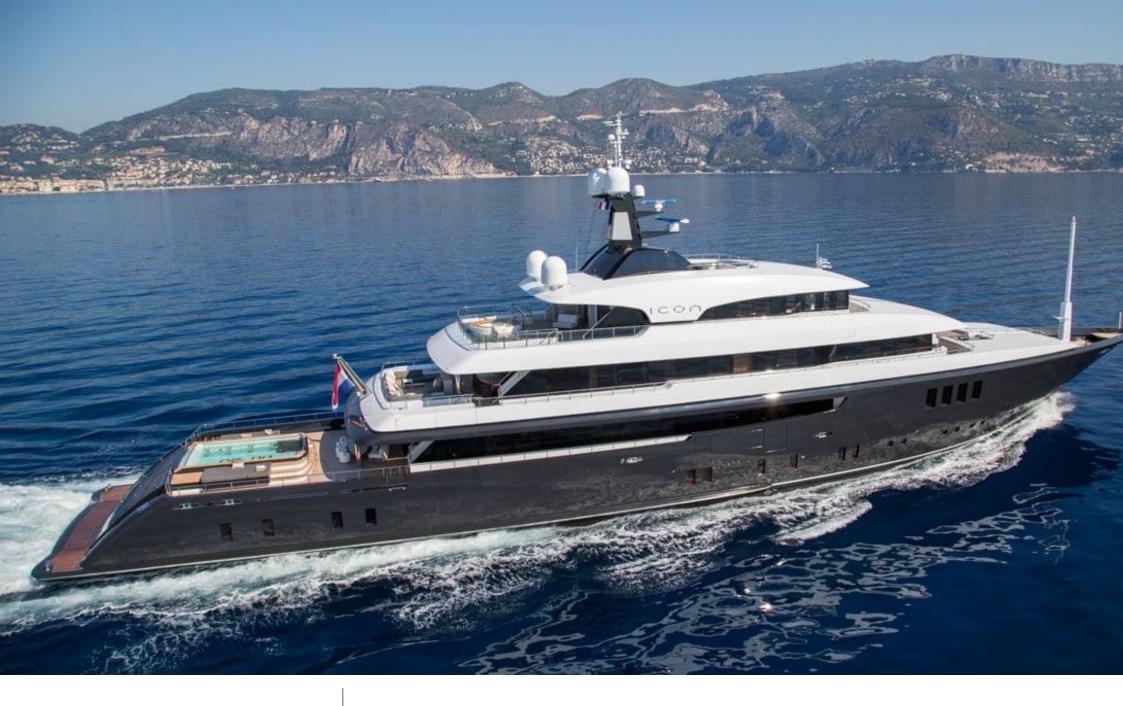

## M/Y LOON (EX ICON)

Fishing Gear Gym Equipment

/ day boat

Towable water

Scubadiving

# EXTERIOR DESIGN

**Features** 

#### Specifications

Summer low rate per week 540 000 €

Summer high rate per week 600 000 €

Winter low rate per week \$ 540 000

Winter high rate per week \$ 600 000

Builder ICON

Year built 2010

Year refit 2014

Length 67.50 m

Guests Cruising

Cabins

Winter Cruising Area(s)
West Mediterranean

Summer Cruising Area(s)
East Mediterranean, West Mediterranean

Crew 18 Max speed 15 knots Cruising speed 13 knots

Fuel consumption 540 Litres/Hr