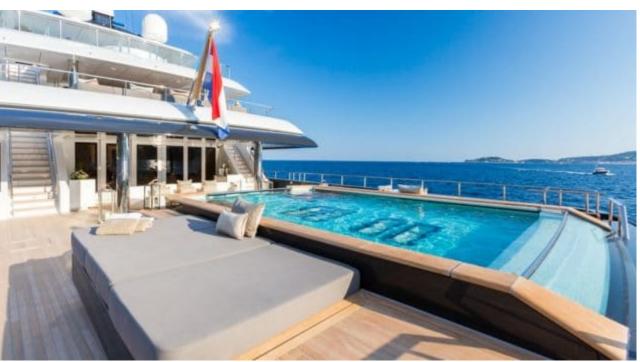

## M/Y LOON (EX ICON)











Fishing Gear Gym Equipment



/ day boat





































Towable water









Scubadiving





# EXTERIOR DESIGN





**Features** 





























### INTERIOR DESIGN









































# GALLERY LIFESTYLE









#### Specifications



Summer low rate per week 540 000 €



Summer high rate per week 600 000 €



Winter low rate per week \$ 540 000



Winter high rate per week \$ 600 000



Builder ICON



Year built 2010



Year refit 2014



Length 67.50 m



Guests Cruising



Cabins

Winter Cruising Area(s)
West Mediterranean

Summer Cruising Area(s)
East Mediterranean, West Mediterranean

Crew 18 Max speed 15 knots Cruising speed 13 knots

Fuel consumption 540 Litres/Hr

Type of cabins

7 (3 x Double, 4 x Convertible)