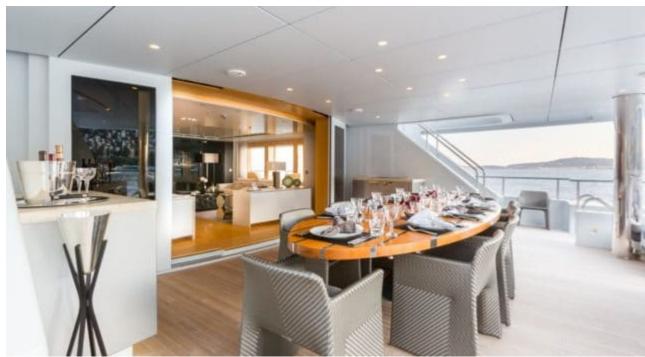

## M/Y LOON (EX ICON)











Fishing Gear Gym Equipment



/ day boat





































Towable water









Scubadiving





# EXTERIOR DESIGN





**Features** 





























### INTERIOR DESIGN









































# GALLERY LIFESTYLE









#### Specifications



Summer low rate per week 540 000 €



Summer high rate per week 600 000 €



Winter low rate per week \$ 540 000



Winter high rate per week \$ 600 000



Builder ICON



Year built 2010



Year refit 2014



Length 67.50 m



Guests Cruising



Cabins

Winter Cruising Area(s)
West Mediterranean

Summer Cruising Area(s)
East Mediterranean, West Mediterranean

Crew 18 Max speed 15 knots Cruising speed 13 knots

Fuel consumption 540 Litres/Hr

Type of cabins

7 (3 x Double, 4 x Convertible)