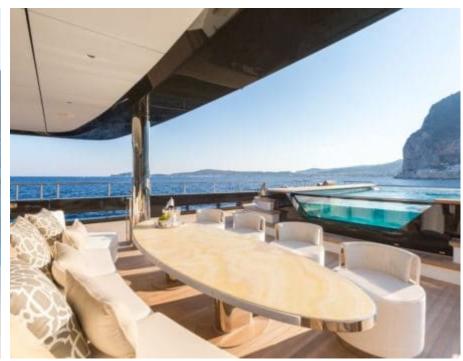

## M/Y LOON (EX ICON)











Fishing Gear Gym Equipment



/ day boat





































Towable water









Scubadiving





# EXTERIOR DESIGN





**Features** 





























### INTERIOR DESIGN









































# GALLERY LIFESTYLE









#### Specifications



Summer low rate per week 540 000 €



Summer high rate per week 600 000 €



Winter low rate per week \$ 540 000



Winter high rate per week \$ 600 000



Builder ICON



Year built 2010



Year refit 2014



Length 67.50 m



Guests Cruising



Cabins

Winter Cruising Area(s)
West Mediterranean

Summer Cruising Area(s)
East Mediterranean, West Mediterranean

Crew 18 Max speed 15 knots Cruising speed 13 knots

Fuel consumption 540 Litres/Hr

Type of cabins

7 (3 x Double, 4 x Convertible)