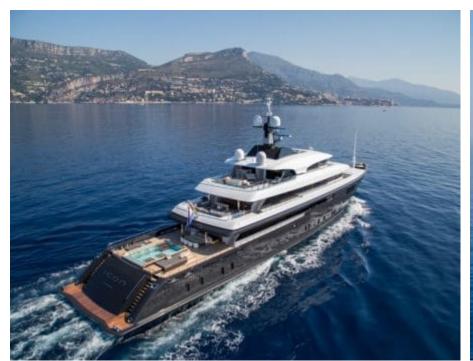

## M/Y LOON (EX ICON)











Fishing Gear Gym Equipment



/ day boat





































Towable water









Scubadiving





# EXTERIOR DESIGN





**Features** 





























### INTERIOR DESIGN









































# GALLERY LIFESTYLE









#### Specifications



Summer low rate per week 540 000 €



Summer high rate per week 600 000 €



Winter low rate per week \$ 540 000



Winter high rate per week \$ 600 000



Builder ICON



Year built 2010



Year refit 2014



Length 67.50 m



Guests Cruising



Cabins

Winter Cruising Area(s)
West Mediterranean

Summer Cruising Area(s)
East Mediterranean, West Mediterranean

Crew 18 Max speed 15 knots Cruising speed 13 knots

Fuel consumption 540 Litres/Hr

Type of cabins

7 (3 x Double, 4 x Convertible)