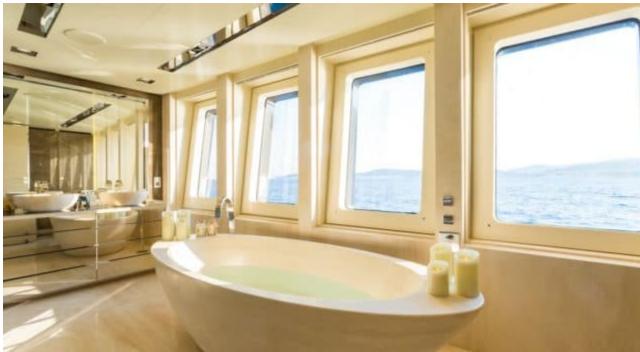

## M/Y LOON (EX ICON)











Fishing Gear Gym Equipment



/ day boat





































Towable water









Scubadiving





# EXTERIOR DESIGN





**Features** 





























### INTERIOR DESIGN









































# GALLERY LIFESTYLE









#### Specifications



Summer low rate per week 540 000 €



Summer high rate per week 600 000 €



Winter low rate per week \$ 540 000



Winter high rate per week \$ 600 000



Builder ICON



Year built 2010



Year refit 2014



Length 67.50 m



Guests Cruising



Cabins

Winter Cruising Area(s)
West Mediterranean

Summer Cruising Area(s)
East Mediterranean, West Mediterranean

Crew 18 Max speed 15 knots Cruising speed 13 knots

Fuel consumption 540 Litres/Hr

Type of cabins

7 (3 x Double, 4 x Convertible)