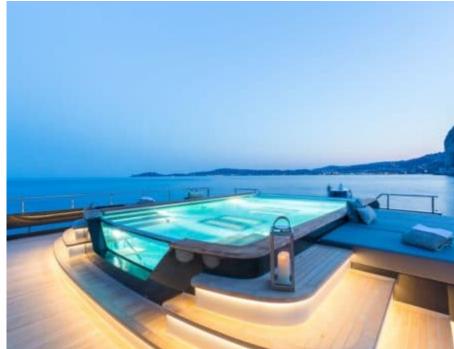

## M/Y LOON (EX ICON)











Fishing Gear Gym Equipment



/ day boat





































Towable water









Scubadiving





# EXTERIOR DESIGN





**Features** 





























### INTERIOR DESIGN









































# GALLERY LIFESTYLE









#### Specifications



Summer low rate per week 540 000 €



Summer high rate per week 600 000 €



Winter low rate per week \$ 540 000



Winter high rate per week \$ 600 000



Builder ICON



Year built 2010



Year refit 2014



Length 67.50 m



Guests Cruising



Cabins

Winter Cruising Area(s)
West Mediterranean

Summer Cruising Area(s)
East Mediterranean, West Mediterranean

Crew 18 Max speed 15 knots Cruising speed 13 knots

Fuel consumption 540 Litres/Hr

Type of cabins

7 (3 x Double, 4 x Convertible)