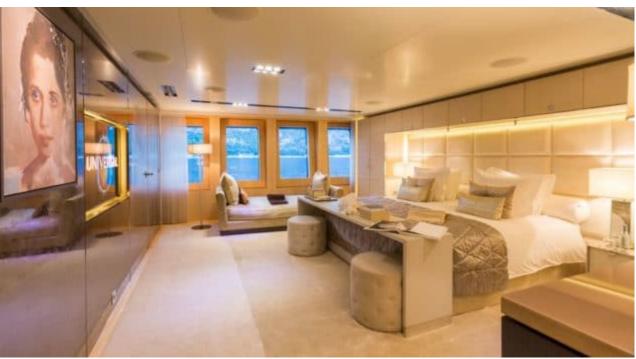

## M/Y LOON (EX ICON)











Fishing Gear Gym Equipment



/ day boat





































Towable water









Scubadiving





# EXTERIOR DESIGN





**Features** 





























### INTERIOR DESIGN









































# GALLERY LIFESTYLE









#### Specifications



Summer low rate per week 540 000 €



Summer high rate per week 600 000 €



Winter low rate per week \$ 540 000



Winter high rate per week \$ 600 000



Builder ICON



Year built 2010



Year refit 2014



Length 67.50 m



Guests Cruising



Cabins

Winter Cruising Area(s)
West Mediterranean

Summer Cruising Area(s)
East Mediterranean, West Mediterranean

Crew 18 Max speed 15 knots Cruising speed 13 knots

Fuel consumption 540 Litres/Hr

Type of cabins

7 (3 x Double, 4 x Convertible)