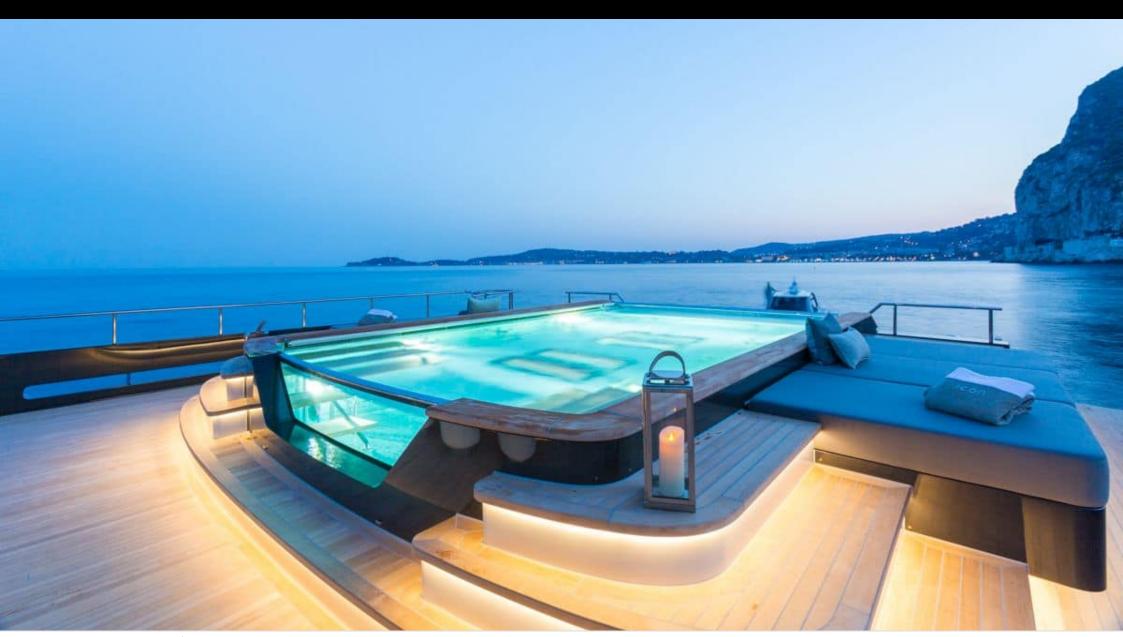

## M/Y LOON (EX ICON)











Fishing Gear Gym Equipment



/ day boat





































Towable water









Scubadiving





# EXTERIOR DESIGN





**Features** 





























### INTERIOR DESIGN









































# GALLERY LIFESTYLE









#### Specifications



Summer low rate per week 540 000 €



Summer high rate per week 600 000 €



Winter low rate per week \$ 540 000



Winter high rate per week \$ 600 000



Builder ICON



Year built 2010



Year refit 2014



Length 67.50 m



Guests Cruising



Cabins

Winter Cruising Area(s)
West Mediterranean

Summer Cruising Area(s)
East Mediterranean, West Mediterranean

Crew 18 Max speed 15 knots Cruising speed 13 knots

Fuel consumption 540 Litres/Hr

Type of cabins

7 (3 x Double, 4 x Convertible)