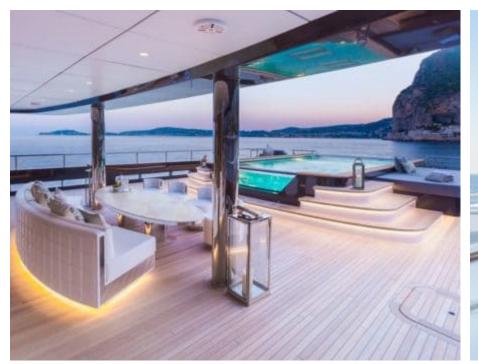

## M/Y LOON (EX ICON)











Fishing Gear Gym Equipment



/ day boat





































Towable water









Scubadiving





# EXTERIOR DESIGN





**Features** 





























### INTERIOR DESIGN









































# GALLERY LIFESTYLE









#### Specifications



Summer low rate per week 540 000 €



Summer high rate per week 600 000 €



Winter low rate per week \$ 540 000



Winter high rate per week \$ 600 000



Builder ICON



Year built 2010



Year refit 2014



Length 67.50 m



Guests Cruising



Cabins

Winter Cruising Area(s)
West Mediterranean

Summer Cruising Area(s)
East Mediterranean, West Mediterranean

Crew 18 Max speed 15 knots Cruising speed 13 knots

Fuel consumption 540 Litres/Hr

Type of cabins

7 (3 x Double, 4 x Convertible)