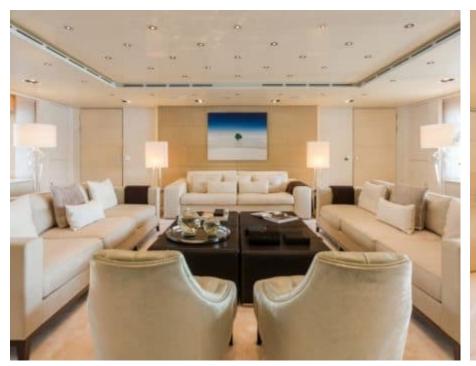

## M/Y LOON (EX ICON)











Fishing Gear Gym Equipment



/ day boat





































Towable water









Scubadiving





# EXTERIOR DESIGN





**Features** 





























### INTERIOR DESIGN









































# GALLERY LIFESTYLE









#### Specifications



Summer low rate per week 540 000 €



Summer high rate per week 600 000 €



Winter low rate per week \$ 540 000



Winter high rate per week \$ 600 000



Builder ICON



Year built 2010



Year refit 2014



Length 67.50 m



Guests Cruising



Cabins

Winter Cruising Area(s)
West Mediterranean

Summer Cruising Area(s)
East Mediterranean, West Mediterranean

Crew 18 Max speed 15 knots Cruising speed 13 knots

Fuel consumption 540 Litres/Hr

Type of cabins

7 (3 x Double, 4 x Convertible)