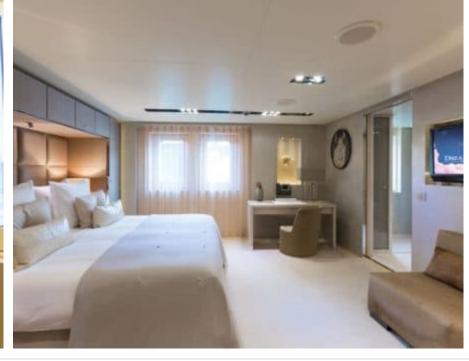

## M/Y LOON (EX ICON)











Fishing Gear Gym Equipment



/ day boat





































Towable water









Scubadiving





# EXTERIOR DESIGN





**Features** 





























### INTERIOR DESIGN









































# GALLERY LIFESTYLE









#### Specifications



Summer low rate per week 540 000 €



Summer high rate per week 600 000 €



Winter low rate per week \$ 540 000



Winter high rate per week \$ 600 000



Builder ICON



Year built 2010



Year refit 2014



Length 67.50 m



Guests Cruising



Cabins

Winter Cruising Area(s)
West Mediterranean

Summer Cruising Area(s)
East Mediterranean, West Mediterranean

Crew 18 Max speed 15 knots Cruising speed 13 knots

Fuel consumption 540 Litres/Hr

Type of cabins

7 (3 x Double, 4 x Convertible)