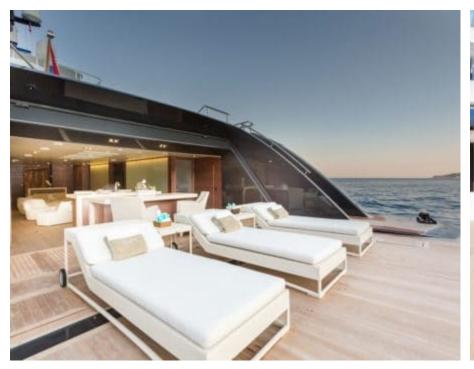

## M/Y LOON (EX ICON)











Fishing Gear Gym Equipment



/ day boat





































Towable water









Scubadiving





# EXTERIOR DESIGN





**Features** 





























### INTERIOR DESIGN









































# GALLERY LIFESTYLE









#### Specifications



Summer low rate per week 540 000 €



Summer high rate per week 600 000 €



Winter low rate per week \$ 540 000



Winter high rate per week \$ 600 000



Builder ICON



Year built 2010



Year refit 2014



Length 67.50 m



Guests Cruising



Cabins

Winter Cruising Area(s)
West Mediterranean

Summer Cruising Area(s)
East Mediterranean, West Mediterranean

Crew 18 Max speed 15 knots Cruising speed 13 knots

Fuel consumption 540 Litres/Hr

Type of cabins

7 (3 x Double, 4 x Convertible)