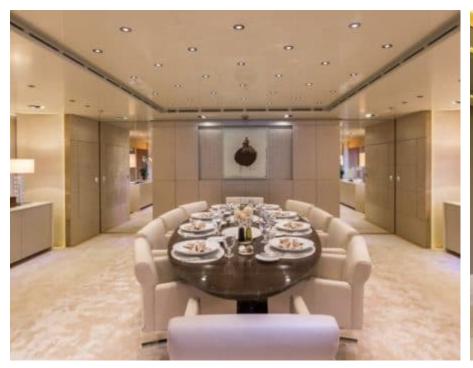

## M/Y LOON (EX ICON)











Fishing Gear Gym Equipment



/ day boat





































Towable water









Scubadiving





# EXTERIOR DESIGN





**Features** 





























### INTERIOR DESIGN









































# GALLERY LIFESTYLE









#### Specifications



Summer low rate per week 540 000 €



Summer high rate per week 600 000 €



Winter low rate per week \$ 540 000



Winter high rate per week \$ 600 000



Builder ICON



Year built 2010



Year refit 2014



Length 67.50 m



Guests Cruising



Cabins

Winter Cruising Area(s)
West Mediterranean

Summer Cruising Area(s)
East Mediterranean, West Mediterranean

Crew 18 Max speed 15 knots Cruising speed 13 knots

Fuel consumption 540 Litres/Hr

Type of cabins

7 (3 x Double, 4 x Convertible)