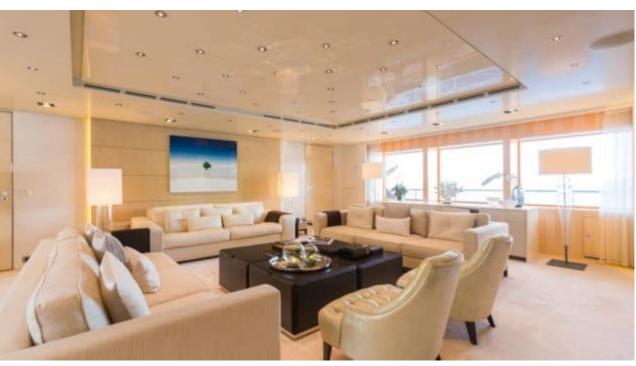

## M/Y LOON (EX ICON)











Fishing Gear Gym Equipment



/ day boat





































Towable water









Scubadiving





# EXTERIOR DESIGN





**Features** 





























### INTERIOR DESIGN









































# GALLERY LIFESTYLE









#### Specifications



Summer low rate per week 540 000 €



Summer high rate per week 600 000 €



Winter low rate per week \$ 540 000



Winter high rate per week \$ 600 000



Builder ICON



Year built 2010



Year refit 2014



Length 67.50 m



Guests Cruising



Cabins

Winter Cruising Area(s)
West Mediterranean

Summer Cruising Area(s)
East Mediterranean, West Mediterranean

Crew 18 Max speed 15 knots Cruising speed 13 knots

Fuel consumption 540 Litres/Hr

Type of cabins

7 (3 x Double, 4 x Convertible)