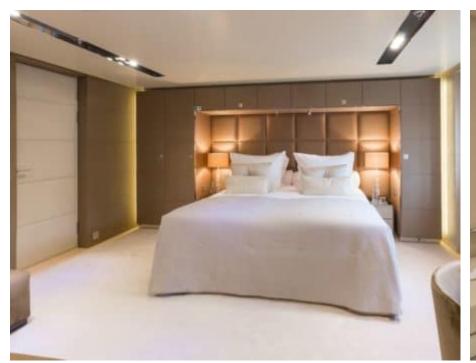

## M/Y LOON (EX ICON)











Fishing Gear Gym Equipment



/ day boat





































Towable water









Scubadiving





# EXTERIOR DESIGN





**Features** 





























### INTERIOR DESIGN









































# GALLERY LIFESTYLE









#### Specifications



Summer low rate per week 540 000 €



Summer high rate per week 600 000 €



Winter low rate per week \$ 540 000



Winter high rate per week \$ 600 000



Builder ICON



Year built 2010



Year refit 2014



Length 67.50 m



Guests Cruising



Cabins

Winter Cruising Area(s)
West Mediterranean

Summer Cruising Area(s)
East Mediterranean, West Mediterranean

Crew 18 Max speed 15 knots Cruising speed 13 knots

Fuel consumption 540 Litres/Hr

Type of cabins

7 (3 x Double, 4 x Convertible)