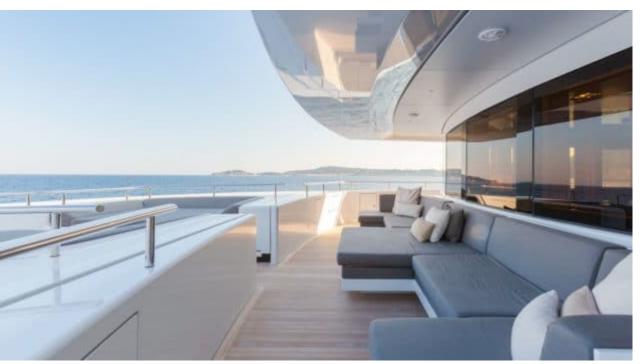

## M/Y LOON (EX ICON)











Fishing Gear Gym Equipment



/ day boat





































Towable water









Scubadiving





# EXTERIOR DESIGN





**Features** 





























### INTERIOR DESIGN









































# GALLERY LIFESTYLE









#### Specifications



Summer low rate per week 540 000 €



Summer high rate per week 600 000 €



Winter low rate per week \$ 540 000



Winter high rate per week \$ 600 000



Builder ICON



Year built 2010



Year refit 2014



Length 67.50 m



Guests Cruising



Cabins

Winter Cruising Area(s)
West Mediterranean

Summer Cruising Area(s)
East Mediterranean, West Mediterranean

Crew 18 Max speed 15 knots Cruising speed 13 knots

Fuel consumption 540 Litres/Hr

Type of cabins

7 (3 x Double, 4 x Convertible)