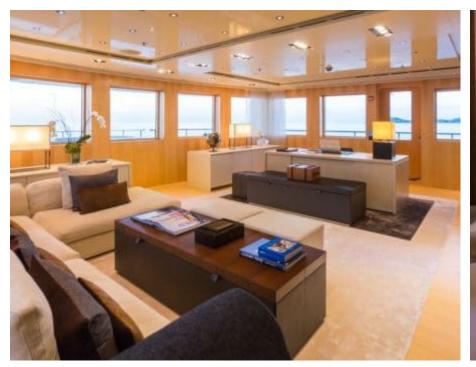

## M/Y LOON (EX ICON)











Fishing Gear Gym Equipment



/ day boat





































Towable water









Scubadiving





# EXTERIOR DESIGN





**Features** 





























### INTERIOR DESIGN









































# GALLERY LIFESTYLE









#### Specifications



Summer low rate per week 540 000 €



Summer high rate per week 600 000 €



Winter low rate per week \$ 540 000



Winter high rate per week \$ 600 000



Builder ICON



Year built 2010



Year refit 2014



Length 67.50 m



Guests Cruising



Cabins

Winter Cruising Area(s)
West Mediterranean

Summer Cruising Area(s)
East Mediterranean, West Mediterranean

Crew 18 Max speed 15 knots Cruising speed 13 knots

Fuel consumption 540 Litres/Hr

Type of cabins

7 (3 x Double, 4 x Convertible)