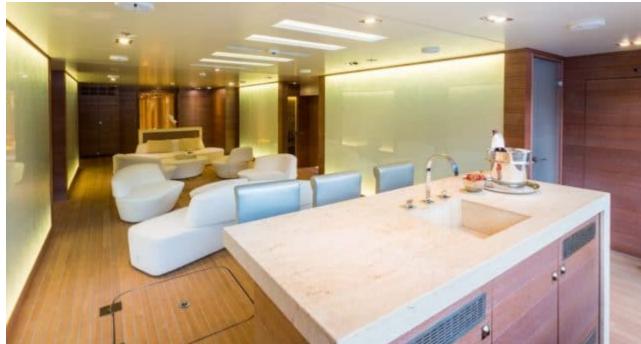

## M/Y LOON (EX ICON)











Fishing Gear Gym Equipment



/ day boat





































Towable water









Scubadiving





# EXTERIOR DESIGN





**Features** 





























### INTERIOR DESIGN









































# GALLERY LIFESTYLE









#### Specifications



Summer low rate per week 540 000 €



Summer high rate per week 600 000 €



Winter low rate per week \$ 540 000



Winter high rate per week \$ 600 000



Builder ICON



Year built 2010



Year refit 2014



Length 67.50 m



Guests Cruising



Cabins

Winter Cruising Area(s)
West Mediterranean

Summer Cruising Area(s)
East Mediterranean, West Mediterranean

Crew 18 Max speed 15 knots Cruising speed 13 knots

Fuel consumption 540 Litres/Hr

Type of cabins

7 (3 x Double, 4 x Convertible)