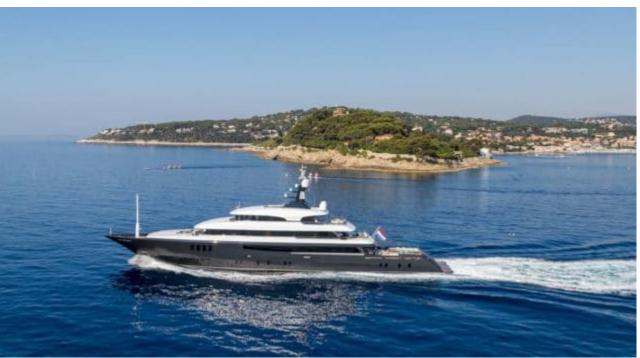

## M/Y LOON (EX ICON)











Fishing Gear Gym Equipment



/ day boat





































Towable water









Scubadiving





# EXTERIOR DESIGN





**Features** 





























### INTERIOR DESIGN









































# GALLERY LIFESTYLE









#### Specifications



Summer low rate per week 540 000 €



Summer high rate per week 600 000 €



Winter low rate per week \$ 540 000



Winter high rate per week \$ 600 000



Builder ICON



Year built 2010



Year refit 2014



Length 67.50 m



Guests Cruising



Cabins

Winter Cruising Area(s)
West Mediterranean

Summer Cruising Area(s)
East Mediterranean, West Mediterranean

Crew 18 Max speed 15 knots Cruising speed 13 knots

Fuel consumption 540 Litres/Hr

Type of cabins

7 (3 x Double, 4 x Convertible)