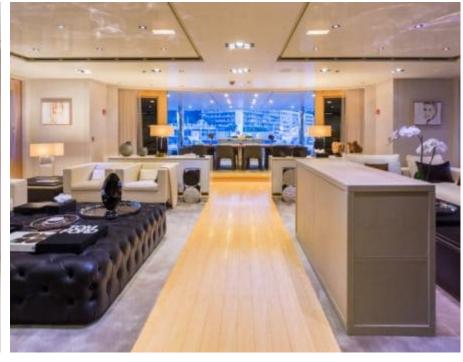

## M/Y LOON (EX ICON)











Fishing Gear Gym Equipment



/ day boat





































Towable water









Scubadiving





# EXTERIOR DESIGN





**Features** 





























### INTERIOR DESIGN









































# GALLERY LIFESTYLE









#### Specifications



Summer low rate per week 540 000 €



Summer high rate per week 600 000 €



Winter low rate per week \$ 540 000



Winter high rate per week \$ 600 000



Builder ICON



Year built 2010



Year refit 2014



Length 67.50 m



Guests Cruising



Cabins

Winter Cruising Area(s)
West Mediterranean

Summer Cruising Area(s)
East Mediterranean, West Mediterranean

Crew 18 Max speed 15 knots Cruising speed 13 knots

Fuel consumption 540 Litres/Hr

Type of cabins

7 (3 x Double, 4 x Convertible)