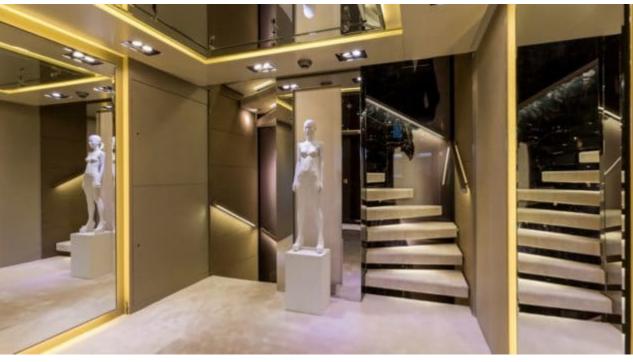

## M/Y LOON (EX ICON)











Fishing Gear Gym Equipment



/ day boat





































Towable water









Scubadiving





# EXTERIOR DESIGN





**Features** 





























### INTERIOR DESIGN









































# GALLERY LIFESTYLE









#### Specifications



Summer low rate per week 540 000 €



Summer high rate per week 600 000 €



Winter low rate per week \$ 540 000



Winter high rate per week \$ 600 000



Builder ICON



Year built 2010



Year refit 2014



Length 67.50 m



Guests Cruising



Cabins

Winter Cruising Area(s)
West Mediterranean

Summer Cruising Area(s)
East Mediterranean, West Mediterranean

Crew 18 Max speed 15 knots Cruising speed 13 knots

Fuel consumption 540 Litres/Hr

Type of cabins

7 (3 x Double, 4 x Convertible)