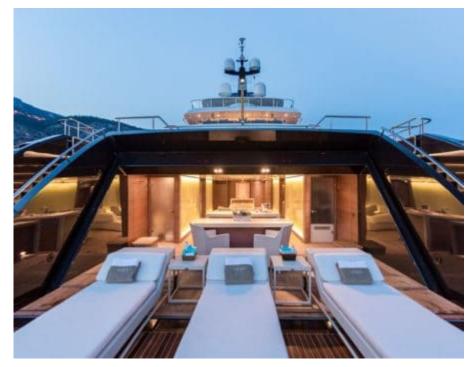

## M/Y LOON (EX ICON)











Fishing Gear Gym Equipment



/ day boat





































Towable water









Scubadiving





# EXTERIOR DESIGN





**Features** 





























### INTERIOR DESIGN









































# GALLERY LIFESTYLE









#### Specifications



Summer low rate per week 540 000 €



Summer high rate per week 600 000 €



Winter low rate per week \$ 540 000



Winter high rate per week \$ 600 000



Builder ICON



Year built 2010



Year refit 2014



Length 67.50 m



Guests Cruising



Cabins

Winter Cruising Area(s)
West Mediterranean

Summer Cruising Area(s)
East Mediterranean, West Mediterranean

Crew 18 Max speed 15 knots Cruising speed 13 knots

Fuel consumption 540 Litres/Hr

Type of cabins

7 (3 x Double, 4 x Convertible)