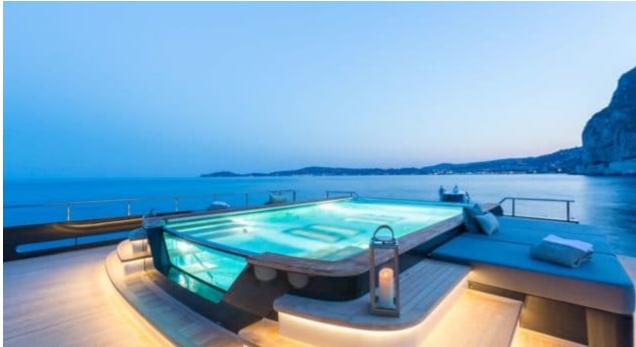

## M/Y LOON (EX ICON)











Fishing Gear Gym Equipment



/ day boat





































Towable water









Scubadiving





# EXTERIOR DESIGN





**Features** 





























### INTERIOR DESIGN









































# GALLERY LIFESTYLE









#### Specifications



Summer low rate per week 540 000 €



Summer high rate per week 600 000 €



Winter low rate per week \$ 540 000



Winter high rate per week \$ 600 000



Builder ICON



Year built 2010



Year refit 2014



Length 67.50 m



Guests Cruising



Cabins

Winter Cruising Area(s)
West Mediterranean

Summer Cruising Area(s)
East Mediterranean, West Mediterranean

Crew 18 Max speed 15 knots Cruising speed 13 knots

Fuel consumption 540 Litres/Hr

Type of cabins

7 (3 x Double, 4 x Convertible)