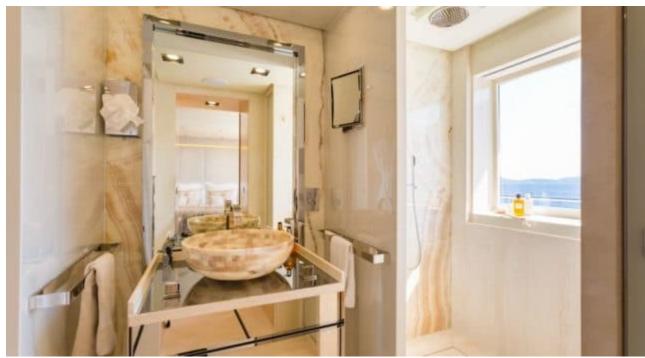

## M/Y LOON (EX ICON)











Fishing Gear Gym Equipment



/ day boat





































Towable water









Scubadiving





# EXTERIOR DESIGN





**Features** 





























### INTERIOR DESIGN









































# GALLERY LIFESTYLE









#### Specifications



Summer low rate per week 540 000 €



Summer high rate per week 600 000 €



Winter low rate per week \$ 540 000



Winter high rate per week \$ 600 000



Builder ICON



Year built 2010



Year refit 2014



Length 67.50 m



Guests Cruising



Cabins

Winter Cruising Area(s)
West Mediterranean

Summer Cruising Area(s)
East Mediterranean, West Mediterranean

Crew 18 Max speed 15 knots Cruising speed 13 knots

Fuel consumption 540 Litres/Hr

Type of cabins

7 (3 x Double, 4 x Convertible)