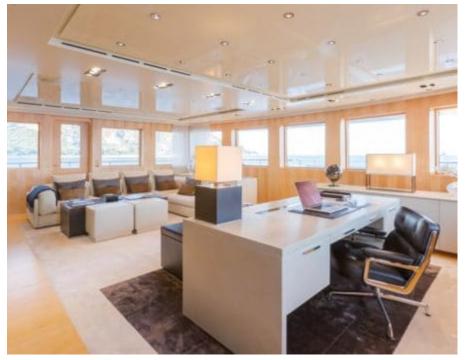

## M/Y LOON (EX ICON)











Fishing Gear Gym Equipment



/ day boat





































Towable water









Scubadiving





# EXTERIOR DESIGN





**Features** 





























### INTERIOR DESIGN









































# GALLERY LIFESTYLE









#### Specifications



Summer low rate per week 540 000 €



Summer high rate per week 600 000 €



Winter low rate per week \$ 540 000



Winter high rate per week \$ 600 000



Builder ICON



Year built 2010



Year refit 2014



Length 67.50 m



Guests Cruising



Cabins

Winter Cruising Area(s)
West Mediterranean

Summer Cruising Area(s)
East Mediterranean, West Mediterranean

Crew 18 Max speed 15 knots Cruising speed 13 knots

Fuel consumption 540 Litres/Hr

Type of cabins

7 (3 x Double, 4 x Convertible)