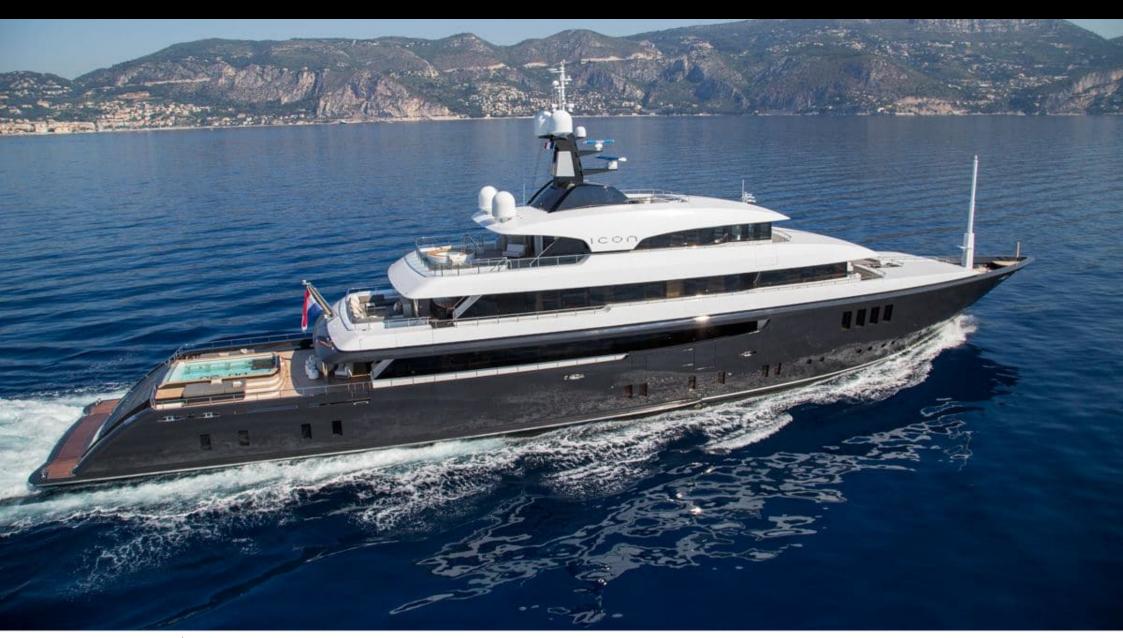

## M/Y LOON (EX ICON)

Fishing Gear Gym Equipment

/ day boat

Towable water

Scubadiving

#### Specifications

Summer low rate per week 540 000 €

Summer high rate per week 600 000 €

Winter low rate per week \$ 540 000

Winter high rate per week \$ 600 000

Builder ICON

Year built 2010

Year refit 2014

Length 67.50 m

Guests Cruising

Cabins

Winter Cruising Area(s)
West Mediterranean

Summer Cruising Area(s)
East Mediterranean, West Mediterranean

Crew 18 Max speed 15 knots Cruising speed 13 knots

Fuel consumption 540 Litres/Hr