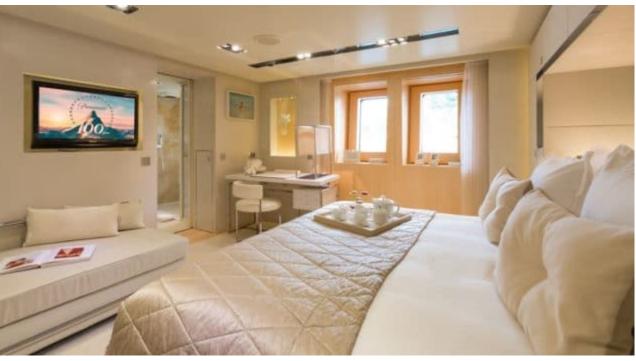

## M/Y LOON (EX ICON)











Fishing Gear Gym Equipment



/ day boat





































Towable water









Scubadiving





# EXTERIOR DESIGN





**Features** 





























### INTERIOR DESIGN









































# GALLERY LIFESTYLE









#### Specifications



Summer low rate per week 540 000 €



Summer high rate per week 600 000 €



Winter low rate per week \$ 540 000



Winter high rate per week \$ 600 000



Builder ICON



Year built 2010



Year refit 2014



Length 67.50 m



Guests Cruising



Cabins

Winter Cruising Area(s)
West Mediterranean

Summer Cruising Area(s)
East Mediterranean, West Mediterranean

Crew 18 Max speed 15 knots Cruising speed 13 knots

Fuel consumption 540 Litres/Hr

Type of cabins

7 (3 x Double, 4 x Convertible)