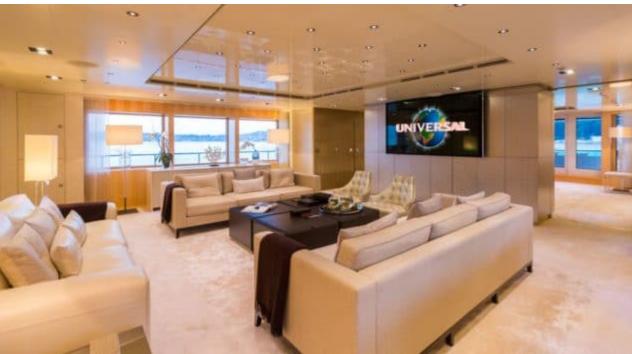

## M/Y LOON (EX ICON)











Fishing Gear Gym Equipment



/ day boat





































Towable water









Scubadiving





# EXTERIOR DESIGN





**Features** 





























### INTERIOR DESIGN









































# GALLERY LIFESTYLE









#### Specifications



Summer low rate per week 540 000 €



Summer high rate per week 600 000 €



Winter low rate per week \$ 540 000



Winter high rate per week \$ 600 000



Builder ICON



Year built 2010



Year refit 2014



Length 67.50 m



Guests Cruising



Cabins

Winter Cruising Area(s)
West Mediterranean

Summer Cruising Area(s)
East Mediterranean, West Mediterranean

Crew 18 Max speed 15 knots Cruising speed 13 knots

Fuel consumption 540 Litres/Hr

Type of cabins

7 (3 x Double, 4 x Convertible)