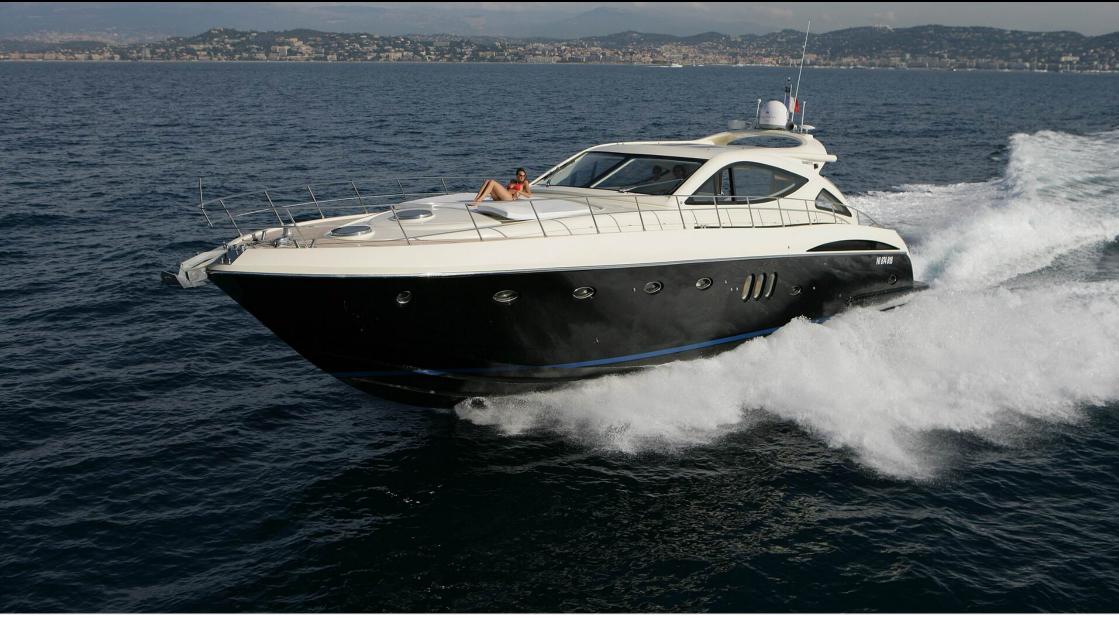

Crew 



#### M/Y IMAGINE

یر پیچر Air Conditioning

-

Donuts

Tender





### EXTERIOR DESIGN





# INTERIOR DESIGN











# GALLERY LIFESTYLE





Interior design Exterior design Gallery lifestyle Specifications Features

# Specifications

| Low rate per day<br>3 600 €                   |                        | High rate per day 3 600 €                       |
|-----------------------------------------------|------------------------|-------------------------------------------------|
| Summer low rate per wee<br>18 000 €           | K                      | Summer high rate per week<br>18 000 €           |
| Winter low rate per week<br>18 000 €          |                        | Winter high rate per week 18 000 €              |
| Builder<br>Gianetti                           | Year bu                | ouilt                                           |
| Length<br>20.6 m