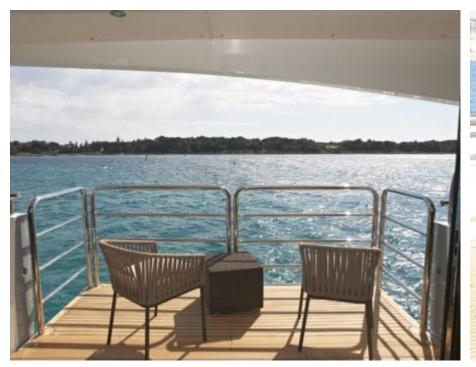

# M/Y IMPERIAL **PRINCESS BEATRICE**













Jetski x 2



Paddle Boards x









Stabilisers at anchor

















## **EXTERIOR DESIGN**

































## INTERIOR DESIGN





























Specifications

Features





### GALLERY LIFESTYLE



















#### Specifications



Summer low rate per week 175 000 €



Summer high rate per week 195 000 €



Winter low rate per week 175 000 €



Winter high rate per week 195 000 €



Builder Princess



Year built 2012



Year refit 2018



Length 40 m



Guests Cruising



Cabins

Winter Cruising Area(s)
West Mediterranean

Summer Cruising Area(s)
West Mediterranean

Crew 7 Max speed 20 knots

Cruising speed 13 knots

Fuel consumption 350 Litres/Hr

Type of cabins

5 (3 x Double, 2 x Twin, 2 x Convertible)