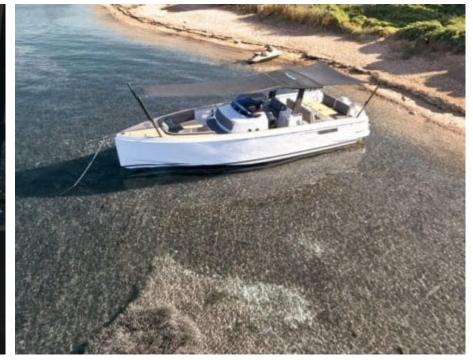

# M/Y IMPERIAL **PRINCESS BEATRICE**













Jetski x 2



Paddle Boards x









Stabilisers at anchor

















## **EXTERIOR DESIGN**

































## INTERIOR DESIGN





























Specifications

Features





### GALLERY LIFESTYLE



















#### Specifications



Summer low rate per week 175 000 €



Summer high rate per week 195 000 €



Winter low rate per week 175 000 €



Winter high rate per week 195 000 €



Builder Princess



Year built 2012



Year refit 2018



Length 40 m



Guests Cruising



Cabins

Winter Cruising Area(s)
West Mediterranean

Summer Cruising Area(s)
West Mediterranean

Crew 7 Max speed 20 knots

Cruising speed 13 knots

Fuel consumption 350 Litres/Hr

Type of cabins

5 (3 x Double, 2 x Twin, 2 x Convertible)