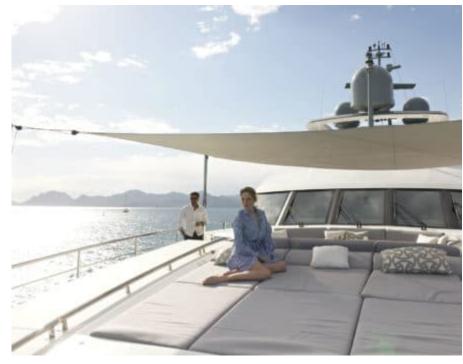

# M/Y IMPERIAL **PRINCESS BEATRICE**













Jetski x 2



Paddle Boards x









Stabilisers at anchor

















## **EXTERIOR DESIGN**

































## INTERIOR DESIGN





























Specifications

Features





### GALLERY LIFESTYLE



















#### Specifications



Summer low rate per week 175 000 €



Summer high rate per week 195 000 €



Winter low rate per week 175 000 €



Winter high rate per week 195 000 €



Builder Princess



Year built 2012



Year refit 2018



Length 40 m



Guests Cruising



Cabins

Winter Cruising Area(s)
West Mediterranean

Summer Cruising Area(s)
West Mediterranean

Crew 7 Max speed 20 knots

Cruising speed 13 knots

Fuel consumption 350 Litres/Hr

Type of cabins

5 (3 x Double, 2 x Twin, 2 x Convertible)