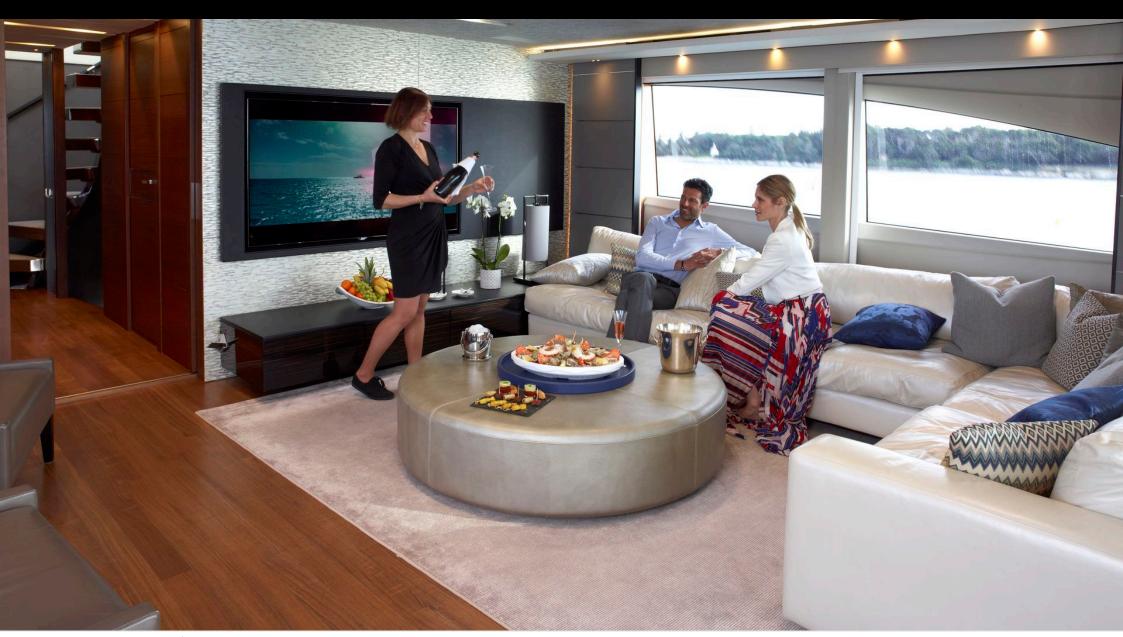

# M/Y IMPERIAL **PRINCESS BEATRICE**













Jetski x 2



Paddle Boards x









Stabilisers at anchor

















## **EXTERIOR DESIGN**

































## INTERIOR DESIGN





























Specifications

Features





### GALLERY LIFESTYLE



















#### Specifications



Summer low rate per week 175 000 €



Summer high rate per week 195 000 €



Winter low rate per week 175 000 €



Winter high rate per week 195 000 €



Builder Princess



Year built 2012



Year refit 2018



Length 40 m



Guests Cruising



Cabins

Winter Cruising Area(s)
West Mediterranean

Summer Cruising Area(s)
West Mediterranean

Crew 7 Max speed 20 knots

Cruising speed 13 knots

Fuel consumption 350 Litres/Hr

Type of cabins

5 (3 x Double, 2 x Twin, 2 x Convertible)