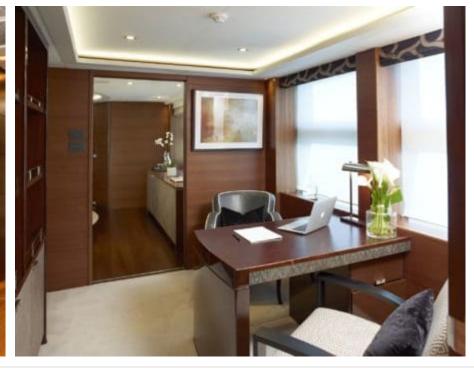

# M/Y IMPERIAL **PRINCESS BEATRICE**













Jetski x 2



Paddle Boards x









Stabilisers at anchor

















## **EXTERIOR DESIGN**

































## INTERIOR DESIGN





























Specifications

Features





### GALLERY LIFESTYLE



















#### Specifications



Summer low rate per week 175 000 €



Summer high rate per week 195 000 €



Winter low rate per week 175 000 €



Winter high rate per week 195 000 €



Builder Princess



Year built 2012



Year refit 2018



Length 40 m



Guests Cruising



Cabins

Winter Cruising Area(s)
West Mediterranean

Summer Cruising Area(s)
West Mediterranean

Crew 7 Max speed 20 knots

Cruising speed 13 knots

Fuel consumption 350 Litres/Hr

Type of cabins

5 (3 x Double, 2 x Twin, 2 x Convertible)