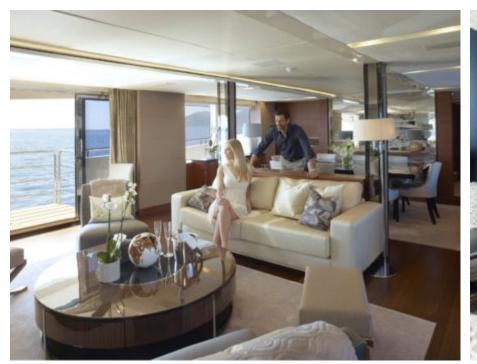

# M/Y IMPERIAL **PRINCESS BEATRICE**













Jetski x 2



Paddle Boards x









Stabilisers at anchor

















## **EXTERIOR DESIGN**

































## INTERIOR DESIGN





























Specifications

Features





### GALLERY LIFESTYLE



















#### Specifications



Summer low rate per week 175 000 €



Summer high rate per week 195 000 €



Winter low rate per week 175 000 €



Winter high rate per week 195 000 €



Builder Princess



Year built 2012



Year refit 2018



Length 40 m



Guests Cruising



Cabins

Winter Cruising Area(s)
West Mediterranean

Summer Cruising Area(s)
West Mediterranean

Crew 7 Max speed 20 knots

Cruising speed 13 knots

Fuel consumption 350 Litres/Hr

Type of cabins

5 (3 x Double, 2 x Twin, 2 x Convertible)