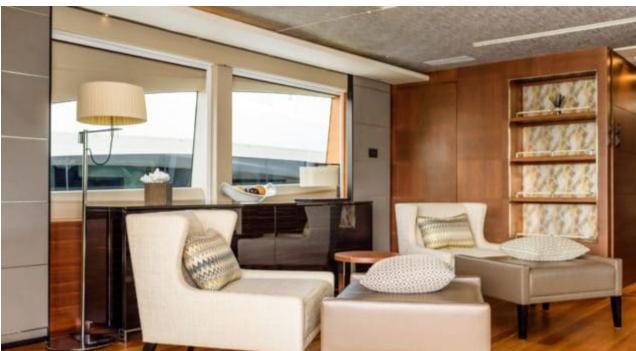

# M/Y IMPERIAL **PRINCESS BEATRICE**













Jetski x 2



Paddle Boards x









Stabilisers at anchor

















## **EXTERIOR DESIGN**

































## INTERIOR DESIGN





























Specifications

Features





### GALLERY LIFESTYLE



















#### Specifications



Summer low rate per week 175 000 €



Summer high rate per week 195 000 €



Winter low rate per week 175 000 €



Winter high rate per week 195 000 €



Builder Princess



Year built 2012



Year refit 2018



Length 40 m



Guests Cruising



Cabins

Winter Cruising Area(s)
West Mediterranean

Summer Cruising Area(s)
West Mediterranean

Crew 7 Max speed 20 knots

Cruising speed 13 knots

Fuel consumption 350 Litres/Hr

Type of cabins

5 (3 x Double, 2 x Twin, 2 x Convertible)