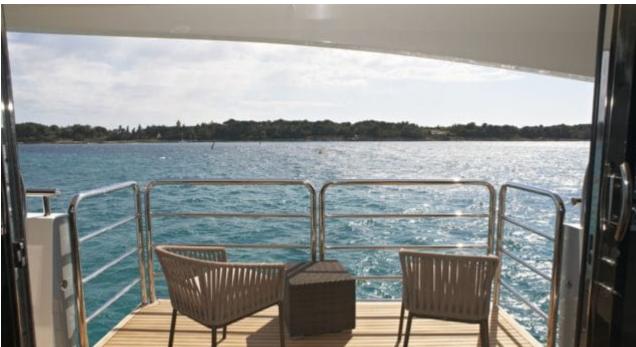

# M/Y IMPERIAL **PRINCESS BEATRICE**













Jetski x 2



Paddle Boards x









Stabilisers at anchor

















## **EXTERIOR DESIGN**

































## INTERIOR DESIGN





























Specifications

Features





### GALLERY LIFESTYLE



















#### Specifications



Summer low rate per week 175 000 €



Summer high rate per week 195 000 €



Winter low rate per week 175 000 €



Winter high rate per week 195 000 €



Builder Princess



Year built 2012



Year refit 2018



Length 40 m



Guests Cruising



Cabins

Winter Cruising Area(s)
West Mediterranean

Summer Cruising Area(s)
West Mediterranean

Crew 7 Max speed 20 knots

Cruising speed 13 knots

Fuel consumption 350 Litres/Hr

Type of cabins

5 (3 x Double, 2 x Twin, 2 x Convertible)