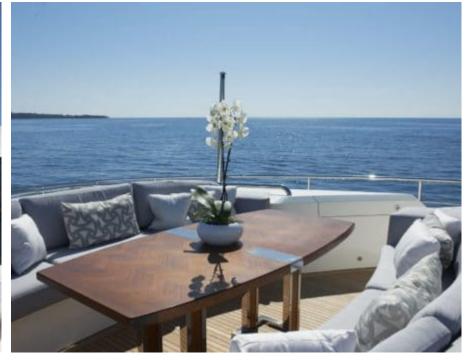

# M/Y IMPERIAL **PRINCESS BEATRICE**













Jetski x 2



Paddle Boards x









Stabilisers at anchor

















## **EXTERIOR DESIGN**

































## INTERIOR DESIGN





























Specifications

Features





### GALLERY LIFESTYLE



















#### Specifications



Summer low rate per week 175 000 €



Summer high rate per week 195 000 €



Winter low rate per week 175 000 €



Winter high rate per week 195 000 €



Builder Princess



Year built 2012



Year refit 2018



Length 40 m



Guests Cruising



Cabins

Winter Cruising Area(s)
West Mediterranean

Summer Cruising Area(s)
West Mediterranean

Crew 7 Max speed 20 knots

Cruising speed 13 knots

Fuel consumption 350 Litres/Hr

Type of cabins

5 (3 x Double, 2 x Twin, 2 x Convertible)