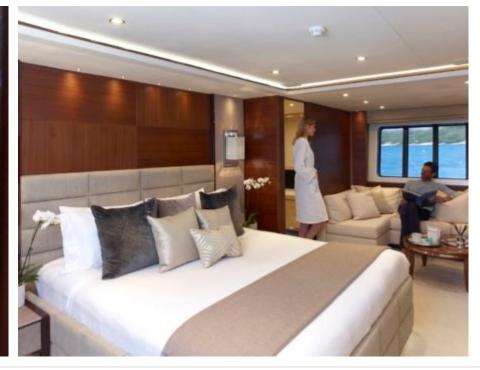

# M/Y IMPERIAL **PRINCESS BEATRICE**













Jetski x 2



Paddle Boards x









Stabilisers at anchor

















## **EXTERIOR DESIGN**

































## INTERIOR DESIGN





























Specifications

Features





### GALLERY LIFESTYLE



















#### Specifications



Summer low rate per week 175 000 €



Summer high rate per week 195 000 €



Winter low rate per week 175 000 €



Winter high rate per week 195 000 €



Builder Princess



Year built 2012



Year refit 2018



Length 40 m



Guests Cruising



Cabins

Winter Cruising Area(s)
West Mediterranean

Summer Cruising Area(s)
West Mediterranean

Crew 7 Max speed 20 knots

Cruising speed 13 knots

Fuel consumption 350 Litres/Hr

Type of cabins

5 (3 x Double, 2 x Twin, 2 x Convertible)