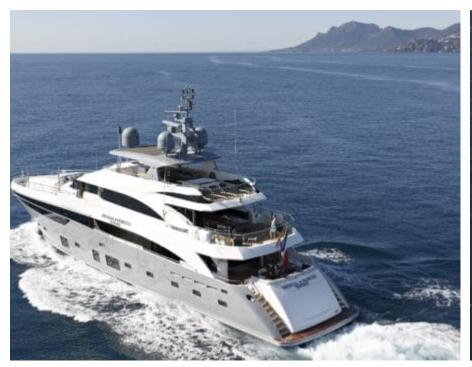

# M/Y IMPERIAL **PRINCESS BEATRICE**













Jetski x 2



Paddle Boards x









Stabilisers at anchor

















## **EXTERIOR DESIGN**

































## INTERIOR DESIGN





























Specifications

Features





### GALLERY LIFESTYLE



















#### Specifications



Summer low rate per week 175 000 €



Summer high rate per week 195 000 €



Winter low rate per week 175 000 €



Winter high rate per week 195 000 €



Builder Princess



Year built 2012



Year refit 2018



Length 40 m



Guests Cruising



Cabins

Winter Cruising Area(s)
West Mediterranean

Summer Cruising Area(s)
West Mediterranean

Crew 7 Max speed 20 knots

Cruising speed 13 knots

Fuel consumption 350 Litres/Hr

Type of cabins

5 (3 x Double, 2 x Twin, 2 x Convertible)