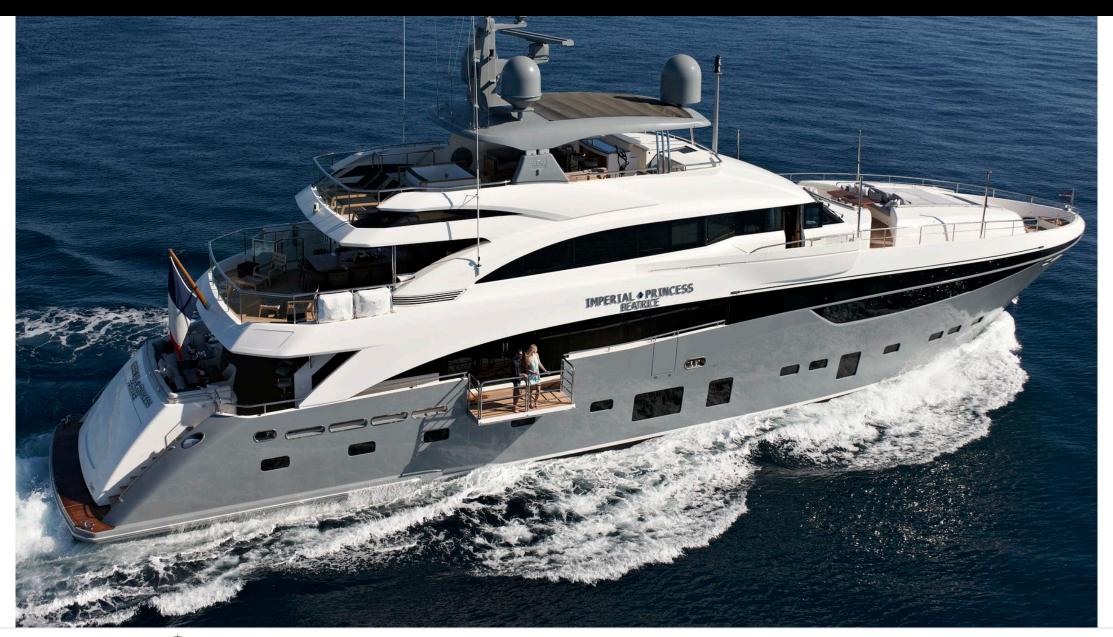

# M/Y IMPERIAL **PRINCESS BEATRICE**













Jetski x 2



Paddle Boards x









Stabilisers at anchor

















## **EXTERIOR DESIGN**

































## INTERIOR DESIGN





























Specifications

Features





### GALLERY LIFESTYLE



















#### Specifications



Summer low rate per week 175 000 €



Summer high rate per week 195 000 €



Winter low rate per week 175 000 €



Winter high rate per week 195 000 €



Builder Princess



Year built 2012



Year refit 2018



Length 40 m



Guests Cruising



Cabins

Winter Cruising Area(s)
West Mediterranean

Summer Cruising Area(s)
West Mediterranean

Crew 7 Max speed 20 knots

Cruising speed 13 knots

Fuel consumption 350 Litres/Hr

Type of cabins

5 (3 x Double, 2 x Twin, 2 x Convertible)