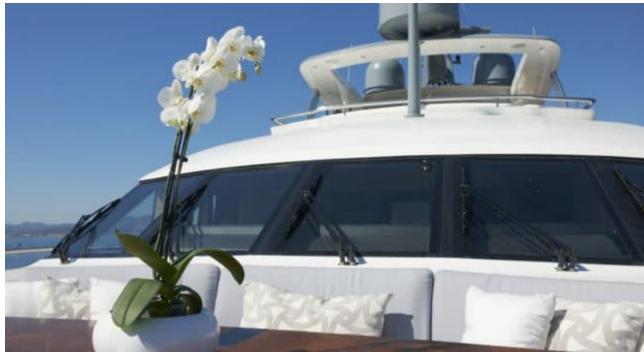

# M/Y IMPERIAL **PRINCESS BEATRICE**













Jetski x 2



Paddle Boards x









Stabilisers at anchor

















## **EXTERIOR DESIGN**

































## INTERIOR DESIGN





























Specifications

Features





### GALLERY LIFESTYLE



















#### Specifications



Summer low rate per week 175 000 €



Summer high rate per week 195 000 €



Winter low rate per week 175 000 €



Winter high rate per week 195 000 €



Builder Princess



Year built 2012



Year refit 2018



Length 40 m



Guests Cruising



Cabins

Winter Cruising Area(s)
West Mediterranean

Summer Cruising Area(s)
West Mediterranean

Crew 7 Max speed 20 knots

Cruising speed 13 knots

Fuel consumption 350 Litres/Hr

Type of cabins

5 (3 x Double, 2 x Twin, 2 x Convertible)