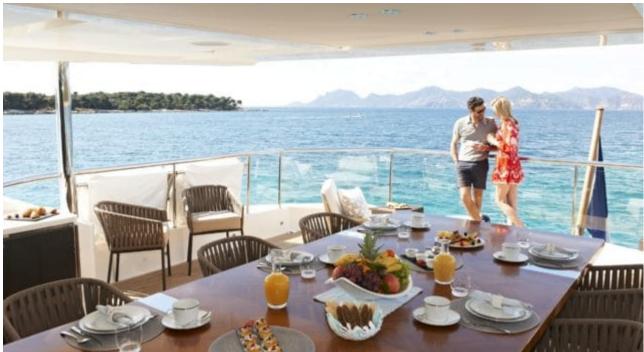

# M/Y IMPERIAL **PRINCESS BEATRICE**













Jetski x 2



Paddle Boards x









Stabilisers at anchor

















## **EXTERIOR DESIGN**

































## INTERIOR DESIGN





























Specifications

Features





### GALLERY LIFESTYLE



















#### Specifications



Summer low rate per week 175 000 €



Summer high rate per week 195 000 €



Winter low rate per week 175 000 €



Winter high rate per week 195 000 €



Builder Princess



Year built 2012



Year refit 2018



Length 40 m



Guests Cruising



Cabins

Winter Cruising Area(s)
West Mediterranean

Summer Cruising Area(s)
West Mediterranean

Crew 7 Max speed 20 knots

Cruising speed 13 knots

Fuel consumption 350 Litres/Hr

Type of cabins

5 (3 x Double, 2 x Twin, 2 x Convertible)