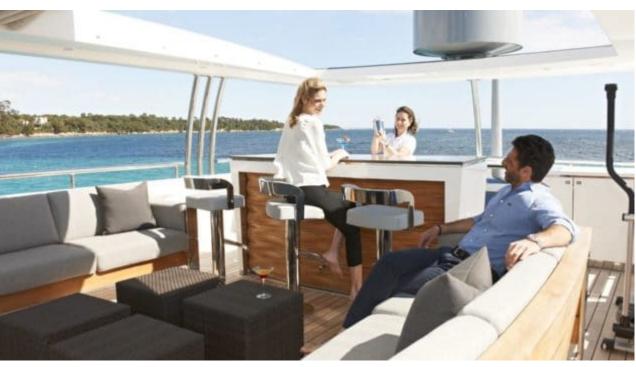

# M/Y IMPERIAL **PRINCESS BEATRICE**













Jetski x 2



Paddle Boards x









Stabilisers at anchor

















## **EXTERIOR DESIGN**

































## INTERIOR DESIGN





























Specifications

Features





### GALLERY LIFESTYLE



















#### Specifications



Summer low rate per week 175 000 €



Summer high rate per week 195 000 €



Winter low rate per week 175 000 €



Winter high rate per week 195 000 €



Builder Princess



Year built 2012



Year refit 2018



Length 40 m



Guests Cruising



Cabins

Winter Cruising Area(s)
West Mediterranean

Summer Cruising Area(s)
West Mediterranean

Crew 7 Max speed 20 knots

Cruising speed 13 knots

Fuel consumption 350 Litres/Hr

Type of cabins

5 (3 x Double, 2 x Twin, 2 x Convertible)