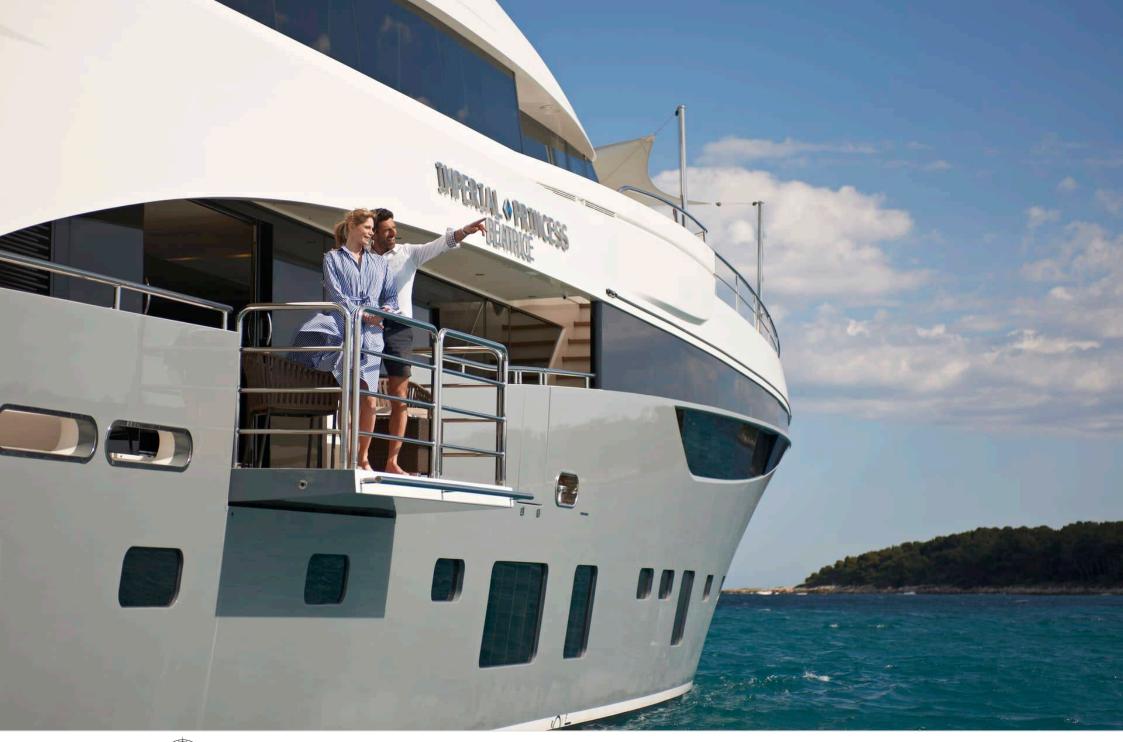

# M/Y IMPERIAL **PRINCESS BEATRICE**













Jetski x 2



Paddle Boards x









Stabilisers at anchor

















## **EXTERIOR DESIGN**

































## INTERIOR DESIGN





























Specifications

Features





### GALLERY LIFESTYLE



















#### Specifications



Summer low rate per week 175 000 €



Summer high rate per week 195 000 €



Winter low rate per week 175 000 €



Winter high rate per week 195 000 €



Builder Princess



Year built 2012



Year refit 2018



Length 40 m



Guests Cruising



Cabins

Winter Cruising Area(s)
West Mediterranean

Summer Cruising Area(s)
West Mediterranean

Crew 7 Max speed 20 knots

Cruising speed 13 knots

Fuel consumption 350 Litres/Hr

Type of cabins

5 (3 x Double, 2 x Twin, 2 x Convertible)