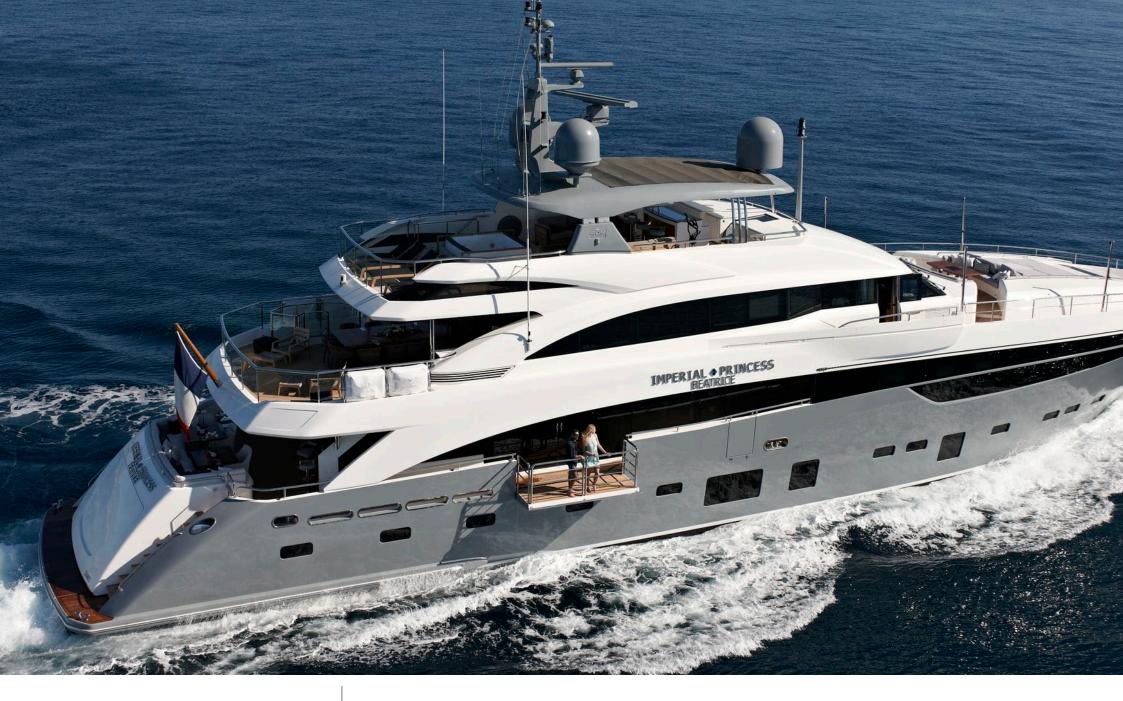

# M/Y IMPERIAL **PRINCESS BEATRICE**

Jetski x 2

Paddle Boards x

Stabilisers at anchor