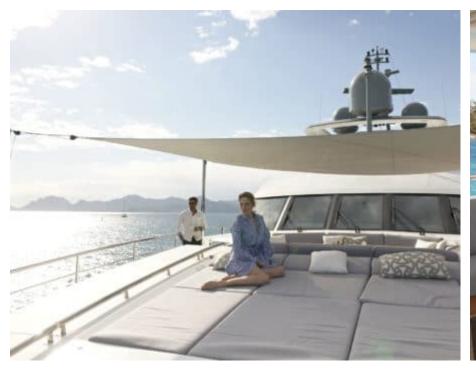

# M/Y IMPERIAL **PRINCESS BEATRICE**













Jetski x 2



Paddle Boards x









Stabilisers at anchor

















## **EXTERIOR DESIGN**

































## INTERIOR DESIGN





























Specifications

Features





### GALLERY LIFESTYLE



















#### Specifications



Summer low rate per week 175 000 €



Summer high rate per week 195 000 €



Winter low rate per week 175 000 €



Winter high rate per week 195 000 €



Builder Princess



Year built 2012



Year refit 2018



Length 40 m



Guests Cruising



Cabins

Winter Cruising Area(s)
West Mediterranean

Summer Cruising Area(s)
West Mediterranean

Crew 7 Max speed 20 knots

Cruising speed 13 knots

Fuel consumption 350 Litres/Hr

Type of cabins

5 (3 x Double, 2 x Twin, 2 x Convertible)