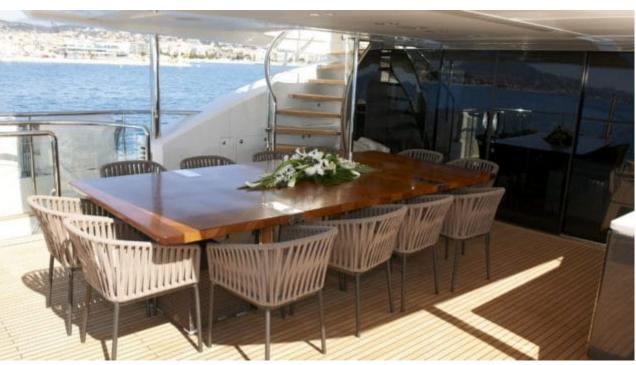

# M/Y IMPERIAL **PRINCESS BEATRICE**













Jetski x 2



Paddle Boards x









Stabilisers at anchor

















## **EXTERIOR DESIGN**

































## INTERIOR DESIGN





























Specifications

Features





### GALLERY LIFESTYLE



















#### Specifications



Summer low rate per week 175 000 €



Summer high rate per week 195 000 €



Winter low rate per week 175 000 €



Winter high rate per week 195 000 €



Builder Princess



Year built 2012



Year refit 2018



Length 40 m



Guests Cruising



Cabins

Winter Cruising Area(s)
West Mediterranean

Summer Cruising Area(s)
West Mediterranean

Crew 7 Max speed 20 knots

Cruising speed 13 knots

Fuel consumption 350 Litres/Hr

Type of cabins

5 (3 x Double, 2 x Twin, 2 x Convertible)