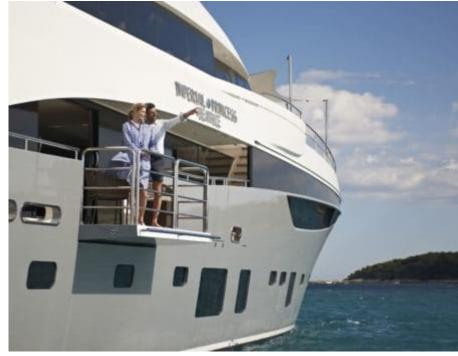

# M/Y IMPERIAL **PRINCESS BEATRICE**













Jetski x 2



Paddle Boards x









Stabilisers at anchor

















## **EXTERIOR DESIGN**

































## INTERIOR DESIGN





























Specifications

Features





### GALLERY LIFESTYLE



















#### Specifications



Summer low rate per week 175 000 €



Summer high rate per week 195 000 €



Winter low rate per week 175 000 €



Winter high rate per week 195 000 €



Builder Princess



Year built 2012



Year refit 2018



Length 40 m



Guests Cruising



Cabins

Winter Cruising Area(s)
West Mediterranean

Summer Cruising Area(s)
West Mediterranean

Crew 7 Max speed 20 knots

Cruising speed 13 knots

Fuel consumption 350 Litres/Hr

Type of cabins

5 (3 x Double, 2 x Twin, 2 x Convertible)