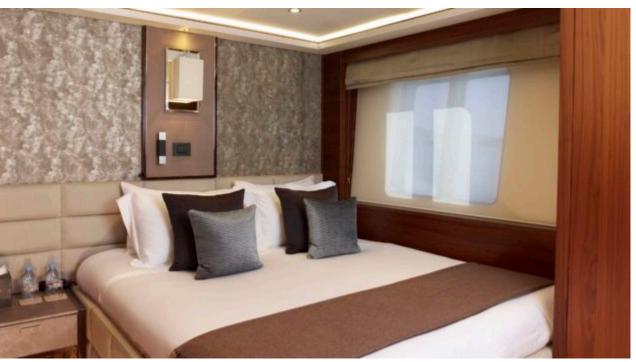

# M/Y IMPERIAL **PRINCESS BEATRICE**













Jetski x 2



Paddle Boards x









Stabilisers at anchor

















## **EXTERIOR DESIGN**

































## INTERIOR DESIGN





























Specifications

Features





### GALLERY LIFESTYLE



















#### Specifications



Summer low rate per week 175 000 €



Summer high rate per week 195 000 €



Winter low rate per week 175 000 €



Winter high rate per week 195 000 €



Builder Princess



Year built 2012



Year refit 2018



Length 40 m



Guests Cruising



Cabins

Winter Cruising Area(s)
West Mediterranean

Summer Cruising Area(s)
West Mediterranean

Crew 7 Max speed 20 knots

Cruising speed 13 knots

Fuel consumption 350 Litres/Hr

Type of cabins

5 (3 x Double, 2 x Twin, 2 x Convertible)