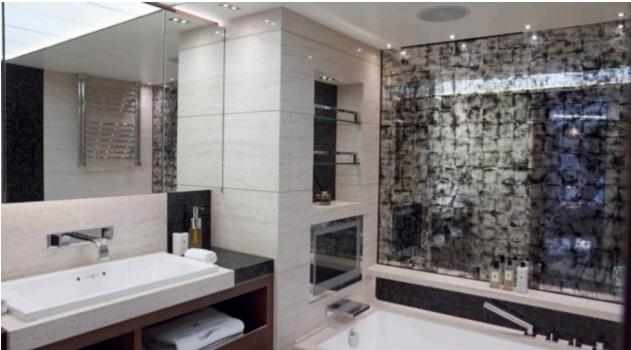

# M/Y IMPERIAL **PRINCESS BEATRICE**













Jetski x 2



Paddle Boards x









Stabilisers at anchor

















## **EXTERIOR DESIGN**

































## INTERIOR DESIGN





























Specifications

Features





### GALLERY LIFESTYLE



















#### Specifications



Summer low rate per week 175 000 €



Summer high rate per week 195 000 €



Winter low rate per week 175 000 €



Winter high rate per week 195 000 €



Builder Princess



Year built 2012



Year refit 2018



Length 40 m



Guests Cruising



Cabins

Winter Cruising Area(s)
West Mediterranean

Summer Cruising Area(s)
West Mediterranean

Crew 7 Max speed 20 knots

Cruising speed 13 knots

Fuel consumption 350 Litres/Hr

Type of cabins

5 (3 x Double, 2 x Twin, 2 x Convertible)