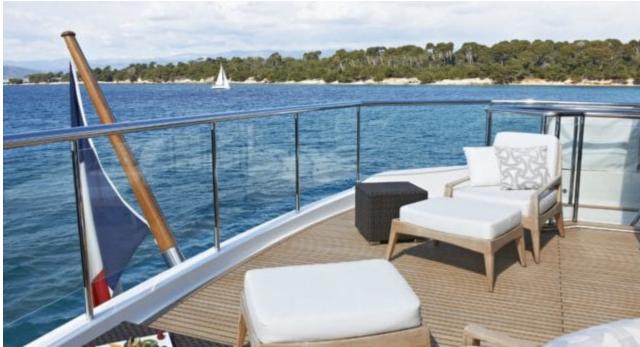

# M/Y IMPERIAL **PRINCESS BEATRICE**













Jetski x 2



Paddle Boards x









Stabilisers at anchor

















## **EXTERIOR DESIGN**

































## INTERIOR DESIGN





























Specifications

Features





### GALLERY LIFESTYLE



















#### Specifications



Summer low rate per week 175 000 €



Summer high rate per week 195 000 €



Winter low rate per week 175 000 €



Winter high rate per week 195 000 €



Builder Princess



Year built 2012



Year refit 2018



Length 40 m



Guests Cruising



Cabins

Winter Cruising Area(s)
West Mediterranean

Summer Cruising Area(s)
West Mediterranean

Crew 7 Max speed 20 knots

Cruising speed 13 knots

Fuel consumption 350 Litres/Hr

Type of cabins

5 (3 x Double, 2 x Twin, 2 x Convertible)