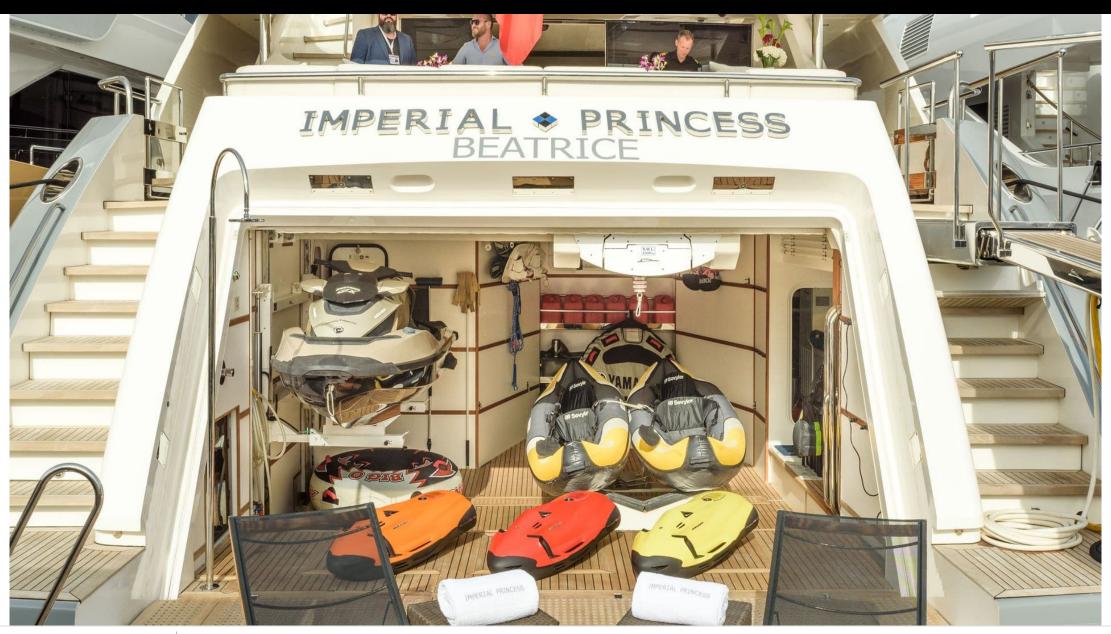

# M/Y IMPERIAL **PRINCESS BEATRICE**

Jetski x 2

Paddle Boards x

Stabilisers at anchor