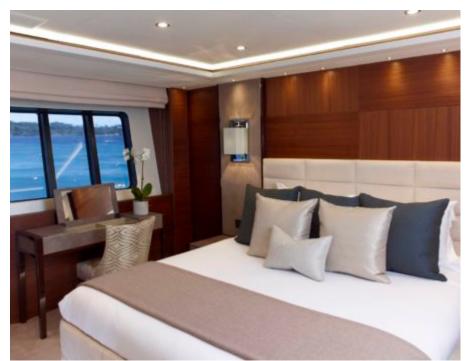

# M/Y IMPERIAL **PRINCESS BEATRICE**













Jetski x 2



Paddle Boards x









Stabilisers at anchor

















## **EXTERIOR DESIGN**

































## INTERIOR DESIGN





























Specifications

Features





### GALLERY LIFESTYLE



















#### Specifications



Summer low rate per week 175 000 €



Summer high rate per week 195 000 €



Winter low rate per week 175 000 €



Winter high rate per week 195 000 €



Builder Princess



Year built 2012



Year refit 2018



Length 40 m



Guests Cruising



Cabins

Winter Cruising Area(s)
West Mediterranean

Summer Cruising Area(s)
West Mediterranean

Crew 7 Max speed 20 knots

Cruising speed 13 knots

Fuel consumption 350 Litres/Hr

Type of cabins

5 (3 x Double, 2 x Twin, 2 x Convertible)