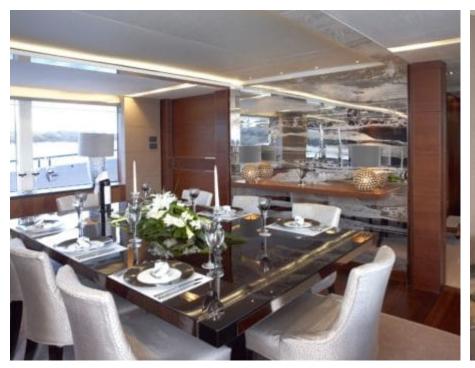

# M/Y IMPERIAL **PRINCESS BEATRICE**













Jetski x 2



Paddle Boards x









Stabilisers at anchor

















## **EXTERIOR DESIGN**

































## INTERIOR DESIGN





























Specifications

Features





### GALLERY LIFESTYLE



















#### Specifications



Summer low rate per week 175 000 €



Summer high rate per week 195 000 €



Winter low rate per week 175 000 €



Winter high rate per week 195 000 €



Builder Princess



Year built 2012



Year refit 2018



Length 40 m



Guests Cruising



Cabins

Winter Cruising Area(s)
West Mediterranean

Summer Cruising Area(s)
West Mediterranean

Crew 7 Max speed 20 knots

Cruising speed 13 knots

Fuel consumption 350 Litres/Hr

Type of cabins

5 (3 x Double, 2 x Twin, 2 x Convertible)